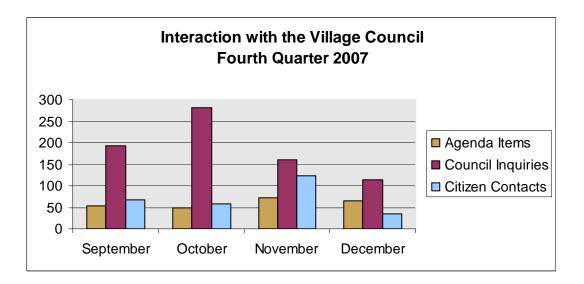

# VILLAGE MANAGER'S OFFICE

| SERVICE PROVIDED                       | DECEMBER<br>2007 | DECEMBER<br>2006 | YTD 2007  | YTD 2006  |
|----------------------------------------|------------------|------------------|-----------|-----------|
| Agenda Items Prepared                  | 66               | 59               | 682       | 593       |
| Meetings of Council                    | 3                |                  |           |           |
| Council Inquiries                      | 114              |                  |           |           |
| Citizen Contacts                       | 34               |                  |           |           |
| New Quarterly Commuter Parking Permits | 0                |                  |           |           |
| Daily Parking Permits Sold             | 175              |                  |           |           |
| Refuse Collected (tons)                |                  |                  |           |           |
| Solid Waste                            | 867.80           | 970.99           | 12,218.65 | 12,622.55 |
| Recycling                              | 588.56           | 539.97           | 6,907.88  | 6,320.32  |
| Yard Waste                             | 43.68            | 219.90           | 2,450.12  | 3,083.20  |
| Stickers Sold                          |                  |                  |           |           |
| Solid Waste                            | 40,300           | 48,500           | 548,600   | 586,700   |
| Yard Waste                             | 0                | 0                | 193,750   | 155,000   |
| Taxi Coupons                           |                  |                  |           |           |
| Purchased                              | 19,447           |                  |           |           |
| Redeemed                               | 24,395           |                  |           |           |

# GLOSSARY

- 911 Calls all emergency telephone calls received by the Village Operations Center for both the Fire and Police Departments
- 2006 YTD data collected between the first month of the previous year and the reported month of the previous year
- 2007 YTD data collected between the first month of the present year and the reported month of the present year
- Calls for Service all citizen requests for police service or calls for which officers are dispatched
- Cases number of sessions for the month; does not represent the number of participants (i.e. families are counted as one case)
- Citizen Contacts citizen inquiries originating from the Village Council or the citizen requiring staff research and follow-up
- Community Assistance Cases number of counseling services that involve mental health or social services interventions; often brought to the attention of the Counseling and Social Services Department by residents, social service organizations, churches and the Police, Fire and Community Development Departments
- Completed Program Hours all video programming
- Council Inquiries questions originating from the Village Council regarding Workshop and Meeting agenda items and requiring a written response
- Domestic Animals Handled any contact the Public Works Department receives about domestic animals which are lost, dead or found
- Emergency Response Time response time to all *Priority 1* calls, which consist of in-progress calls, medical emergencies and serious accidents; based on the time between when a call is dispatched to the arrival of the first unit on-scene
- Field Court Cases Prosecuted includes traffic and ordinance violations
- Intakes completed intakes for counseling services; does not represent how many participants are involved in counseling (i.e. a family is counted as one completed intake)