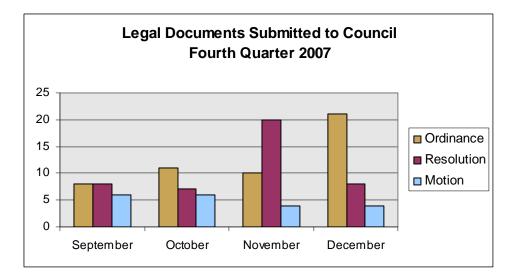

# LEGAL DEPARTMENT

| SERVICE PROVIDED                     | DECEMBER<br>2007 | DECEMBER<br>2006 | YTD 2007 | YTD 2006 |
|--------------------------------------|------------------|------------------|----------|----------|
| Ordinances Submitted to Council      | 21               |                  |          |          |
| Resolutions Submitted to Council     | 8                |                  |          |          |
| Motions Submitted to Council         | 4                |                  |          |          |
| Liquor License Applications Received | 1                |                  |          |          |
| DUI Cases                            |                  |                  |          |          |
| Closed                               | 11               |                  |          |          |
| New                                  | 33               |                  |          |          |
| Returns                              | 22               |                  |          |          |
| Field Court Cases Prosecuted         | 1,300            |                  |          |          |