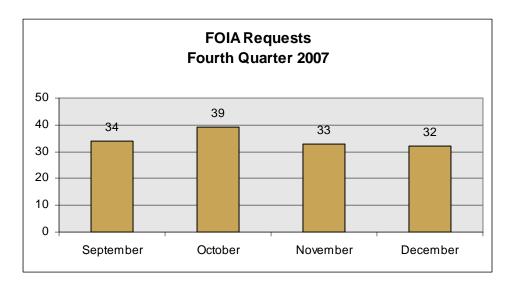

# VILLAGE CLERK'S OFFICE

| SERVICE PROVIDED        | DECEMBER<br>2007 | DECEMBER<br>2006 | YTD 2007 | YTD 2006 |
|-------------------------|------------------|------------------|----------|----------|
| FOIA Requests           | 32               |                  |          |          |
| Village Clerk           | 27               |                  |          |          |
| Police Department       | 5                | 6                |          |          |
| Licenses Processed      | 393              |                  |          |          |
| Amusement Devices       | 0                |                  |          |          |
| Electrician             | 390              |                  |          |          |
| Going Out of Business   | 0                |                  |          |          |
| Psychic                 | 1                |                  |          |          |
| Raffle                  | 2                |                  |          |          |
| Scavenger               | 0                |                  |          |          |
| Taxi Company            | 0                |                  |          |          |
| Taxi Driver             | 0                |                  |          |          |
| Tree Removal Company    | 0                |                  |          |          |
| Proclamations           | 2                |                  |          |          |
| Public Meetings Noticed | 15               |                  |          |          |