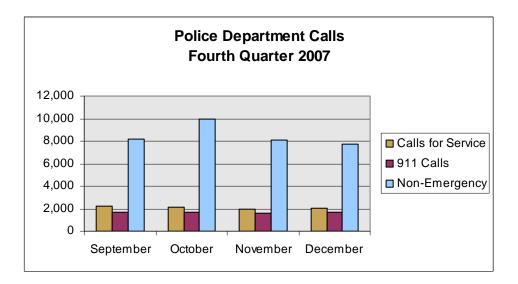

# POLICE DEPARTMENT

| DECEMBER<br>2007 | DECEMBER<br>2006                                                               | YTD 2007                                                              | YTD 2006                                                                                                                                                                                               |
|------------------|--------------------------------------------------------------------------------|-----------------------------------------------------------------------|--------------------------------------------------------------------------------------------------------------------------------------------------------------------------------------------------------|
| 2,040            | 1,999                                                                          | 24,482                                                                | 24,573                                                                                                                                                                                                 |
| 227              | 190                                                                            | 2,004                                                                 | 2,025                                                                                                                                                                                                  |
| 877              | 565                                                                            | 11,125                                                                | 12,476                                                                                                                                                                                                 |
| 45               | 33                                                                             | 548                                                                   | 436                                                                                                                                                                                                    |
| 681.0            |                                                                                | 6,206.3                                                               |                                                                                                                                                                                                        |
| 1,571.1          | 1,683.1                                                                        | 20,841.0                                                              | 21,611.5                                                                                                                                                                                               |
|                  |                                                                                |                                                                       |                                                                                                                                                                                                        |
| 3:06             | 2:36                                                                           |                                                                       |                                                                                                                                                                                                        |
| 5:56             | 6:06                                                                           |                                                                       |                                                                                                                                                                                                        |
|                  |                                                                                |                                                                       |                                                                                                                                                                                                        |
| 1,722            | 1,727                                                                          | 19,798                                                                | 21,239                                                                                                                                                                                                 |
| 7,742            | 8,479                                                                          | 126,904                                                               |                                                                                                                                                                                                        |
|                  | 2007<br>2,040<br>227<br>877<br>45<br>681.0<br>1,571.1<br>3:06<br>5:56<br>1,722 | 2007  2006    2,040  1,999    227  190    877  565    45  33    681.0 | 2007  2006  YTD 2007    2,040  1,999  24,482    227  190  2,004    877  565  11,125    45  33  548    681.0  6,206.3    1,571.1  1,683.1  20,841.0    3:06  2:36    5:56  6:06    1,722  1,727  19,798 |