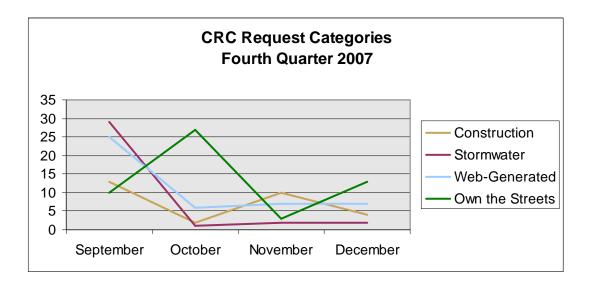

# COMMUNICATIONS DEPARTMENT

| SERVICE PROVIDED                      | DECEMBER<br>2007 | DECEMBER<br>2006 | YTD 2007 | YTD 2006 |
|---------------------------------------|------------------|------------------|----------|----------|
| Live Meetings Taped                   | 4                |                  |          |          |
| Community Events Covered              | 4                |                  |          |          |
| Completed Program Hours               | 4                |                  |          |          |
| On Air Programming Hours              | 120              |                  |          |          |
| Public Service Announcement           | 14               |                  |          |          |
| Press Contacts and Published Articles | 2                |                  |          |          |
| Ad Placement                          | 6                |                  |          |          |
| Print Publications                    | 41               |                  |          |          |
| Community Response Center             |                  |                  |          |          |
| New Records                           | 360              |                  | 3,679    |          |
| Construction-Related Complaints       | 4                |                  |          |          |
| Stormwater-Related Complaints         | 2                |                  |          |          |
| Web-Generated Complaints              | 7                |                  |          |          |
| Own the Streets                       | 13               |                  |          |          |
|                                       |                  |                  |          |          |