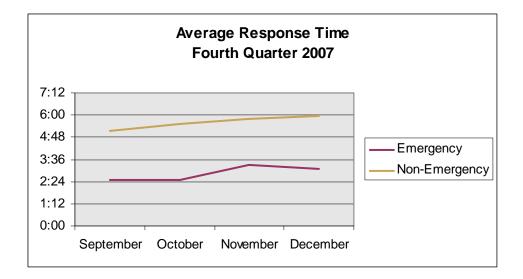

# POLICE DEPARTMENT

| DECEMBER<br>2007 | DECEMBER<br>2006                                                               | YTD 2007                                                              | YTD 2006                                                                                                                                                                                               |
|------------------|--------------------------------------------------------------------------------|-----------------------------------------------------------------------|--------------------------------------------------------------------------------------------------------------------------------------------------------------------------------------------------------|
| 2,040            | 1,999                                                                          | 24,482                                                                | 24,573                                                                                                                                                                                                 |
| 227              | 190                                                                            | 2,004                                                                 | 2,025                                                                                                                                                                                                  |
| 877              | 565                                                                            | 11,125                                                                | 12,476                                                                                                                                                                                                 |
| 45               | 33                                                                             | 548                                                                   | 436                                                                                                                                                                                                    |
| 681.0            |                                                                                | 6,206.3                                                               |                                                                                                                                                                                                        |
| 1,571.1          | 1,683.1                                                                        | 20,841.0                                                              | 21,611.5                                                                                                                                                                                               |
|                  |                                                                                |                                                                       |                                                                                                                                                                                                        |
| 3:06             | 2:36                                                                           |                                                                       |                                                                                                                                                                                                        |
| 5:56             | 6:06                                                                           |                                                                       |                                                                                                                                                                                                        |
|                  |                                                                                |                                                                       |                                                                                                                                                                                                        |
| 1,722            | 1,727                                                                          | 19,798                                                                | 21,239                                                                                                                                                                                                 |
| 7,742            | 8,479                                                                          | 126,904                                                               |                                                                                                                                                                                                        |
|                  | 2007<br>2,040<br>227<br>877<br>45<br>681.0<br>1,571.1<br>3:06<br>5:56<br>1,722 | 2007  2006    2,040  1,999    227  190    877  565    45  33    681.0 | 2007  2006  YTD 2007    2,040  1,999  24,482    227  190  2,004    877  565  11,125    45  33  548    681.0  6,206.3    1,571.1  1,683.1  20,841.0    3:06  2:36    5:56  6:06    1,722  1,727  19,798 |