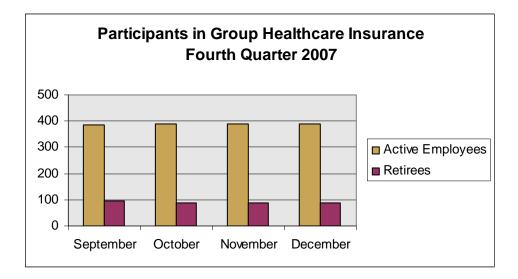

# HUMAN RESOURCES DEPARTMENT

| SERVICE PROVIDED                           | DECEMBER<br>2007 | DECEMBER<br>2006 | YTD 2007 | YTD 2006 |
|--------------------------------------------|------------------|------------------|----------|----------|
| Positions                                  |                  |                  |          |          |
| Vacated                                    | 1                | 3                | 64       |          |
| Filled                                     | 1                | 3                | 39       |          |
| Being Recruited                            | 3                | 1                | 53       |          |
| Participants in Group Healthcare Insurance |                  |                  |          |          |
| Active employees                           | 390              | 384              |          |          |
| COBRA                                      | 3                | 4                |          |          |
| Retirees                                   | 88               | 102              |          |          |
| Workmen's Compensation Claims              |                  |                  |          |          |
| Filed                                      | 5                | 3                | 41       |          |
| Opened                                     | 5                | 5                | 108      |          |
| Closed                                     | 0                | 6                | 30       |          |
| General/Auto Liability Claims              |                  |                  |          |          |
| Filed                                      | 4                | 2                | 14       |          |
| Opened                                     | 4                | 21               | 66       |          |
| Closed                                     | 4                | 17               | 20       |          |