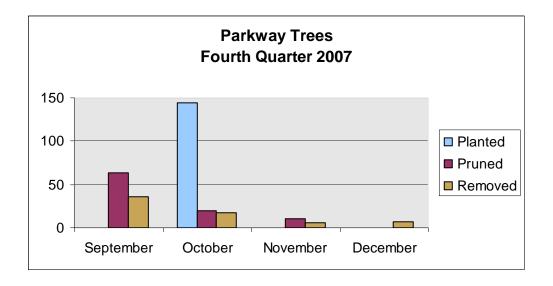

# PUBLIC WORKS DEPARTMENT

| SERVICE PROVIDED                           | DECEMBER<br>2007 | DECEMBER<br>2006 | YTD 2007      | YTD 2006      |
|--------------------------------------------|------------------|------------------|---------------|---------------|
| Catch Basins Cleaned                       | 6                | 0                | 29            | 125           |
| Flooding Calls                             | 0                | 0                | 64            | 42            |
| Feet of Storm Sewers                       |                  |                  | 0             |               |
| Cleaned                                    | 220              |                  |               |               |
| Televised                                  | 120              |                  | 2,340         | 1,200         |
| Roadside Ditches Under Construction (feet) | 0                | 0                | 6,355         | 1,000         |
| Drainage Structures                        |                  |                  | 0             |               |
| Repaired                                   | 0                | 0                | 15            | 25            |
| Installed                                  | 0                | 0                | 13            | 20            |
| JULIE Locate Requests                      | 321              | 310              | 7,726         |               |
| Salt Used (tons)                           | 2,481            | 401              | 5,136         | 1,936         |
| Asphalt Paving (tons)                      | 0                | 0                | 621           | 430           |
| Concrete Repairs (yards)                   | 0                | 0                | 119           |               |
| Snow Removal Call Outs                     | 16               | 4                | 42            | 17            |
| Parkway Trees                              |                  |                  | 0             |               |
| Planted                                    | 0                | 0                | 301           | 303           |
| Pruned                                     | 0                | 0                | 4,782         | 3,899         |
| Removed                                    | 7                | 6                | 282           | 254           |
| Mosquito Abatement Tablets                 | 0                | 0                | 4,340         | 3,200         |
| Special Events Assistance (hours)          | 0                | 0                | 987           | 1,024         |
| Calls to Public Service Response Team      | 207              | 244              | 2,977         | 2,501         |
| Domestic Animals Handled                   | 34               | 43               | 469           | 435           |
| Wildlife Inquiries Handled                 | 30               | 56               | 1,257         | 1,078         |
| Parking Meters Repaired                    | 7                | 8                |               |               |
| Traffic Signs Fabricated and Installed     | 35               | 174              |               |               |
| Traffic Posts Installed                    | 12               | 33               |               |               |
| Grove Commuter Shuttle                     |                  |                  |               |               |
| Trips                                      | 4,680            | 4,809            |               |               |
| Passengers                                 | 130              | 134              |               |               |
| Water Service Calls                        | 3                | 2                | 131           | 60            |
| Water Shut-Offs                            | 12               | 13               | 406           | 229           |
| Water Turn-Ons                             | 7                | 5                | 263           | 247           |
| Water Main Breaks                          | 3                | 5                | 84            | 70            |
| Total Water Pumpage (gallons)              | 148,715,000      | 152,567,000      | 2,079,023,000 | 2,096,914,000 |

- The maintenance staff of the Streets Division received training on a new software system for the TV truck.
- Snow and ice control crews worked around the clock on snow and ice removal for the month with 16 12-hour shifts.
- The Water Division repaired three water service leaks, inspected 52 new water service taps, installed six water meters, completed and passed all water sampling for the month and installed entry alarms on all the rate stations, wells and water towers.
- Water pumpage in December was the lowest since 1998. This reduction is due to weather and the success of the leak detection program.
- Tree pruning has increased 23 percent from last year as the department works to achieve a five-year schedule.