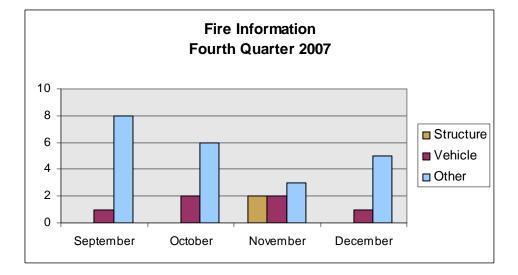

# FIRE DEPARTMENT

| SERVICE PROVIDED                           | DECEMBER<br>2007 | DECEMBER<br>2006 | YTD 2007 | YTD 2006 |
|--------------------------------------------|------------------|------------------|----------|----------|
| Fires                                      |                  |                  |          |          |
| Structure                                  | 0                | 1                | 4        | 10       |
| Vehicle                                    | 1                | 1                | 15       | 17       |
| Other                                      | 5                | 4                | 77       | 52       |
| Civilian Fire Deaths                       | 0                | 0                | 0        | 0        |
| Vehicle Crash Extrications                 | 0                | 0                | 9        | 7        |
| EMS Calls                                  | 309              | 268              | 3,527    | 3,381    |
| Patients                                   | 324              | 287              | 3,651    | 3,595    |
| Refusals                                   | 82               | 59               | 943      | 961      |
| Average Response Time                      | 4:58             | 4:09             |          |          |
| Permit Inspections and Re-Inspections      | 100              | 0                |          |          |
| Life Safety Inspections and Re-Inspections | 59               | 0                |          |          |
| Fire Alarm System Trouble Follow-Ups       | 5                | 0                |          |          |
| Miscellaneous Inspections                  | 29               | 0                |          |          |
| -                                          |                  |                  |          |          |