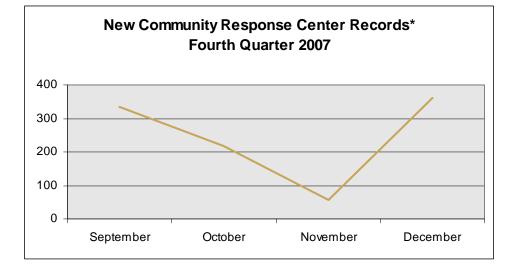

# COMMUNICATIONS DEPARTMENT

| SERVICE PROVIDED                      | DECEMBER<br>2007 | DECEMBER<br>2006 | YTD 2007 | YTD 2006 |
|---------------------------------------|------------------|------------------|----------|----------|
| Live Meetings Taped                   | 4                |                  |          |          |
| Community Events Covered              | 4                |                  |          |          |
| Completed Program Hours               | 4                |                  |          |          |
| On Air Programming Hours              | 120              |                  |          |          |
| Public Service Announcement           | 14               |                  |          |          |
| Press Contacts and Published Articles | 2                |                  |          |          |
| Ad Placement                          | 6                |                  |          |          |
| Print Publications                    | 41               |                  |          |          |
| Community Response Center             |                  |                  |          |          |
| New Records                           | 360              |                  | 3,679    |          |
| Construction-Related Complaints       | 4                |                  |          |          |
| Stormwater-Related Complaints         | 2                |                  |          |          |
| Web-Generated Complaints              | 7                |                  |          |          |
| Own the Streets                       | 13               |                  |          |          |
|                                       |                  |                  |          |          |

<sup>\*</sup> Community Response Center requests that originated in the Village Operations Center in November 2007 were entered into the system in December 2007.