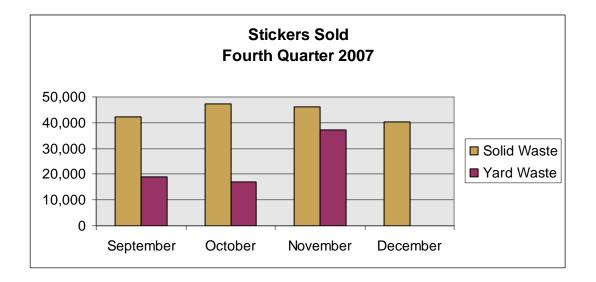

# VILLAGE MANAGER'S OFFICE

| SERVICE PROVIDED                       | DECEMBER<br>2007 | DECEMBER<br>2006 | YTD 2007  | YTD 2006  |
|----------------------------------------|------------------|------------------|-----------|-----------|
| Agenda Items Prepared                  | 66               | 59               | 682       | 593       |
| Meetings of Council                    | 3                |                  |           |           |
| Council Inquiries                      | 114              |                  |           |           |
| Citizen Contacts                       | 34               |                  |           |           |
| New Quarterly Commuter Parking Permits | 0                |                  |           |           |
| Daily Parking Permits Sold             | 175              |                  |           |           |
| Refuse Collected (tons)                |                  |                  |           |           |
| Solid Waste                            | 867.80           | 970.99           | 12,218.65 | 12,622.55 |
| Recycling                              | 588.56           | 539.97           | 6,907.88  | 6,320.32  |
| Yard Waste                             | 43.68            | 219.90           | 2,450.12  | 3,083.20  |
| Stickers Sold                          |                  |                  |           |           |
| Solid Waste                            | 40,300           | 48,500           | 548,600   | 586,700   |
| Yard Waste                             | 0                | 0                | 193,750   | 155,000   |
| Taxi Coupons                           |                  |                  |           |           |
| Purchased                              | 19,447           |                  |           |           |
| Redeemed                               | 24,395           |                  |           |           |