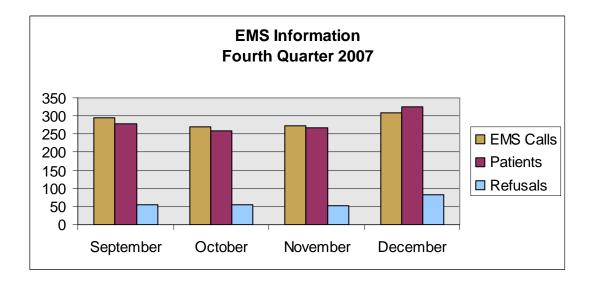

# FIRE DEPARTMENT

| SERVICE PROVIDED                           | DECEMBER<br>2007 | DECEMBER<br>2006 | YTD 2007 | YTD 2006 |
|--------------------------------------------|------------------|------------------|----------|----------|
| Fires                                      |                  |                  |          |          |
| Structure                                  | 0                | 1                | 4        | 10       |
| Vehicle                                    | 1                | 1                | 15       | 17       |
| Other                                      | 5                | 4                | 77       | 52       |
| Civilian Fire Deaths                       | 0                | 0                | 0        | 0        |
| Vehicle Crash Extrications                 | 0                | 0                | 9        | 7        |
| EMS Calls                                  | 309              | 268              | 3,527    | 3,381    |
| Patients                                   | 324              | 287              | 3,651    | 3,595    |
| Refusals                                   | 82               | 59               | 943      | 961      |
| Average Response Time                      | 4:58             | 4:09             |          |          |
| Permit Inspections and Re-Inspections      | 100              | 0                |          |          |
| Life Safety Inspections and Re-Inspections | 59               | 0                |          |          |
| Fire Alarm System Trouble Follow-Ups       | 5                | 0                |          |          |
| Miscellaneous Inspections                  | 29               | 0                |          |          |
| -                                          |                  |                  |          |          |