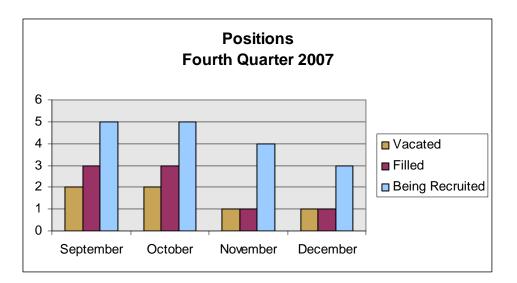

# HUMAN RESOURCES DEPARTMENT

| SERVICE PROVIDED                           | DECEMBER<br>2007 | DECEMBER<br>2006 | YTD 2007 | YTD 2006 |
|--------------------------------------------|------------------|------------------|----------|----------|
| Positions                                  |                  |                  |          |          |
| Vacated                                    | 1                | 3                | 64       |          |
| Filled                                     | 1                | 3                | 39       |          |
| Being Recruited                            | 3                | 1                | 53       |          |
| Participants in Group Healthcare Insurance |                  |                  |          |          |
| Active employees                           | 390              | 384              |          |          |
| COBRA                                      | 3                | 4                |          |          |
| Retirees                                   | 88               | 102              |          |          |
| Workmen's Compensation Claims              |                  |                  |          |          |
| Filed                                      | 5                | 3                | 41       |          |
| Opened                                     | 5                | 5                | 108      |          |
| Closed                                     | 0                | 6                | 30       |          |
| General/Auto Liability Claims              |                  |                  |          |          |
| Filed                                      | 4                | 2                | 14       |          |
| Opened                                     | 4                | 21               | 66       |          |
| Closed                                     | 4                | 17               | 20       |          |