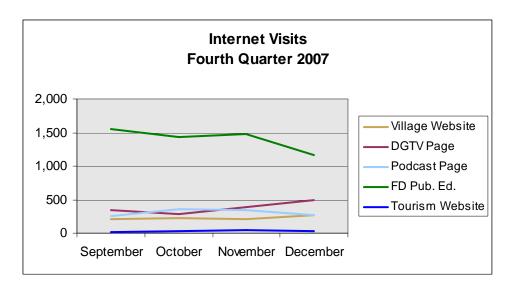

# INFORMATION SERVICES DEPARTMENT

| SERVICE PROVIDED                           | DECEMBER<br>2007 | DECEMBER<br>2006 | YTD 2007 | YTD 2006 |
|--------------------------------------------|------------------|------------------|----------|----------|
| Visits to Village Website                  | 13,504           |                  |          |          |
| Visits to DGTV Page                        | 262              |                  |          |          |
| Visits to Podcast Page                     | 488              |                  |          |          |
| Visits to Fire Public Education Page       | 276              |                  |          |          |
| Visits to Tourism Website                  | 1,158            |                  |          |          |
| Training Provided to Village Staff (hours) | 36               |                  |          |          |
| Average Visit Duration                     |                  |                  |          |          |
| Village Website                            | 2:15             |                  |          |          |
| DGTV Page                                  | 1:43             |                  |          |          |
| Podcast Page                               | 1:17             |                  |          |          |
| Fire Public Education Page                 | 2:05             |                  |          |          |
| Tourism Website                            | 1:26             |                  |          |          |