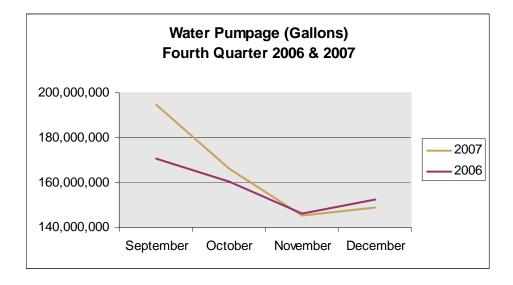

# PUBLIC WORKS DEPARTMENT

| SERVICE PROVIDED                           | DECEMBER<br>2007 | DECEMBER<br>2006 | YTD 2007      | YTD 2006      |
|--------------------------------------------|------------------|------------------|---------------|---------------|
| Catch Basins Cleaned                       | 6                | 0                | 29            | 125           |
| Flooding Calls                             | 0                | 0                | 64            | 42            |
| Feet of Storm Sewers                       |                  |                  | 0             |               |
| Cleaned                                    | 220              |                  |               |               |
| Televised                                  | 120              |                  | 2,340         | 1,200         |
| Roadside Ditches Under Construction (feet) | 0                | 0                | 6,355         | 1,000         |
| Drainage Structures                        |                  |                  | 0             |               |
| Repaired                                   | 0                | 0                | 15            | 25            |
| Installed                                  | 0                | 0                | 13            | 20            |
| JULIE Locate Requests                      | 321              | 310              | 7,726         |               |
| Salt Used (tons)                           | 2,481            | 401              | 5,136         | 1,936         |
| Asphalt Paving (tons)                      | 0                | 0                | 621           | 430           |
| Concrete Repairs (yards)                   | 0                | 0                | 119           |               |
| Snow Removal Call Outs                     | 16               | 4                | 42            | 17            |
| Parkway Trees                              |                  |                  | 0             |               |
| Planted                                    | 0                | 0                | 301           | 303           |
| Pruned                                     | 0                | 0                | 4,782         | 3,899         |
| Removed                                    | 7                | 6                | 282           | 254           |
| Mosquito Abatement Tablets                 | 0                | 0                | 4,340         | 3,200         |
| Special Events Assistance (hours)          | 0                | 0                | 987           | 1,024         |
| Calls to Public Service Response Team      | 207              | 244              | 2,977         | 2,501         |
| Domestic Animals Handled                   | 34               | 43               | 469           | 435           |
| Wildlife Inquiries Handled                 | 30               | 56               | 1,257         | 1,078         |
| Parking Meters Repaired                    | 7                | 8                |               |               |
| Traffic Signs Fabricated and Installed     | 35               | 174              |               |               |
| Traffic Posts Installed                    | 12               | 33               |               |               |
| Grove Commuter Shuttle                     |                  |                  |               |               |
| Trips                                      | 4,680            | 4,809            |               |               |
| Passengers                                 | 130              | 134              |               |               |
| Water Service Calls                        | 3                | 2                | 131           | 60            |
| Water Shut-Offs                            | 12               | 13               | 406           | 229           |
| Water Turn-Ons                             | 7                | 5                | 263           | 247           |
| Water Main Breaks                          | 3                | 5                | 84            | 70            |
| Total Water Pumpage (gallons)              | 148,715,000      | 152,567,000      | 2,079,023,000 | 2,096,914,000 |

- The maintenance staff of the Streets Division received training on a new software system for the TV truck.
- Snow and ice control crews worked around the clock on snow and ice removal for the month with 16 12-hour shifts.
- The Water Division repaired three water service leaks, inspected 52 new water service taps, installed six water meters, completed and passed all water sampling for the month and installed entry alarms on all the rate stations, wells and water towers.
- Water pumpage in December was the lowest since 1998. This reduction is due to weather and the success of the leak detection program.
- Tree pruning has increased 23 percent from last year as the department works to achieve a five-year schedule.