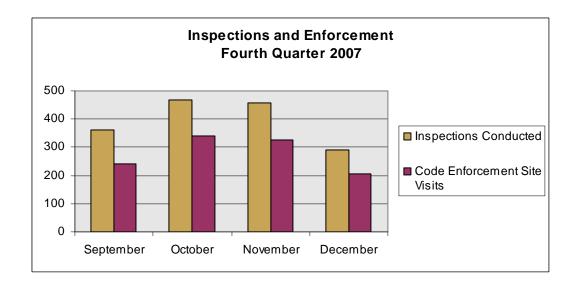

# COMMUNITY DEVELOPMENT DEPARTMENT

| SERVICE PROVIDED                            | DECEMBER<br>2007 | DECEMBER<br>2006 | YTD 2007 | YTD 2006 |
|---------------------------------------------|------------------|------------------|----------|----------|
| Permit Applications Received                | 74               |                  | 1,277    |          |
| Permits Issued                              | 98               | 75               | 1,442    | 1,535    |
| Accessory Structure                         | 1                | 2                | 29       | 54       |
| Commercial Addition                         | 0                | 0                | 9        | 4        |
| Commercial Electrical                       | 2                | 2                | 34       | 36       |
| Commercial Occupancy                        | 8                | 3                | 113      | 65       |
| Commercial Remodeling                       | 34               | 19               | 232      | 169      |
| Deck                                        | 2                | 1                | 82       | 81       |
| Fence                                       | 7                | 9                | 252      | 329      |
| Hot Tub/Swimming Pool                       | 0                | 0                | 17       | 23       |
| House Addition                              | 8                | 5                | 95       | 116      |
| New Commercial                              | 1                | 0                | 11       | 7        |
| New Residential                             | 2                | 6                | 80       | 100      |
| Permanent Sign                              | 8                | 9                | 116      | 87       |
| Residential Electric                        | 4                | 5                | 62       | 77       |
| Residential Remodeling                      | 9                | 10               | 190      | 186      |
| Temporary Sign                              | 5                | 0                | 111      | 81       |
| Temporary Use                               | 3                |                  |          |          |
| Wrecking                                    | 4                | 4                | 105      | 120      |
| Inspections Conducted                       | 290              | 315              | 4301     | 4,387    |
| Code Enforcement Site Visits                | 205              |                  | 1467     |          |
| Stop Work Notices Issued                    | 2                | 2                | 28       | 18       |
| ZBA Case Applications                       | 1                | 1                | 22       | 23       |
| Plan Commission Case Applications           | 1                | 1                | 38       | 51       |
| Historic Preservation Building Applications | 0                |                  | 0        |          |