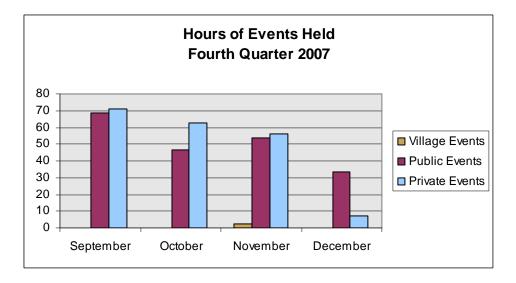

# COMMUNITY EVENTS DEPARTMENT

| SERVICE PROVIDED    | DECEMBER<br>2007 | DECEMBER<br>2006 | YTD 2007 | YTD 2006 |
|---------------------|------------------|------------------|----------|----------|
| Events Held (hours) | 41               |                  |          |          |
| Village Events      | 0                |                  |          |          |
| Public Events       | 33.5             |                  |          |          |
| Private Events      | 7                |                  |          |          |
| Direct Mail Pieces  | 347              |                  |          |          |