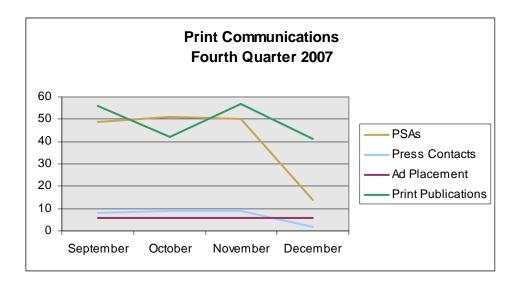

# COMMUNICATIONS DEPARTMENT

| SERVICE PROVIDED                      | DECEMBER<br>2007 | DECEMBER<br>2006 | YTD 2007 | YTD 2006 |
|---------------------------------------|------------------|------------------|----------|----------|
| Live Meetings Taped                   | 4                |                  |          |          |
| Community Events Covered              | 4                |                  |          |          |
| Completed Program Hours               | 4                |                  |          |          |
| On Air Programming Hours              | 120              |                  |          |          |
| Public Service Announcement           | 14               |                  |          |          |
| Press Contacts and Published Articles | 2                |                  |          |          |
| Ad Placement                          | 6                |                  |          |          |
| Print Publications                    | 41               |                  |          |          |
| Community Response Center             |                  |                  |          |          |
| New Records                           | 360              |                  | 3,679    |          |
| Construction-Related Complaints       | 4                |                  |          |          |
| Stormwater-Related Complaints         | 2                |                  |          |          |
| Web-Generated Complaints              | 7                |                  |          |          |
| Own the Streets                       | 13               |                  |          |          |
|                                       |                  |                  |          |          |