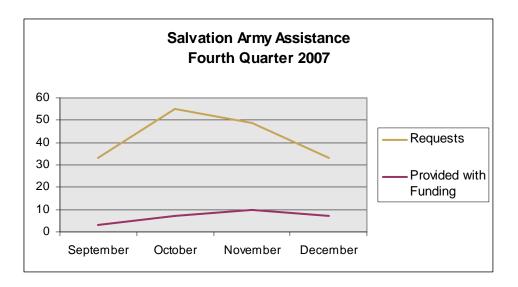

# COUNSELING AND SOCIAL SERVICES DEPARTMENT

| SERVICE PROVIDED               | DECEMBER<br>2007 | DECEMBER<br>2006 | YTD 2007 | YTD 2006 |
|--------------------------------|------------------|------------------|----------|----------|
| Intakes                        | 8                | 13               | 130      | 156      |
| Cases                          | 65               | 89               | 1120     | 1130     |
| Community Assistance Cases     | 12               | 5                | 51       | 24       |
| Salvation Army Assistance      |                  |                  |          |          |
| Requests                       | 33               |                  |          |          |
| Requests Provided with Funding | 7                | 3                | 60       | 92       |
| Neighbor Dispute Involvement   | 0                | 0                | 6        | 3        |
| Information/Referrals          | 57               |                  |          |          |
| Home Chore Requests            | 12               | 5                |          |          |