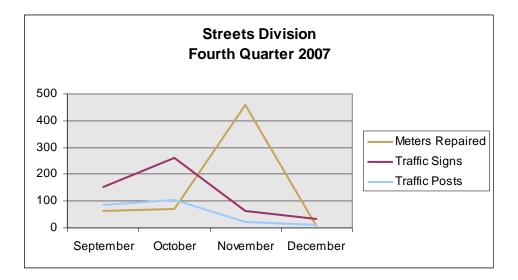

# PUBLIC WORKS DEPARTMENT

| SERVICE PROVIDED                           | DECEMBER<br>2007 | DECEMBER<br>2006 | YTD 2007      | YTD 2006      |
|--------------------------------------------|------------------|------------------|---------------|---------------|
| Catch Basins Cleaned                       | 6                | 0                | 29            | 125           |
| Flooding Calls                             | 0                | 0                | 64            | 42            |
| Feet of Storm Sewers                       |                  |                  | 0             |               |
| Cleaned                                    | 220              |                  |               |               |
| Televised                                  | 120              |                  | 2,340         | 1,200         |
| Roadside Ditches Under Construction (feet) | 0                | 0                | 6,355         | 1,000         |
| Drainage Structures                        |                  |                  | 0             |               |
| Repaired                                   | 0                | 0                | 15            | 25            |
| Installed                                  | 0                | 0                | 13            | 20            |
| JULIE Locate Requests                      | 321              | 310              | 7,726         |               |
| Salt Used (tons)                           | 2,481            | 401              | 5,136         | 1,936         |
| Asphalt Paving (tons)                      | 0                | 0                | 621           | 430           |
| Concrete Repairs (yards)                   | 0                | 0                | 119           |               |
| Snow Removal Call Outs                     | 16               | 4                | 42            | 17            |
| Parkway Trees                              |                  |                  | 0             |               |
| Planted                                    | 0                | 0                | 301           | 303           |
| Pruned                                     | 0                | 0                | 4,782         | 3,899         |
| Removed                                    | 7                | 6                | 282           | 254           |
| Mosquito Abatement Tablets                 | 0                | 0                | 4,340         | 3,200         |
| Special Events Assistance (hours)          | 0                | 0                | 987           | 1,024         |
| Calls to Public Service Response Team      | 207              | 244              | 2,977         | 2,501         |
| Domestic Animals Handled                   | 34               | 43               | 469           | 435           |
| Wildlife Inquiries Handled                 | 30               | 56               | 1,257         | 1,078         |
| Parking Meters Repaired                    | 7                | 8                |               |               |
| Traffic Signs Fabricated and Installed     | 35               | 174              |               |               |
| Traffic Posts Installed                    | 12               | 33               |               |               |
| Grove Commuter Shuttle                     |                  |                  |               |               |
| Trips                                      | 4,680            | 4,809            |               |               |
| Passengers                                 | 130              | 134              |               |               |
| Water Service Calls                        | 3                | 2                | 131           | 60            |
| Water Shut-Offs                            | 12               | 13               | 406           | 229           |
| Water Turn-Ons                             | 7                | 5                | 263           | 247           |
| Water Main Breaks                          | 3                | 5                | 84            | 70            |
| Total Water Pumpage (gallons)              | 148,715,000      | 152,567,000      | 2,079,023,000 | 2,096,914,000 |

- The maintenance staff of the Streets Division received training on a new software system for the TV truck.
- Snow and ice control crews worked around the clock on snow and ice removal for the month with 16 12-hour shifts.
- The Water Division repaired three water service leaks, inspected 52 new water service taps, installed six water meters, completed and passed all water sampling for the month and installed entry alarms on all the rate stations, wells and water towers.
- Water pumpage in December was the lowest since 1998. This reduction is due to weather and the success of the leak detection program.
- Tree pruning has increased 23 percent from last year as the department works to achieve a five-year schedule.