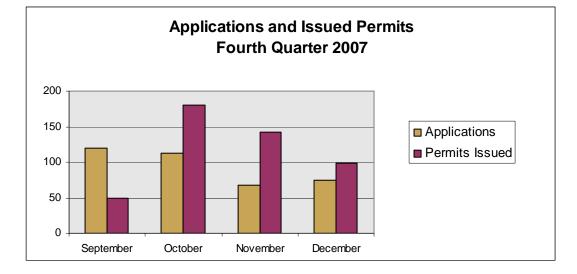

# COMMUNITY DEVELOPMENT DEPARTMENT

| SERVICE PROVIDED                            | DECEMBER<br>2007 | DECEMBER<br>2006 | YTD 2007 | YTD 2006 |
|---------------------------------------------|------------------|------------------|----------|----------|
| Permit Applications Received                | 74               |                  | 1,277    |          |
| Permits Issued                              | 98               | 75               | 1,442    | 1,535    |
| Accessory Structure                         | 1                | 2                | 29       | 54       |
| Commercial Addition                         | 0                | 0                | 9        | 4        |
| Commercial Electrical                       | 2                | 2                | 34       | 36       |
| Commercial Occupancy                        | 8                | 3                | 113      | 65       |
| Commercial Remodeling                       | 34               | 19               | 232      | 169      |
| Deck                                        | 2                | 1                | 82       | 81       |
| Fence                                       | 7                | 9                | 252      | 329      |
| Hot Tub/Swimming Pool                       | 0                | 0                | 17       | 23       |
| House Addition                              | 8                | 5                | 95       | 116      |
| New Commercial                              | 1                | 0                | 11       | 7        |
| New Residential                             | 2                | 6                | 80       | 100      |
| Permanent Sign                              | 8                | 9                | 116      | 87       |
| Residential Electric                        | 4                | 5                | 62       | 77       |
| Residential Remodeling                      | 9                | 10               | 190      | 186      |
| Temporary Sign                              | 5                | 0                | 111      | 81       |
| Temporary Use                               | 3                |                  |          |          |
| Wrecking                                    | 4                | 4                | 105      | 120      |
| Inspections Conducted                       | 290              | 315              | 4301     | 4,387    |
| Code Enforcement Site Visits                | 205              |                  | 1467     |          |
| Stop Work Notices Issued                    | 2                | 2                | 28       | 18       |
| ZBA Case Applications                       | 1                | 1                | 22       | 23       |
| Plan Commission Case Applications           | 1                | 1                | 38       | 51       |
| Historic Preservation Building Applications | 0                |                  | 0        |          |

- In 2007, the department issued about the same number of permits as it 2006, with increases seen in commercial remodeling, commercial occupancy and sign permits. Offsetting declines were seen in the residential market.
- Caseloads are down due to typical seasonal variations, allowing the department to "catch up" on drafting new applications, code amendments and other updates.