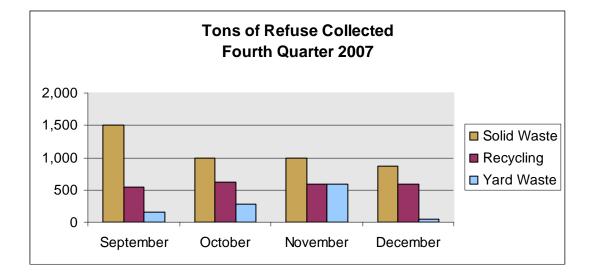

# VILLAGE MANAGER'S OFFICE

| SERVICE PROVIDED                       | DECEMBER<br>2007 | DECEMBER<br>2006 | YTD 2007  | YTD 2006  |
|----------------------------------------|------------------|------------------|-----------|-----------|
| Agenda Items Prepared                  | 66               | 59               | 682       | 593       |
| Meetings of Council                    | 3                |                  |           |           |
| Council Inquiries                      | 114              |                  |           |           |
| Citizen Contacts                       | 34               |                  |           |           |
| New Quarterly Commuter Parking Permits | 0                |                  |           |           |
| Daily Parking Permits Sold             | 175              |                  |           |           |
| Refuse Collected (tons)                |                  |                  |           |           |
| Solid Waste                            | 867.80           | 970.99           | 12,218.65 | 12,622.55 |
| Recycling                              | 588.56           | 539.97           | 6,907.88  | 6,320.32  |
| Yard Waste                             | 43.68            | 219.90           | 2,450.12  | 3,083.20  |
| Stickers Sold                          |                  |                  |           |           |
| Solid Waste                            | 40,300           | 48,500           | 548,600   | 586,700   |
| Yard Waste                             | 0                | 0                | 193,750   | 155,000   |
| Taxi Coupons                           |                  |                  |           |           |
| Purchased                              | 19,447           |                  |           |           |
| Redeemed                               | 24,395           |                  |           |           |