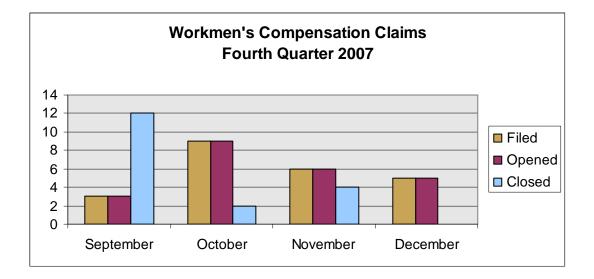

# HUMAN RESOURCES DEPARTMENT

| SERVICE PROVIDED                           | DECEMBER<br>2007 | DECEMBER<br>2006 | YTD 2007 | YTD 2006 |
|--------------------------------------------|------------------|------------------|----------|----------|
| Positions                                  |                  |                  |          |          |
| Vacated                                    | 1                | 3                | 64       |          |
| Filled                                     | 1                | 3                | 39       |          |
| Being Recruited                            | 3                | 1                | 53       |          |
| Participants in Group Healthcare Insurance |                  |                  |          |          |
| Active employees                           | 390              | 384              |          |          |
| COBRA                                      | 3                | 4                |          |          |
| Retirees                                   | 88               | 102              |          |          |
| Workmen's Compensation Claims              |                  |                  |          |          |
| Filed                                      | 5                | 3                | 41       |          |
| Opened                                     | 5                | 5                | 108      |          |
| Closed                                     | 0                | 6                | 30       |          |
| General/Auto Liability Claims              |                  |                  |          |          |
| Filed                                      | 4                | 2                | 14       |          |
| Opened                                     | 4                | 21               | 66       |          |
| Closed                                     | 4                | 17               | 20       |          |