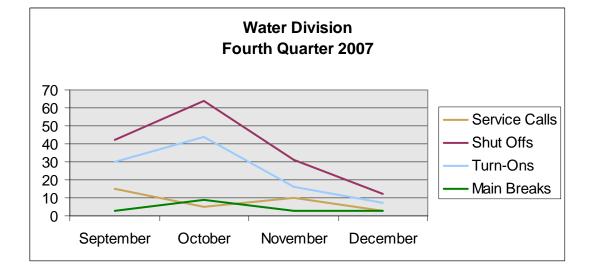

# PUBLIC WORKS DEPARTMENT

| SERVICE PROVIDED                           | DECEMBER<br>2007 | DECEMBER<br>2006 | YTD 2007      | YTD 2006      |
|--------------------------------------------|------------------|------------------|---------------|---------------|
| Catch Basins Cleaned                       | 6                | 0                | 29            | 125           |
| Flooding Calls                             | 0                | 0                | 64            | 42            |
| Feet of Storm Sewers                       |                  |                  | 0             |               |
| Cleaned                                    | 220              |                  |               |               |
| Televised                                  | 120              |                  | 2,340         | 1,200         |
| Roadside Ditches Under Construction (feet) | 0                | 0                | 6,355         | 1,000         |
| Drainage Structures                        |                  |                  | 0             |               |
| Repaired                                   | 0                | 0                | 15            | 25            |
| Installed                                  | 0                | 0                | 13            | 20            |
| JULIE Locate Requests                      | 321              | 310              | 7,726         |               |
| Salt Used (tons)                           | 2,481            | 401              | 5,136         | 1,936         |
| Asphalt Paving (tons)                      | 0                | 0                | 621           | 430           |
| Concrete Repairs (yards)                   | 0                | 0                | 119           |               |
| Snow Removal Call Outs                     | 16               | 4                | 42            | 17            |
| Parkway Trees                              |                  |                  | 0             |               |
| Planted                                    | 0                | 0                | 301           | 303           |
| Pruned                                     | 0                | 0                | 4,782         | 3,899         |
| Removed                                    | 7                | 6                | 282           | 254           |
| Mosquito Abatement Tablets                 | 0                | 0                | 4,340         | 3,200         |
| Special Events Assistance (hours)          | 0                | 0                | 987           | 1,024         |
| Calls to Public Service Response Team      | 207              | 244              | 2,977         | 2,501         |
| Domestic Animals Handled                   | 34               | 43               | 469           | 435           |
| Wildlife Inquiries Handled                 | 30               | 56               | 1,257         | 1,078         |
| Parking Meters Repaired                    | 7                | 8                |               |               |
| Traffic Signs Fabricated and Installed     | 35               | 174              |               |               |
| Traffic Posts Installed                    | 12               | 33               |               |               |
| Grove Commuter Shuttle                     |                  |                  |               |               |
| Trips                                      | 4,680            | 4,809            |               |               |
| Passengers                                 | 130              | 134              |               |               |
| Water Service Calls                        | 3                | 2                | 131           | 60            |
| Water Shut-Offs                            | 12               | 13               | 406           | 229           |
| Water Turn-Ons                             | 7                | 5                | 263           | 247           |
| Water Main Breaks                          | 3                | 5                | 84            | 70            |
| Total Water Pumpage (gallons)              | 148,715,000      | 152,567,000      | 2,079,023,000 | 2,096,914,000 |

- The maintenance staff of the Streets Division received training on a new software system for the TV truck.
- Snow and ice control crews worked around the clock on snow and ice removal for the month with 16 12-hour shifts.
- The Water Division repaired three water service leaks, inspected 52 new water service taps, installed six water meters, completed and passed all water sampling for the month and installed entry alarms on all the rate stations, wells and water towers.
- Water pumpage in December was the lowest since 1998. This reduction is due to weather and the success of the leak detection program.
- Tree pruning has increased 23 percent from last year as the department works to achieve a five-year schedule.