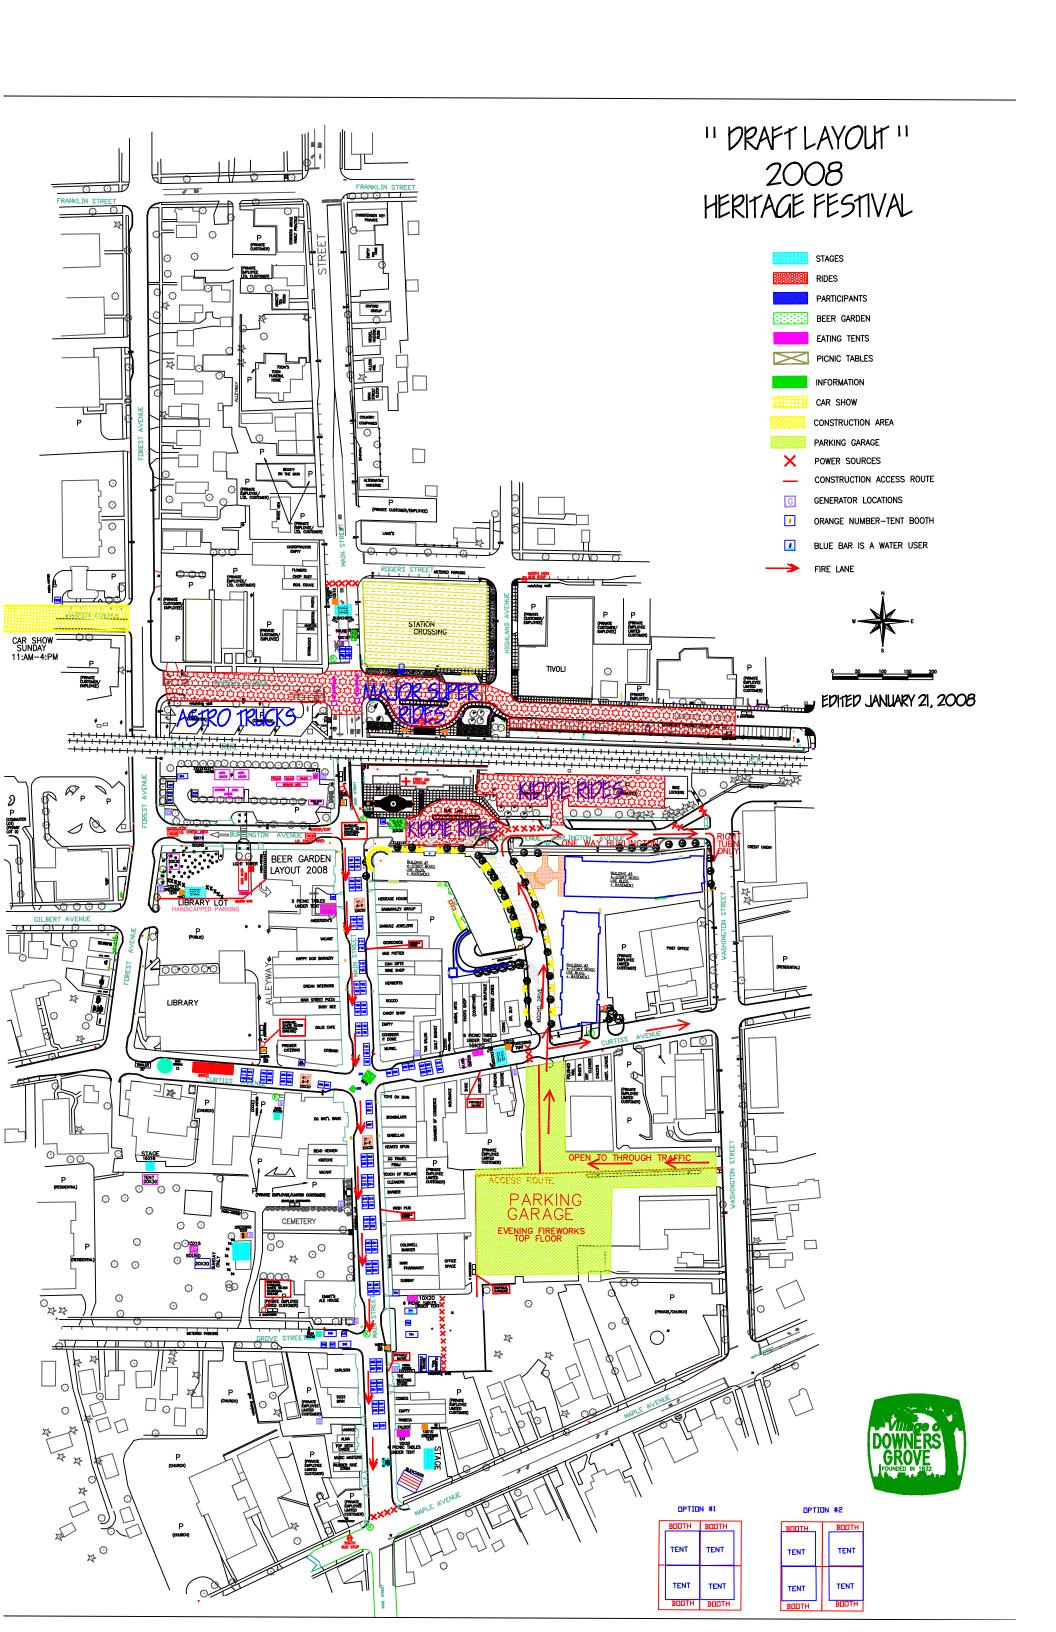

### **BACKGROUND**

The 2008 Heritage Festival will be held on Thursday, June 26 (Thursday Night Concert and Ride Preview Night) through Sunday, June 29. The Community Events Commission has focused their past three meetings on the discussion of the layout for the 2008 Heritage Festival. They solicited and considered input from Downtown property owners and merchants as to improvements and enhancements for 2008 as well as future years. The commission, at their January 17, 2008 meeting, unanimously recommended the presented layout for 2008.

## **ATTACHMENTS**

2008 Heritage Festival Proposed Layout map