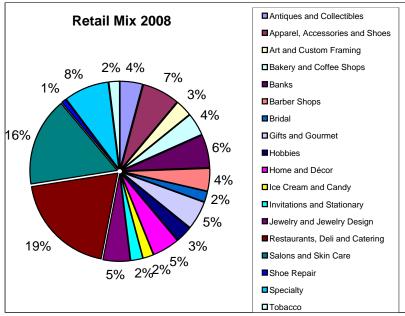

## Retail Mix of First Floor Businesses in Downtown Downers Grove

| Type of Business               | Number of Businesses 2000-2001 | Number of Businesses 2008 | Percent of Total |
|--------------------------------|--------------------------------|---------------------------|------------------|
| Antiques and Collectibles      | 3                              | 4                         | 4%               |
| Apparel, Accessories and Shoes | 6                              | 7                         | 7%               |
| Art and Custom Framing         | 1                              | 3                         | 3%               |
| Bakery and Coffee Shops        | 3                              | 4                         | 4%               |
| Banks                          | 6                              | 6                         | 6%               |
| Barber Shops                   | 4                              | 4                         | 4%               |
| Bridal                         | 0                              | 2                         | 2%               |
| Gifts and Gourmet              | 7                              | 5                         | 5%               |
| Hobbies                        | 6                              | 3                         | 3%               |
| Home and Décor                 | 5                              | 5                         | 5%               |
| Ice Cream and Candy            | 4                              | 2                         | 2%               |
| Invitations and Stationary     | 0                              | 2                         | 2%               |
| Jewelry and Jewelry Design     | 3                              | 5                         | 5%               |
| Restaurants, Deli and Catering | 14                             | 19                        | 19%              |
| Salons and Skin Care           | 13                             | 16                        | 16%              |
| Shoe Repair                    | 1                              | 1                         | 1%               |
| Specialty                      | 8                              | 8                         | 8%               |
| Tobacco                        | 0                              | 2                         | 2%               |
| Total                          | 84                             | 98                        |                  |

<sup>\*</sup> Source: Downers Grove Downtown Management Corporation