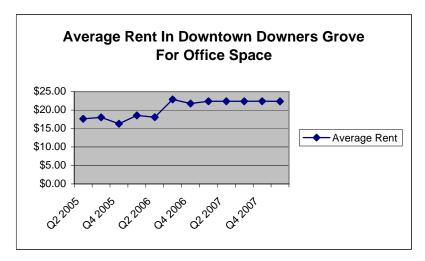

## **Square Feet of Occupied Office Space In Downtown Downers Grove**

|         | Total Square Feet Available | Square Feet Occupied | Occupancy % | Average Rent (per Square Foot) |
|---------|-----------------------------|----------------------|-------------|--------------------------------|
| Q2 2005 | 165565                      | 138269               | 84%         | \$17.63                        |
| Q3 2005 | 165565                      | 138052               | 83%         | \$18.03                        |
| Q4 2005 | 165565                      | 138533               | 84%         | \$16.30                        |
| Q1 2006 | 165565                      | 153655               | 93%         | \$18.55                        |
| Q2 2006 | 165565                      | 153438               | 93%         | \$18.06                        |
| Q3 2006 | 165565                      | 152551               | 92%         | \$22.88                        |
| Q4 2006 | 165565                      | 147905               | 89%         | \$21.77                        |
| Q1 2007 | 165565                      | 148122               | 89%         | \$22.37                        |
| Q2 2007 | 165565                      | 148622               | 90%         | \$22.37                        |
| Q3 2007 | 165565                      | 151418               | 91%         | \$22.37                        |
| Q4 2007 | 165565                      | 151317               | 91%         | \$22.41                        |
| Q1 2008 | 165565                      | 151317               | 91%         | \$22.36                        |