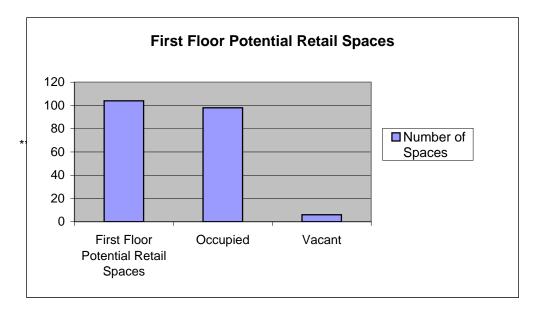

<sup>\*</sup> Source: Village of Downers Grove

First Floor Potential Retail Spaces

|                                     | •   |
|-------------------------------------|-----|
| First Floor Potential Retail Spaces | 104 |
| Occupied                            | 98  |
| Vacant                              | 6   |
| Total Percentage Occupied           | 94% |

- \* Source: Downers Grove Downtown Management Corporation \*\* Does not include Acadia on the Green