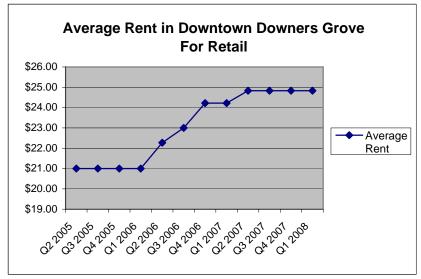

|         | Total Square Feet Available | Square Feet Occupied | Occupancy % | Average Rent (nnnn) |
|---------|-----------------------------|----------------------|-------------|---------------------|
| Q2 2005 | 101956                      | 92476                | 91%         | \$21.00             |
| Q3 2005 | 101956                      | 97876                | 96%         | \$21.00             |
| Q4 2005 | 101956                      | 97876                | 96%         | \$21.00             |
| Q1 2006 | 101956                      | 97776                | 96%         | \$21.00             |
| Q2 2006 | 101956                      | 97976                | 96%         | \$22.27             |
| Q3 2006 | 101956                      | 101356               | 99%         | \$23.00             |
| Q4 2006 | 101956                      | 98566                | 97%         | \$24.22             |
| Q1 2007 | 101956                      | 99566                | 98%         | \$24.22             |
| Q2 2007 | 101956                      | 98576                | 97%         | \$24.83             |
| Q3 2007 | 101956                      | 98576                | 97%         | \$24.83             |
| Q4 2007 | 101956                      | 100966               | 99%         | \$24.83             |
| Q1 2008 | 101956                      | 100966               | 99%         | \$24.83             |