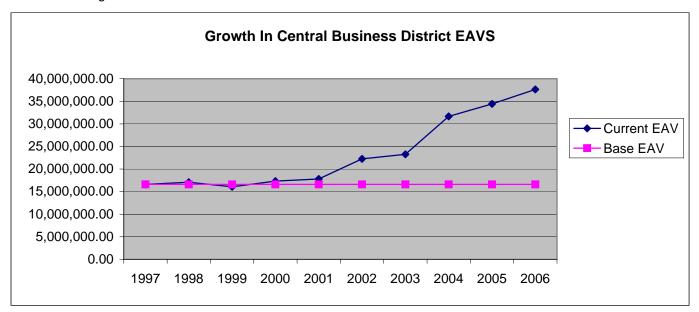

## **Downtown Downers Grove EAV's (expressed in millions)**

|      | Current EAV   |
|------|---------------|
| 1997 | 16,606,373.00 |
| 1998 | 17,077,902.00 |
| 1999 | 16,066,575.00 |
| 2000 | 17,320,767.00 |
| 2001 | 17,804,316.00 |
| 2002 | 22,243,933.00 |
| 2003 | 23,259,657.00 |
| 2004 | 31,651,879.00 |
| 2005 | 34,414,473.00 |
| 2006 | 37,624,286.00 |
| 2007 | n/a           |
| 2008 | n/a           |

<sup>\*</sup> Source: Village of Downers Grove

First Floor Potential Retail Spaces

|                                     | •   |
|-------------------------------------|-----|
| First Floor Potential Retail Spaces | 104 |
| Occupied                            | 98  |
| Vacant                              | 6   |
| Total Percentage Occupied           | 94% |