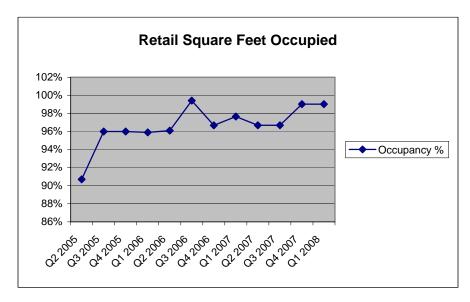

|         | Total Square Feet Available | Square Feet Occupied | Occupancy % | Average Rent (nnnn) |
|---------|-----------------------------|----------------------|-------------|---------------------|
| Q2 2005 | 101956                      | 92476                | 91%         | \$21.00             |
| Q3 2005 | 101956                      | 97876                | 96%         | \$21.00             |
| Q4 2005 | 101956                      | 97876                | 96%         | \$21.00             |
| Q1 2006 | 101956                      | 97776                | 96%         | \$21.00             |
| Q2 2006 | 101956                      | 97976                | 96%         | \$22.27             |
| Q3 2006 | 101956                      | 101356               | 99%         | \$23.00             |
| Q4 2006 | 101956                      | 98566                | 97%         | \$24.22             |
| Q1 2007 | 101956                      | 99566                | 98%         | \$24.22             |
| Q2 2007 | 101956                      | 98576                | 97%         | \$24.83             |
| Q3 2007 | 101956                      | 98576                | 97%         | \$24.83             |
| Q4 2007 | 101956                      | 100966               | 99%         | \$24.83             |
| Q1 2008 | 101956                      | 100966               | 99%         | \$24.83             |