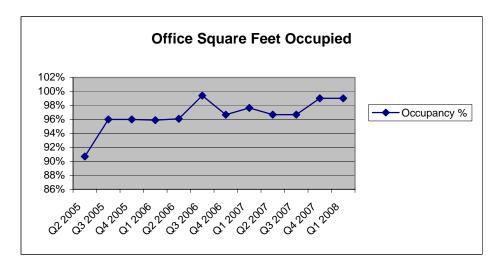

## **Square Feet of Occupied Office Space In Downtown Downers Grove**

|         | Total Square Feet Available | Square Feet Occupied | Occupancy % | Average Rent (per Square Foot) |
|---------|-----------------------------|----------------------|-------------|--------------------------------|
| Q2 2005 | 165565                      | 138269               | 84%         | \$17.63                        |
| Q3 2005 | 165565                      | 138052               | 83%         | \$18.03                        |
| Q4 2005 | 165565                      | 138533               | 84%         | \$16.30                        |
| Q1 2006 | 165565                      | 153655               | 93%         | \$18.55                        |
| Q2 2006 | 165565                      | 153438               | 93%         | \$18.06                        |
| Q3 2006 | 165565                      | 152551               | 92%         | \$22.88                        |
| Q4 2006 | 165565                      | 147905               | 89%         | \$21.77                        |
| Q1 2007 | 165565                      | 148122               | 89%         | \$22.37                        |
| Q2 2007 | 165565                      | 148622               | 90%         | \$22.37                        |
| Q3 2007 | 165565                      | 151418               | 91%         | \$22.37                        |
| Q4 2007 | 165565                      | 151317               | 91%         | \$22.41                        |
| Q1 2008 | 165565                      | 151317               | 91%         | \$22.36                        |