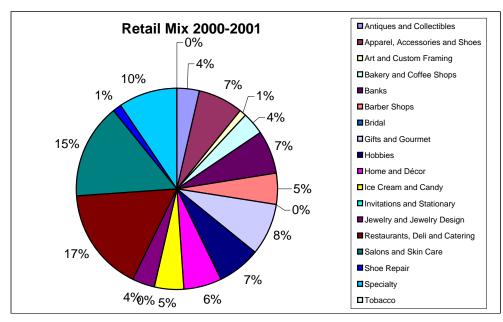

## Retail Mix of First Floor Businesses in Downtown Downers Grove

| Type of Business               | Number of Businesses 2000-2001 | Number of Businesses 2008 | Percent of Total |
|--------------------------------|--------------------------------|---------------------------|------------------|
| Antiques and Collectibles      | 3                              | 4                         | 4%               |
| Apparel, Accessories and Shoes | 6                              | 7                         | 7%               |
| Art and Custom Framing         | 1                              | 3                         | 3%               |
| Bakery and Coffee Shops        | 3                              | 4                         | 4%               |
| Banks                          | 6                              | 6                         | 6%               |
| Barber Shops                   | 4                              | 4                         | 4%               |
| Bridal                         | 0                              | 2                         | 2%               |
| Gifts and Gourmet              | 7                              | 5                         | 5%               |
| Hobbies                        | 6                              | 3                         | 3%               |
| Home and Décor                 | 5                              | 5                         | 5%               |
| Ice Cream and Candy            | 4                              | 2                         | 2%               |
| Invitations and Stationary     | 0                              | 2                         | 2%               |
| Jewelry and Jewelry Design     | 3                              | 5                         | 5%               |
| Restaurants, Deli and Catering | 14                             | 19                        | 19%              |
| Salons and Skin Care           | 13                             | 16                        | 16%              |
| Shoe Repair                    | 1                              | 1                         | 1%               |
| Specialty                      | 8                              | 8                         | 8%               |
| Tobacco                        | 0                              | 2                         | 2%               |
| Total                          | 84                             | 98                        |                  |

<sup>\*</sup> Source: Downers Grove Downtown Management Corporation