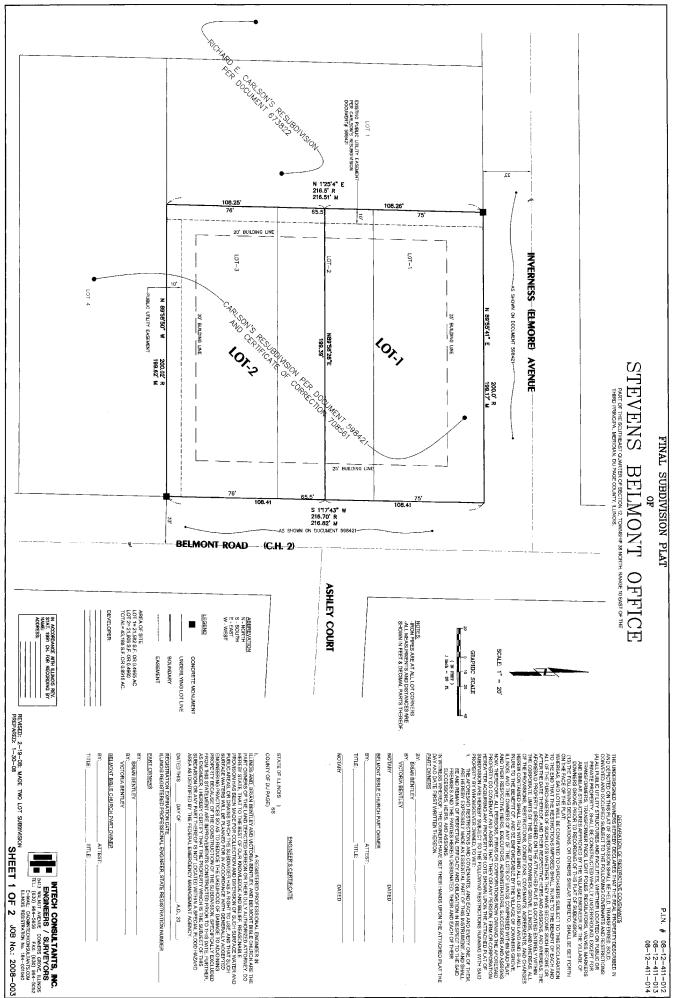

#### BACKGROUND

The properties at the southwest corner of Belmont Road and Inverness Avenue, commonly known as 5416-5418 Belmont Road, are currently located in unincorporated DuPage County and are classified as B-1 Local Business District (two lots at 5416 Belmont Road) and R-4 Single Family Residence (lot at 5418 Belmont Road) by the County's Zoning Ordinance. There are currently two single family homes on three lots. The home at 5416 Belmont is being used in conjunction with the Belmont Bible Church. The properties abut manufacturing uses on the north, institutional uses (Belmont Bible Church) on the south and west, and attached single family uses on the east.

The petitioner is proposing to annex to the Village of Downers Grove and rezone the property to B-2 General Retail Business. Additionally, the petitioner is requesting a plat of subdivision to consolidate the three existing lots into two. The petitioner has indicated his intent is to construct two new two-story office buildings on the property. No exceptions or variations are being requested as part of this petition. If the future development requires variations, additional review by the Plan Commission and Village Council may be necessary.

### A RESOLUTION APPROVING THE FINAL PLAT OF SUBDIVISION FOR STEVENS BELMONT OFFICE SUBDIVISION

WHEREAS, application has been made pursuant to the provisions of Chapter 20 of the Downers Grove Municipal Code for Final Plat of Subdivision for the Stevens Belmont Office Subdivision, located at the intersection of Inverness Avenue and Belmont Road, Downers Grove, Illinois, legally described as follows:

Lots 1, 2 and 3 in Carlson's Resubdivision of Lots 24 of Arthur T. McIntosh and Company's Belmont Farms, being a subdivision situated in the South Half of Section 12 and the North Half of Section 13, Township 38 North, Range 10 East of the Third Principal Meridian and in the Southwest Quarter of Section 7, Township 38 North, Range 11 East of the Third Principal Meridian, according to the plat thereof recorded on July 17, 1950 as Document 598421 and Certificate of Correction recorded on February 23, 1954 as Document 708561 in DuPage County, Illinois. Together with that part of Belmont Avenue (County Highway 2) lying Westerly of and adjoining to the above described property not previously annexed to the Village of Downers Grove

Commonly known as 5416-5418 Belmont Road, Downers Grove, IL (PIN 08-12-411-012,-013,-014)

WHEREAS, notice has been given and hearing held on April 7, 2008 regarding this plat application pursuant to the requirements of the Downers Grove Municipal Code; and,

- 1. The subdivision shall substantially conform to the final plat of subdivision prepared by Intech Consultants, Inc. dated January 30, 2008, last revised February 19, 2008, except as such plans may be modified to conform to Village Codes and Ordinances.
- 2. Prior to commencement of site development activities, the petitioner shall indicate a new sidewalk on the south side of Inverness Road adjacent to the subject properties or pay a fee in lieu of installing sidewalks to the Village of Downers Grove.