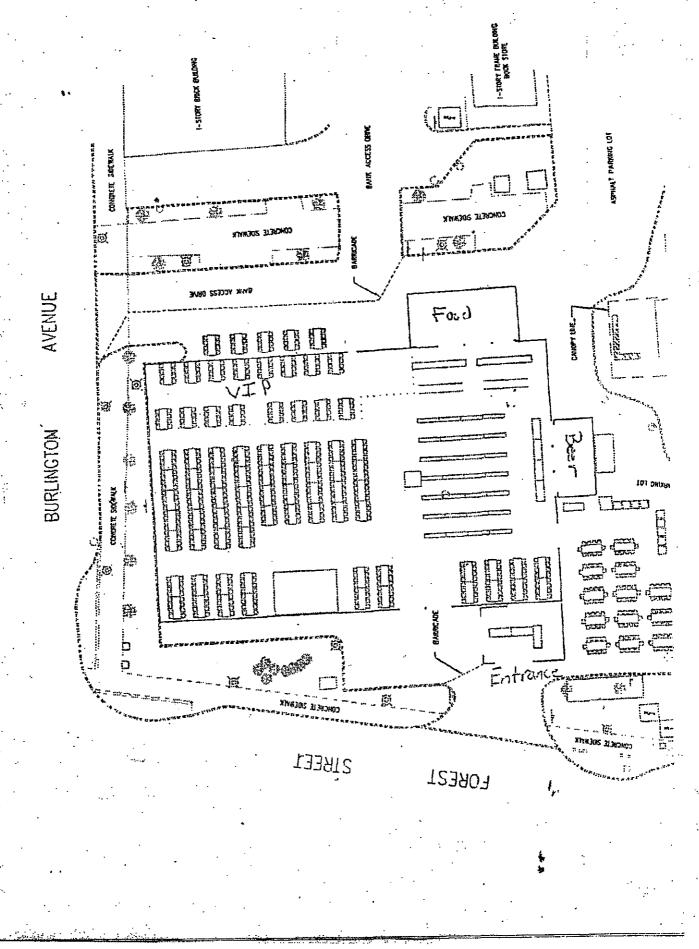

The Rotary Club of Downers Grove is presenting Oktoberfest to occupy the village owned parking lot Parcel commonly known as the south Forest Avenue Parking Lot (at the Southeast corner of Forest and Burlington).

The Rotary Club of Downers Grove Oktoberfest is proposing to operate the Oktoberfest in a large "Big Top Tent" with full side enclosures with clear plastic window looking sides to allow light into the tent. Their will be a full food preparation area with catering being done by My Chef Catering owned by Bill and Karen Garlow. There will be a beer garden area as we have had the last three Oktoberfest events. The entire tent will be have fencing around it to secure the area, and double fencing around the beer garden/port a potty area for added security.

- 8. Alcoholic beverages will be served at Oktoberfest in a plastic cup, and shall be limited to beer, wine/wine coolers, and Mike's Hard Lemonade (Malt Beverage).
- 9. Rotary will need to have the parking lot commonly known as the south Forest Avenue Parking Lot (at the Southeast corner of Forest and Burlington, closed from 12:01 a.m. Thursday September 2, 2008 through 2:00 p.m. on Monday, October 6th, 2008. The tent contractor needs to have a full day to set up the large tent, and allow for possible "bad weather". The inside of the tent needs to be set up on Thursday night by all Rotarians. The lot will be back to normal for Monday afternoon business.