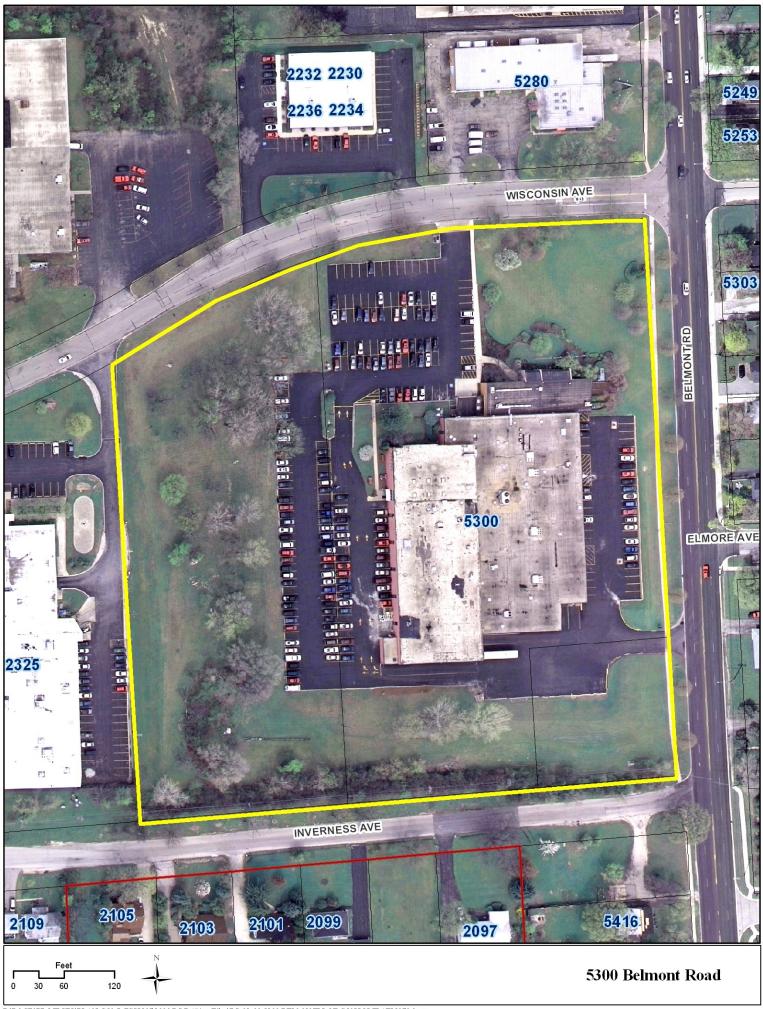

## BACKGROUND

The property is located in Ellsworth Industrial Park on the west side of Belmont Road between Wisconsin and Inverness Avenues. The 9.32 acre site is zoned M-1 Light Manufacturing and consists of three lots. The property is improved with a 64,000 square foot industrial building home to Magnetrol International, manufacturer of level and flow control instruments. The petitioner is requesting approval of the Final Plat of Subdivision to consolidate the three existing lots on the property into one new lot to allow future expansions of the facility.

#### **A**TTACHMENTS

Aerial Map Ordinance Staff Report with attachments dated December 1, 2008 Minutes of the Plan Commission Hearing dated December 1, 2008

P:\P&CD\PROJECTS\PLAN COMMISSION\2009 PC Petition Files\PC-03-09 5300 BELMONT LOT CONSOLIDATION\Maps