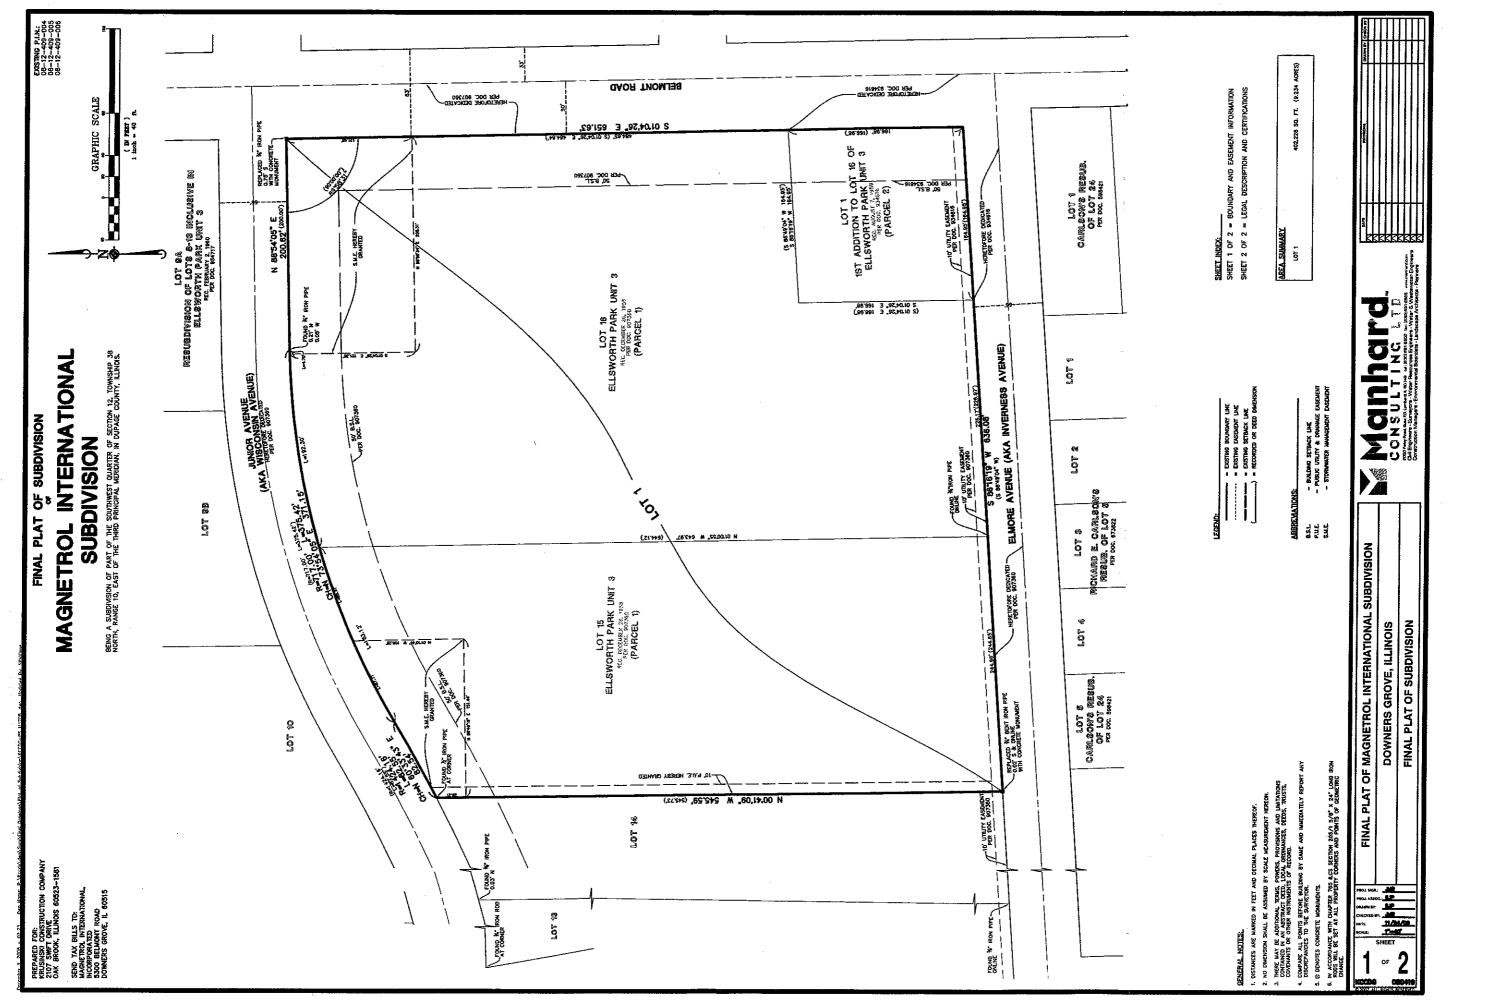

## BACKGROUND

The property is located in Ellsworth Industrial Park on the west side of Belmont Road between Wisconsin and Inverness Avenues. The 9.32 acre site is zoned M-1 Light Manufacturing and consists of three lots. The property is improved with a 64,000 square foot industrial building home to Magnetrol International, manufacturer of level and flow control instruments. The petitioner is requesting approval of the Final Plat of Subdivision to consolidate the three existing lots on the property into one new lot to allow future expansions of the facility.

The petitioner has not requested any exceptions from the Subdivision Ordinance. The property has access to Wisconsin Avenue and Belmont Road. All required infrastructure currently exists and no new public improvements are required. The proposed lot includes existing ten foot utility easements along the west and south property lines which meet the requirement for public utility easements. The proposed new lot will meet all minimum lot dimension requirements for manufacturing lots as specified in the table below:

| 5300 Belmont Road                   | Required       | Proposed                     |
|-------------------------------------|----------------|------------------------------|
| Magnetrol International Subdivision |                |                              |
| Frontage                            | 100 feet       | 651 feet (Belmont Road)      |
|                                     |                | 667 feet (Wisconsin Avenue)  |
|                                     |                | 635 (Inverness Avenue)       |
| Lot Area                            | 20,000 sq. ft. | 450,979 sq. ft. (9.32 acres) |

The proposed consolidation of the three lots into one will make the property more conducive for commercial and manufacturing uses in the future. The petitioner is not proposing any new construction at this time. Increasing the size of the property will allow additional space for adequate setbacks and landscape screening from surrounding properties for any future building addition or parking lot expansion. Staff believes the proposed lot consolidation is consistent with the Future Land Use Plan and Village Planning documents.

#### **PROJECT DESCRIPTION**

The petitioner is requesting approval of the final plat of subdivision to consolidate three existing lots into one.

The property is located in Ellsworth Industrial Park on the west side of Belmont Road between Wisconsin and Inverness Avenues. The 9.32 acre site is zoned M-1 Light Manufacturing and consists of three lots. The property is improved with a 64,000 square foot industrial building home to Magnetrol International, manufacturer of level and flow control instruments. The petitioner is proposing to consolidate the three lots into one new lot to allow future expansions of the facility.

#### COMPLIANCE WITH FUTURE LAND USE PLAN

According to the Future Land Use Plan, the subject property is designated for commercial use. The property is being used for a manufacturing use and no changes in use are proposed. The proposed consolidation of the three lots into one will make the property more conducive for commercial and manufacturing uses in the future. Increasing the size of the property will allow additional space for adequate setbacks and landscape screening from surrounding properties for any future building addition or parking lot expansion. Staff believes the proposed lot consolidation is consistent with the Future Land Use Plan and Village Planning documents.

#### COMPLIANCE WITH THE SUBDIVISION ORDINANCE

The proposed new lot will meet all minimum lot dimension requirements for manufacturing lots. The petitioner has not requested any exceptions from the Subdivision Ordinance. The lot dimensions are specified in the table below:

| 5300 Belmont Road | Required       | Proposed                     |
|-------------------|----------------|------------------------------|
| Frontage          | 100 feet       | 651 feet (Belmont Road       |
|                   |                | 667 feet (Wisconsin Avenue)  |
|                   |                | 635 (Inverness Avenue)       |
| Lot Area          | 20,000 sq. ft. | 450,979 sq. ft. (9.32 acres) |

#### **ENGINEERING/PUBLIC IMPROVEMENTS**

The 9.32-acre site is improved with a 64,000-square foot manufacturing building with parking lots north, west and east of the building. The property has access to Wisconsin Avenue and Belmont Road. All required infrastructure currently exists, and no new public improvements are required. The proposed lot

includes existing ten foot utility easements along the west and south property lines which meets the requirement for public utility easements.