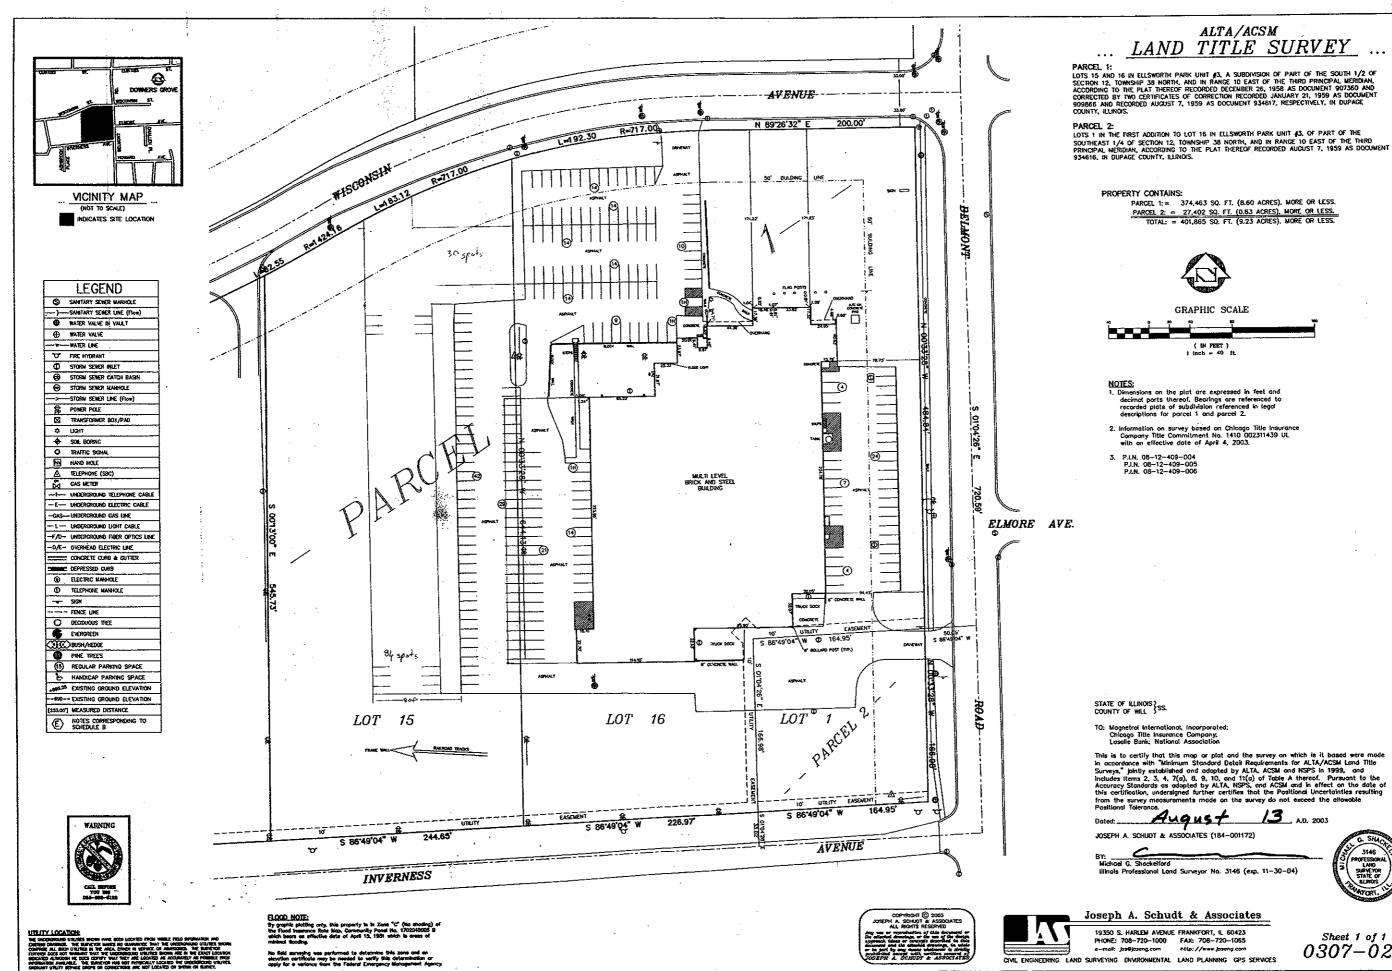

 The final Plat of Subdivision shall substantially conform to the final plat of subdivision plan prepared by Manhard Consulting Ltd. dated November 24, 2008 and the plat of survey prepared by Joseph A. Schudt & Associates dated August 13, 2003 except as such plans may be modified to conform to the Village Codes and Ordinances.

- 1. The final Plat of Subdivision shall substantially conform to the final plat of subdivision plan prepared by Manhard Consulting Ltd. dated November 24, 2008 and the plat of survey prepared by Joseph A. Schudt & Associates dated August 13, 2003 except as such plans may be modified to conform to the Village Codes and Ordinances.
- 2. The Final Plat of Subdivision shall be revised to include certificates for the DuPage County Clerk and the Illinois Department of Transportation Engineer.
- 3. The Village Drainage certificate and the certificate for the Village Engineer shall be removed from the Final Plat of Subdivision.
- 4. A Mylar copy of the Final Plat of Subdivision shall be submitted prior to Village Council consideration.

# LAND TITLE SURVEY ...

PARCEL 1:= 374,463 SQ. FT. (8.60 ACRES). MORE OR LESS. PARCEL 2: = 27,402 SQ. FT. (0.63 ACRES), MORE OR LESS. TOTAL: = 401,865 SQ. FT. (9.23 ACRES), MORE OR LESS.

This is to certify that this map or plot and the survey on which is it based were made in accordance with "Minimum Standord Detail Requirements for ALTA/ACSM Lond Title Surveys." Dintly established and adopted by ALTA, ACSM and NSPS in 1999, and includes Items 2, 3, 4, 7(a), 8, 9, 10, and 11(a) of Table A thereof. Pursuant to the Accuracy Standards as adopted by ALTA, NSPS, and ACSM and in effect on the date of this certification, undersigned further certifies that the Positional Uncertainties resulting from the survey masurements made on the survey do not exceed the allowable Positional Toterance.

August 13 AD. 2003

illinois Professional Land Surveyor No. 3146 (exp. 11-30-04)

3146 LAND SURVEYOR STATE OF

Sheet 1 of 1 0307-025

FINAL PLAT OF SUBDIVISION MAGNETROL INTERNATIONAL **SUBDIVISION** 

BEING A SUBDIVISION OF PART OF THE SOUTHWEST QUARTER OF SECTION 12, TOWNSHIP 38 NORTH, RANGE 10, EAST OF THE THIRD PRINCIPAL MERIDIAN, IN DUPAGE COUNTY, ILLINOIS.