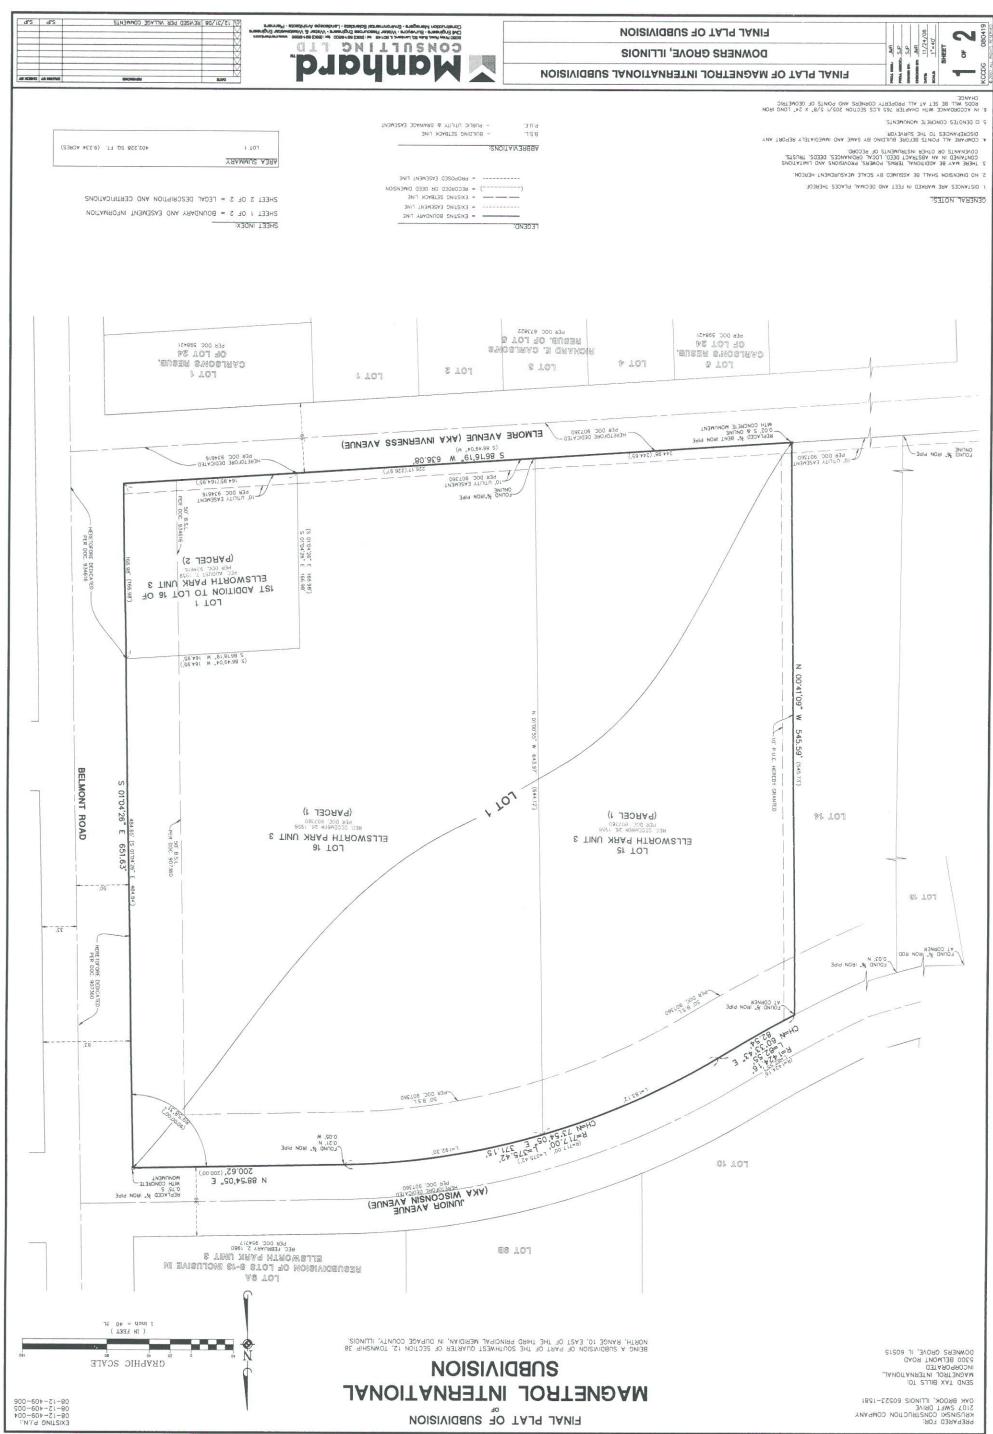

## BACKGROUND

The property is located in Ellsworth Industrial Park on the west side of Belmont Road between Wisconsin and Inverness Avenues. The 9.32 acre site is zoned M-1 Light Manufacturing and consists of three lots. The property is improved with a 64,000 square foot industrial building home to Magnetrol International, manufacturer of level and flow control instruments. The petitioner is requesting approval of the Final Plat of Subdivision to consolidate the three existing lots on the property into one new lot to allow future expansions of the facility.

The petitioner has not requested any exceptions from the Subdivision Ordinance. The property has access to Wisconsin Avenue and Belmont Road. All required infrastructure currently exists and no new public improvements are required. The proposed lot includes existing ten foot utility easements along the west and south property lines which meet the requirement for public utility easements. The proposed new lot will meet all minimum lot dimension requirements for manufacturing lots as specified in the table below:

| 5300 Belmont Road                   | Required       | Proposed                     |
|-------------------------------------|----------------|------------------------------|
| Magnetrol International Subdivision |                |                              |
| Frontage                            | 100 feet       | 651 feet (Belmont Road)      |
|                                     |                | 667 feet (Wisconsin Avenue)  |
|                                     |                | 635 (Inverness Avenue)       |
| Lot Area                            | 20,000 sq. ft. | 450,979 sq. ft. (9.32 acres) |

The proposed consolidation of the three lots into one will make the property more conducive for commercial and manufacturing uses in the future. The petitioner is not proposing any new construction at this time. Increasing the size of the property will allow additional space for adequate setbacks and landscape screening from surrounding properties for any future building addition or parking lot expansion. Staff believes the proposed lot consolidation is consistent with the Future Land Use Plan and Village Planning documents.

#### **PROJECT DESCRIPTION**

The petitioner is requesting approval of the final plat of subdivision to consolidate three existing lots into one.

The property is located in Ellsworth Industrial Park on the west side of Belmont Road between Wisconsin and Inverness Avenues. The 9.32 acre site is zoned M-1 Light Manufacturing and consists of three lots. The property is improved with a 64,000 square foot industrial building home to Magnetrol International, manufacturer of level and flow control instruments. The petitioner is proposing to consolidate the three lots into one new lot to allow future expansions of the facility.

#### COMPLIANCE WITH FUTURE LAND USE PLAN

According to the Future Land Use Plan, the subject property is designated for commercial use. The property is being used for a manufacturing use and no changes in use are proposed. The proposed consolidation of the three lots into one will make the property more conducive for commercial and manufacturing uses in the future. Increasing the size of the property will allow additional space for adequate setbacks and landscape screening from surrounding properties for any future building addition or parking lot expansion. Staff believes the proposed lot consolidation is consistent with the Future Land Use Plan and Village Planning documents.

#### COMPLIANCE WITH THE SUBDIVISION ORDINANCE

The proposed new lot will meet all minimum lot dimension requirements for manufacturing lots. The petitioner has not requested any exceptions from the Subdivision Ordinance. The lot dimensions are specified in the table below:

| 5300 Belmont Road | Required       | Proposed                     |
|-------------------|----------------|------------------------------|
| Frontage          | 100 feet       | 651 feet (Belmont Road       |
|                   |                | 667 feet (Wisconsin Avenue)  |
|                   |                | 635 (Inverness Avenue)       |
| Lot Area          | 20,000 sq. ft. | 450,979 sq. ft. (9.32 acres) |

#### **ENGINEERING/PUBLIC IMPROVEMENTS**

The 9.32-acre site is improved with a 64,000-square foot manufacturing building with parking lots north, west and east of the building. The property has access to Wisconsin Avenue and Belmont Road. All required infrastructure currently exists, and no new public improvements are required. The proposed lot

includes existing ten foot utility easements along the west and south property lines which meets the requirement for public utility easements.