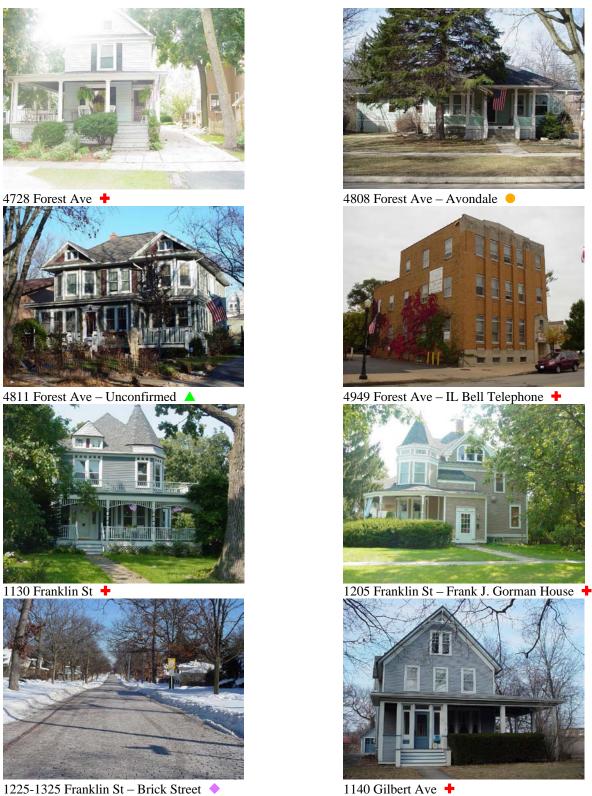

### **HISTORIC RESOURCES**

The Village has one National Register property and two locally landmarked buildings. In addition to these properties, the Downers Grove Historical Society has dedicated three honorary historic districts and has honored several historic places and several 100-year old buildings with plaques. The Village's historic resources are discussed below with a photograph of each shown in the appendix.

#### Historical Society Centennial Buildings

The Downers Grove Historical Society has identified 31 buildings within the Village which are over 100 years of age. These centennial buildings include single family residences, a church, a blacksmith shop, and the Village's first post office and general store. A list and photograph of each of these buildings is located in the Appendix.