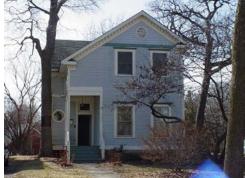

In 2007, Village staff reviewed the HAARGIS survey and attempted to re-identify the 161 properties. Staff was able to identify 160 of the original 161 properties. The record of each

property was updated and a current photograph was taken. Each of the identified properties and a photograph of each are shown in the appendix.

#### Historical Society Centennial Buildings

The Downers Grove Historical Society has identified 31 buildings within the Village which are over 100 years of age. These centennial buildings include single family residences, a church, a blacksmith shop, and the Village's first post office and general store. A list and photograph of each of these buildings is located in the Appendix.