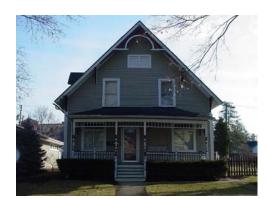

In 2007, Village staff reviewed the HAARGIS survey and attempted to re-identify the 161 properties. Staff was able to identify 160 of the original 161 properties. The record of each

property was updated and a current photograph was taken. Each of the identified properties and a photograph of each are shown in the appendix.

#### Historical Society Centennial Buildings

The Downers Grove Historical Society has identified 31 buildings within the Village which are over 100 years of age. These centennial buildings include single family residences, a church, a blacksmith shop, and the Village's first post office and general store. A list and photograph of each of these buildings is located in the Appendix.