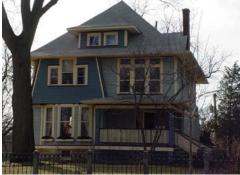

In 2007, Village staff reviewed the HAARGIS survey and attempted to re-identify the 161 properties. Staff was able to identify 160 of the original 161 properties. The record of each

property was updated and a current photograph was taken. Each of the identified properties and a photograph of each are shown in the appendix.

#### Historical Society Centennial Buildings

The Downers Grove Historical Society has identified 31 buildings within the Village which are over 100 years of age. These centennial buildings include single family residences, a church, a blacksmith shop, and the Village's first post office and general store. A list and photograph of each of these buildings is located in the Appendix.