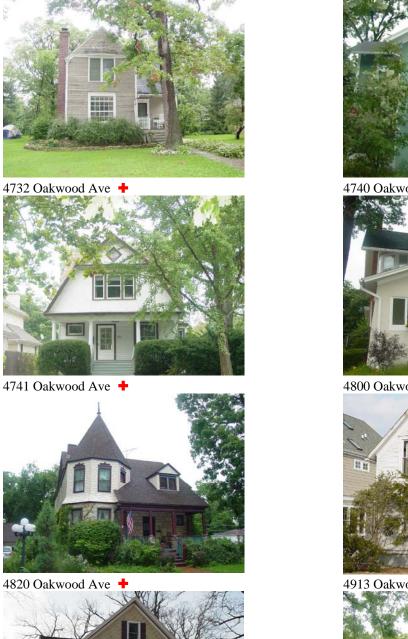

In 2007, Village staff reviewed the HAARGIS survey and attempted to re-identify the 161 properties. Staff was able to identify 160 of the original 161 properties. The record of each

property was updated and a current photograph was taken. Each of the identified properties and a photograph of each are shown in the appendix.