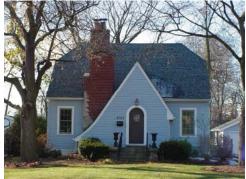

In 2007, Village staff reviewed the HAARGIS survey and attempted to re-identify the 161 properties. Staff was able to identify 160 of the original 161 properties. The record of each

property was updated and a current photograph was taken. Each of the identified properties and a photograph of each are shown in the appendix.

#### Historical Society Centennial Buildings

The Downers Grove Historical Society has identified 31 buildings within the Village which are over 100 years of age. These centennial buildings include single family residences, a church, a blacksmith shop, and the Village's first post office and general store. A list and photograph of each of these buildings is located in the Appendix.