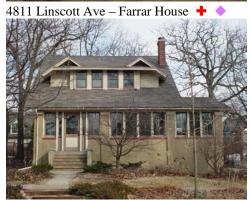

The E. H. Prince Subdivision District – This district encompasses a portion of the downtown and stretches north and west. Covering approximately 225 acres, the district is bordered by Ogden Avenue on the north, Highland Avenue on the east, the Burlington Northern railroad tracks to the south, and Montgomery and Oakwood Avenues to the west. The centerpiece of the subdivision is Prince Pond which is located at the intersection of Linscott Avenue and Franklin Street. The district was platted by E.H. Prince in 1887.