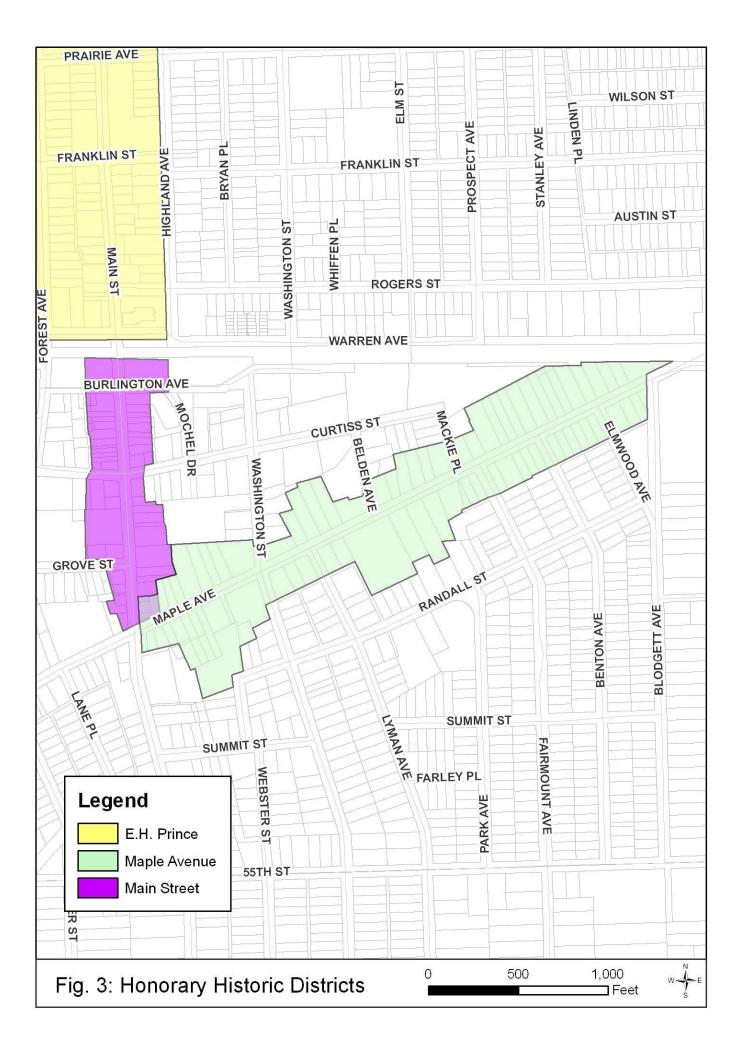

#### **Honorary Historic Districts**

The Downers Grove Historical Society has identified three honorary historic districts:

The Maple Avenue District – Maple Avenue was the Village's first main street. Originally an Indian trail where Randall Street is located, the new street was diverted to its present location in 1838 when Israel Blodgett and Samuel Curtiss carved out a road approximately two miles long using a log and yokes of oxen. Maple trees where planted alongside the new road. The district encompasses the parcels on either side of Maple Avenue from the Burlington Northern Railroad tracks on the east to Main Street on the west.

The Main Street District – The Main Street District encompasses the historic downtown along Main Street from Maple Avenue on the south to the Burlington Northern Railroad tracks on the north. Main Street was built when the Chicago, Burlington and Quincy railroad was built during

The E. H. Prince Subdivision District – This district encompasses a portion of the downtown and stretches north and west. Covering approximately 225 acres, the district is bordered by Ogden Avenue on the north, Highland Avenue on the east, the Burlington Northern railroad tracks to the south, and Montgomery and Oakwood Avenues to the west. The centerpiece of the subdivision is Prince Pond which is located at the intersection of Linscott Avenue and Franklin Street. The district was platted by E.H. Prince in 1887.