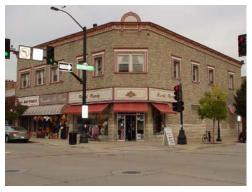

#### Village of Downers Grove Downtown Pattern Book, 2008.

The Village contracted to complete a pattern book which contains the different patterns and components that create the fabric and context of the Village's downtown. The book contains a street by street analysis of each building in the downtown and analyzes their key features. The Pattern Book identifies those buildings which are of a high value and have a good urban character. The identification of these buildings will assist the Village in surveying potentially historic buildings in the downtown.

### **HISTORIC RESOURCES**

The Village has one National Register property and two locally landmarked buildings. In addition to these properties, the Downers Grove Historical Society has dedicated three honorary historic districts and has honored several historic places and several 100-year old buildings with plaques. The Village's historic resources are discussed below with a photograph of each shown in the appendix.