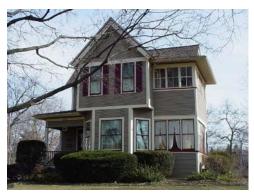

The David Kline House, 1741 Prairie Avenue. David Kline was born in Alsace, France (now Germany) in 1838. He immigrated to Downers Grove in 1853 with his family and farmed the family's 125 acres until 1863. In 1863, he enlisted in Company C, Sixty-Fourth Illinois Volunteer Infantry and served for two years. Kline lost his left leg in 1864 during a battle. After his return to Illinois, he opened a grocery store and was a prominent businessman in the Village. A preservation easement over this property has been dedicated to the Landmarks Preservation Council of Illinois.