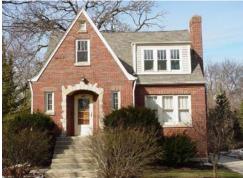

In 2007, Village staff reviewed the HAARGIS survey and attempted to re-identify the 161 properties. Staff was able to identify 160 of the original 161 properties. The record of each

property was updated and a current photograph was taken. Each of the identified properties and a photograph of each are shown in the appendix.

#### Historical Society Centennial Buildings

The Downers Grove Historical Society has identified 31 buildings within the Village which are over 100 years of age. These centennial buildings include single family residences, a church, a blacksmith shop, and the Village's first post office and general store. A list and photograph of each of these buildings is located in the Appendix.