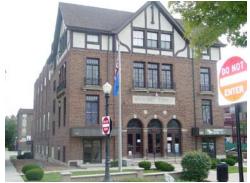

#### **Existing National Register Properties**

Avery Coonley School, 1400 Maple Avenue. The Avery Conley School was listed in the National Register of Historic Places in August 2007. According to the National Register nomination, the school has national significance both in its program and building and grounds design features. The school represented an important moment in the Progressive Education Movement and is associated with Queene Ferry Coonley, who was a founder of the Progressive Education Association. Additionally, the school is an excellent example of the Prairie School of Design that ties buildings to the land, a Jens Jensen designed landscape, and an Arts and Crafts building design.