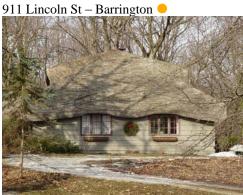

#### Historical Society Honorary Historic Sites and Buildings

The Downers Grove Historical Society has identified eleven historic sites and has an on-going program to designate properties. The identified sites are the Main Street Railroad Station, the Belmont Golf Course, Tivoli Theater, Prince Pond, the Main Street Cemetery, Lincoln School, Downers Grove Community High School North, the First Baptist Church, the Pierce Downer Well, Avery Coonley School and the Brick Streets within the E.H. Prince Subdivision Honorary Historic District. The Downers Grove Historical Society will be designating the Longfellow Center and Whittier School as historic in May 2009. Each site is significant to the development of Downers Grove.