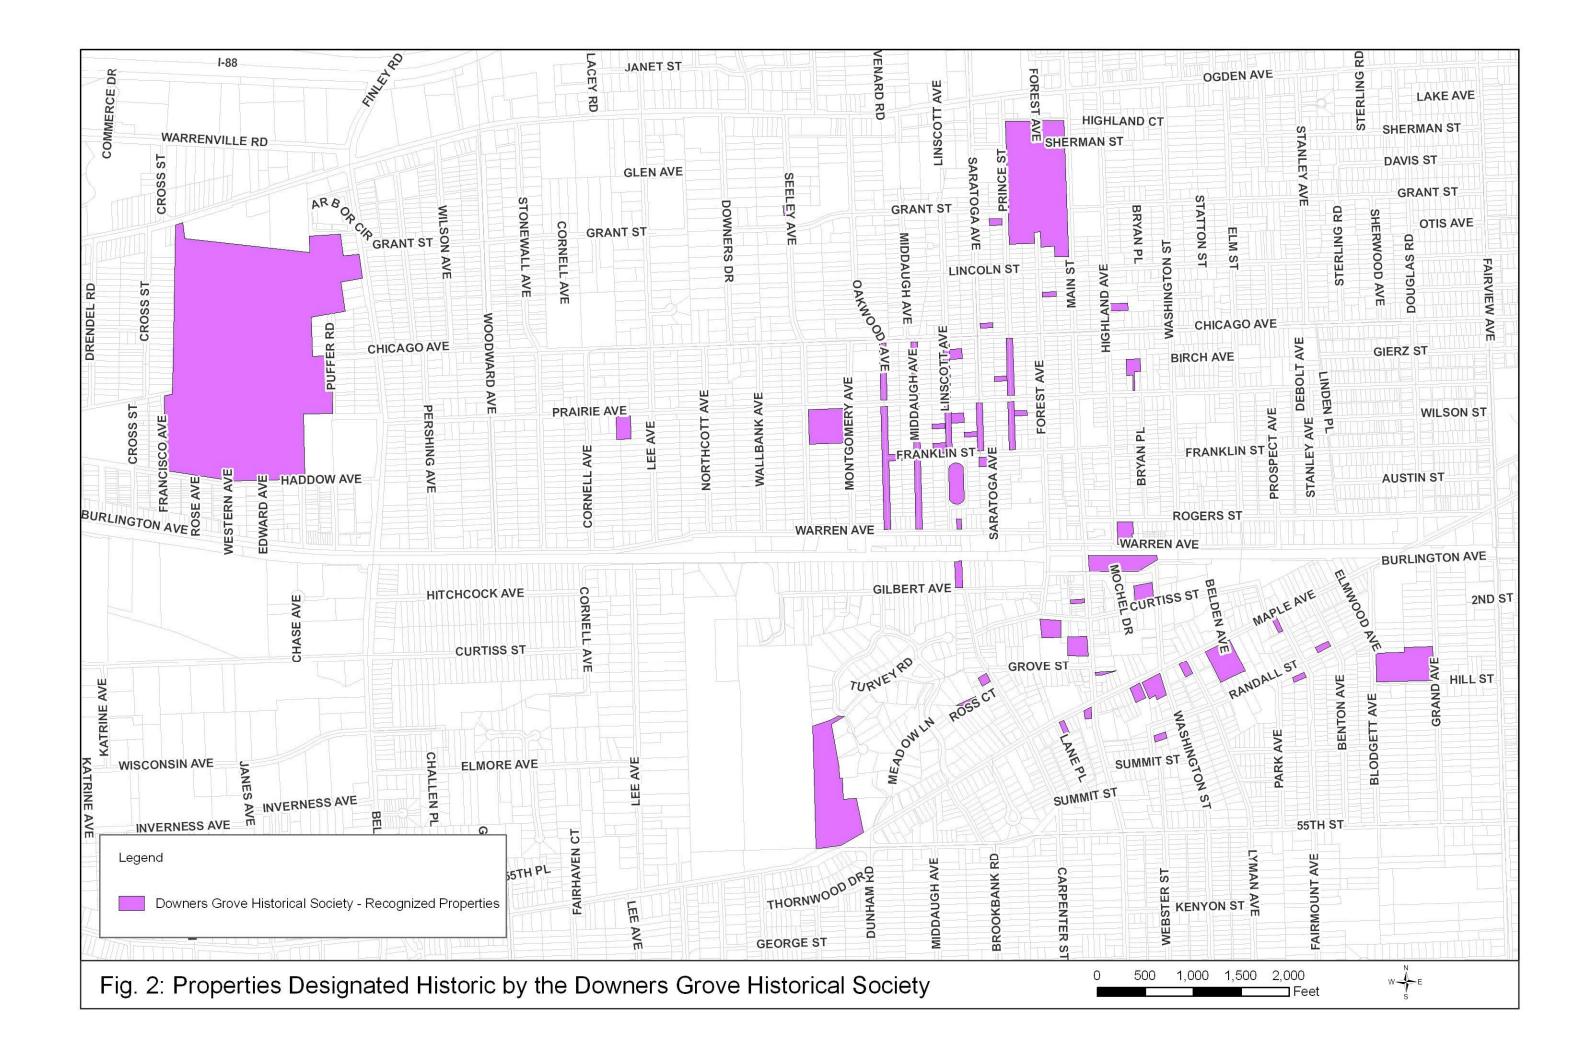

### **HISTORIC RESOURCES**

The Village has one National Register property and two locally landmarked buildings. In addition to these properties, the Downers Grove Historical Society has dedicated three honorary historic districts and has honored several historic places and several 100-year old buildings with plaques. The Village's historic resources are discussed below with a photograph of each shown in the appendix.

#### Historical Society Centennial Buildings

The Downers Grove Historical Society has identified 31 buildings within the Village which are over 100 years of age. These centennial buildings include single family residences, a church, a blacksmith shop, and the Village's first post office and general store. A list and photograph of each of these buildings is located in the Appendix.

#### Historical Society Honorary Historic Sites and Buildings

The Downers Grove Historical Society has identified eleven historic sites and has an on-going program to designate properties. The identified sites are the Main Street Railroad Station, the Belmont Golf Course, Tivoli Theater, Prince Pond, the Main Street Cemetery, Lincoln School, Downers Grove Community High School North, the First Baptist Church, the Pierce Downer Well, Avery Coonley School and the Brick Streets within the E.H. Prince Subdivision Honorary Historic District. The Downers Grove Historical Society will be designating the Longfellow Center and Whittier School as historic in May 2009. Each site is significant to the development of Downers Grove.

#### **Honorary Historic Districts**

The Downers Grove Historical Society has identified three honorary historic districts:

The Maple Avenue District – Maple Avenue was the Village's first main street. Originally an Indian trail where Randall Street is located, the new street was diverted to its present location in 1838 when Israel Blodgett and Samuel Curtiss carved out a road approximately two miles long using a log and yokes of oxen. Maple trees where planted alongside the new road. The district encompasses the parcels on either side of Maple Avenue from the Burlington Northern Railroad tracks on the east to Main Street on the west.

The Main Street District – The Main Street District encompasses the historic downtown along Main Street from Maple Avenue on the south to the Burlington Northern Railroad tracks on the north. Main Street was built when the Chicago, Burlington and Quincy railroad was built during

the Civil War. The district includes the Main Street Cemetery, the resting place of the Village's early settlers and one of the few cemeteries located in a downtown business district, the Penner Building, the Hoffert Building, and the Farmers and Merchant Bank Building.

The E. H. Prince Subdivision District – This district encompasses a portion of the downtown and stretches north and west. Covering approximately 225 acres, the district is bordered by Ogden Avenue on the north, Highland Avenue on the east, the Burlington Northern railroad tracks to the south, and Montgomery and Oakwood Avenues to the west. The centerpiece of the subdivision is Prince Pond which is located at the intersection of Linscott Avenue and Franklin Street. The district was platted by E.H. Prince in 1887.