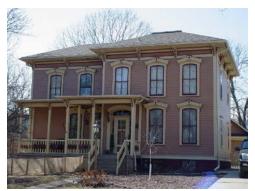

#### **Existing Historic Landmark Properties**

The Drew House, 5256 Carpenter Street. The Drew House was designated a local landmark on October 21, 2008. The two-story Gothic Revival house is identified with Mr. Donald Drew, a

founding father of the Downers Grove Oratorio Society, now known as the Downers Grove Choral Society. The house is significant because Mr. Donald Drew significantly contributed to the development of music in Downers Grove throughout his life.