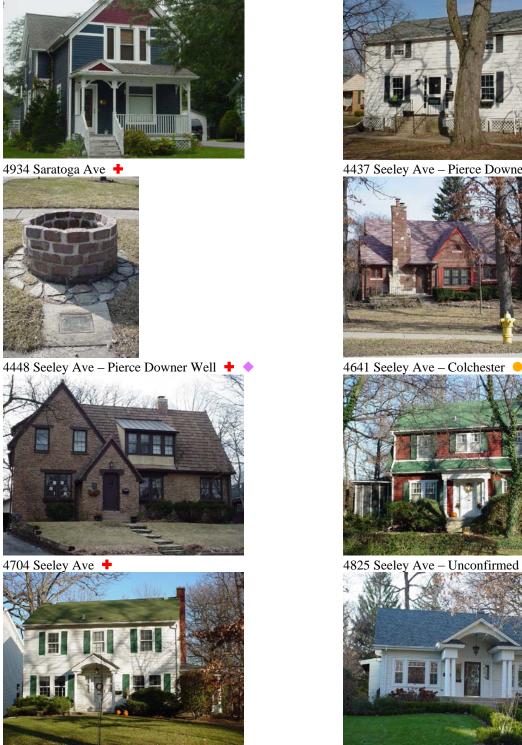

In 2007, Village staff reviewed the HAARGIS survey and attempted to re-identify the 161 properties. Staff was able to identify 160 of the original 161 properties. The record of each

property was updated and a current photograph was taken. Each of the identified properties and a photograph of each are shown in the appendix.

#### Sears Catalog Home Survey, 1999.

The Village undertook a survey in 1999 to identify Sears Catalog Homes located within the Village. The Village is home to numerous Sears Roebuck and Company catalog homes. The concentration of Sears homes in the Village can be attributed to the Village's location along the Chicago, Burlington and Quincy Railroad and the location of a roundhouse with sidings which could accommodate the freight cars containing Sears Home construction materials. The survey successfully identified 43 Sears Homes and an additional 18 homes which have not been confirmed as a Sears Home. In 2008, Village staff reviewed the original survey and found the majority of these houses intact. An updated photograph of each property was taken. A list and photograph of each Sears Home is shown in the appendix.

#### Historical Society Centennial Buildings

The Downers Grove Historical Society has identified 31 buildings within the Village which are over 100 years of age. These centennial buildings include single family residences, a church, a blacksmith shop, and the Village's first post office and general store. A list and photograph of each of these buildings is located in the Appendix.

#### Historical Society Honorary Historic Sites and Buildings

The Downers Grove Historical Society has identified eleven historic sites and has an on-going program to designate properties. The identified sites are the Main Street Railroad Station, the Belmont Golf Course, Tivoli Theater, Prince Pond, the Main Street Cemetery, Lincoln School, Downers Grove Community High School North, the First Baptist Church, the Pierce Downer Well, Avery Coonley School and the Brick Streets within the E.H. Prince Subdivision Honorary Historic District. The Downers Grove Historical Society will be designating the Longfellow Center and Whittier School as historic in May 2009. Each site is significant to the development of Downers Grove.