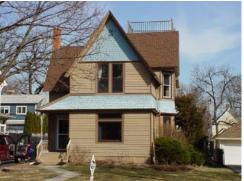

In 2007, Village staff reviewed the HAARGIS survey and attempted to re-identify the 161 properties. Staff was able to identify 160 of the original 161 properties. The record of each

property was updated and a current photograph was taken. Each of the identified properties and a photograph of each are shown in the appendix.

#### Historical Society Centennial Buildings

The Downers Grove Historical Society has identified 31 buildings within the Village which are over 100 years of age. These centennial buildings include single family residences, a church, a blacksmith shop, and the Village's first post office and general store. A list and photograph of each of these buildings is located in the Appendix.