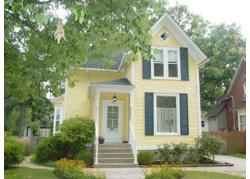

In 2007, Village staff reviewed the HAARGIS survey and attempted to re-identify the 161 properties. Staff was able to identify 160 of the original 161 properties. The record of each

property was updated and a current photograph was taken. Each of the identified properties and a photograph of each are shown in the appendix.

#### Historical Society Centennial Buildings

The Downers Grove Historical Society has identified 31 buildings within the Village which are over 100 years of age. These centennial buildings include single family residences, a church, a blacksmith shop, and the Village's first post office and general store. A list and photograph of each of these buildings is located in the Appendix.