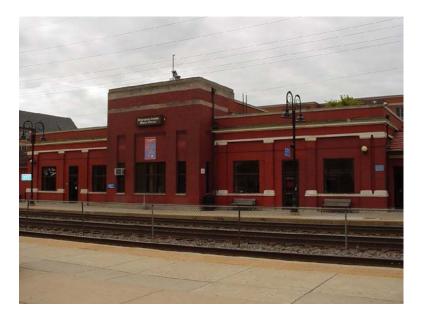

#### Historical Society Honorary Historic Sites and Buildings

The Downers Grove Historical Society has identified eleven historic sites and has an on-going program to designate properties. The identified sites are the Main Street Railroad Station, the Belmont Golf Course, Tivoli Theater, Prince Pond, the Main Street Cemetery, Lincoln School, Downers Grove Community High School North, the First Baptist Church, the Pierce Downer Well, Avery Coonley School and the Brick Streets within the E.H. Prince Subdivision Honorary Historic District. The Downers Grove Historical Society will be designating the Longfellow Center and Whittier School as historic in May 2009. Each site is significant to the development of Downers Grove.