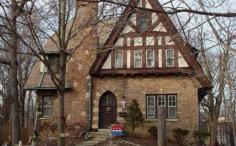

In 2007, Village staff reviewed the HAARGIS survey and attempted to re-identify the 161 properties. Staff was able to identify 160 of the original 161 properties. The record of each

property was updated and a current photograph was taken. Each of the identified properties and a photograph of each are shown in the appendix.

#### Historical Society Centennial Buildings

The Downers Grove Historical Society has identified 31 buildings within the Village which are over 100 years of age. These centennial buildings include single family residences, a church, a blacksmith shop, and the Village's first post office and general store. A list and photograph of each of these buildings is located in the Appendix.