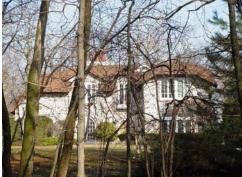

In 2007, Village staff reviewed the HAARGIS survey and attempted to re-identify the 161 properties. Staff was able to identify 160 of the original 161 properties. The record of each

property was updated and a current photograph was taken. Each of the identified properties and a photograph of each are shown in the appendix.

#### Historical Society Centennial Buildings

The Downers Grove Historical Society has identified 31 buildings within the Village which are over 100 years of age. These centennial buildings include single family residences, a church, a blacksmith shop, and the Village's first post office and general store. A list and photograph of each of these buildings is located in the Appendix.