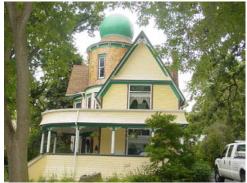

In 2007, Village staff reviewed the HAARGIS survey and attempted to re-identify the 161 properties. Staff was able to identify 160 of the original 161 properties. The record of each

property was updated and a current photograph was taken. Each of the identified properties and a photograph of each are shown in the appendix.

#### Historical Society Centennial Buildings

The Downers Grove Historical Society has identified 31 buildings within the Village which are over 100 years of age. These centennial buildings include single family residences, a church, a blacksmith shop, and the Village's first post office and general store. A list and photograph of each of these buildings is located in the Appendix.