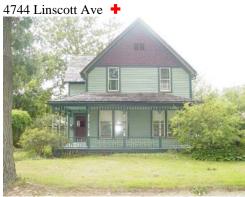

The E. H. Prince Subdivision District – This district encompasses a portion of the downtown and stretches north and west. Covering approximately 225 acres, the district is bordered by Ogden Avenue on the north, Highland Avenue on the east, the Burlington Northern railroad tracks to the south, and Montgomery and Oakwood Avenues to the west. The centerpiece of the subdivision is Prince Pond which is located at the intersection of Linscott Avenue and Franklin Street. The district was platted by E.H. Prince in 1887.