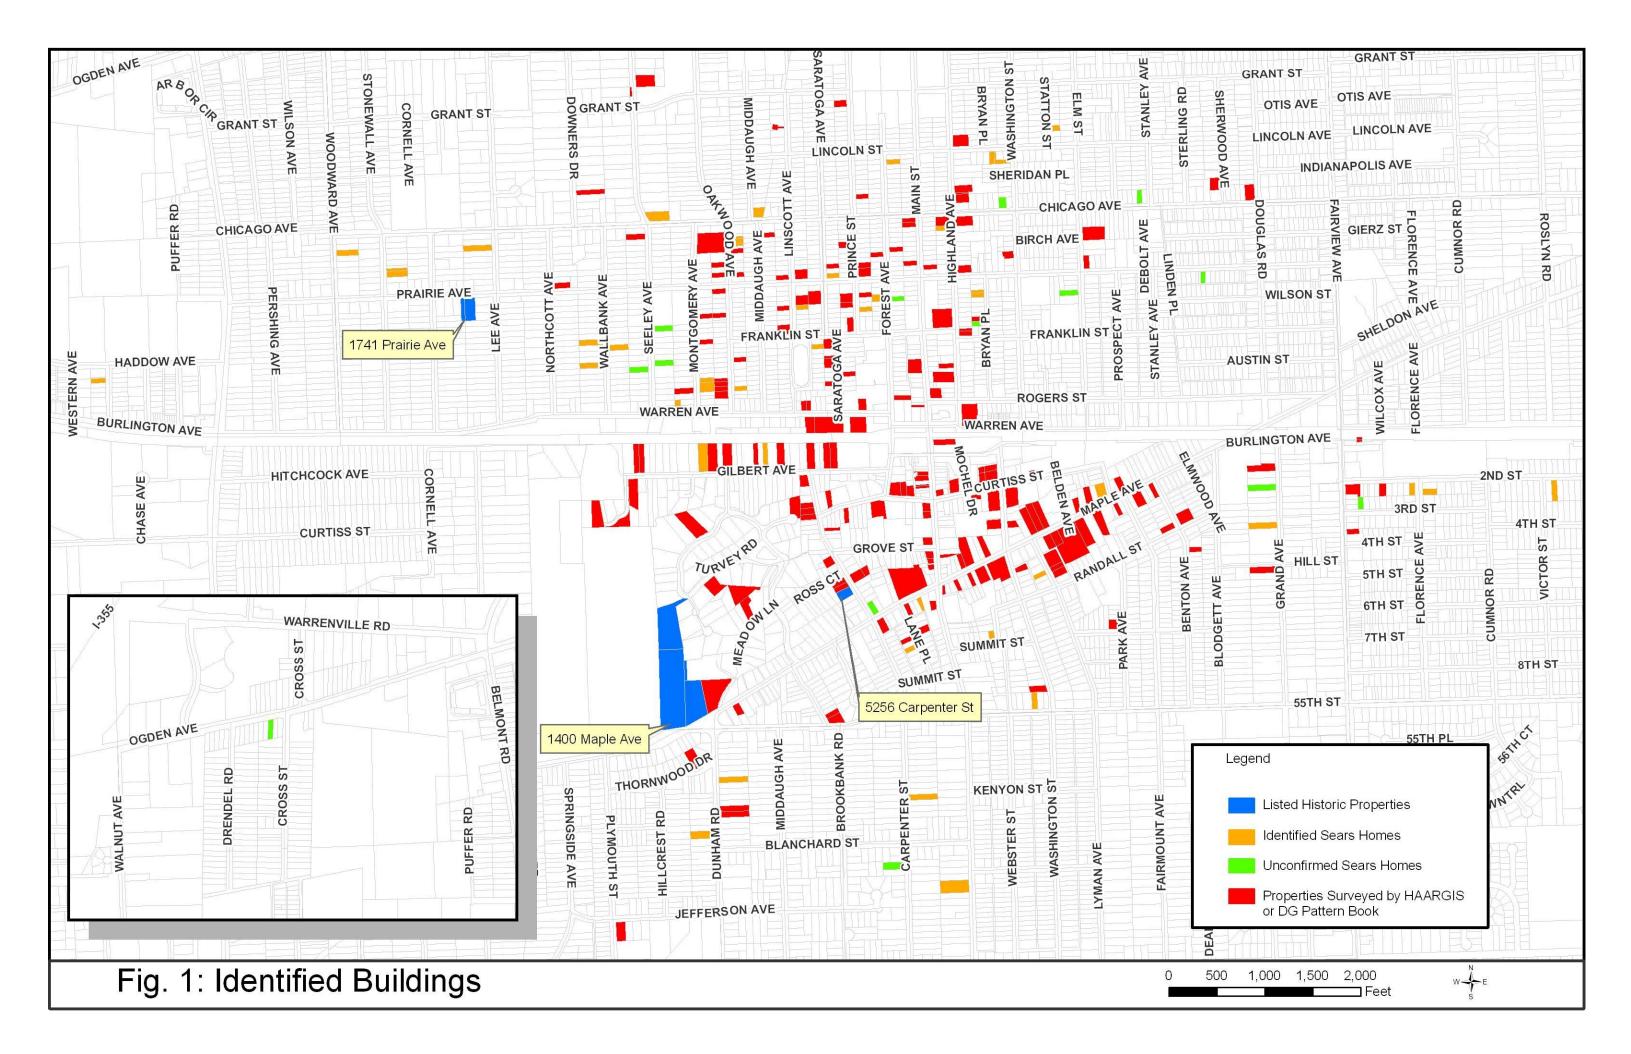

Staff developed the Historic Preservation Plan with ADRB and public participation from October 2008 through February 2009. The plan includes the following items:

- A brief history of the Village
- A list of preservation goals and objectives
  - Identify and preserve historically significant buildings, neighborhoods and sites
  - Develop public outreach and education
  - Become a CLG and maintain certification
  - Provide grants to local downtown businesses to undertake historically sensitive rehabilitations
- A description of previous surveys
  - Downers Grove Historical Society
  - Historic Architectural and Archaeological Resources Geographic Information Survey (HAARGIS)
  - o Sears Homes
  - o Downtown Pattern Book
- A list, photograph, and map of the existing historic resources
- An implementation plan for each goal, including a survey program

In 2007, Village staff reviewed the HAARGIS survey and attempted to re-identify the 161 properties. Staff was able to identify 160 of the original 161 properties. The record of each

property was updated and a current photograph was taken. Each of the identified properties and a photograph of each are shown in the appendix.

#### Sears Catalog Home Survey, 1999.

The Village undertook a survey in 1999 to identify Sears Catalog Homes located within the Village. The Village is home to numerous Sears Roebuck and Company catalog homes. The concentration of Sears homes in the Village can be attributed to the Village's location along the Chicago, Burlington and Quincy Railroad and the location of a roundhouse with sidings which could accommodate the freight cars containing Sears Home construction materials. The survey successfully identified 43 Sears Homes and an additional 18 homes which have not been confirmed as a Sears Home. In 2008, Village staff reviewed the original survey and found the majority of these houses intact. An updated photograph of each property was taken. A list and photograph of each Sears Home is shown in the appendix.

#### **Existing National Register Properties**

Avery Coonley School, 1400 Maple Avenue. The Avery Conley School was listed in the National Register of Historic Places in August 2007. According to the National Register nomination, the school has national significance both in its program and building and grounds design features. The school represented an important moment in the Progressive Education Movement and is associated with Queene Ferry Coonley, who was a founder of the Progressive Education Association. Additionally, the school is an excellent example of the Prairie School of Design that ties buildings to the land, a Jens Jensen designed landscape, and an Arts and Crafts building design.

#### **Existing Historic Landmark Properties**

The Drew House, 5256 Carpenter Street. The Drew House was designated a local landmark on October 21, 2008. The two-story Gothic Revival house is identified with Mr. Donald Drew, a

The David Kline House, 1741 Prairie Avenue. David Kline was born in Alsace, France (now Germany) in 1838. He immigrated to Downers Grove in 1853 with his family and farmed the family's 125 acres until 1863. In 1863, he enlisted in Company C, Sixty-Fourth Illinois Volunteer Infantry and served for two years. Kline lost his left leg in 1864 during a battle. After his return to Illinois, he opened a grocery store and was a prominent businessman in the Village. A preservation easement over this property has been dedicated to the Landmarks Preservation Council of Illinois.