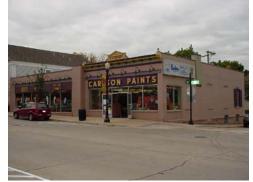

#### Village of Downers Grove Downtown Pattern Book, 2008.

The Village contracted to complete a pattern book which contains the different patterns and components that create the fabric and context of the Village's downtown. The book contains a street by street analysis of each building in the downtown and analyzes their key features. The Pattern Book identifies those buildings which are of a high value and have a good urban character. The identification of these buildings will assist the Village in surveying potentially historic buildings in the downtown.

### **HISTORIC RESOURCES**

The Village has one National Register property and two locally landmarked buildings. In addition to these properties, the Downers Grove Historical Society has dedicated three honorary historic districts and has honored several historic places and several 100-year old buildings with plaques. The Village's historic resources are discussed below with a photograph of each shown in the appendix.