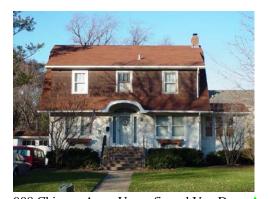

The David Kline House, 1741 Prairie Avenue. David Kline was born in Alsace, France (now Germany) in 1838. He immigrated to Downers Grove in 1853 with his family and farmed the family's 125 acres until 1863. In 1863, he enlisted in Company C, Sixty-Fourth Illinois Volunteer Infantry and served for two years. Kline lost his left leg in 1864 during a battle. After his return to Illinois, he opened a grocery store and was a prominent businessman in the Village. A preservation easement over this property has been dedicated to the Landmarks Preservation Council of Illinois.