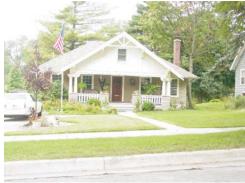

In 2007, Village staff reviewed the HAARGIS survey and attempted to re-identify the 161 properties. Staff was able to identify 160 of the original 161 properties. The record of each

property was updated and a current photograph was taken. Each of the identified properties and a photograph of each are shown in the appendix.

#### Sears Catalog Home Survey, 1999.

The Village undertook a survey in 1999 to identify Sears Catalog Homes located within the Village. The Village is home to numerous Sears Roebuck and Company catalog homes. The concentration of Sears homes in the Village can be attributed to the Village's location along the Chicago, Burlington and Quincy Railroad and the location of a roundhouse with sidings which could accommodate the freight cars containing Sears Home construction materials. The survey successfully identified 43 Sears Homes and an additional 18 homes which have not been confirmed as a Sears Home. In 2008, Village staff reviewed the original survey and found the majority of these houses intact. An updated photograph of each property was taken. A list and photograph of each Sears Home is shown in the appendix.