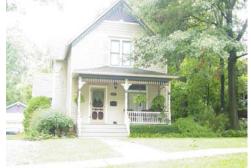

In 2007, Village staff reviewed the HAARGIS survey and attempted to re-identify the 161 properties. Staff was able to identify 160 of the original 161 properties. The record of each

property was updated and a current photograph was taken. Each of the identified properties and a photograph of each are shown in the appendix.

#### Historical Society Centennial Buildings

The Downers Grove Historical Society has identified 31 buildings within the Village which are over 100 years of age. These centennial buildings include single family residences, a church, a blacksmith shop, and the Village's first post office and general store. A list and photograph of each of these buildings is located in the Appendix.