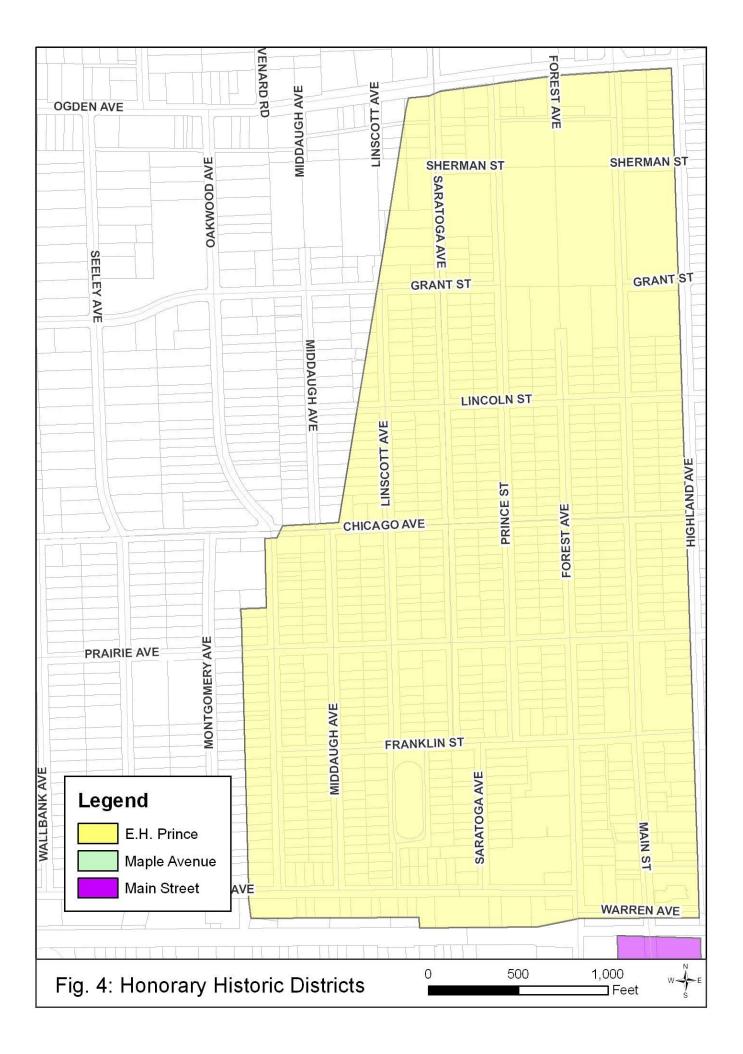

The E. H. Prince Subdivision District – This district encompasses a portion of the downtown and stretches north and west. Covering approximately 225 acres, the district is bordered by Ogden Avenue on the north, Highland Avenue on the east, the Burlington Northern railroad tracks to the south, and Montgomery and Oakwood Avenues to the west. The centerpiece of the subdivision is Prince Pond which is located at the intersection of Linscott Avenue and Franklin Street. The district was platted by E.H. Prince in 1887.