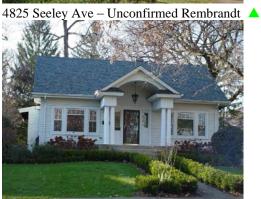

#### Sears Catalog Home Survey, 1999.

The Village undertook a survey in 1999 to identify Sears Catalog Homes located within the Village. The Village is home to numerous Sears Roebuck and Company catalog homes. The concentration of Sears homes in the Village can be attributed to the Village's location along the Chicago, Burlington and Quincy Railroad and the location of a roundhouse with sidings which could accommodate the freight cars containing Sears Home construction materials. The survey successfully identified 43 Sears Homes and an additional 18 homes which have not been confirmed as a Sears Home. In 2008, Village staff reviewed the original survey and found the majority of these houses intact. An updated photograph of each property was taken. A list and photograph of each Sears Home is shown in the appendix.