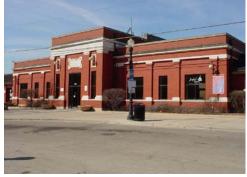

#### **Existing National Register Properties**

Avery Coonley School, 1400 Maple Avenue. The Avery Conley School was listed in the National Register of Historic Places in August 2007. According to the National Register nomination, the school has national significance both in its program and building and grounds design features. The school represented an important moment in the Progressive Education Movement and is associated with Queene Ferry Coonley, who was a founder of the Progressive Education Association. Additionally, the school is an excellent example of the Prairie School of Design that ties buildings to the land, a Jens Jensen designed landscape, and an Arts and Crafts building design.