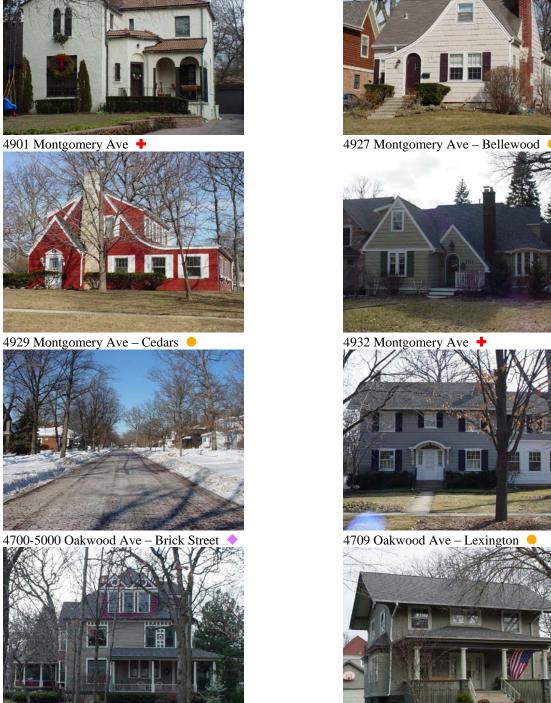

In 2007, Village staff reviewed the HAARGIS survey and attempted to re-identify the 161 properties. Staff was able to identify 160 of the original 161 properties. The record of each

property was updated and a current photograph was taken. Each of the identified properties and a photograph of each are shown in the appendix.

The E. H. Prince Subdivision District – This district encompasses a portion of the downtown and stretches north and west. Covering approximately 225 acres, the district is bordered by Ogden Avenue on the north, Highland Avenue on the east, the Burlington Northern railroad tracks to the south, and Montgomery and Oakwood Avenues to the west. The centerpiece of the subdivision is Prince Pond which is located at the intersection of Linscott Avenue and Franklin Street. The district was platted by E.H. Prince in 1887.