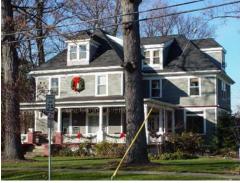

In 2007, Village staff reviewed the HAARGIS survey and attempted to re-identify the 161 properties. Staff was able to identify 160 of the original 161 properties. The record of each

property was updated and a current photograph was taken. Each of the identified properties and a photograph of each are shown in the appendix.

#### Historical Society Centennial Buildings

The Downers Grove Historical Society has identified 31 buildings within the Village which are over 100 years of age. These centennial buildings include single family residences, a church, a blacksmith shop, and the Village's first post office and general store. A list and photograph of each of these buildings is located in the Appendix.