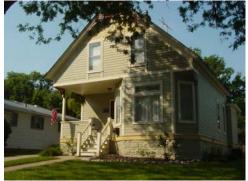

In 2007, Village staff reviewed the HAARGIS survey and attempted to re-identify the 161 properties. Staff was able to identify 160 of the original 161 properties. The record of each

property was updated and a current photograph was taken. Each of the identified properties and a photograph of each are shown in the appendix.

#### Historical Society Centennial Buildings

The Downers Grove Historical Society has identified 31 buildings within the Village which are over 100 years of age. These centennial buildings include single family residences, a church, a blacksmith shop, and the Village's first post office and general store. A list and photograph of each of these buildings is located in the Appendix.