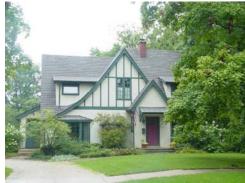

In 2007, Village staff reviewed the HAARGIS survey and attempted to re-identify the 161 properties. Staff was able to identify 160 of the original 161 properties. The record of each

property was updated and a current photograph was taken. Each of the identified properties and a photograph of each are shown in the appendix.

#### Historical Society Centennial Buildings

The Downers Grove Historical Society has identified 31 buildings within the Village which are over 100 years of age. These centennial buildings include single family residences, a church, a blacksmith shop, and the Village's first post office and general store. A list and photograph of each of these buildings is located in the Appendix.