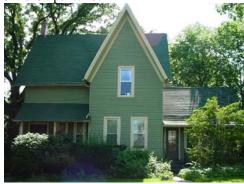

In 2007, Village staff reviewed the HAARGIS survey and attempted to re-identify the 161 properties. Staff was able to identify 160 of the original 161 properties. The record of each

property was updated and a current photograph was taken. Each of the identified properties and a photograph of each are shown in the appendix.

#### Historical Society Centennial Buildings

The Downers Grove Historical Society has identified 31 buildings within the Village which are over 100 years of age. These centennial buildings include single family residences, a church, a blacksmith shop, and the Village's first post office and general store. A list and photograph of each of these buildings is located in the Appendix.