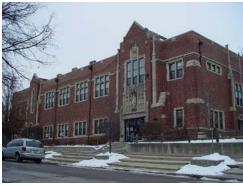

#### Historical Society Honorary Historic Sites and Buildings

The Downers Grove Historical Society has identified eleven historic sites and has an on-going program to designate properties. The identified sites are the Main Street Railroad Station, the Belmont Golf Course, Tivoli Theater, Prince Pond, the Main Street Cemetery, Lincoln School, Downers Grove Community High School North, the First Baptist Church, the Pierce Downer Well, Avery Coonley School and the Brick Streets within the E.H. Prince Subdivision Honorary Historic District. The Downers Grove Historical Society will be designating the Longfellow Center and Whittier School as historic in May 2009. Each site is significant to the development of Downers Grove.