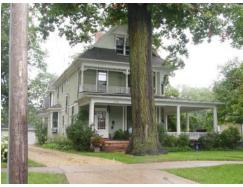

In 2007, Village staff reviewed the HAARGIS survey and attempted to re-identify the 161 properties. Staff was able to identify 160 of the original 161 properties. The record of each

property was updated and a current photograph was taken. Each of the identified properties and a photograph of each are shown in the appendix.

#### Historical Society Centennial Buildings

The Downers Grove Historical Society has identified 31 buildings within the Village which are over 100 years of age. These centennial buildings include single family residences, a church, a blacksmith shop, and the Village's first post office and general store. A list and photograph of each of these buildings is located in the Appendix.