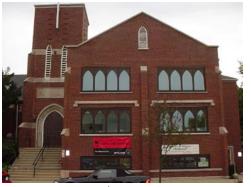

#### Historical Society Honorary Historic Sites and Buildings

The Downers Grove Historical Society has identified eleven historic sites and has an on-going program to designate properties. The identified sites are the Main Street Railroad Station, the Belmont Golf Course, Tivoli Theater, Prince Pond, the Main Street Cemetery, Lincoln School, Downers Grove Community High School North, the First Baptist Church, the Pierce Downer Well, Avery Coonley School and the Brick Streets within the E.H. Prince Subdivision Honorary Historic District. The Downers Grove Historical Society will be designating the Longfellow Center and Whittier School as historic in May 2009. Each site is significant to the development of Downers Grove.