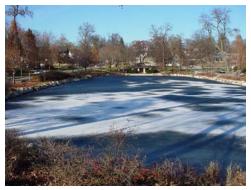

The E. H. Prince Subdivision District – This district encompasses a portion of the downtown and stretches north and west. Covering approximately 225 acres, the district is bordered by Ogden Avenue on the north, Highland Avenue on the east, the Burlington Northern railroad tracks to the south, and Montgomery and Oakwood Avenues to the west. The centerpiece of the subdivision is Prince Pond which is located at the intersection of Linscott Avenue and Franklin Street. The district was platted by E.H. Prince in 1887.