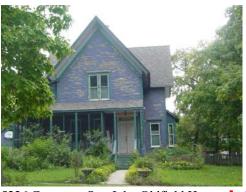

In 2007, Village staff reviewed the HAARGIS survey and attempted to re-identify the 161 properties. Staff was able to identify 160 of the original 161 properties. The record of each

property was updated and a current photograph was taken. Each of the identified properties and a photograph of each are shown in the appendix.

#### Historical Society Centennial Buildings

The Downers Grove Historical Society has identified 31 buildings within the Village which are over 100 years of age. These centennial buildings include single family residences, a church, a blacksmith shop, and the Village's first post office and general store. A list and photograph of each of these buildings is located in the Appendix.