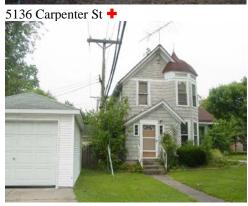

#### **Existing Historic Landmark Properties**

The Drew House, 5256 Carpenter Street. The Drew House was designated a local landmark on October 21, 2008. The two-story Gothic Revival house is identified with Mr. Donald Drew, a

founding father of the Downers Grove Oratorio Society, now known as the Downers Grove Choral Society. The house is significant because Mr. Donald Drew significantly contributed to the development of music in Downers Grove throughout his life.