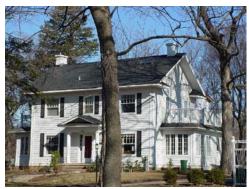

In 2007, Village staff reviewed the HAARGIS survey and attempted to re-identify the 161 properties. Staff was able to identify 160 of the original 161 properties. The record of each

property was updated and a current photograph was taken. Each of the identified properties and a photograph of each are shown in the appendix.

#### Historical Society Centennial Buildings

The Downers Grove Historical Society has identified 31 buildings within the Village which are over 100 years of age. These centennial buildings include single family residences, a church, a blacksmith shop, and the Village's first post office and general store. A list and photograph of each of these buildings is located in the Appendix.