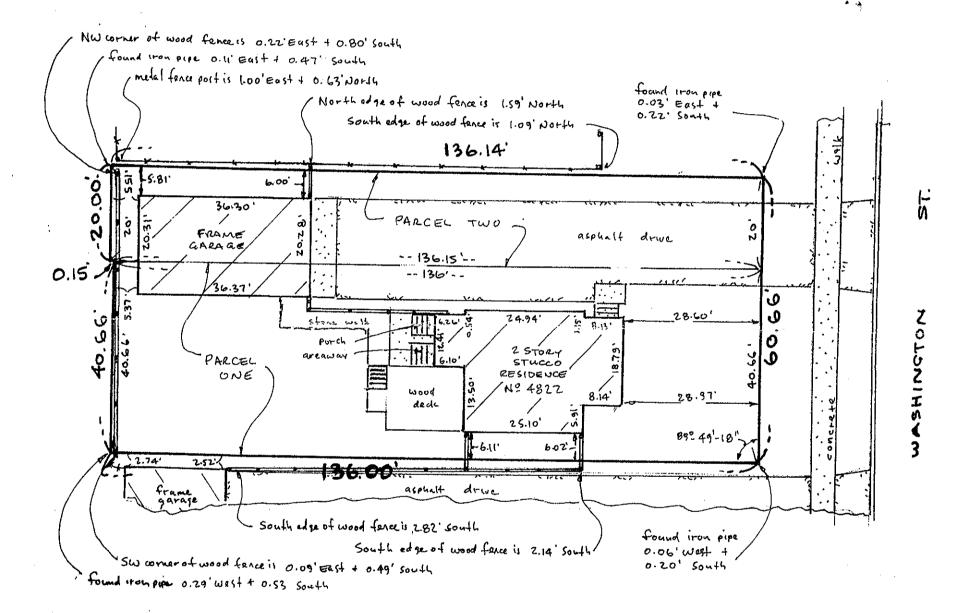

### BACKGROUND

The 8,252-square foot property is zoned R-4 Single Family Residence district and consists of two lots of record. The south lot is 40.66 feet wide by 136 feet long and the north lot is 20 feet wide by 136.14 feet long. The south lot is improved with a single family residence while a detached garage in the rear of the property is located across both lots. The petitioner is requesting approval of the Final Plat of Subdivision to consolidate the two existing lots on the property into one new 60-foot wide by 136-foot long lot.

### P.I.N. 09-08-112-018 (PARCEL TWO) 09-08-112-019 (PARCEL ONE) 207.17' (RECORD) WEST LINE OF LOT 4 IN PROPERTY RAYNER AND SNYDER SUBD. 0.15 NORTH LINE OF THE SOUTH 200 FT, OF THE NORTH 346 FT, OF BLOCK I IN FULLER'S SUBD. -NORTH LINE OF RAYNOR AND SNYDER SUBD. WEST LINE OF THE EAST 136 FT. OF BLOCK 1 IN FULLER'S SUBD. 40.66 NORTH LINE OF THE SOUTH 20 FT. OF LOT 4 IN RAYNER AND SHYDER SUBD NORTH LINE OF THE SOUTH 7.80 FT. OF THE SOUTH 48.46 FT.OF THE NORTH 394.46 FT. OF BLOCK 1 IN FULLER'S SUBD. NORTH LINE OF BLOCK 1 IN FULLER'S SUBD. FT. PUBLIC UTILITY & DRAINAGE EASEMENT HEREBY GRANTE SOUTH LINE OF OF THE NORTH 346 FT. OF BLOCK 1 IN FULER'S SUBD NORTH LINE OF LOT 4 IN RAYNER AND SNYDER SUBD. PRAIRIE AVENUE LINE OF BLOCK 1 IN FULLER'S SUBD 272.5' (RECORD) EAST LINE OF LOT 4 IN RAYNER AND SNYDER SUBD. 272.10' (RECORD) 272.00' (RECORD) (PARCEL ONE) (PARCEL TWO) 4822 WASHINGTON STREET DOWNERS GROVE, ILLINOIS 136.00 AREA=8252.62 Sq.ft. - 60.66' - EAST LINE OF BLOCK I IN FULLER'S SU HERETOFORE DEDICATED WASHINGTON STREET 66 FT. ROW

### PROJECT DESCRIPTION

The petitioner is requesting approval of the final plat of subdivision to consolidate two existing lots into one.

The property, commonly known as 4822 Washington Avenue, is zoned R-4 Single Family Residence district and consists of one 40.66-foot wide by 136-foot long lot and one 20-foot wide by 136.14 long lot of record. The south lot is improved with a single family residence while a detached garage in rear is located partially on both south and north lots. An existing single family home is located across both lots. A detached two-car garage is located in rear of the north lot.

The existing garage located 5.81 feet from the north side property line and 5.37 feet from the west rear property line will remain. The five-foot side and rear yard setback requirement for the detached garage will not change. As such, the existing garage will remain in full compliance with all setback requirements.

The lot dimensions are specified in the table below:

| 4822 Washington Avenue | Required       | Proposed             |
|------------------------|----------------|----------------------|
| Frontage               | 45 feet        | 60.66 feet           |
|                        |                |                      |
| Lot Width              | 50 feet        | 60.66 feet           |
| Lot Depth              | 140 feet       | 136 feet             |
| _                      |                | (existing no change) |
| Lot Area               | 7, 500 sq. ft. | 8,252 sq. ft.        |