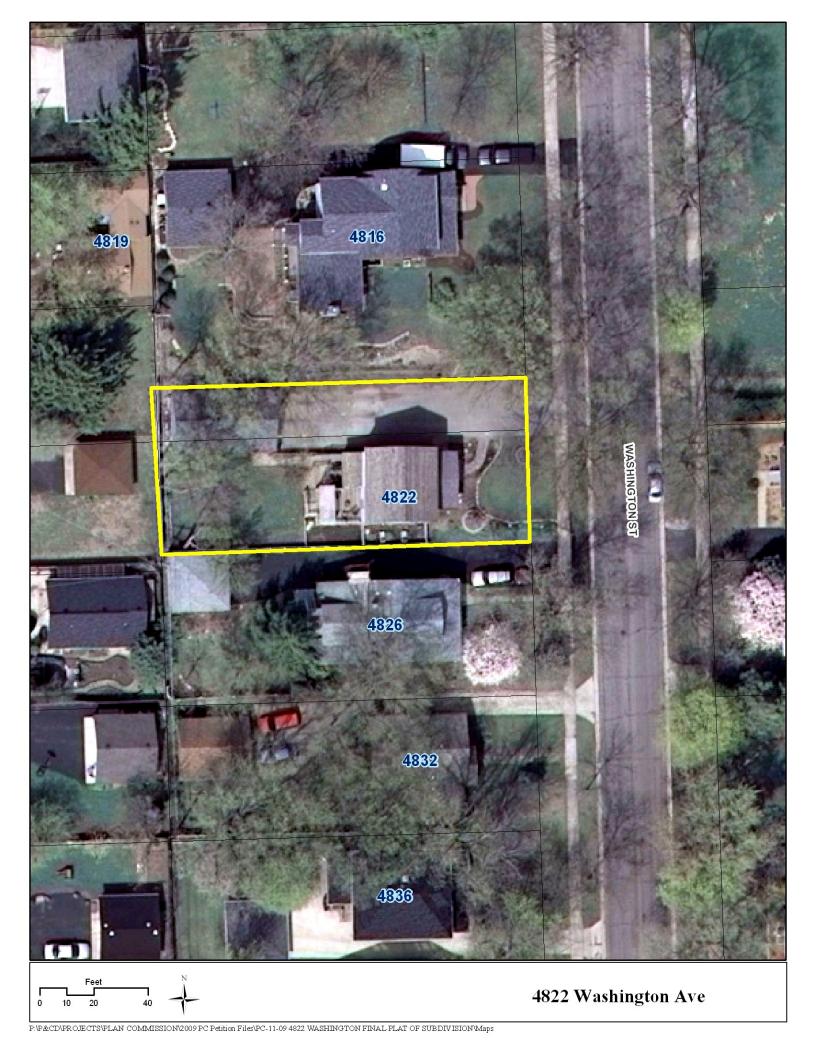

### BACKGROUND

The 8,252-square foot property is zoned R-4 Single Family Residence district and consists of two lots of record. The south lot is 40.66 feet wide by 136 feet long and the north lot is 20 feet wide by 136.14 feet long. The south lot is improved with a single family residence while a detached garage in the rear of the property is located across both lots. The petitioner is requesting approval of the Final Plat of Subdivision to consolidate the two existing lots on the property into one new 60-foot wide by 136-foot long lot.

The petitioner is consolidating the two lots into one larger lot to facilitate construction of an addition to the north side of the existing home in the future. The petitioner has not submitted plans for a building permit. The future addition will replace a portion of the existing driveway and will have to meet all Zoning and Stormwater Ordinance requirements. The proposed consolidation will increase the side yard setback requirement from five feet to six feet. The increase in the side yard setback requirement will allow adequate space for appropriate drainage pattern on the property for any future building addition. Staff believes the proposed lot consolidation is consistent with the Future Land Use Plan and Village Planning documents.

### **ATTACHMENTS**

Aerial Map Ordinance Staff Report with attachments dated May 4, 2009 Minutes of the Plan Commission Hearing dated May 4, 2009