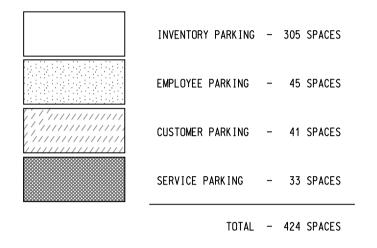

## SITE DATA

CURRENT ZONING

LOT AREA

LOT AREA - NET

PROPSED BUILDING

PARKING PROVIDED

HAROLD ZEIGLER AUTO
CHRYSLER, JEEP, DOD

IE DEVELOPMENT ENGINEERS
IND SURVEYORS
V. Higgins Road, Suite 700,