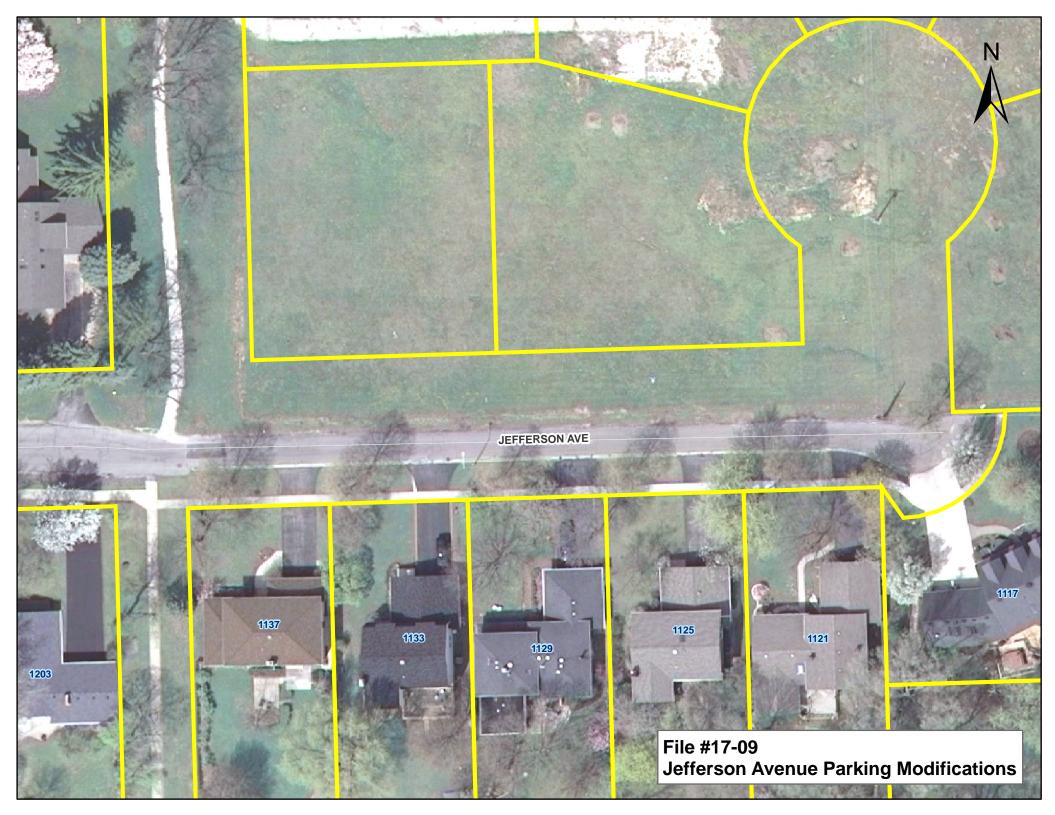

#### BACKGROUND

This item was brought forward through the Neighborhood Petition Form process. Jefferson Avenue, east of Brookbank Road, is a public street with a 70 foot wide right-of-way. It is partially improved with pavement that averages 14-feet in width with curb and gutter within the south portion of the right-of-way. The north portion of the right-of-way is grass and undeveloped at this time. The condition of the pavement width has existed since 1975. The developer of the platted property to the north will be responsible for completing the remaining roadway when the Nelson Meadow subdivision development occurs. Staff is not aware of a date when this development will start or when formal acceptance by the Village will take place.

The concern expressed by residents is that Jefferson Avenue is narrow with limited on-street space for neighbors and/or visitors to park their vehicles. Parking is not restricted at this location and there is also a concern that parked vehicles restrict access for other motorists and potentially emergency vehicles. The presented petition requested Village authorization to park vehicles on the north, grassed portion of the Jefferson Avenue right-of-way.

### **Minutes**

2. File #17-09 Jefferson Avenue - 1100 Block. Parking Modifications - (Mr. Cronin recuses himself.) Mr. Millette explained that the residents of the 1100 block of Jefferson Avenue are seeking relief to a parking issue whereby the residents would like to have permitted parking on the north side of the road. However, there is no north side of the road. The roadway is 14 feet wide which is not passable for two vehicles. Staff met with neighbors recently and did an actual drive by on the block. In researching the background of the matter, Mr. Millette stated that the platted Nelson Meadow subdivision was located to the north and the northern half of the Jefferson Ave right-of-way was dedicated for public use as a road. However, the subdivision was not started and there was a possibility the plat could be abandoned in total because it was initially platted two years ago. Currently, its status is in limbo. In general, Mr. Millette stated that staff did not feel comfortable changing the grassy land north of the roadway to parking status in order to be consistent with other subdivisions. Examples followed.