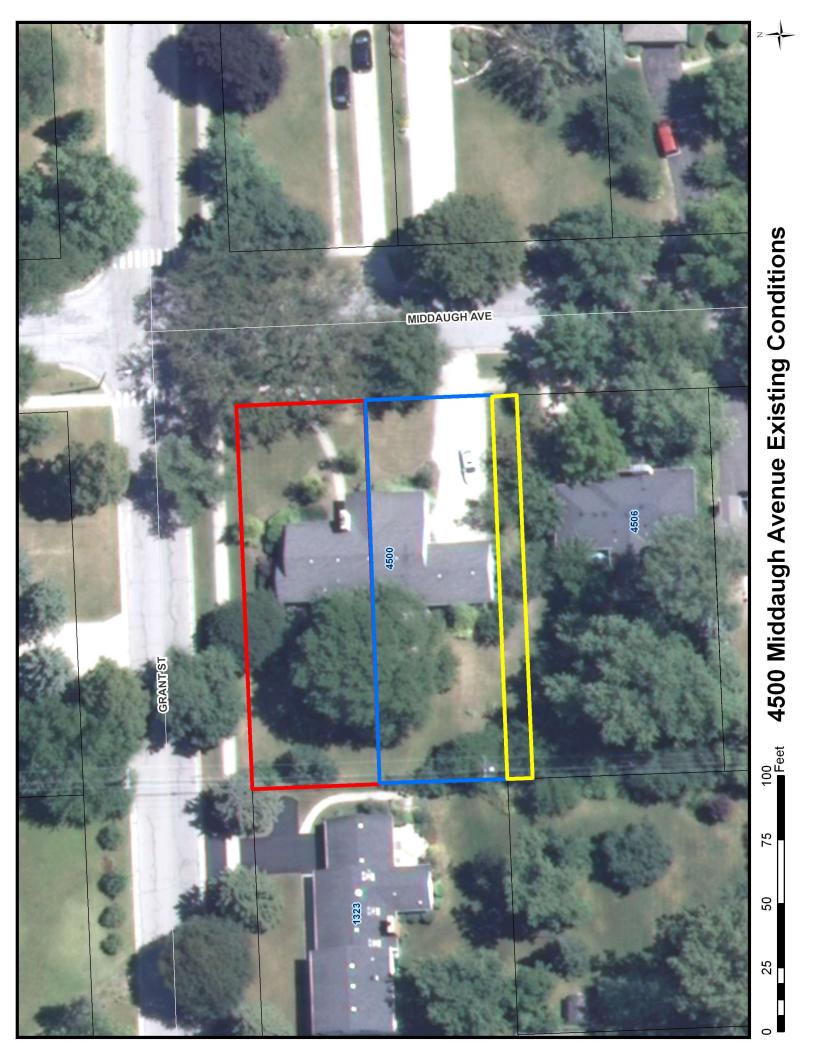

#### **BACKGROUND**

The 16,500 square foot property is zoned R-4 Single Family Residential and consists of two 50-foot wide lots and one 10-foot wide lot, all of which are owned by a single owner. The 10-foot wide lot is the southernmost 10 feet of the property. An existing single-family home is located across the common lot line of the two 50-foot wide lots. The petitioner is proposing to consolidate the three lots into two lots with a 60-foot wide by 150-foot deep northern lot and a 50-foot wide by 150-foot deep southern lot.

Currently by-right, the petitioner is allowed to construct two homes at this location using the two existing 50-foot wide lots. The existing 10-foot wide lot is not buildable. In essence, the request merely transfers the southernmost 10-foot wide unbuildable lot to the proposed northern lot, creating a 60-foot wide corner lot instead of the existing 50-foot wide corner lot.

The petitioner has not requested any exceptions from the Subdivision Ordinance. All required infrastructure, including sidewalks, currently exists and no new public improvements are required. The proposed lots will include five-foot wide utility easements along the side property lines and a ten-foot wide utility easement along the rear property line which meet the requirements for public utility easements. The proposed consolidation will increase the front yard setback requirement along Grant Street from 15 feet to 24 feet. The proposed lots will exceed all minimum lot dimension requirements for the R-4 Single Family Residence district as specified in the table below: