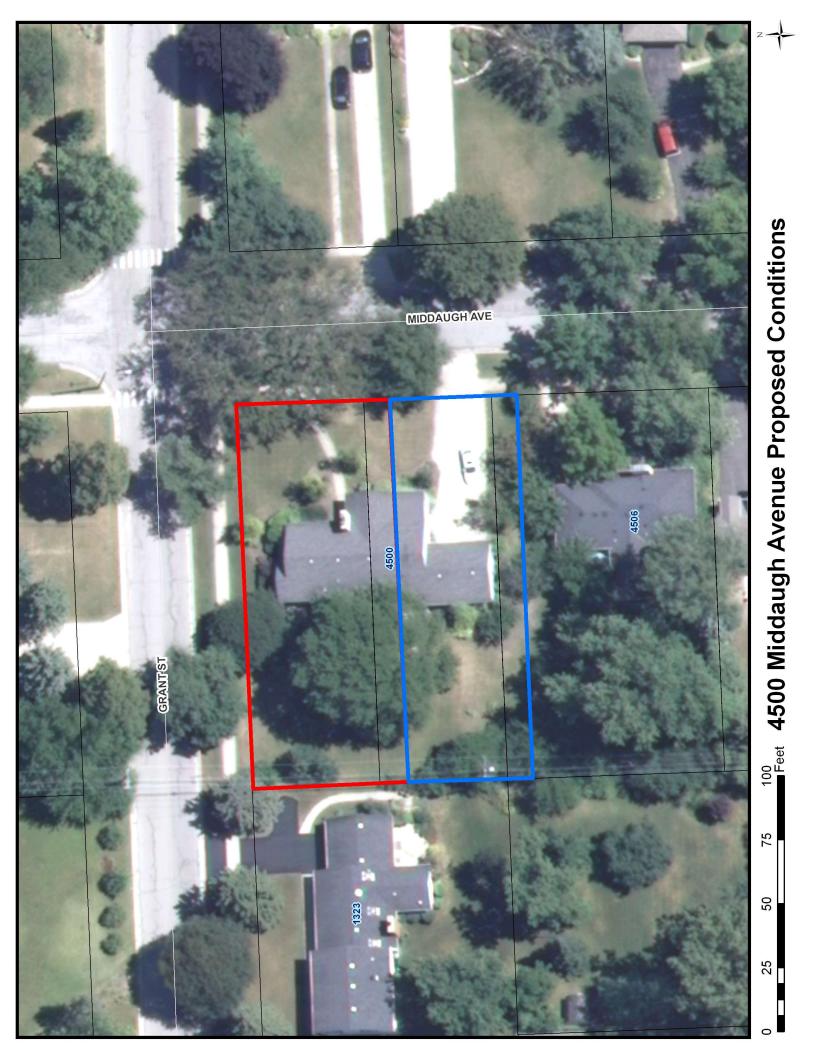

#### **BACKGROUND**

The 16,500 square foot property is zoned R-4 Single Family Residential and consists of two 50-foot wide lots and one 10-foot wide lot, all of which are owned by a single owner. The 10-foot wide lot is the southernmost 10 feet of the property. An existing single-family home is located across the common lot line of the two 50-foot wide lots. The petitioner is proposing to consolidate the three lots into two lots with a 60-foot wide by 150-foot deep northern lot and a 50-foot wide by 150-foot deep southern lot.

Currently by-right, the petitioner is allowed to construct two homes at this location using the two existing 50-foot wide lots. The existing 10-foot wide lot is not buildable. In essence, the request merely transfers the southernmost 10-foot wide unbuildable lot to the proposed northern lot, creating a 60-foot wide corner lot instead of the existing 50-foot wide corner lot.

### **Project Summary/Narrative**

The subject property for this submittal, 4500 Middaugh currently consists of three (3) parcels; a 10' X 50' interior, a 50' X 150' interior and a 50' X 150' corner. Currently, the two 50' X 150' parcels are buildable while the 10' X 150' parcel obviously is not. It is the petitioner's wish to reconfigure these three lots into two so the dimensions of the two new lots are 50' X 150' for the interior and 60' X 150' for the corner. Although this will result in, as before, two buildable lots, it will lend greater conformity to the neighborhood and allow for a 24 foot corner setback on Grant instead of a 15 foot setback as is currently the case.