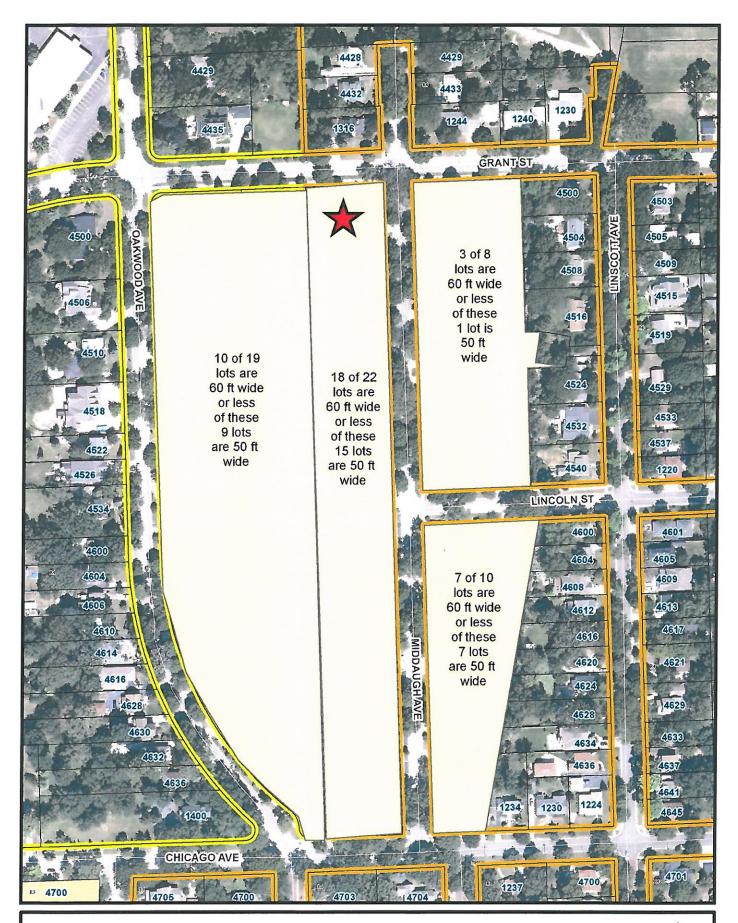

#### **BACKGROUND**

The 16,500 square foot property is zoned R-4 Single Family Residential and consists of two 50-foot wide lots and one 10-foot wide lot, all of which are owned by a single owner. The 10-foot wide lot is the southernmost 10 feet of the property. An existing single-family home is located across the common lot line of the two 50-foot wide lots. The petitioner is proposing to consolidate the three lots into two lots with a 60-foot wide by 150-foot deep northern lot and a 50-foot wide by 150-foot deep southern lot.

Currently by-right, the petitioner is allowed to construct two homes at this location using the two existing 50-foot wide lots. The existing 10-foot wide lot is not buildable. In essence, the request merely transfers the southernmost 10-foot wide unbuildable lot to the proposed northern lot, creating a 60-foot wide corner lot instead of the existing 50-foot wide corner lot.

### **Project Summary/Narrative**

The subject property for this submittal, 4500 Middaugh currently consists of three (3) parcels; a 10' X 50' interior, a 50' X 150' interior and a 50' X 150' corner. Currently, the two 50' X 150' parcels are buildable while the 10' X 150' parcel obviously is not. It is the petitioner's wish to reconfigure these three lots into two so the dimensions of the two new lots are 50' X 150' for the interior and 60' X 150' for the corner. Although this will result in, as before, two buildable lots, it will lend greater conformity to the neighborhood and allow for a 24 foot corner setback on Grant instead of a 15 foot setback as is currently the case.