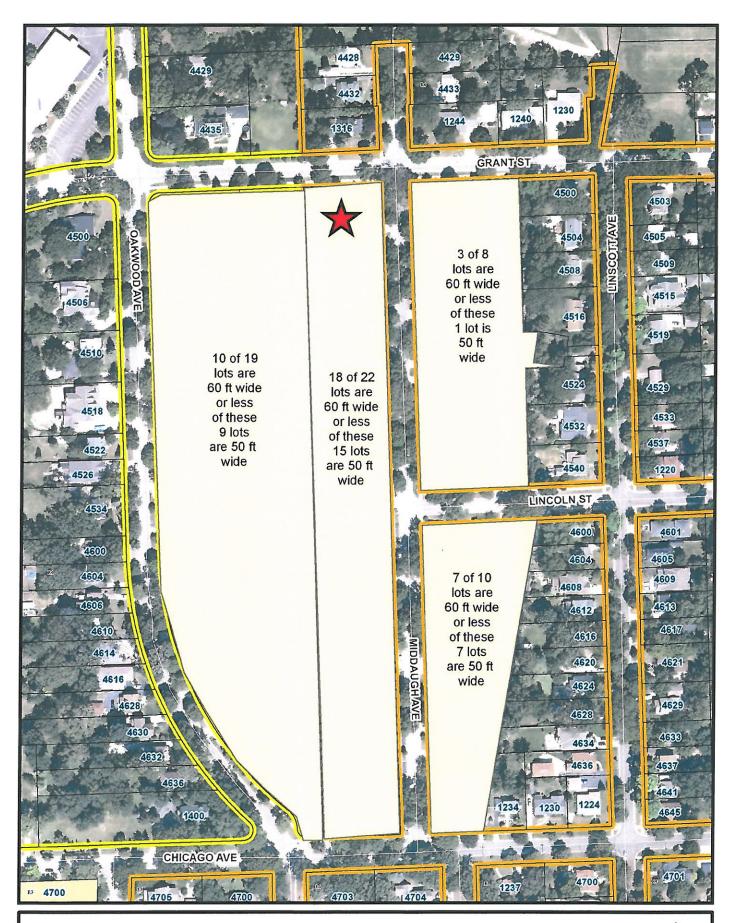

#### **BACKGROUND**

The 16,500 square foot property is zoned R-4 Single Family Residential and consists of two 50-foot wide lots and one 10-foot wide lot, all of which are owned by a single owner. The 10-foot wide lot is the southernmost 10 feet of the property. An existing single-family home is located across the common lot line of the two 50-foot wide lots. The petitioner is proposing to consolidate the three lots into two lots with a 60-foot wide by 150-foot deep northern lot and a 50-foot wide by 150-foot deep southern lot.

Currently by-right, the petitioner is allowed to construct two homes at this location using the two existing 50-foot wide lots. The existing 10-foot wide lot is not buildable. In essence, the request merely transfers the southernmost 10-foot wide unbuildable lot to the proposed northern lot, creating a 60-foot wide corner lot instead of the existing 50-foot wide corner lot.

The petitioner has not requested any exceptions from the Subdivision Ordinance. All required infrastructure, including sidewalks, currently exists and no new public improvements are required. The proposed lots will include five-foot wide utility easements along the side property lines and a ten-foot wide utility easement along the rear property line which meet the requirements for public utility easements. The proposed consolidation will increase the front yard setback requirement along Grant Street from 15 feet to 24 feet.

The proposed lots will exceed all minimum lot dimension requirements for the R-4 Single Family Residence district as specified in the table below:

| 4500 Middaugh | Lot Width |          | Lot Depth |          | Lot Area      |               |
|---------------|-----------|----------|-----------|----------|---------------|---------------|
| Subdivision   | Required  | Proposed | Required  | Proposed | Required      | Proposed      |
| North Lot     | 50 feet   | 60 feet  | 140 feet  | 150 feet | 7,500 sq. ft. | 9,000 sq. ft. |
| South Lot     | 50 feet   | 50 feet  | 140 feet  | 150 feet | 7,500 sq. ft. | 7,500 sq. ft. |