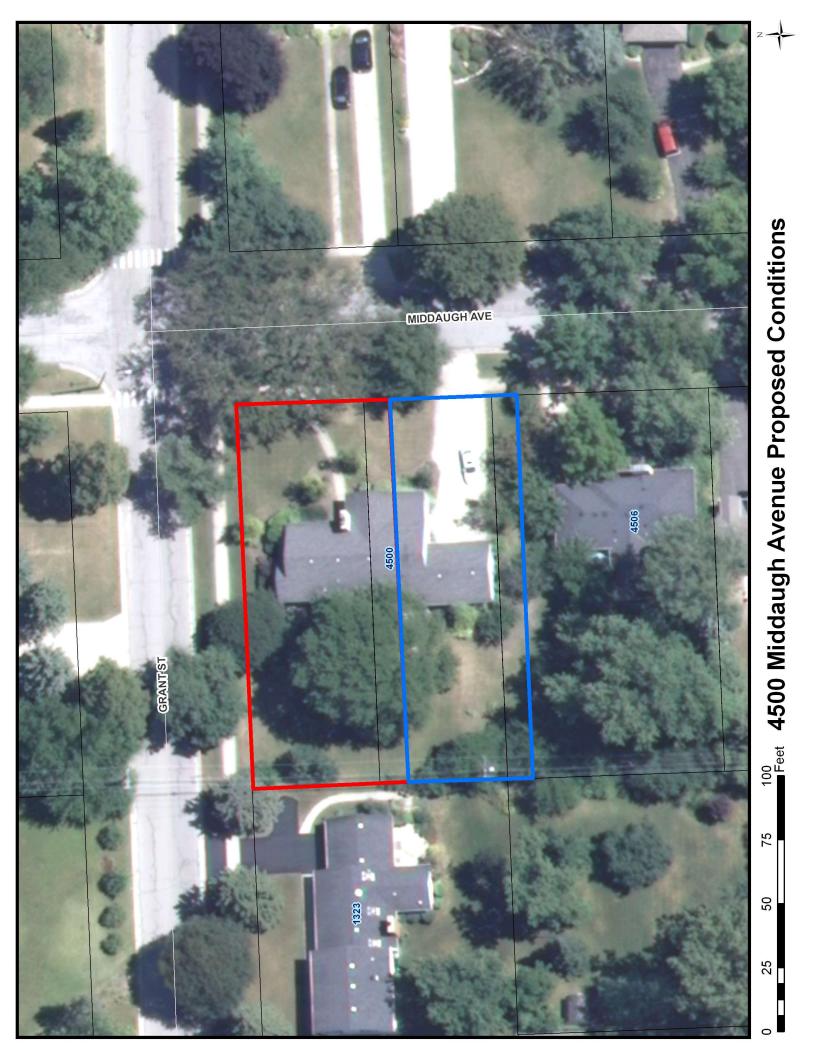

#### **BACKGROUND**

The 16,500 square foot property is zoned R-4 Single Family Residential and consists of two 50-foot wide lots and one 10-foot wide lot, all of which are owned by a single owner. The 10-foot wide lot is the southernmost 10 feet of the property. An existing single-family home is located across the common lot line of the two 50-foot wide lots. The petitioner is proposing to consolidate the three lots into two lots with a 60-foot wide by 150-foot deep northern lot and a 50-foot wide by 150-foot deep southern lot.

Currently by-right, the petitioner is allowed to construct two homes at this location using the two existing 50-foot wide lots. The existing 10-foot wide lot is not buildable. In essence, the request merely transfers the southernmost 10-foot wide unbuildable lot to the proposed northern lot, creating a 60-foot wide corner lot instead of the existing 50-foot wide corner lot.

The proposed lots will exceed all minimum lot dimension requirements for the R-4 Single Family Residence district as specified in the table below:

| 4500 Middaugh | Lot Width |          | Lot Depth |          | Lot Area      |               |
|---------------|-----------|----------|-----------|----------|---------------|---------------|
| Subdivision   | Required  | Proposed | Required  | Proposed | Required      | Proposed      |
| North Lot     | 50 feet   | 60 feet  | 140 feet  | 150 feet | 7,500 sq. ft. | 9,000 sq. ft. |
| South Lot     | 50 feet   | 50 feet  | 140 feet  | 150 feet | 7,500 sq. ft. | 7,500 sq. ft. |