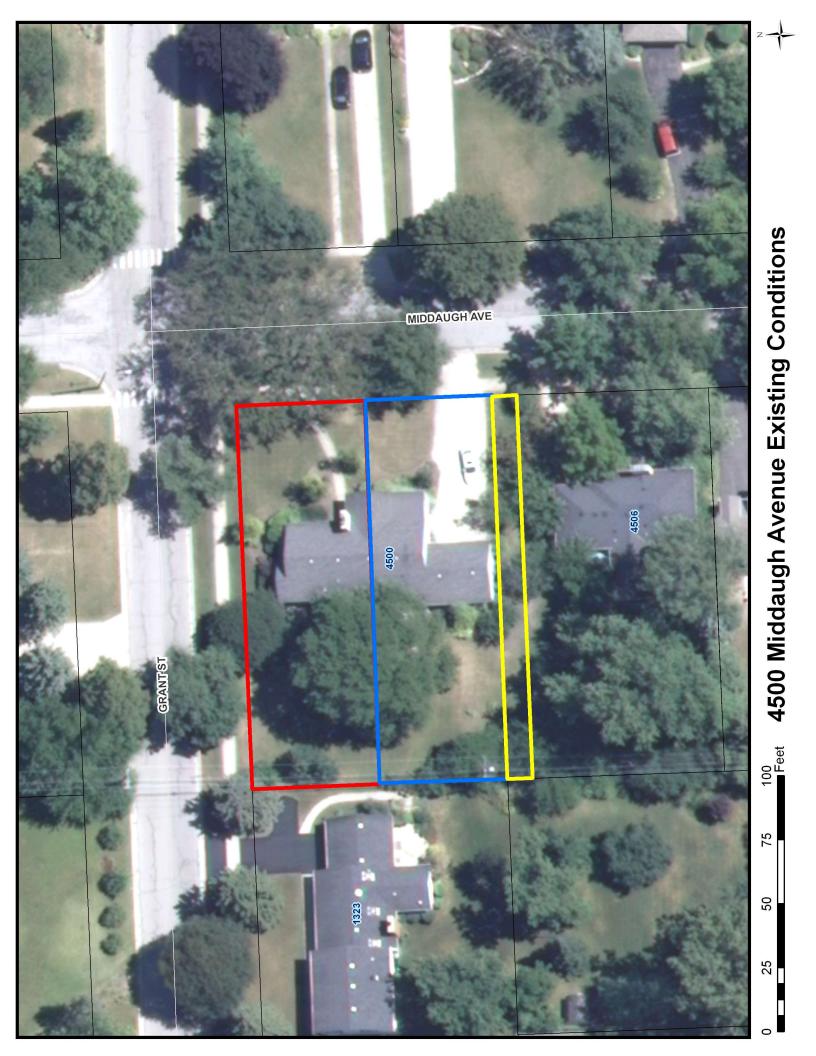

#### **BACKGROUND**

The 16,500 square foot property is zoned R-4 Single Family Residential and consists of two 50-foot wide lots and one 10-foot wide lot, all of which are owned by a single owner. The 10-foot wide lot is the southernmost 10 feet of the property. An existing single-family home is located across the common lot line of the two 50-foot wide lots. The petitioner is proposing to consolidate the three lots into two lots with a 60-foot wide by 150-foot deep northern lot and a 50-foot wide by 150-foot deep southern lot.

Currently by-right, the petitioner is allowed to construct two homes at this location using the two existing 50-foot wide lots. The existing 10-foot wide lot is not buildable. In essence, the request merely transfers the southernmost 10-foot wide unbuildable lot to the proposed northern lot, creating a 60-foot wide corner lot instead of the existing 50-foot wide corner lot.