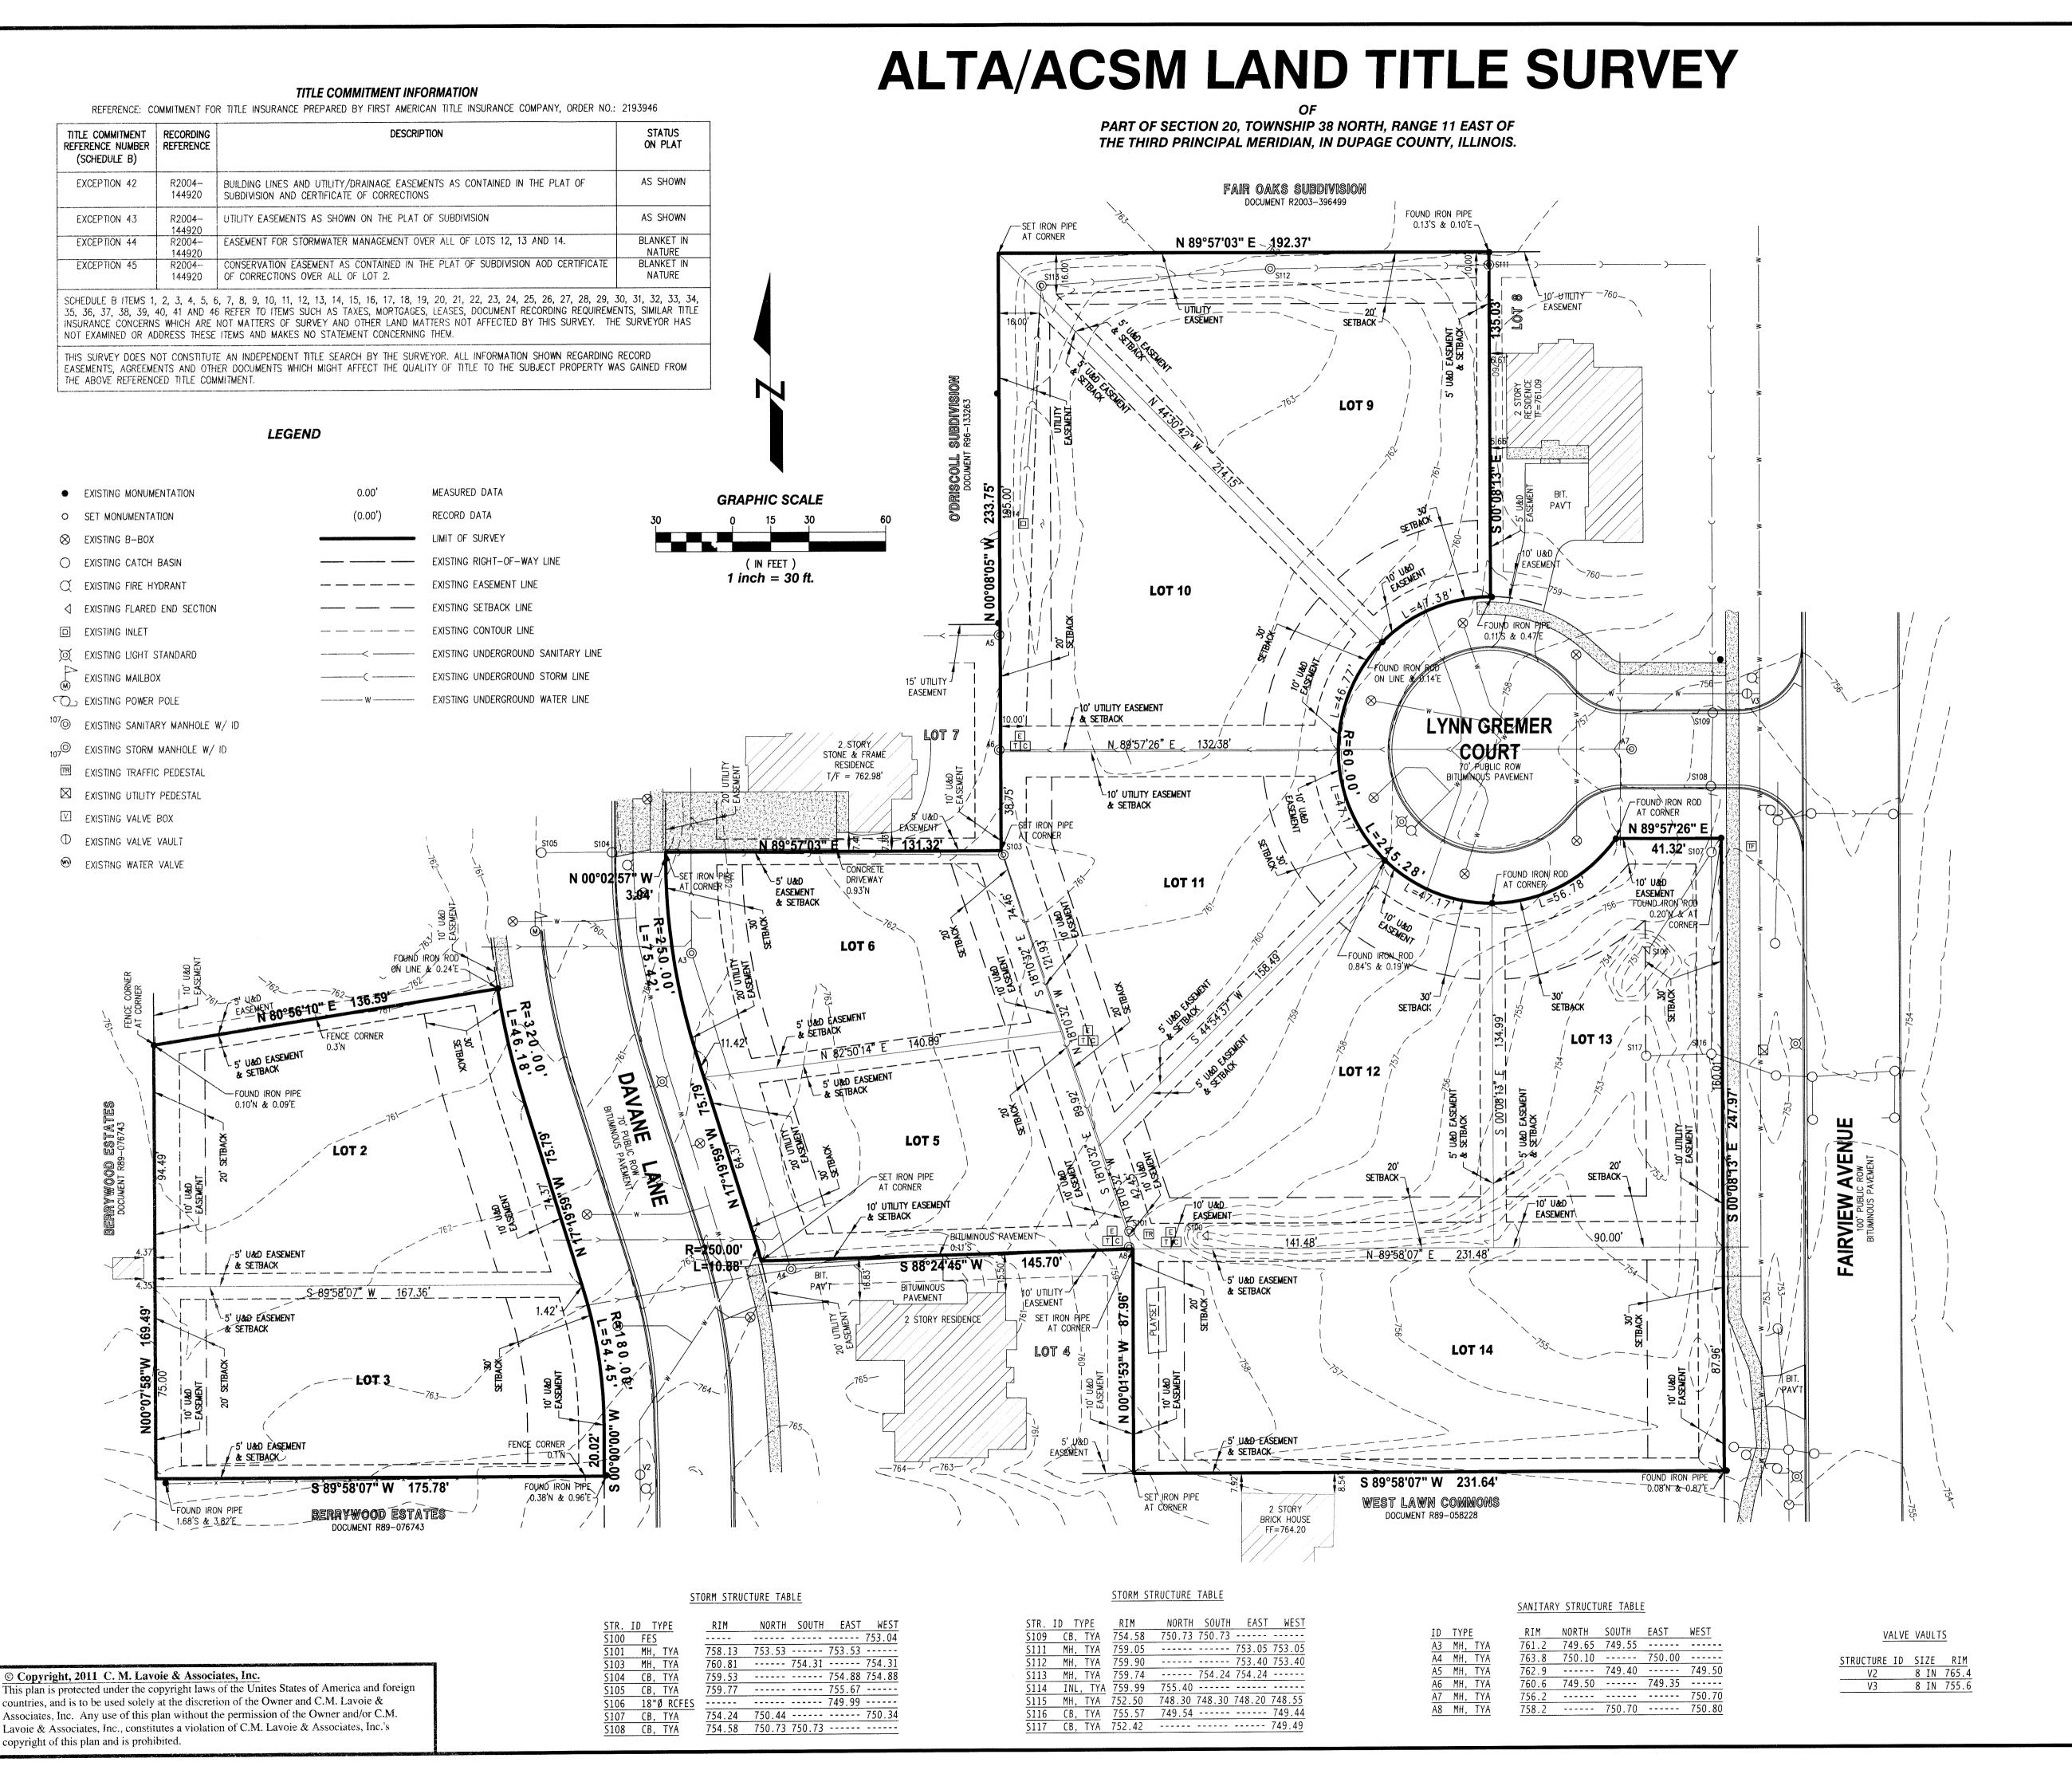

The two proposed lots comply with Sections 28.1103(c) and 28.1104(c) of the Zoning Ordinance. The lots will meet the minimum lot dimension requirements for the R-3 zoning district and per Section 20.301 of the Subdivision Ordinance. The required five-foot wide public utility and drainage easements will be provided along the new side lot lines. A new blanket stormwater detention easement will be placed over Lot Two. All other required public utility and drainage easements already exist and adequately serve the subdivision. The lot dimensions are specified in the table below:

| 401-403 Lynn<br>Gremer Ct &<br>6568 Fairview Ave | Lot Width<br>(req. 75 ft.) | Lot Depth<br>(req. 140 ft.) | Frontage<br>(req. 45 ft.)        | Lot Area<br>(req. 10,500 sq. ft.) |
|--------------------------------------------------|----------------------------|-----------------------------|----------------------------------|-----------------------------------|
| Lot 1                                            | 75 ft.                     | 182 ft.                     | 47.17 ft.                        | 17,115 sq. ft.                    |
| Lot 2                                            | 90 ft.                     | 251 ft.                     | 98.1 ft. North<br>247.9 ft. East | 33,316 sq. ft.                    |

NOW, THEREFORE, BE IT RESOLVED by the Council of the Village of Downers Grove, in DuPage County, Illinois, as follows:

SECTION 1. That certain portions of Lot 12, Lot 13 and Lot 14 in Green Acres of Downers Grove Subdivision, in DuPage County, Illinois, as depicted on the Final Plat of First Resubdivision of Green Acres of Downers Grove Subdivision, dated December 12, 2011, last revised February 7, 2012 (attached hereto), and legally described as follows:

### **U&D Easement Over Lot 12**

THAT PART OF THE SOUTH 10 FEET OF LOT 12 IN GREEN ACRES OF DOWNERS GROVE SUBDIVISION PER DOCUMENT R2004-144920, LYING EAST OF THE FOLLOWING DESCRIBED LINE:

COMMENCING AT THE NORTHEAST CORNER OF SAID LOT 12, THENCE SOUTH 00 DEGREES 08 MINUTES 13 SECONDS EAST ALONG THE EAST LINE OF SAID LOT 12, A DISTANCE OF 60.11 FEET; THENCE SOUTH 44 DEGREES 54 MINUTES 37 SECONDS WEST, A DISTANCE OF 105.79 FEET TO A POINT ON THE SOUTH LINE OF SAID LOT 12, SAID POINT BEING THE POINT OF TERMINATION OF THIS LINE

AND ALSO THAT PART OF THE EAST 5 FEET OF LOT 12 IN GREEN ACRES OF DOWNERS GROVE SUBDIVISION PER DOCUMENT R2004-144920, LYING SOUTH OF THE FOLLOWING DESCRIBED LINE:

COMMENCING AT THE NORTHEAST CORNER OF SAID LOT 12, THENCE SOUTH 00 DEGREES, 08 MINUTES 13 SECONDS EAST ALONG THE EAST LINE OF SAID LOT 12, A DISTANCE OF 60.11 FEET; THENCE SOUTH 44 DEGREES 54 MINUTES 37 SECONDS WEST, A DISTANCE OF 105.79 FEET TO A POINT ON THE SOUTH LINE OF SAID LOT 12, SAID POINT BEING THE POINT OF TERMINATION OF THIS LINE

### **U&D** Easement Over Lot 13

THE SOUTH 10 FEET (EXCEPT THE EAST 10 FEET THEREOF) OF LOT 13 IN GREEN ACRES OF DOWNERS GROVE SUBDIVISION PER DOCUMENT R2004-144920

AND ALSO THAT PART OF THE WEST 5 FEET OF LOT 13 IN GREEN ACRES OF DOWNERS GROVE SUBDIVISION PER DOCUMENT R2004-144920, LYING SOUTH OF THE FOLLOWING DESCRIBED LINE:

COMMENCING AT THE NORTHWEST CORNER OF SAID LOT 13, THENCE SOUTH 00 DEGREES 08 MINUTES 13 SECONDS EAST ALONG THE WEST OF SAID LOT 13, A DISTANCE OF 60.11 FEET FOR A POINT OF BEGINNING; THENCE NORTH 44 DEGREES 54 MINUTES 37 SECONDS EAST, A DISTANCE OF 7.07 FEET FOR A POINT OF TERMINATION OF THIS LINE

### **U&D Easement Over Lot 14**

THAT PART OF THE NORTH 5 FEET OF LOT 14 IN GREEN ACRES OF DOWNERS GROVE SUBDIVISION PER DOCUMENT R2004-144920, LYING EAST OF THE FOLLOWING DESCRIBED LINE:

COMMENCING AT THE NORTHWEST CORNER OF SAID LOT 14, THENCE NORTH 89 DEGREES 58 MINUTES 07 SECONDS EAST, A DISTANCE OF 66.61 FEET FOR A POINT OF BEGINNING; THENCE SOUTH 44 DEGREES 54 MINUTES 37 SECONDS WEST, A DISTANCE OF 7.06 FEET FOR A POINT OF TERMINATION OF THIS LINE