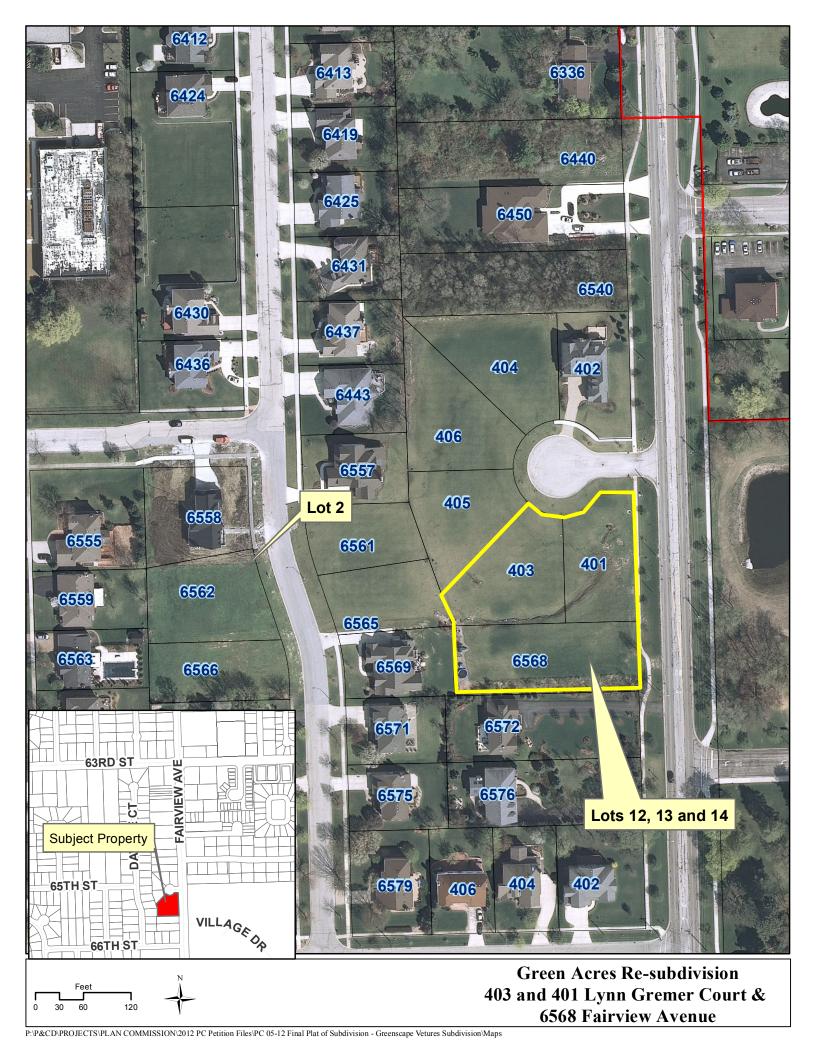

### **BACKGROUND**

The petitioner is requesting approval of a final plat of subdivision to combine three existing lots into two new lots. These three lots were part of the Green Acres subdivision in 2004 and were designated for stormwater detention. However, because the on-site stormwater detention was modified and completed in an acceptable manner that does not require the use of all three lots, the petitioner is now requesting to combine three lots into two lots, with one becoming a buildable single family residential lot and the other containing all of the stormwater detention.

The three lots are part of the Green Acres Subdivision approved in 2004. The Green Acres Subdivision, zoned R-3 Single Family Residence, is located on the west side of Fairview Avenue just north of 66<sup>th</sup> Street. The original approval of the 14-lot subdivision included extension of Davane Lane and creation of Lynn Gremer Court.

In late 2011, the new owner of the Green Acres Subdivision completed on-site stormwater detention. The shape of the pond was modified so that it does not take up all of Lots 12, 13 and 14. As such, the petitioner is now proposing to resubdivide these three lots into two new lots. Lots 12, 13 and 14 would be renamed Lots One and Two. Lot One would become buildable single family residential lot, while Lot Two would

contain the entire stormwater detention basin. There would be no changes to Lots 1-11 of the original Green Acres Subdivision.

The developer is creating a new homeowners association for the Green Acres Subdivision. Lot Two and the detention facilities would be owned and maintained by this homeowners association. If the homeowners association fails to maintain the detention facility, a Special Service Area will allow the Village to levy a special tax on the property owners for the maintenance of the facility. The Village would then maintain the detention facilities. The SSA will appear on a future Council agenda.