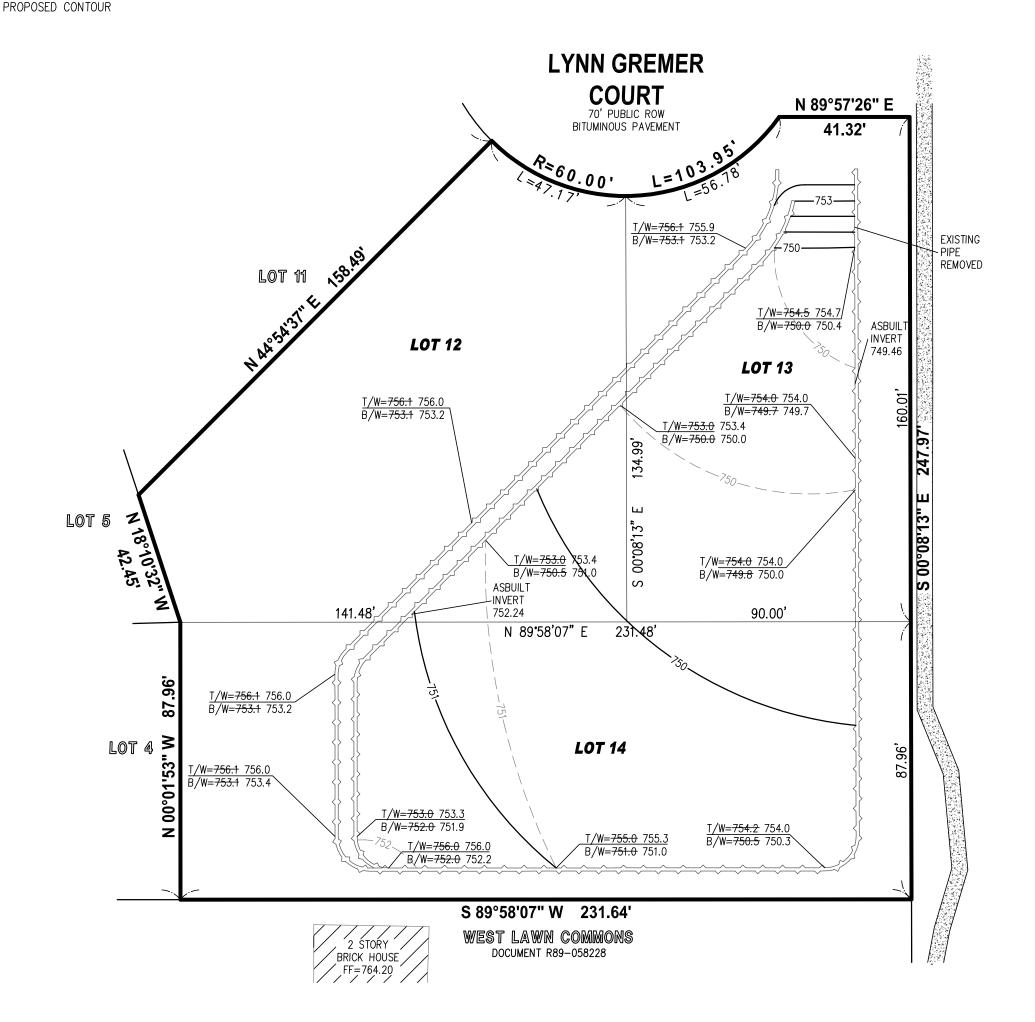

### **BACKGROUND**

The petitioner is requesting approval of a final plat of subdivision to combine three existing lots into two new lots. These three lots were part of the Green Acres subdivision in 2004 and were designated for stormwater detention. However, because the on-site stormwater detention was modified and completed in an acceptable manner that does not require the use of all three lots, the petitioner is now requesting to combine three lots into two lots, with one becoming a buildable single family residential lot and the other containing all of the stormwater detention.

The three lots are part of the Green Acres Subdivision approved in 2004. The Green Acres Subdivision, zoned R-3 Single Family Residence, is located on the west side of Fairview Avenue just north of 66<sup>th</sup> Street. The original approval of the 14-lot subdivision included extension of Davane Lane and creation of Lynn Gremer Court.

In late 2011, the new owner of the Green Acres Subdivision completed on-site stormwater detention. The shape of the pond was modified so that it does not take up all of Lots 12, 13 and 14. As such, the petitioner is now proposing to resubdivide these three lots into two new lots. Lots 12, 13 and 14 would be renamed Lots One and Two. Lot One would become buildable single family residential lot, while Lot Two would

contain the entire stormwater detention basin. There would be no changes to Lots 1-11 of the original Green Acres Subdivision.

The developer is creating a new homeowners association for the Green Acres Subdivision. Lot Two and the detention facilities would be owned and maintained by this homeowners association. If the homeowners association fails to maintain the detention facility, a Special Service Area will allow the Village to levy a special tax on the property owners for the maintenance of the facility. The Village would then maintain the detention facilities. The SSA will appear on a future Council agenda.

The two proposed lots comply with Sections 28.1103(c) and 28.1104(c) of the Zoning Ordinance. The lots will meet the minimum lot dimension requirements for the R-3 zoning district and per Section 20.301 of the Subdivision Ordinance. The required five-foot wide public utility and drainage easements will be provided along the new side lot lines. A new blanket stormwater detention easement will be placed over Lot Two. All other required public utility and drainage easements already exist and adequately serve the subdivision. The lot dimensions are specified in the table below:

| 401-403 Lynn<br>Gremer Ct &<br>6568 Fairview Ave | Lot Width<br>(req. 75 ft.) | Lot Depth<br>(req. 140 ft.) | Frontage<br>(req. 45 ft.)        | Lot Area<br>(req. 10,500 sq. ft.) |
|--------------------------------------------------|----------------------------|-----------------------------|----------------------------------|-----------------------------------|
| Lot 1                                            | 75 ft.                     | 182 ft.                     | 47.17 ft.                        | 17,115 sq. ft.                    |
| Lot 2                                            | 90 ft.                     | 251 ft.                     | 98.1 ft. North<br>247.9 ft. East | 33,316 sq. ft.                    |

NOW, THEREFORE, BE IT RESOLVED by the Council of the Village of Downers Grove, in DuPage County, Illinois, as follows:

SECTION 1. That certain portions of Lot 12, Lot 13 and Lot 14 in Green Acres of Downers Grove Subdivision, in DuPage County, Illinois, as depicted on the Final Plat of First Resubdivision of Green Acres of Downers Grove Subdivision, dated December 12, 2011, last revised February 7, 2012 (attached hereto), and legally described as follows:

### **U&D Easement Over Lot 12**

THAT PART OF THE SOUTH 10 FEET OF LOT 12 IN GREEN ACRES OF DOWNERS GROVE SUBDIVISION PER DOCUMENT R2004-144920, LYING EAST OF THE FOLLOWING DESCRIBED LINE:

COMMENCING AT THE NORTHEAST CORNER OF SAID LOT 12, THENCE SOUTH 00 DEGREES 08 MINUTES 13 SECONDS EAST ALONG THE EAST LINE OF SAID LOT 12, A DISTANCE OF 60.11 FEET; THENCE SOUTH 44 DEGREES 54 MINUTES 37 SECONDS WEST, A DISTANCE OF 105.79 FEET TO A POINT ON THE SOUTH LINE OF SAID LOT 12, SAID POINT BEING THE POINT OF TERMINATION OF THIS LINE

AND ALSO THAT PART OF THE EAST 5 FEET OF LOT 12 IN GREEN ACRES OF DOWNERS GROVE SUBDIVISION PER DOCUMENT R2004-144920, LYING SOUTH OF THE FOLLOWING DESCRIBED LINE:

COMMENCING AT THE NORTHEAST CORNER OF SAID LOT 12, THENCE SOUTH 00 DEGREES, 08 MINUTES 13 SECONDS EAST ALONG THE EAST LINE OF SAID LOT 12, A DISTANCE OF 60.11 FEET; THENCE SOUTH 44 DEGREES 54 MINUTES 37 SECONDS WEST, A DISTANCE OF 105.79 FEET TO A POINT ON THE SOUTH LINE OF SAID LOT 12, SAID POINT BEING THE POINT OF TERMINATION OF THIS LINE

### **U&D** Easement Over Lot 13

THE SOUTH 10 FEET (EXCEPT THE EAST 10 FEET THEREOF) OF LOT 13 IN GREEN ACRES OF DOWNERS GROVE SUBDIVISION PER DOCUMENT R2004-144920

AND ALSO THAT PART OF THE WEST 5 FEET OF LOT 13 IN GREEN ACRES OF DOWNERS GROVE SUBDIVISION PER DOCUMENT R2004-144920, LYING SOUTH OF THE FOLLOWING DESCRIBED LINE:

COMMENCING AT THE NORTHWEST CORNER OF SAID LOT 13, THENCE SOUTH 00 DEGREES 08 MINUTES 13 SECONDS EAST ALONG THE WEST OF SAID LOT 13, A DISTANCE OF 60.11 FEET FOR A POINT OF BEGINNING; THENCE NORTH 44 DEGREES 54 MINUTES 37 SECONDS EAST, A DISTANCE OF 7.07 FEET FOR A POINT OF TERMINATION OF THIS LINE

### **U&D Easement Over Lot 14**

THAT PART OF THE NORTH 5 FEET OF LOT 14 IN GREEN ACRES OF DOWNERS GROVE SUBDIVISION PER DOCUMENT R2004-144920, LYING EAST OF THE FOLLOWING DESCRIBED LINE:

COMMENCING AT THE NORTHWEST CORNER OF SAID LOT 14, THENCE NORTH 89 DEGREES 58 MINUTES 07 SECONDS EAST, A DISTANCE OF 66.61 FEET FOR A POINT OF BEGINNING; THENCE SOUTH 44 DEGREES 54 MINUTES 37 SECONDS WEST, A DISTANCE OF 7.06 FEET FOR A POINT OF TERMINATION OF THIS LINE

Commonly known as (portions of) 401-403 Lynn Gremer Court & 6568 Fairview Avenue; PINs 09-20-213-017, -018, -019

(hereinafter referred to as the "Abrogated U&D Easements"), are hereby abrogated and closed, and that it is hereby declared that the same is no longer required for public use and that the public interest will be served by such abrogation.