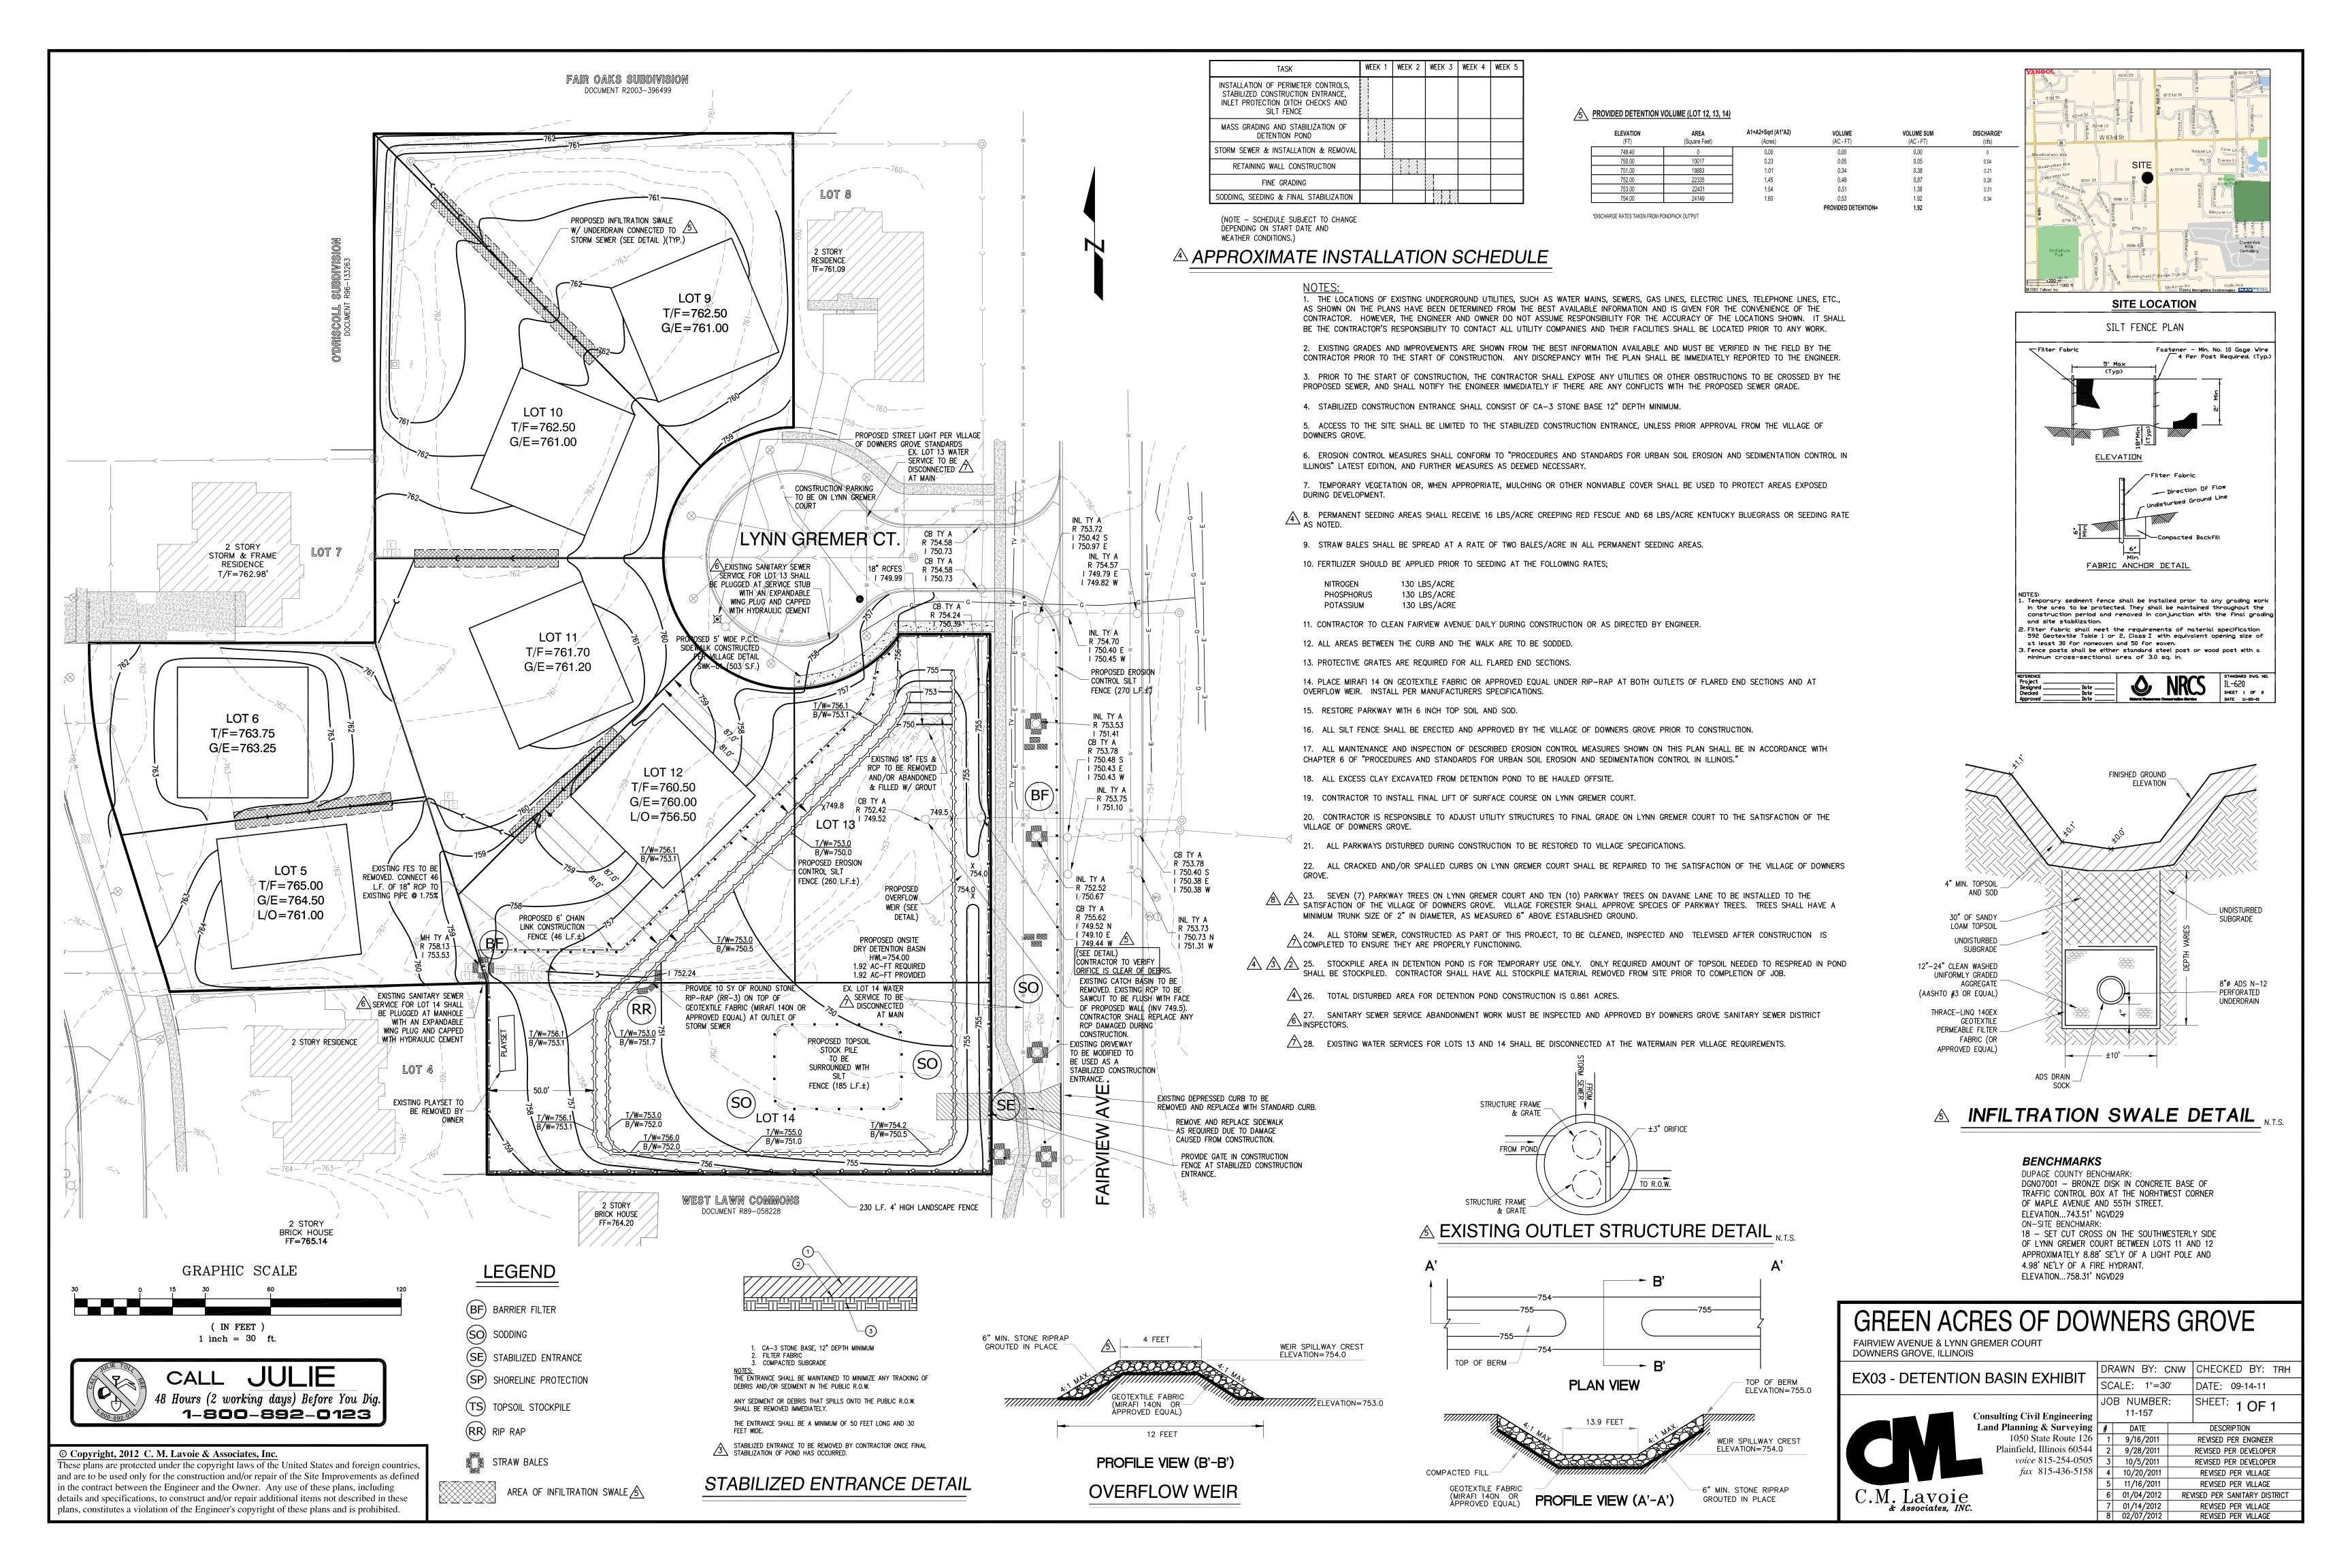

In late 2011, the new owner of the Green Acres Subdivision completed on-site stormwater detention. The shape of the pond was modified so that it does not take up all of Lots 12, 13 and 14. As such, the petitioner is now proposing to resubdivide these three lots into two new lots. Lots 12, 13 and 14 would be renamed Lots One and Two. Lot One would become buildable single family residential lot, while Lot Two would

contain the entire stormwater detention basin. There would be no changes to Lots 1-11 of the original Green Acres Subdivision.

The developer is creating a new homeowners association for the Green Acres Subdivision. Lot Two and the detention facilities would be owned and maintained by this homeowners association. If the homeowners association fails to maintain the detention facility, a Special Service Area will allow the Village to levy a special tax on the property owners for the maintenance of the facility. The Village would then maintain the detention facilities. The SSA will appear on a future Council agenda.

The majority of the required infrastructure has already been installed. The detention facility has been constructed and meets all requirements of the Village's Stormwater Ordinance. The petitioner is in the process of installing remaining infrastructure originally approved in 2004. The petitioner will install the remaining seven trees on Lynn Gremer Ct and ten remaining trees along Davane Lane. One street light will be installed in Lynn Gremer Court. The petitioner will continue installation of public sidewalks at the time of construction of single family homes on individual lots.