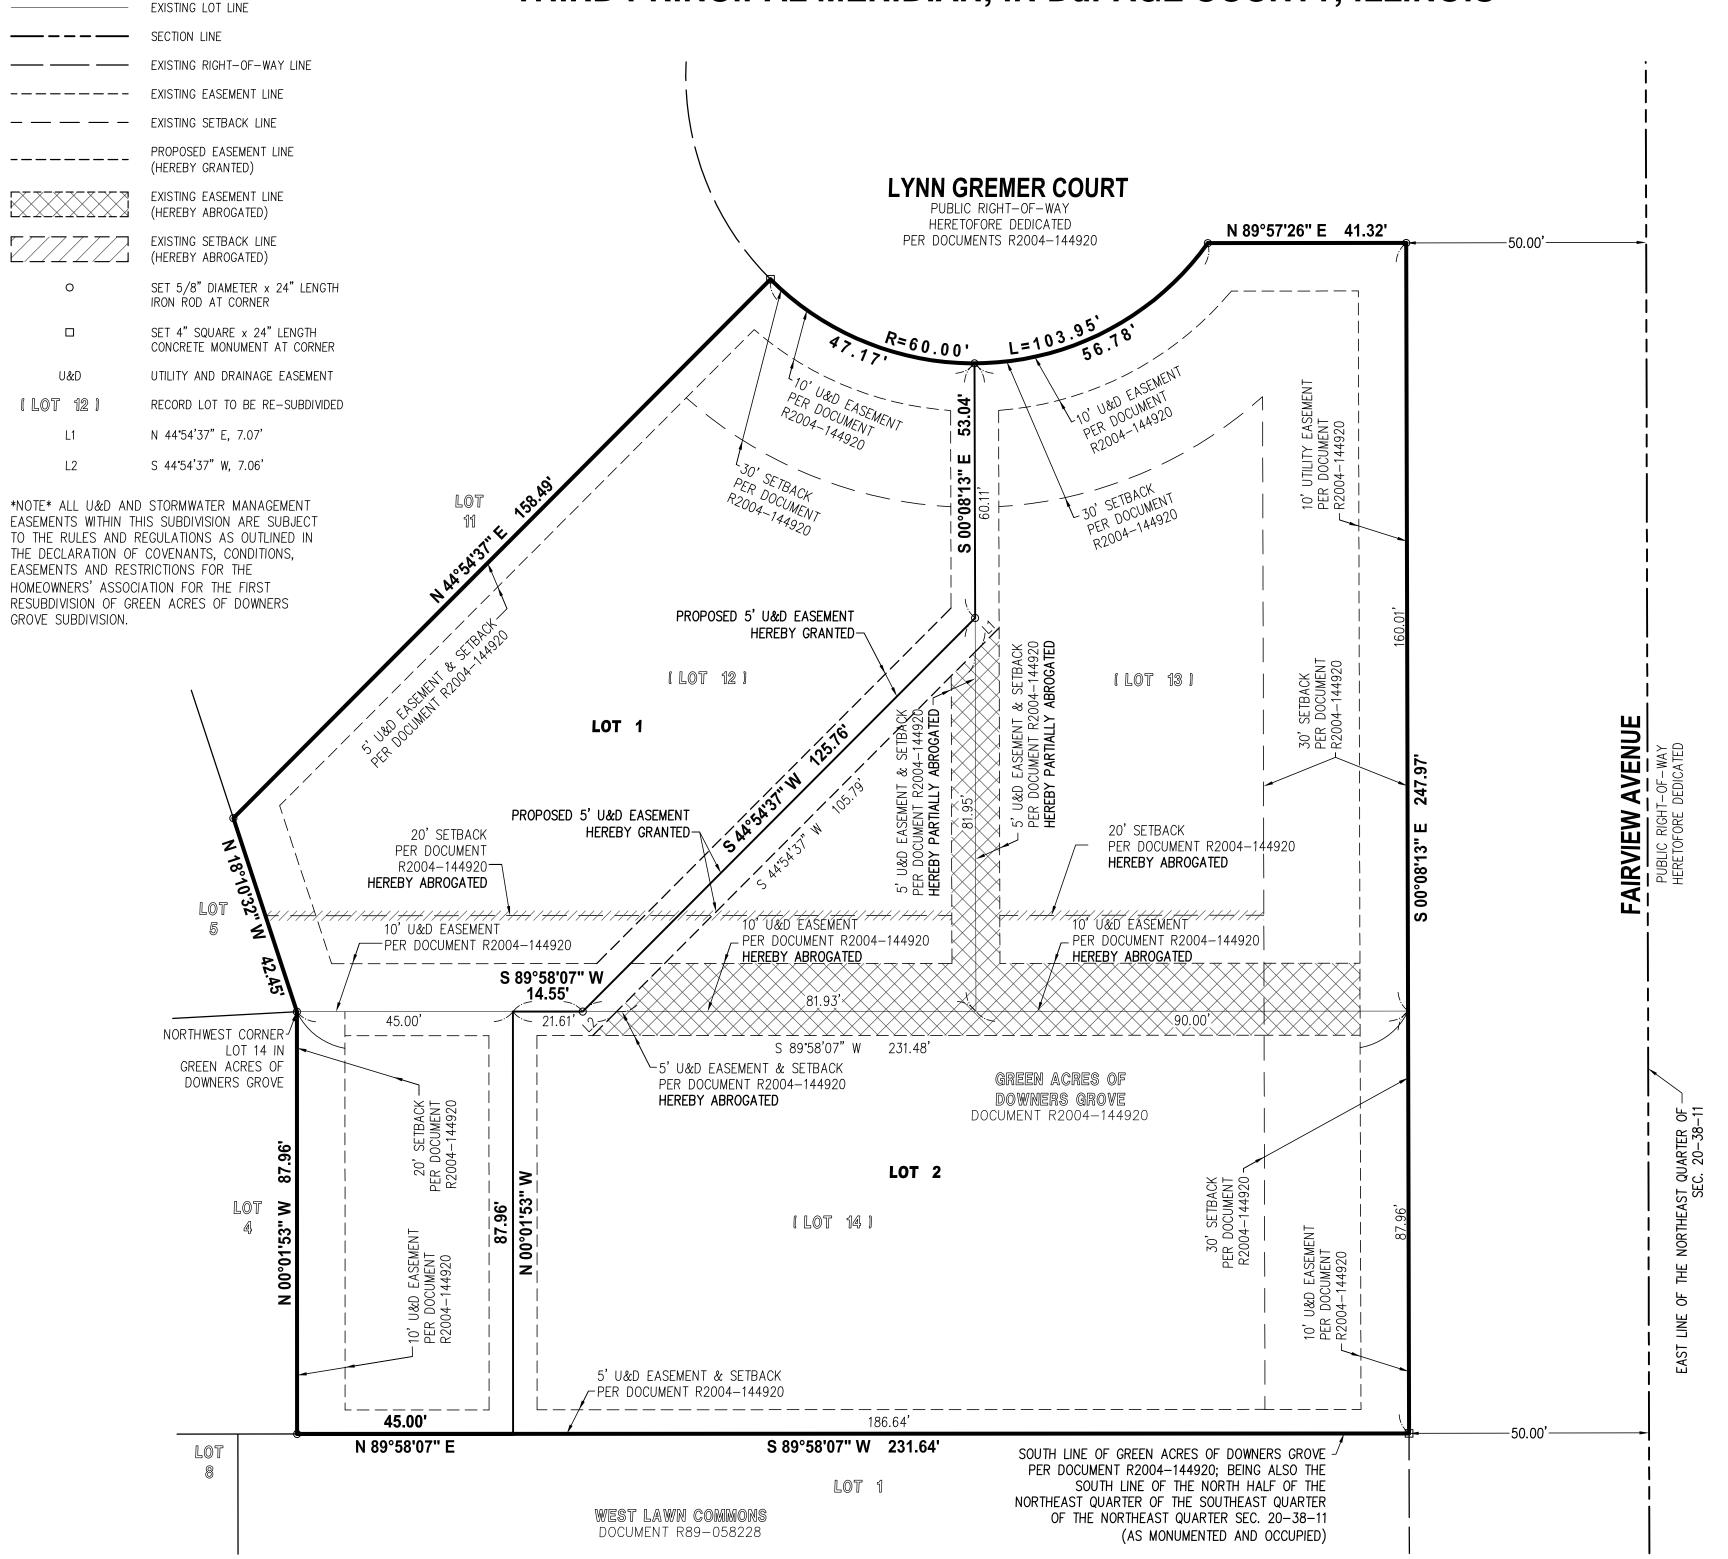

The two proposed lots comply with Sections 28.1103(c) and 28.1104(c) of the Zoning Ordinance. The lots will meet the minimum lot dimension requirements for the R-3 zoning district and per Section 20.301 of the Subdivision Ordinance. The required five-foot wide public utility and drainage easements will be provided along the new side lot lines. A new blanket stormwater detention easement will be placed over Lot Two. All other required public utility and drainage easements already exist and adequately serve the subdivision. The lot dimensions are specified in the table below:

| 401-403 Lynn<br>Gremer Ct &<br>6568 Fairview Ave | Lot Width<br>(req. 75 ft.) | Lot Depth<br>(req. 140 ft.) | Frontage<br>(req. 45 ft.)        | Lot Area<br>(req. 10,500 sq. ft.) |
|--------------------------------------------------|----------------------------|-----------------------------|----------------------------------|-----------------------------------|
| Lot 1                                            | 75 ft.                     | 182 ft.                     | 47.17 ft.                        | 17,115 sq. ft.                    |
| Lot 2                                            | 90 ft.                     | 251 ft.                     | 98.1 ft. North<br>247.9 ft. East | 33,316 sq. ft.                    |

### **U&D Easement Over Lot 12**

THAT PART OF THE SOUTH 10 FEET OF LOT 12 IN GREEN ACRES OF DOWNERS GROVE SUBDIVISION PER DOCUMENT R2004-144920, LYING EAST OF THE FOLLOWING DESCRIBED LINE:

COMMENCING AT THE NORTHEAST CORNER OF SAID LOT 12, THENCE SOUTH 00 DEGREES 08 MINUTES 13 SECONDS EAST ALONG THE EAST LINE OF SAID LOT 12, A DISTANCE OF 60.11 FEET; THENCE SOUTH 44 DEGREES 54 MINUTES 37 SECONDS WEST, A DISTANCE OF 105.79 FEET TO A POINT ON THE SOUTH LINE OF SAID LOT 12, SAID POINT BEING THE POINT OF TERMINATION OF THIS LINE

AND ALSO THAT PART OF THE EAST 5 FEET OF LOT 12 IN GREEN ACRES OF DOWNERS GROVE SUBDIVISION PER DOCUMENT R2004-144920, LYING SOUTH OF THE FOLLOWING DESCRIBED LINE:

COMMENCING AT THE NORTHEAST CORNER OF SAID LOT 12, THENCE SOUTH 00 DEGREES, 08 MINUTES 13 SECONDS EAST ALONG THE EAST LINE OF SAID LOT 12, A DISTANCE OF 60.11 FEET; THENCE SOUTH 44 DEGREES 54 MINUTES 37 SECONDS WEST, A DISTANCE OF 105.79 FEET TO A POINT ON THE SOUTH LINE OF SAID LOT 12, SAID POINT BEING THE POINT OF TERMINATION OF THIS LINE

### **U&D** Easement Over Lot 13

THE SOUTH 10 FEET (EXCEPT THE EAST 10 FEET THEREOF) OF LOT 13 IN GREEN ACRES OF DOWNERS GROVE SUBDIVISION PER DOCUMENT R2004-144920

AND ALSO THAT PART OF THE WEST 5 FEET OF LOT 13 IN GREEN ACRES OF DOWNERS GROVE SUBDIVISION PER DOCUMENT R2004-144920, LYING SOUTH OF THE FOLLOWING DESCRIBED LINE:

COMMENCING AT THE NORTHWEST CORNER OF SAID LOT 13, THENCE SOUTH 00 DEGREES 08 MINUTES 13 SECONDS EAST ALONG THE WEST OF SAID LOT 13, A DISTANCE OF 60.11 FEET FOR A POINT OF BEGINNING; THENCE NORTH 44 DEGREES 54 MINUTES 37 SECONDS EAST, A DISTANCE OF 7.07 FEET FOR A POINT OF TERMINATION OF THIS LINE

### **U&D Easement Over Lot 14**

THAT PART OF THE NORTH 5 FEET OF LOT 14 IN GREEN ACRES OF DOWNERS GROVE SUBDIVISION PER DOCUMENT R2004-144920, LYING EAST OF THE FOLLOWING DESCRIBED LINE:

COMMENCING AT THE NORTHWEST CORNER OF SAID LOT 14, THENCE NORTH 89 DEGREES 58 MINUTES 07 SECONDS EAST, A DISTANCE OF 66.61 FEET FOR A POINT OF BEGINNING; THENCE SOUTH 44 DEGREES 54 MINUTES 37 SECONDS WEST, A DISTANCE OF 7.06 FEET FOR A POINT OF TERMINATION OF THIS LINE

THAT PART OF THE SOUTH 10 FEET OF LOT 12 IN GREEN ACRES OF DOWNERS DOCUMENT R2004—144920, LYING EAST OF THE FOLLOWING DESCRIBED LINE:

U&D EASEMENT OVER LOT 12 IN GREEN ACRES OF DOWNERS GROVE SUBDIVISION HEREBY ABROGATED AS FOLLOWS

20 FOOT REAR SETBACK LINE DOCUMENT R2004-144920.

AND ALSO THAT PART OF THE EAST 5 FEET OF LOT 12 IN GREEN ACRES OF DOWNERS GROVE SUBDIVISION PER DOCUMENT R2004—144920, LYING SOUTH OF THE FOLLOWING DESCRIBED LINE

NICOR'S CERTIFICATE ABROGATION OF EASEMI (FO) ABROGATION OF THE E APPROVED AND ACCEF

AND ALSO THAT PART OF THE WEST 5 FEET OF LOT 13 IN GREEN ACRES OF DOWNERS GROVE SUBDIVISION PER DOCUMENT R2004—144920, LYING SOUTH OF THE FOLLOWING DESCRIBED LINE: COMMENCING AT THE NORTHWEST CORNER OF SAID LOT 13, THENCE SOUTH 00 DEGREES 08 MINUTES 13 SECONDS EAST ALONG THE WEST LINE OF SAID LOT 13, A DISTANCE OF 60.11 FEET FOR A POINT OF BEGINNING; THENCE NORTH 44 DEGREES 54 MINUTES 37 SECONDS EAST, A DISTANCE OF 7.07 FEET FOR A POINT OF TERMINATION OF THIS LINE.

THE EAST 10 FEET THEREOF) OF LOT 13 IN GREEN ACRES OF IMENT R2004—144920

THE SOUTH 10 FEET (EXCEPT GROVE SUBDIVISION PER DOCU

U&D EASEMENT OVER LOT 13 EEN ACRES OF DOWNERS GROVE SUBD HEREBY ABROGATED AS FOLLOWS

THAT PART OF THE NORTH 5 FEET OF LOT 14 IN GREEN A DOCUMENT R2004—144920, LYING EAST OF THE FOLLOWING

U&D EASEMENT AND SETBACK LINE OVER LOT 14 IN GREEN ACRES OF DOWNERS GROVE SUBDIVISION HEREBY ABROGATED AS FOLLOWS