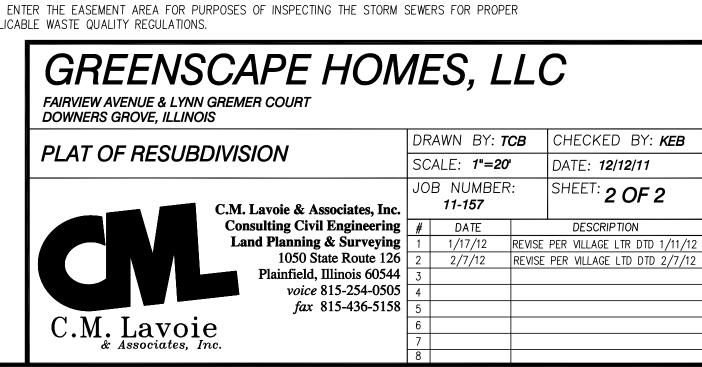

### **FINAL PLAT**

### FIRST RESUBDIVISION OF **GREEN ACRES OF DOWNERS GROVE**

BEING A PART OF THE NORTHEAST QUARTER OF SECTION 20, TOWNSHIP 38 NORTH, RANGE 11 EAST OF THE THIRD PRINCIPAL MERIDIAN, IN Dupage County, Illinois