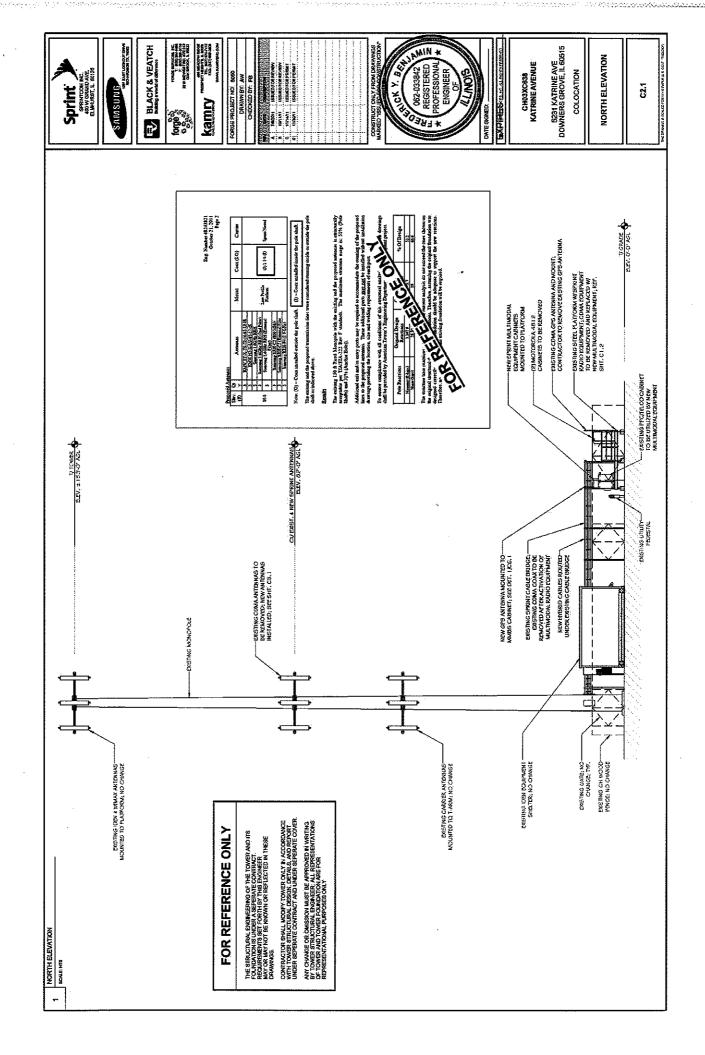

# KATRINE AVENUE CH03XC638

Sprint SPRINTON IN COUNTY OF STANDON OF STAN

5231 KATRINE AVE DOWNERS GROVE, IL 60515

BLACK & VEATCH

kamry Kam

6000 0000 0000

COLOCATION

STRUCTURE HEIGHT: ±163-0"H
STRUCTURE TYPE: MONOPOLE
ANTENNA OTY: 8
ANTENNA HEIGHT (CL): 82 FT.
LEASE RREA: NIA
EQUIPMENT MOUNTING: STEEL PLATFORM

Ronald Keagan Memorial Tollway, Hillshoe, Il 60 | 62

5231 KATRINE AVE DOWNERS GROVE, IL 60515

TITLE SHEET COLOCATION

CH03XC638 KATRINE AVENUE

5235 KATRINE AVE, DOWNERS GROVE, IL GOS | 5

11.1

NOSCALE

ILLIHOUS ONE-CALL SYSTEM CALL BEFORE YOU DIG THE HOUSE MUST BE AT LEAST 72 HOUSE MYSTEE WORNED BY BE AT LEAST 72 TO THE START OF EXCAMPLICA

LATITUDE: 41'4777 07N (41'780399'N) (NAD 83)
LATITUDE: 41'4777 07N (41'780399'N) (NAD 83)
GROJHOELEVATOR: NAN
GROJHOELEVATOR: NAN
DATA SOURCE: NAN

ZONING JURISDICTION: DOWNERS GROVE REAL ESTATE REP: NA

ZONING CLASS: M-1

Tel. (830) 204-6485 Faz: (630) 206-0119 www.lorge-inc.com Tet (547) 570-7413 Facc (547) 650-2509

KAMRY, INC. 408 MEADOW RIDCE PROSPECT HEIGHTS, 11, 80070

PROJECT TEAM

ERRN S. RUMLEY ACCOUNT PROJ. NANAGER - MIDMEST (781) 928-4583

OWNER CONTACT: SITE ADORESS APPLICANT: PROJECT CONTACT:

5231 KATRINE AVE DOWNERS GROVE, IL 60515

SPRINTCOM, INC. 400 W GRAND AVE ELMHLIRST, IL 60128

CHRIS 92AFONI M (630) 272-6954 T: (630) 590-3040 COUNTY: DU PAGE PIN: 06-12-302-003

PROPERTY OWNER: AMERICAN TOWER 11D1 PERMETER DR., STE. 700 SCHAUMBURG, IL, 60173

SITE INFORMATION