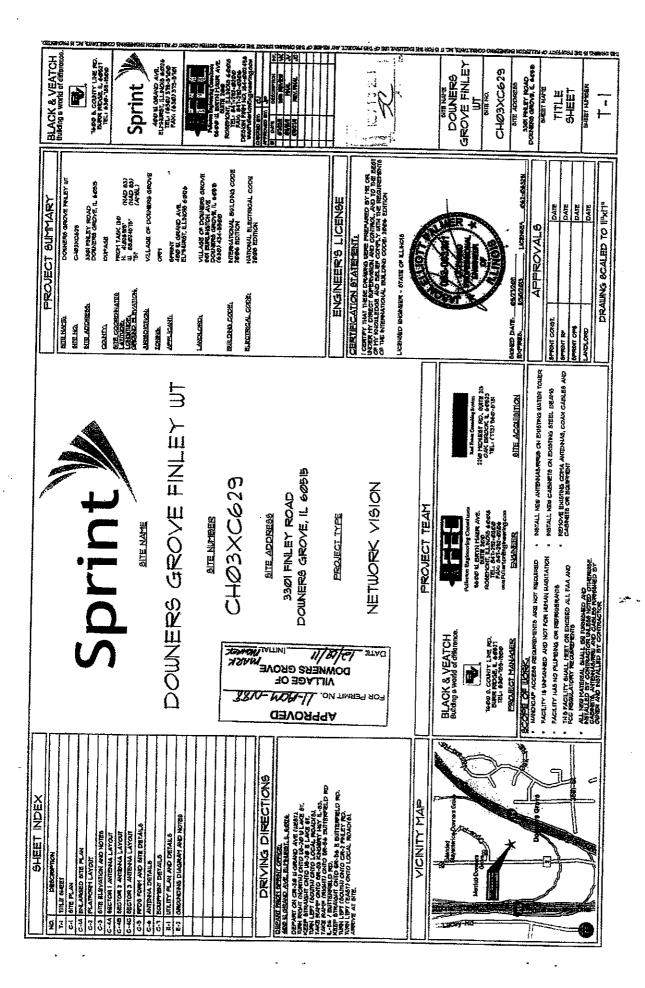

## **EXHIBIT 1**

## SITE MAP(S)

(see attached)

# KATRINE AVENUE CH03XC638

Sprint SPRINTON IN COUNTY OF STANDON OF STAN

5231 KATRINE AVE DOWNERS GROVE, IL 60515

BLACK & VEATCH

kamry Kam

6000 0000 0000

COLOCATION

STRUCTURE HEIGHT: ±163-0"H
STRUCTURE TYPE: MONOPOLE
ANTENNA OTY: 8
ANTENNA HEIGHT (CL): 82 FT.
LEASE RREA: NIA
EQUIPMENT MOUNTING: STEEL PLATFORM

# TOTAL PAGES: 22 DRAWING INDEX

# DRIVING DIRECTIONS

1 2.0 Mi. Adout 15 Mins
1 12.0 Mi. Adout 15 Mins
1 11/0 West One Lease W
WATHA TOLL ROUD 7.5 Mi
2 1 Act The Mart ROUD 7.5 Mi
2 1 Act The Mart We Pitt
TOLL ROUD 3.2 Mi
3 1 Act The Ample WW Pitt
TOLL ROUD 5.5 Mi
4 1 108 Let's One Mart Are 2. Mi
5 1 Their Let's One Work The 2. Mi
5 1 Their Let's One Owner Can Mi
5 1 Their Let's One Owner Can Mi
5 1 Act Their Stell Let's One Owner Can Mi
5 1 Act Their Stell Let's One Owner Can Mi
6 1 Act Their Stell Let's One Owner Can Mi
6 1 Act Their Stell Let's One Owner Can Mi
7 1 Act Their Stell Let's One Owner Can Mi
DESTINATION WILL DE ON THE KIGHT MOOT

Ronald Keagan Memorial Tollway, Hillshoe, Il 60 | 62

5231 KATRINE AVE DOWNERS GROVE, IL 60515

TITLE SHEET COLOCATION

CH03XC638 KATRINE AVENUE

5235 KATRINE AVE, DOWNERS GROVE, IL GOS | 5

11.1

NOSCALE

ILLIHOUS ONE-CALL SYSTEM CALL BEFORE YOU DIG THE HOUSE MUST BE AT LEAST 72 HOUSE MYSTEE WORNED BY BE AT LEAST 72 TO THE START OF EXCAMPLICA

LATITUDE: 41'4777 07N (41'780399'N) (NAD 83)
LATITUDE: 41'4777 07N (41'780399'N) (NAD 83)
GROJHOELEVATOR: NAN
GROJHOELEVATOR: NAN
DATA SOURCE: NAN

ZONING JURISDICTION: DOWNERS GROVE REAL ESTATE REP: NA

ZONING CLASS: M-1

Tel. (830) 204-6485 Faz: (630) 206-0119 www.lorge-inc.com Tet (547) 570-7413 Facc (547) 650-2509

KAMRY, INC. 408 MEADOW RIDCE PROSPECT HEIGHTS, 11, 80070

PROJECT TEAM

ERRN S. RUMLEY ACCOUNT PROJ. NANAGER - MIDMEST (781) 928-4583

OWNER CONTACT: SITE ADORESS APPLICANT: PROJECT CONTACT:

5231 KATRINE AVE DOWNERS GROVE, IL 60515

SPRINTCOM, INC. 400 W GRAND AVE ELMHLIRST, IL 60128

CHRIS 92AFONI M (630) 272-6954 T: (630) 590-3040 COUNTY: DU PAGE PIN: 06-12-302-003

PROPERTY OWNER: AMERICAN TOWER 11D1 PERMETER DR., STE. 700 SCHAUMBURG, IL, 60173

SITE INFORMATION