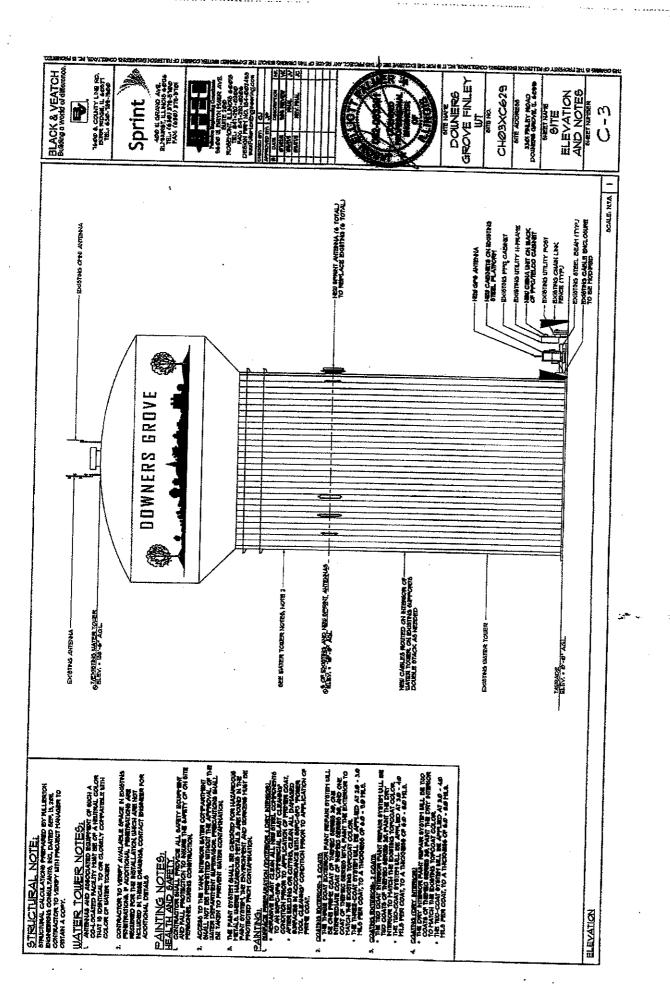

-----------------------------|-------------------------------------------------------------------------------|
| Ву:                                       | _ By:                                                                         |
| Name:<br>Title: Village Manager           | — Name: <u>Nathan Olson</u> — Title: <u>Authorized Representative</u>         |
| Date:Attest:                              | Date: 6   N   2 N   2                                                         |
| April Holden, Village Clerk               | Subscribed and sworn to before me this  1174 day of TUNG 2012.  Notary Public |
| l\mw\agr.12\Sprint-Finely-Re-Draft-5-9-12 | NOTARY PUBLIC - State of Kar                                                  |

## **EXHIBIT 1**

## SITE MAP(S)

(see attached)











# EXHIBIT 2 PLANS AND SPECIFICATIONS

(see attached)













# A RESOLUTION AUTHORIZING EXECUTION OF A FIRST AMENDMENT AND RESTATEMENT TO LICENSE AGREEMENT

BE IT RESOLVED by the Village Council of the Village of Downers Grove, DuPage County, Illinois as follows:

- 1. That the form and substance of a certain Agreement ("Agreement"), between the between the Village of Downers Grove ("Village") and Sprintcom, Inc. ("Licensee") for a first amendment to license agreement for the maintenance and operation of antenna equipment on Village property located at 5235 Katrine, Downers Grove, IL, as set forth in the Agreement submitted to this meeting with the recommendation of the Village Manager, is hereby approved.
- 2. That the Village Manager and Village Clerk are hereby respectively autho