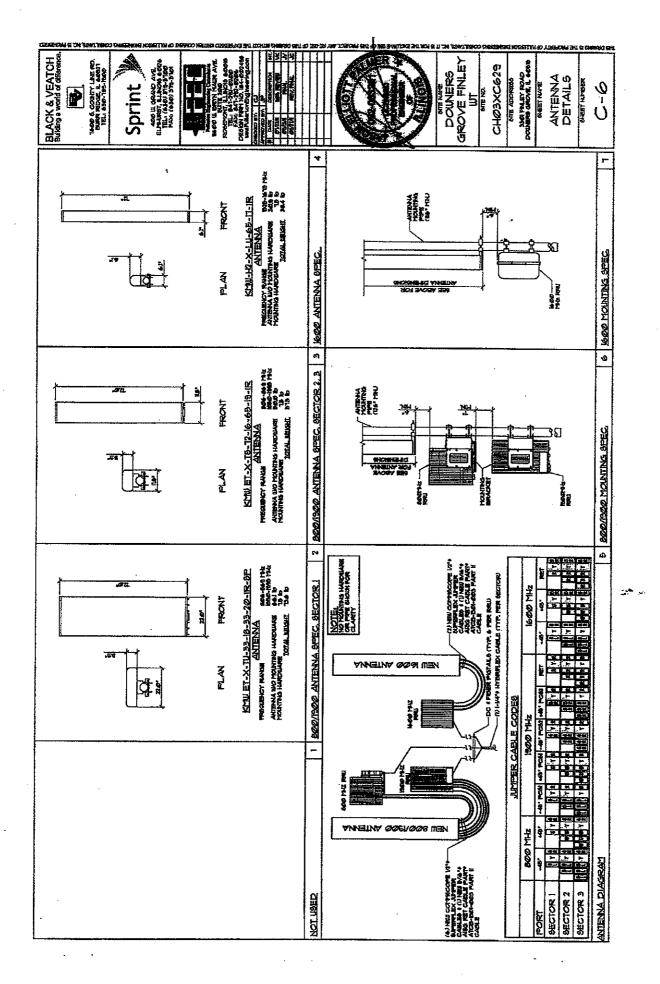

---------------------------------------------|
| Ву:                                       | _ By:                                                                         |
| Name:<br>Title: Village Manager           | — Name: <u>Nathan Olson</u> — Title: <u>Authorized Representative</u>         |
| Date:Attest:                              | Date: 6   N   2 N   2                                                         |
| April Holden, Village Clerk               | Subscribed and sworn to before me this  1174 day of TUNG 2012.  Notary Public |
| l\mw\agr.12\Sprint-Finely-Re-Draft-5-9-12 | NOTARY PUBLIC - State of Kar                                                  |

## **EXHIBIT 1**

## SITE MAP(S)

(see attached)











# EXHIBIT 2 PLANS AND SPECIFICATIONS

(see attached)













# A RESOLUTION AUTHORIZING EXECUTION OF A FIRST AMENDMENT AND RESTATEMENT TO LICENSE AGREEMENT

BE IT RESOLVED by the Village Council of the Village of Downers Grove, DuPage County, Illinois as follows:

- 1. That the form and substance of a certain Agreement ("Agreement"), between the between the Village of Downers Grove ("Village") and Sprintcom, Inc. ("Licensee") for a first amendment to license agreement for the maintenance and operation of antenna equipment on Village property located at 5235 Katrine, Downers Grove, IL, as set forth in the Agreement submitted to this meeting with the recommendation of the Village Manager, is hereby approved.
- 2. That the Village Manager and Village Clerk are hereby respectively authorized and directed for and on behalf of the Village to execute,