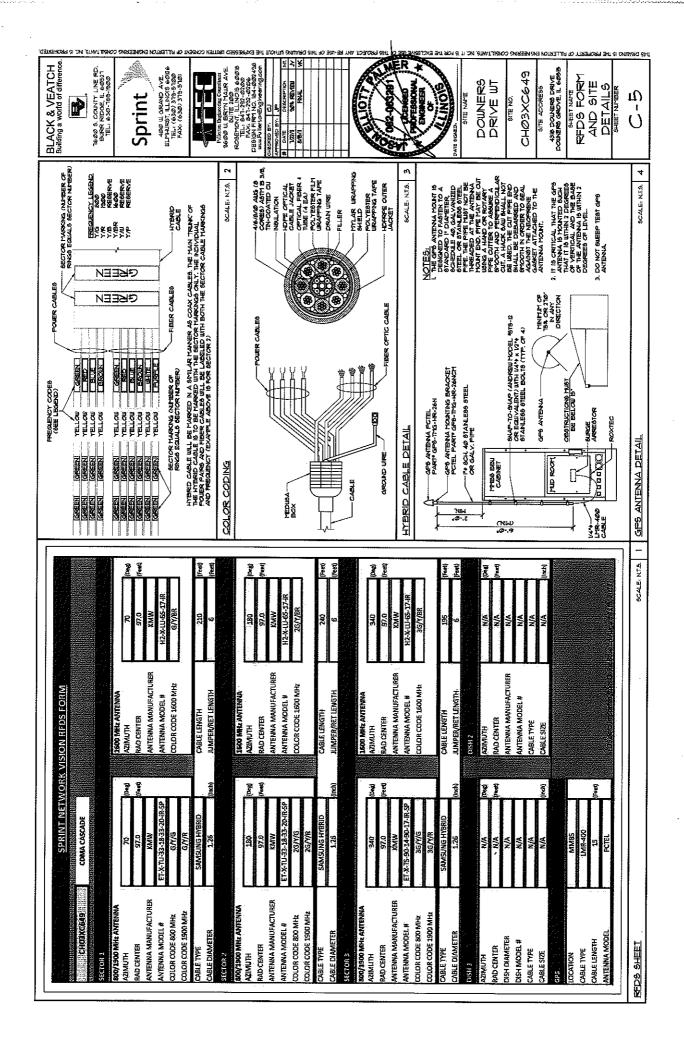

# KATRINE AVENUE CH03XC638

Sprint SPRINTON IN COUNTY OF STANDON OF STAN

5231 KATRINE AVE DOWNERS GROVE, IL 60515

BLACK & VEATCH

kamry Kam

6000 0000 0000

COLOCATION

STRUCTURE HEIGHT: ±163-0"H
STRUCTURE TYPE: MONOPOLE
ANTENNA OTY: 8
ANTENNA HEIGHT (CL): 82 FT.
LEASE RREA: NIA
EQUIPMENT MOUNTING: STEEL PLATFORM

# TOTAL PAGES: 22 DRAWING INDEX