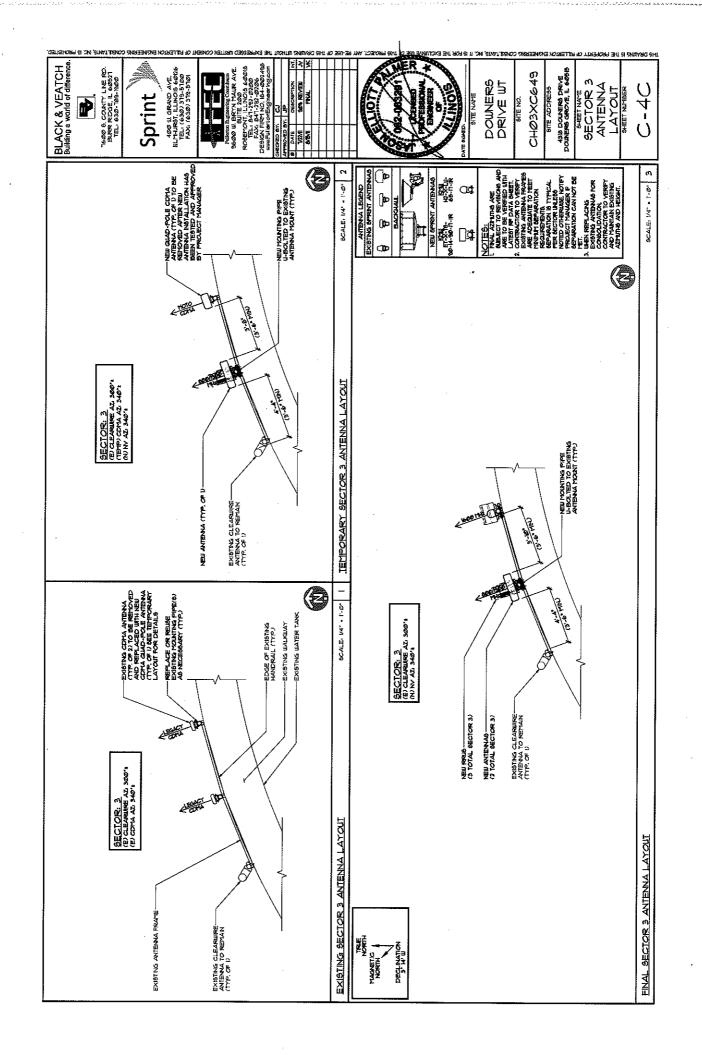

89-1800

400 U, GRAND AVE. ELMHOST, ILLINOIS 60/26 TEL: (630) 319-5100 FAX: (630) 319-5101 Sprint

Platrico Bigóscitias Cossident Best Septembro de La ENTY HAUR AVE.
DE CASETYCAT ILLINO SE DESENTATOR SEPTEMBRO DESENTATOR DE SEPTEMBRO DE SESTAS D

# ENGINEER'S LICENSE

I CERTIFY THAT THESE DRAWNS WERE PREPARED BY THE OR WHOMEN WHO CONTROL, AND TO THE BEST OF ITY KNOWLEDGE AND BELLEF COPYNY WITH THE PERAINEPTENTS OF THE INTERPARTIONAL BUILDING CODE, 12006 EDITION

NETWORK VISION

PROJECT TEAM

i/3@/2@ii LiceNeE⁴. APPROVALS

43/8 DOWNERS DRIVE DOWNERS GROVE, IL 60918

SHEET NAM

CIE SXCO 40

SITE NO.

SITE ADDRESS

DATE DRAWING SCALED TO II"XIT"

TITLE SHEET -









Sprint Site: 4414 Downers Dr Site No: CHO3XC649-C

#### **EXHIBIT 2**

### **PLANS AND SPECIFICATIONS**

(see attached)













#### RESOLUTION NO. 98-38

A RESOLUTION AUTHORIZING EXECUTION OF THREE LICENSE AGREEMENTS
BETWEEN THE VILLAGE OF DOWNERS GROVE AND SPRINTCOM, INC. TO INSTALL,
MAINTAIN AND OPERATE ANTENNA EQUIPMENT ON VILLAGE PROPERTY LOCATED
AT 4318 DOWNERS DRIVE, 3301 FINLEY ROAD AND 5235 KATRINE

BE IT RESOLVED by the Village Council of the Village of Downers Grove, DuPage County, Illinois, as follows:

1. That the form and substance of certain License Agreements (the "Agreements"), between the Village of Downers Grove (the "Village") and SprintCom, Inc. for the installation, maintenance and operation of SprintCom antenna equipment on Village property located at 4318 Downers Drive, 3301 Finley Road and 5235 Katrine, as set forth in the form of the Agreements submitted to this meeting with the

r