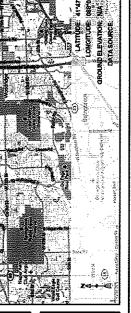

LATITUDE: 41'4777 07N (41'780399'N) (NAD 83)
LATITUDE: 41'4777 07N (41'780399'N) (NAD 83)
GROJHOELEVATOR: NAN
GROJHOELEVATOR: NAN
DATA SOURCE: NAN

ZONING JURISDICTION: DOWNERS GROVE REAL ESTATE REP: NA