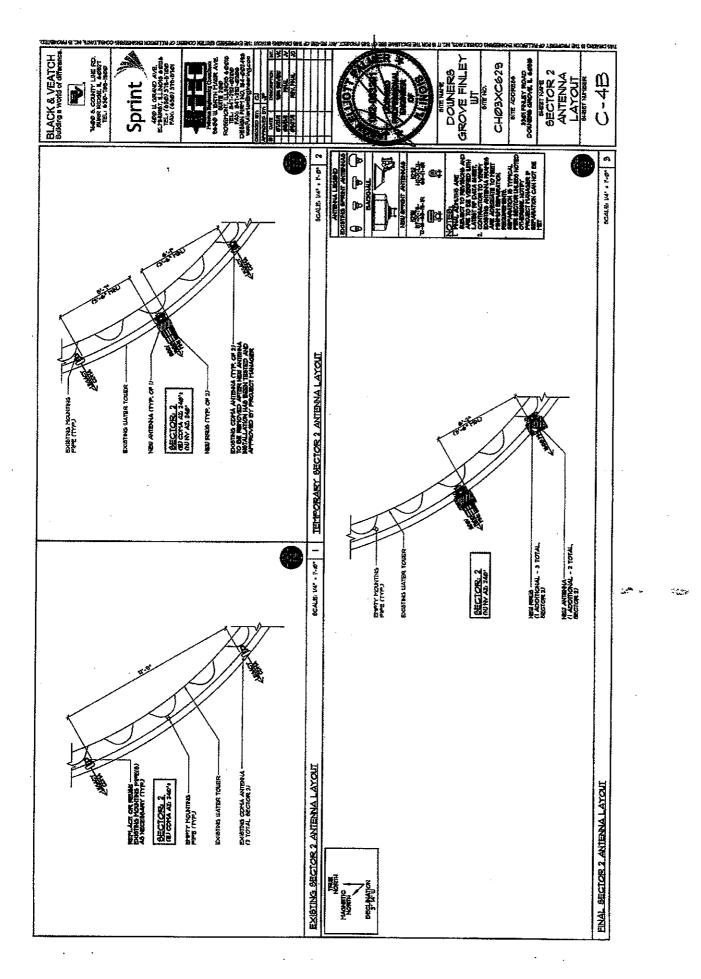

---------------------------------------------------|
| Ву:                                       | _ By:                                                                         |
| Name:<br>Title: Village Manager           | — Name: <u>Nathan Olson</u> — Title: <u>Authorized Representative</u>         |
| Date:Attest:                              | Date: 6   N   2 N   2                                                         |
| April Holden, Village Clerk               | Subscribed and sworn to before me this  1174 day of TUNG 2012.  Notary Public |
| l\mw\agr.12\Sprint-Finely-Re-Draft-5-9-12 | NOTARY PUBLIC - State of Kar                                                  |

## **EXHIBIT 1**

## SITE MAP(S)

(see attached)











# EXHIBIT 2 PLANS AND SPECIFICATIONS

(see attached)













# A RESOLUTION AUTHORIZING EXECUTION OF A FIRST AMENDMENT AND RESTATEMENT TO LICENSE AGREEMENT

BE IT RESOLVED by the Village Council of the Village of Downers Grove, DuPage County, Illinois as follows:

- 1. That the form and substance of a certain Agreement ("Agreement"), between the between the Village of Downers Grove ("Village") and Sprintcom, Inc. ("Licensee") for a first amendment to license agreement for the maintenance and operation of antenna equipment on Village property located at 5235 Katrine, Downers Grove, IL, as set forth in the Agreement submitted to this meeting with the recommendation of the Village Manager, is hereby approved.
- 2. That the Village Manager and Village Clerk are hereby respectively authorized and directed for and on behalf of the Village to exe