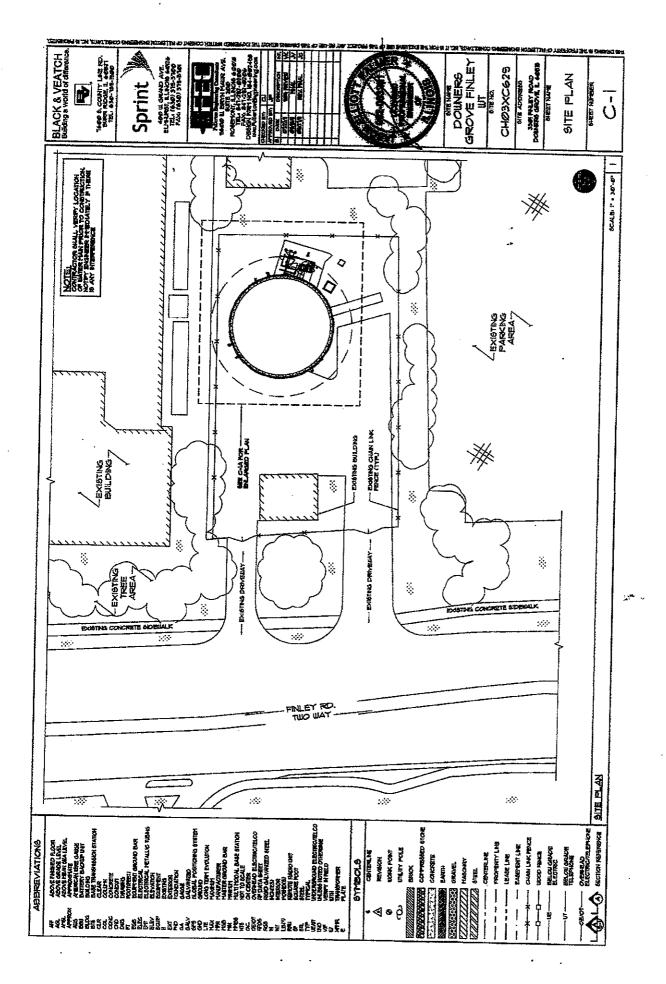

-----------------------------------|-------------------------------------------------------------------------------|
| Ву:                                       | _ By:                                                                         |
| Name:<br>Title: Village Manager           | — Name: <u>Nathan Olson</u> — Title: <u>Authorized Representative</u>         |
| Date:Attest:                              | Date: 6   N   2 N   2                                                         |
| April Holden, Village Clerk               | Subscribed and sworn to before me this  1174 day of TUNG 2012.  Notary Public |
| l\mw\agr.12\Sprint-Finely-Re-Draft-5-9-12 | NOTARY PUBLIC - State of Kar                                                  |

## **EXHIBIT 1**

## SITE MAP(S)

(see attached)











# EXHIBIT 2 PLANS AND SPECIFICATIONS

(see attached)













# A RESOLUTION AUTHORIZING EXECUTION OF A FIRST AMENDMENT AND RESTATEMENT TO LICENSE AGREEMENT

BE IT RESOLVED by the Village Council of the Village of Downers Grove, DuPage County, Illinois as follows:

- 1. That the form and substance of a certain Agreement ("Agreement"), between the between the Village of Downers Grove ("Village") and Sprintcom, Inc. ("Licensee") for a first amendment to license agreement for the maintenance and operation of antenna equipment on Village property located at 5235 Katrine, Downers Grove, IL, as set forth in the Agreement submitted to this meeting with the recommendation of the Village Manager, is hereby approved.
- 2. That the Village Manager and Village Clerk are hereby respectively