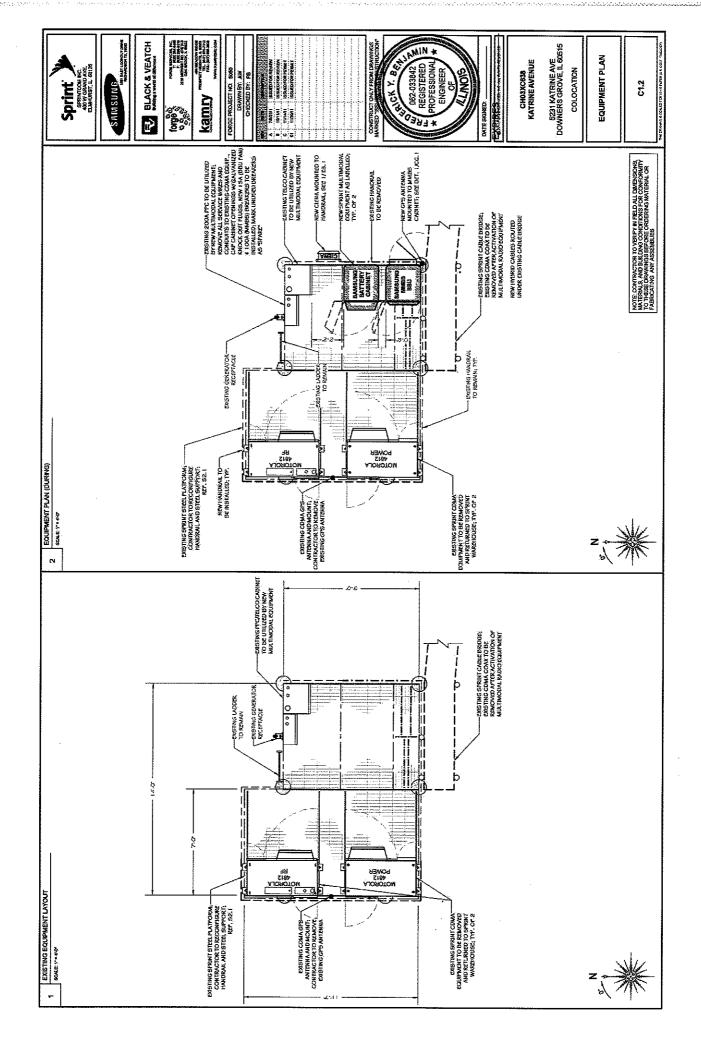

# KATRINE AVENUE CH03XC638

Sprint SPRINTON IN COUNTY OF STANDON OF STAN

5231 KATRINE AVE DOWNERS GROVE, IL 60515

BLACK & VEATCH

kamry Kam

6000 0000 0000

COLOCATION

STRUCTURE HEIGHT: ±163-0"H
STRUCTURE TYPE: MONOPOLE
ANTENNA OTY: 8
ANTENNA HEIGHT (CL): 82 FT.
LEASE RREA: NIA
EQUIPMENT MOUNTING: STEEL PLATFORM