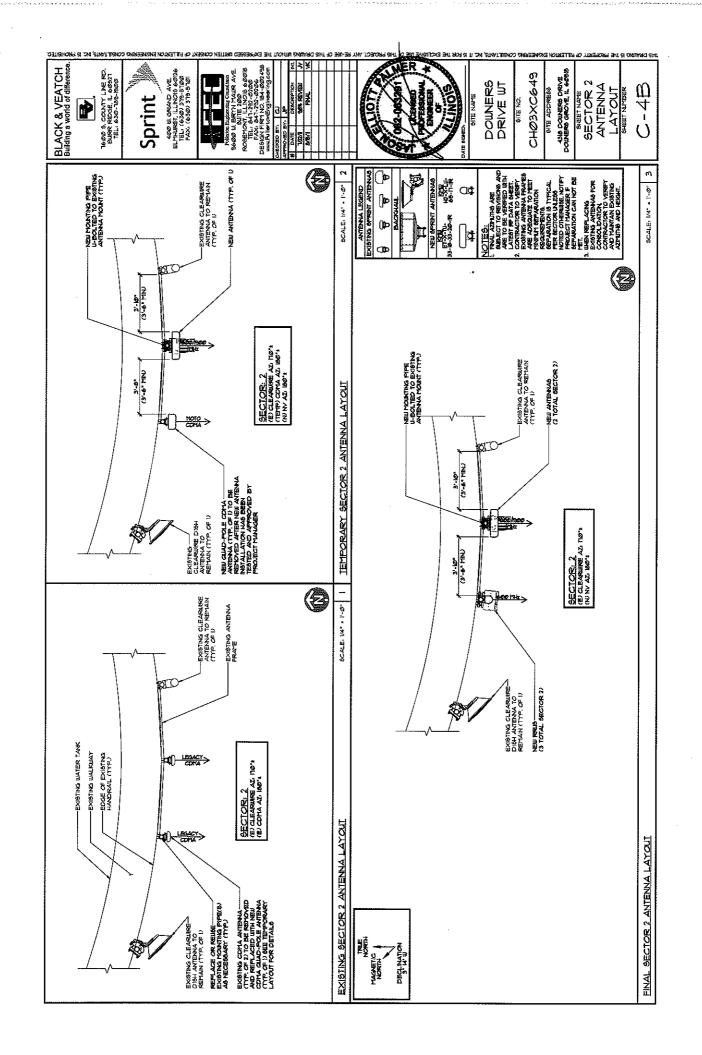

-189-1800

400 U, GRAND AVE. ELMHOST, ILLINOIS 60/26 TEL: (630) 319-5100 FAX: (630) 319-5101 Sprint

Platrico Bigóscitias Cossident Best Septembro de La ENTY HAUR AVE.
DE CASETYCAT ILLINO SE DESENTATOR SEPTEMBRO DESENTATOR DE SEPTEMBRO DE SESTAS D

# ENGINEER'S LICENSE

I CERTIFY THAT THESE DRAWNS WERE PREPARED BY THE OR WHOMEN WHO CONTROL, AND TO THE BEST OF ITY KNOWLEDGE AND BELLEF COPYNY WITH THE PERAINEPTENTS OF THE INTERPARTIONAL BUILDING CODE, 12006 EDITION

NETWORK VISION

PROJECT TEAM

i/3@/2@ii LiceNeE⁴. APPROVALS

43/8 DOWNERS DRIVE DOWNERS GROVE, IL 60918

SHEET NAM

CIE SXCO 40

SITE NO.

SITE ADDRESS

DATE DRAWING SCALED TO II"XIT"

TITLE SHEET -









Sprint Site: 4414 Downers Dr Site No: CHO3XC649-C

#### **EXHIBIT 2**

### **PLANS AND SPECIFICATIONS**

(see attached)













#### RESOLUTION NO. 98-38

A RESOLUTION AUTHORIZING EXECUTION OF THREE LICENSE AGREEMENTS
BETWEEN THE VILLAGE OF DOWNERS GROVE AND SPRINTCOM, INC. TO INSTALL,
MAINTAIN AND OPERATE ANTENNA EQUIPMENT ON VILLAGE PROPERTY LOCATED
AT 4318 DOWNERS DRIVE, 3301 FINLEY ROAD AND 5235 KATRINE

BE IT RESOLVED by the Village Council of the Village of Downers Grove, DuPage County, Illinois, as follows:

1. That the form and substance of certain License Agreements (the "Agreements"), between the Village of Downers Grove (the "Village") and SprintCom, Inc. for the installation, maintenance and operation of SprintCom antenna equipment on Village property located at 4318 Downers Drive, 3301 Finley Road and 5235 Katrine, as set forth in the form of the Agreements submitted to this meeting with the