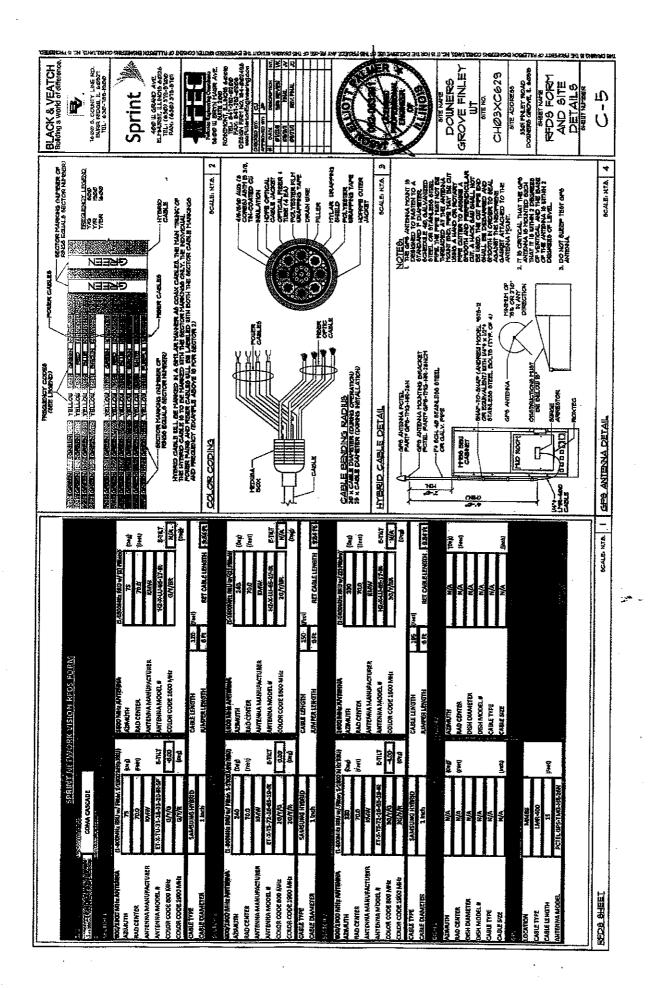

-----------------------------------------------|
| Ву:                                       | _ By:                                                                         |
| Name:<br>Title: Village Manager           | — Name: <u>Nathan Olson</u> — Title: <u>Authorized Representative</u>         |
| Date:Attest:                              | Date: 6   N   2 N   2                                                         |
| April Holden, Village Clerk               | Subscribed and sworn to before me this  1174 day of TUNG 2012.  Notary Public |
| l\mw\agr.12\Sprint-Finely-Re-Draft-5-9-12 | NOTARY PUBLIC - State of Kar                                                  |

## **EXHIBIT 1**

## SITE MAP(S)

(see attached)











# EXHIBIT 2 PLANS AND SPECIFICATIONS

(see attached)













# A RESOLUTION AUTHORIZING EXECUTION OF A FIRST AMENDMENT AND RESTATEMENT TO LICENSE AGREEMENT

BE IT RESOLVED by the Village Council of the Village of Downers Grove, DuPage County, Illinois as follows:

- 1. That the form and substance of a certain Agreement ("Agreement"), between the between the Village of Downers Grove ("Village") and Sprintcom, Inc. ("Licensee") for a first amendment to license agreement for the maintenance and operation of antenna equipment on Village property located at 5235 Katrine, Downers Grove, IL, as set forth in the Agreement submitted to this meeting with the recommendation of the Village Manager, is hereby approved.
- 2. That the Village Manager and Village Clerk are hereby respectively authorized and directed for and on behalf of the Village to execute