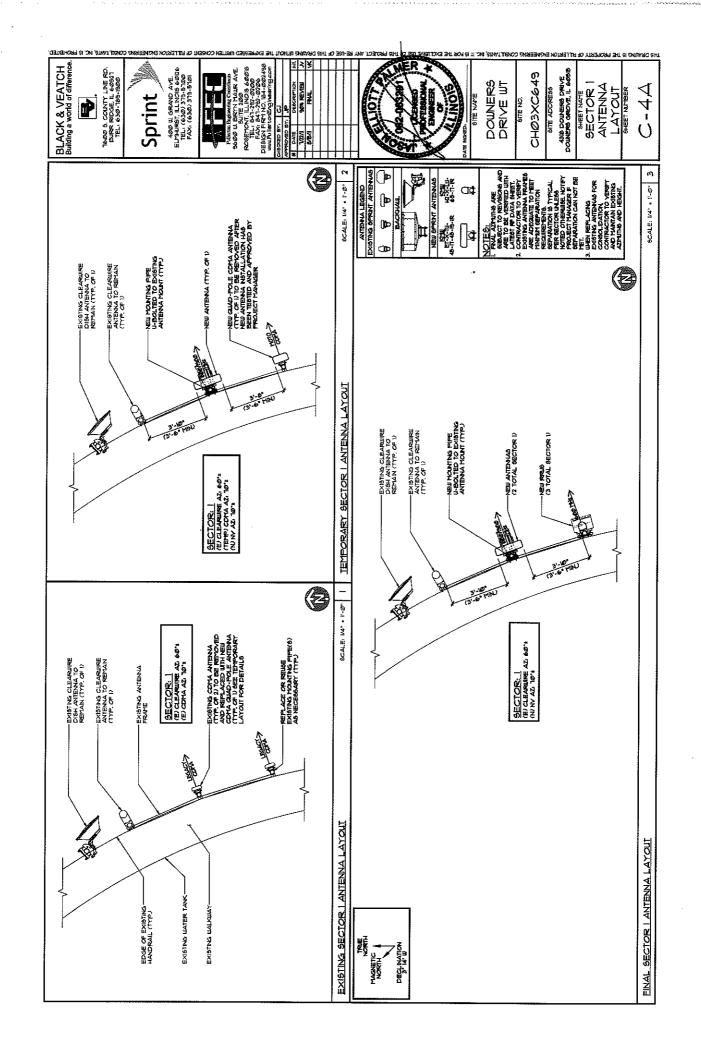

30-189-1800

400 U, GRAND AVE. ELMHOST, ILLINOIS 60/26 TEL: (630) 319-5100 FAX: (630) 319-5101 Sprint

Platrico Bigóscitias Cossident Best Septembro de La ENTY HAUR AVE.
DE CASETYCAT ILLINO SE DESENTATOR SEPTEMBRO DESENTATOR DE SEPTEMBRO DE SESTAS D

# ENGINEER'S LICENSE

I CERTIFY THAT THESE DRAWNS WERE PREPARED BY THE OR WHOMEN WHO CONTROL, AND TO THE BEST OF ITY KNOWLEDGE AND BELLEF COPYNY WITH THE PERAINEPTENTS OF THE INTERPARTIONAL BUILDING CODE, 12006 EDITION

NETWORK VISION

PROJECT TEAM

i/3@/2@ii LiceNeE⁴. APPROVALS

43/8 DOWNERS DRIVE DOWNERS GROVE, IL 60918

SHEET NAM

CIE SXCO 40

SITE NO.

SITE ADDRESS

DATE DRAWING SCALED TO II"XIT"

TITLE SHEET -









Sprint Site: 4414 Downers Dr Site No: CHO3XC649-C

#### **EXHIBIT 2**

### **PLANS AND SPECIFICATIONS**

(see attached)













#### RESOLUTION NO. 98-38

A RESOLUTION AUTHORIZING EXECUTION OF THREE LICENSE AGREEMENTS
BETWEEN THE VILLAGE OF DOWNERS GROVE AND SPRINTCOM, INC. TO INSTALL,
MAINTAIN AND OPERATE ANTENNA EQUIPMENT ON VILLAGE PROPERTY LOCATED
AT 4318 DOWNERS DRIVE, 3301 FINLEY ROAD AND 5235 KATRINE

BE IT RESOLVED by the Village Council of the Village of Downers Grove, DuPage County, Illinois, as follows:

1. That the form and substance of certain License Agreements (the "Agreements"), between the Village of Downers Grove (the "Village") and SprintCom, Inc. for the installation, maintenance and operation of SprintCom antenna equipment on Village property located at 4318 Downers Drive, 3301 Finley Road and 5235 Katrine, as set forth in the form of the Agreements submitted to this meeting with th