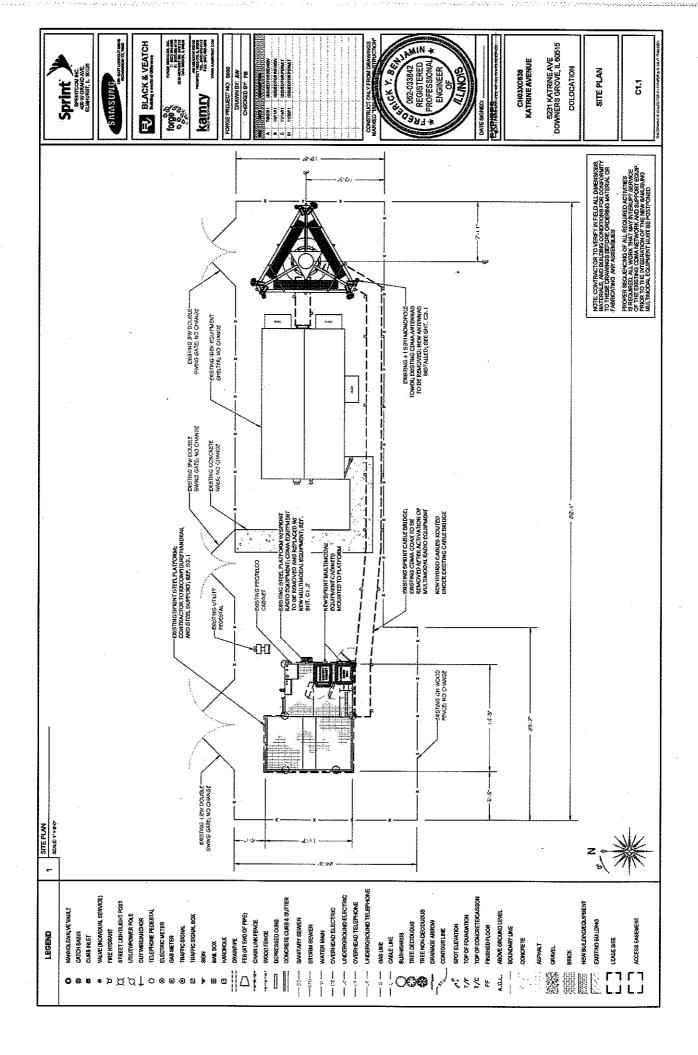

# KATRINE AVENUE CH03XC638

Sprint SPRINTON IN COUNTY OF STANDON OF STAN

5231 KATRINE AVE DOWNERS GROVE, IL 60515

BLACK & VEATCH

kamry Kam

6000 0000 0000

COLOCATION

STRUCTURE HEIGHT: ±163-0"H
STRUCTURE TYPE: MONOPOLE
ANTENNA OTY: 8
ANTENNA HEIGHT (CL): 82 FT.
LEASE RREA: NIA
EQUIPMENT MOUNTING: STEEL PLATFORM

OWNER CONTACT: SITE ADORESS APPLICANT: PROJECT CONTACT:

5231 KATRINE AVE DOWNERS GROVE, IL 60515

SPRINTCOM, INC. 400 W GRAND AVE ELMHLIRST, IL 60128

CHRIS 92AFONI M (630) 272-6954 T: (630) 590-3040 COUNTY: DU PAGE PIN: 06-12-302-003