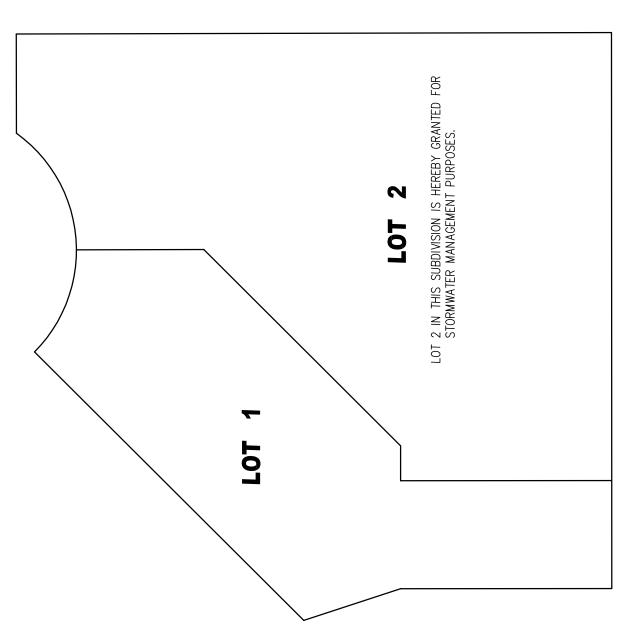

The Green Acres Subdivision is located on the west side of Fairview Avenue just north of 66<sup>th</sup> Street and was originally approved in 2004. In April of 2012, the Village approved a re-subdivision of Lots 12, 13 and 14 to modify the detention area and create a new buildable lot. The SSA would include the nine lots owned by the developer (6561, 6562, 6565 and 6566 Davane Lane and 401, 403, 404, 405 and 406 Lynn Gremer Court). The re-subdivision approval included the establishment of a homeowners association to maintain the common areas, which in this case is the detention area and its retaining wall, drainage pipes and landscaping. As part of the homeowners association, an SSA is being created.

The purpose of the formation of Downers Grove Special Service Area Number 4 in general is to provide special municipal services to the area, including, but not limited to, municipal services in connection with the maintenance and operation of any "Common Area" of the subject property as defined in the Declaration of Covenants, Conditions, Easements and Restrictions for the Green Acres of Downers Grove Homeowners Association, including but not limited to real property and improvements thereto owned or maintained by the Homeowners Association, and the stormwater management facilities (including, but not limited to, stormwater detention and retention basin areas, inlet and out structures, connection storm sewers, connecting surface drainage channels, subsurface drainage systems) and associated landscaping, retaining walls and grass areas located therein.

## **LOT AREA**LOT 1 ~ 17,111 LOT 2 ~ 33,3