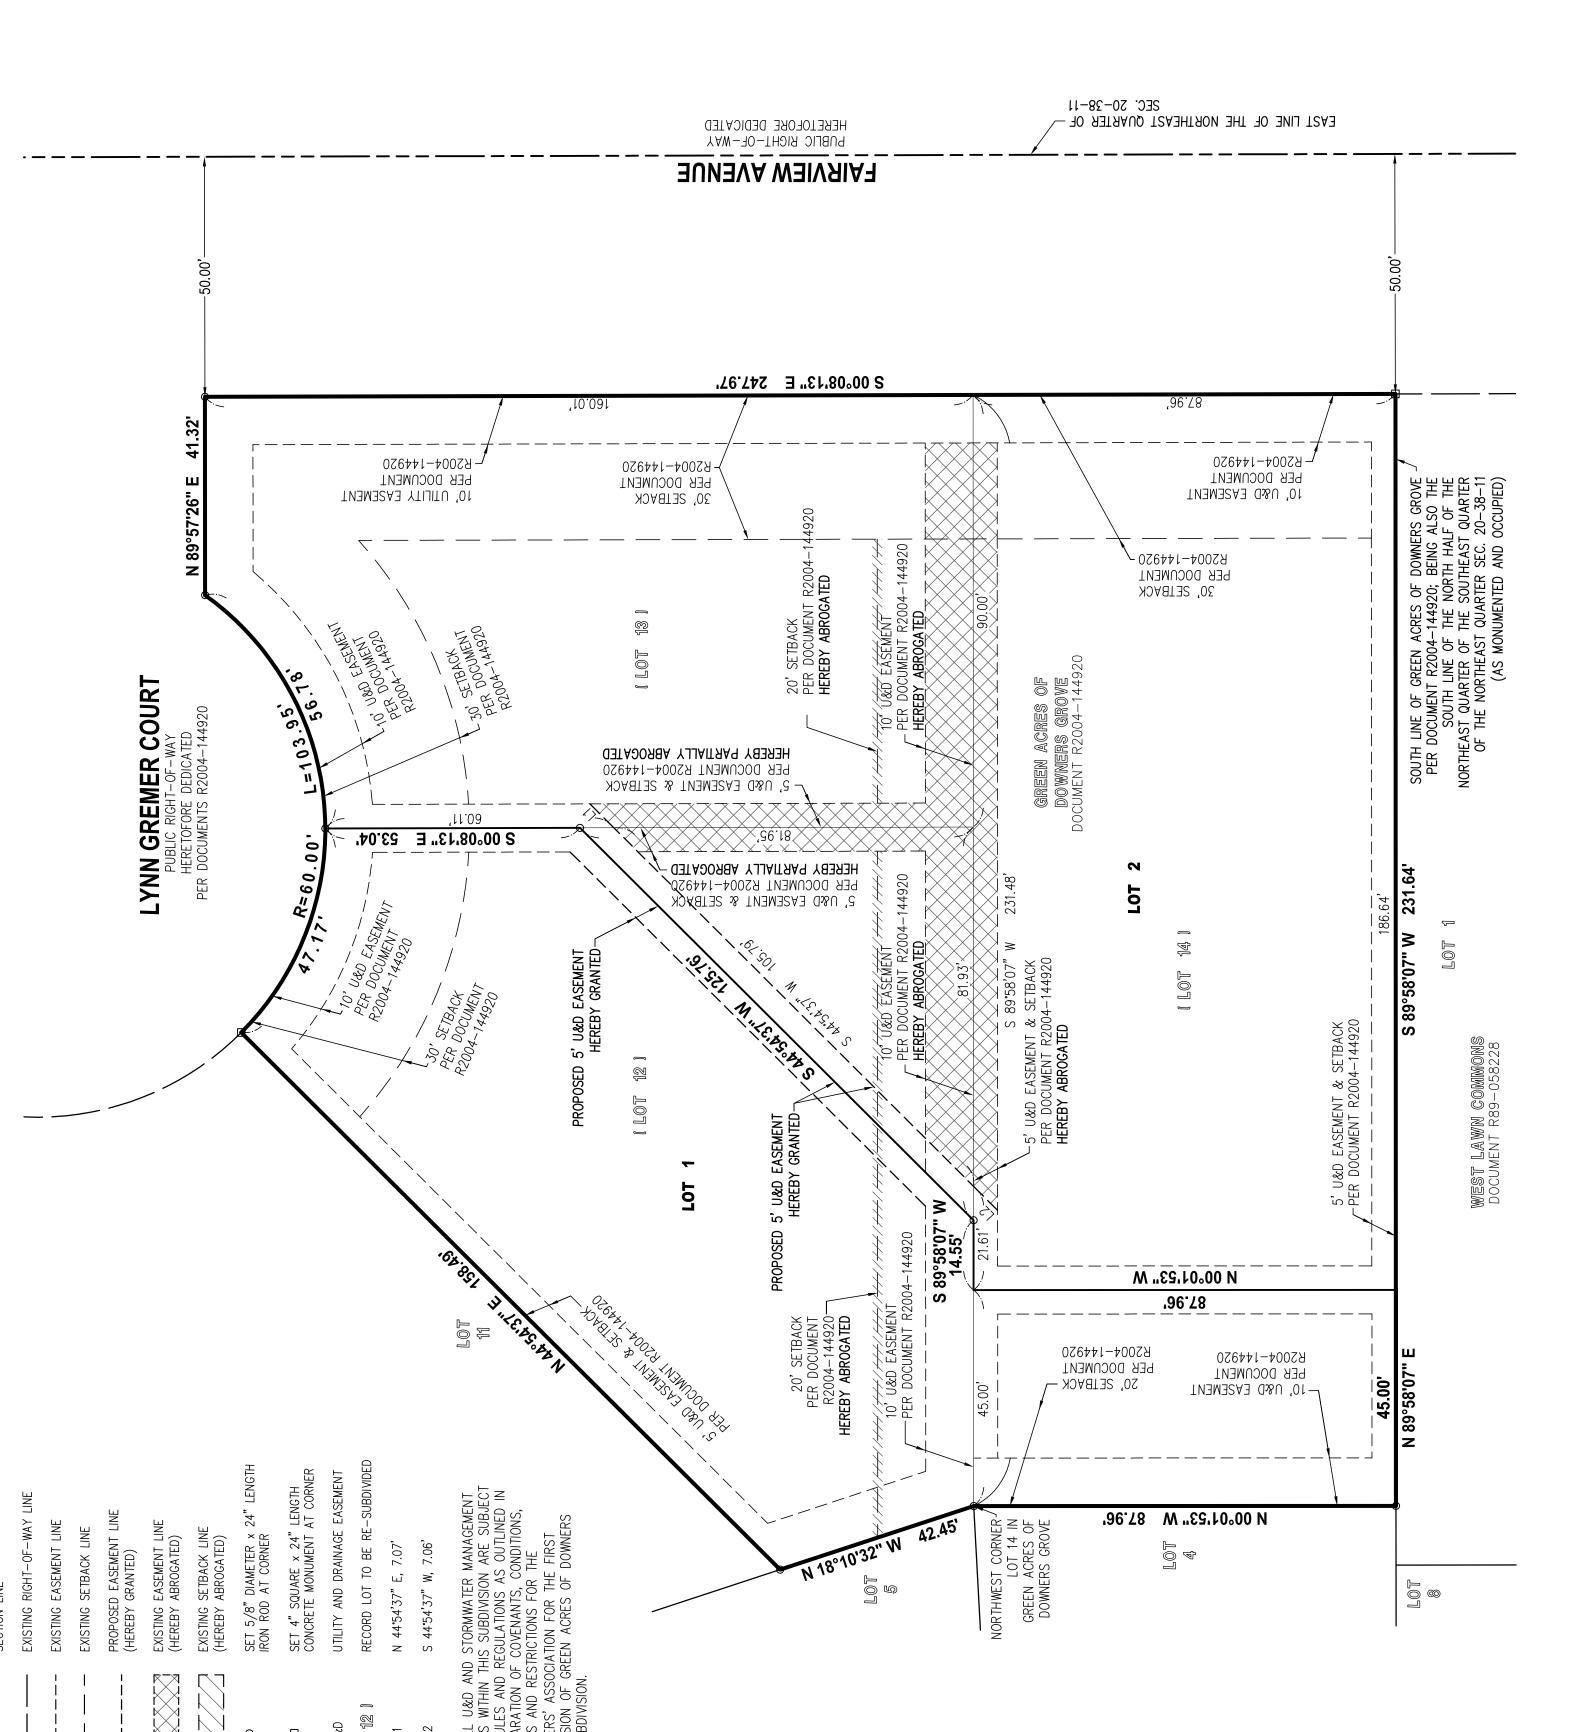

The Green Acres Subdivision is located on the west side of Fairview Avenue just north of 66<sup>th</sup> Street and was originally approved in 2004. In April of 2012, the Village approved a re-subdivision of Lots 12, 13 and 14 to modify the detention area and create a new buildable lot. The SSA would include the nine lots owned by the developer (6561, 6562, 6565 and 6566 Davane Lane and 401, 403, 404, 405 and 406 Lynn Gremer Court). The re-subdivision approval included the establishment of a homeowners association to maintain the common areas, which in this case is the detention area and its retaining wall, drainage pipes and landscaping. As part of the homeowners association, an SSA is being created.

Lots 2, 3, 5, 6, 9, 10, 11, in Green Acres of Downers Grove Subdivision, and Lots 1 and 2 of Green Acres of Downers Grove Resubdivision, being subdivisions in the northeast quarter of Section 20, Township 38 North, Range 11 East of the Third Principal Meridian, according to the plat thereof recorded June 1, 2004 as Document R2004-144920 and certificates of correction recorded May 27, 2005 as

The approximate street locations for the area are Davane Lane and Lynn Gremer Court. An accurate map of said territory is on file in the office of the Village Clerk and is available for public inspection.

The purpose of the formation of Downers Grove Special Service Area Number 4 in general is to provide special municipal services to the area, including, but not limited to, municipal services in connection with the maintenance and operation of any "Common Area" of the subject property as defined in the Declaration of Covenants, Conditions, Easements and Restrictions for the Green Acres of Downers Grove Homeowners Association, including but not limited to real property and improvements thereto owned or maintained by the Homeowners Association, and the stormwater management facilities (including, but not limited to, stormwater detention and retention basin areas, inlet and out structures, connection storm sewers, connecting surface drainage channels, subsurface drainage systems) and associated landscaping, retaining walls and grass areas located therein.

## LEGAL DESCRIPTION

LOTS 2, 3, 5, 6, 9, 10, 11, 12, 13 AND 14 IN GREEN ACRES OF DOWNERS GROVE IN THE NORTHEAST QUARTER OF SECTION 20, TOWNSHIP 38 NORTH, RANGE 11 EAST OF THE THIRD PRINCIPAL MERIDIAN, ACCORDING TO THE PLAT THEREOF RECORDED JUNE 1, 2004 AS DOCUMENT R2004—144920 AND CERTIFICATES OF CORRECTION RECORDED MAY 27, 2005 AS DOCUMENT R2005—110474 AND RECORDED FEBRUARY 2, 2006 AS DOCUMENT R2006—021295, IN DUPAGE

## **ADDRESSES**

LOT 2 = 6562 DAVANE LANE, DOWNERS GROVE, IL LOT 3 = 6566 DAVANE LANE, DOWNERS GROVE, IL LOT 5 = 6565 DAVANE LANE, DOWNERS GROVE, IL LOT 6 = 6561 DAVANE LANE, DOWNERS GROVE, IL LOT 9 = 404 LYNN GREMER COURT, DOWNERS GROVE,

LOT 10 = 406 LYNN GREMER COURT, DOWNERS GROVE, IL LOT 11 = 405 LYNN GREMER COURT, DOWNERS GROVE, IL LOT 12 = 403 LYNN GREMER COURT, DOWNERS GROVE, IL LOT 13 = 401 LYNN GREMER COURT, DOWNERS GROVE, IL LOT 14 = 6568 FAIRVIEW AVENUE, DOWNERS GROVE, IL