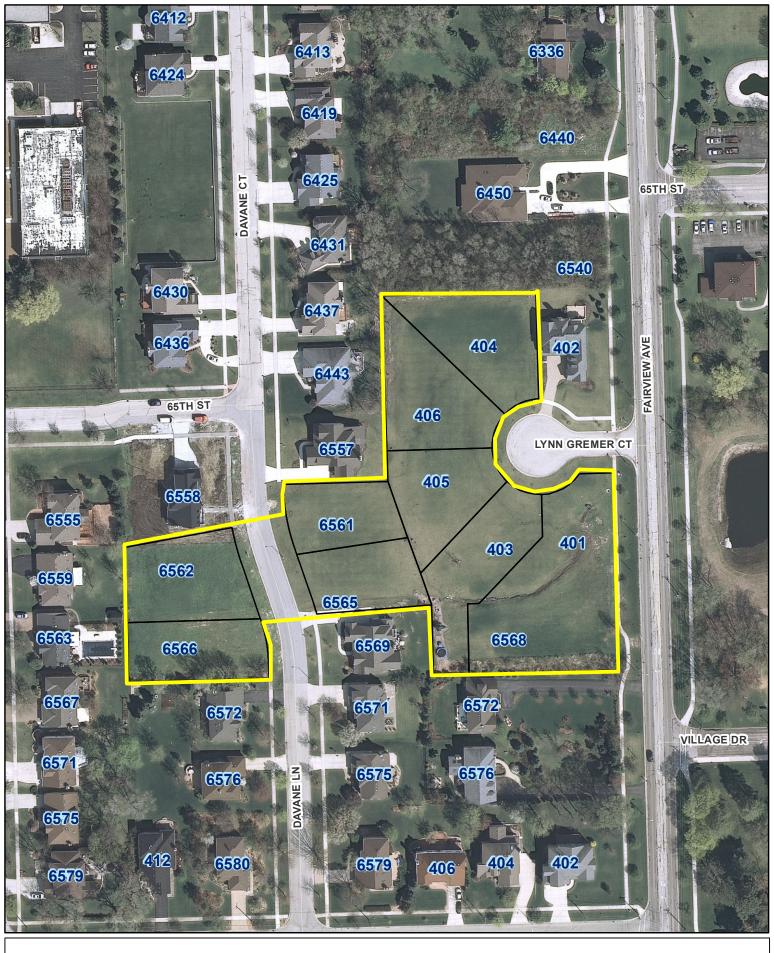

The Green Acres Subdivision is located on the west side of Fairview Avenue just north of 66<sup>th</sup> Street and was originally approved in 2004. In April of 2012, the Village approved a re-subdivision of Lots 12, 13 and 14 to modify the detention area and create a new buildable lot. The SSA would include the nine lots owned by the developer (6561, 6562, 6565 and 6566 Davane Lane and 401, 403, 404, 405 and 406 Lynn Gremer Court). The re-subdivision approval included the establishment of a homeowners association to maintain the common areas, which in this case is the detention area and its retaining wall, drainage pipes and landscaping. As part of the homeowners association, an SSA is being created.

Lots 2, 3, 5, 6, 9, 10, 11, in Green Acres of Downers Grove Subdivision, and Lots 1 and 2 of Green Acres of Downers Grove Resubdivision, being subdivisions in the northeast quarter of Section 20, Township 38 North, Range 11 East of the Third Principal Meridian, according to the plat thereof recorded June 1, 2004 as Document R2004-144920 and certificates of correction recorded May 27, 2005 as

The approximate street locations for the area are Davane Lane and Lynn Gremer Court. An accurate map of said territory is on file in the office of the Village Clerk and is available for public inspection.

## **ADDRESSES**

LOT 2 = 6562 DAVANE LANE, DOWNERS GROVE, IL LOT 3 = 6566 DAVANE LANE, DOWNERS GROVE, IL LOT 5 = 6565 DAVANE LANE, DOWNERS GROVE, IL LOT 6 = 6561 DAVANE LANE, DOWNERS GROVE, IL LOT 9 = 404 LYNN GREMER COURT, DOWNERS GROVE,

LOT 10 = 406 LYNN GREMER COURT, DOWNERS GROVE, IL LOT 11 = 405 LYNN GREMER COURT, DOWNERS GROVE, IL LOT 12 = 403 LYNN GREMER COURT, DOWNERS GROVE, IL LOT 13 = 401 LYNN GREMER COURT, DOWNERS GROVE, IL LOT 14 = 6568 FAIRVIEW AVENUE, DOWNERS GROVE, IL