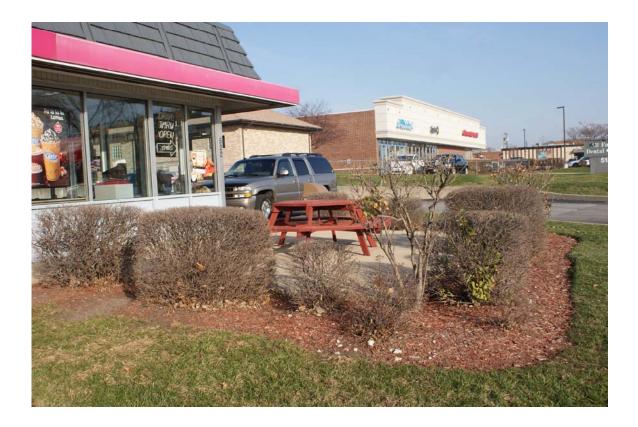

# 522 Ogden Avenue (Dunkin Donuts)

The applicant, the business owner, is proposing to renovate the entire building and site, including a façade update, new landscaping, a new masonry garbage enclosure and replacement of nonconforming signs. The interior of the building will also receive a comprehensive renovation, although this work is not eligible for OASIS funding. Total project costs for the exterior improvements are estimated to be \$161,070. The requested OASIS grant would pay for up to \$100,000. The application was reviewed by the OASIS Team. The team found that the application meets the program criteria and unanimously recommended the grant award. Staff concurs.

# 522 Ogden Ave Dunkin Donuts Remodel

We are proposing a remodel of an existing Dunkin Donuts to a new image. This is an extensive remodel of the existing store, including but not limited to the façade, parking lot, new signage and improved landscaping. We are also remodeling the interior of the building, we understand that we will not be funded for this portion but the interior is a part of the overall project scope. We have provided an interior floor plan for your reference.

We are proposing to remove portion of the existing parking lot. We will regrade, reconfigure and reconstruct portions of the parking lot to make it safer and more useable for both vehicles and pedestrians. We are removing the existing concrete curbs and islands and replacing them with new concrete curbs and islands with upgraded landscaping. There are some very deep sewer inlets in the lot that we feel can be brought up to a higher grade so as to make it less dangerous to the customers. The existing parking lot is difficult to maneuver in and with this revised plan we are hope to make it a bit easier to move around the lot.

The new plan also calls for some additional landscaping for the site. We are adding landscaping to the islands in the parking lot and around the perimeter of the site. We are including the new monument sign within the new proposed landscaping. We will also be adding some perennial flowers and shrubs to the site and making any improvements to the existing landscaping as needed.

The existing dumpster enclosure is wood fencing that is falling apart. It is visible from Ogden Avenue and we are proposing to replace the existing enclosure with a new OMU split face block enclosure, tan in color with new doors. This will blend more naturally into the existing retaining walls around the lot and update the existing dilapidated trash enclosure.