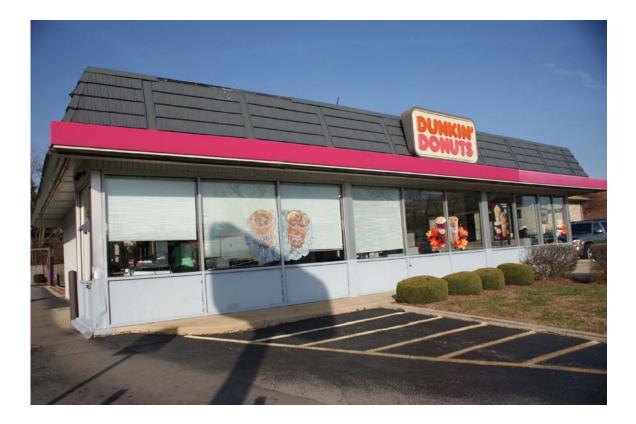

# 522 Ogden Avenue (Dunkin Donuts)

The applicant, the business owner, is proposing to renovate the entire building and site, including a façade update, new landscaping, a new masonry garbage enclosure and replacement of nonconforming signs. The interior of the building will also receive a comprehensive renovation, although this work is not eligible for OASIS funding. Total project costs for the exterior improvements are estimated to be \$161,070. The requested OASIS grant would pay for up to \$100,000. The application was reviewed by the OASIS Team. The team found that the application meets the program criteria and unanimously recommended the grant award. Staff concurs.

# 522 Ogden Ave Dunkin Donuts Remodel

We are proposing a remodel of an existing Dunkin Donuts to a new image. This is an extensive remodel of the existing store, including but not limited to the façade, parking lot, new signage and improved landscaping. We are also remodeling the interior of the building, we understand that we will not be funded for this portion but the interior is a part of the overall project scope. We have provided an interior floor plan for your reference.

We are proposing to remove the mansard roof on the existing building and replace it with a more modern look of tan colored EFS panels. We are also proposing to build monoliths on the East, South and West Elevations. These would be covered in Hardi Board Sding in a pallet of brown colors as depicted in the material board. The existing cooler in the rear of the building will be framed out and covered in the same Hardi Board Sding as the monoliths. We will be cleaning and replacing any damaged storefront as required and installing new orange awnings to match the new image of Dunkin Brands.

We are proposing to replace the existing signage with new signage on the building and replace the existing pole sign along Ogden Avenue with a new monument sign. This sign will have a split face block base in tan to match the building and a complaint sign face. The current signage will be removed.

We are proposing to remove portion of the existing parking lot. We will regrade, reconfigure and reconstruct portions of the parking lot to make it safer and more useable for both vehicles and pedestrians. We are removing the existing concrete curbs and islands and replacing them with new concrete curbs and islands with upgraded landscaping. There are some very deep sewer inlets in the lot that we feel can be brought up to a higher grade so as to make it less dangerous to the customers. The existing parking lot is difficult to maneuver in and with this revised plan we are hope to make it a bit easier to move around the lot.

The existing dumpster enclosure is wood fencing that is falling apart. It is visible from Ogden Avenue and we are proposing to replace the existing enclosure with a new OMU split face block enclosure, tan in color with new doors. This will blend more naturally into the existing retaining walls around the lot and update the existing dilapidated trash enclosure.