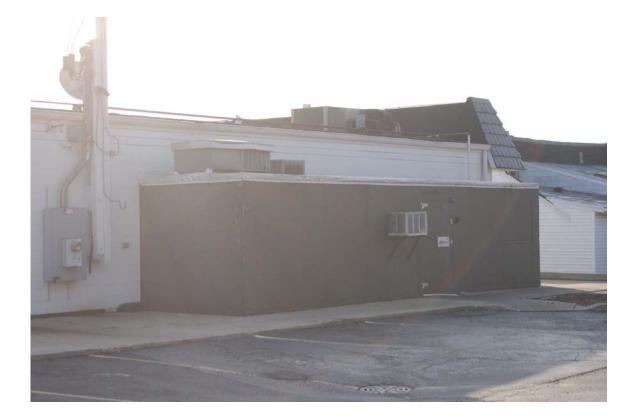

## Existing Site Conditions:

Please provide a photo of current site conditions to illustrate where improvements are proposed. Photographs must be provided in a digital (e.g. JPEG) format. Electronic photos may be e-mailed to: <u>jobrien@downers.us</u>.