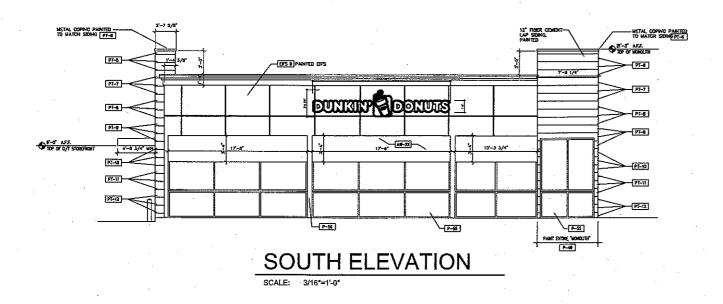

# 522 Ogden Ave Dunkin Donuts Remodel

We are proposing a remodel of an existing Dunkin Donuts to a new image. This is an extensive remodel of the existing store, including but not limited to the façade, parking lot, new signage and improved landscaping. We are also remodeling the interior of the building, we understand that we will not be funded for this portion but the interior is a part of the overall project scope. We have provided an interior floor plan for your reference.

We are proposing to remove the mansard roof on the existing building and replace it with a more modern look of tan colored EFS panels. We are also proposing to build monoliths on the East, South and West Elevations. These would be covered in Hardi Board Sding in a pallet of brown colors as depicted in the material board. The existing cooler in the rear of the building will be framed out and covered in the same Hardi Board Sding as the monoliths. We will be cleaning and replacing any damaged storefront as required and installing new orange awnings to match the new image of Dunkin Brands.

We are proposing to replace the existing signage with new signage on the building and replace the existing pole sign along Ogden Avenue with a new monument sign. This sign will have a split face block base in tan to match the building and a complaint sign face. The current signage will be removed.