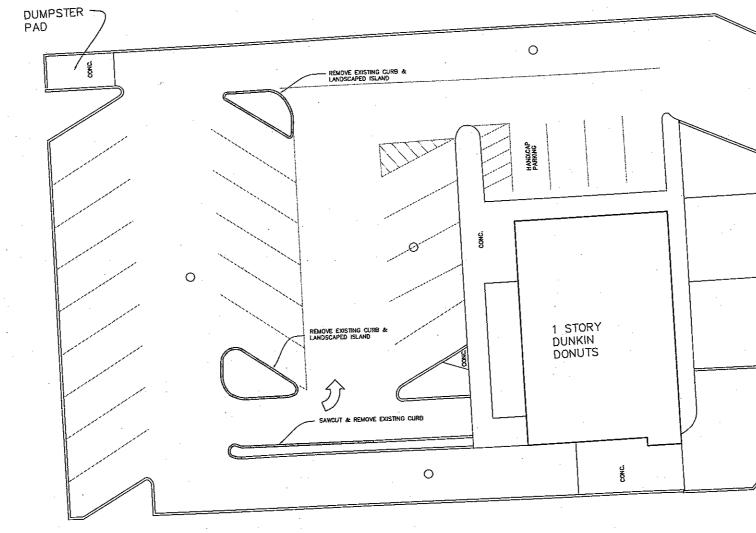

# 522 Ogden Ave Dunkin Donuts Remodel

We are proposing a remodel of an existing Dunkin Donuts to a new image. This is an extensive remodel of the existing store, including but not limited to the façade, parking lot, new signage and improved landscaping. We are also remodeling the interior of the building, we understand that we will not be funded for this portion but the interior is a part of the overall project scope. We have provided an interior floor plan for your reference.

We are proposing to remove portion of the existing parking lot. We will regrade, reconfigure and reconstruct portions of the parking lot to make it safer and more useable for both vehicles and pedestrians. We are removing the existing concrete curbs and islands and replacing them with new concrete curbs and islands with upgraded landscaping. There are some very deep sewer inlets in the lot that we feel can be brought up to a higher grade so as to make it less dangerous to the customers. The existing parking lot is difficult to maneuver in and with this revised plan we are hope to make it a bit easier to move around the lot.

The existing dumpster enclosure is wood fencing that is falling apart. It is visible from Ogden Avenue and we are proposing to replace the existing enclosure with a new OMU split face block enclosure, tan in color with new doors. This will blend more naturally into the existing retaining walls around the lot and update the existing dilapidated trash enclosure.