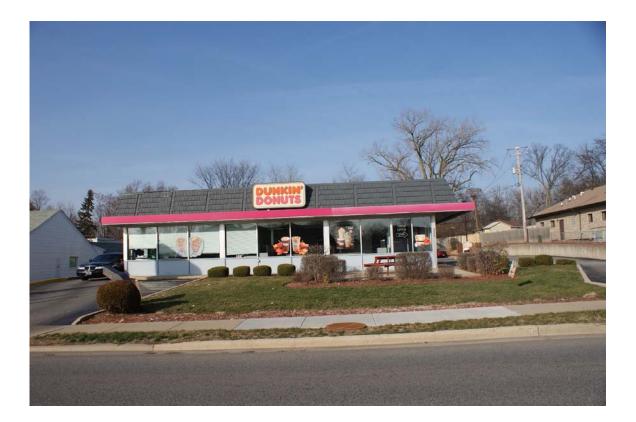

# 522 Ogden Avenue (Dunkin Donuts)

The applicant, the business owner, is proposing to renovate the entire building and site, including a façade update, new landscaping, a new masonry garbage enclosure and replacement of nonconforming signs. The interior of the building will also receive a comprehensive renovation, although this work is not eligible for OASIS funding. Total project costs for the exterior improvements are estimated to be \$161,070. The requested OASIS grant would pay for up to \$100,000. The application was reviewed by the OASIS Team. The team found that the application meets the program criteria and unanimously recommended the grant award. Staff concurs.

# 522 Ogden Ave Dunkin Donuts Remodel

We are proposing a remodel of an existing Dunkin Donuts to a new image. This is an extensive remodel of the existing store, including but not limited to the façade, parking lot, new signage and improved landscaping. We are also remodeling the interior of the building, we understand that we will not be funded for this portion but the interior is a part of the overall project scope. We have provided an interior floor plan for your reference.

We are proposing to remove the mansard roof on the existing building and replace it with a more modern look of tan colored EFS panels. We are also proposing to build monoliths on the East, South and West Elevations. These would be covered in Hardi Board Sding in a pallet of brown colors as depicted in the material board. The existing cooler in the rear of the building will be framed out and covered in the same Hardi Board Sding as the monoliths. We will be cleaning and replacing any damaged storefront as required and installing new orange awnings to match the new image of Dunkin Brands.