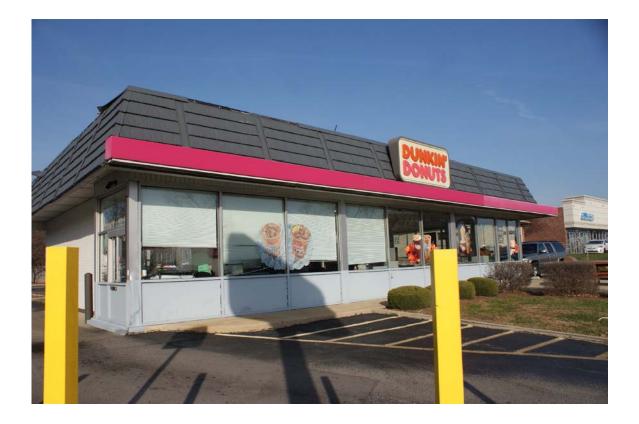

# 522 Ogden Avenue (Dunkin Donuts)

The applicant, the business owner, is proposing to renovate the entire building and site, including a façade update, new landscaping, a new masonry garbage enclosure and replacement of nonconforming signs. The interior of the building will also receive a comprehensive renovation, although this work is not eligible for OASIS funding. Total project costs for the exterior improvements are estimated to be \$161,070. The requested OASIS grant would pay for up to \$100,000. The application was reviewed by the OASIS Team. The team found that the application meets the program criteria and unanimously recommended the grant award. Staff concurs.

# 522 Ogden Ave Dunkin Donuts Remodel

We are proposing a remodel of an existing Dunkin Donuts to a new image. This is an extensive remodel of the existing store, including but not limited to the façade, parking lot, new signage and improved landscaping. We are also remodeling the interior of the building, we understand that we will not be funded for this portion but the interior is a part of the overall project scope. We have provided an interior floor plan for your reference.

We are proposing to remove the mansard roof on the existing building and replace it with a more modern look of tan colored EFS panels. We are also proposing to build monoliths on the East, South and West Elevations. These would be covered in Hardi Board Sding in a pallet of brown colors as depicted in the material board. The existing cooler in the rear of the building will be framed out and covered in the same Hardi Board Sding as the monoliths. We will be cleaning and replacing any damaged storefront as required and installing new orange awnings to match the new image of Dunkin Brands.

We are proposing to replace the existing signage with new signage on the building and replace the existing pole sign along Ogden Avenue with a new monument sign. This sign will have a split face block base in tan to match the building and a complaint sign face. The current signage will be removed.