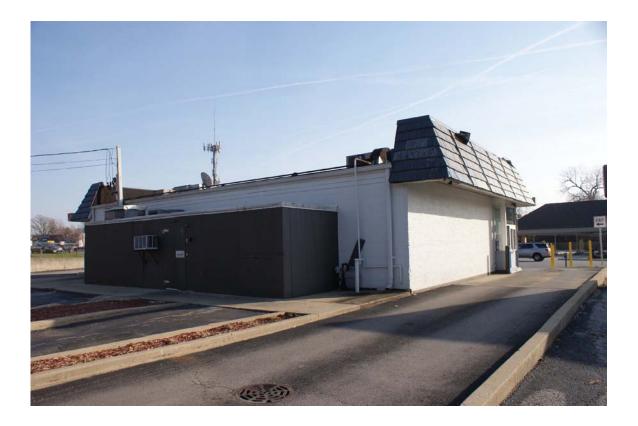

# 522 Ogden Avenue (Dunkin Donuts)

The applicant, the business owner, is proposing to renovate the entire building and site, including a façade update, new landscaping, a new masonry garbage enclosure and replacement of nonconforming signs. The interior of the building will also receive a comprehensive renovation, although this work is not eligible for OASIS funding. Total project costs for the exterior improvements are estimated to be \$161,070. The requested OASIS grant would pay for up to \$100,000. The application was reviewed by the OASIS Team. The team found that the application meets the program criteria and unanimously recommended the grant award. Staff concurs.

# 522 Ogden Ave Dunkin Donuts Remodel

We are proposing a remodel of an existing Dunkin Donuts to a new image. This is an extensive remodel of the existing store, including but not limited to the façade, parking lot, new signage and improved landscaping. We are also remodeling the interior of the building, we understand that we will not be funded for this portion but the interior is a part of the overall project scope. We have provided an interior floor plan for your reference.

We are proposing to remove the mansard roof on the existing building and replace it with a more modern look of tan colored EFS panels. We are also proposing to build monoliths on the East, South and West Elevations. These would be covered in Hardi Board Sding in a pallet of brown colors as depicted in the material board. The existing cooler in the rear of the building will be framed out and covered in the same Hardi Board Sding as the monoliths. We will be cleaning and replacing any damaged storefront as required and installing new orange awnings to match the new image of Dunkin Brands.

The existing dumpster enclosure is wood fencing that is falling apart. It is visible from Ogden Avenue and we are proposing to replace the existing enclosure with a new OMU split face block enclosure, tan in color with new doors. This will blend more naturally into the existing retaining walls around the lot and update the existing dilapidated trash enclosure.