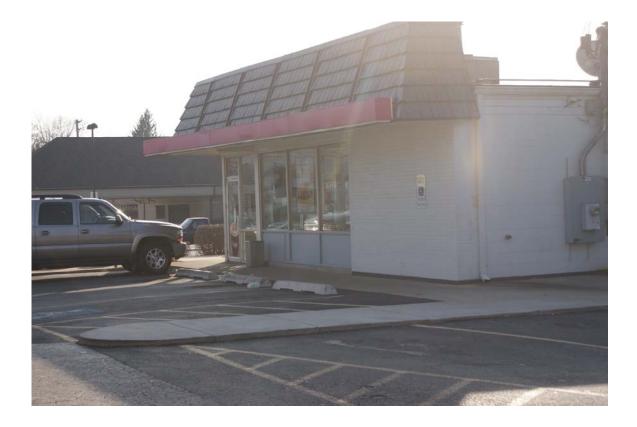

# 522 Ogden Avenue (Dunkin Donuts)

The applicant, the business owner, is proposing to renovate the entire building and site, including a façade update, new landscaping, a new masonry garbage enclosure and replacement of nonconforming signs. The interior of the building will also receive a comprehensive renovation, although this work is not eligible for OASIS funding. Total project costs for the exterior improvements are estimated to be \$161,070. The requested OASIS grant would pay for up to \$100,000. The application was reviewed by the OASIS Team. The team found that the application meets the program criteria and unanimously recommended the grant award. Staff concurs.

# 522 Ogden Ave Dunkin Donuts Remodel

We are proposing a remodel of an existing Dunkin Donuts to a new image. This is an extensive remodel of the existing store, including but not limited to the façade, parking lot, new signage and improved landscaping. We are also remodeling the interior of the building, we understand that we will not be funded for this portion but the interior is a part of the overall project scope. We have provided an interior floor plan for your reference.

We are proposing to remove the mansard roof on the existing building and replace it with a more modern look of tan colored EFS panels. We are also proposing to build monoliths on the East, South and West Elevations. These would be covered in Hardi Board Sding in a pallet of brown colors as depicted in the material board. The existing cooler in the rear of the building will be framed out and covered in the same Hardi Board Sding as the monoliths. We will be cleaning and replacing any damaged storefront as required and installing new orange awnings to match the new image of Dunkin Brands.

We are proposing to replace the existing signage with new signage on the building and replace the existing pole sign along Ogden Avenue with a new monument sign. This sign will have a split face block base in tan to match the building and a complaint sign face. The current signage will be removed.

The existing dumpster enclosure is wood fencing that is falling apart. It is visible from Ogden Avenue and we are proposing to replace the existing enclosure with a new OMU split face block enclosure, tan in color with new doors. This will blend more naturally into the existing retaining walls around the lot and update the existing dilapidated trash enclosure.