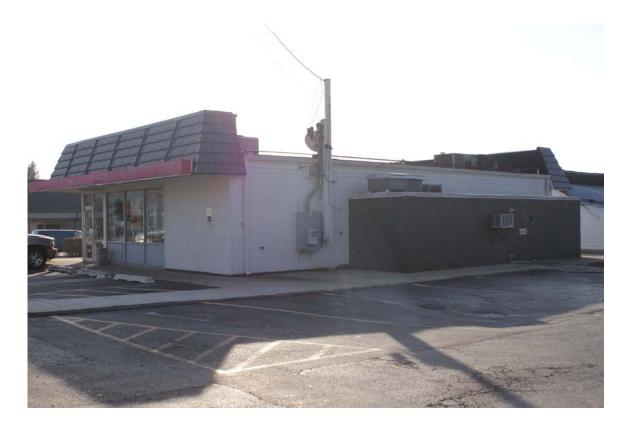

## Existing Site Conditions:

Please provide a photo of current site conditions to illustrate where improvements are proposed. Photographs must be provided in a digital (e.g. JPEG) format. Electronic photos may be e-mailed to: <u>jobrien@downers.us</u>.

# 522 Ogden Ave Dunkin Donuts Remodel

We are proposing a remodel of an existing Dunkin Donuts to a new image. This is an extensive remodel of the existing store, including but not limited to the façade, parking lot, new signage and improved landscaping. We are also remodeling the interior of the building, we understand that we will not be funded for this portion but the interior is a part of the overall project scope. We have provided an interior floor plan for your reference.