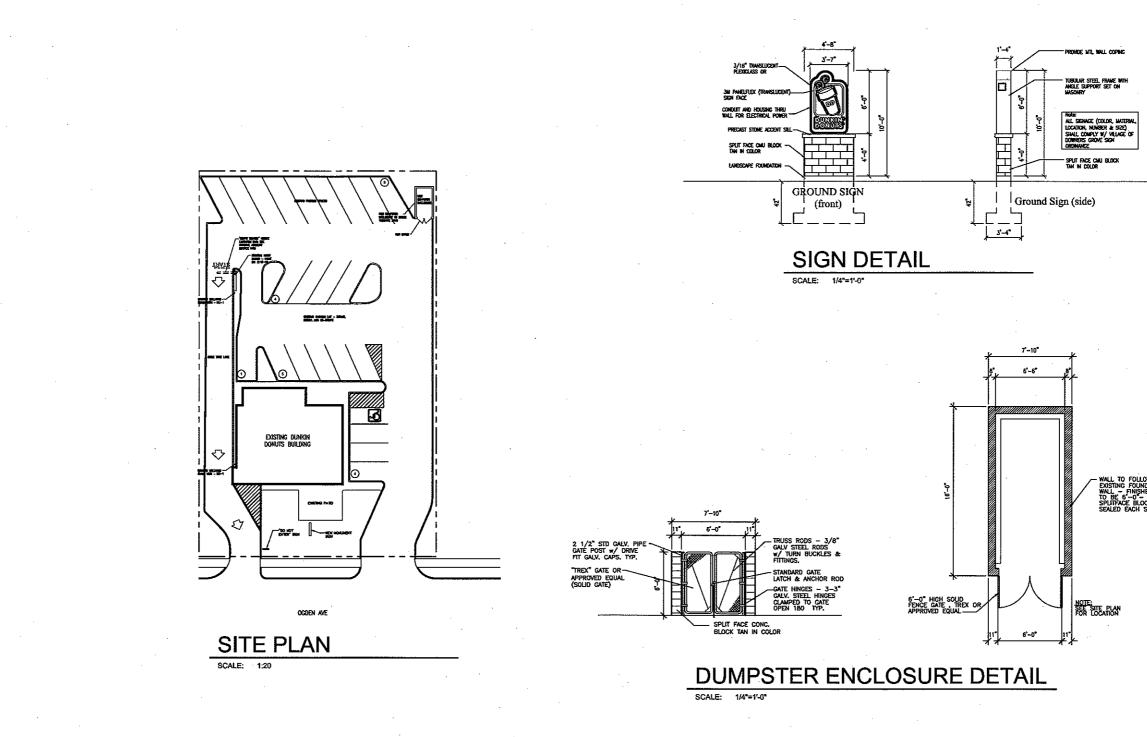

We are proposing to replace the existing signage with new signage on the building and replace the existing pole sign along Ogden Avenue with a new monument sign. This sign will have a split face block base in tan to match the building and a complaint sign face. The current signage will be removed.

The existing dumpster enclosure is wood fencing that is falling apart. It is visible from Ogden Avenue and we are proposing to replace the existing enclosure with a new OMU split face block enclosure, tan in color with new doors. This will blend more naturally into the existing retaining walls around the lot and update the existing dilapidated trash enclosure.