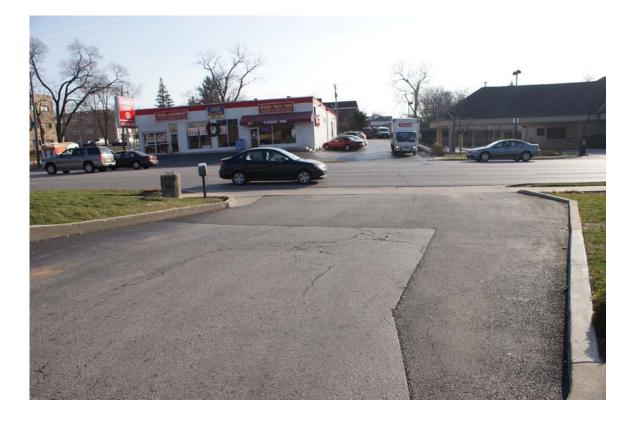

# 522 Ogden Avenue (Dunkin Donuts)

The applicant, the business owner, is proposing to renovate the entire building and site, including a façade update, new landscaping, a new masonry garbage enclosure and replacement of nonconforming signs. The interior of the building will also receive a comprehensive renovation, although this work is not eligible for OASIS funding. Total project costs for the exterior improvements are estimated to be \$161,070. The requested OASIS grant would pay for up to \$100,000. The application was reviewed by the OASIS Team. The team found that the application meets the program criteria and unanimously recommended the grant award. Staff concurs.

# 522 Ogden Ave Dunkin Donuts Remodel

We are proposing a remodel of an existing Dunkin Donuts to a new image. This is an extensive remodel of the existing store, including but not limited to the façade, parking lot, new signage and improved landscaping. We are also remodeling the interior of the building, we understand that we will not be funded for this portion but the interior is a part of the overall project scope. We have provided an interior floor plan for your reference.

We are proposing to remove portion of the existing parking lot. We will regrade, reconfigure and reconstruct portions of the parking lot to make it safer and more useable for both vehicles and pedestrians. We are removing the existing concrete curbs and islands and replacing them with new concrete curbs and islands with upgraded landscaping. There are some very deep sewer inlets in the lot that we feel can be brought up to a higher grade so as to make it less dangerous to the customers. The existing parking lot is difficult to maneuver in and with this revised plan we are hope to make it a bit easier to move around the lot.