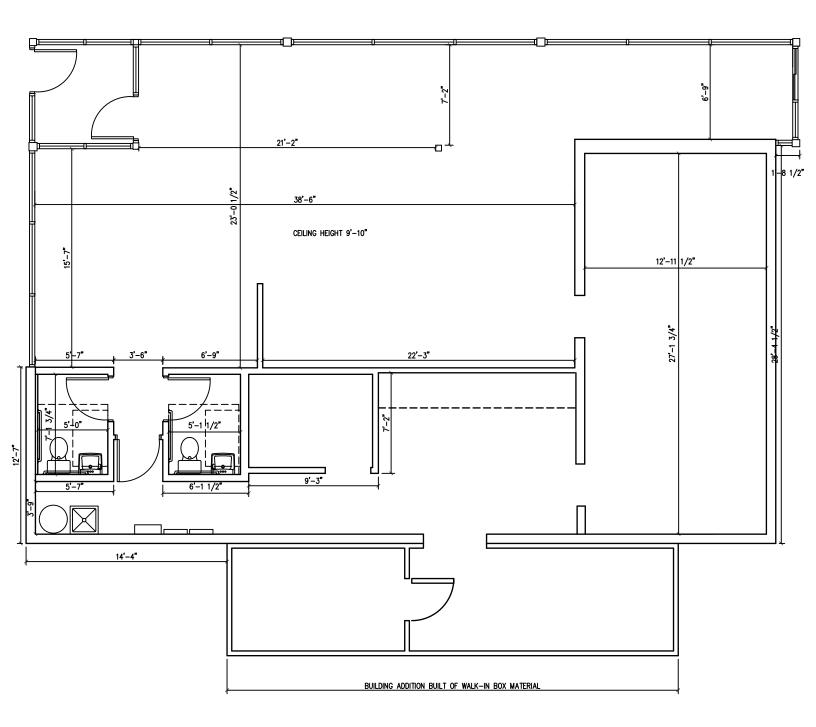

# 522 Ogden Ave Dunkin Donuts Remodel

We are proposing a remodel of an existing Dunkin Donuts to a new image. This is an extensive remodel of the existing store, including but not limited to the façade, parking lot, new signage and improved landscaping. We are also remodeling the interior of the building, we understand that we will not be funded for this portion but the interior is a part of the overall project scope. We have provided an interior floor plan for your reference.

We are proposing to remove the mansard roof on the existing building and replace it with a more modern look of tan colored EFS panels. We are also proposing to build monoliths on the East, South and West Elevations. These would be covered in Hardi Board Sding in a pallet of brown colors as depicted in the material board. The existing cooler in the rear of the building will be framed out and covered in the same Hardi Board Sding as the monoliths. We will be cleaning and replacing any damaged storefront as required and installing new orange awnings to match the new image of Dunkin Brands.

The existing dumpster enclosure is wood fencing that is falling apart. It is visible from Ogden Avenue and we are proposing to replace the existing enclosure with a new OMU split face block enclosure, tan in color with new doors. This will blend more naturally into the existing retaining walls around the lot and update the existing dilapidated trash enclosure.