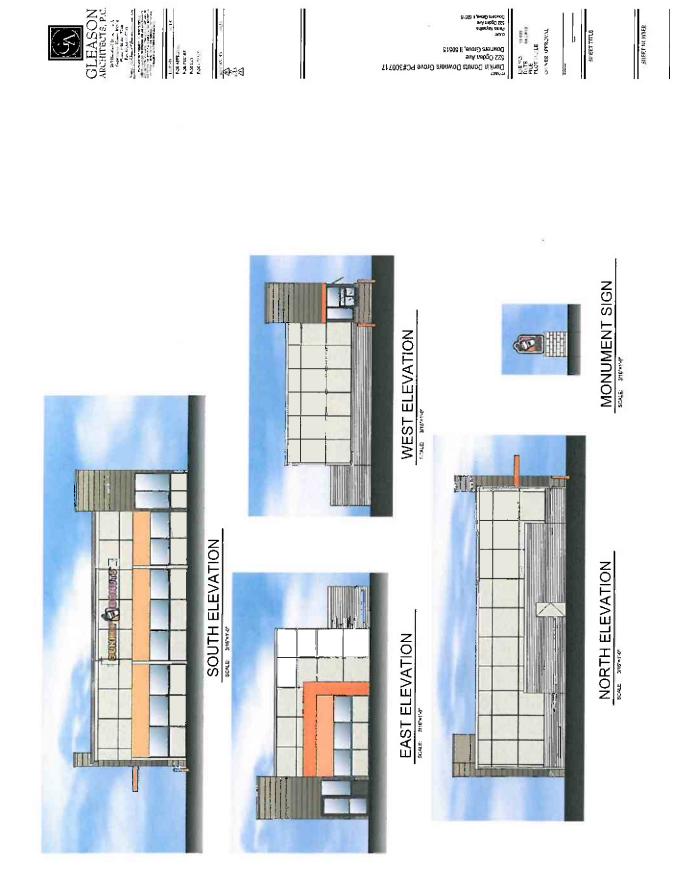

# 522 Ogden Ave Dunkin Donuts Remodel

We are proposing a remodel of an existing Dunkin Donuts to a new image. This is an extensive remodel of the existing store, including but not limited to the façade, parking lot, new signage and improved landscaping. We are also remodeling the interior of the building, we understand that we will not be funded for this portion but the interior is a part of the overall project scope. We have provided an interior floor plan for your reference.

We are proposing to remove the mansard roof on the existing building and replace it with a more modern look of tan colored EFS panels. We are also proposing to build monoliths on the East, South and West Elevations. These would be covered in Hardi Board Sding in a pallet of brown colors as depicted in the material board. The existing cooler in the rear of the building will be framed out and covered in the same Hardi Board Sding as the monoliths. We will be cleaning and replacing any damaged storefront as required and installing new orange awnings to match the new image of Dunkin Brands.

We are proposing to replace the existing signage with new signage on the building and replace the existing pole sign along Ogden Avenue with a new monument sign. This sign will have a split face block base in tan to match the building and a complaint sign face. The current signage will be removed.

We are proposing to remove portion of the existing parking lot. We will regrade, reconfigure and reconstruct portions of the parking lot to make it safer and more useable for both vehicles and pedestrians. We are removing the existing concrete curbs and islands and replacing them with new concrete curbs and islands with upgraded landscaping. There are some very deep sewer inlets in the lot that we feel can be brought up to a higher grade so as to make it less dangerous to the customers. The existing parking lot is difficult to maneuver in and with this revised plan we are hope to make it a bit easier to move around the lot.

The new plan also calls for some additional landscaping for the site. We are adding landscaping to the islands in the parking lot and around the perimeter of the site. We are including the new monument sign within the new proposed landscaping. We will also be adding some perennial flowers and shrubs to the site and making any improvements to the existing landscaping as needed.

The existing dumpster enclosure is wood fencing that is falling apart. It is visible from Ogden Avenue and we are proposing to replace the existing enclosure with a new OMU split face block enclosure, tan in color with new doors. This will blend more naturally into the existing retaining walls around the lot and update the existing dilapidated trash enclosure.