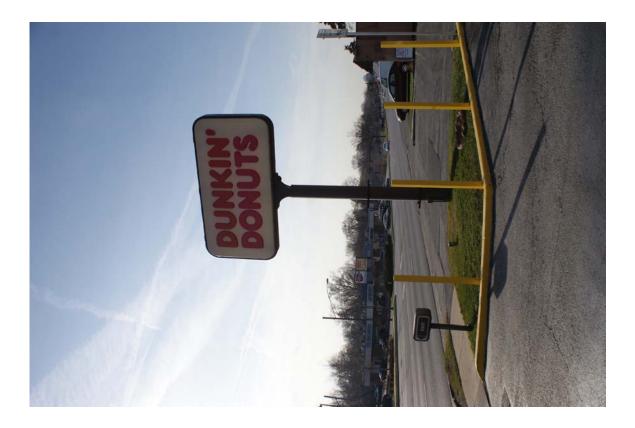

# 522 Ogden Avenue (Dunkin Donuts)

The applicant, the business owner, is proposing to renovate the entire building and site, including a façade update, new landscaping, a new masonry garbage enclosure and replacement of nonconforming signs. The interior of the building will also receive a comprehensive renovation, although this work is not eligible for OASIS funding. Total project costs for the exterior improvements are estimated to be \$161,070. The requested OASIS grant would pay for up to \$100,000. The application was reviewed by the OASIS Team. The team found that the application meets the program criteria and unanimously recommended the grant award. Staff concurs.

We are proposing to replace the existing signage with new signage on the building and replace the existing pole sign along Ogden Avenue with a new monument sign. This sign will have a split face block base in tan to match the building and a complaint sign face. The current signage will be removed.