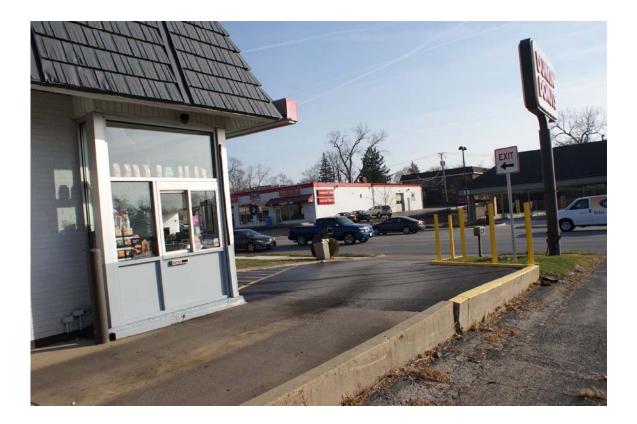

# 522 Ogden Avenue (Dunkin Donuts)

The applicant, the business owner, is proposing to renovate the entire building and site, including a façade update, new landscaping, a new masonry garbage enclosure and replacement of nonconforming signs. The interior of the building will also receive a comprehensive renovation, although this work is not eligible for OASIS funding. Total project costs for the exterior improvements are estimated to be \$161,070. The requested OASIS grant would pay for up to \$100,000. The application was reviewed by the OASIS Team. The team found that the application meets the program criteria and unanimously recommended the grant award. Staff concurs.

# 522 Ogden Ave Dunkin Donuts Remodel

We are proposing a remodel of an existing Dunkin Donuts to a new image. This is an extensive remodel of the existing store, including but not limited to the façade, parking lot, new signage and improved landscaping. We are also remodeling the interior of the building, we understand that we will not be funded for this portion but the interior is a part of the overall project scope. We have provided an interior floor plan for your reference.

The existing dumpster enclosure is wood fencing that is falling apart. It is visible from Ogden Avenue and we are proposing to replace the existing enclosure with a new OMU split face block enclosure, tan in color with new doors. This will blend more naturally into the existing retaining walls around the lot and update the existing dilapidated trash enclosure.