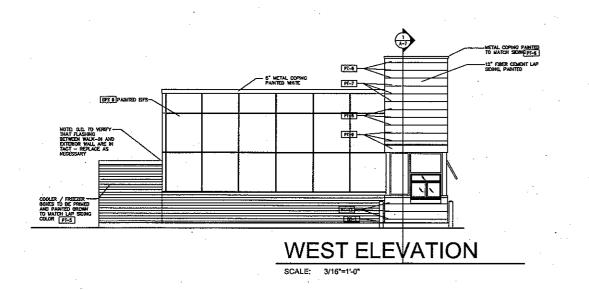

# 522 Ogden Ave Dunkin Donuts Remodel

We are proposing a remodel of an existing Dunkin Donuts to a new image. This is an extensive remodel of the existing store, including but not limited to the façade, parking lot, new signage and improved landscaping. We are also remodeling the interior of the building, we understand that we will not be funded for this portion but the interior is a part of the overall project scope. We have provided an interior floor plan for your reference.

We are proposing to remove the mansard roof on the existing building and replace it with a more modern look of tan colored EFS panels. We are also proposing to build monoliths on the East, South and West Elevations. These would be covered in Hardi Board Sding in a pallet of brown colors as depicted in the material board. The existing cooler in the rear of the building will be framed out and covered in the same Hardi Board Sding as the monoliths. We will be cleaning and replacing any damaged storefront as required and installing new orange awnings to match the new image of Dunkin Brands.