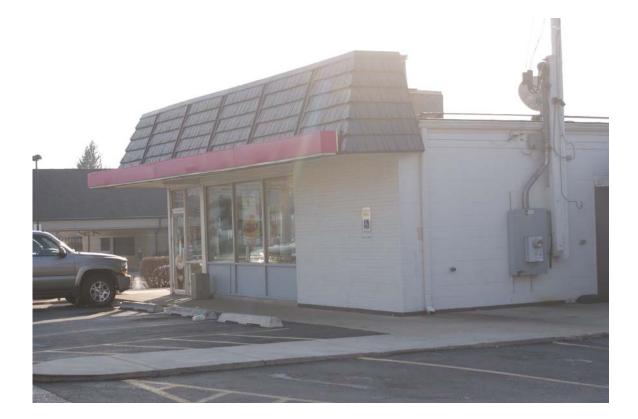

## Existing Site Conditions:

Please provide a photo of current site conditions to illustrate where improvements are proposed. Photographs must be provided in a digital (e.g. JPEG) format. Electronic photos may be e-mailed to: <u>jobrien@downers.us</u>.

# 522 Ogden Ave Dunkin Donuts Remodel

We are proposing a remodel of an existing Dunkin Donuts to a new image. This is an extensive remodel of the existing store, including but not limited to the façade, parking lot, new signage and improved landscaping. We are also remodeling the interior of the building, we understand that we will not be funded for this portion but the interior is a part of the overall project scope. We have provided an interior floor plan for your reference.