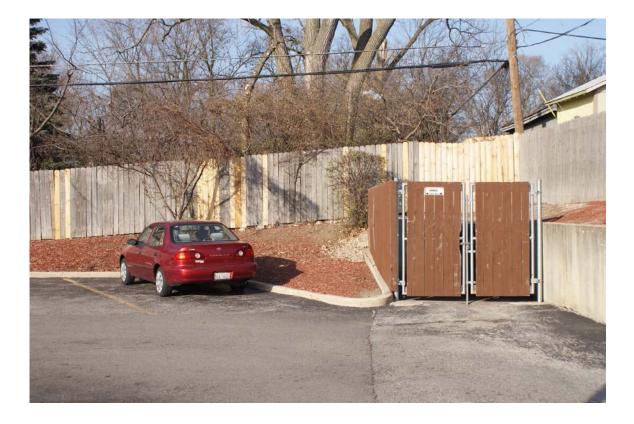

The existing dumpster enclosure is wood fencing that is falling apart. It is visible from Ogden Avenue and we are proposing to replace the existing enclosure with a new OMU split face block enclosure, tan in color with new doors. This will blend more naturally into the existing retaining walls around the lot and update the existing dilapidated trash enclosure.