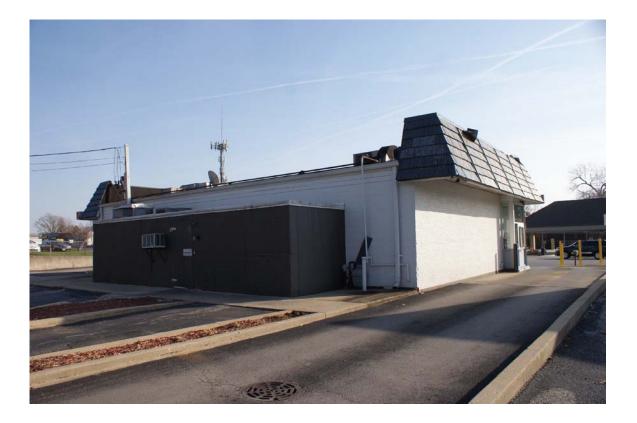

# 522 Ogden Avenue (Dunkin Donuts)

The applicant, the business owner, is proposing to renovate the entire building and site, including a façade update, new landscaping, a new masonry garbage enclosure and replacement of nonconforming signs. The interior of the building will also receive a comprehensive renovation, although this work is not eligible for OASIS funding. Total project costs for the exterior improvements are estimated to be \$161,070. The requested OASIS grant would pay for up to \$100,000. The application was reviewed by the OASIS Team. The team found that the application meets the program criteria and unanimously recommended the grant award. Staff concurs.

# 522 Ogden Ave Dunkin Donuts Remodel

We are proposing a remodel of an existing Dunkin Donuts to a new image. This is an extensive remodel of the existing store, including but not limited to the façade, parking lot, new signage and improved landscaping. We are also remodeling the interior of the building, we understand that we will not be funded for this portion but the interior is a part of the overall project scope. We have provided an interior floor plan for your reference.

We are proposing to remove the mansard roof on the existing building and replace it with a more modern look of tan colored EFS panels. We are also proposing to build monoliths on the East, South and West Elevations. These would be covered in Hardi Board Sding in a pallet of brown colors as depicted in the material board. The existing cooler in the rear of the building will be framed out and covered in the same Hardi Board Sding as the monoliths. We will be cleaning and replacing any damaged storefront as required and installing new orange awnings to match the new image of Dunkin Brands.

The existing dumpster enclosure is wood fencing that is falling apart. It is visible from Ogden Avenue and we are proposing to replace the existing enclosure with a new OMU split face block enclosure, tan in color with new doors. This will blend more naturally into the existing retaining walls around the lot and update the existing dilapidated trash enclosure.