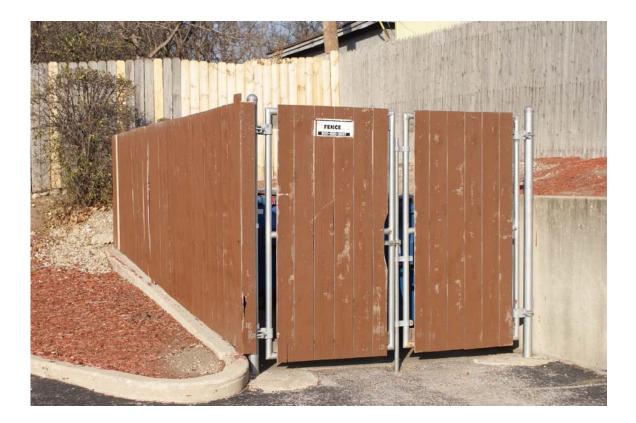

The existing dumpster enclosure is wood fencing that is falling apart. It is visible from Ogden Avenue and we are proposing to replace the existing enclosure with a new OMU split face block enclosure, tan in color with new doors. This will blend more naturally into the existing retaining walls around the lot and update the existing dilapidated trash enclosure.