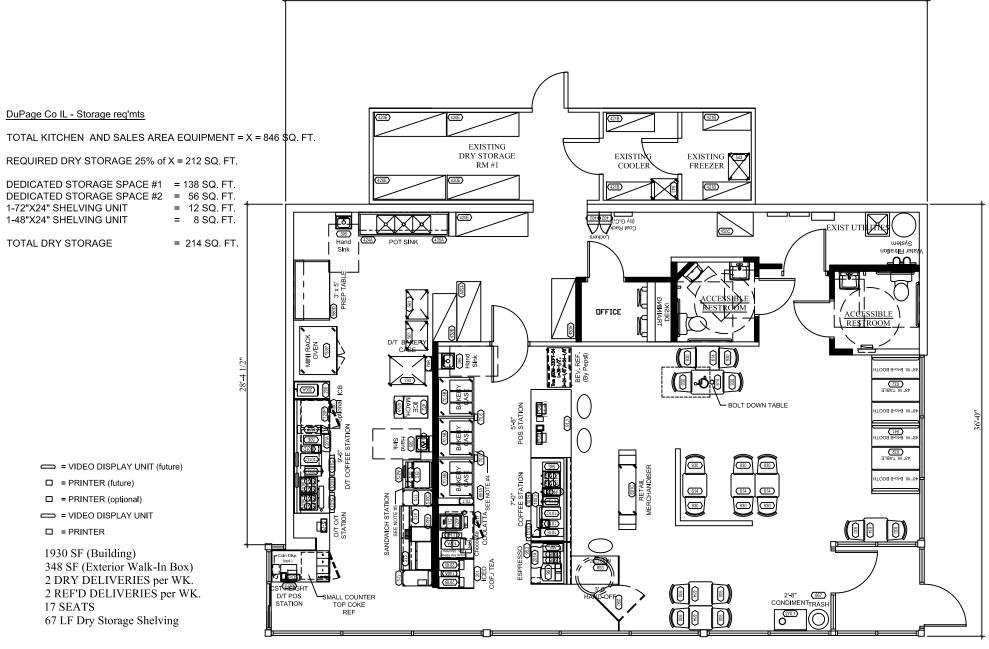

# 522 Ogden Ave Dunkin Donuts Remodel

We are proposing a remodel of an existing Dunkin Donuts to a new image. This is an extensive remodel of the existing store, including but not limited to the façade, parking lot, new signage and improved landscaping. We are also remodeling the interior of the building, we understand that we will not be funded for this portion but the interior is a part of the overall project scope. We have provided an interior floor plan for your reference.