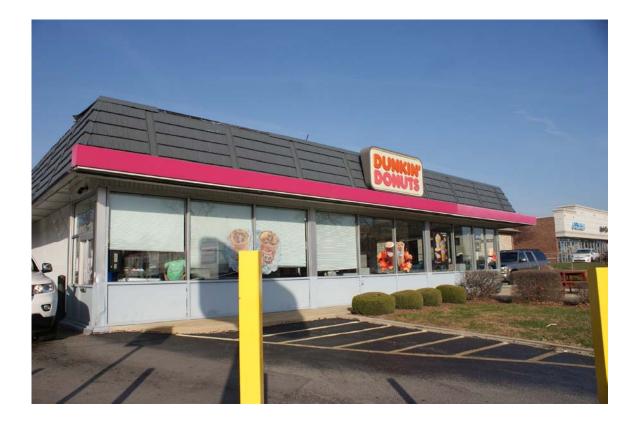

# 522 Ogden Avenue (Dunkin Donuts)

The applicant, the business owner, is proposing to renovate the entire building and site, including a façade update, new landscaping, a new masonry garbage enclosure and replacement of nonconforming signs. The interior of the building will also receive a comprehensive renovation, although this work is not eligible for OASIS funding. Total project costs for the exterior improvements are estimated to be \$161,070. The requested OASIS grant would pay for up to \$100,000. The application was reviewed by the OASIS Team. The team found that the application meets the program criteria and unanimously recommended the grant award. Staff concurs.

# 522 Ogden Ave Dunkin Donuts Remodel

We are proposing a remodel of an existing Dunkin Donuts to a new image. This is an extensive remodel of the existing store, including but not limited to the façade, parking lot, new signage and improved landscaping. We are also remodeling the interior of the building, we understand that we will not be funded for this portion but the interior is a part of the overall project scope. We have provided an interior floor plan for your reference.

We are proposing to remove the mansard roof on the existing building and replace it with a more modern look of tan colored EFS panels. We are also proposing to build monoliths on the East, South and West Elevations. These would be covered in Hardi Board Sding in a pallet of brown colors as depicted in the material board. The existing cooler in the rear of the building will be framed out and covered in the same Hardi Board Sding as the monoliths. We will be cleaning and replacing any damaged storefront as required and installing new orange awnings to match the new image of Dunkin Brands.

We are proposing to replace the existing signage with new signage on the building and replace the existing pole sign along Ogden Avenue with a new monument sign. This sign will have a split face block base in tan to match the building and a complaint sign face. The current signage will be removed.