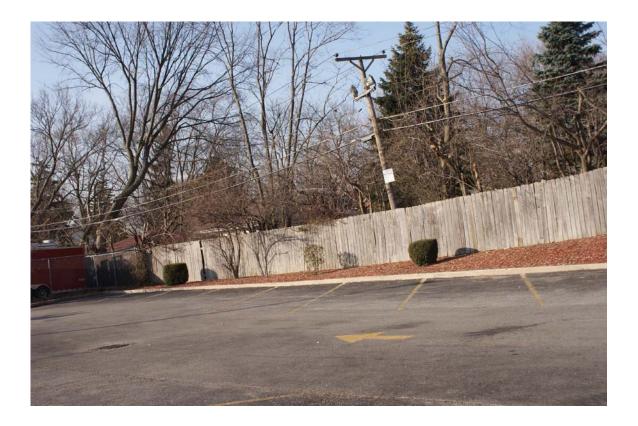

## Existing Site Conditions:

Please provide a photo of current site conditions to illustrate where improvements are proposed. Photographs must be provided in a digital (e.g. JPEG) format. Electronic photos may be e-mailed to: <u>jobrien@downers.us</u>.