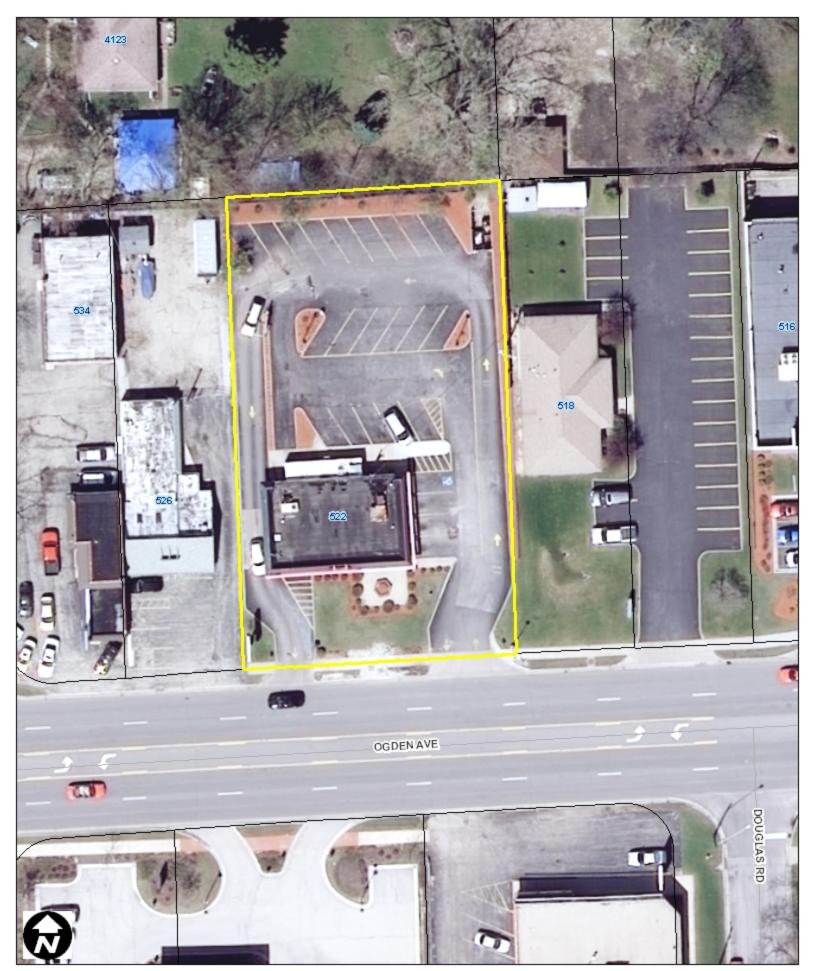

# 522 Ogden Avenue (Dunkin Donuts)

The applicant, the business owner, is proposing to renovate the entire building and site, including a façade update, new landscaping, a new masonry garbage enclosure and replacement of nonconforming signs. The interior of the building will also receive a comprehensive renovation, although this work is not eligible for OASIS funding. Total project costs for the exterior improvements are estimated to be \$161,070. The requested OASIS grant would pay for up to \$100,000. The application was reviewed by the OASIS Team. The team found that the application meets the program criteria and unanimously recommended the grant award. Staff concurs.

1. That the form and substance of a certain Grant Agreement (the "Agreement"), between the Village of Downers Grove (the "Village") and Paras D. Kayastha (the "Applicant"), for OASIS Program grant funding, in the amount of \$100,000.00, to make improvements to the property/business located at 522 Ogden Avenue, which is along the Ogden Avenue commercial corridor, as set forth in the form of the Agreement submitted to this meeting with the recommendation of the Village Manager, is hereby approved.

WHEREAS, Applicant owns a business at 522 Ogden Avenue, Downers Grove, Illinois 09-05-213-007 which is located within the TIF District; and

WHEREAS, pursuant to the Program the Village has agreed to financially participate, subject to its sole discretion, the Program Guidelines, and the terms and conditions set forth in this Agreement; and,