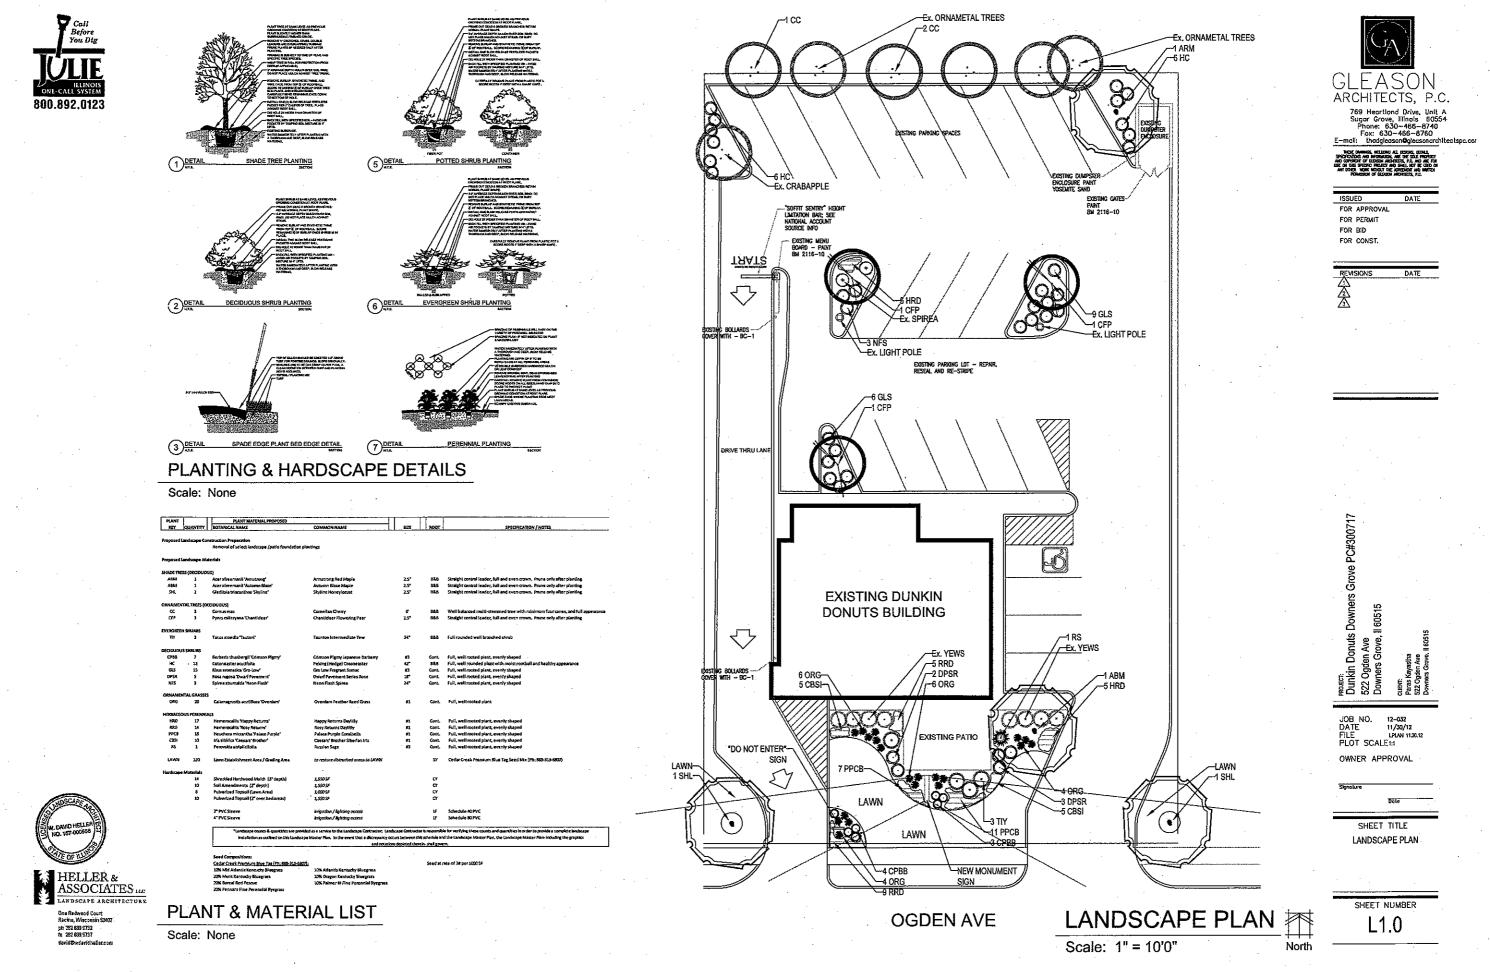

# 522 Ogden Ave Dunkin Donuts Remodel

We are proposing a remodel of an existing Dunkin Donuts to a new image. This is an extensive remodel of the existing store, including but not limited to the façade, parking lot, new signage and improved landscaping. We are also remodeling the interior of the building, we understand that we will not be funded for this portion but the interior is a part of the overall project scope. We have provided an interior floor plan for your reference.

We are proposing to remove the mansard roof on the existing building and replace it with a more modern look of tan colored EFS panels. We are also proposing to build monoliths on the East, South and West Elevations. These would be covered in Hardi Board Sding in a pallet of brown colors as depicted in the material board. The existing cooler in the rear of the building will be framed out and covered in the same Hardi Board Sding as the monoliths. We will be cleaning and replacing any damaged storefront as required and installing new orange awnings to match the new image of Dunkin Brands.

We are proposing to replace the existing signage with new signage on the building and replace the existing pole sign along Ogden Avenue with a new monument sign. This sign will have a split face block base in tan to match the building and a complaint sign face. The current signage will be removed.

We are proposing to remove portion of the existing parking lot. We will regrade, reconfigure and reconstruct portions of the parking lot to make it safer and more useable for both vehicles and pedestrians. We are removing the existing concrete curbs and islands and replacing them with new concrete curbs and islands with upgraded landscaping. There are some very deep sewer inlets in the lot that we feel can be brought up to a higher grade so as to make it less dangerous to the customers. The existing parking lot is difficult to maneuver in and with this revised plan we are hope to make it a bit easier to move around the lot.

The new plan also calls for some additional landscaping for the site. We are adding landscaping to the islands in the parking lot and around the perimeter of the site. We are including the new monument sign within the new proposed landscaping. We will also be adding some perennial flowers and shrubs to the site and making any improvements to the existing landscaping as needed.

The existing dumpster enclosure is wood fencing that is falling apart. It is visible from Ogden Avenue and we are proposing to replace the existing enclosure with a new OMU split face block enclosure, tan in color with new doors. This will blend more naturally into the existing retaining walls around the lot and update the existing dilapidated trash enclosure.