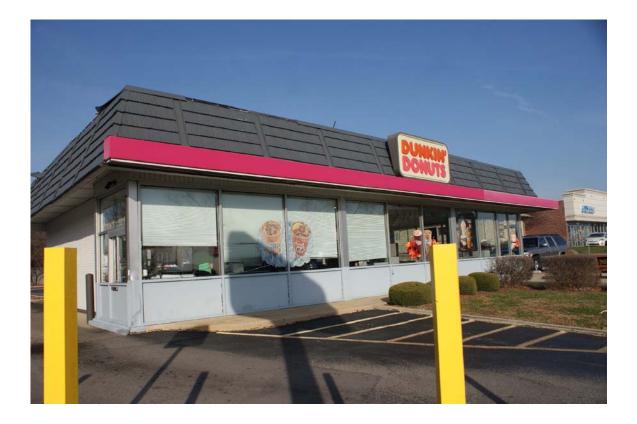

# 522 Ogden Avenue (Dunkin Donuts)

The applicant, the business owner, is proposing to renovate the entire building and site, including a façade update, new landscaping, a new masonry garbage enclosure and replacement of nonconforming signs. The interior of the building will also receive a comprehensive renovation, although this work is not eligible for OASIS funding. Total project costs for the exterior improvements are estimated to be \$161,070. The requested OASIS grant would pay for up to \$100,000. The application was reviewed by the OASIS Team. The team found that the application meets the program criteria and unanimously recommended the grant award. Staff concurs.

# 522 Ogden Ave Dunkin Donuts Remodel

We are proposing a remodel of an existing Dunkin Donuts to a new image. This is an extensive remodel of the existing store, including but not limited to the façade, parking lot, new signage and improved landscaping. We are also remodeling the interior of the building, we understand that we will not be funded for this portion but the interior is a part of the overall project scope. We have provided an interior floor plan for your reference.

We are proposing to remove the mansard roof on the existing building and replace it with a more modern look of tan colored EFS panels. We are also proposing to build monoliths on the East, South and West Elevations. These would be covered in Hardi Board Sding in a pallet of brown colors as depicted in the material board. The existing cooler in the rear of the building will be framed out and covered in the same Hardi Board Sding as the monoliths. We will be cleaning and replacing any damaged storefront as required and installing new orange awnings to match the new image of Dunkin Brands.

We are proposing to replace the existing signage with new signage on the building and replace the existing pole sign along Ogden Avenue with a new monument sign. This sign will have a split face block base in tan to match the building and a complaint sign face. The current signage will be removed.