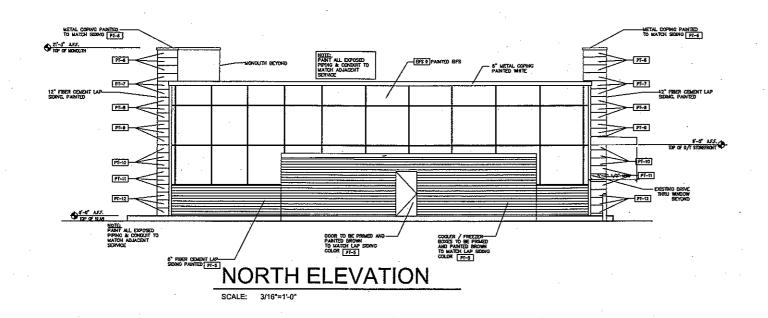

# 522 Ogden Ave Dunkin Donuts Remodel

We are proposing a remodel of an existing Dunkin Donuts to a new image. This is an extensive remodel of the existing store, including but not limited to the façade, parking lot, new signage and improved landscaping. We are also remodeling the interior of the building, we understand that we will not be funded for this portion but the interior is a part of the overall project scope. We have provided an interior floor plan for your reference.

We are proposing to remove the mansard roof on the existing building and replace it with a more modern look of tan colored EFS panels. We are also proposing to build monoliths on the East, South and West Elevations. These would be covered in Hardi Board Sding in a pallet of brown colors as depicted in the material board. The existing cooler in the rear of the building will be framed out and covered in the same Hardi Board Sding as the monoliths. We will be cleaning and replacing any damaged storefront as required and installing new orange awnings to match the new image of Dunkin Brands.

We are proposing to replace the existing signage with new signage on the building and replace the existing pole sign along Ogden Avenue with a new monument sign. This sign will have a split face block base in tan to match the building and a complaint sign face. The current signage will be removed.