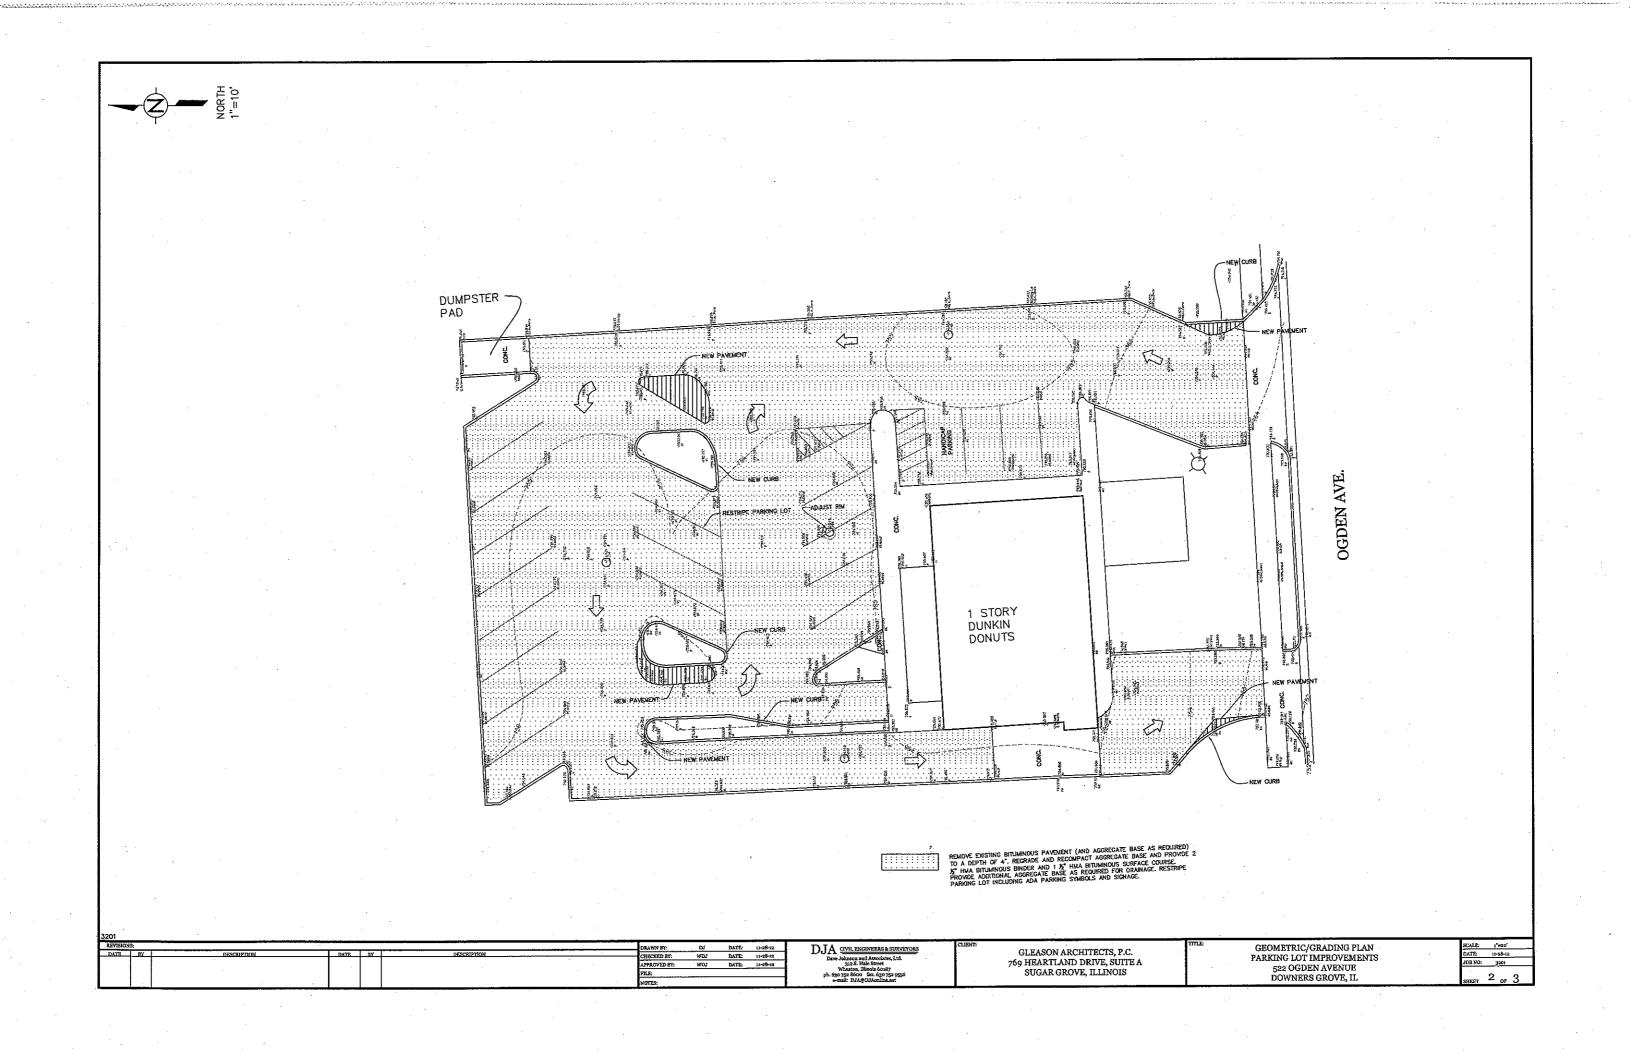

# 522 Ogden Avenue (Dunkin Donuts)

The applicant, the business owner, is proposing to renovate the entire building and site, including a façade update, new landscaping, a new masonry garbage enclosure and replacement of nonconforming signs. The interior of the building will also receive a comprehensive renovation, although this work is not eligible for OASIS funding. Total project costs for the exterior improvements are estimated to be \$161,070. The requested OASIS grant would pay for up to \$100,000. The application was reviewed by the OASIS Team. The team found that the application meets the program criteria and unanimously recommended the grant award. Staff concurs.

# 522 Ogden Ave Dunkin Donuts Remodel

We are proposing a remodel of an existing Dunkin Donuts to a new image. This is an extensive remodel of the existing store, including but not limited to the façade, parking lot, new signage and improved landscaping. We are also remodeling the interior of the building, we understand that we will not be funded for this portion but the interior is a part of the overall project scope. We have provided an interior floor plan for your reference.

We are proposing to remove the mansard roof on the existing building and replace it with a more modern look of tan colored EFS panels. We are also proposing to build monoliths on the East, South and West Elevations. These would be covered in Hardi Board Sding in a pallet of brown colors as depicted in the material board. The existing cooler in the rear of the building will be framed out and covered in the same Hardi Board Sding as the monoliths. We will be cleaning and replacing any damaged storefront as required and installing new orange awnings to match the new image of Dunkin Brands.

We are proposing to replace the existing signage with new signage on the building and replace the existing pole sign along Ogden Avenue with a new monument sign. This sign will have a split face block base in tan to match the building and a complaint sign face. The current signage will be removed.

We are proposing to remove portion of the existing parking lot. We will regrade, reconfigure and reconstruct portions of the parking lot to make it safer and more useable for both vehicles and pedestrians. We are removing the existing concrete curbs and islands and replacing them with new concrete curbs and islands with upgraded landscaping. There are some very deep sewer inlets in the lot that we feel can be brought up to a higher grade so as to make it less dangerous to the customers. The existing parking lot is difficult to maneuver in and with this revised plan we are hope to make it a bit easier to move around the lot.

The new plan also calls for some additional landscaping for the site. We are adding landscaping to the islands in the parking lot and around the perimeter of the site. We are including the new monument sign within the new proposed landscaping. We will also be adding some perennial flowers and shrubs to the site and making any improvements to the existing landscaping as needed.

The existing dumpster enclosure is wood fencing that is falling apart. It is visible from Ogden Avenue and we are proposing to replace the existing enclosure with a new OMU split face block enclosure, tan in color with new doors. This will blend more naturally into the existing retaining walls around the lot and update the existing dilapidated trash enclosure.