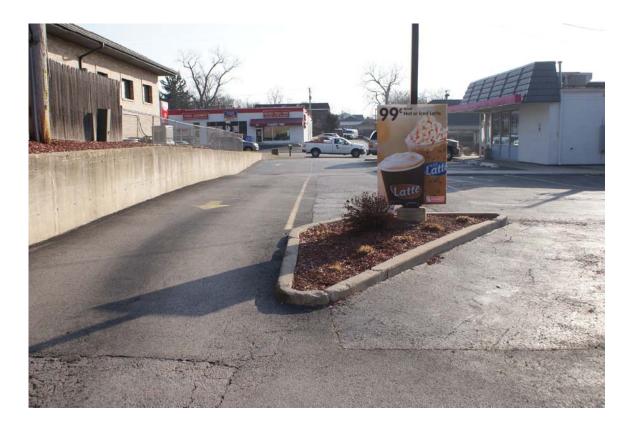

## Existing Site Conditions:

Please provide a photo of current site conditions to illustrate where improvements are proposed. Photographs must be provided in a digital (e.g. JPEG) format. Electronic photos may be e-mailed to: <u>jobrien@downers.us</u>.

# 522 Ogden Ave Dunkin Donuts Remodel

We are proposing a remodel of an existing Dunkin Donuts to a new image. This is an extensive remodel of the existing store, including but not limited to the façade, parking lot, new signage and improved landscaping. We are also remodeling the interior of the building, we understand that we will not be funded for this portion but the interior is a part of the overall project scope. We have provided an interior floor plan for your reference.

We are proposing to remove portion of the existing parking lot. We will regrade, reconfigure and reconstruct portions of the parking lot to make it safer and more useable for both vehicles and pedestrians. We are removing the existing concrete curbs and islands and replacing them with new concrete curbs and islands with upgraded landscaping. There are some very deep sewer inlets in the lot that we feel can be brought up to a higher grade so as to make it less dangerous to the customers. The existing parking lot is difficult to maneuver in and with this revised plan we are hope to make it a bit easier to move around the lot.

The existing dumpster enclosure is wood fencing that is falling apart. It is visible from Ogden Avenue and we are proposing to replace the existing enclosure with a new OMU split face block enclosure, tan in color with new doors. This will blend more naturally into the existing retaining walls around the lot and update the existing dilapidated trash enclosure.