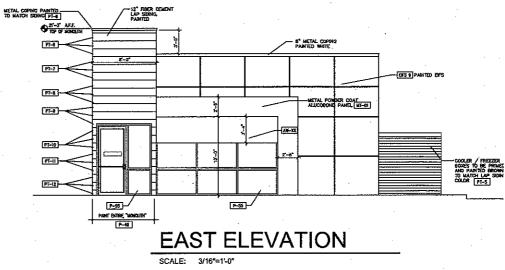

# 522 Ogden Ave Dunkin Donuts Remodel

We are proposing a remodel of an existing Dunkin Donuts to a new image. This is an extensive remodel of the existing store, including but not limited to the façade, parking lot, new signage and improved landscaping. We are also remodeling the interior of the building, we understand that we will not be funded for this portion but the interior is a part of the overall project scope. We have provided an interior floor plan for your reference.

We are proposing to remove the mansard roof on the existing building and replace it with a more modern look of tan colored EFS panels. We are also proposing to build monoliths on the East, South and West Elevations. These would be covered in Hardi Board Sding in a pallet of brown colors as depicted in the material board. The existing cooler in the rear of the building will be framed out and covered in the same Hardi Board Sding as the monoliths. We will be cleaning and replacing any damaged storefront as required and installing new orange awnings to match the new image of Dunkin Brands.