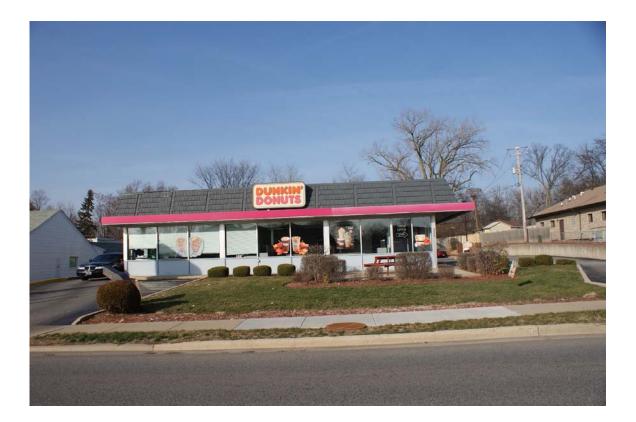

### Existing Site Conditions:

Please provide a photo of current site conditions to illustrate where improvements are proposed. Photographs must be provided in a digital (e.g. JPEG) format. Electronic photos may be e-mailed to: <u>jobrien@downers.us</u>.

# 522 Ogden Ave Dunkin Donuts Remodel

We are proposing a remodel of an existing Dunkin Donuts to a new image. This is an extensive remodel of the existing store, including but not limited to the façade, parking lot, new signage and improved landscaping. We are also remodeling the interior of the building, we understand that we will not be funded for this portion but the interior is a part of the overall project scope. We have provided an interior floor plan for your reference.