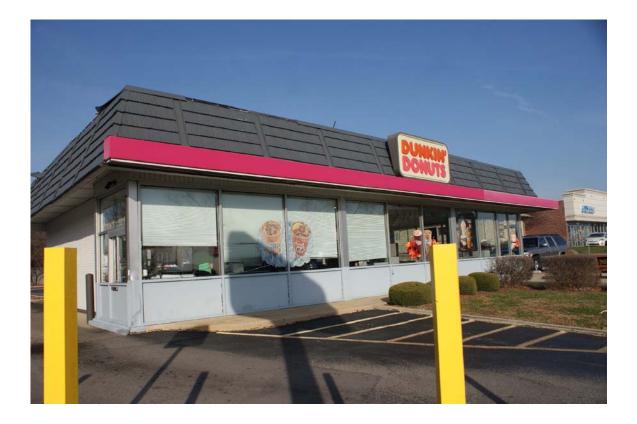

# 522 Ogden Avenue (Dunkin Donuts)

The applicant, the business owner, is proposing to renovate the entire building and site, including a façade update, new landscaping, a new masonry garbage enclosure and replacement of nonconforming signs. The interior of the building will also receive a comprehensive renovation, although this work is not eligible for OASIS funding. Total project costs for the exterior improvements are estimated to be \$161,070. The requested OASIS grant would pay for up to \$100,000. The application was reviewed by the OASIS Team.

### Existing Site Conditions:

Please provide a photo of current site conditions to illustrate where improvements are proposed. Photographs must be provided in a digital (e.g. JPEG) format. Electronic photos may be e-mailed to: <u>jobrien@downers.us</u>.

# 522 Ogden Ave Dunkin Donuts Remodel

We are proposing a remodel of an existing Dunkin Donuts to a new image. This is an extensive remodel of the existing store, including but not limited to the façade, parking lot, new signage and improved landscaping. We are also remodeling the interior of the building, we understand that we will not be funded for this portion but the interior is a part of the overall project scope. We have provided an interior floor plan for your reference.

We are proposing to remove the mansard roof on the existing building and replace it with a more modern look of tan colored EFS panels. We are also proposing to build monoliths on the East, South and West Elevations. These would be covered in Hardi Board Sding in a pallet of brown colors as depicted in the material board. The existing cooler in the rear of the building will be framed out and covered in the same Hardi Board Sding as the monoliths. We will be cleaning and replacing any damaged storefront as required and installing new orange awnings to match the new image of Dunkin Brands.