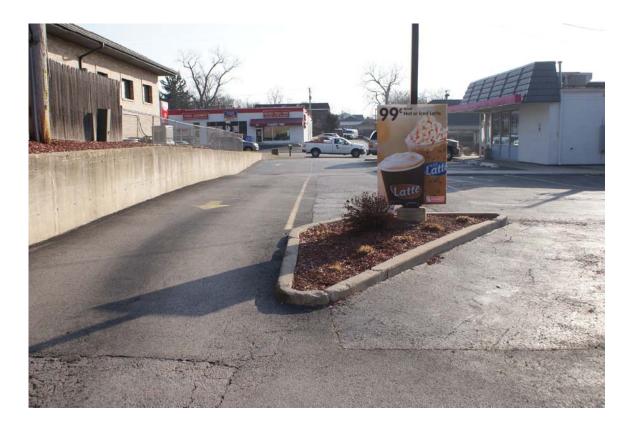

### Existing Site Conditions:

Please provide a photo of current site conditions to illustrate where improvements are proposed. Photographs must be provided in a digital (e.g. JPEG) format. Electronic photos may be e-mailed to: <u>jobrien@downers.us</u>.

# 522 Ogden Ave Dunkin Donuts Remodel

We are proposing a remodel of an existing Dunkin Donuts to a new image. This is an extensive remodel of the existing store, including but not limited to the façade, parking lot, new signage and improved landscaping. We are also remodeling the interior of the building, we understand that we will not be funded for this portion but the interior is a part of the overall project scope. We have provided an interior floor plan for your reference.

We are proposing to remove portion of the existing parking lot. We will regrade, reconfigure and reconstruct portions of the parking lot to make it safer and more useable for both vehicles and pedestrians. We are removing the existing concrete curbs and islands and replacing them with new concrete curbs and islands with upgraded landscaping. There are some very deep sewer inlets in the lot that we feel can be brought up to a higher grade so as to make it less dangerous to the customers. The existing parking lot is difficult to maneuver in and with this revised plan we are hope to make it a bit easier to move around the lot.

The existing dumpster enclosure is wood fencing that is falling apart. It is visible from Ogden Avenue and we are proposing to replace the existing enclosure with a new OMU split face block enclosure, tan in color with new doors. This will blend more naturally into the existing retaining walls around the lot and update the existing dilapidated trash enclosure.