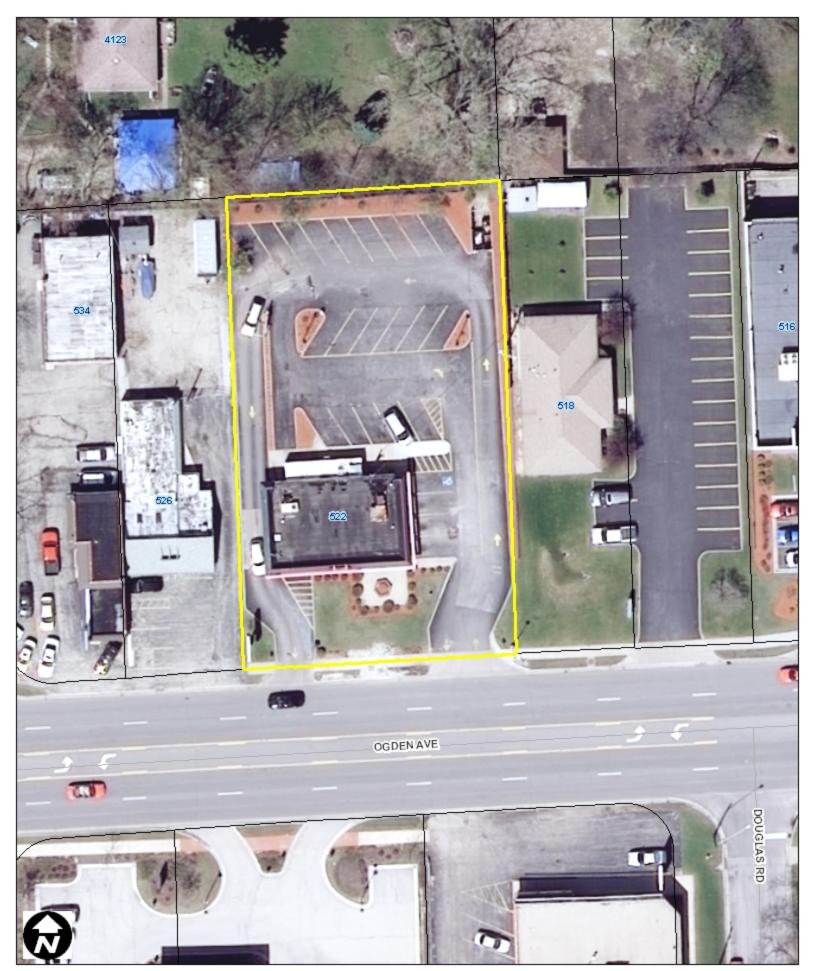

# 522 Ogden Avenue (Dunkin Donuts)

The applicant, the business owner, is proposing to renovate the entire building and site, including a façade update, new landscaping, a new masonry garbage enclosure and replacement of nonconforming signs. The interior of the building will also receive a comprehensive renovation, although this work is not eligible for OASIS funding. Total project costs for the exterior improvements are estimated to be \$161,070. The requested OASIS grant would pay for up to \$100,000. The application was reviewed by the OASIS Team.

# **SUMMARY OF ITEM:**

Adoption of this resolution shall authorize an OASIS grant agreement between the Village of Downers Grove and Paras D. Kayastha for the property located at 522 Ogden Avenue in the amount of \$100,000.00.

1. That the form and substance of a certain Grant Agreement (the "Agreement"), between the Village of Downers Grove (the "Village") and Paras D. Kayastha (the "Applicant"), for OASIS Program grant funding, in the amount of \$100,000.00, to make improvements to the property/business located at 522 Ogden Avenue, which is along the Ogden Avenue commercial corridor, as set forth in the form of the Agreement submitted to this meeting with the recommendation of the Village Manager, is hereby approved.

WHEREAS, Applicant owns a business at 522 Ogden Avenue, Downers Grove, Illinois 09-05-213-007 which is located within the TIF District; and

WHEREAS, pursuant to the Program the Village has agreed to financially participate, subject to its sole discretion, the Program Guidelines, and the terms and conditions set forth in this Agreement; and,