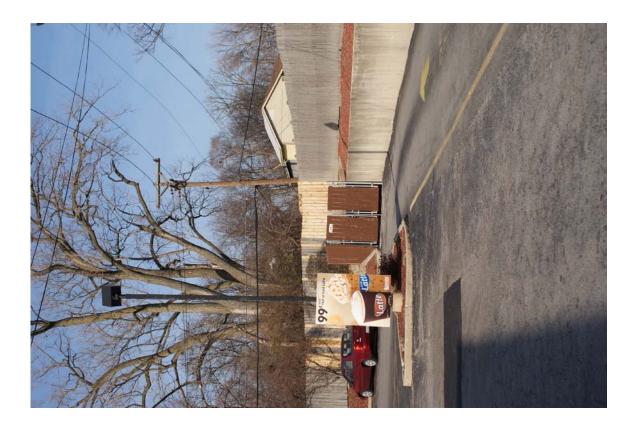

### Existing Site Conditions:

Please provide a photo of current site conditions to illustrate where improvements are proposed. Photographs must be provided in a digital (e.g. JPEG) format. Electronic photos may be e-mailed to: <u>jobrien@downers.us</u>.

# 522 Ogden Ave Dunkin Donuts Remodel

We are proposing a remodel of an existing Dunkin Donuts to a new image. This is an extensive remodel of the existing store, including but not limited to the façade, parking lot, new signage and improved landscaping. We are also remodeling the interior of the building, we understand that we will not be funded for this portion but the interior is a part of the overall project scope. We have provided an interior floor plan for your reference.

We are proposing to replace the existing signage with new signage on the building and replace the existing pole sign along Ogden Avenue with a new monument sign. This sign will have a split face block base in tan to match the building and a complaint sign face. The current signage will be removed.