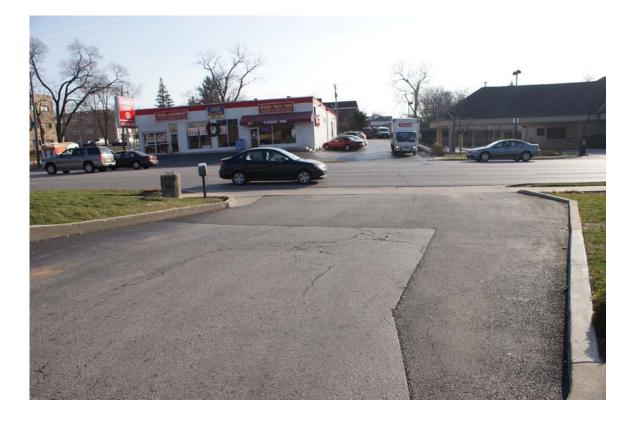

### Existing Site Conditions:

Please provide a photo of current site conditions to illustrate where improvements are proposed. Photographs must be provided in a digital (e.g. JPEG) format. Electronic photos may be e-mailed to: <u>jobrien@downers.us</u>.

# 522 Ogden Ave Dunkin Donuts Remodel

We are proposing a remodel of an existing Dunkin Donuts to a new image. This is an extensive remodel of the existing store, including but not limited to the façade, parking lot, new signage and improved landscaping. We are also remodeling the interior of the building, we understand that we will not be funded for this portion but the interior is a part of the overall project scope. We have provided an interior floor plan for your reference.

We are proposing to remove portion of the existing parking lot. We will regrade, reconfigure and reconstruct portions of the parking lot to make it safer and more useable for both vehicles and pedestrians. We are removing the existing concrete curbs and islands and replacing them with new concrete curbs and islands with upgraded landscaping. There are some very deep sewer inlets in the lot that we feel can be brought up to a higher grade so as to make it less dangerous to the customers. The existing parking lot is difficult to maneuver in and with this revised plan we are hope to make it a bit easier to move around the lot.