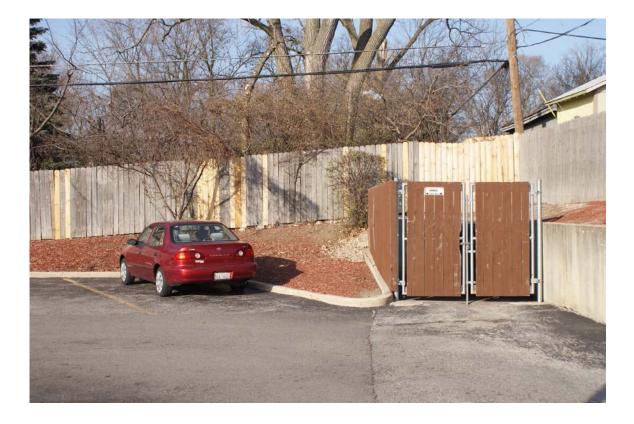

### Existing Site Conditions:

Please provide a photo of current site conditions to illustrate where improvements are proposed. Photographs must be provided in a digital (e.g. JPEG) format. Electronic photos may be e-mailed to: <u>jobrien@downers.us</u>.

The existing dumpster enclosure is wood fencing that is falling apart. It is visible from Ogden Avenue and we are proposing to replace the existing enclosure with a new OMU split face block enclosure, tan in color with new doors. This will blend more naturally into the existing retaining walls around the lot and update the existing dilapidated trash enclosure.