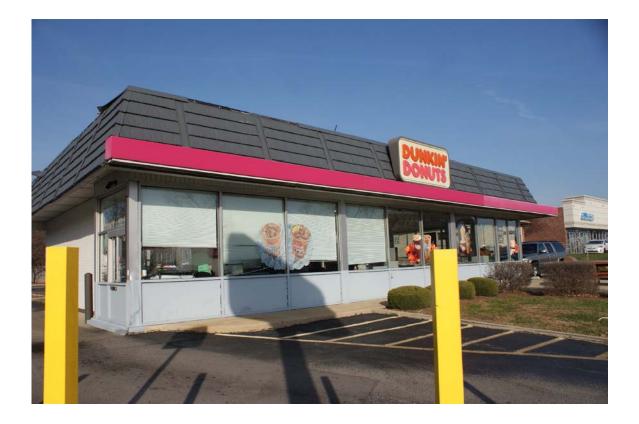

# 522 Ogden Avenue (Dunkin Donuts)

The applicant, the business owner, is proposing to renovate the entire building and site, including a façade update, new landscaping, a new masonry garbage enclosure and replacement of nonconforming signs. The interior of the building will also receive a comprehensive renovation, although this work is not eligible for OASIS funding. Total project costs for the exterior improvements are estimated to be \$161,070. The requested OASIS grant would pay for up to \$100,000. The application was reviewed by the OASIS Team.

### Existing Site Conditions:

Please provide a photo of current site conditions to illustrate where improvements are proposed. Photographs must be provided in a digital (e.g. JPEG) format. Electronic photos may be e-mailed to: <u>jobrien@downers.us</u>.

# 522 Ogden Ave Dunkin Donuts Remodel

We are proposing a remodel of an existing Dunkin Donuts to a new image. This is an extensive remodel of the existing store, including but not limited to the façade, parking lot, new signage and improved landscaping. We are also remodeling the interior of the building, we understand that we will not be funded for this portion but the interior is a part of the overall project scope. We have provided an interior floor plan for your reference.

We are proposing to remove the mansard roof on the existing building and replace it with a more modern look of tan colored EFS panels. We are also proposing to build monoliths on the East, South and West Elevations. These would be covered in Hardi Board Sding in a pallet of brown colors as depicted in the material board. The existing cooler in the rear of the building will be framed out and covered in the same Hardi Board Sding as the monoliths. We will be cleaning and replacing any damaged storefront as required and installing new orange awnings to match the new image of Dunkin Brands.