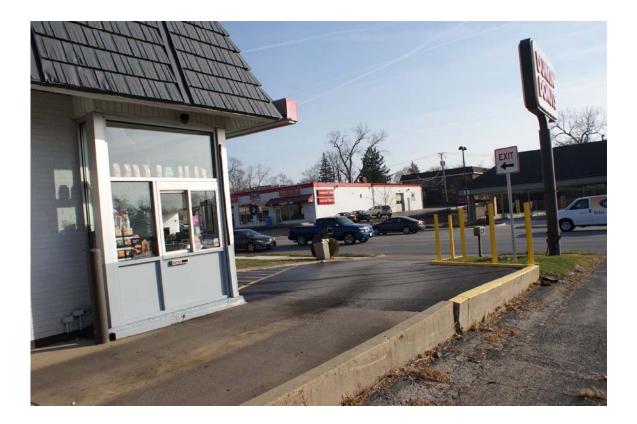

# 522 Ogden Avenue (Dunkin Donuts)

The applicant, the business owner, is proposing to renovate the entire building and site, including a façade update, new landscaping, a new masonry garbage enclosure and replacement of nonconforming signs. The interior of the building will also receive a comprehensive renovation, although this work is not eligible for OASIS funding. Total project costs for the exterior improvements are estimated to be \$161,070. The requested OASIS grant would pay for up to \$100,000. The application was reviewed by the OASIS Team.

### Existing Site Conditions:

Please provide a photo of current site conditions to illustrate where improvements are proposed. Photographs must be provided in a digital (e.g. JPEG) format. Electronic photos may be e-mailed to: <u>jobrien@downers.us</u>.

# 522 Ogden Ave Dunkin Donuts Remodel

We are proposing a remodel of an existing Dunkin Donuts to a new image. This is an extensive remodel of the existing store, including but not limited to the façade, parking lot, new signage and improved landscaping. We are also remodeling the interior of the building, we understand that we will not be funded for this portion but the interior is a part of the overall project scope. We have provided an interior floor plan for your reference.