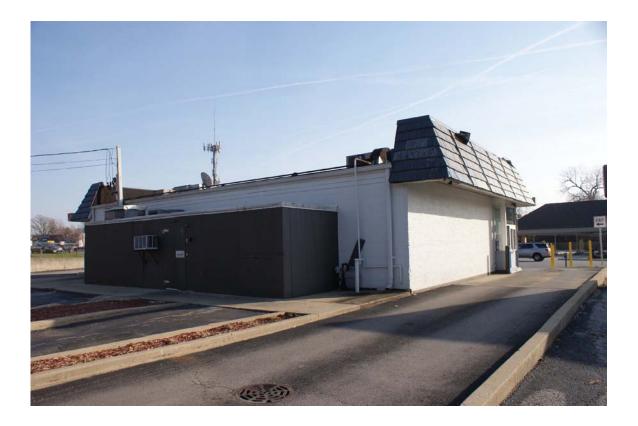

# 522 Ogden Avenue (Dunkin Donuts)

The applicant, the business owner, is proposing to renovate the entire building and site, including a façade update, new landscaping, a new masonry garbage enclosure and replacement of nonconforming signs. The interior of the building will also receive a comprehensive renovation, although this work is not eligible for OASIS funding. Total project costs for the exterior improvements are estimated to be \$161,070. The requested OASIS grant would pay for up to \$100,000. The application was reviewed by the OASIS Team.

We are proposing to remove the mansard roof on the existing building and replace it with a more modern look of tan colored EFS panels. We are also proposing to build monoliths on the East, South and West Elevations. These would be covered in Hardi Board Sding in a pallet of brown colors as depicted in the material board. The existing cooler in the rear of the building will be framed out and covered in the same Hardi Board Sding as the monoliths. We will be cleaning and replacing any damaged storefront as required and installing new orange awnings to match the new image of Dunkin Brands.

The existing dumpster enclosure is wood fencing that is falling apart. It is visible from Ogden Avenue and we are proposing to replace the existing enclosure with a new OMU split face block enclosure, tan in color with new doors. This will blend more naturally into the existing retaining walls around the lot and update the existing dilapidated trash enclosure.