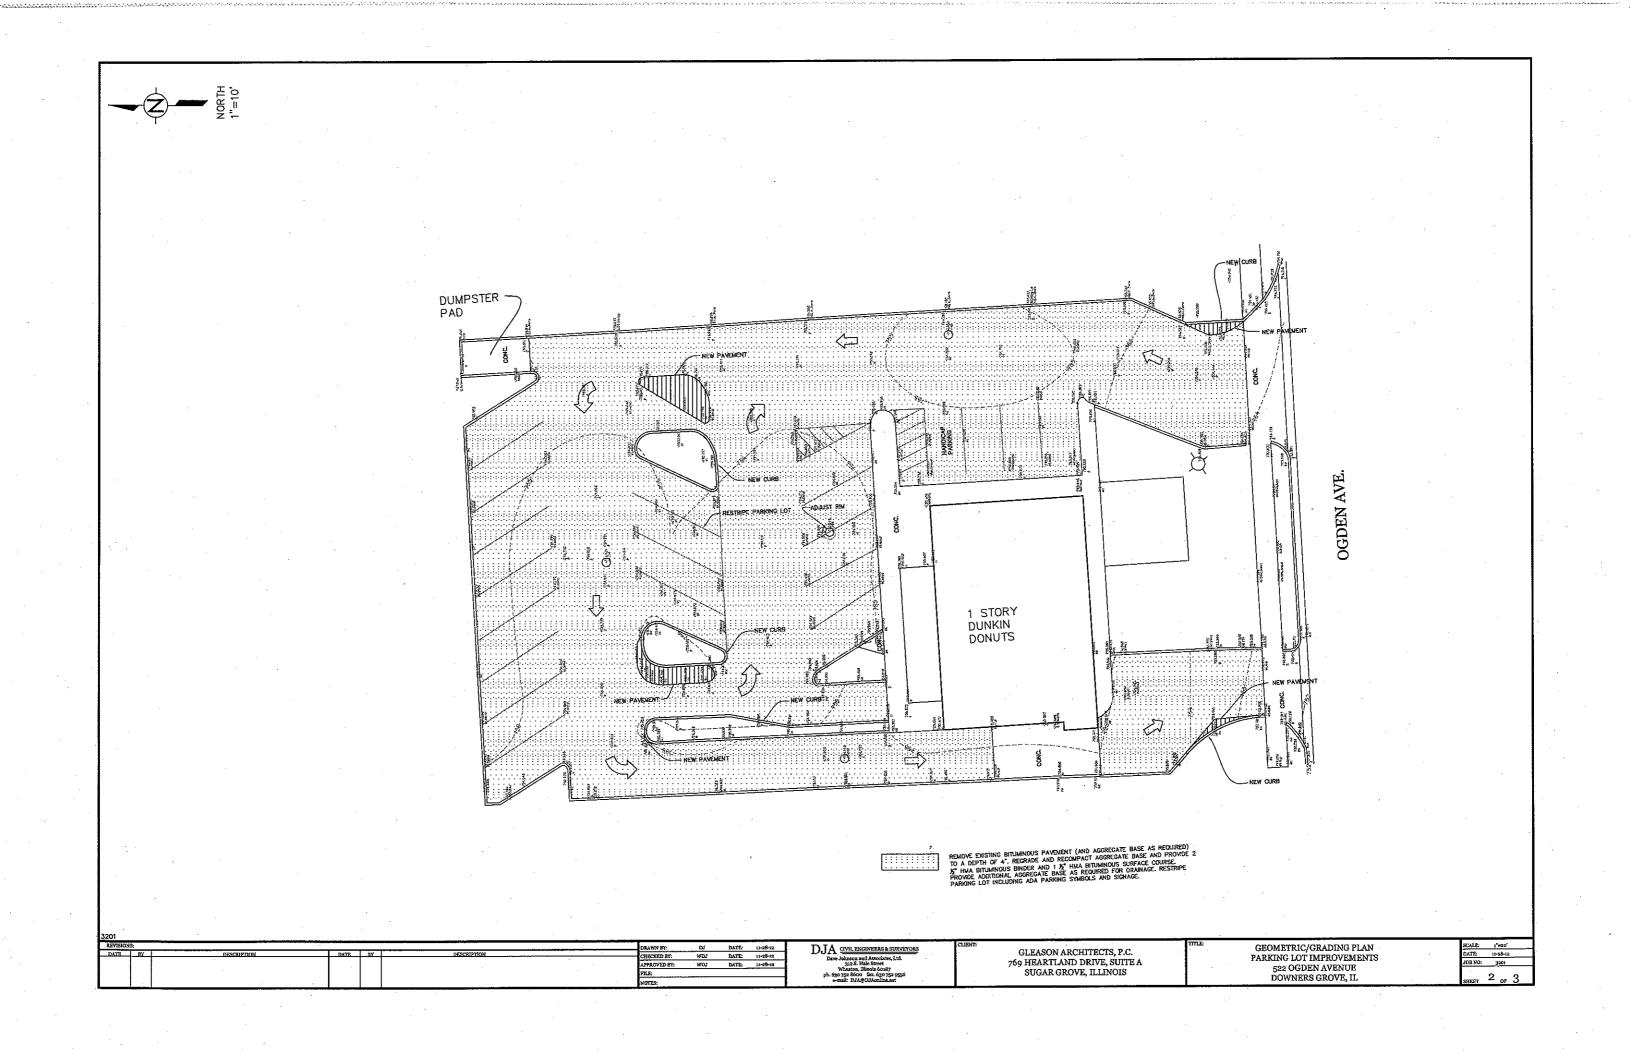

# 522 Ogden Avenue (Dunkin Donuts)

The applicant, the business owner, is proposing to renovate the entire building and site, including a façade update, new landscaping, a new masonry garbage enclosure and replacement of nonconforming signs. The interior of the building will also receive a comprehensive renovation, although this work is not eligible for OASIS funding. Total project costs for the exterior improvements are estimated to be \$161,070. The requested OASIS grant would pay for up to \$100,000. The application was reviewed by the OASIS Team.

# 522 Ogden Ave Dunkin Donuts Remodel

We are proposing a remodel of an existing Dunkin Donuts to a new image. This is an extensive remodel of the existing store, including but not limited to the façade, parking lot, new signage and improved landscaping. We are also remodeling the interior of the building, we understand that we will not be funded for this portion but the interior is a part of the overall project scope. We have provided an interior floor plan for your reference.

We are proposing to remove the mansard roof on the existing building and replace it with a more modern look of tan colored EFS panels. We are also proposing to build monoliths on the East, South and West Elevations. These would be covered in Hardi Board Sding in a pallet of brown colors as depicted in the material board. The existing cooler in the rear of the building will be framed out and covered in the same Hardi Board Sding as the monoliths. We will be cleaning and replacing any damaged storefront as required and installing new orange awnings to match the new image of Dunkin Brands.

We are proposing to replace the existing signage with new signage on the building and replace the existing pole sign along Ogden Avenue with a new monument sign. This sign will have a split face block base in tan to match the building and a complaint sign face. The current signage will be removed.

We are proposing to remove portion of the existing parking lot. We will regrade, reconfigure and reconstruct portions of the parking lot to make it safer and more useable for both vehicles and pedestrians. We are removing the existing concrete curbs and islands and replacing them with new concrete curbs and islands with upgraded landscaping. There are some very deep sewer inlets in the lot that we feel can be brought up to a higher grade so as to make it less dangerous to the customers. The existing parking lot is difficult to maneuver in and with this revised plan we are hope to make it a bit easier to move around the lot.

The new plan also calls for some additional landscaping for the site. We are adding landscaping to the islands in the parking lot and around the perimeter of the site. We are including the new monument sign within the new proposed landscaping. We will also be adding some perennial flowers and shrubs to the site and making any improvements to the existing landscaping as needed.

The existing dumpster enclosure is wood fencing that is falling apart. It is visible from Ogden Avenue and we are proposing to replace the existing enclosure with a new OMU split face block enclosure, tan in color with new doors. This will blend more naturally into the existing retaining walls around the lot and update the existing dilapidated trash enclosure.