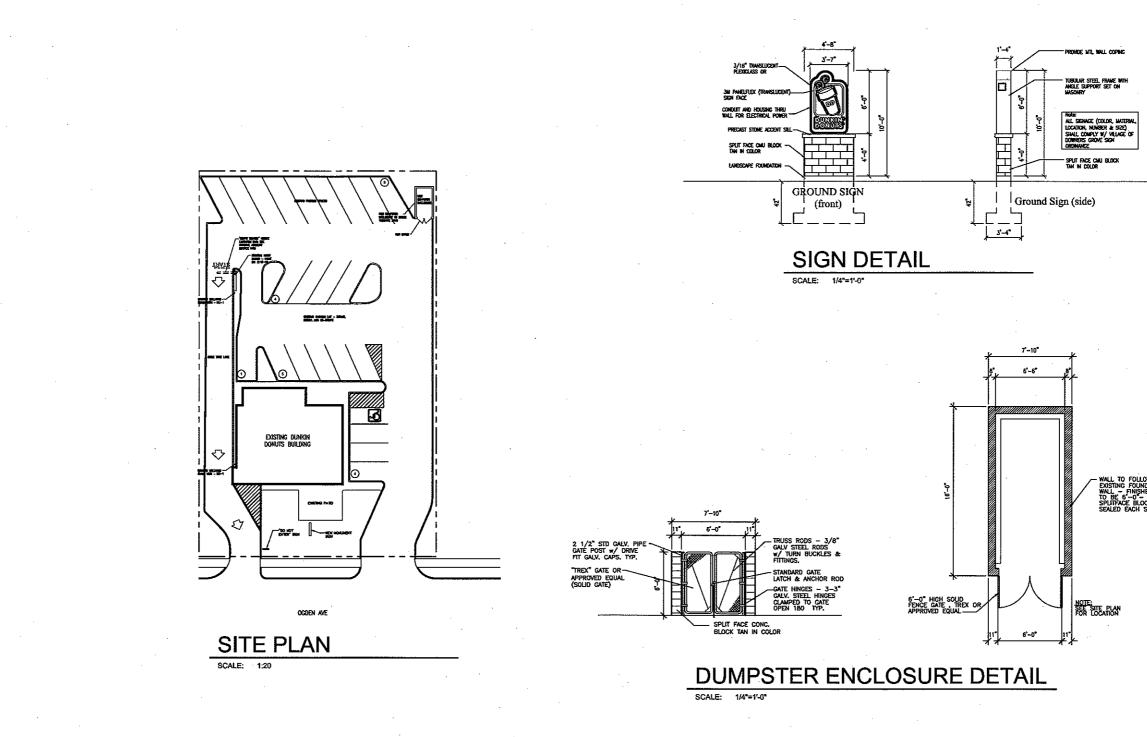

We are proposing to replace the existing signage with new signage on the building and replace the existing pole sign along Ogden Avenue with a new monument sign. This sign will have a split face block base in tan to match the building and a complaint sign face. The current signage will be removed.

We are proposing to remove portion of the existing parking lot. We will regrade, reconfigure and reconstruct portions of the parking lot to make it safer and more useable for both vehicles and pedestrians. We are removing the existing concrete curbs and islands and replacing them with new concrete curbs and islands with upgraded landscaping. There are some very deep sewer inlets in the lot that we feel can be brought up to a higher grade so as to make it less dangerous to the customers. The existing parking lot is difficult to maneuver in and with this revised plan we are hope to make it a bit easier to move around the lot.

The new plan also calls for some additional landscaping for the site. We are adding landscaping to the islands in the parking lot and around the perimeter of the site. We are including the new monument sign within the new proposed landscaping. We will also be adding some perennial flowers and shrubs to the site and making any improvements to the existing landscaping as needed.

The existing dumpster enclosure is wood fencing that is falling apart. It is visible from Ogden Avenue and we are proposing to replace the existing enclosure with a new OMU split face block enclosure, tan in color with new doors. This will blend more naturally into the existing retaining walls around the lot and update the existing dilapidated trash enclosure.