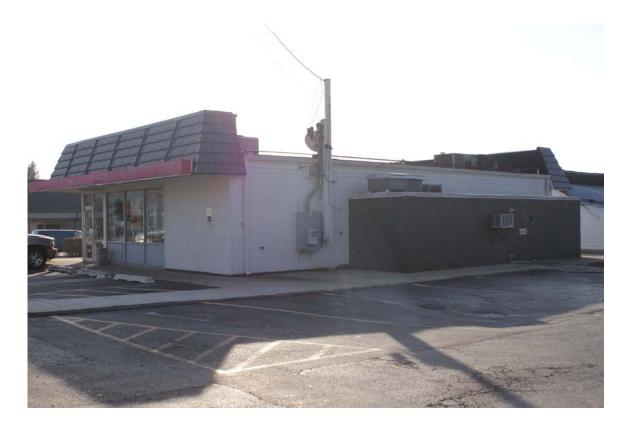

### Existing Site Conditions:

Please provide a photo of current site conditions to illustrate where improvements are proposed. Photographs must be provided in a digital (e.g. JPEG) format. Electronic photos may be e-mailed to: <u>jobrien@downers.us</u>.

# 522 Ogden Ave Dunkin Donuts Remodel

We are proposing a remodel of an existing Dunkin Donuts to a new image. This is an extensive remodel of the existing store, including but not limited to the façade, parking lot, new signage and improved landscaping. We are also remodeling the interior of the building, we understand that we will not be funded for this portion but the interior is a part of the overall project scope. We have provided an interior floor plan for your reference.

We are proposing to remove the mansard roof on the existing building and replace it with a more modern look of tan colored EFS panels. We are also proposing to build monoliths on the East, South and West Elevations. These would be covered in Hardi Board Sding in a pallet of brown colors as depicted in the material board. The existing cooler in the rear of the building will be framed out and covered in the same Hardi Board Sding as the monoliths. We will be cleaning and replacing any damaged storefront as required and installing new orange awnings to match the new image of Dunkin Brands.

We are proposing to replace the existing signage with new signage on the building and replace the existing pole sign along Ogden Avenue with a new monument sign. This sign will have a split face block base in tan to match the building and a complaint sign face. The current signage will be removed.