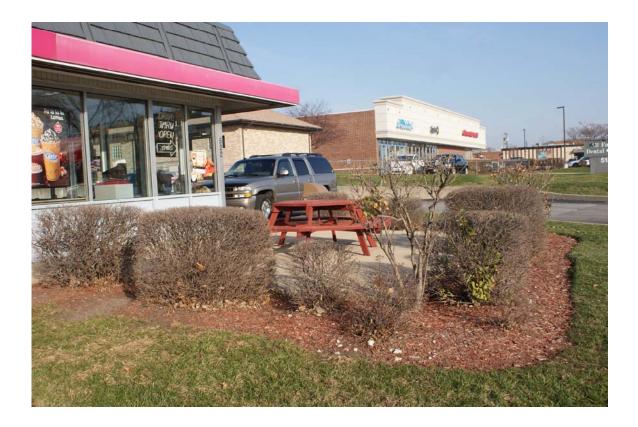

# 522 Ogden Avenue (Dunkin Donuts)

The applicant, the business owner, is proposing to renovate the entire building and site, including a façade update, new landscaping, a new masonry garbage enclosure and replacement of nonconforming signs. The interior of the building will also receive a comprehensive renovation, although this work is not eligible for OASIS funding. Total project costs for the exterior improvements are estimated to be \$161,070. The requested OASIS grant would pay for up to \$100,000. The application was reviewed by the OASIS Team.

# 522 Ogden Ave Dunkin Donuts Remodel

We are proposing a remodel of an existing Dunkin Donuts to a new image. This is an extensive remodel of the existing store, including but not limited to the façade, parking lot, new signage and improved landscaping. We are also remodeling the interior of the building, we understand that we will not be funded for this portion but the interior is a part of the overall project scope. We have provided an interior floor plan for your reference.

We are proposing to remove portion of the existing parking lot. We will regrade, reconfigure and reconstruct portions of the parking lot to make it safer and more useable for both vehicles and pedestrians. We are removing the existing concrete curbs and islands and replacing them with new concrete curbs and islands with upgraded landscaping. There are some very deep sewer inlets in the lot that we feel can be brought up to a higher grade so as to make it less dangerous to the customers. The existing parking lot is difficult to maneuver in and with this revised plan we are hope to make it a bit easier to move around the lot.

The new plan also calls for some additional landscaping for the site. We are adding landscaping to the islands in the parking lot and around the perimeter of the site. We are including the new monument sign within the new proposed landscaping. We will also be adding some perennial flowers and shrubs to the site and making any improvements to the existing landscaping as needed.

The existing dumpster enclosure is wood fencing that is falling apart. It is visible from Ogden Avenue and we are proposing to replace the existing enclosure with a new OMU split face block enclosure, tan in color with new doors. This will blend more naturally into the existing retaining walls around the lot and update the existing dilapidated trash enclosure.