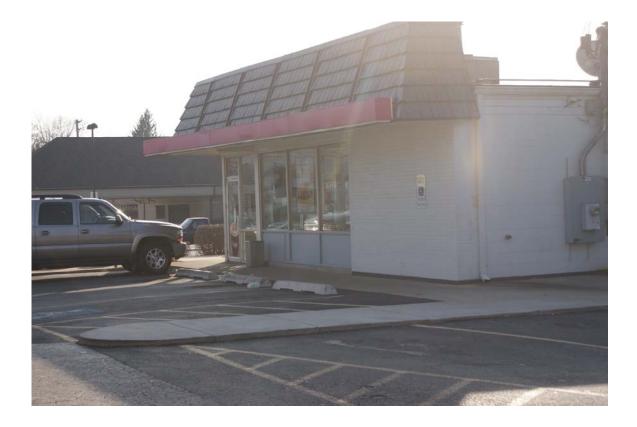

# 522 Ogden Avenue (Dunkin Donuts)

The applicant, the business owner, is proposing to renovate the entire building and site, including a façade update, new landscaping, a new masonry garbage enclosure and replacement of nonconforming signs. The interior of the building will also receive a comprehensive renovation, although this work is not eligible for OASIS funding. Total project costs for the exterior improvements are estimated to be \$161,070. The requested OASIS grant would pay for up to \$100,000. The application was reviewed by the OASIS Team.

# 522 Ogden Ave Dunkin Donuts Remodel

We are proposing a remodel of an existing Dunkin Donuts to a new image. This is an extensive remodel of the existing store, including but not limited to the façade, parking lot, new signage and improved landscaping. We are also remodeling the interior of the building, we understand that we will not be funded for this portion but the interior is a part of the overall project scope. We have provided an interior floor plan for your reference.

The existing dumpster enclosure is wood fencing that is falling apart. It is visible from Ogden Avenue and we are proposing to replace the existing enclosure with a new OMU split face block enclosure, tan in color with new doors. This will blend more naturally into the existing retaining walls around the lot and update the existing dilapidated trash enclosure.