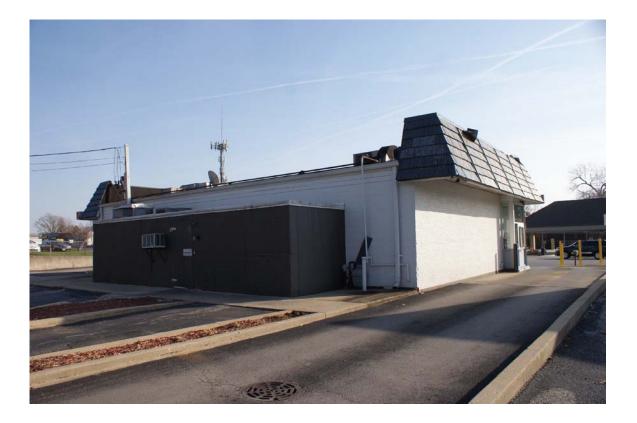

# 522 Ogden Avenue (Dunkin Donuts)

The applicant, the business owner, is proposing to renovate the entire building and site, including a façade update, new landscaping, a new masonry garbage enclosure and replacement of nonconforming signs. The interior of the building will also receive a comprehensive renovation, although this work is not eligible for OASIS funding. Total project costs for the exterior improvements are estimated to be \$161,070. The requested OASIS grant would pay for up to \$100,000. The application was reviewed by the OASIS Team.

We are proposing to remove the mansard roof on the existing building and replace it with a more modern look of tan colored EFS panels. We are also proposing to build monoliths on the East, South and West Elevations. These would be covered in Hardi Board Sding in a pallet of brown colors as depicted in the material board. The existing cooler in the rear of the building will be framed out and covered in the same Hardi Board Sding as the monoliths. We will be cleaning and replacing any damaged storefront as required and installing new orange awnings to match the new image of Dunkin Brands.

The existing dumpster enclosure is wood fencing that is falling apart. It is visible from Ogden Avenue and we are proposing to replace the existing enclosure with a new OMU split face block enclosure, tan in color with new doors. This will blend more naturally into the existing retaining walls around the lot and update the existing dilapidated trash enclosure.