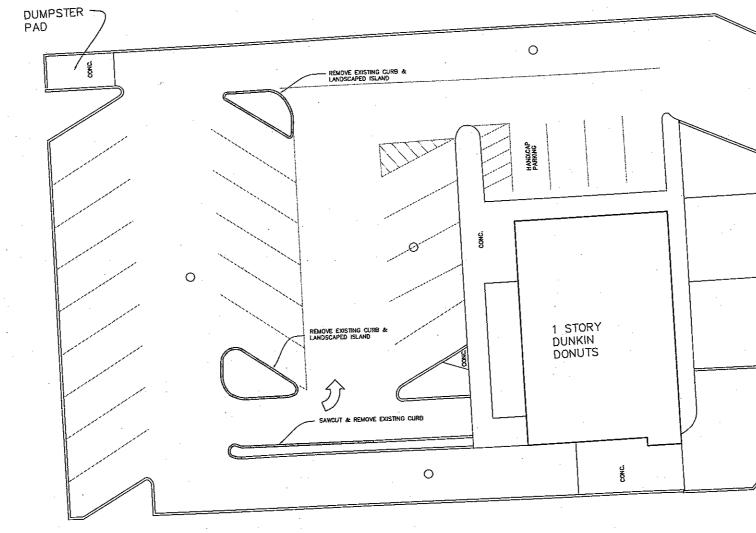

We are proposing to remove portion of the existing parking lot. We will regrade, reconfigure and reconstruct portions of the parking lot to make it safer and more useable for both vehicles and pedestrians. We are removing the existing concrete curbs and islands and replacing them with new concrete curbs and islands with upgraded landscaping. There are some very deep sewer inlets in the lot that we feel can be brought up to a higher grade so as to make it less dangerous to the customers. The existing parking lot is difficult to maneuver in and with this revised plan we are hope to make it a bit easier to move around the lot.

The existing dumpster enclosure is wood fencing that is falling apart. It is visible from Ogden Avenue and we are proposing to replace the existing enclosure with a new OMU split face block enclosure, tan in color with new doors. This will blend more naturally into the existing retaining walls around the lot and update the existing dilapidated trash enclosure.