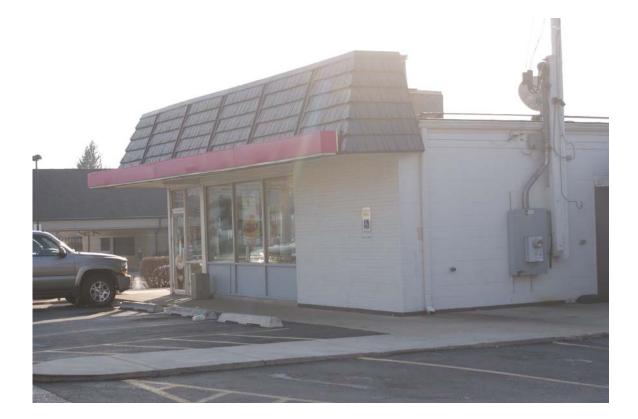

### Existing Site Conditions:

Please provide a photo of current site conditions to illustrate where improvements are proposed. Photographs must be provided in a digital (e.g. JPEG) format. Electronic photos may be e-mailed to: <u>jobrien@downers.us</u>.

# 522 Ogden Ave Dunkin Donuts Remodel

We are proposing a remodel of an existing Dunkin Donuts to a new image. This is an extensive remodel of the existing store, including but not limited to the façade, parking lot, new signage and improved landscaping. We are also remodeling the interior of the building, we understand that we will not be funded for this portion but the interior is a part of the overall project scope. We have provided an interior floor plan for your reference.

We are proposing to remove the mansard roof on the existing building and replace it with a more modern look of tan colored EFS panels. We are also proposing to build monoliths on the East, South and West Elevations. These would be covered in Hardi Board Sding in a pallet of brown colors as depicted in the material board. The existing cooler in the rear of the building will be framed out and covered in the same Hardi Board Sding as the monoliths. We will be cleaning and replacing any damaged storefront as required and installing new orange awnings to match the new image of Dunkin Brands.

We are proposing to replace the existing signage with new signage on the building and replace the existing pole sign along Ogden Avenue with a new monument sign. This sign will have a split face block base in tan to match the building and a complaint sign face. The current signage will be removed.