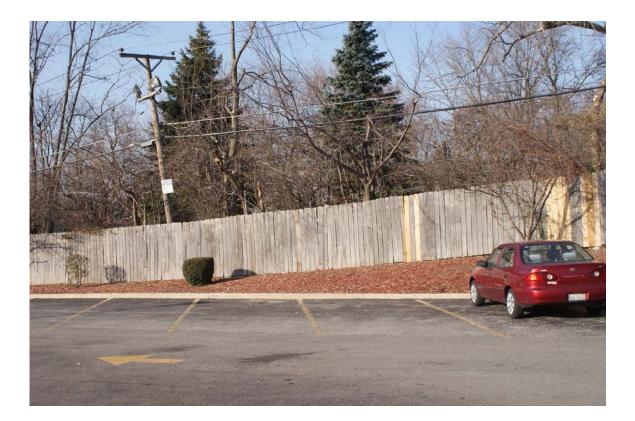

### Existing Site Conditions:

Please provide a photo of current site conditions to illustrate where improvements are proposed. Photographs must be provided in a digital (e.g. JPEG) format. Electronic photos may be e-mailed to: <u>jobrien@downers.us</u>.

The new plan also calls for some additional landscaping for the site. We are adding landscaping to the islands in the parking lot and around the perimeter of the site. We are including the new monument sign within the new proposed landscaping. We will also be adding some perennial flowers and shrubs to the site and making any improvements to the existing landscaping as needed.