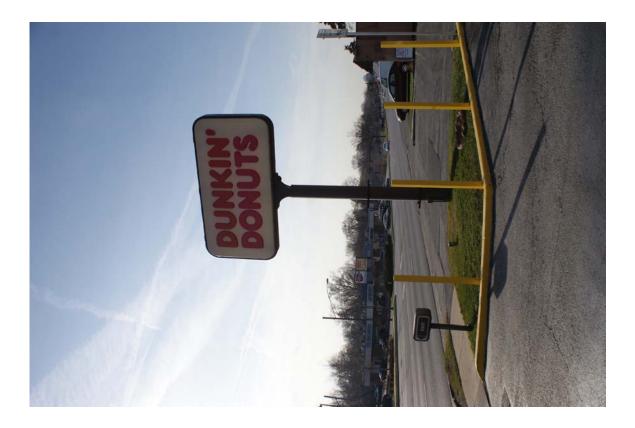

# 522 Ogden Avenue (Dunkin Donuts)

The applicant, the business owner, is proposing to renovate the entire building and site, including a façade update, new landscaping, a new masonry garbage enclosure and replacement of nonconforming signs. The interior of the building will also receive a comprehensive renovation, although this work is not eligible for OASIS funding. Total project costs for the exterior improvements are estimated to be \$161,070. The requested OASIS grant would pay for up to \$100,000. The application was reviewed by the OASIS Team.

We are proposing to replace the existing signage with new signage on the building and replace the existing pole sign along Ogden Avenue with a new monument sign. This sign will have a split face block base in tan to match the building and a complaint sign face. The current signage will be removed.