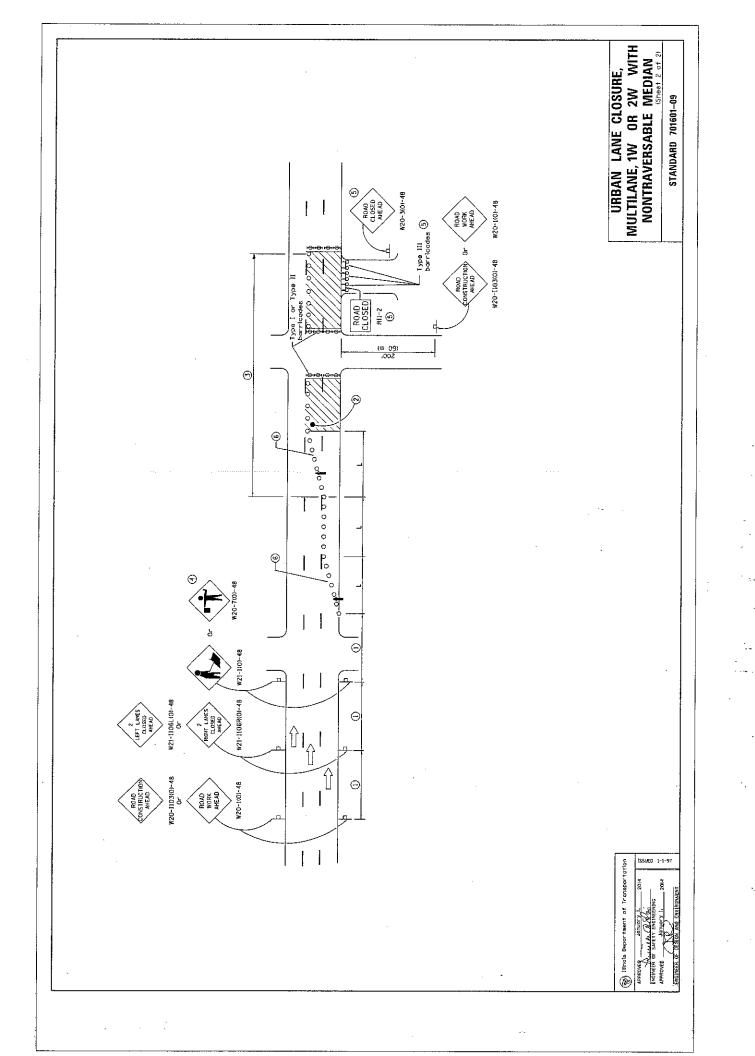

|  |
| IL-9.5,IL-9.5L,<br>IL-12.5    | Ndesign < 90 | 92.5 - 97.4%                                    | 90.0%                                       |  |
| IL-19.0, IL-25.0              | Ndesign ≥ 90 | 93.0 - 96.0%                                    | 90.0%                                       |  |
| IL-19.0, IL-19.0L,<br>IL-25.0 | Ndesign < 90 | 93.0 - 97.4%                                    | 90.0%                                       |  |

| SMA       | Ndesign = 50 & 80 | 93.5 - 97.4% | 91.0%  |
|-----------|-------------------|--------------|--------|
| All Other | Ndesign = 30      | 93.0 - 97.4% | 90.0%" |

a.,

80246











R.W.B 06/08/05 C:\CADFILES\RESURFACING\DETAILS





R.W.B 06/08/05 C:\CADFILES\RESURFACING\DETAILS







-





.









•

.



























. . \u<sub>i</sub>a≊





| THICKNESS<br>(IN)                                                                                                                 | 1.00           | 0.75         | 0.75                  | 0.75                | 0.75                  | 0.75                      | 0.90               | 0.75           | 0.75                      | 0.75               | 0.85           | 1.25                      | 0.85                       | 0.75       | 0.75                   | 0.75          | 0.75          | 1.25         | 0.75                      | 0.85                      | 1.25          | 1.25         | 0.75 / 1.25 | 1.25       | 0.75        | 0.75    | 0.75                     | 0.75       | 0.85                      |
|---------------------------------------------