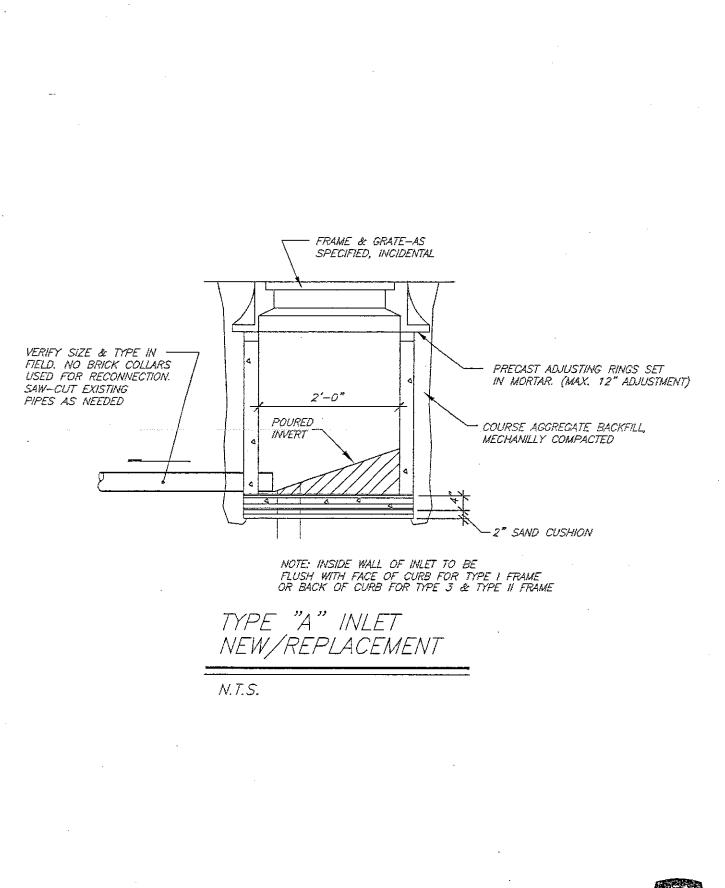

SP#

| TITLE                                                         | 3F # |
|---------------------------------------------------------------|------|
| GENERAL CONSTRUCTION REQUIREMENTS                             | 1    |
| (This space intentionally left blank)                         | 2    |
| ACCESS AND WATER SHUT OFF NOTIFICATION                        | 3    |
| TREE PROTECTION                                               | 4    |
| CLEANING UP                                                   | 5    |
| EXISTING UTILITIES                                            | 6    |
| INCIDENTAL CONSTRUCTION                                       | 7    |
| CLASS D PATCHES, 4" & 6"                                      | 8    |
| PAVEMENT REMOVAL & HMA REPLACEMENT, 8" SPECIAL OR 11" SPECIAL | 9    |
| PAVEMENT REMOVAL & PCC REPLACEMENT, 8" SPECIAL                | 10   |
| COMBINATION CONCRETE CURB AND GUTTER REMOVAL                  | 11   |
| COMBINATION CONCRETE CURB AND GUTTER OF TYPE SPECIFIED        | 12   |
| POROUS GRANULAR EMBANKMENT, SPECIAL                           | 13   |
| MANHOLES OR INLETS, TO BE ADJUSTED OR RECONSTRUCTED           | 14   |
| TREE ROOT PRUING                                              | 15   |
| PORTLAND CEMENT CONCRETE SIDEWALK                             | 16   |
| AGGREGATE SHOULDERS, TYPE B                                   | 17   |
| PARKWAY RESTORATION                                           | 18   |
| HOT-MIX ASPHALT DRIVEWAY                                      | 19   |
| PORTLAND CEMENT CONCRETE DRIVEWAY                             | 20   |
| TEMPORARY RAMP, HMA                                           | 21   |
| DECORATIVE PAVER DRIVEWAY OR SIDEWALK REMOVAL & REPLACEMENT   | 22   |
| CONSTRUCTION STAKING                                          | 23   |