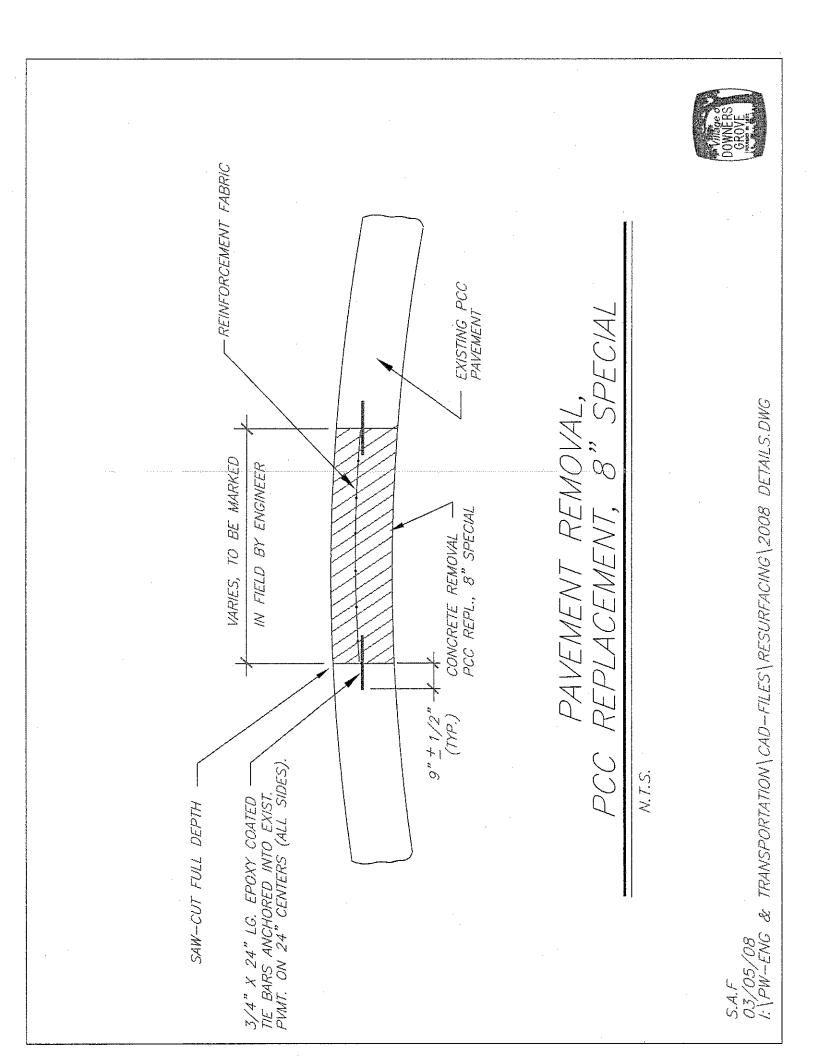

SP#

| TITLE                                                         | 3F # |
|---------------------------------------------------------------|------|
| GENERAL CONSTRUCTION REQUIREMENTS                             | 1    |
| (This space intentionally left blank)                         | 2    |
| ACCESS AND WATER SHUT OFF NOTIFICATION                        | 3    |
| TREE PROTECTION                                               | 4    |
| CLEANING UP                                                   | 5    |
| EXISTING UTILITIES                                            | 6    |
| INCIDENTAL CONSTRUCTION                                       | 7    |
| CLASS D PATCHES, 4" & 6"                                      | 8    |
| PAVEMENT REMOVAL & HMA REPLACEMENT, 8" SPECIAL OR 11" SPECIAL | 9    |
| PAVEMENT REMOVAL & PCC REPLACEMENT, 8" SPECIAL                | 10   |
| COMBINATION CONCRETE CURB AND GUTTER REMOVAL                  | 11   |
| COMBINATION CONCRETE CURB AND GUTTER OF TYPE SPECIFIED        | 12   |
| POROUS GRANULAR EMBANKMENT, SPECIAL                           | 13   |
| MANHOLES OR INLETS, TO BE ADJUSTED OR RECONSTRUCTED           | 14   |
| TREE ROOT PRUING                                              | 15   |
| PORTLAND CEMENT CONCRETE SIDEWALK                             | 16   |
| AGGREGATE SHOULDERS, TYPE B                                   | 17   |
| PARKWAY RESTORATION                                           | 18   |
| HOT-MIX ASPHALT DRIVEWAY                                      | 19   |
| PORTLAND CEMENT CONCRETE DRIVEWAY                             | 20   |
| TEMPORARY RAMP, HMA                                           | 21   |
| DECORATIVE PAVER DRIVEWAY OR SIDEWALK REMOVAL & REPLACEMENT   | 22   |
| CONSTRUCTION STAKING                                          | 23   |

#### INDEX OF LOCAL AGENCY SPECIAL PROVISIONS

| MANHOLE AND INLET CONSTRUCTION                             | 24   |
|------------------------------------------------------------|------|
| CONCRETE WHEEL STOP REMOVAL & REPLACEMENT                  | 25   |
| PREFORMED PLASTIC PAVEMENT MARKING - TYPE B - HANDICAP MAT | 26   |
| SELECTED GRANULAR BACKFILL                                 | 27   |
| DETECTOR LOOP, TYPE 1                                      | 28   |
| EROSION, SEDIMENTATION AND DUST CONTROL                    | 29   |
| TRAFFIC CONTROL, MAINTENANCE OF TRAFFIC, DETOURS           | 30   |
| HOT-MIX ASPHALT BINDER AND SURFACE COURSE                  | 31   |
| IEPA CLEAN CONTRUCTION AND DEMOLITION DEBRIS               | - 32 |