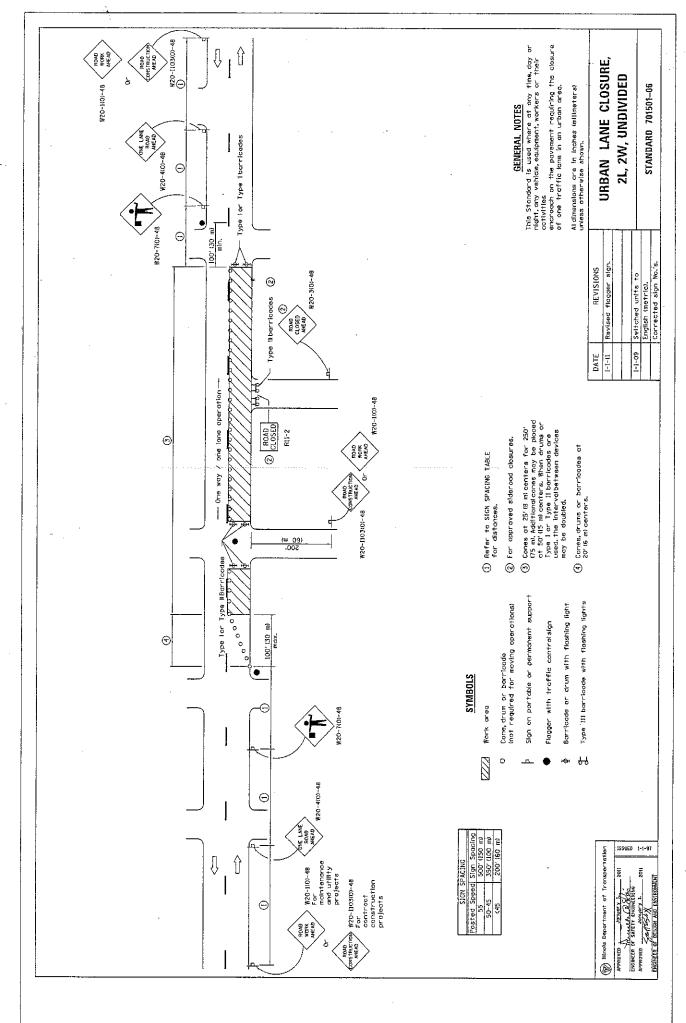

|  |
| IL-9.5,IL-9.5L,<br>IL-12.5    | Ndesign < 90 | 92.5 - 97.4%                                    | 90.0%                                       |  |
| IL-19.0, IL-25.0              | Ndesign ≥ 90 | 93.0 - 96.0%                                    | 90.0%                                       |  |
| IL-19.0, IL-19.0L,<br>IL-25.0 | Ndesign < 90 | 93.0 - 97.4%                                    | 90.0%                                       |  |

| SMA       | Ndesign = 50 & 80 | 93.5 - 97.4% | 91.0%  |
|-----------|-------------------|--------------|--------|
| All Other | Ndesign = 30      | 93.0 - 97.4% | 90.0%" |

a.,

80246











R.W.B 06/08/05 C:\CADFILES\RESURFACING\DETAILS





R.W.B 06/08/05 C:\CADFILES\RESURFACING\DETAILS







-





.









•

.



























. . \u<sub>i</sub>a≊





| THICKNESS<br>(IN)                                                                                                                 | 1.00           | 0.75         | 0.75                  | 0.75                | 0.75                  | 0.75                      | 0.90               | 0.75           | 0.75                      | 0.75               | 0.85           | 1.25                      | 0.85                       | 0.75       | 0.75                   | 0.75          | 0.75          | 1.25         | 0.75                      | 0.85                      | 1.25          | 1.25         | 0.75 / 1.25 | 1.25       | 0.75        | 0.75    | 0.75                     | 0.75       | 0.85                      |
|-----------------------------------------