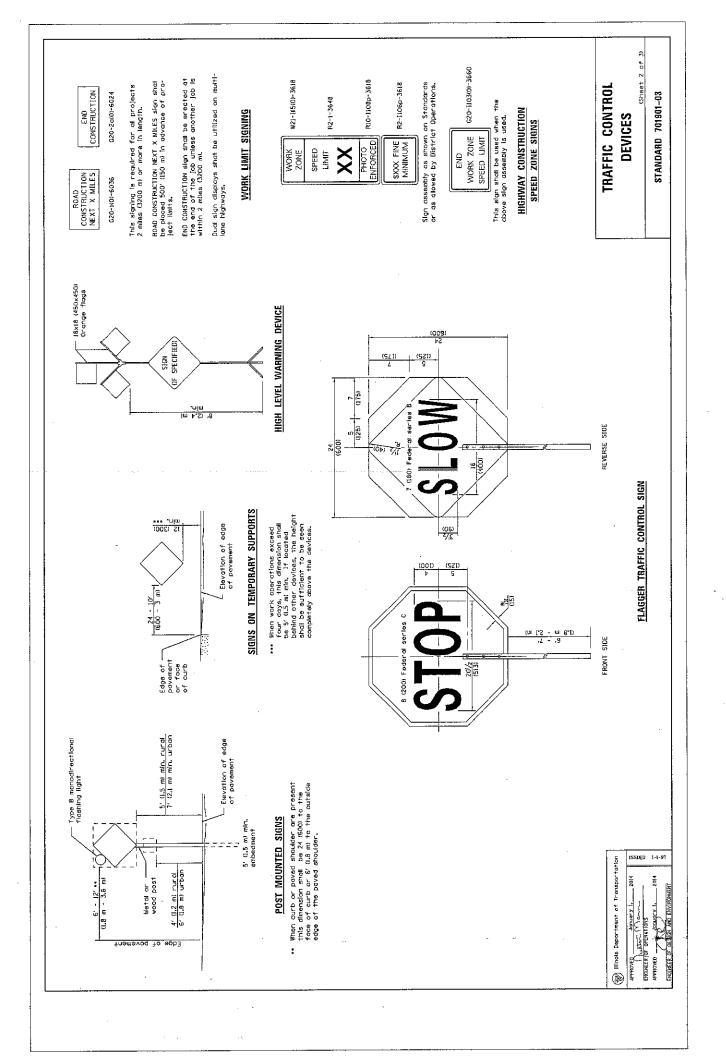

#### GENERAL SCOPE OF WORK

This project consists of pavement removal and replacement, leveling binder, hot-mix asphalt surface course, curb and gutter removal and replacement and all related work. Project covers approximately 5.5 miles of streets.

SP#

| TITLE                                                         | 3F # |
|---------------------------------------------------------------|------|
| GENERAL CONSTRUCTION REQUIREMENTS                             | 1    |
| (This space intentionally left blank)                         | 2    |
| ACCESS AND WATER SHUT OFF NOTIFICATION                        | 3    |
| TREE PROTECTION                                               | 4    |
| CLEANING UP                                                   | 5    |
| EXISTING UTILITIES                                            | 6    |
| INCIDENTAL CONSTRUCTION                                       | 7    |
| CLASS D PATCHES, 4" & 6"                                      | 8    |
| PAVEMENT REMOVAL & HMA REPLACEMENT, 8" SPECIAL OR 11" SPECIAL | 9    |
| PAVEMENT REMOVAL & PCC REPLACEMENT, 8" SPECIAL                | 10   |
| COMBINATION CONCRETE CURB AND GUTTER REMOVAL                  | 11   |
| COMBINATION CONCRETE CURB AND GUTTER OF TYPE SPECIFIED        | 12   |
| POROUS GRANULAR EMBANKMENT, SPECIAL                           | 13   |
| MANHOLES OR INLETS, TO BE ADJUSTED OR RECONSTRUCTED           | 14   |
| TREE ROOT PRUING                                              | 15   |
| PORTLAND CEMENT CONCRETE SIDEWALK                             | 16   |
| AGGREGATE SHOULDERS, TYPE B                                   | 17   |
| PARKWAY RESTORATION                                           | 18   |
| HOT-MIX ASPHALT DRIVEWAY                                      | 19   |
| PORTLAND CEMENT CONCRETE DRIVEWAY                             | 20   |
| TEMPORARY RAMP, HMA                                           | 21   |
| DECORATIVE PAVER DRIVEWAY OR SIDEWALK REMOVAL & REPLACEMENT   | 22   |
| CONSTRUCTION STAKING                                          | 23   |

#### INDEX OF LOCAL AGENCY SPECIAL PROVISIONS

| MANHOLE AND INLET CONSTRUCTION                             | 24   |
|------------------------------------------------------------|------|
| CONCRETE WHEEL STOP REMOVAL & REPLACEMENT                  | 25   |
| PREFORMED PLASTIC PAVEMENT MARKING - TYPE B - HANDICAP MAT | 26   |
| SELECTED GRANULAR BACKFILL                                 | 27   |
| DETECTOR LOOP, TYPE 1                                      | 28   |
| EROSION, SEDIMENTATION AND DUST CONTROL                    | 29   |
| TRAFFIC CONTROL, MAINTENANCE OF TRAFFIC, DETOURS           | 30   |
| HOT-MIX ASPHALT BINDER AND SURFACE COURSE                  | 31   |
| IEPA CLEAN CONTRUCTION AND DEMOLITION DEBRIS               | - 32 |

## <u>1</u> <u>GENERAL CONSTRUCTION REQUIREMENTS</u>

The following general requirements are intended to govern the overall priority for the performance of the work described in this contract. As general requirements, they are not intended to dictate to the Contractor the precise method by which these tasks shall be performed.