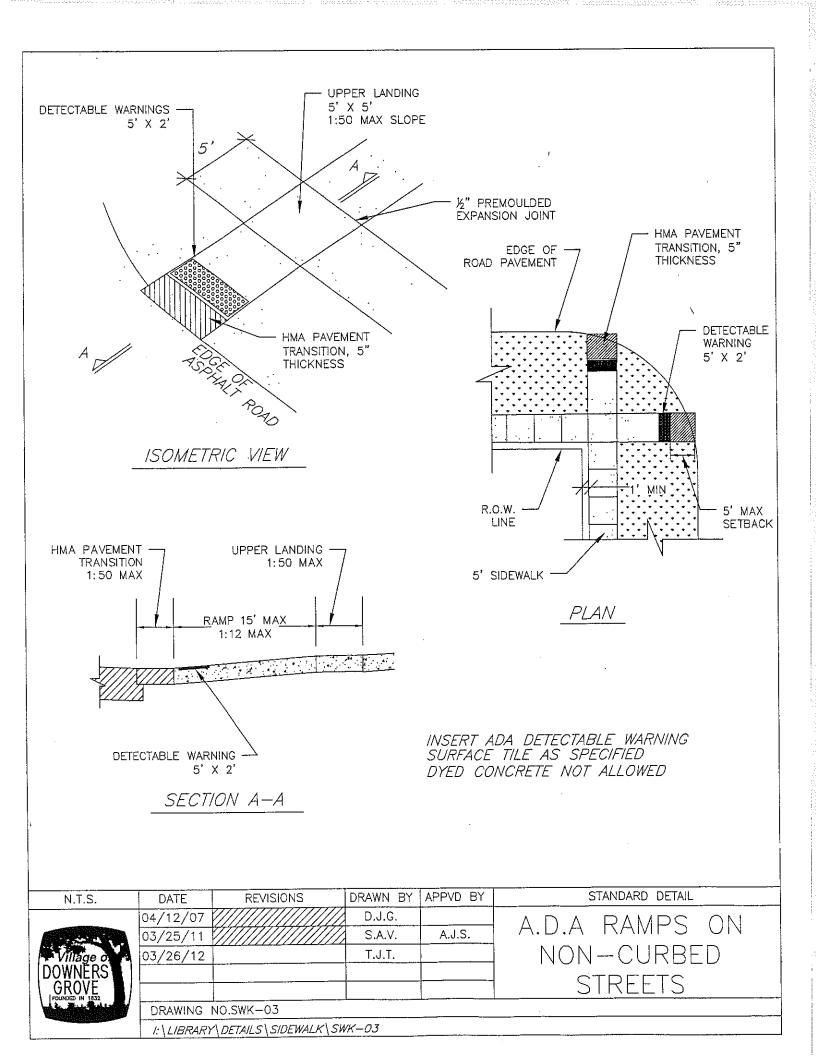

SP#

| TITLE                                                         | 3F # |
|---------------------------------------------------------------|------|
| GENERAL CONSTRUCTION REQUIREMENTS                             | 1    |
| (This space intentionally left blank)                         | 2    |
| ACCESS AND WATER SHUT OFF NOTIFICATION                        | 3    |
| TREE PROTECTION                                               | 4    |
| CLEANING UP                                                   | 5    |
| EXISTING UTILITIES                                            | 6    |
| INCIDENTAL CONSTRUCTION                                       | 7    |
| CLASS D PATCHES, 4" & 6"                                      | 8    |
| PAVEMENT REMOVAL & HMA REPLACEMENT, 8" SPECIAL OR 11" SPECIAL | 9    |
| PAVEMENT REMOVAL & PCC REPLACEMENT, 8" SPECIAL                | 10   |
| COMBINATION CONCRETE CURB AND GUTTER REMOVAL                  | 11   |
| COMBINATION CONCRETE CURB AND GUTTER OF TYPE SPECIFIED        | 12   |
| POROUS GRANULAR EMBANKMENT, SPECIAL                           | 13   |
| MANHOLES OR INLETS, TO BE ADJUSTED OR RECONSTRUCTED           | 14   |
| TREE ROOT PRUING                                              | 15   |
| PORTLAND CEMENT CONCRETE SIDEWALK                             | 16   |
| AGGREGATE SHOULDERS, TYPE B                                   | 17   |
| PARKWAY RESTORATION                                           | 18   |
| HOT-MIX ASPHALT DRIVEWAY                                      | 19   |
| PORTLAND CEMENT CONCRETE DRIVEWAY                             | 20   |
| TEMPORARY RAMP, HMA                                           | 21   |
| DECORATIVE PAVER DRIVEWAY OR SIDEWALK REMOVAL & REPLACEMENT   | 22   |
| CONSTRUCTION STAKING                                          | 23   |