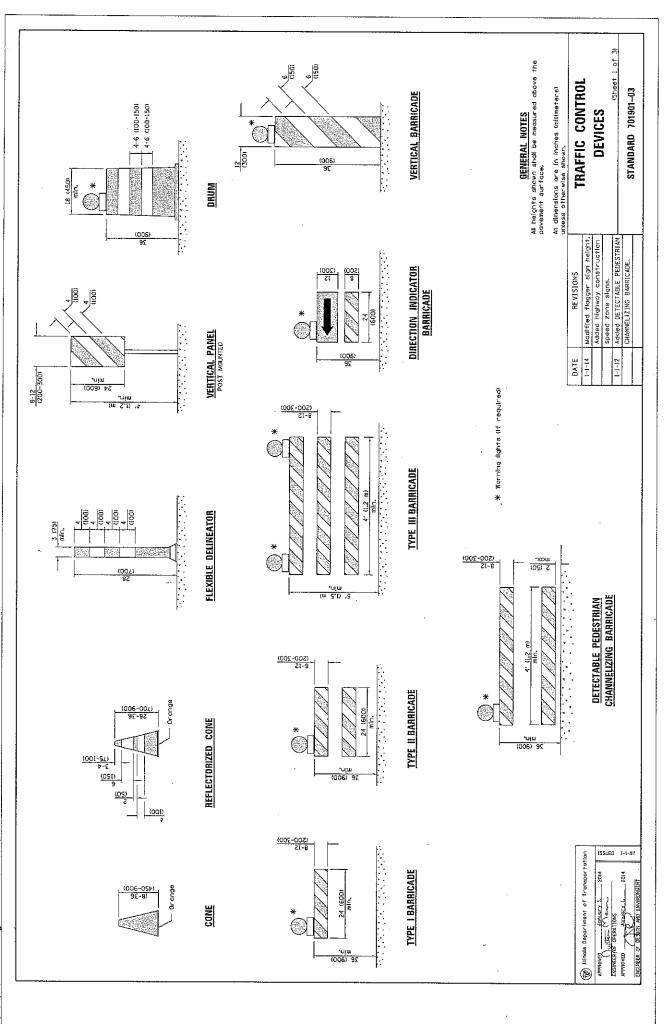

|
| IL-9.5,IL-9.5L,<br>IL-12.5    | Ndesign < 90 | 92.5 - 97.4%                                    | 90.0%                                       |  |
| IL-19.0, IL-25.0              | Ndesign ≥ 90 | 93.0 - 96.0%                                    | 90.0%                                       |  |
| IL-19.0, IL-19.0L,<br>IL-25.0 | Ndesign < 90 | 93.0 - 97.4%                                    | 90.0%                                       |  |

| SMA       | Ndesign = 50 & 80 | 93.5 - 97.4% | 91.0%  |
|-----------|-------------------|--------------|--------|
| All Other | Ndesign = 30      | 93.0 - 97.4% | 90.0%" |

a.,

80246











R.W.B 06/08/05 C:\CADFILES\RESURFACING\DETAILS





R.W.B 06/08/05 C:\CADFILES\RESURFACING\DETAILS







-





.









•

.



























. . \u<sub>i</sub>a≊





| THICKNESS<br>(IN)                                                                                                                 | 1.00           | 0.75         | 0.75                  | 0.75                | 0.75                  | 0.75                      | 0.90               | 0.75           | 0.75                      | 0.75               | 0.85           | 1.25                      | 0.85                       | 0.75       | 0.75                   | 0.75          | 0.75          | 1.25         | 0.75                      | 0.85                      | 1.25          | 1.25         | 0.75 / 1.25 | 1.25       | 0.75        | 0.75    | 0.75                     | 0.75       | 0.85                      |
|-------------------------------------------------------