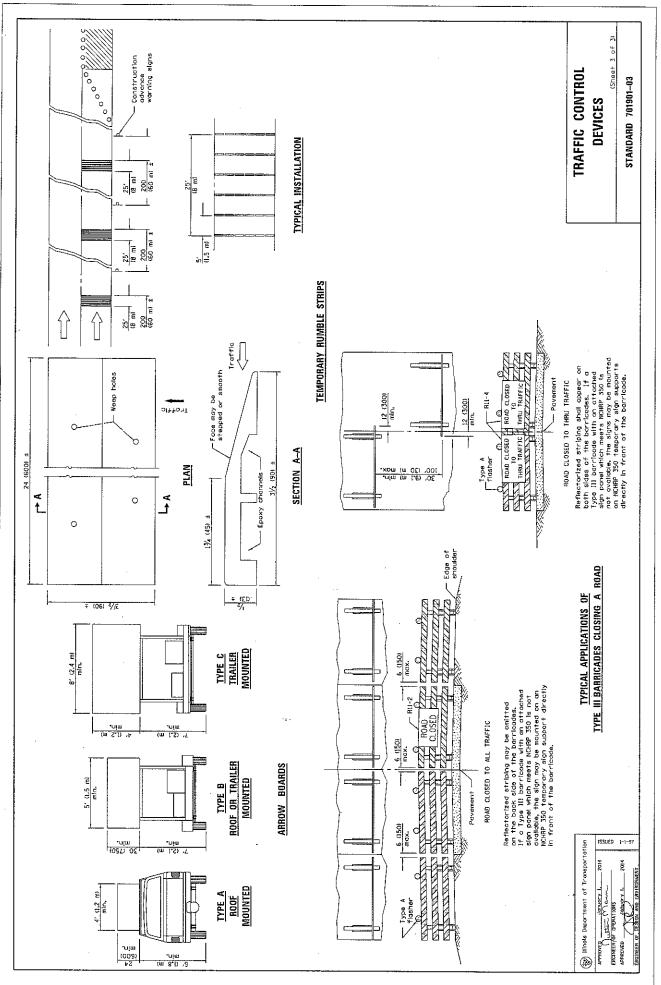

#### GENERAL SCOPE OF WORK

This project consists of pavement removal and replacement, leveling binder, hot-mix asphalt surface course, curb and gutter removal and replacement and all related work. Project covers approximately 5.5 miles of streets.

SP#

| TITLE                                                         | 3F # |
|---------------------------------------------------------------|------|
| GENERAL CONSTRUCTION REQUIREMENTS                             | 1    |
| (This space intentionally left blank)                         | 2    |
| ACCESS AND WATER SHUT OFF NOTIFICATION                        | 3    |
| TREE PROTECTION                                               | 4    |
| CLEANING UP                                                   | 5    |
| EXISTING UTILITIES                                            | 6    |
| INCIDENTAL CONSTRUCTION                                       | 7    |
| CLASS D PATCHES, 4" & 6"                                      | 8    |
| PAVEMENT REMOVAL & HMA REPLACEMENT, 8" SPECIAL OR 11" SPECIAL | 9    |
| PAVEMENT REMOVAL & PCC REPLACEMENT, 8" SPECIAL                | 10   |
| COMBINATION CONCRETE CURB AND GUTTER REMOVAL                  | 11   |
| COMBINATION CONCRETE CURB AND GUTTER OF TYPE SPECIFIED        | 12   |
| POROUS GRANULAR EMBANKMENT, SPECIAL                           | 13   |
| MANHOLES OR INLETS, TO BE ADJUSTED OR RECONSTRUCTED           | 14   |
| TREE ROOT PRUING                                              | 15   |
| PORTLAND CEMENT CONCRETE SIDEWALK                             | 16   |
| AGGREGATE SHOULDERS, TYPE B                                   | 17   |
| PARKWAY RESTORATION                                           | 18   |
| HOT-MIX ASPHALT DRIVEWAY                                      | 19   |
| PORTLAND CEMENT CONCRETE DRIVEWAY                             | 20   |
| TEMPORARY RAMP, HMA                                           | 21   |
| DECORATIVE PAVER DRIVEWAY OR SIDEWALK REMOVAL & REPLACEMENT   | 22   |
| CONSTRUCTION STAKING                                          | 23   |

#### INDEX OF LOCAL AGENCY SPECIAL PROVISIONS

| MANHOLE AND INLET CONSTRUCTION                             | 24   |
|------------------------------------------------------------|------|
| CONCRETE WHEEL STOP REMOVAL & REPLACEMENT                  | 25   |
| PREFORMED PLASTIC PAVEMENT MARKING - TYPE B - HANDICAP MAT | 26   |
| SELECTED GRANULAR BACKFILL                                 | 27   |
| DETECTOR LOOP, TYPE 1                                      | 28   |
| EROSION, SEDIMENTATION AND DUST CONTROL                    | 29   |
| TRAFFIC CONTROL, MAINTENANCE OF TRAFFIC, DETOURS           | 30   |
| HOT-MIX ASPHALT BINDER AND SURFACE COURSE                  | 31   |
| IEPA CLEAN CONTRUCTION AND DEMOLITION DEBRIS               | - 32 |

## <u>1</u> <u>GENERAL CONSTRUCTION REQUIREMENTS</u>

The following general requirements are intended to govern the overall priority for the performance of the work described in this contract. As general requirements, they are not intended to dictate to the Contractor the precise method by which these tasks shall be performed.