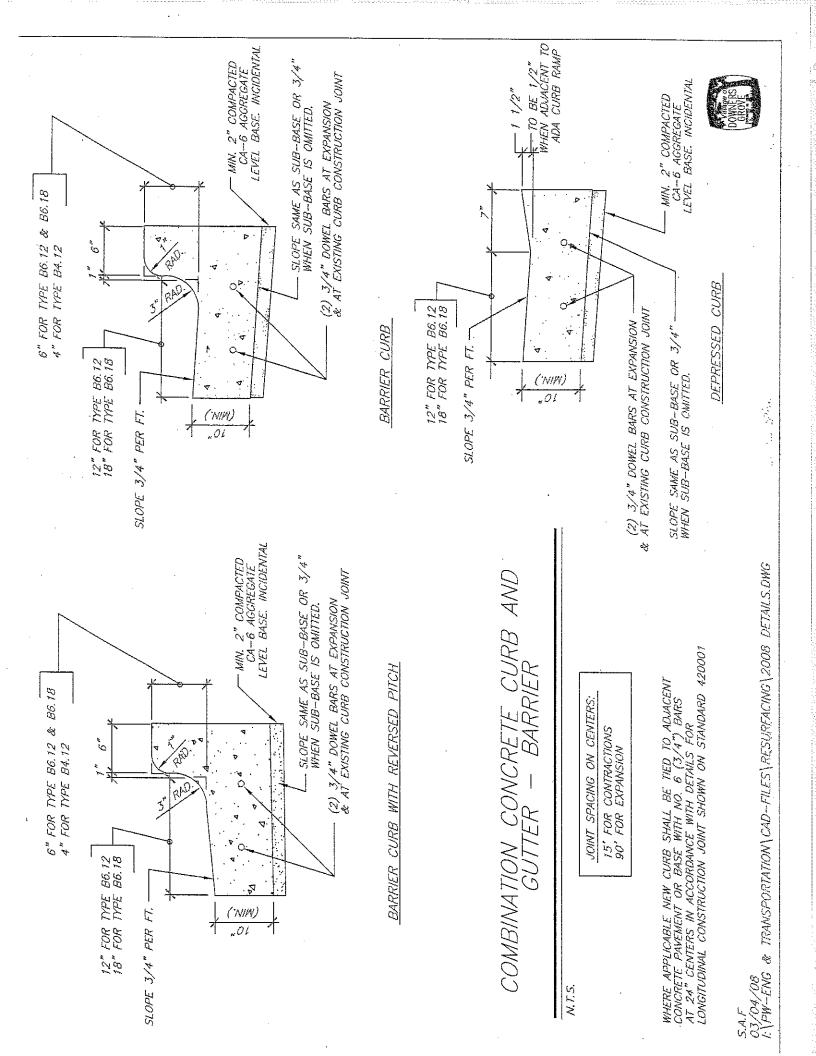

SP#

| TITLE                                                         | 3F # |
|---------------------------------------------------------------|------|
| GENERAL CONSTRUCTION REQUIREMENTS                             | 1    |
| (This space intentionally left blank)                         | 2    |
| ACCESS AND WATER SHUT OFF NOTIFICATION                        | 3    |
| TREE PROTECTION                                               | 4    |
| CLEANING UP                                                   | 5    |
| EXISTING UTILITIES                                            | 6    |
| INCIDENTAL CONSTRUCTION                                       | 7    |
| CLASS D PATCHES, 4" & 6"                                      | 8    |
| PAVEMENT REMOVAL & HMA REPLACEMENT, 8" SPECIAL OR 11" SPECIAL | 9    |
| PAVEMENT REMOVAL & PCC REPLACEMENT, 8" SPECIAL                | 10   |
| COMBINATION CONCRETE CURB AND GUTTER REMOVAL                  | 11   |
| COMBINATION CONCRETE CURB AND GUTTER OF TYPE SPECIFIED        | 12   |
| POROUS GRANULAR EMBANKMENT, SPECIAL                           | 13   |
| MANHOLES OR INLETS, TO BE ADJUSTED OR RECONSTRUCTED           | 14   |
| TREE ROOT PRUING                                              | 15   |
| PORTLAND CEMENT CONCRETE SIDEWALK                             | 16   |
| AGGREGATE SHOULDERS, TYPE B                                   | 17   |
| PARKWAY RESTORATION                                           | 18   |
| HOT-MIX ASPHALT DRIVEWAY                                      | 19   |
| PORTLAND CEMENT CONCRETE DRIVEWAY                             | 20   |
| TEMPORARY RAMP, HMA                                           | 21   |
| DECORATIVE PAVER DRIVEWAY OR SIDEWALK REMOVAL & REPLACEMENT   | 22   |
| CONSTRUCTION STAKING                                          | 23   |

#### INDEX OF LOCAL AGENCY SPECIAL PROVISIONS

| MANHOLE AND INLET CONSTRUCTION                             | 24   |
|------------------------------------------------------------|------|
| CONCRETE WHEEL STOP REMOVAL & REPLACEMENT                  | 25   |
| PREFORMED PLASTIC PAVEMENT MARKING - TYPE B - HANDICAP MAT | 26   |
| SELECTED GRANULAR BACKFILL                                 | 27   |
| DETECTOR LOOP, TYPE 1                                      | 28   |
| EROSION, SEDIMENTATION AND DUST CONTROL                    | 29   |
| TRAFFIC CONTROL, MAINTENANCE OF TRAFFIC, DETOURS           | 30   |
| HOT-MIX ASPHALT BINDER AND SURFACE COURSE                  | 31   |
| IEPA CLEAN CONTRUCTION AND DEMOLITION DEBRIS               | - 32 |