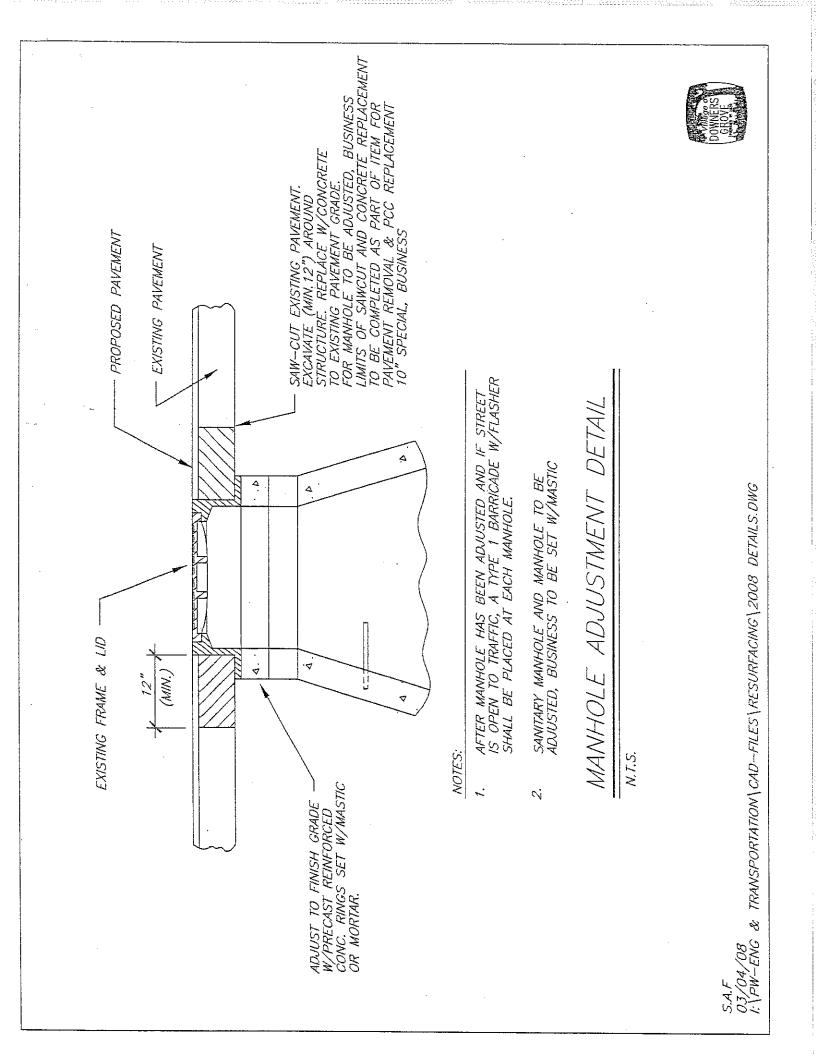

SP#

| TITLE                                                         | 3F # |
|---------------------------------------------------------------|------|
| GENERAL CONSTRUCTION REQUIREMENTS                             | 1    |
| (This space intentionally left blank)                         | 2    |
| ACCESS AND WATER SHUT OFF NOTIFICATION                        | 3    |
| TREE PROTECTION                                               | 4    |
| CLEANING UP                                                   | 5    |
| EXISTING UTILITIES                                            | 6    |
| INCIDENTAL CONSTRUCTION                                       | 7    |
| CLASS D PATCHES, 4" & 6"                                      | 8    |
| PAVEMENT REMOVAL & HMA REPLACEMENT, 8" SPECIAL OR 11" SPECIAL | 9    |
| PAVEMENT REMOVAL & PCC REPLACEMENT, 8" SPECIAL                | 10   |
| COMBINATION CONCRETE CURB AND GUTTER REMOVAL                  | 11   |
| COMBINATION CONCRETE CURB AND GUTTER OF TYPE SPECIFIED        | 12   |
| POROUS GRANULAR EMBANKMENT, SPECIAL                           | 13   |
| MANHOLES OR INLETS, TO BE ADJUSTED OR RECONSTRUCTED           | 14   |
| TREE ROOT PRUING                                              | 15   |
| PORTLAND CEMENT CONCRETE SIDEWALK                             | 16   |
| AGGREGATE SHOULDERS, TYPE B                                   | 17   |
| PARKWAY RESTORATION                                           | 18   |
| HOT-MIX ASPHALT DRIVEWAY                                      | 19   |
| PORTLAND CEMENT CONCRETE DRIVEWAY                             | 20   |
| TEMPORARY RAMP, HMA                                           | 21   |
| DECORATIVE PAVER DRIVEWAY OR SIDEWALK REMOVAL & REPLACEMENT   | 22   |
| CONSTRUCTION STAKING                                          | 23   |