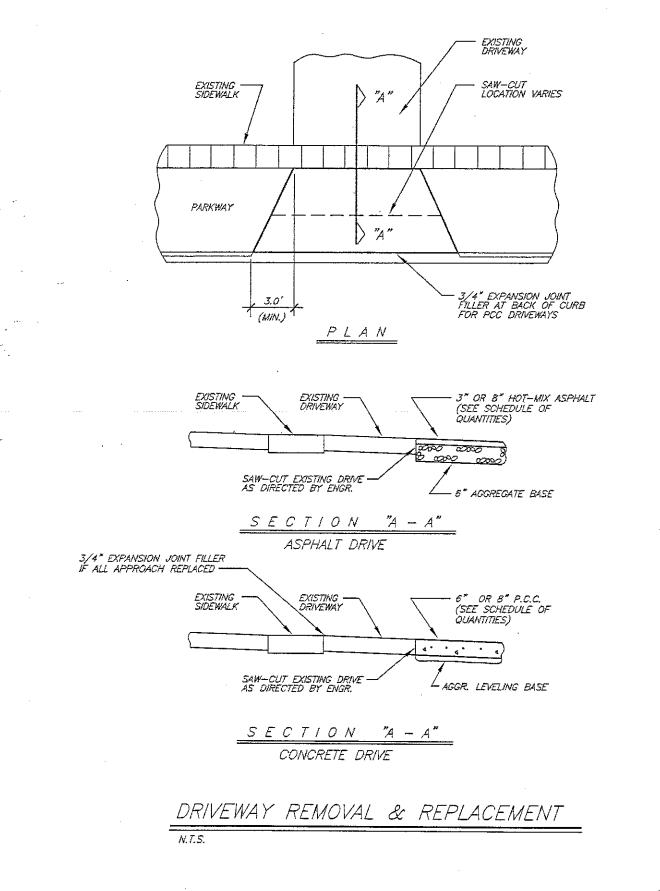

SP#

| TITLE                                                         | 3F # |
|---------------------------------------------------------------|------|
| GENERAL CONSTRUCTION REQUIREMENTS                             | 1    |
| (This space intentionally left blank)                         | 2    |
| ACCESS AND WATER SHUT OFF NOTIFICATION                        | 3    |
| TREE PROTECTION                                               | 4    |
| CLEANING UP                                                   | 5    |
| EXISTING UTILITIES                                            | 6    |
| INCIDENTAL CONSTRUCTION                                       | 7    |
| CLASS D PATCHES, 4" & 6"                                      | 8    |
| PAVEMENT REMOVAL & HMA REPLACEMENT, 8" SPECIAL OR 11" SPECIAL | 9    |
| PAVEMENT REMOVAL & PCC REPLACEMENT, 8" SPECIAL                | 10   |
| COMBINATION CONCRETE CURB AND GUTTER REMOVAL                  | 11   |
| COMBINATION CONCRETE CURB AND GUTTER OF TYPE SPECIFIED        | 12   |
| POROUS GRANULAR EMBANKMENT, SPECIAL                           | 13   |
| MANHOLES OR INLETS, TO BE ADJUSTED OR RECONSTRUCTED           | 14   |
| TREE ROOT PRUING                                              | 15   |
| PORTLAND CEMENT CONCRETE SIDEWALK                             | 16   |
| AGGREGATE SHOULDERS, TYPE B                                   | 17   |
| PARKWAY RESTORATION                                           | 18   |
| HOT-MIX ASPHALT DRIVEWAY                                      | 19   |
| PORTLAND CEMENT CONCRETE DRIVEWAY                             | 20   |
| TEMPORARY RAMP, HMA                                           | 21   |
| DECORATIVE PAVER DRIVEWAY OR SIDEWALK REMOVAL & REPLACEMENT   | 22   |
| CONSTRUCTION STAKING                                          | 23   |