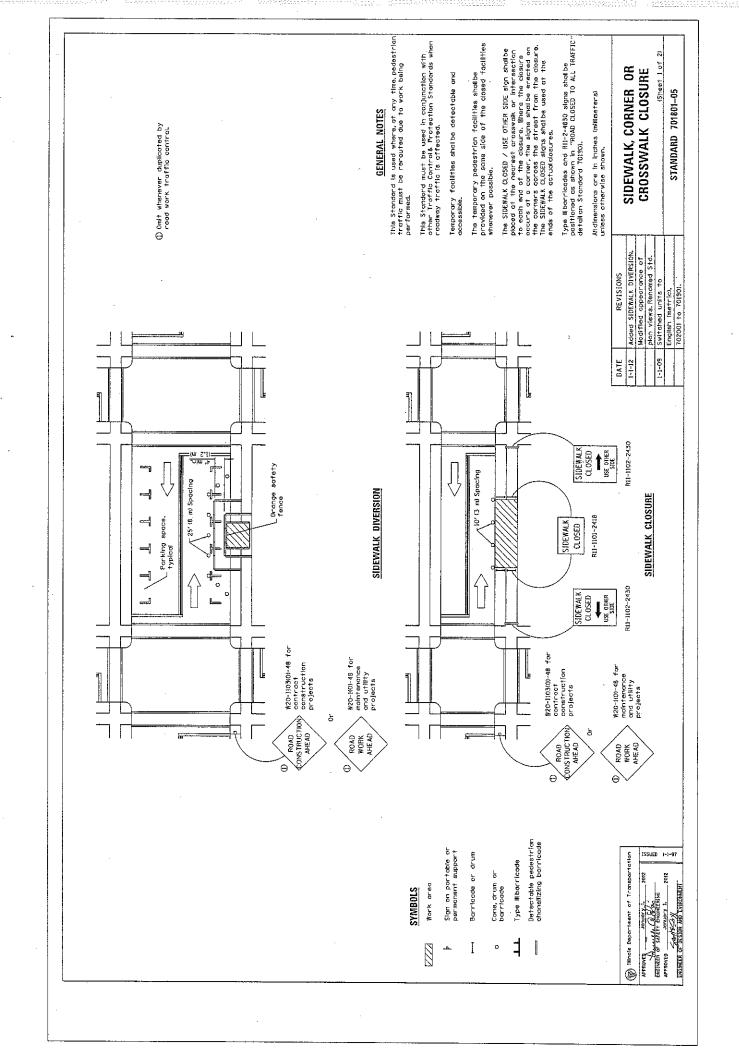

|  |
| IL-9.5,IL-9.5L,<br>IL-12.5    | Ndesign < 90 | 92.5 - 97.4%                                    | 90.0%                                       |  |
| IL-19.0, IL-25.0              | Ndesign ≥ 90 | 93.0 - 96.0%                                    | 90.0%                                       |  |
| IL-19.0, IL-19.0L,<br>IL-25.0 | Ndesign < 90 | 93.0 - 97.4%                                    | 90.0%                                       |  |

| SMA       | Ndesign = 50 & 80 | 93.5 - 97.4% | 91.0%  |
|-----------|-------------------|--------------|--------|
| All Other | Ndesign = 30      | 93.0 - 97.4% | 90.0%" |

a.,

80246











R.W.B 06/08/05 C:\CADFILES\RESURFACING\DETAILS





R.W.B 06/08/05 C:\CADFILES\RESURFACING\DETAILS







-





.









•

.



























. . \u<sub>i</sub>a≊





| THICKNESS<br>(IN)                                                                                                                 | 1.00           | 0.75         | 0.75                  | 0.75                | 0.75                  | 0.75                      | 0.90               | 0.75           | 0.75                      | 0.75               | 0.85           | 1.25                      | 0.85                       | 0.75       | 0.75                   | 0.75          | 0.75          | 1.25         | 0.75                      | 0.85                      | 1.25          | 1.25         | 0.75 / 1.25 | 1.25       | 0.75        | 0.75    | 0.75                     | 0.75       | 0.85                      |
|---------------------------------------------------