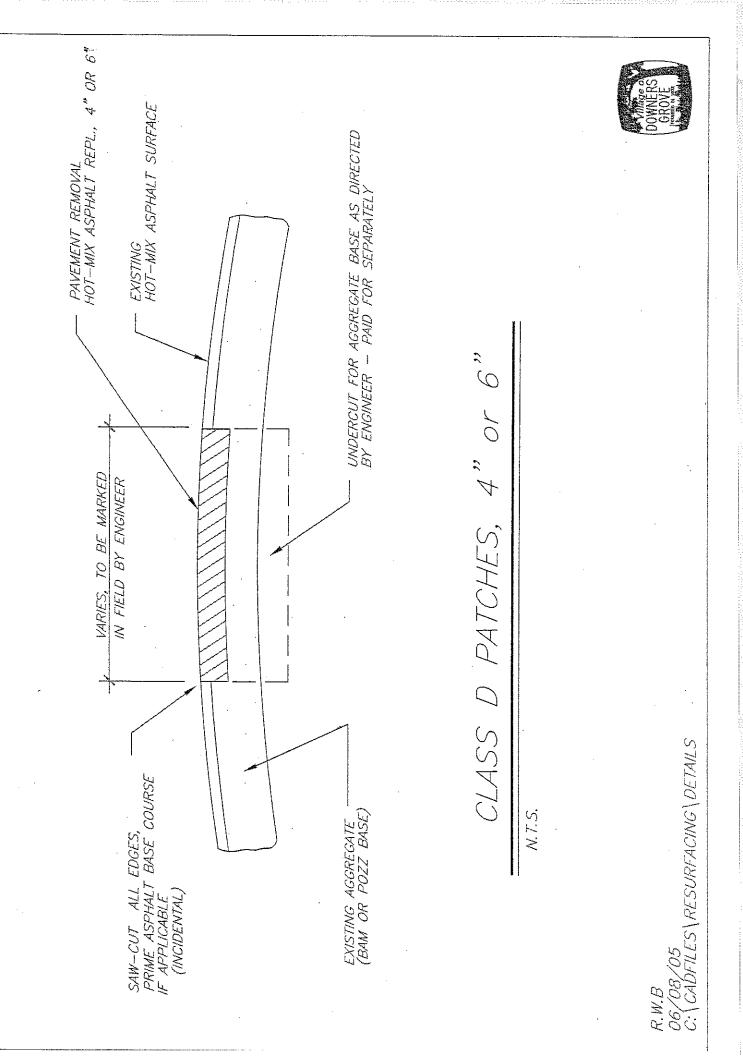

SP#

| TITLE                                                         | 3F # |
|---------------------------------------------------------------|------|
| GENERAL CONSTRUCTION REQUIREMENTS                             | 1    |
| (This space intentionally left blank)                         | 2    |
| ACCESS AND WATER SHUT OFF NOTIFICATION                        | 3    |
| TREE PROTECTION                                               | 4    |
| CLEANING UP                                                   | 5    |
| EXISTING UTILITIES                                            | 6    |
| INCIDENTAL CONSTRUCTION                                       | 7    |
| CLASS D PATCHES, 4" & 6"                                      | 8    |
| PAVEMENT REMOVAL & HMA REPLACEMENT, 8" SPECIAL OR 11" SPECIAL | 9    |
| PAVEMENT REMOVAL & PCC REPLACEMENT, 8" SPECIAL                | 10   |
| COMBINATION CONCRETE CURB AND GUTTER REMOVAL                  | 11   |
| COMBINATION CONCRETE CURB AND GUTTER OF TYPE SPECIFIED        | 12   |
| POROUS GRANULAR EMBANKMENT, SPECIAL                           | 13   |
| MANHOLES OR INLETS, TO BE ADJUSTED OR RECONSTRUCTED           | 14   |
| TREE ROOT PRUING                                              | 15   |
| PORTLAND CEMENT CONCRETE SIDEWALK                             | 16   |
| AGGREGATE SHOULDERS, TYPE B                                   | 17   |
| PARKWAY RESTORATION                                           | 18   |
| HOT-MIX ASPHALT DRIVEWAY                                      | 19   |
| PORTLAND CEMENT CONCRETE DRIVEWAY                             | 20   |
| TEMPORARY RAMP, HMA                                           | 21   |
| DECORATIVE PAVER DRIVEWAY OR SIDEWALK REMOVAL & REPLACEMENT   | 22   |
| CONSTRUCTION STAKING                                          | 23   |