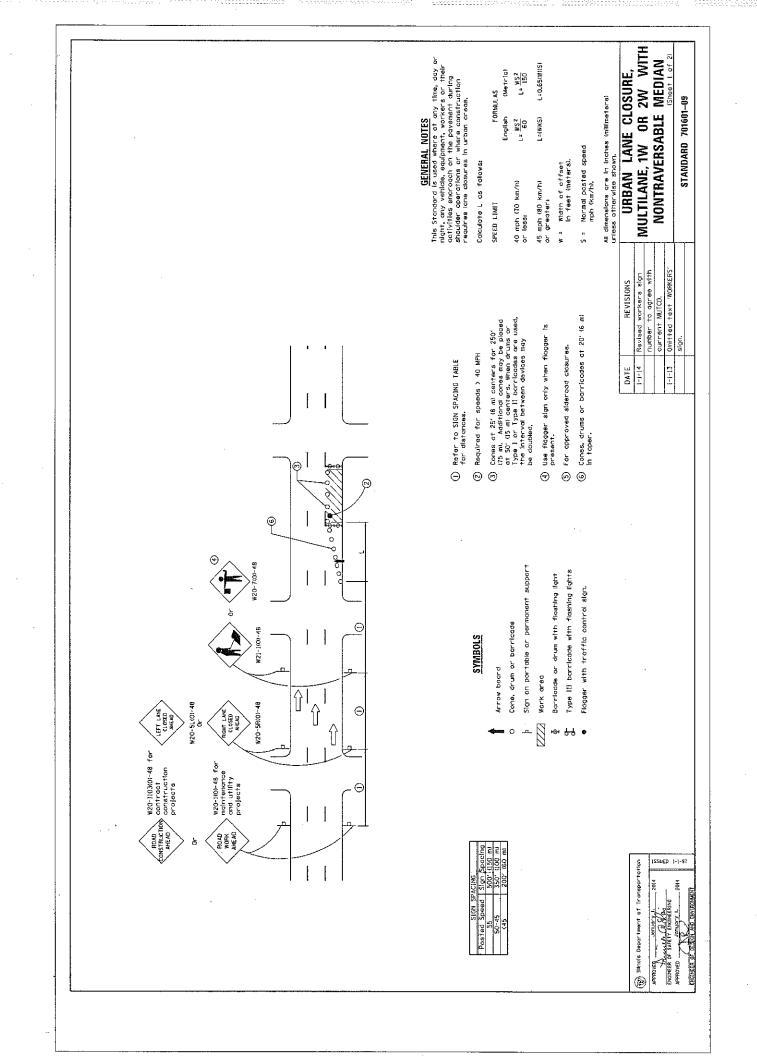

|  |
| IL-9.5,IL-9.5L,<br>IL-12.5    | Ndesign < 90 | 92.5 - 97.4%                                    | 90.0%                                       |  |
| IL-19.0, IL-25.0              | Ndesign ≥ 90 | 93.0 - 96.0%                                    | 90.0%                                       |  |
| IL-19.0, IL-19.0L,<br>IL-25.0 | Ndesign < 90 | 93.0 - 97.4%                                    | 90.0%                                       |  |

| SMA       | Ndesign = 50 & 80 | 93.5 - 97.4% | 91.0%  |
|-----------|-------------------|--------------|--------|
| All Other | Ndesign = 30      | 93.0 - 97.4% | 90.0%" |

a.,

80246











R.W.B 06/08/05 C:\CADFILES\RESURFACING\DETAILS





R.W.B 06/08/05 C:\CADFILES\RESURFACING\DETAILS







-





.









•

.



























. . \u<sub>i</sub>a≊





| THICKNESS<br>(IN)                                                                                                                 | 1.00           | 0.75         | 0.75                  | 0.75                | 0.75                  | 0.75                      | 0.90               | 0.75           | 0.75                      | 0.75               | 0.85           | 1.25                      | 0.85                       | 0.75       | 0.75                   | 0.75          | 0.75          | 1.25         | 0.75                      | 0.85                      | 1.25          | 1.25         | 0.75 / 1.25 | 1.25       | 0.75        | 0.75    | 0.75                     | 0.75       | 0.85                      |
|-------------------------------------------