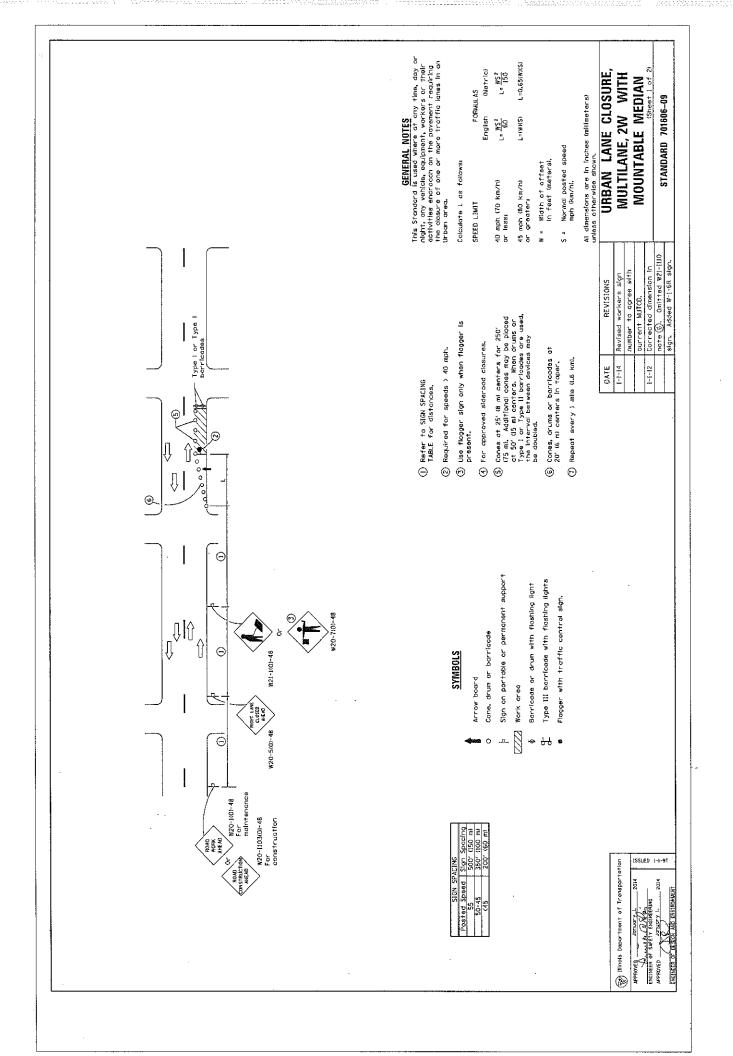

|  |
| IL-9.5,IL-9.5L,<br>IL-12.5    | Ndesign < 90 | 92.5 - 97.4%                                    | 90.0%                                       |  |
| IL-19.0, IL-25.0              | Ndesign ≥ 90 | 93.0 - 96.0%                                    | 90.0%                                       |  |
| IL-19.0, IL-19.0L,<br>IL-25.0 | Ndesign < 90 | 93.0 - 97.4%                                    | 90.0%                                       |  |

| SMA       | Ndesign = 50 & 80 | 93.5 - 97.4% | 91.0%  |
|-----------|-------------------|--------------|--------|
| All Other | Ndesign = 30      | 93.0 - 97.4% | 90.0%" |

a.,

80246











R.W.B 06/08/05 C:\CADFILES\RESURFACING\DETAILS





R.W.B 06/08/05 C:\CADFILES\RESURFACING\DETAILS







-





.









•

.



























. . \u<sub>i</sub>a≊





| THICKNESS<br>(IN)                                                                                                                 | 1.00           | 0.75         | 0.75                  | 0.75                | 0.75                  | 0.75                      | 0.90               | 0.75           | 0.75                      | 0.75               | 0.85           | 1.25                      | 0.85                       | 0.75       | 0.75                   | 0.75          | 0.75          | 1.25         | 0.75                      | 0.85                      | 1.25          | 1.25         | 0.75 / 1.25 | 1.25       | 0.75        | 0.75    | 0.75                     | 0.75       | 0.85                      |
|-----------------------------------------------