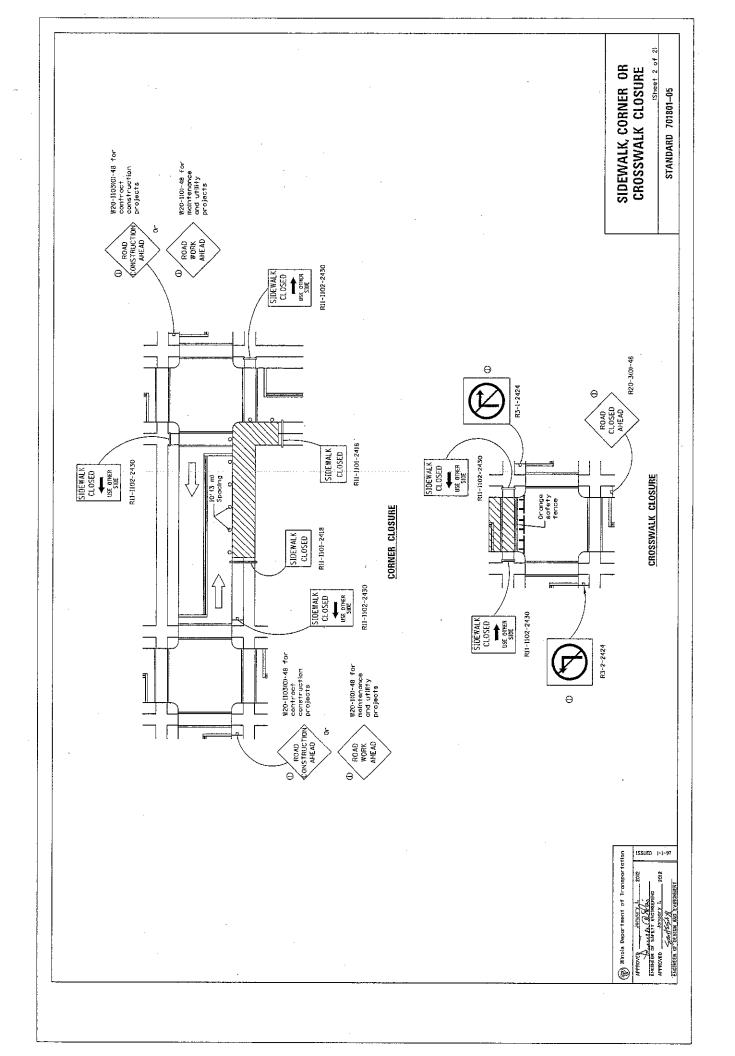

|  |
| IL-9.5,IL-9.5L,<br>IL-12.5    | Ndesign < 90 | 92.5 - 97.4%                                    | 90.0%                                       |  |
| IL-19.0, IL-25.0              | Ndesign ≥ 90 | 93.0 - 96.0%                                    | 90.0%                                       |  |
| IL-19.0, IL-19.0L,<br>IL-25.0 | Ndesign < 90 | 93.0 - 97.4%                                    | 90.0%                                       |  |

| SMA       | Ndesign = 50 & 80 | 93.5 - 97.4% | 91.0%  |
|-----------|-------------------|--------------|--------|
| All Other | Ndesign = 30      | 93.0 - 97.4% | 90.0%" |

a.,

80246











R.W.B 06/08/05 C:\CADFILES\RESURFACING\DETAILS





R.W.B 06/08/05 C:\CADFILES\RESURFACING\DETAILS







-





.









•

.



























. . \u<sub>i</sub>a≊





| THICKNESS<br>(IN)                                                                                                                 | 1.00           | 0.75         | 0.75                  | 0.75                | 0.75                  | 0.75                      | 0.90               | 0.75           | 0.75                      | 0.75               | 0.85           | 1.25                      | 0.85                       | 0.75       | 0.75                   | 0.75          | 0.75          | 1.25         | 0.75                      | 0.85                      | 1.25          | 1.25         | 0.75 / 1.25 | 1.25       | 0.75        | 0.75    | 0.75                     | 0.75       | 0.85                      |
|-----------------------------------------------------