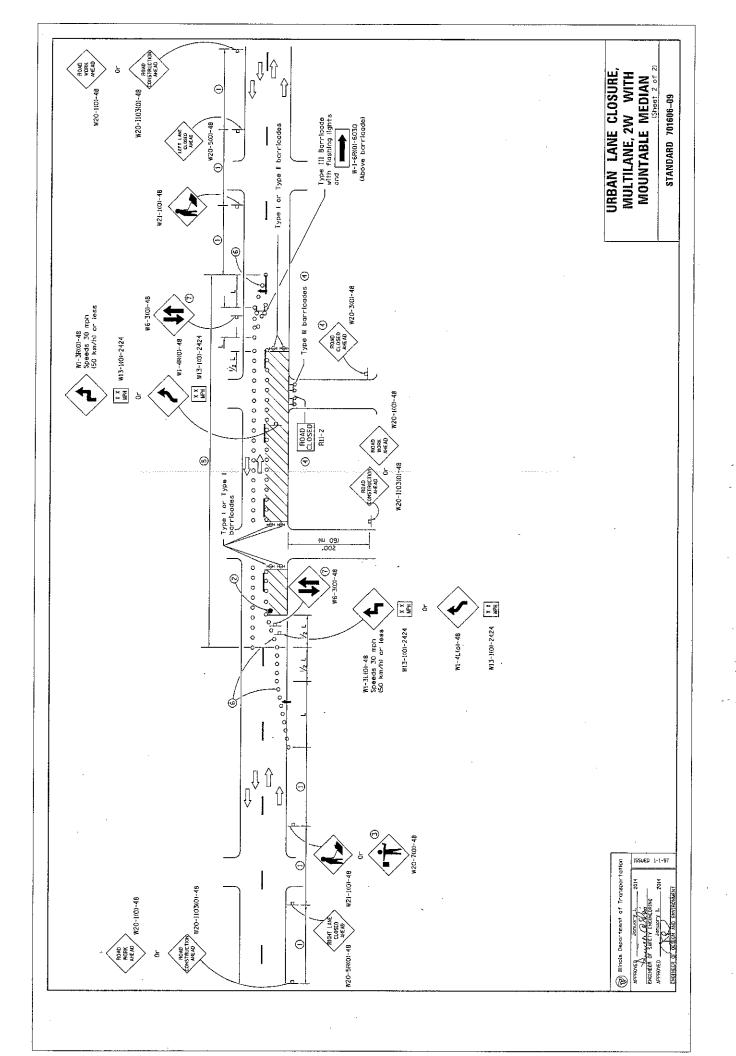

|  |
| IL-9.5,IL-9.5L,<br>IL-12.5    | Ndesign < 90 | 92.5 - 97.4%                                    | 90.0%                                       |  |
| IL-19.0, IL-25.0              | Ndesign ≥ 90 | 93.0 - 96.0%                                    | 90.0%                                       |  |
| IL-19.0, IL-19.0L,<br>IL-25.0 | Ndesign < 90 | 93.0 - 97.4%                                    | 90.0%                                       |  |

| SMA       | Ndesign = 50 & 80 | 93.5 - 97.4% | 91.0%  |
|-----------|-------------------|--------------|--------|
| All Other | Ndesign = 30      | 93.0 - 97.4% | 90.0%" |

a.,

80246











R.W.B 06/08/05 C:\CADFILES\RESURFACING\DETAILS





R.W.B 06/08/05 C:\CADFILES\RESURFACING\DETAILS







-





.









•

.



























. . \u<sub>i</sub>a≊





| THICKNESS<br>(IN)                                                                                                                 | 1.00           | 0.75         | 0.75                  | 0.75                | 0.75                  | 0.75                      | 0.90               | 0.75           | 0.75                      | 0.75               | 0.85           | 1.25                      | 0.85                       | 0.75       | 0.75                   | 0.75          | 0.75          | 1.25         | 0.75                      | 0.85                      | 1.25          | 1.25         | 0.75 / 1.25 | 1.25       | 0.75        | 0.75    | 0.75                     | 0.75       | 0.85                      |
|-------------------------------------------------