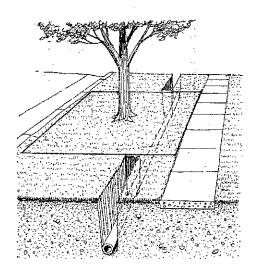

#### 4 TREE PROTECTION

Municipal Codes regarding trees, including tree protection requirements for public parkway trees, are located in Chapter 24 of the Downers Grove Municipal Code. Specifically, Municipal Codes 24-7 and 24-8 detail the public parkway tree protection sizes and fines for violations. The Village Forester shall approve all tree protection measures and any deviations. All tree protection measures and any deviations shall be noted in the contract specifications and on approved project plan sheets and permits using the guidelines listed below. Tree protection shall include avoiding damage to the above ground tree branches and trunk, and the below ground root system and surrounding soil. Tree crowns and trunks shall not suffer any branch or bark loss. Roots shall be protected from compaction, storage of materials, severing, regrading of the parkway or excavation unless specifically noted on the project plan sheets.

The Critical Root Zone, or CRZ, is the area immediately surrounding a tree that must be protected from damage. In a municipal parkway setting with utilities and paved or concrete surfaces, the size of the CRZ has been adjusted to form a rectangle around the parkway tree trunk with minimum dimensions listed in the following table. The depth of the CRZ extends to 4 feet below the natural ground surface level.

| Parkway<br><u>Tree diameter at 4.5'</u><br>0 - 12.0 inches | Width street to property<br>( <u>min. curb to sidewalk</u> )<br>10.0 feet | Length along street<br>street(minimum)<br>10 feet | Depth<br>4 feet |
|------------------------------------------------------------|---------------------------------------------------------------------------|---------------------------------------------------|-----------------|
| 12.1 - 24.0 inches                                         | 10.0 feet                                                                 | 20 feet                                           | 4 feet          |
| 24.1 or more inches                                        | 10.0 feet                                                                 | 30 feet                                           | 4 feet          |