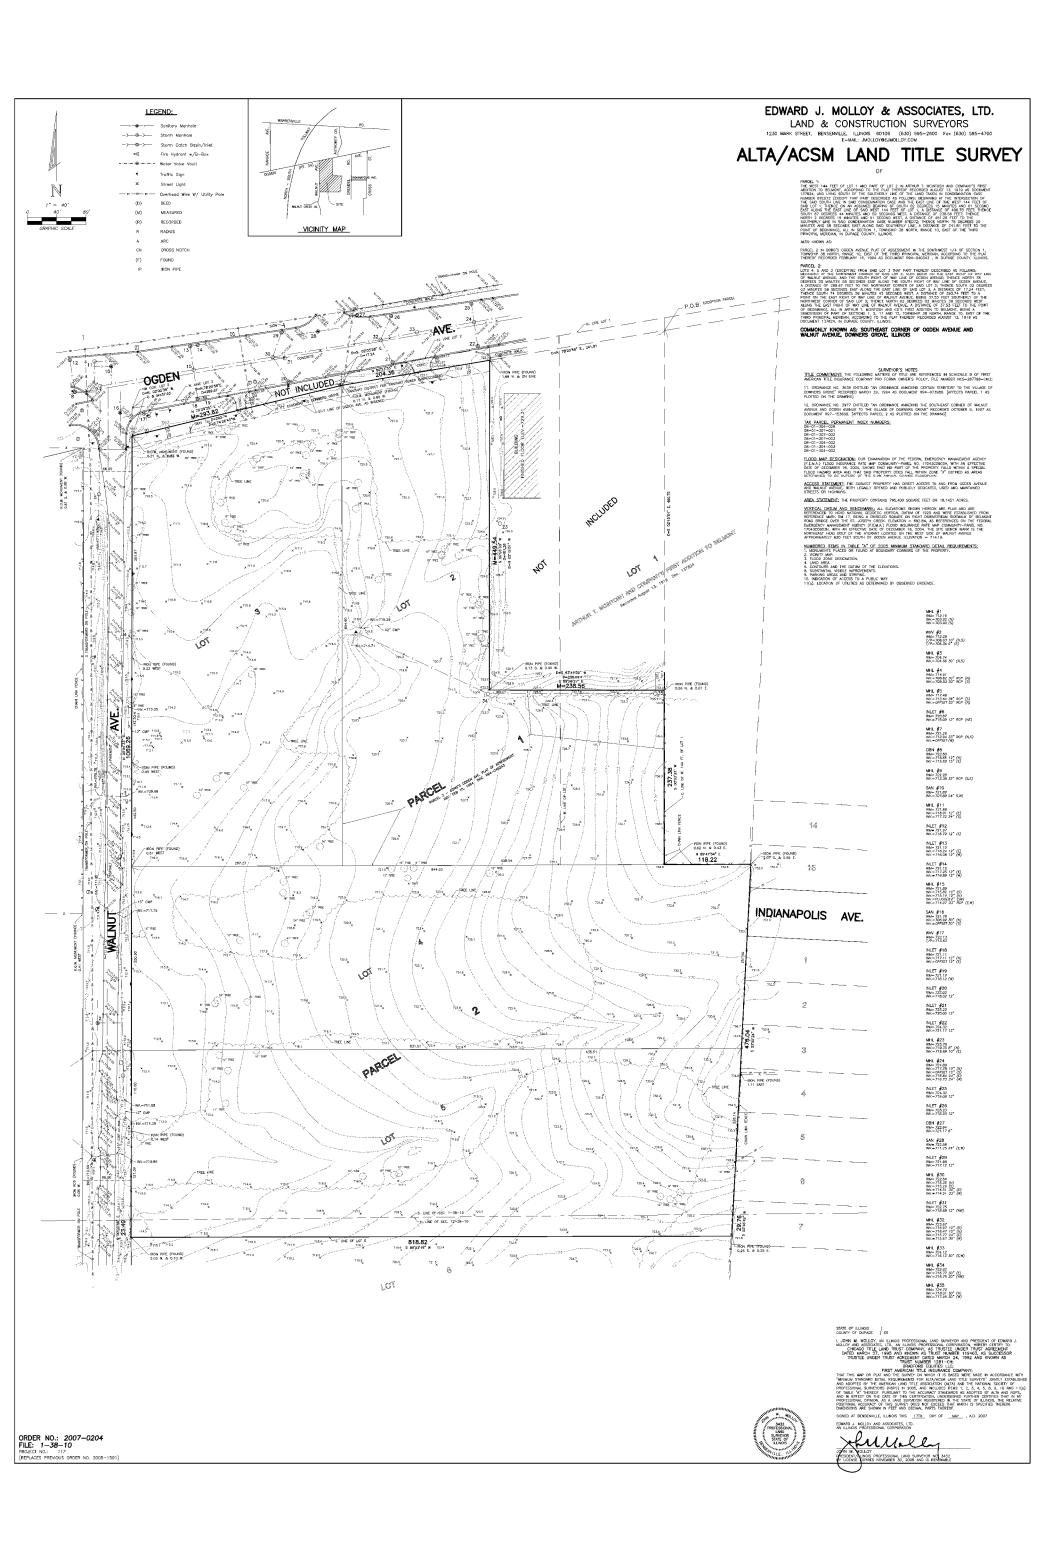

# A RESOLUTION APPROVING THE FINAL PLAT OF SUBDIVISION FOR 2801 OGDEN AVENUE

WHEREAS, application has been made pursuant to the provisions of Chapter 20 of the Downers Grove Municipal Code for the approval of a Final Plat of Subdivision to resubdivide seven lots into two lots, located on the southeast corner of Ogden and Walnut Avenues, commonly known as 2801 Ogden, Illinois, legally described as follows:

#### PARCEL 1:

THE WEST 144 FEET OF LOT 1 AND PART OF LOT 2 IN ARTHUR T. MCINTOSH AND COMPANY'S FIRST ADDITION TO BELMONT, ACCORDING TO THE PLAT THEREOF RECORDED AUGUST 13, 1919 AS DOCUMENT 137824, AND LYING SOUTH OF THE SOUTHERLY LINE OF THE LAND TAKEN IN CONDEMNATION CASE NUMBER 87ED72 (EXCEPT THAT PART DESCRIBED AS FOLLOWS: BEGINNING AT THE INTERSECTION OF THE SAID SOUTH LINE IN SAID CONDEMNATION CASE AND THE EAST LINE OF THE WEST 144 FEET OF SAID LOT 1; THENCE ON AN ASSUMED BEARING OF SOUTH 02 DEGREES 15 MINUTES AND 01 SECOND EAST ALONG THE EAST LINE OF SAID WEST 144 FEET OF LOT 1, AT A DISTANCE OF 490.75 FEET; THENCE SOUTH 87 DEGREES 44 MINUTES AND 59 SECONDS WEST, A DISTANCE OF 451.26 FEET TO THE SOUTHERLY LINE IN SAID CONDEMNATION CASE NUMBER 87ED72; THENCE NORTH 78 DEGREES 20 MINUTES AND 58 SECONDS EAST ALONG SAID SOUTHERLY LINE, A DISTANCE OF 241.81 FEET TO THE POINT OF BEGINNING), ALL IN SECTION 1, TOWNSHIP 38 NORTH, RANGE 10 EAST OF THE THIRD PRINCIPAL MERIDIAN, IN DUPAGE COUNTY, ILLINOIS.

# PARCEL 2:

LOTS 4, 5 AND 3 (EXCEPTING FROM SAID LOT 3 THAT PART THEREOF DESCRIBED AS FOLLOWS; BEGINNING AT THE NORTHWEST CORNER OF SAID LOT 3, ALSO BEING ON THE EAST RIGHT OF WAY LINE OF WALNUT AVENUE, AND THE SOUTH RIGHT OF WAY LINE OF OGDEN AVENUE; THENCE NORTH 78 DEGREES 20 MINUTES 58 SECONDS EAST ALONG THE SOUTH RIGHT OF WAY LINE OF OGDEN AVENUE, A DISTANCE OF 289.67 FEET TO THE NORTHEAST CORNER OF SAID LOT 3; THENCE SOUTH 02 DEGREES 03 MINUTES 58 SECONDS EAST ALONG THE EAST LINE OF SAID LOT 3, A DISTANCE OF 17.24 FEET; THENCE SOUTH 74 DEGREES 26 MINUTES 43 SECONDS WEST, A DISTANCE OF 293.74 FEET TO A POINT ON THE EAST RIGHT OF WAY LINE OF WALNUT AVENUE, BEING 37.53 FEET SOUTHERLY OF THE NORTHWEST CORNER OF SAID LOT 3; THENCE NORTH 02 DEGREES 02 MINUTES 39 SECONDS WEST ALONG THE EAST RIGHT OF WAY LINE OF WALNUT AVENUE, A DISTANCE OF 37.53 FEET TO THE POINT OF BEGINNING), ALL IN ARTHUR T. MACINTOSH AND CO'S FIRST ADDITION TO BELMONT, BEING A SUBDIVISION OF PART OF SECTIONS 1, 2, 11 AND 12, TOWNSHIP 38 NORTH, RANGE 10 EAST OF THE THIRD PRINCIPAL MERIDIAN, ACCORDING TO THE PLAT THEREOF RECORDED AUGUST 13, 1919 AS DOCUMENT 137824, IN DUPAGE COUNTY, ILLINOIS.

RES 2015-6376 Page 4 of 19

Commonly known as 2801 Ogden Avenue, Downers Grove, IL 60515 (PINs: 08-01-304-002; -003, -022, -028 & 08-01-307-001; -002;-003)

WHEREAS, notice has been given and a public hearing held on August 3, 2015 regarding this final plat application pursuant to the requirements of the Downers Grove Municipal Code; and,