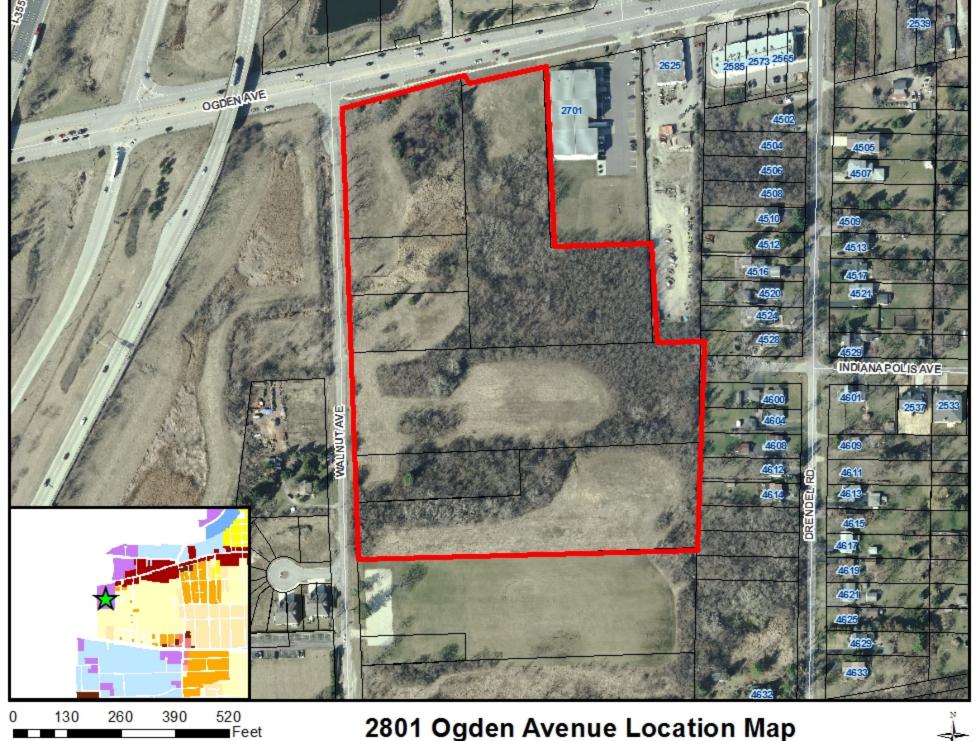

#### **BACKGROUND**

The applicant is requesting approval of the Final Plat of Subdivision to resubdivide seven vacant existing lots into two new lots. One lot (3.3 acres), owned by the Alter Group, will be marketed for commercial development. The second lot (14.8 acres), owned by the Downers Grove Park District, will have wetland and park uses. The subject property is located at the southeast corner of Ogden and Walnut Avenues and is currently zoned O-R-M, Office-Research-Manufacturing.

## Compliance with the Subdivision Ordinance

The proposal meets the Subdivision Ordinance requirements for lot area and depth as shown in the chart below:

RES 2015-6376 Page 2 of 19

| 2801 Ogden Ave.<br>Subdivision | Lot Width (req. 100 ft.) | Lot Depth<br>(req. 140 ft.) | Lot Area<br>(req. 20,000 sq. ft.) |
|--------------------------------|--------------------------|-----------------------------|-----------------------------------|
| Lot 1                          | 390 feet                 | 469 ft.                     | 145,634 sq. ft. (3.3 acres)       |
| Lot 2                          | 709 feet                 | 835 ft.                     | 644,766 sq. ft. (14.8 acres)      |

## Compliance with the Comprehensive Plan

The Comprehensive Plan identifies this site as Catalyst Site #23. The future development of Lot 1 will meet the goal of enhancing the Ogden Avenue corridor. Lot 2, now owned by the park district, will satisfy the goal to continue enhancing the recreational opportunities provided to residents and visitors. This petition is consistent with the Comprehensive Plan.