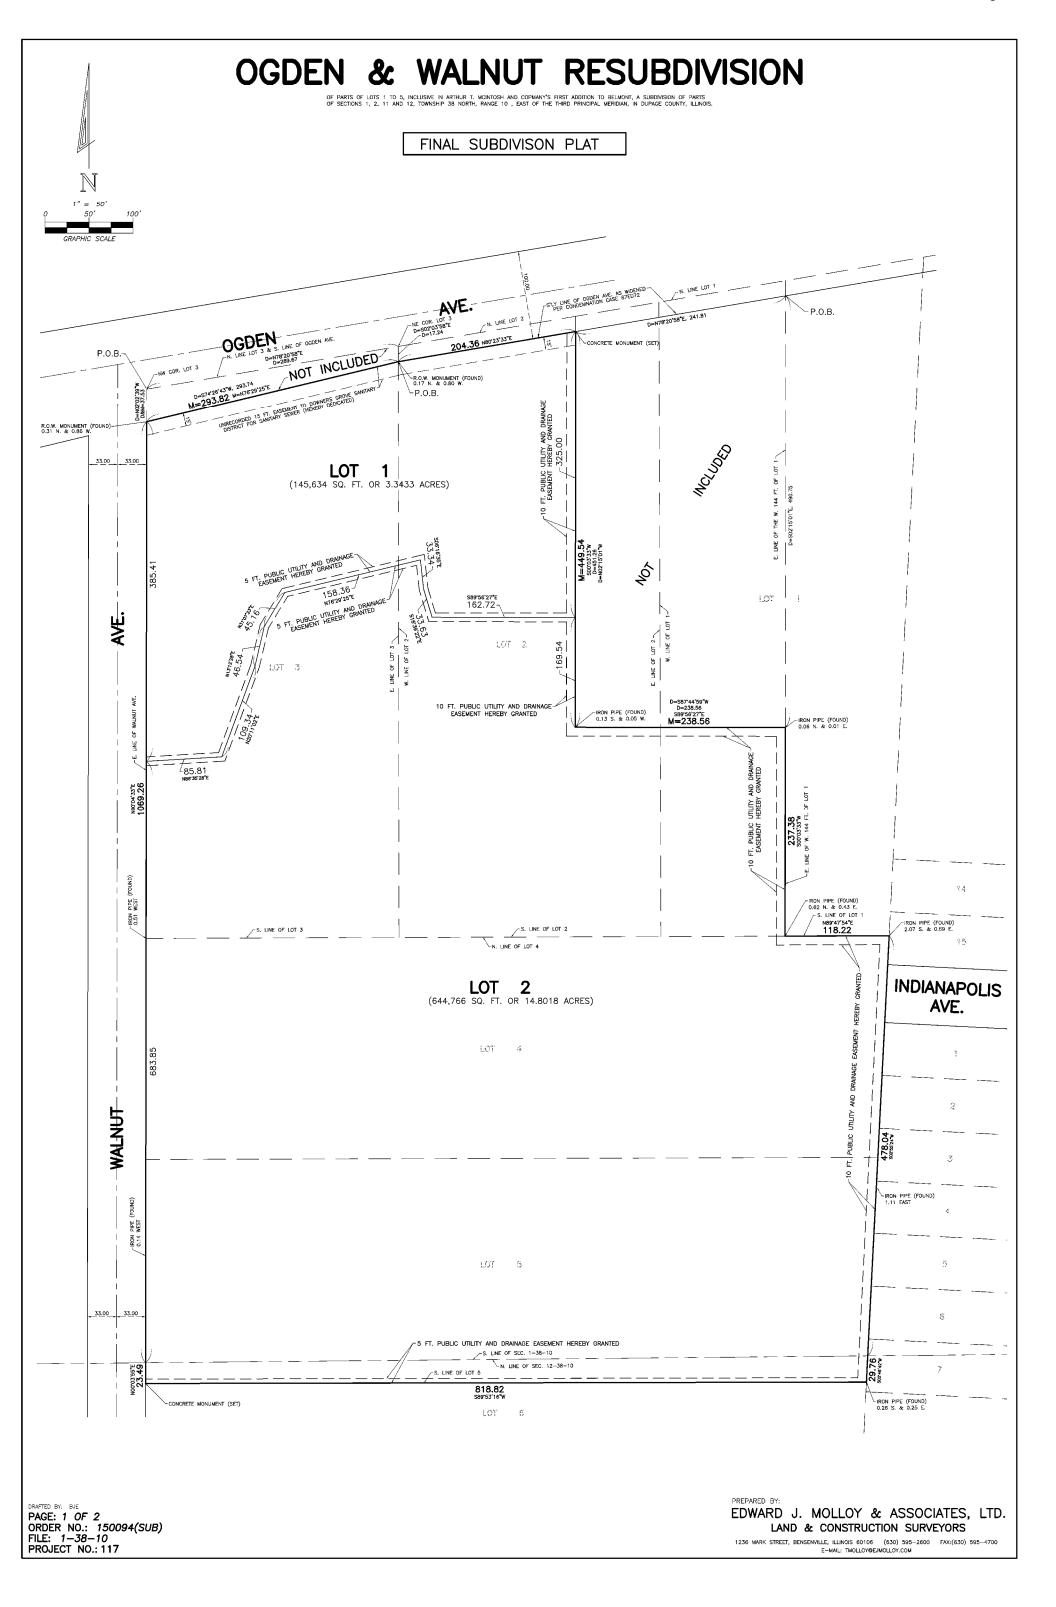

## Compliance with the Subdivision Ordinance

The proposal meets the Subdivision Ordinance requirements for lot area and depth as shown in the chart below:

RES 2015-6376 Page 2 of 19

| 2801 Ogden Ave.<br>Subdivision | Lot Width (req. 100 ft.) | Lot Depth<br>(req. 140 ft.) | Lot Area<br>(req. 20,000 sq. ft.) |
|--------------------------------|--------------------------|-----------------------------|-----------------------------------|
| Lot 1                          | 390 feet                 | 469 ft.                     | 145,634 sq. ft. (3.3 acres)       |
| Lot 2                          | 709 feet                 | 835 ft.                     | 644,766 sq. ft. (14.8 acres)      |

- 1. The final plat of subdivision shall substantially conform to the Final Plat of Subdivision for the Ogden and Walnut Resubdivision prepared by Edward J. Malloy & Associates, LTD. last revised on June 18, 2015, except as such plans may be modified to conform to Village Codes and Ordinances.
- 2. The property owners shall enter into a Subdivision Improvement Agreement with the Village.

# OGDEN & WALNUT RESUBDIVISION

OF PARTS OF LOTS 1 TO 5, INCLUSIVE IN ARTHUR T. MCINTOSH AND COPMANY'S FIRST ADDITION TO BELMONT, A SUBDIVISION OF PARTS OF SECTIONS 1, 2, 11 AND 12, TOWNSHIP 38 NORTH, RANGE 10, EAST OF THE THIRD PRINCIPAL MERIDIAN, IN DUPAGE COUNTY, ILLINOIS