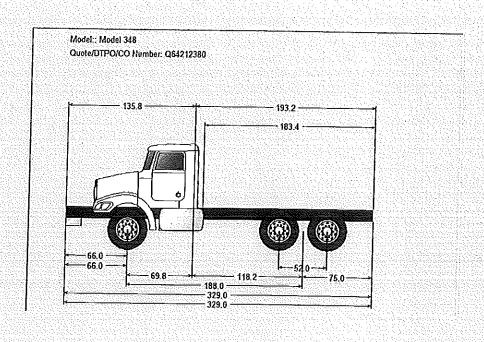

# Purchase of (4) Snow Plow Trucks for Lake County Division of Transportation

| BID<br>ITEM# | DESCRIPTION                                                                                                         | QUANTITY                  | UNIT OF<br>MEASURE | PRICE EACH        | EXTENDED<br>TOTAL |
|--------------|---------------------------------------------------------------------------------------------------------------------|---------------------------|--------------------|-------------------|-------------------|
| 1.           | Tandem Axle Snow Plow Trucks per specifications of Bid #15015.  Manufacturer / Clerbyl- Model Name348 Extended Cyts | 4                         | Each               | \$ <u>104,960</u> | \$ <u>419,840</u> |
| 2.           | Spec Item #21: Extended Warranty<br>Cummins 2013 ISL-9 Protection Plan 1                                            | 4                         | Each               | \$ 1,150          | \$ 8,600          |
| 3.           | Spec Item #21: Extended Warranty<br>Cummins 2013 ISL-9 After Treatment Plan                                         | 4                         | Each               | \$_600_           | \$ <u>2400</u>    |
|              | TOTAL                                                                                                               | The state of the state of |                    |                   | \$ 430,640        |

| ltem | Description                                                                                                                                                                                                                                                                                                                                                                                                                                                                                                                                                                                                                                                                | Item Num  | Quantity   | Unit      | Unit Price | Amount     |
|------|----------------------------------------------------------------------------------------------------------------------------------------------------------------------------------------------------------------------------------------------------------------------------------------------------------------------------------------------------------------------------------------------------------------------------------------------------------------------------------------------------------------------------------------------------------------------------------------------------------------------------------------------------------------------------|-----------|------------|-----------|------------|------------|
| 1    | Purchase of (4) new, unused, 2016 Tandem AxleSnow Plow Trucks per specifications of Bid #15015.  Pick up and delivery is included in the bid price.  Manufacturer: Peterbilt Model Name: 348 Extended Cab SHIP TO: Address at top of page Extended Warranty Cummins 2013 ISL-9 Protection Plan 1 Total Cost for 4 Trucks - \$8600.00  Cummins 2013 ISL-9 After Treatment Plan Total Cost for 4 Trucks - \$2400.00  LAKE COUNTY CONTACT Josh Wallace @ 847-377-7411. Please tag delivery: ATTENTION - JOSH WALLACE  PAPERWORK INSTRUCTIONS All Paperwork and Certificate of Origin should be made out as follows: County of Lake 600 Winchester Road Libertyville II. 60048 |           | 430,840.00 | Dollars   | 1.0000     | 430,840.00 |
| FOB  | : Destination TOT                                                                                                                                                                                                                                                                                                                                                                                                                                                                                                                                                                                                                                                          | AL AMOUNT | OF PURCH   | IASE ORDI | ≅R         | 430,840.00 |