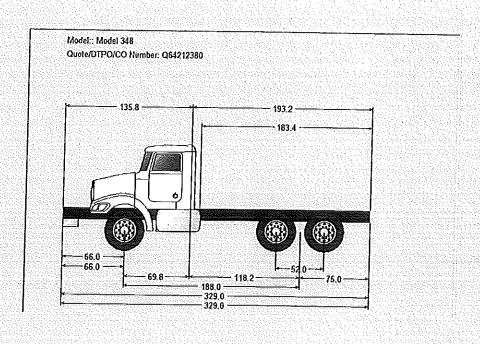

| ltem | Description                                                                                                                                                                                                                                                                                                                                                                                                                                                                                                                                                                                                                                                                | Item Num  | Quantity   | Unit      | Unit Price | Amount     |
|------|----------------------------------------------------------------------------------------------------------------------------------------------------------------------------------------------------------------------------------------------------------------------------------------------------------------------------------------------------------------------------------------------------------------------------------------------------------------------------------------------------------------------------------------------------------------------------------------------------------------------------------------------------------------------------|-----------|------------|-----------|------------|------------|
| 1    | Purchase of (4) new, unused, 2016 Tandem AxleSnow Plow Trucks per specifications of Bid #15015.  Pick up and delivery is included in the bid price.  Manufacturer: Peterbilt Model Name: 348 Extended Cab SHIP TO: Address at top of page Extended Warranty Cummins 2013 ISL-9 Protection Plan 1 Total Cost for 4 Trucks - \$8600.00  Cummins 2013 ISL-9 After Treatment Plan Total Cost for 4 Trucks - \$2400.00  LAKE COUNTY CONTACT Josh Wallace @ 847-377-7411. Please tag delivery: ATTENTION - JOSH WALLACE  PAPERWORK INSTRUCTIONS All Paperwork and Certificate of Origin should be made out as follows: County of Lake 600 Winchester Road Libertyville II. 60048 |           | 430,840.00 | Dollars   | 1.0000     | 430,840.00 |
| FOB  | : Destination TOT                                                                                                                                                                                                                                                                                                                                                                                                                                                                                                                                                                                                                                                          | AL AMOUNT | OF PURCH   | IASE ORDI | ≅R         | 430,840.00 |