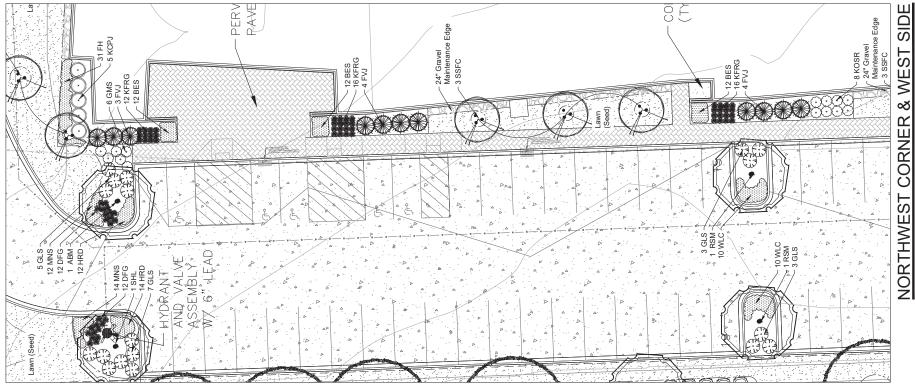

The proposed project includes a new 166,319 square foot warehouse and distribution facility for Green Bay Packaging at 2200 Warrenville Road, Downers Grove, IL. The existing site is completely developed and includes recently demolished buildings, site drives, parking areas, and a sidewalk/patio network. The proposed project includes site access drives, parking stalls, truck maneuvering areas, 20 loading docks, and on-site trailer parking. The passenger traffic and parking areas will be paved with pervious concrete to reduce runoff on site. Additionally, the proposed sidewalks on site will be pervious pavers to promote infiltration and reduce post development runoff. The proposed development has been strategically designed to maintain existing runoff patterns not to exceed the pre development runoff rates.