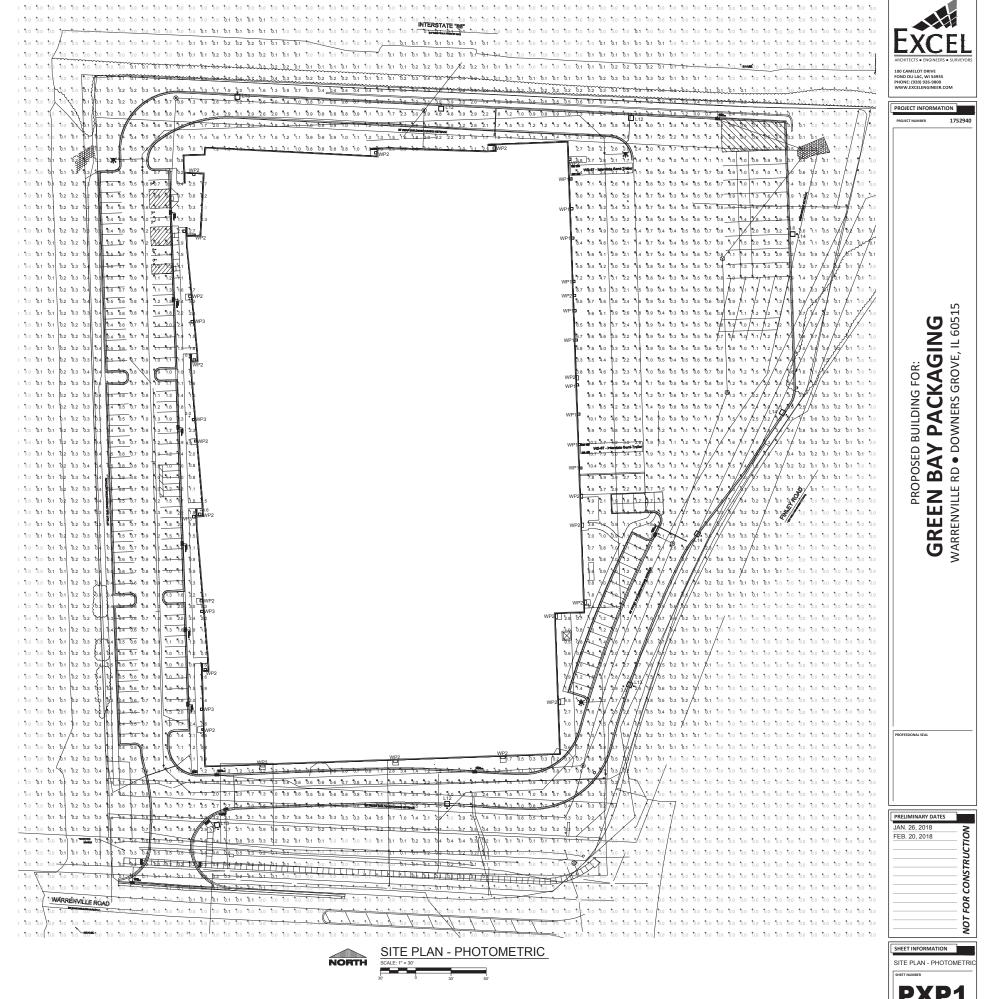

#### PROJECT DESCRIPTION

The petitioner is proposing to construct an approximately 166,319-square-foot warehouse and distribution facility for Green Bay Packaging on the 8.20 acre site located at the northwest corner of Warrenville Road and Finley Road, commonly known as 2200 Warrenville Road. To facilitate this redevelopment, the petitioner is requesting approval of the following items:

The proposed project includes a new 166,319 square foot warehouse and distribution facility for Green Bay Packaging at 2200 Warrenville Road, Downers Grove, IL. The existing site is completely developed and includes recently demolished buildings, site drives, parking areas, and a sidewalk/patio network. The proposed project includes site access drives, parking stalls, truck maneuvering areas, 20 loading docks, and on-site trailer parking. The passenger traffic and parking areas will be paved with pervious concrete to reduce runoff on site. Additionally, the proposed sidewalks on site will be pervious pavers to promote infiltration and reduce post development runoff. The proposed development has been strategically designed to maintain existing runoff patterns not to exceed the pre development runoff rates.