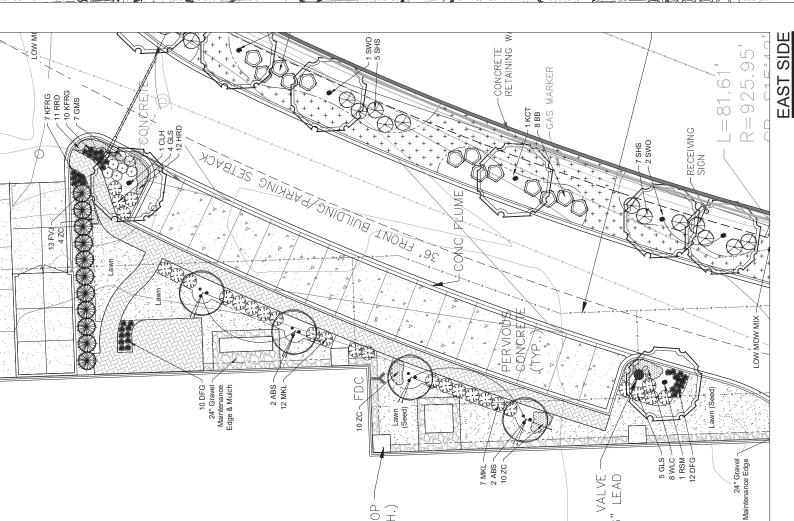

The proposed project includes a new 166,319 square foot warehouse and distribution facility for Green Bay Packaging at 2200 Warrenville Road, Downers Grove, IL. The existing site is completely developed and includes recently demolished buildings, site drives, parking areas, and a sidewalk/patio network. The proposed project includes site access drives, parking stalls, truck maneuvering areas, 20 loading docks, and on-site trailer parking. The passenger traffic and parking areas will be paved with pervious concrete to reduce runoff on site. Additionally, the proposed sidewalks on site will be pervious pavers to promote infiltration and reduce post development runoff. The proposed development has been strategically designed to maintain existing runoff patterns not to exceed the pre development runoff rates.