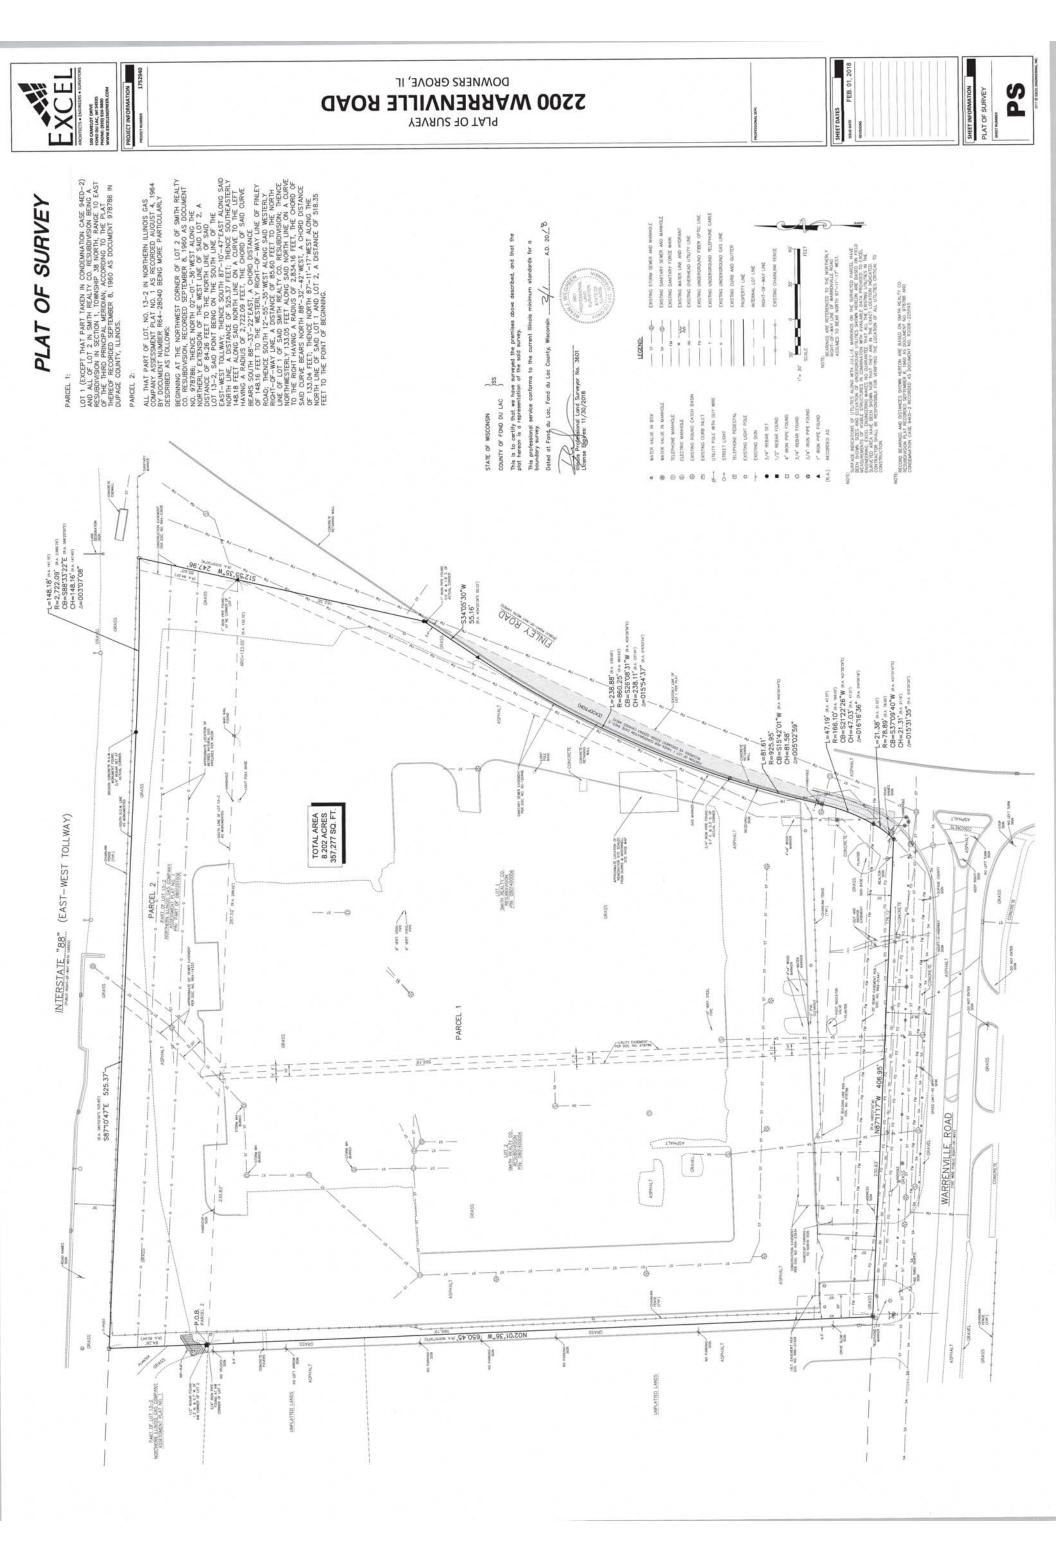

# RESUBDIVISION OF SMITH REALTY CO. RESUBDIVISION

NORTHERN ILLINOIS GAS COMPANY ASSESSMENT PLAT NO. 1, BEING PART OF THE SOUTHWEST 1/4 & SOUTHEAST 1/4 OF THE NORTHEAST 1/4 & PART OF THE NORTHWEST 1/4 & NORTHEAST 1/4 OF THE SOUTHEAST 1/4 OF SECTION 1, TOWNSHIP 38 NORTH, RANGE 10, EAST OF THE THIRD PRINCIPAL MERIDIAN, IN DUPAGE COUNTY, ILLINOIS.

# RESUBDIVISION OF SMITH REALTY CO. RESUBDIVISION

BEING A RESUBDIVISION OF LOT 1 & LOT 2 IN SMITH REALTY CO. RESUBDIVISION & PART OF LOT 13-2 IN NORTHERN ILLINOIS GAS COMPANY ASSESSMENT PLAT NO. 1, BEING PART OF THE SOUTHWEST 1/4 & SOUTHEAST 1/4 OF THE NORTHEAST 1/4 & PART OF THE NORTHWEST 1/4 & NORTHEAST 1/4 OF THE SOUTHEAST 1/4 OF SECTION 1, TOWNSHIP 38 NORTH, RANGE 10, EAST OF THE THIRD PRINCIPAL MERIDIAN, IN DUPAGE COUNTY, ILLINOIS.