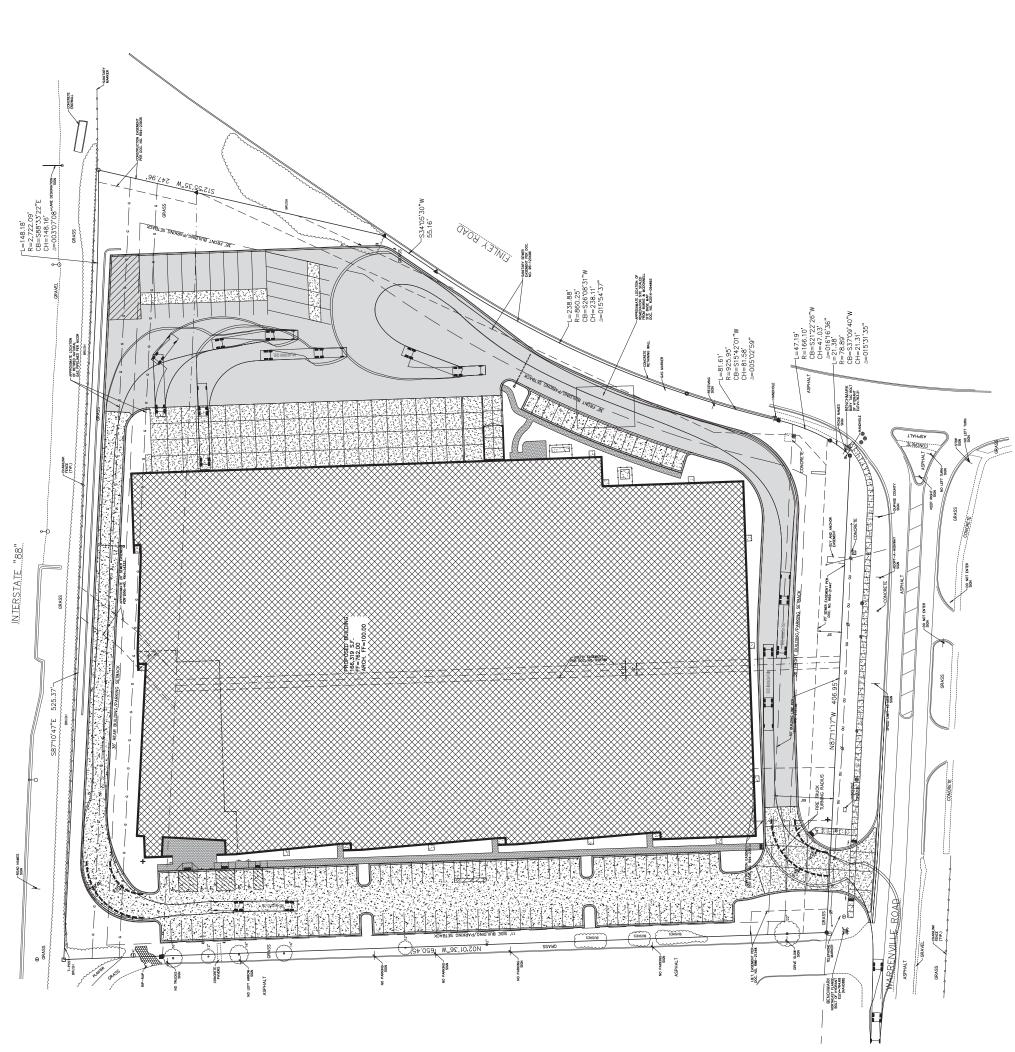

# **Property Information & Zoning Request**

Currently, the 8.2 acre site consists of three lots of record, two lots where the former Perkin Elmer Life Sciences buildings and parking lots were located and a single lot adjacent to the tollway that was owned by Nicor. The Nicor parcel has been used in conjunction with the two southern lots to provide a parking lot and drive aisles for the previous tenants.

The petitioner is requesting approval to rezone the Nicor outlot from M-1, Light Manufacturing to O-R-M, Office-Research-Manufacturing to match the existing zoning classification of the subject property, and a Final Plat of Subdivision to combine the two existing lots and the Nicor lot into one lot of record.

#### PROJECT DESCRIPTION

The petitioner is proposing to construct an approximately 166,319-square-foot warehouse and distribution facility for Green Bay Packaging on the 8.20 acre site located at the northwest corner of Warrenville Road and Finley Road, commonly known as 2200 Warrenville Road. To facilitate this redevelopment, the petitioner is requesting approval of the following items:

The property consists of three lots of record, two lots where the former Perkin Elmer Life Sciences buildings and parking lots were located and a single lot adjacent to the tollway that was owned by Nicor. The Nicor lot is zoned M-1, Light Manufacturing while the other two parcels are zoned O-R-M, Office-Research-Manufacturing. The Nicor parcel has been used in conjunction with the two southern lots to provide a parking lot and drive aisles for the previous tenants. The Nicor outlot was recently purchased by the current owner of 2200 Warrenville.

The proposed project includes a new 166,319 square foot warehouse and distribution facility for Green Bay Packaging at 2200 Warrenville Road, Downers Grove, IL. The existing site is completely developed and includes recently demolished buildings, site drives, parking areas, and a sidewalk/patio network. The proposed project includes site access drives, parking stalls, truck maneuvering areas, 20 loading docks, and on-site trailer parking. The passenger traffic and parking areas will be paved with pervious concrete to reduce runoff on site. Additionally, the proposed sidewalks on site will be pervious pavers to promote infiltration and reduce post development runoff. The proposed development has been strategically designed to maintain existing runoff patterns not to exceed the pre development runoff rates.