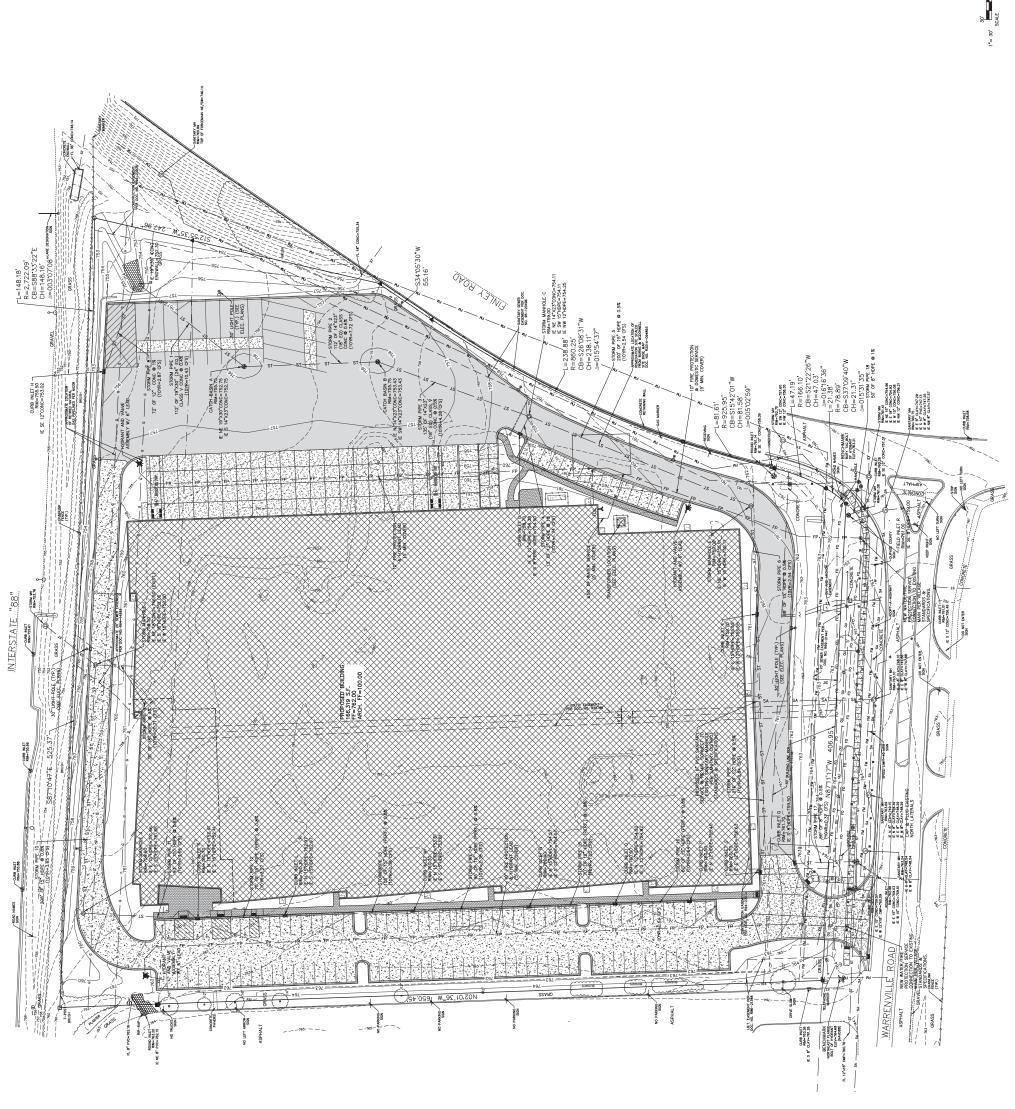

# **Property Information & Zoning Request**

Currently, the 8.2 acre site consists of three lots of record, two lots where the former Perkin Elmer Life Sciences buildings and parking lots were located and a single lot adjacent to the tollway that was owned by Nicor. The Nicor parcel has been used in conjunction with the two southern lots to provide a parking lot and drive aisles for the previous tenants.

The petitioner is requesting approval to rezone the Nicor outlot from M-1, Light Manufacturing to O-R-M, Office-Research-Manufacturing to match the existing zoning classification of the subject property, and a Final Plat of Subdivision to combine the two existing lots and the Nicor lot into one lot of record.

The property consists of three lots of record, two lots where the former Perkin Elmer Life Sciences buildings and parking lots were located and a single lot adjacent to the tollway that was owned by Nicor. The Nicor lot is zoned M-1, Light Manufacturing while the other two parcels are zoned O-R-M, Office-Research-Manufacturing. The Nicor parcel has been used in conjunction with the two southern lots to provide a parking lot and drive aisles for the previous tenants. The Nicor outlot was recently purchased by the current owner of 2200 Warrenville.

Beginning at the Southwest corner of said Lot 2; thence North 02°-01'-36" West along the West line of said Lot 2 and its Northerly extension, a distance of 650.45 feet to the North line of said Lot 13-2, said point being on the South line of the East-West Tollway; thence South 87°-10'-47" East along said North line, a distance of 525.37 feet; thence Southeasterly 148.18 feet along said North line on a curve to the left having a radius of 2,722.09 feet, the chord of said curve bears South 88°-33'-22" East, a chord distance of 148.16 feet to the Westerly right-of-way line of Finley Road; thence South 12°-55'-35" West along said Westerly right-of-way line, a distance of 247.96 feet to the Westerly right-of-way line of Finley Road per said Condemnation Case 94E-2; thence South 34°-05'-30" West along said Westerly right-of-way line, a distance of 55.16 feet; thence Southwesterly 238.88 feet along said Westerly right-of-way line on a curve to the left having a radius of 860.25 feet, the chord of said curve bears South 26°-08'-31" West, a chord distance of 238.11 feet; thence Southwesterly 81.61 feet along said Westerly right-of-way line on a curve to the left having a radius of 925.95 feet, the chord of said curve bears South 15°-42'-01" West, a chord distance of 81.58 feet; thence Southwesterly 47.19 feet along said Westerly rightof-way line on a curve to right having a radius of 166.10 feet, the chord of said curve bears South 21°-22'-26" West, a chord distance of 47.03 feet; thence Southwesterly 21.38 feet along said Westerly right-of-way line on a curve to the right having a radius of 78.89 feet, the chord of said curve bears South 37°-09'-40" West, a chord distance of 21.31 feet to the Northerly right-of-way line of Warrenville Road; thence North 87°-11'-17" West along said Northerly right-of-way line, a distance of 406.95 feet to the point of beginning and containing 8.202 acres (357,277 sq. ft.) of land more or less.