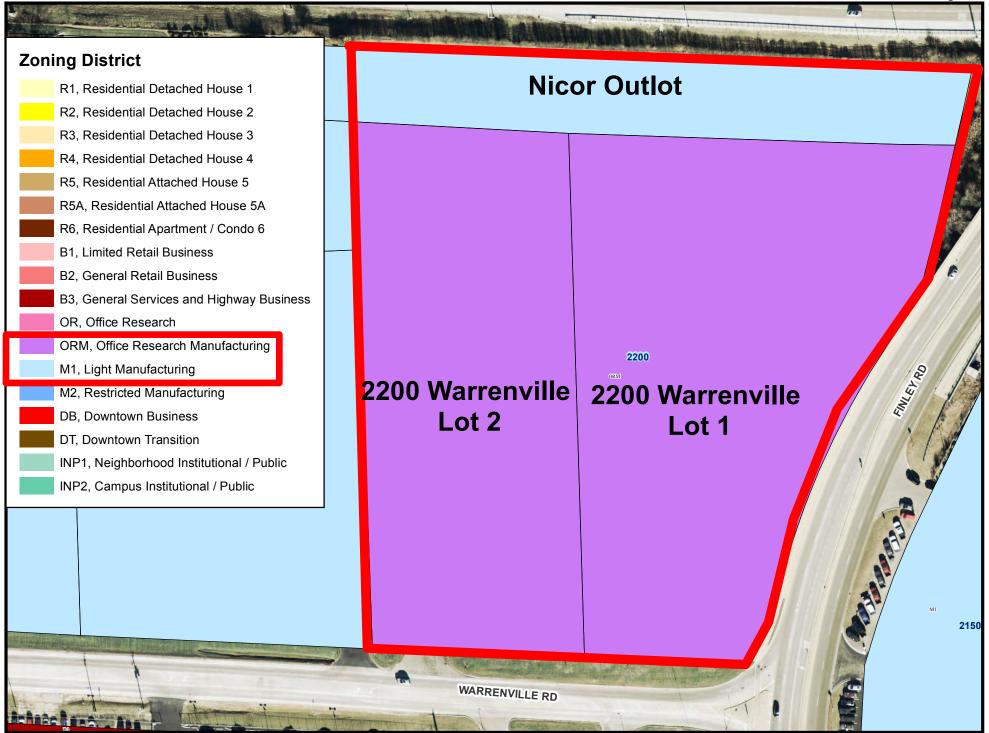

# **Property Information & Zoning Request**

Currently, the 8.2 acre site consists of three lots of record, two lots where the former Perkin Elmer Life Sciences buildings and parking lots were located and a single lot adjacent to the tollway that was owned by Nicor. The Nicor parcel has been used in conjunction with the two southern lots to provide a parking lot and drive aisles for the previous tenants.

The petitioner is requesting approval to rezone the Nicor outlot from M-1, Light Manufacturing to O-R-M, Office-Research-Manufacturing to match the existing zoning classification of the subject property, and a Final Plat of Subdivision to combine the two existing lots and the Nicor lot into one lot of record.

The property consists of three lots of record, two lots where the former Perkin Elmer Life Sciences buildings and parking lots were located and a single lot adjacent to the tollway that was owned by Nicor. The Nicor lot is zoned M-1, Light Manufacturing while the other two parcels are zoned O-R-M, Office-Research-Manufacturing. The Nicor parcel has been used in conjunction with the two southern lots to provide a parking lot and drive aisles for the previous tenants. The Nicor outlot was recently purchased by the current owner of 2200 Warrenville.

# **Project Narrative – Rezone and Subdivision Plat**

Project: Green Bay Packaging Warehouse and Distribution Facility

2200 Warrenville Road Downers Grove IL 60515

This is a redevelopment project located at 2200 Warrenville Road in the Village of Downers Grove. The "main" parcels located at the aforementioned address (parcel id #0801400004 and 0801400006) are currently zoned Office, Research, and Manufacturing (ORM) and are owned by Arbor Vista LLC. There is a parcel to the north (parcel #0801201006), owned by NICOR Gas that is zoned Light Manufacturing (M-1). The request includes rezoning part of the NICOR parcel from M-1 to ORM and then completing a subdivision plat to combine the two (2) Arbor Vista LLC parcels and part of the NICOR parcel (see attached).