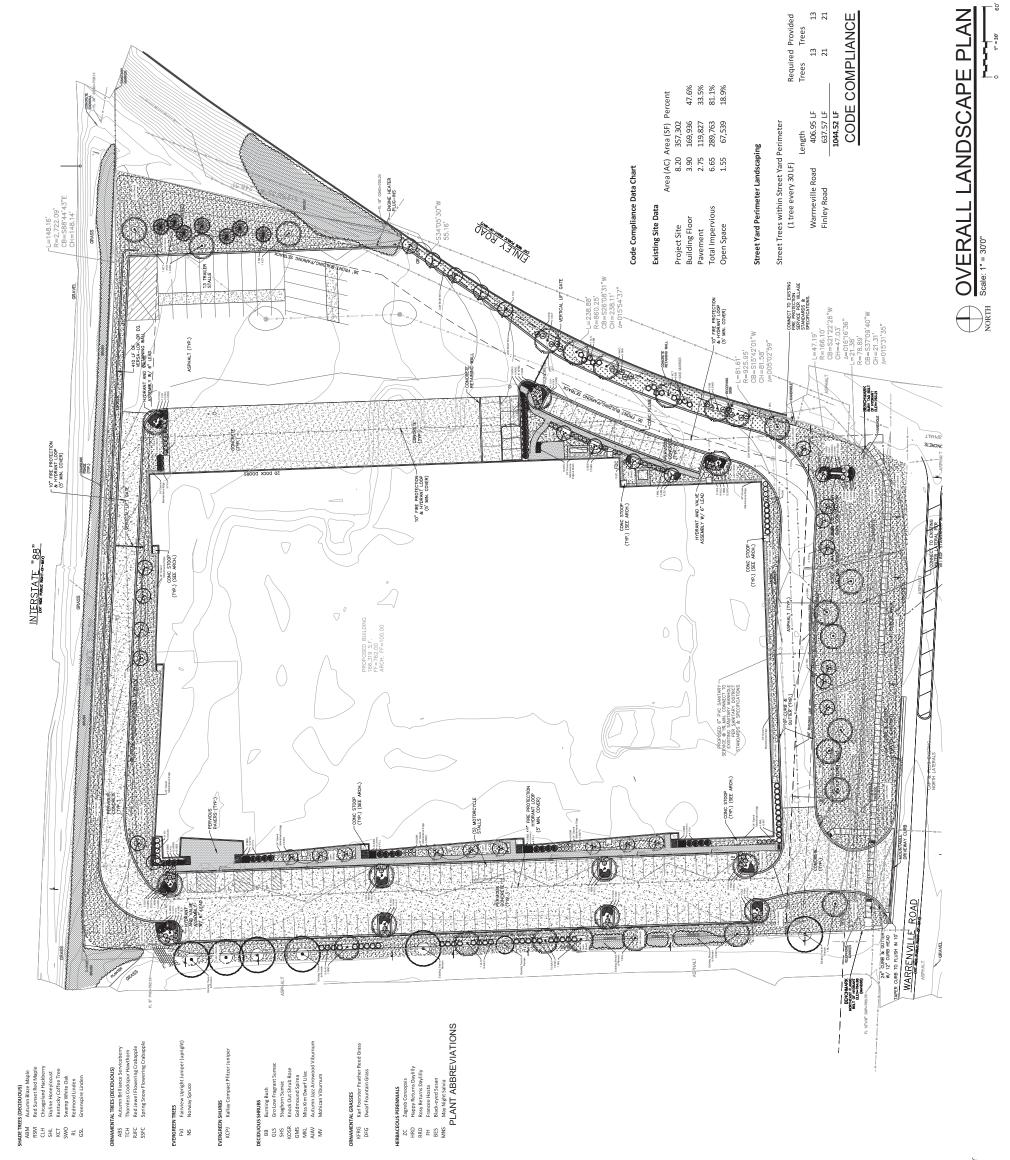

The proposal slightly reduces the amount of impervious area compared to the existing conditions. With the use of permeable paving materials for passenger vehicle parking, no additional on-site stormwater detention is required, and the site will comply with all provisions of the Stormwater Ordinance. The applicant is providing a total 66,652 square feet of open space.