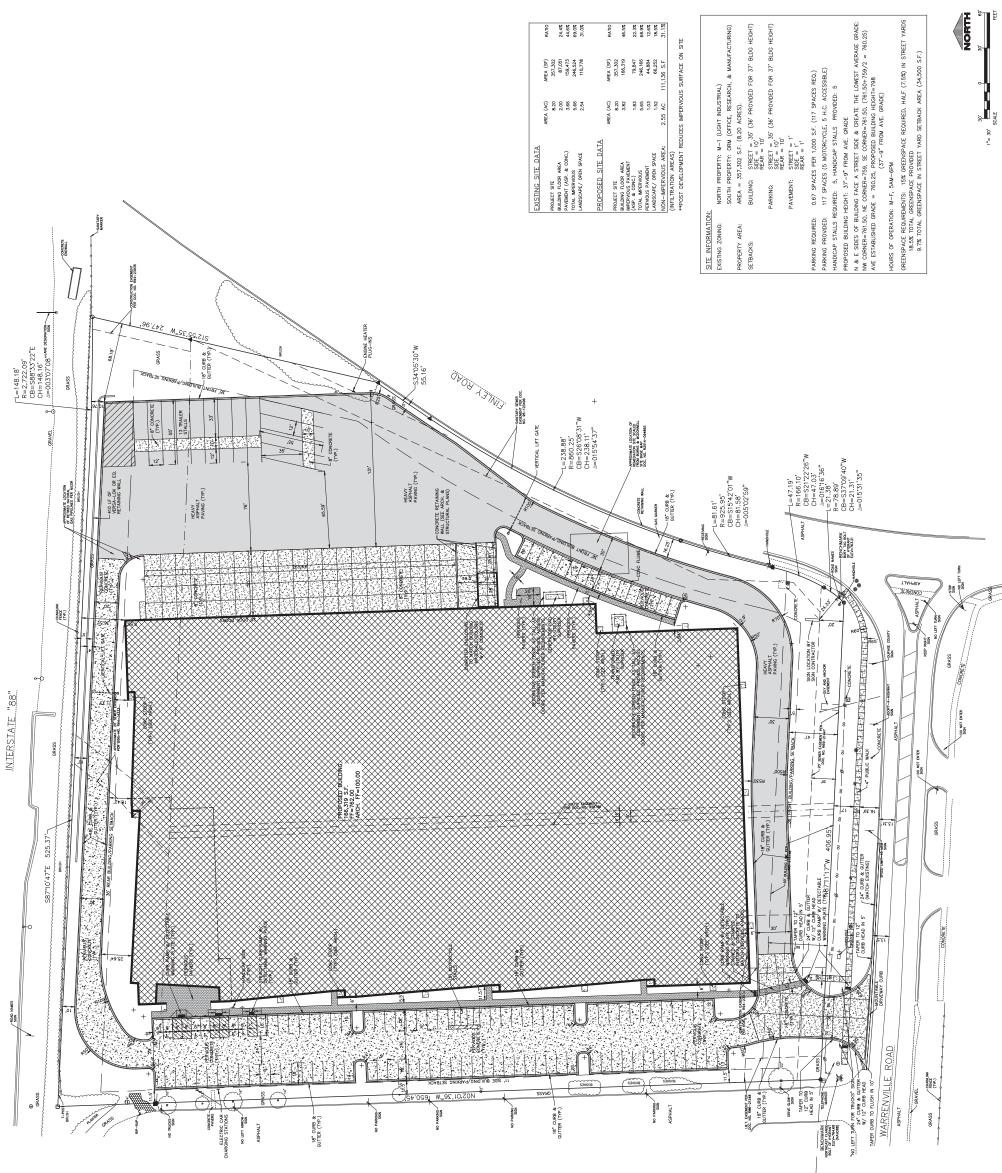

#### PROJECT DESCRIPTION

The petitioner is proposing to construct an approximately 166,319-square-foot warehouse and distribution facility for Green Bay Packaging on the 8.20 acre site located at the northwest corner of Warrenville Road and Finley Road, commonly known as 2200 Warrenville Road. To facilitate this redevelopment, the petitioner is requesting approval of the following items:

- 1. Rezone a portion of the Nicor outlot from M-1, Light Manufacturing to O-R-M, Office-Research-Manufacturing to match the existing zoning classification of the subject property, and;
- 2. Final Plat of Subdivision to resubdivide the two existing lots and combine with a portion of the Nicor outlot into one developable lot.

The property consists of three lots of record, two lots where the former Perkin Elmer Life Sciences buildings and parking lots were located and a single lot adjacent to the tollway that was owned by Nicor. The Nicor lot is zoned M-1, Light Manufacturing while the other two parcels are zoned O-R-M, Office-Research-Manufacturing. The Nicor parcel has been used in conjunction with the two southern lots to provide a parking lot and drive aisles for the previous tenants. The Nicor outlot was recently purchased by the current owner of 2200 Warrenville.

| Green Bay Packaging     | Lot Width (req. 100 ft.) | Lot Depth<br>(req. 140 ft.) | Lot Area<br>(req. 20,000 sq. ft.) |
|-------------------------|--------------------------|-----------------------------|-----------------------------------|
| Industrial Building Lot | 428 ft.                  | 650.5 ft.                   | 357,302 sq. ft.                   |

## **ENGINEERING/PUBLIC IMPROVEMENTS**

The existing utilities servicing the development are sufficient for the proposed building. There is an existing sidewalk on Finley Road located on the bridge above the tollway leading to the intersection of Finley Road and Warrenville Road. A new public sidewalk is proposed along Warrenville Road. A pedestrian connection leading from the building will connect to the proposed sidewalk. Downers Grove Sanitary District has provided conceptual approval of the proposed building. Additionally, new water service will be provided for the proposed building to accommodate fire and domestic water service.

The proposal slightly reduces the amount of impervious area compared to the existing conditions. With the use of permeable paving materials for passenger vehicle parking, no additional on-site stormwater detention is required, and the site will comply with all provisions of the Stormwater Ordinance. The applicant is providing a total 66,652 square feet of open space.

The proposed project includes a new 166,319 square foot warehouse and distribution facility for Green Bay Packaging at 2200 Warrenville Road, Downers Grove, IL. The existing site is completely developed and includes recently demolished buildings, site drives, parking areas, and a sidewalk/patio network. The proposed project includes site access drives, parking stalls, truck maneuvering areas, 20 loading docks, and on-site trailer parking. The passenger traffic and parking areas will be paved with pervious concrete to reduce runoff on site. Additionally, the proposed sidewalks on site will be pervious pavers to promote infiltration and reduce post development runoff. The proposed development has been strategically designed to maintain existing runoff patterns not to exceed the pre development runoff rates.

The exterior of the proposed building consists of two major elements; the office area and the warehouse. The office will be two stories. A majority of the exterior of the office will utilize glass with faux wood panels as accents and insulated precast concrete walls panels. A majority of the warehouse exterior will utilize insulated precast concrete wall panels; the southeast corner of the building will include glass and faux wood panels to mimic the exterior design elements of the office area.