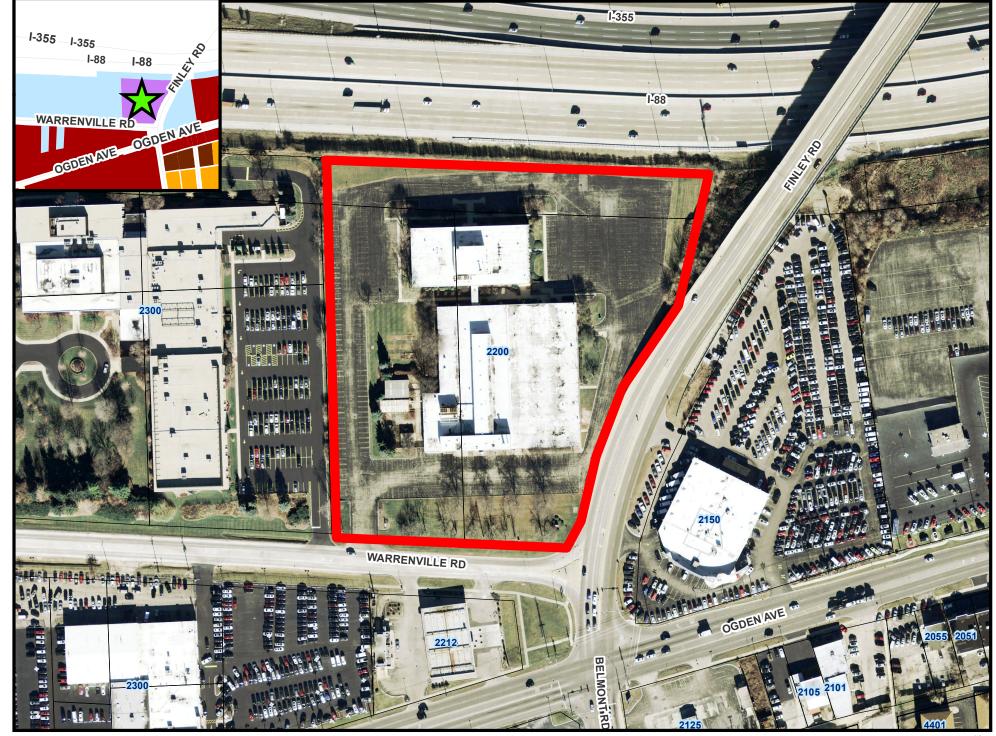

# **Property Information & Zoning Request**

Currently, the 8.2 acre site consists of three lots of record, two lots where the former Perkin Elmer Life Sciences buildings and parking lots were located and a single lot adjacent to the tollway that was owned by Nicor. The Nicor parcel has been used in conjunction with the two southern lots to provide a parking lot and drive aisles for the previous tenants.

The petitioner is requesting approval to rezone the Nicor outlot from M-1, Light Manufacturing to O-R-M, Office-Research-Manufacturing to match the existing zoning classification of the subject property, and a Final Plat of Subdivision to combine the two existing lots and the Nicor lot into one lot of record.

The property consists of three lots of record, two lots where the former Perkin Elmer Life Sciences buildings and parking lots were located and a single lot adjacent to the tollway that was owned by Nicor. The Nicor lot is zoned M-1, Light Manufacturing while the other two parcels are zoned O-R-M, Office-Research-Manufacturing. The Nicor parcel has been used in conjunction with the two southern lots to provide a parking lot and drive aisles for the previous tenants. The Nicor outlot was recently purchased by the current owner of 2200 Warrenville.