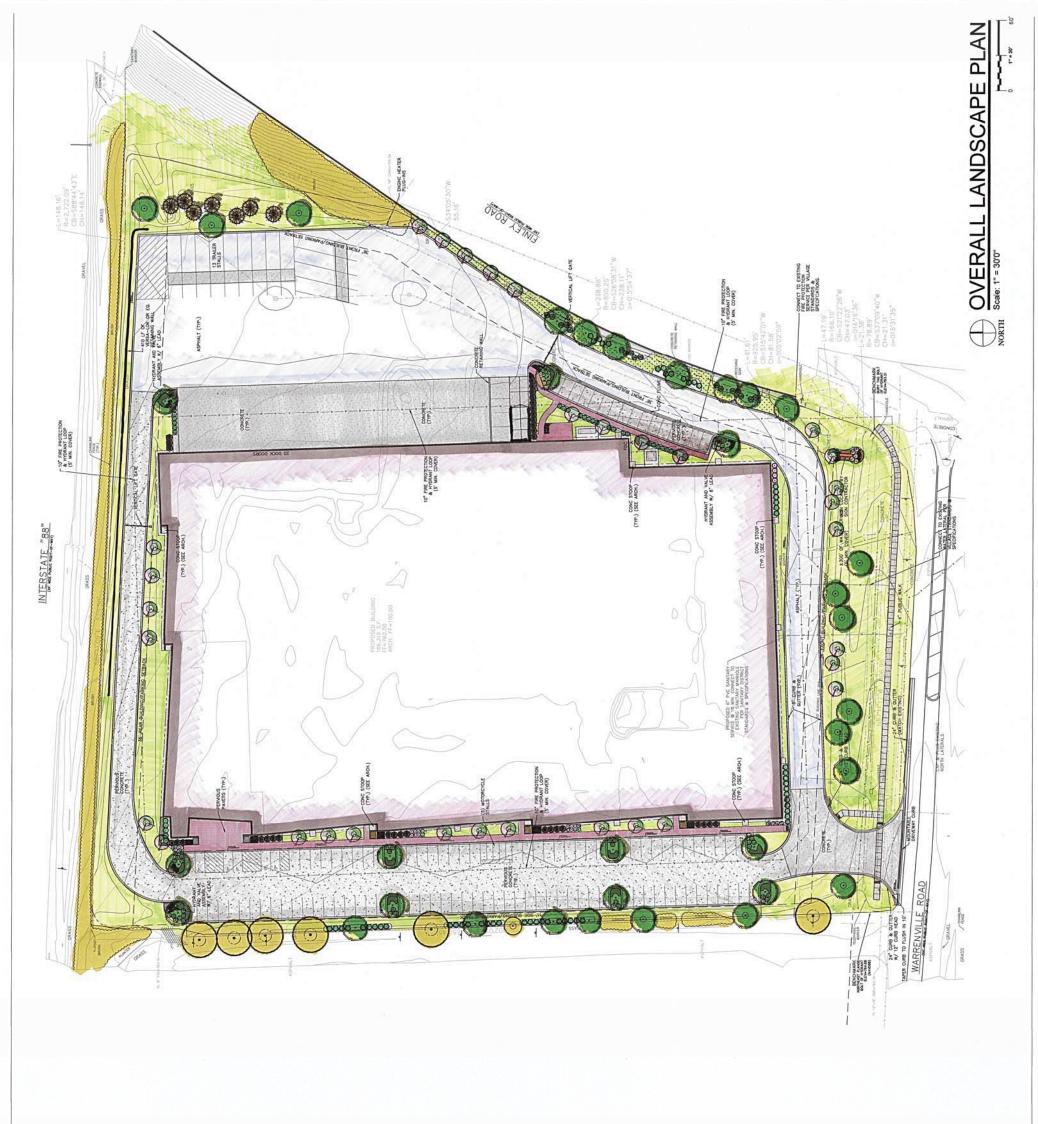

#### PROJECT DESCRIPTION

The petitioner is proposing to construct an approximately 166,319-square-foot warehouse and distribution facility for Green Bay Packaging on the 8.20 acre site located at the northwest corner of Warrenville Road and Finley Road, commonly known as 2200 Warrenville Road. To facilitate this redevelopment, the petitioner is requesting approval of the following items:

## **ENGINEERING/PUBLIC IMPROVEMENTS**

The existing utilities servicing the development are sufficient for the proposed building. There is an existing sidewalk on Finley Road located on the bridge above the tollway leading to the intersection of Finley Road and Warrenville Road. A new public sidewalk is proposed along Warrenville Road. A pedestrian connection leading from the building will connect to the proposed sidewalk. Downers Grove Sanitary District has provided conceptual approval of the proposed building. Additionally, new water service will be provided for the proposed building to accommodate fire and domestic water service.

The proposal slightly reduces the amount of impervious area compared to the existing conditions. With the use of permeable paving materials for passenger vehicle parking, no additional on-site stormwater detention is required, and the site will comply with all provisions of the Stormwater Ordinance. The applicant is providing a total 66,652 square feet of open space.

The proposed project includes a new 166,319 square foot warehouse and distribution facility for Green Bay Packaging at 2200 Warrenville Road, Downers Grove, IL. The existing site is completely developed and includes recently demolished buildings, site drives, parking areas, and a sidewalk/patio network. The proposed project includes site access drives, parking stalls, truck maneuvering areas, 20 loading docks, and on-site trailer parking. The passenger traffic and parking areas will be paved with pervious concrete to reduce runoff on site. Additionally, the proposed sidewalks on site will be pervious pavers to promote infiltration and reduce post development runoff. The proposed development has been strategically designed to maintain existing runoff patterns not to exceed the pre development runoff rates.