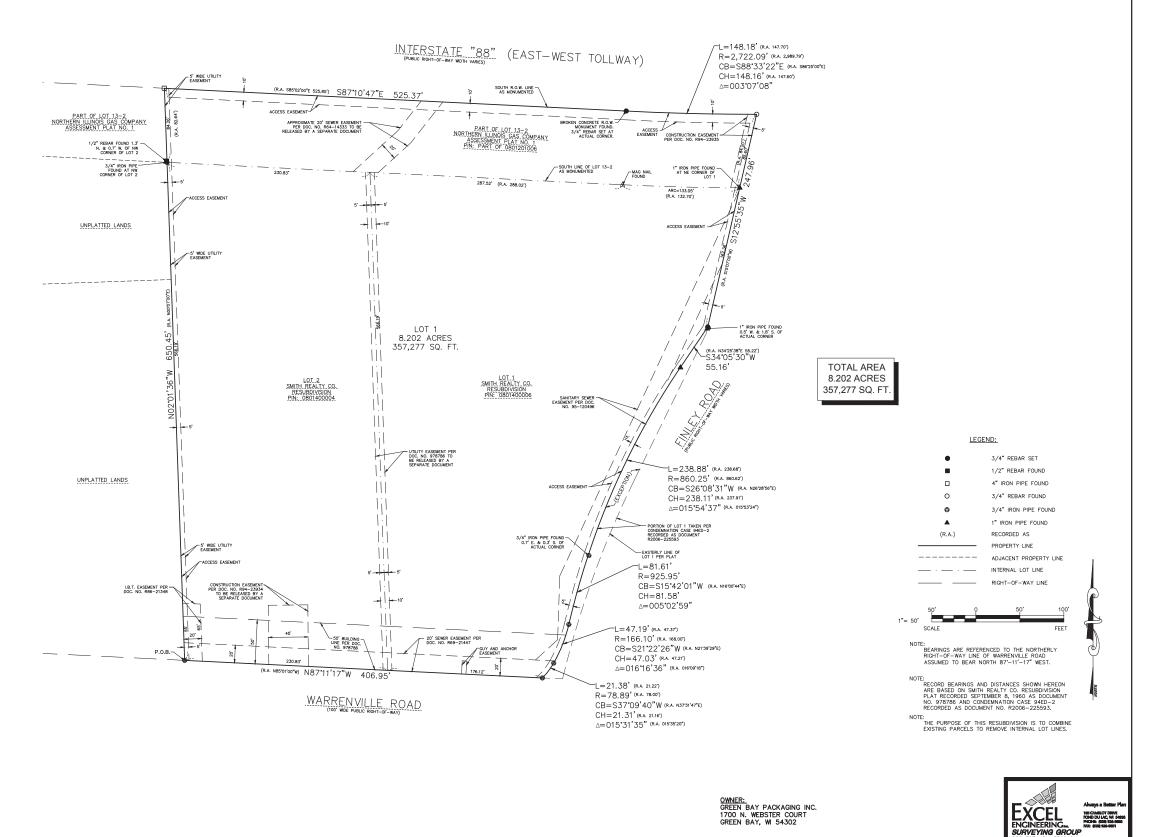

Lot 1 (except that part taken in Condemnation Case 94E-2 recorded as Document No. R2006-225593) and Lot 2 of Smith Realty Co. Resubdivision, recorded September 8, 1960 as Document No. 978786 and part of Lot 13-2 in Northern Illinois Gas Company Assessment Plat No. 1, recorded August 4, 1964 as Document No. R64-28040, being a part of the Southwest 1/4 and Southeast 1/4 of the Northeast 1/4 and part of the Northwest 1/4 and Northeast 1/4 of the Southeast 1/4 of Section 1, Township 38 North, Range 10 East of the Third Principal Meridian, in DuPage County, Illinois being more particularly described as follows:

Beginning at the Southwest corner of said Lot 2; thence North 02°-01'-36" West along the West line of said Lot 2 and its Northerly extension, a distance of 650.45 feet to the North line of said Lot 13-2, said point being on the South line of the East-West Tollway; thence South 87°-10'-47" East along said North line, a distance of 525.37 feet; thence Southeasterly 148.18 feet along said North line on a curve to the left having a radius of 2,722.09 feet, the chord of said curve bears South 88°-33'-22" East, a chord distance of 148.16 feet to the Westerly right-of-way line of Finley Road; thence South 12°-55'-35" West along said Westerly right-of-way line, a distance of 247.96 feet to the Westerly right-of-way line of Finley Road per said Condemnation Case 94E-2; thence South 34°-05'-30" West along said Westerly right-of-way line, a distance of 55.16 feet; thence Southwesterly 238.88 feet along said Westerly right-of-way line on a curve to the left having a radius of 860.25 feet, the chord of said curve bears South 26°-08'-31" West, a chord distance of 238.11 feet; thence Southwesterly 81.61 feet along said Westerly right-of-way line on a curve to the left having a radius of 925.95 feet, the chord of said curve bears South 15°-42'-01" West, a chord distance of 81.58 feet; thence Southwesterly 47.19 feet along said Westerly rightof-way line on a curve to right having a radius of 166.10 feet, the chord of said curve bears South 21°-22'-26" West, a chord distance of 47.03 feet; thence Southwesterly 21.38 feet along said Westerly right-of-way line on a curve to the right having a radius of 78.89 feet, the chord of said curve bears South 37°-09'-40" West, a chord distance of 21.31 feet to the Northerly right-of-way line of Warrenville Road; thence North 87°-11'-17" West along said Northerly right-of-way line, a distance of 406.95 feet to the point of beginning and containing 8.202 acres (357,277 sq. ft.) of land more or less.

Commonly known as a portion of 2200 Warrenville Road, Downers Grove, IL 60515 (PINs 08-01-400-004; -006 & 08-01-201-006)

WHEREAS, notice has been given and a public hearing held on March 5, 2018 regarding this final plat application pursuant to the requirements of the Downers Grove Municipal Code; and,