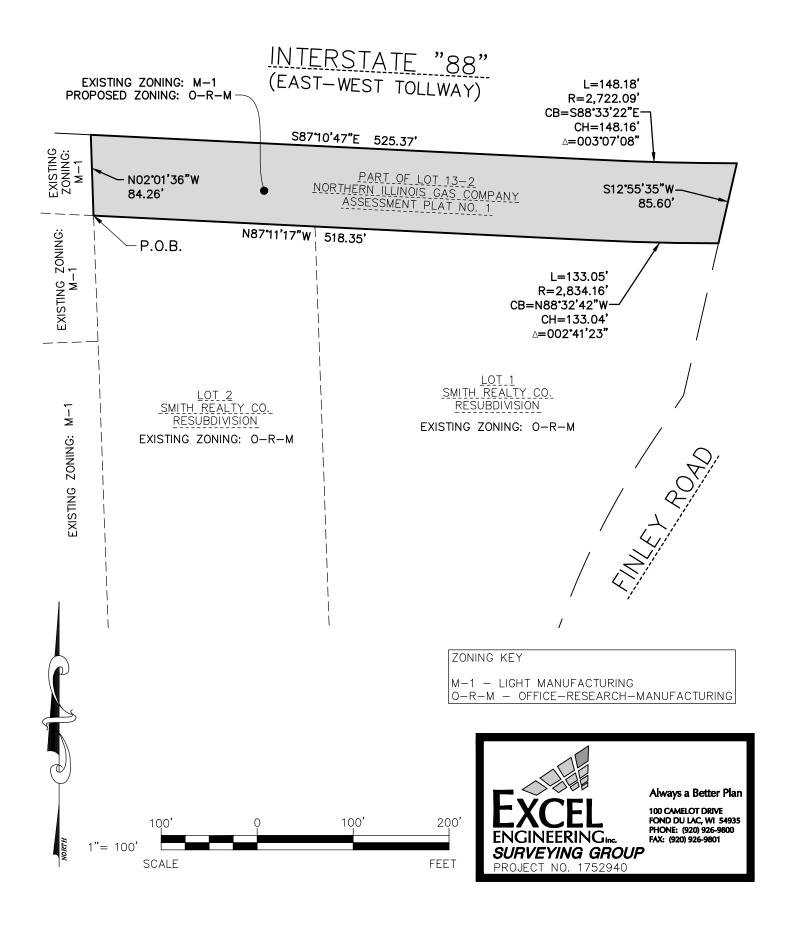

Lot 1 (except that part taken in Condemnation Case 94E-2 recorded as Document No. R2006-225593) and Lot 2 of Smith Realty Co. Resubdivision, recorded September 8, 1960 as Document No. 978786 and part of Lot 13-2 in Northern Illinois Gas Company Assessment Plat No. 1, recorded August 4, 1964 as Document No. R64-28040, being a part of the Southwest 1/4 and Southeast 1/4 of the Northeast 1/4 and part of the Northwest 1/4 and Northeast 1/4 of the Southeast 1/4 of Section 1, Township 38 North, Range 10 East of the Third Principal Meridian, in DuPage County, Illinois being more particularly described as follows:

Beginning at the Southwest corner of said Lot 2; thence North 02°-01'-36" West along the West line of said Lot 2 and its Northerly extension, a distance of 650.45 feet to the North line of said Lot 13-2, said point being on the South line of the East-West Tollway; thence South 87°-10'-47" East along said North line, a distance of 525.37 feet; thence Southeasterly 148.18 feet along said North line on a curve to the left having a radius of 2,722.09 feet, the chord of said curve bears South 88°-33'-22" East, a chord distance of 148.16 feet to the Westerly right-of-way line of Finley Road; thence South 12°-55'-35" West along said Westerly right-of-way line, a distance of 247.96 feet to the Westerly right-of-way line of Finley Road per said Condemnation Case 94E-2; thence South 34°-05'-30" West along said Westerly right-of-way line, a distance of 55.16 feet; thence Southwesterly 238.88 feet along said Westerly right-of-way line on a curve to the left having a radius of 860.25 feet, the chord of said curve bears South 26°-08'-31" West, a chord distance of 238.11 feet; thence Southwesterly 81.61 feet along said Westerly right-of-way line on a curve to the left having a radius of 925.95 feet, the chord of said curve bears South 15°-42'-01" West, a chord distance of 81.58 feet; thence Southwesterly 47.19 feet along said Westerly rightof-way line on a curve to right having a radius of 166.10 feet, the chord of said curve bears South 21°-22'-26" West, a chord distance of 47.03 feet; thence Southwesterly 21.38 feet along said Westerly right-of-way line on a curve to the right having a radius of 78.89 feet, the chord of said curve bears South 37°-09'-40" West, a chord distance of 21.31 feet to the Northerly right-of-way line of Warrenville Road; thence North 87°-11'-17" West along said Northerly right-of-way line, a distance of 406.95 feet to the point of beginning and containing 8.202 acres (357,277 sq. ft.) of land more or less.

# **ZONING EXHIBIT**

RES 2018-7697 Page 14 of 28

February 20, 2018