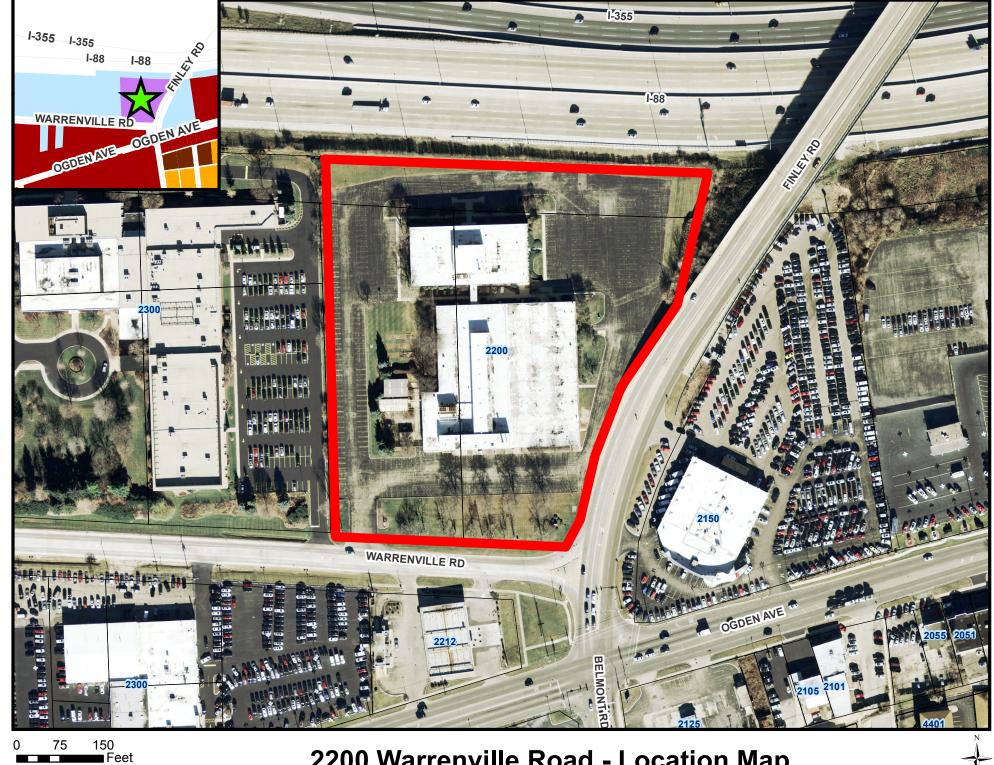

#### PROJECT DESCRIPTION

The petitioner is proposing to construct an approximately 166,319-square-foot warehouse and distribution facility for Green Bay Packaging on the 8.20 acre site located at the northwest corner of Warrenville Road and Finley Road, commonly known as 2200 Warrenville Road. To facilitate this redevelopment, the petitioner is requesting approval of the following items:

The property consists of three lots of record, two lots where the former Perkin Elmer Life Sciences buildings and parking lots were located and a single lot adjacent to the tollway that was owned by Nicor. The Nicor lot is zoned M-1, Light Manufacturing while the other two parcels are zoned O-R-M, Office-Research-Manufacturing. The Nicor parcel has been used in conjunction with the two southern lots to provide a parking lot and drive aisles for the previous tenants. The Nicor outlot was recently purchased by the current owner of 2200 Warrenville.