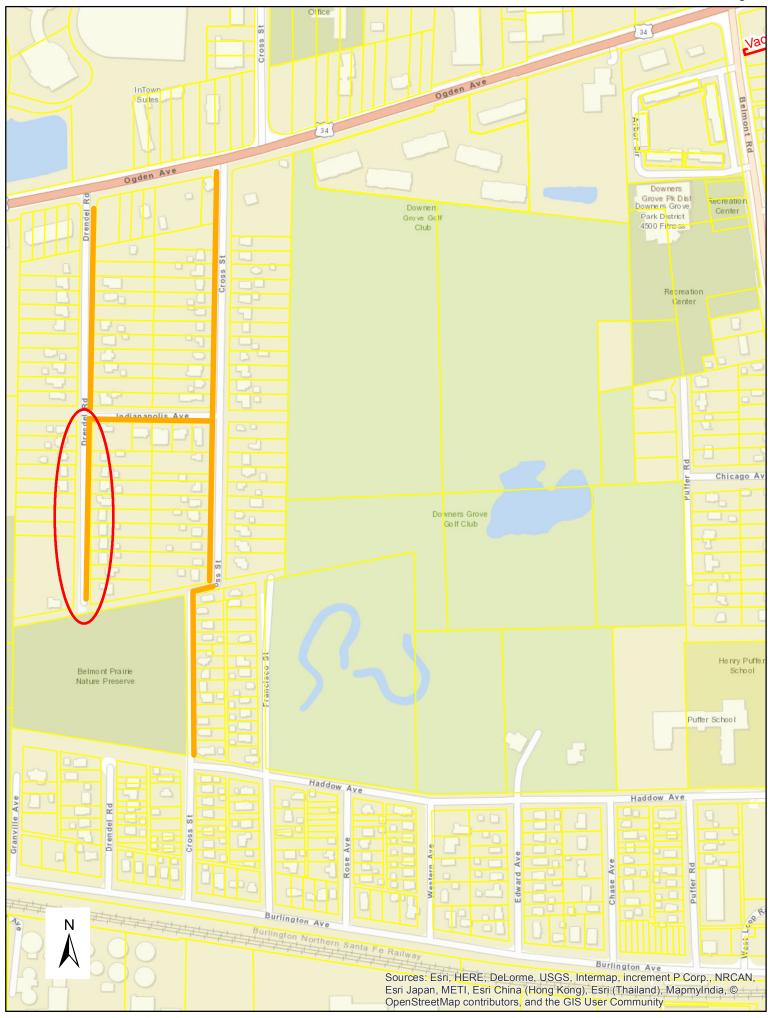

### **BACKGROUND**

In 2017, the Village received a petition to construct sidewalks from the West Burlington neighborhood, which is bounded by Ogden Avenue to the north, Walnut Avenue to the west, Haddow Avenue to the south and Belmont Avenue to the east. In early 2018, the Village received a petition to not construct sidewalks from area residents. The majority of this area was incorporated into the Village in 2012 and does not include public sidewalk. Residents cited safety advantages, and the desire to walk to destinations including Puffer School, the Belmont Commuter station and Ogden Avenue. Funds were included in the 2018 fiscal year capital budget for this construction, which was planned to be coordinated with planned stormwater and street improvements. Public sidewalks are planned to be constructed on Indianapolis Avenue and Cross Street north of Indianapolis Avenue in 2019 (Exhibit attached).

During neighborhood design meetings for this project, some residents who live on Drendel Road south of Indianapolis Avenue requested consideration for the removal of sidewalk on this block. They expressed a concern for the rural nature of the area and the fact that it "dead-ends" into the Belmont Prairie. Other residents on this block have expressed support for the sidewalk construction.