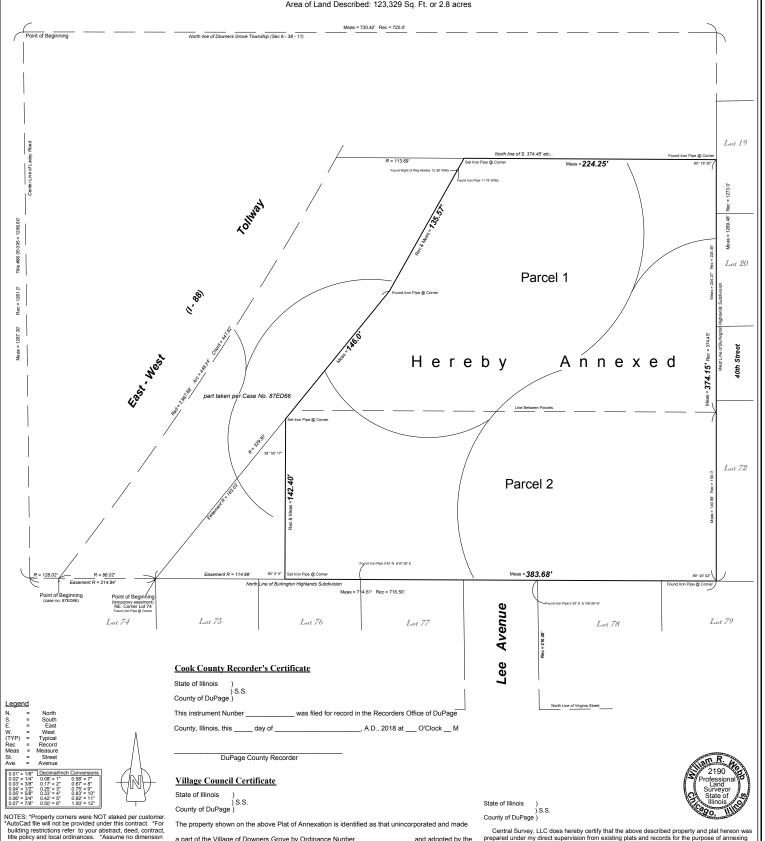

Commonly Known as: 4000 Lee Ave., Downers Grove, Illinois Area of Land Described: 123,329 Sq. Ft. or 2.8 acres

\*Compare all points before from scaling upon this plat. \*Compare a building and report any difference at once. Scale: 1 Inch equals 40 Celestino Ojeda Ordered By:

The property shown on the above Plat of Annexation is identified as that unincorporated and made a part of the Village of Downers Grove by Ordinance Nunber and adopted by the

Council of the Village of Downers Grove, this day of . A.D., 2018 Attest: Village Clerk

Central Survey, LLC does hereby certify that the above described property and plat hereon was prepared under my direct supervision from existing plats and records for the purpose of annexing property to the Village of Downers Grove and that the plat hereon drawn is a correct representation of said property. All distances are shown in feet and decimal parts thereof.

Dated this 21st day of June 2018 William R. Webb PLS. #2190 (exp.11/30/2018) Professional Design Firm Land Surveying LLC (#184-004113)

| <b>ORDINANC</b> | E NO. |  |
|-----------------|-------|--|
|                 |       |  |