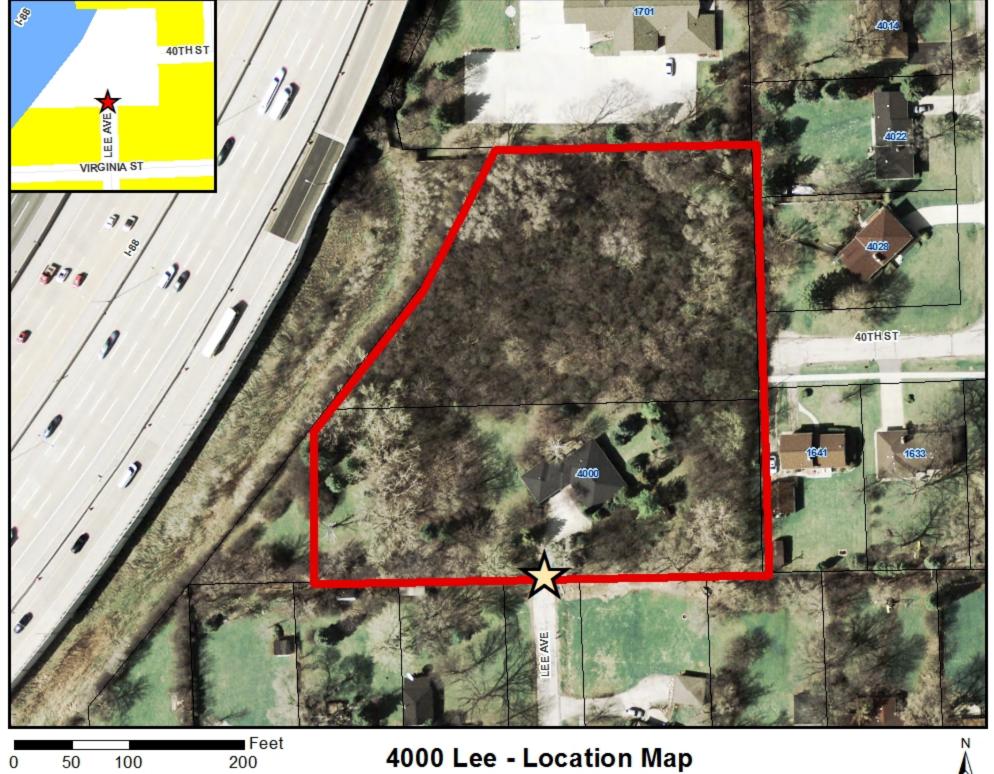

#### **BACKGROUND**

The property at 4000 Lee Avenue consists of two parcels (PINs 09-06-105-013 & 09-06-107-009) located in unincorporated DuPage County at the terminus of 40<sup>th</sup> Street and Lee Avenue. The property is directly southeast of the Ronald Regan Memorial Tollway. The 123,329 square-foot property has an existing single-family detached home.

The owner has petitioned the Village to extend water service to their property, and thus is required to annex into the municipal limits. The subject property is contiguous and located within the Village's planning boundary. The plat of annexation has been prepared and all necessary fees have been paid. The proper notices were sent to the Downers Grove Township on August 7, 2018. The property is not part of a fire protection district per the adjacent fire district's records, and is within the Downers Grove emergency response limits.

The petitioner is not proposing future development on the site. The property is exclusively accessed by municipal roads. The default zoning classification of R-1, Residential Detached House 1, will be applied upon annexation as the petitioner is not interested in rezoning the property.