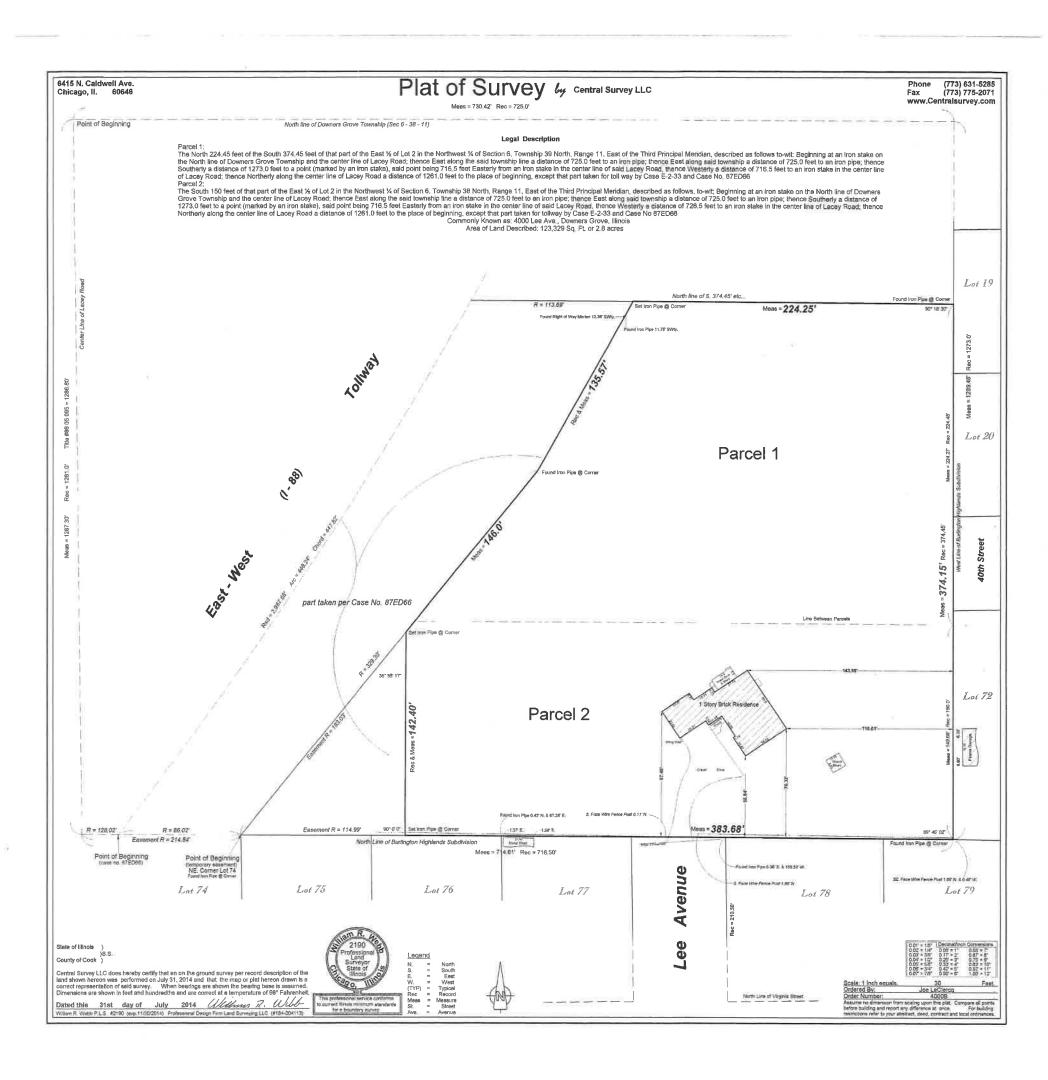

(Insert Legal Description of the Subject Property)

The North 224.45 feet of the South 374.45 feet of that part of the East ½ of Lot 2 in the Northwest ¼ of Section 6, Township 39 North, Range 11, East of the Third Principal Meridian, described as follows to-wit: beginning at an iron stake on the North line of Downers Grove Township and the center line of Lacey Road; thence East along the said township line a distance of 725.0 feet to an iron pipe; thence East along said township a distance of 725.0 feet to an iron pipe; thence Southerly a distance of 1273.0 feet to a point (marked by an iron stake), said point being 716.5 feet Easterly from an iron stake in the center line

of said Lacey Road, thence Westerly a distance of 716.5 feet to an iron stake in the center line of Lacey Road, thence Northerly along the center line of Lacey Road a distance of 1261.0 feet to the place of beginning, except that part taken for toll way by Case E-2-33 and Case No. 87ED66

PARCEL 2:

The South 150 feet of that part of the East ½ of Lot 2 in the Northwest ¼ of Section 6, Township 38 North, Range 11, East of the Third Principal Meridian, described as follows, to-wit: Beginning at an iron stake on the North line of Downers Grove Township and the center line of Lacey Road; thence East along the said township line a distance of 725.0 feet to an iron pipe; thence East along said township a distance

of 725.0 feet to an iron pipe; thence Southerly a distance of 1273.0 feet to a point (marked by an iron stake), said point being 716.5 feet Easterly from an iron stake in the center line of said Lacey Road, thence Westerly a distance of 726.5 feet to an iron stake in the center line of Lacey Road; thence Northerly along the center line of Lacey Road a distance of 1261.0 feet to the place of beginning, except that part taken for Tollway by Case E-2-33 and Case No 87ED66

Commonly Known As: 4000 Lee Ave, Downers Grove, IL

Permanent Index Numbers (PIN): 09-06-105-013 and 09-06-107-009

together with any public streets or highway adjacent to or within the Territory that have not previously been annexed to any municipality to be annexed to and become a part of the Village of Downers Grove, Illinois.

Commonly Known as: 4000 Lee Ave., Downers Grove, Illinois Area of Land Described: 123,329 Sq. Ft. or 2.8 acres

\*Compare all points before from scaling upon this plat. \*Compare a building and report any difference at once. Scale: 1 Inch equals 40 Celestino Ojeda Ordered By: