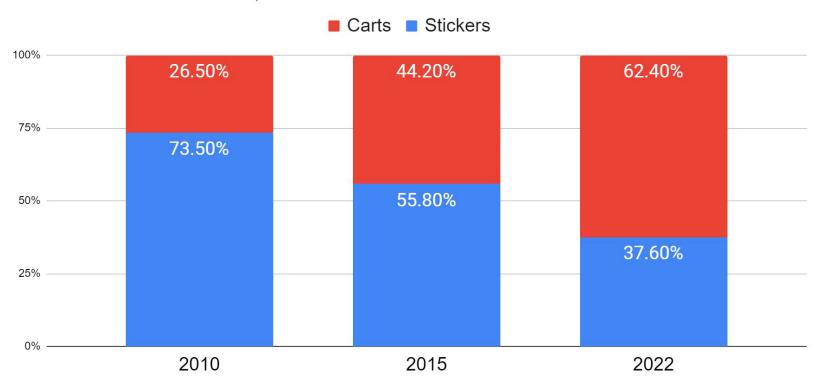

### Solid Waste Contract Renewal

Stickers vs Carts Households, 2010 to 2022

MOT 2022-9496 Page 13 of 21