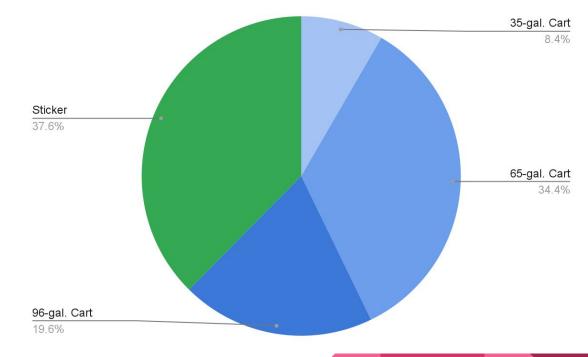

### **Current Program**

| <b>Program Type</b> | Households | % of Total |
|---------------------|------------|------------|
| 35-gal. Cart        | 1,214      | 8.4%       |
| 65-gal. Cart        | 4,992      | 34.4%      |
| 96-gal. Cart        | 2,843      | 19.6%      |
| Subtotal Cart       | 9,049      | 62.4%      |
| Sticker             | 5,451      | 37.6%      |
| Total Households    | 14,500     | 100.0%     |