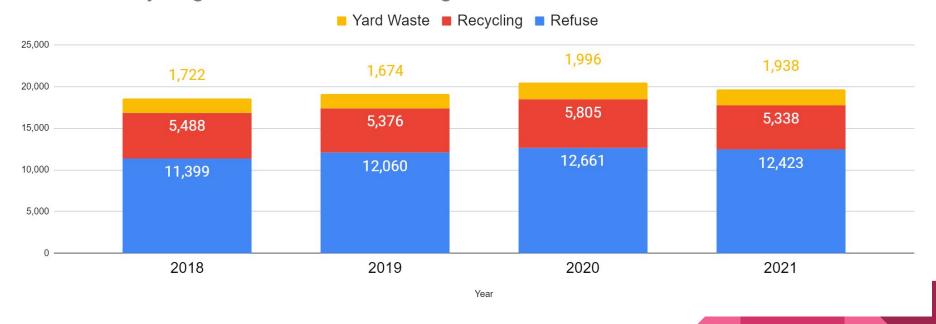

### Solid Waste Contract Renewal

Refuse, Recycling and Yard Waste Tonnage

MOT 2022-9496 Page 15 of 21