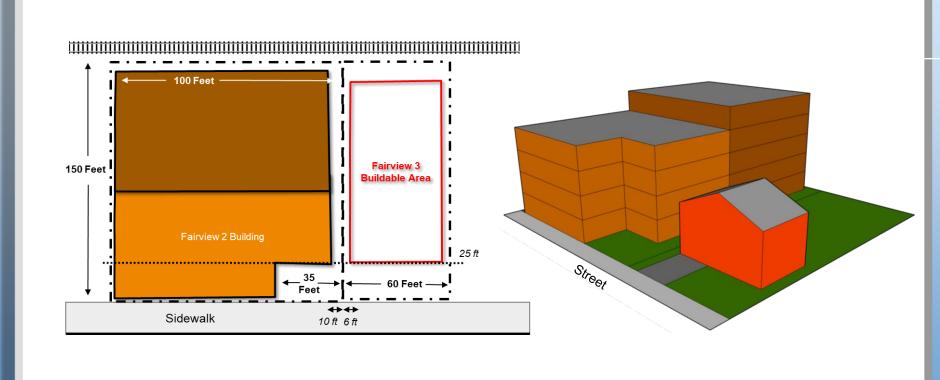

## F-1 and F-2 Adjacent Buildings

## Fairview – 3 Bulk Regulations

|                          | Fairview - 3               |
|--------------------------|----------------------------|
| Maximum Height           | 35 Feet                    |
| Minimum Height           | No Minimum                 |
| Height Bonus             | N/A                        |
| Setbacks                 |                            |
| Street                   | 25 feet                    |
| Side                     | 5 feet or 10% of lot width |
|                          | whichever is greater       |
| Rear                     | 20 feet                    |
| Build-to-Zone            | No                         |
| Minimum / Maximum        | N/A                        |
| Minimum % of building in | N/A                        |
| primary street BTZ       |                            |
| Minimum % of building in |                            |
| secondary street BTZ     | N/A                        |