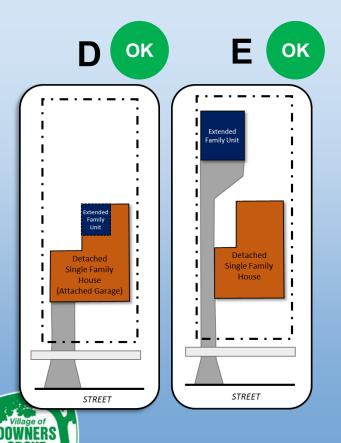

Fairview – 3 – Residential Accessory Uses & Structures

Allowed

Not currently allowed

- Expand family member eligibility
- Allow unit to be in detached accessory structure
- Expand allowable size