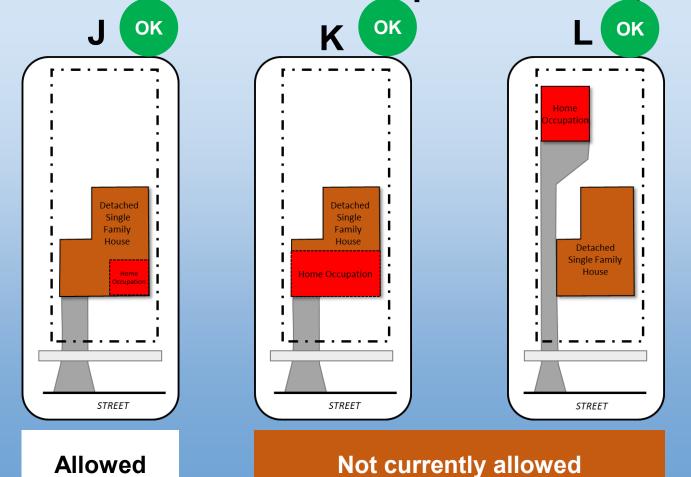

Fairview – 3 – Residential Accessory Uses & Structures

Allowed

Not currently allowed

- Expand family member eligibility
- Allow unit to be in detached accessory structure
- Expand allowable size