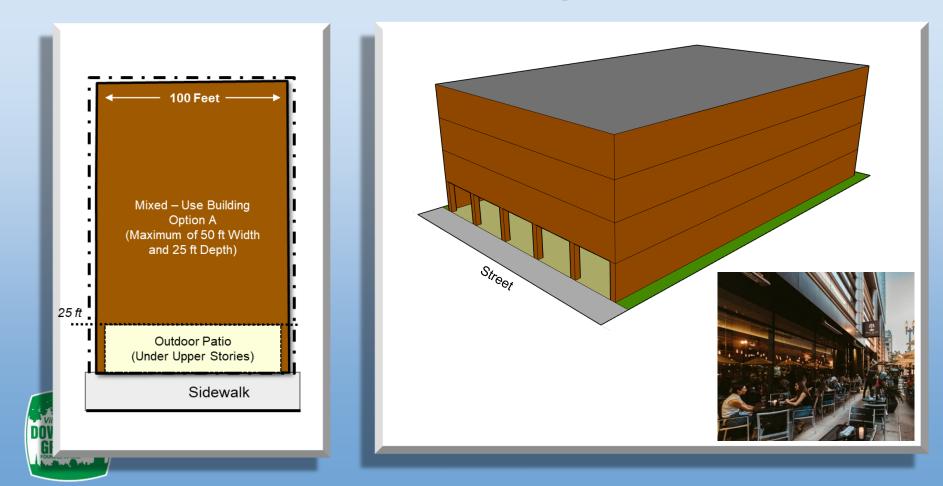

#### **Build-To-Zone**

- Proposed for developments in F-1 and F-2
- % of street-facing building façade that must be no more than 5 to
   10 feet from the street property line
- Outdoor dining or similar programmed spaces may count towards requirement
  - Maximum of 30' or 33% of façade whichever is less

#### **Build-to-Zone Options**