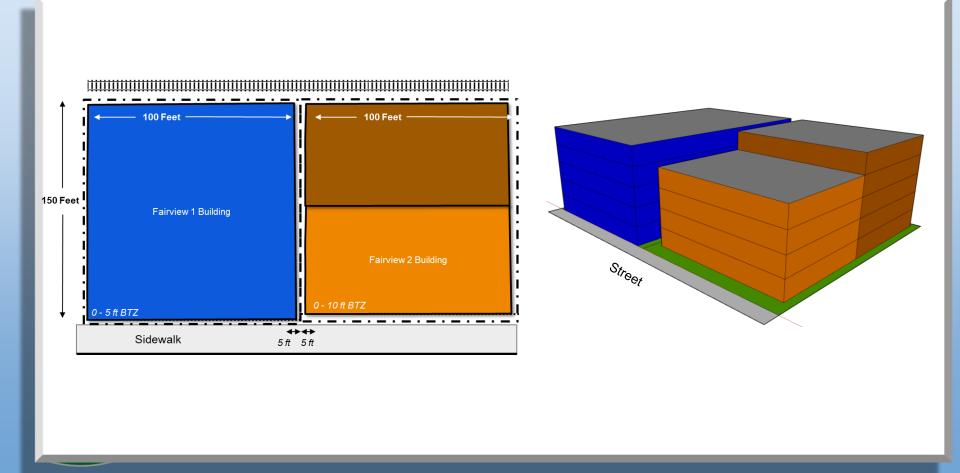

## Fairview – 1 & 2 Bulk Regulations

|                          | Fairview - 1        | Fairview - 2                                                                                     |
|--------------------------|---------------------|--------------------------------------------------------------------------------------------------|
| Maximum Height           | 60 feet / 5 stories | 48 feet / 4 stories                                                                              |
| Minimum Height           | 24 feet / 2 stories | No minimum                                                                                       |
| Height Bonus             | N/A                 | 60 feet / 5 stories for portions of the building that are setback at least 1/2 of the lot depth. |
| Setbacks                 |                     |                                                                                                  |
| Street                   | 0 feet [1]          | 0 feet [4]                                                                                       |
| Side                     | 0 feet [2]          | 5 feet or 10% of lot width                                                                       |
|                          |                     | whichever is greater [5]                                                                         |
| Rear                     | 0 feet [3]          | 10 feet [6]                                                                                      |
| Build-to-Zone            | Yes                 | Yes                                                                                              |
| Minimum / Maximum        | 0/5                 | 0/10                                                                                             |
| Minimum % of building in | 80                  | 80                                                                                               |
| primary street BTZ       |                     |                                                                                                  |
| Minimum % of building in |                     |                                                                                                  |
| secondary street BTZ     | 30                  | 30                                                                                               |

#### Fairview - 2

|                | Fairview - 2                                                                                     |  |  |  |  |  |
|----------------|--------------------------------------------------------------------------------------------------|--|--|--|--|--|
|                |                                                                                                  |  |  |  |  |  |
| Maximum Height | 48 feet / 4 stories                                                                              |  |  |  |  |  |
| Minimum Height | No minimum                                                                                       |  |  |  |  |  |
| Height Bonus   | 60 feet / 5 stories for portions of the building that are setback at least 1/2 of the lot depth. |  |  |  |  |  |