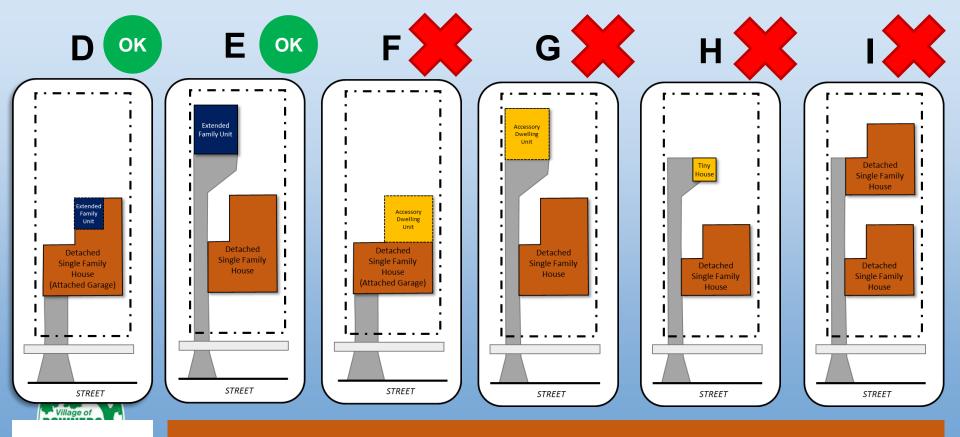

Fairview – 3 – Residential Accessory Uses & Structures

Allowed

Not currently allowed

- Expand family member eligibility
- Allow unit to be in detached accessory structure
- Expand allowable size