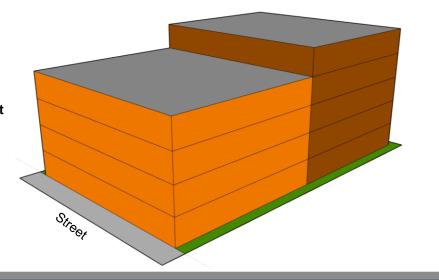

|                | Fairview - 2                                                                                     |  |  |  |  |  |
|----------------|--------------------------------------------------------------------------------------------------|--|--|--|--|--|
|                |                                                                                                  |  |  |  |  |  |
| Maximum Height | 48 feet / 4 stories                                                                              |  |  |  |  |  |
| Minimum Height | No minimum                                                                                       |  |  |  |  |  |
| Height Bonus   | 60 feet / 5 stories for portions of the building that are setback at least 1/2 of the lot depth. |  |  |  |  |  |



## F-1 and F-2 Adjacent Buildings



## Fairview – 3 Bulk Regulations

|                          | Fairview - 3               |
|--------------------------|----------------------------|
| Maximum Height           | 35 Feet                    |
| Minimum Height           | No Minimum                 |
| Height Bonus             | N/A                        |
| Setbacks                 |                            |
| Street                   | 25 feet                    |
| Side                     | 5 feet or 10% of lot width |
|                          | whichever is greater       |
| Rear                     | 20 feet                    |
| Build-to-Zone            | No                         |
| Minimum / Maximum        | N/A                        |
| Minimum % of building in | N/