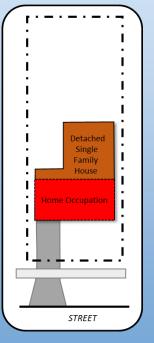

#### Fairview – 3 – Home Occupation Concepts

#### Fairview – 3 – Home Occupation Concepts

- Increase allowable size of home occupation
- Allow home occupation to be in detached accessory structure
- Allow multiple employees, but limit number of employees on site
- Allow additional service uses
  - No retail, restaurant, etc.