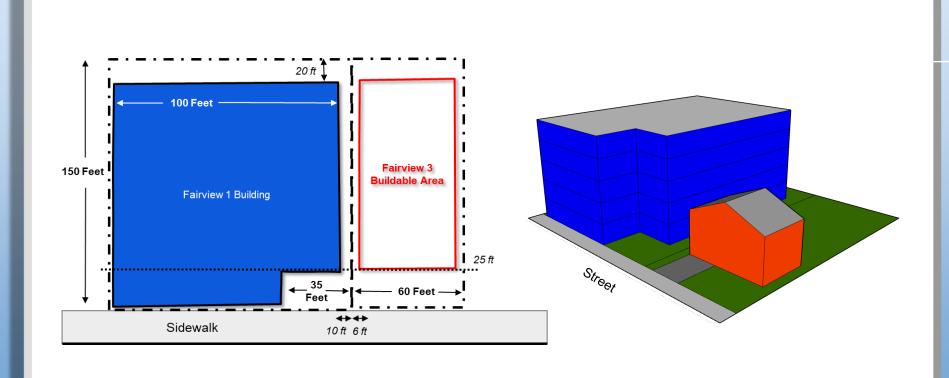

## F-1 and F-2 Adjacent Buildings

## Fairview – 3 Bulk Regulations

|                          | Fairview - 3               |
|--------------------------|----------------------------|
| Maximum Height           | 35 Feet                    |
| Minimum Height           | No Minimum                 |
| Height Bonus             | N/A                        |
| Setbacks                 |                            |
| Street                   | 25 feet                    |
| Side                     | 5 feet or 10% of lot width |
|                          | whichever is greater       |
| Rear                     | 20 feet                    |
| Build-to-Zone            | No                         |
| Minimum / Maximum        | N/A                        |
| Minimum % of building in | N/A                        |
| primary street BTZ       |                            |
| Minimum % of building in |                            |
| secondary street BTZ     | N/A                        |