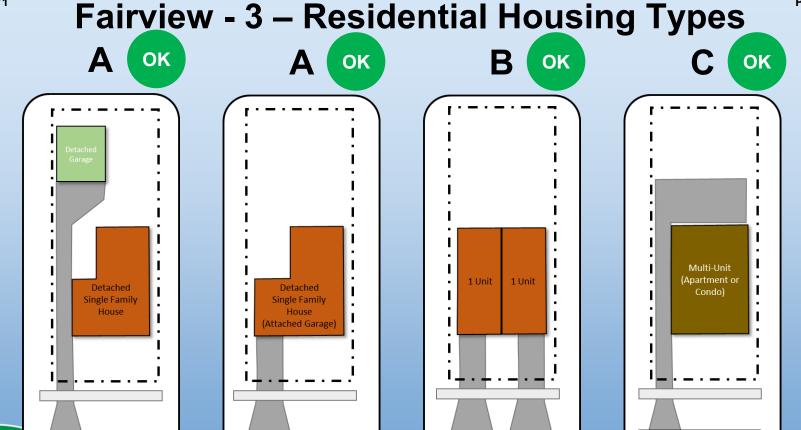

Fairview – 3 – Residential Accessory Uses & Structures

Allowed

Not currently allowed

- Expand family member eligibility
- Allow unit to be in detached accessory structure
- Expand allowable size