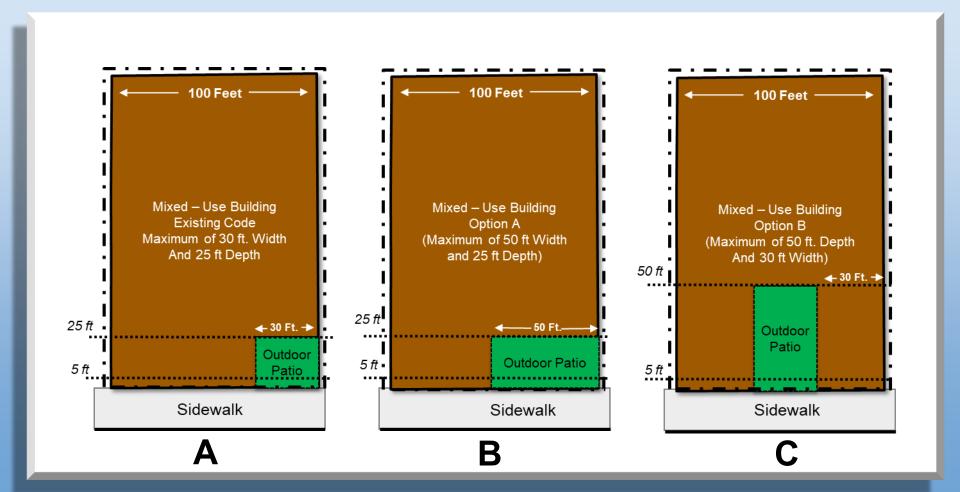

#### **Build-To-Zone**

- Proposed for developments in F-1 and F-2
- % of street-facing building façade that must be no more than 5 to
   10 feet from the street property line
- Outdoor dining or similar programmed spaces may count towards requirement
  - Maximum of 30' or 33% of façade whichever is less

#### **Build-to-Zone Options**