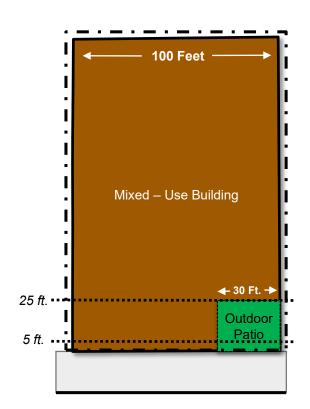

#### **Build-To-Zone**

- Proposed for developments in F-1 and F-2
- % of street-facing building façade that must be no more than 5 to
   10 feet from the street property line
- Outdoor dining or similar programmed spaces may count towards requirement
  - Maximum of 30' or 33% of façade whichever is less

#### **Build-to-Zone Options**