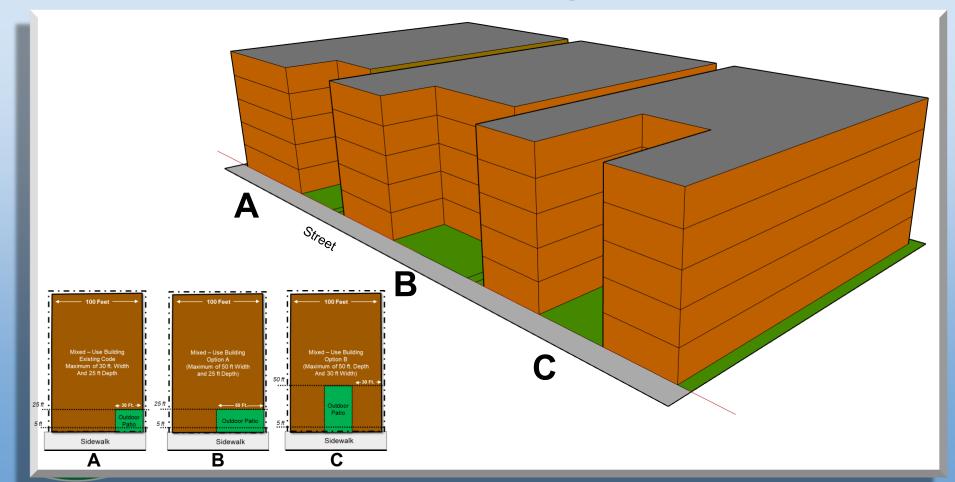

#### **Build-To-Zone**

- Proposed for developments in F-1 and F-2
- % of street-facing building façade that must be no more than 5 to
   10 feet from the street property line
- Outdoor dining or similar programmed spaces may count towards requirement
  - Maximum of 30' or 33% of façade whichever is less

#### **Build-to-Zone Options**