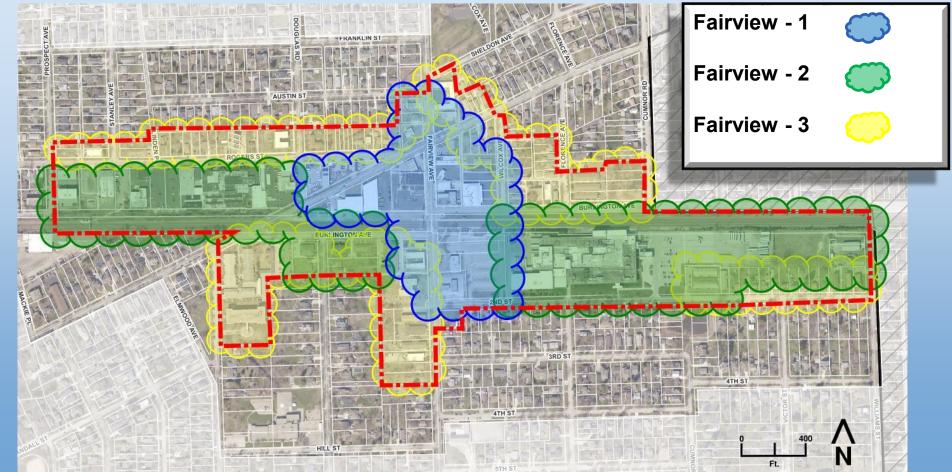

pe and landscape improvements
- Redevelopment of commuter parking lots



#### **Comprehensive Plan to Zoning Ordinance**

#### **Comprehensive Plan**

- Visionary document
- Public engagement
- Looks toward future
- Guideline for decision making
- Desired state of Fairview
  - Physical
  - Economic
  - Social
  - Environmental

#### **Regulatory Framework**

- Takes vision and develops regulatory key concepts for discussion
- Key concepts designed to produce the desired outcomes in the Comprehensive Plan
- Allows for discussion and concurrence

#### **Zoning Ordinance**

- Regulatory document
- Implements the Comprehensive Plan vision
- Regulations are legally binding
- Intended to create conditions that were recommended in the Comprehensive Plan

**WE ARE HERE** 

# Fairview Focus Area



## Fairview – 1 & 2 Bulk Regulations

|                          | Fairview - 1        | Fairview - 2                                                                                     |
|--------------------------|---------------------|--------------------------------------------------------------------------------------------------|
| Maximum Height           | 60 feet / 5 stories | 48 feet / 4 stories                                                                              |
| Minimum Height           | 24 feet / 2 stories | No minimum                                                                                       |
| Height Bonus             | N/A                 | 60 feet / 5 stories for portions of the building that are setback at least 1/2 of the lot depth. |
| Setbacks