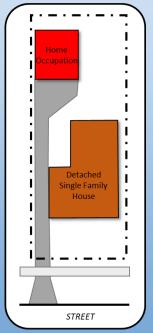

#### Fairview – 3 – Home Occupation Concepts

#### Fairview – 3 – Home Occupation Concepts

- Increase allowable size of home occupation
- Allow home occupation to be in detached accessory structure
- Allow multiple employees, but limit number of employees on site
- Allow additional service uses
  - No retail, restaurant, etc.