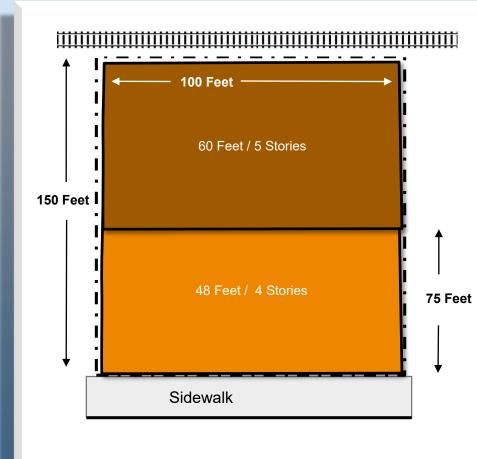

## Fairview – 1 & 2 Bulk Regulations

|                          | Fairview - 1        | Fairview - 2                                                                                     |
|--------------------------|---------------------|--------------------------------------------------------------------------------------------------|
| Maximum Height           | 60 feet / 5 stories | 48 feet / 4 stories                                                                              |
| Minimum Height           | 24 feet / 2 stories | No minimum                                                                                       |
| Height Bonus             | N/A                 | 60 feet / 5 stories for portions of the building that are setback at least 1/2 of the lot depth. |
| Setbacks                 |                     |                                                                                                  |
| Street                   | 0 feet [1]          | 0 feet [4]                                                                                       |
| Side                     | 0 feet [2]          | 5 feet or 10% of lot width                                                                       |
|                          |                     | whichever is greater [5]                                                                         |
| Rear                     | 0 feet [3]          | 10 feet [6]                                                                                      |
| Build-to-Zone            | Yes                 | Yes                                                                                              |
| Minimum / Maximum        | 0/5                 | 0/10                                                                                             |
| Minimum % of building in | 80                  | 80                                                                                               |
| primary street BTZ       |                     |                                                                                                  |
| Minimum % of building in |                     |                                                                                                  |
| secondary street BTZ     | 30                  | 30                                                                                               |

#### Fairview - 2

|                | Fairview - 2                                                                                     |  |  |  |  |  |
|----------------|--------------------------------------------------------------------------------------------------|--|--|--|--|--|
|                |                                                                                                  |  |  |  |  |  |
| Maximum Height | 48 feet / 4 stories                                                                              |  |  |  |  |  |
| Minimum Height | No minimum                                                                                       |  |  |  |  |  |
| Height Bonus   | 60 feet / 5 stories for portions of the building that are setback at least 1/2 of the lot depth. |  |  |  |  |  |

## F-1 and F-2 Adjacent Buildings