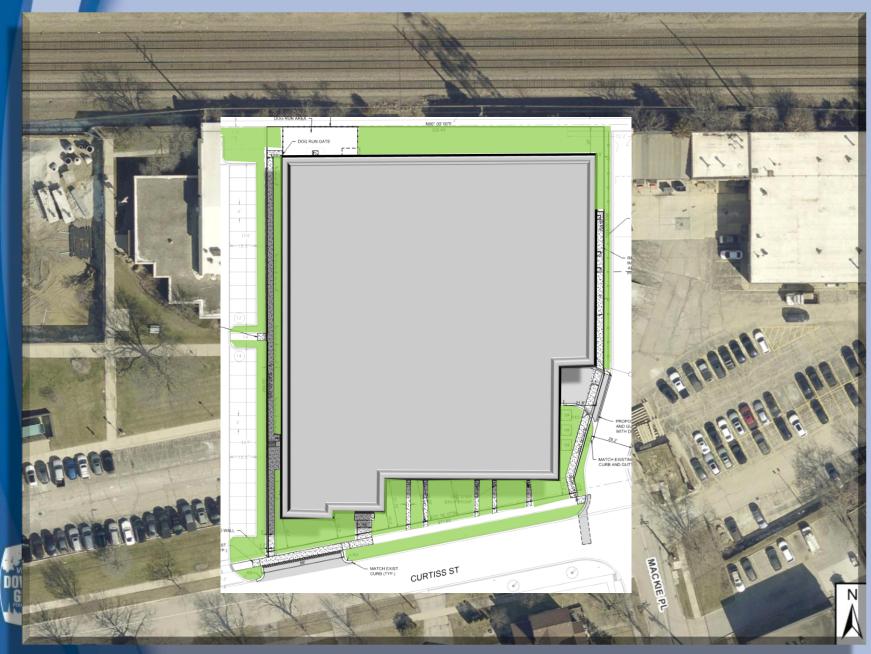

#### Village of Downers Grove Comprehensive Plan

- Downtown Focus Area
  - Pedestrian oriented
  - Quality architecture
- Downtown Edge SubArea
  - Greater residential density to facilitate energetic downtown
- Mix of uses in downtown
- Multi-family residential near transit and significant activity centers