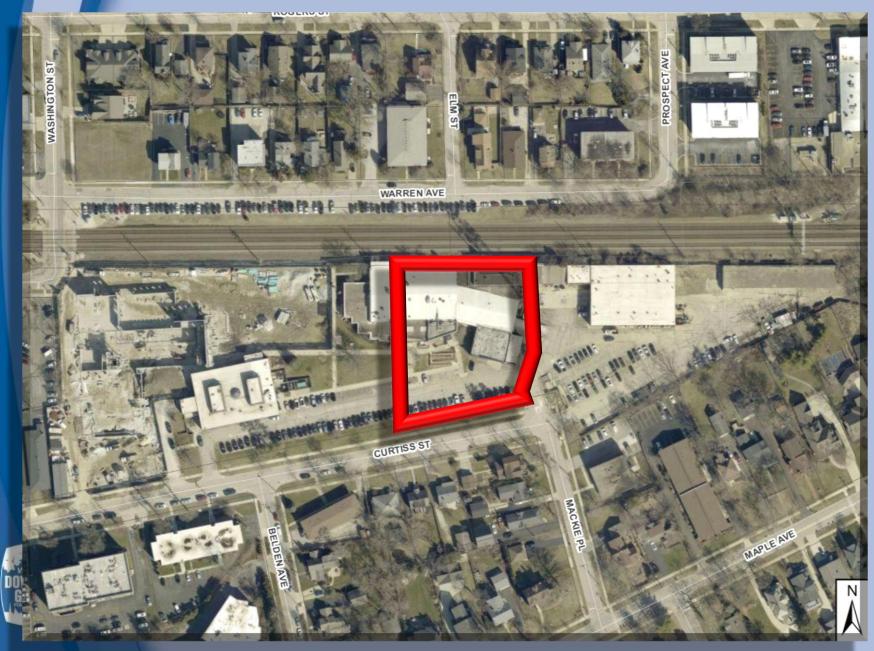

# **Village Council Meeting**

## **December 3, 2024**



# Special Use & Planned Unit Development Amendment

















#### South Facade



#### **North and West Facades**



#### South Facade



#### **North and West Facades**



#### South Facade



#### **North and West Facades**

#### Village of Downers Grove Comprehensive Plan



- Downtown Focus Area
  - Pedestrian oriented
  - Quality architecture
- Downtown Edge SubArea
  - Greater residential density to facilitate energetic downtown
- Mix of uses in downtown
- Multi-family residential near transit and significant activity centers



Chapter 28

Zoning Ordinance

- Planned Unit Development Standards
  - Section 28.12.040.C.6
- Special Use Standards
  Section 28.12.050.H

# **Village Council Meeting**

## **December 3, 2024**