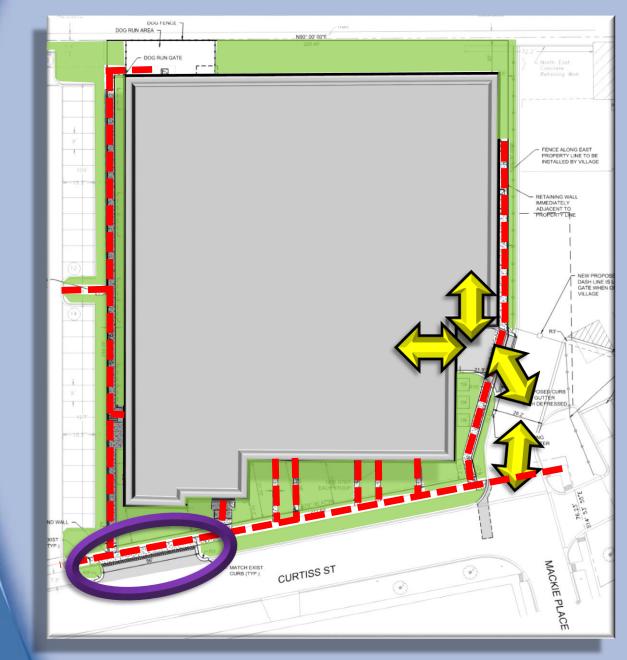

#### Village of Downers Grove Comprehensive Plan

- Downtown Focus Area
  - Pedestrian oriented
  - Quality architecture
- Downtown Edge SubArea
  - Greater residential density to facilitate energetic downtown
- Mix of uses in downtown
- Multi-family residential near transit and significant activity centers