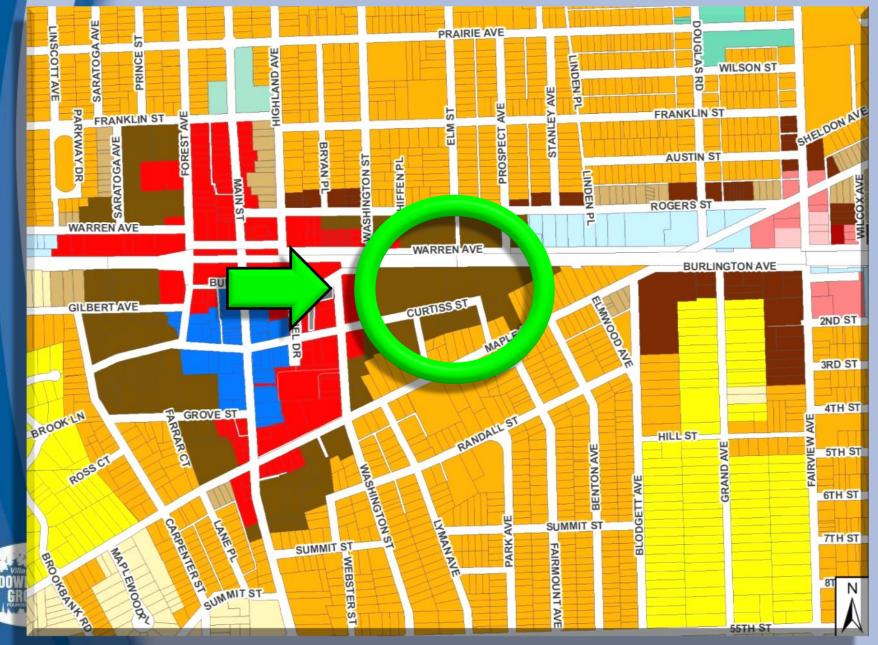

#### Village of Downers Grove Comprehensive Plan

- Downtown Focus Area
  - Pedestrian oriented
  - Quality architecture
- Downtown Edge SubArea
  - Greater residential density to facilitate energetic downtown
- Mix of uses in downtown
- Multi-family residential near transit and significant activity centers