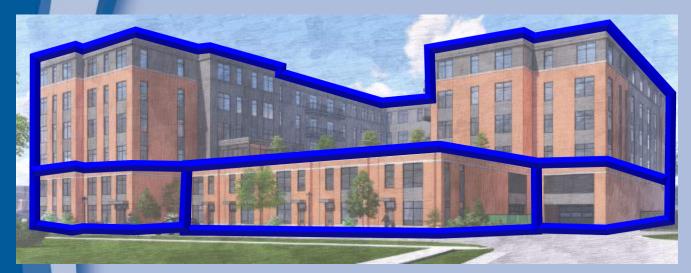

# **Village Council Meeting**

## **December 3, 2024**



# Special Use & Planned Unit Development Amendment

















#### South Facade



#### **North and West Facades**



#### South Facade



#### **North and West Facades**



#### South Facade



#### **North and West Facades**

#### Village of Downers Grove Comprehensive Plan



- Downtown Focus Area
  - Pedestrian oriented
  - Quality architecture
- Downtown Edge SubArea
  - Greater residential density to facilitate energetic downtown
- Mix of uses in downtown
- Multi-family residential near transit and significant activity centers



Chapter 28

Zoning Ordinance

- Planned Unit Development Standards
  - Section 28.12.040.C.6
- Special Use Standards
  Section 28.12.050.H

# **Village Council Meeting**

## **December 3, 2024**