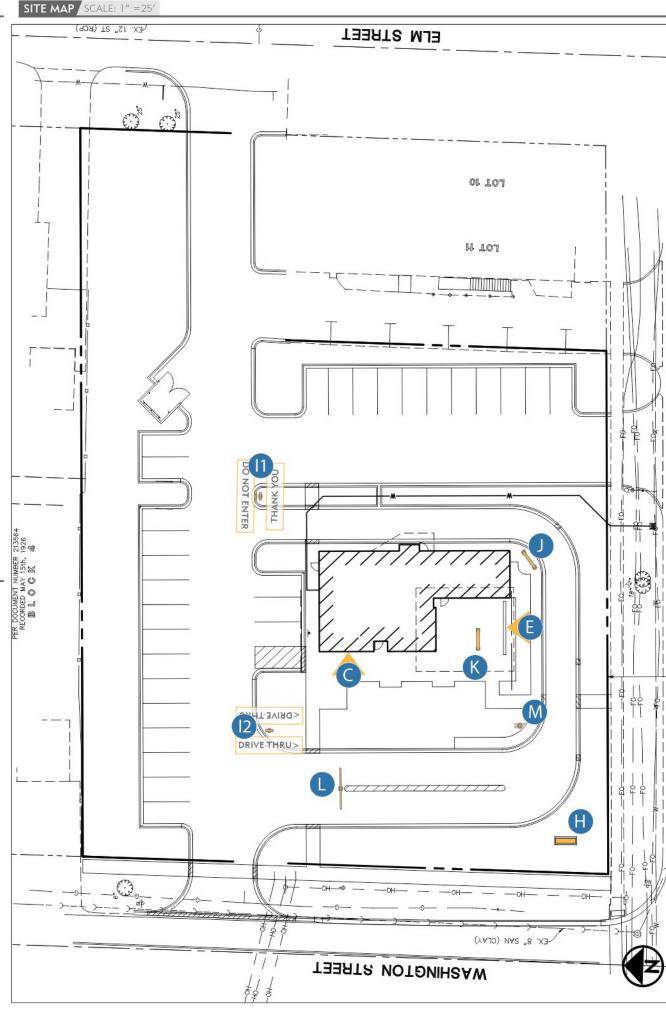

The existing buildings and parking lots will be demolished in order to construct a new 1,960 square foot

ORD 2024-10477 Page 3 of 189

Andy's Frozen Custard restaurant with a side-by-side drive-through. In addition to an improved Ogden Avenue access point, two existing ancillary access points will be maintained, one on Washington Street and a second on Elm Street. In addition to the proposed building, the improvements to the site will include a parking lot, outdoor patio, landscaping and a trash enclosure. As required by the Zoning Ordinance, pedestrian connections will be provide to both Ogden Avenue and Washington Street.

The existing buildings and parking lots will be demolished in order to construct a new 1,960 square foot Andy's Frozen Custard restaurant with a side-by-side drive-through. The drive-through lanes accommodate 17 vehicles and wrap around the west, south and east portions of the building. The building facade will be composed of brick and storefront glass. There is no indoor dining proposed. Walk-up ordering takes place at three ordering windows that face west and are located under a canopy. An outdoor seating area is also provided under the canopy. The patio canopy includes a slight tilt adding variation to the roofline.

The two access points on Ogden will be reduced to one. Two existing ancillary access points will be maintained, one on Washington Street and a second on Elm Street. In addition to the proposed building, the improvements to the site will include a parking lot, outdoor patio, landscaping and a trash enclosure. The petitioner is proposing a total of 29 parking spaces for the entire site. As required by the Zoning Ordinance, pedestrian connections will be provide to both Ogden Avenue and Washington Street.

### Site Plan:

DGEG is proposing to construct a self standing Andy's Frozen Custard drive through facility.

The development will have three access points, all three currently existing: one from Ogden Ave.; one from Washington St.; and one from Elm St.