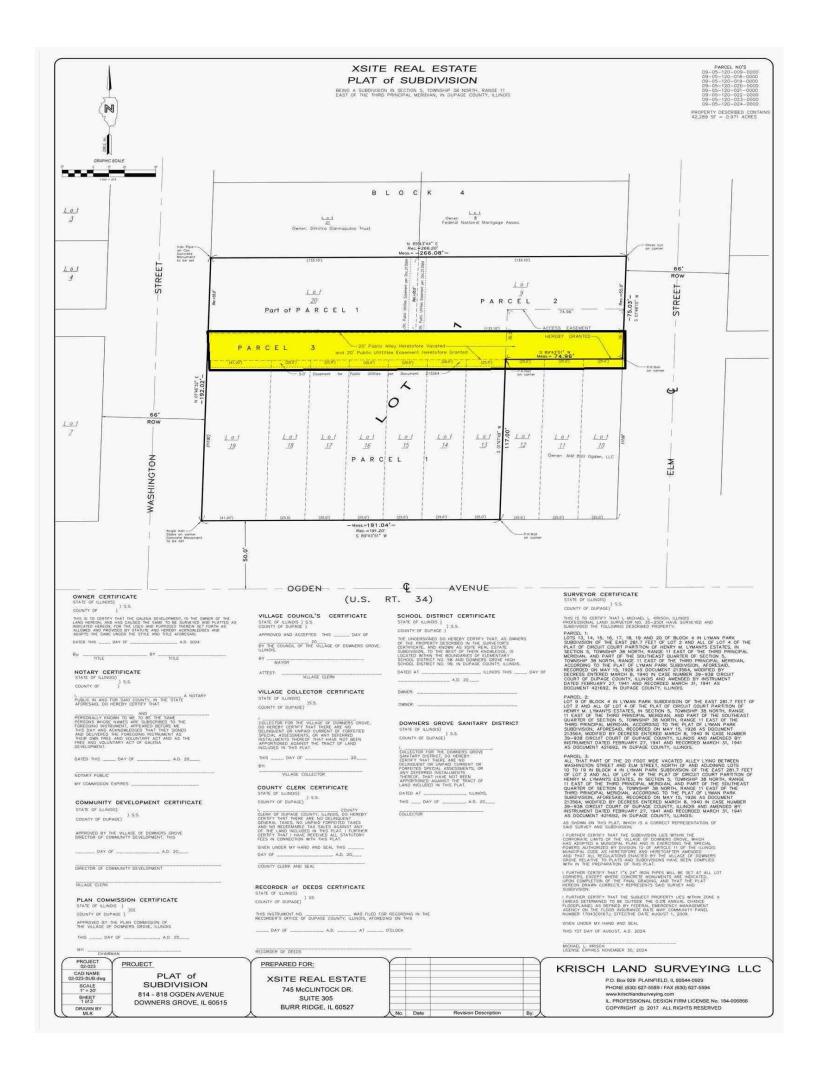

A 266' by 20' public alley running east to west near the northern section of the property is requested to be vacated. The vacation allows greater flexibility in site design, accommodates two access points and circulation for the Andy's Frozen Custard drive-through while maintaining the adjacent properties access. Per the Village's Right-of-Way Vacation Policy (Resolution #2003-58), easements for drainage, utility and access easement are retained along the entire width and length of the alley. The Village will convey the public alley to the petitioner at no cost.

# AN ORDINANCE VACATING A CERTAIN PORTION OF PUBLIC RIGHT-OF-WAY IN THE VILLAGE OF DOWNERS GROVE (ALLEY TO THE NORTH OF 814-818 OGDEN AVENUE)

WHEREAS, it has been determined by the Council of the Village of Downers Grove in DuPage County, Illinois, that it is in the public interest to vacate a certain portion of a two hundred sixty-six foot (266') by twenty foot (20') public alley unimproved right-of-way located adjacent to 814-818 Ogden Avenue, Downers Grove, Illinois, in said Village hereinafter more particularly described (and as depicted in the areas adjacent to the Plat of Vacation attached hereto); and

NOW, THEREFORE, BE IT ORDAINED by the Council of the Village of Downers Grove, in DuPage County, Illinois, as follows:

SECTION 1. That all that part of the following described property, to wit:

ALL THAT PART OF THE 20 FOOT WIDE VACATED ALLEY LYING BETWEEN WASHINGTON STREET AND ELM STREET, NORTH OF AND ADJOINING LOTS 10 TO 19 IN BLOCK 4 IN LYMAN PARK SUBDIVISION OF THE EAST 281.7 FEET OF LOT 2 AND ALL OF LOT 4 OF THE PLAT OF CIRCUIT COURT PARTITION OF HENRY M. LYMAN'S ESTATES, IN SECTION 5, TOWNSHIP 38 NORTH, RANGE 11 EAST OF THE THIRD PRINCIPAL MERIDIAN, AND PART OF THE SOUTHEAST QUARTER OF SECTION 5, TOWNSHIP 38 NORTH, RANGE 11 EAST OF THE THIRD PRINCIPAL MERIDIAN, ACCORDING TO THE PLAT OF LYMAN PARK SUBDIVISION, AFORESAID, RECORDED ON MAY 15, 1926 AS DOCUMENT 213564, MODIFIED BY DECREES ENTERED MARCH 8, 1940 IN CASE NUMBER 39-938 CIRCUIT COURT OF DUPAGE COUNTY, ILLINOIS AND AMENDED BY INSTRUMENT DATED FEBRUARY 27, 1941 AND RECORDED MARCH 31, 1941 AS DOCUMENT 421692, IN DUPAGE COUNTY, ILLINOIS.

A 266' by 20' public alley running east to west near the northern section of the property is requested to be vacated. The vacation allows greater flexibility in site design, accommodates two access points and circulation for the Andy's drive-through. Access will also be provided via an access easement to 800 Ogden Avenue. Per the Village's Right-of-Way Vacation Policy (Resolution #2003-58), staff contacted the public

# The abutting owners are as follows:

| Property Address   | Owner               | Frontage Abutting Alley (Linear Ft) |
|--------------------|---------------------|-------------------------------------|
| 814-818 Ogden Ave. | K&M Corp of Arizona | 324.3                               |
| 800 Ogden Ave.     | AIM OGDEN LL        | 75                                  |
| 4244 Elm St        | K&M Corp of Arizona | 133.1                               |

# **Current legal description of alley:**

ALL THAT PART OF THE 20 FOOT WIDE VACATED ALLEY LYING BETWEEN WASHINGTON STREET AND ELM STREET, NORTH OF AND ADJOINING LOTS TO 19 IN BLOCK 4 IN LYMAN PARK SUBDIVISION OF THE EAST 281.7 FEET OF LOT 2 AND ALL OF LOT 4 OF THE PLAT OF CIRCUIT COURT PARTITION OF HENRY M. LYMAN?S ESTATES, IN SECTION 5, TOWNSHIP 38 NORTH, RANGE 11 EAST OF THE THIRD PRINCIPAL MERIDIAN, AND PART OF THE SOUTHEAST QUARTER OF SECTION 5, TOWNSHIP 38 NORTH, RANGE 11 EAST OF THE THIRD PRINCIPAL MERIDIAN, ACCORDING TO THE PLAT OF LYMAN PARK SUBDIVISION, AFORESAID, RECORDED ON MAY 15, 1926 AS DOCUMENT 213564, MODIFIED BY DECRESS ENTERED MARCH 8, 1940 IN CASE NUMBER 39–938 CIRCUIT COURT OF DUPAGE COUNTY, ILLINOIS AND AMENDED BY INSTRUMENT DATED FEBRUARY 27, 1941 AND RECORDED MARCH 31, 1941 AS DOCUMENT 421692, IN DUPAGE COUNTY, ILLINOIS.