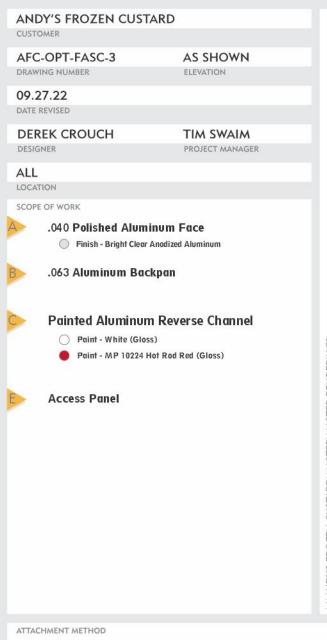

ER ELEVATION 03.21.23 DATE REVISED **DEREK CROUCH** TIM SWAIM PROJECT MANAGER DESIGNER ALL LOCATION .040 Polished Aluminum Face .063 Aluminum Backpan 1" Internally LED Illuminated Acrylic Push Thrus - White Translucent Front/Back Vinyl Applied to Face

> Vinyl - 3M 2080 Hot Rod Red (Opaque) Vinyl - Digital Print Applied to Red Vinyl (Opaque)

**ELECTRICAL REQUIREMENTS** 120V; 2.75A per Cabinet

Access Panel

ARCHITECT SHALL COORDINATE ALL FLASHING DETAILS TO PROVIDE WEATHERTIGHT SEAL BETWEEN FASCIA AND ROOF SYSTEM

ATTACHMENT METHOD 1/2" Metal Screws



Deck Screws w/ Rubber Washer







8" (Bottom)

ORTHOGRAPHIC VIEWS SCALE: NTS

16"

shadow break

1 1/2"

1-1/2"

Plastic Tabs

1-1/2" = (Standoff)

White Poly-Carb

ILLUMINATING CENTER ELEMENT DETAIL SCALE: NTS

1-1/2"

Page 58 of 189





6" (Top)

1 1/2"



Deck Screws w/ Rubber Washer











drain holes

varies by location ORD 2024-10477 Page 59 of 189









ATTACHMENT METHOD









ORD 2024-10477 Page 60 of 189

ORTHOGRAPHIC VIEWS | SCALE: 3/4" = 1"



PHOTO EXAMPLE SCALE: NTS













- 1. WHITE LED STICK LIGHTING 2. PAN FACE RETAINER
- 3. EMBOSSED PAN FACE
- 4. 12 VOLT DC TRANSFORMER 5. TOGGLE ON/OFF SWITCH
- 6. 1/4" WEDGE ANCHORS
- 7. POWER PASS THROUGH
- 8. WALL BRICK
- 9. ALUMINUM .063" BACKS/ .080" RETURNS









Counter Sunk Screws Painted to Match Face



TOP VIEW

SIDE VIEW

11/2"

21/2"

ATTACHMENT VIEW SCALE: 1:2



PINNACLE SIGN

Page 61 of 189



- Painted
- Mechanically Fastened to Exterior Wall

Paint - MP 10224 Hot Rod Red (Gloss)

O Paint (Interior) - White

**Aluminum Mount Brackets**