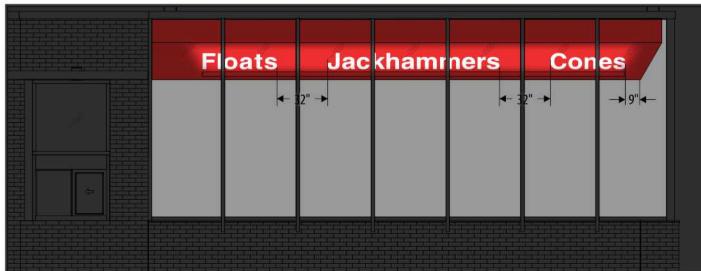

#### Signage

The applicant's proposal complies with the Village's Zoning Ordinance. All proposed signage will also be required to comply with the requirements of the Village's Zoning Ordinance.