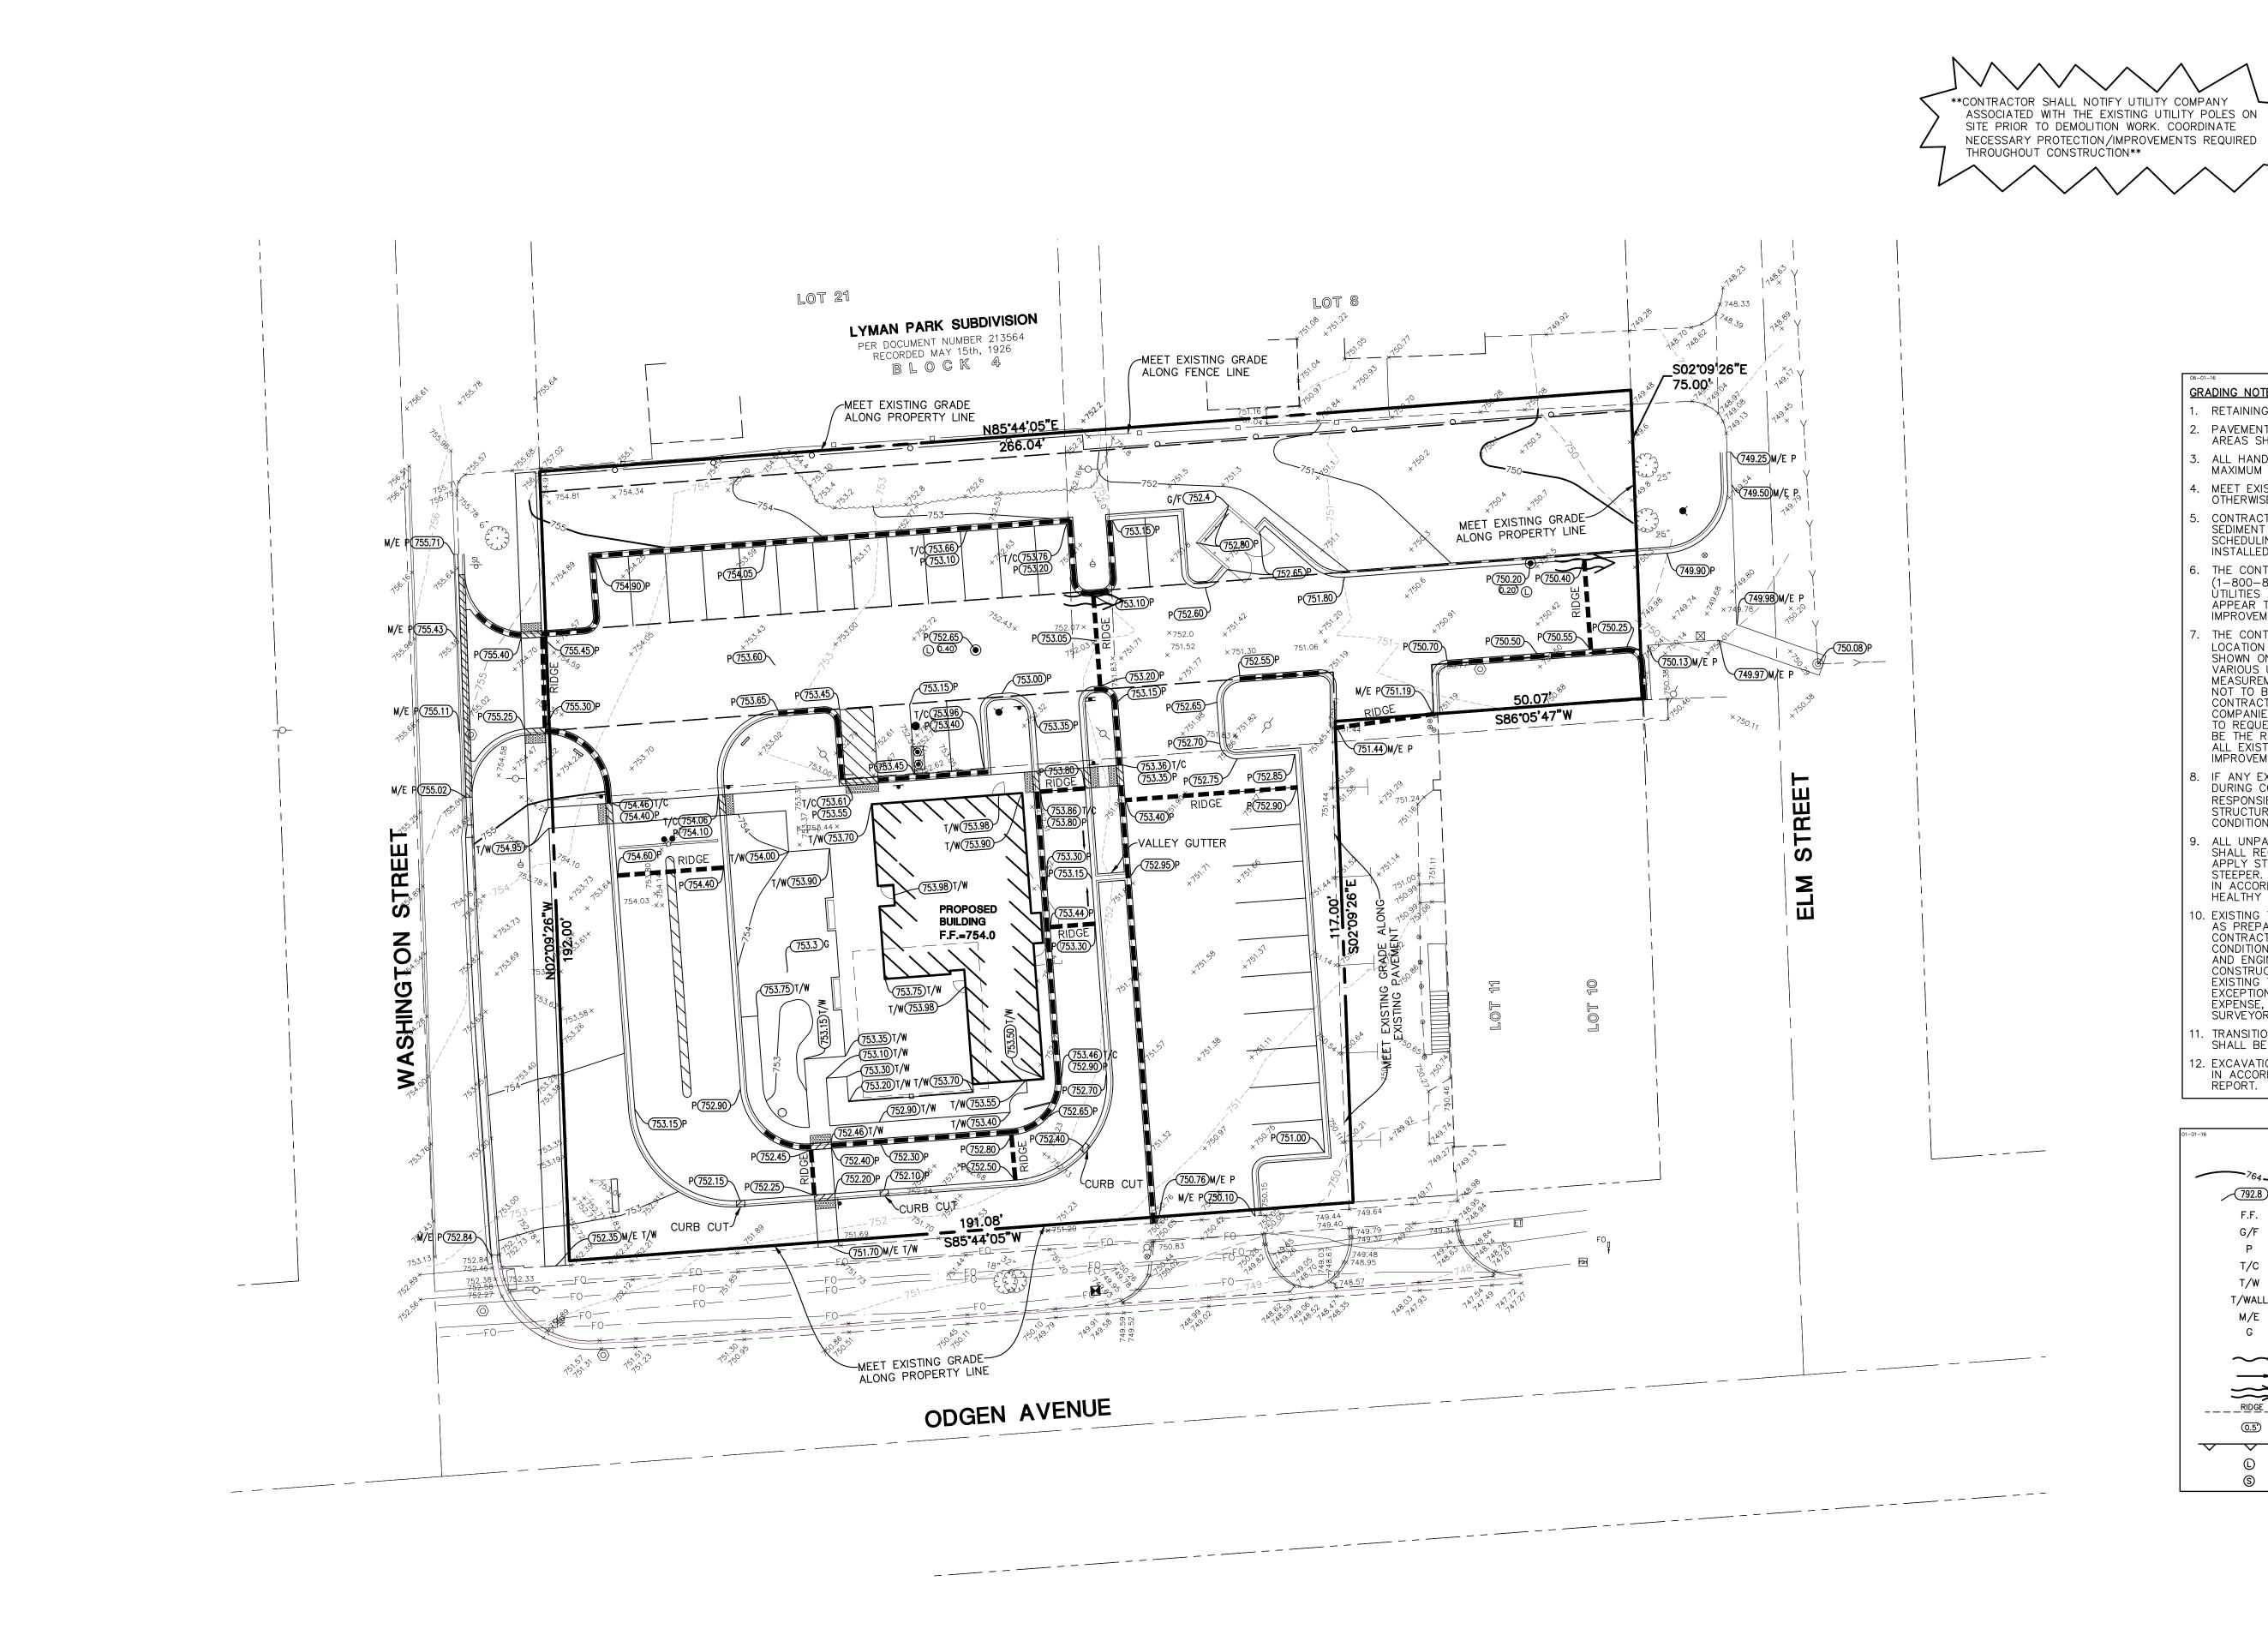

#### **ENGINEERING/PUBLIC IMPROVEMENTS**

Based on the existing and proposed impervious area, Post Construction Best Management Practices are not required for this property. The project will meet all provisions of the Stormwater and Floodplain Ordinance. Additional public improvements within the Washington Street right-of-way include the removal of an asphalt parking area, installation of curb and gutter, parkway turf, parkway trees, and a sidewalk. Within the Elm Street right-of-way improvements will include a hydrant relocation and installation of curb and gutter. A new water service line will be provided from Ogden Avenue.

SHEET AFC.DGIL01

ORD 2024-10477 Page 40 of 189