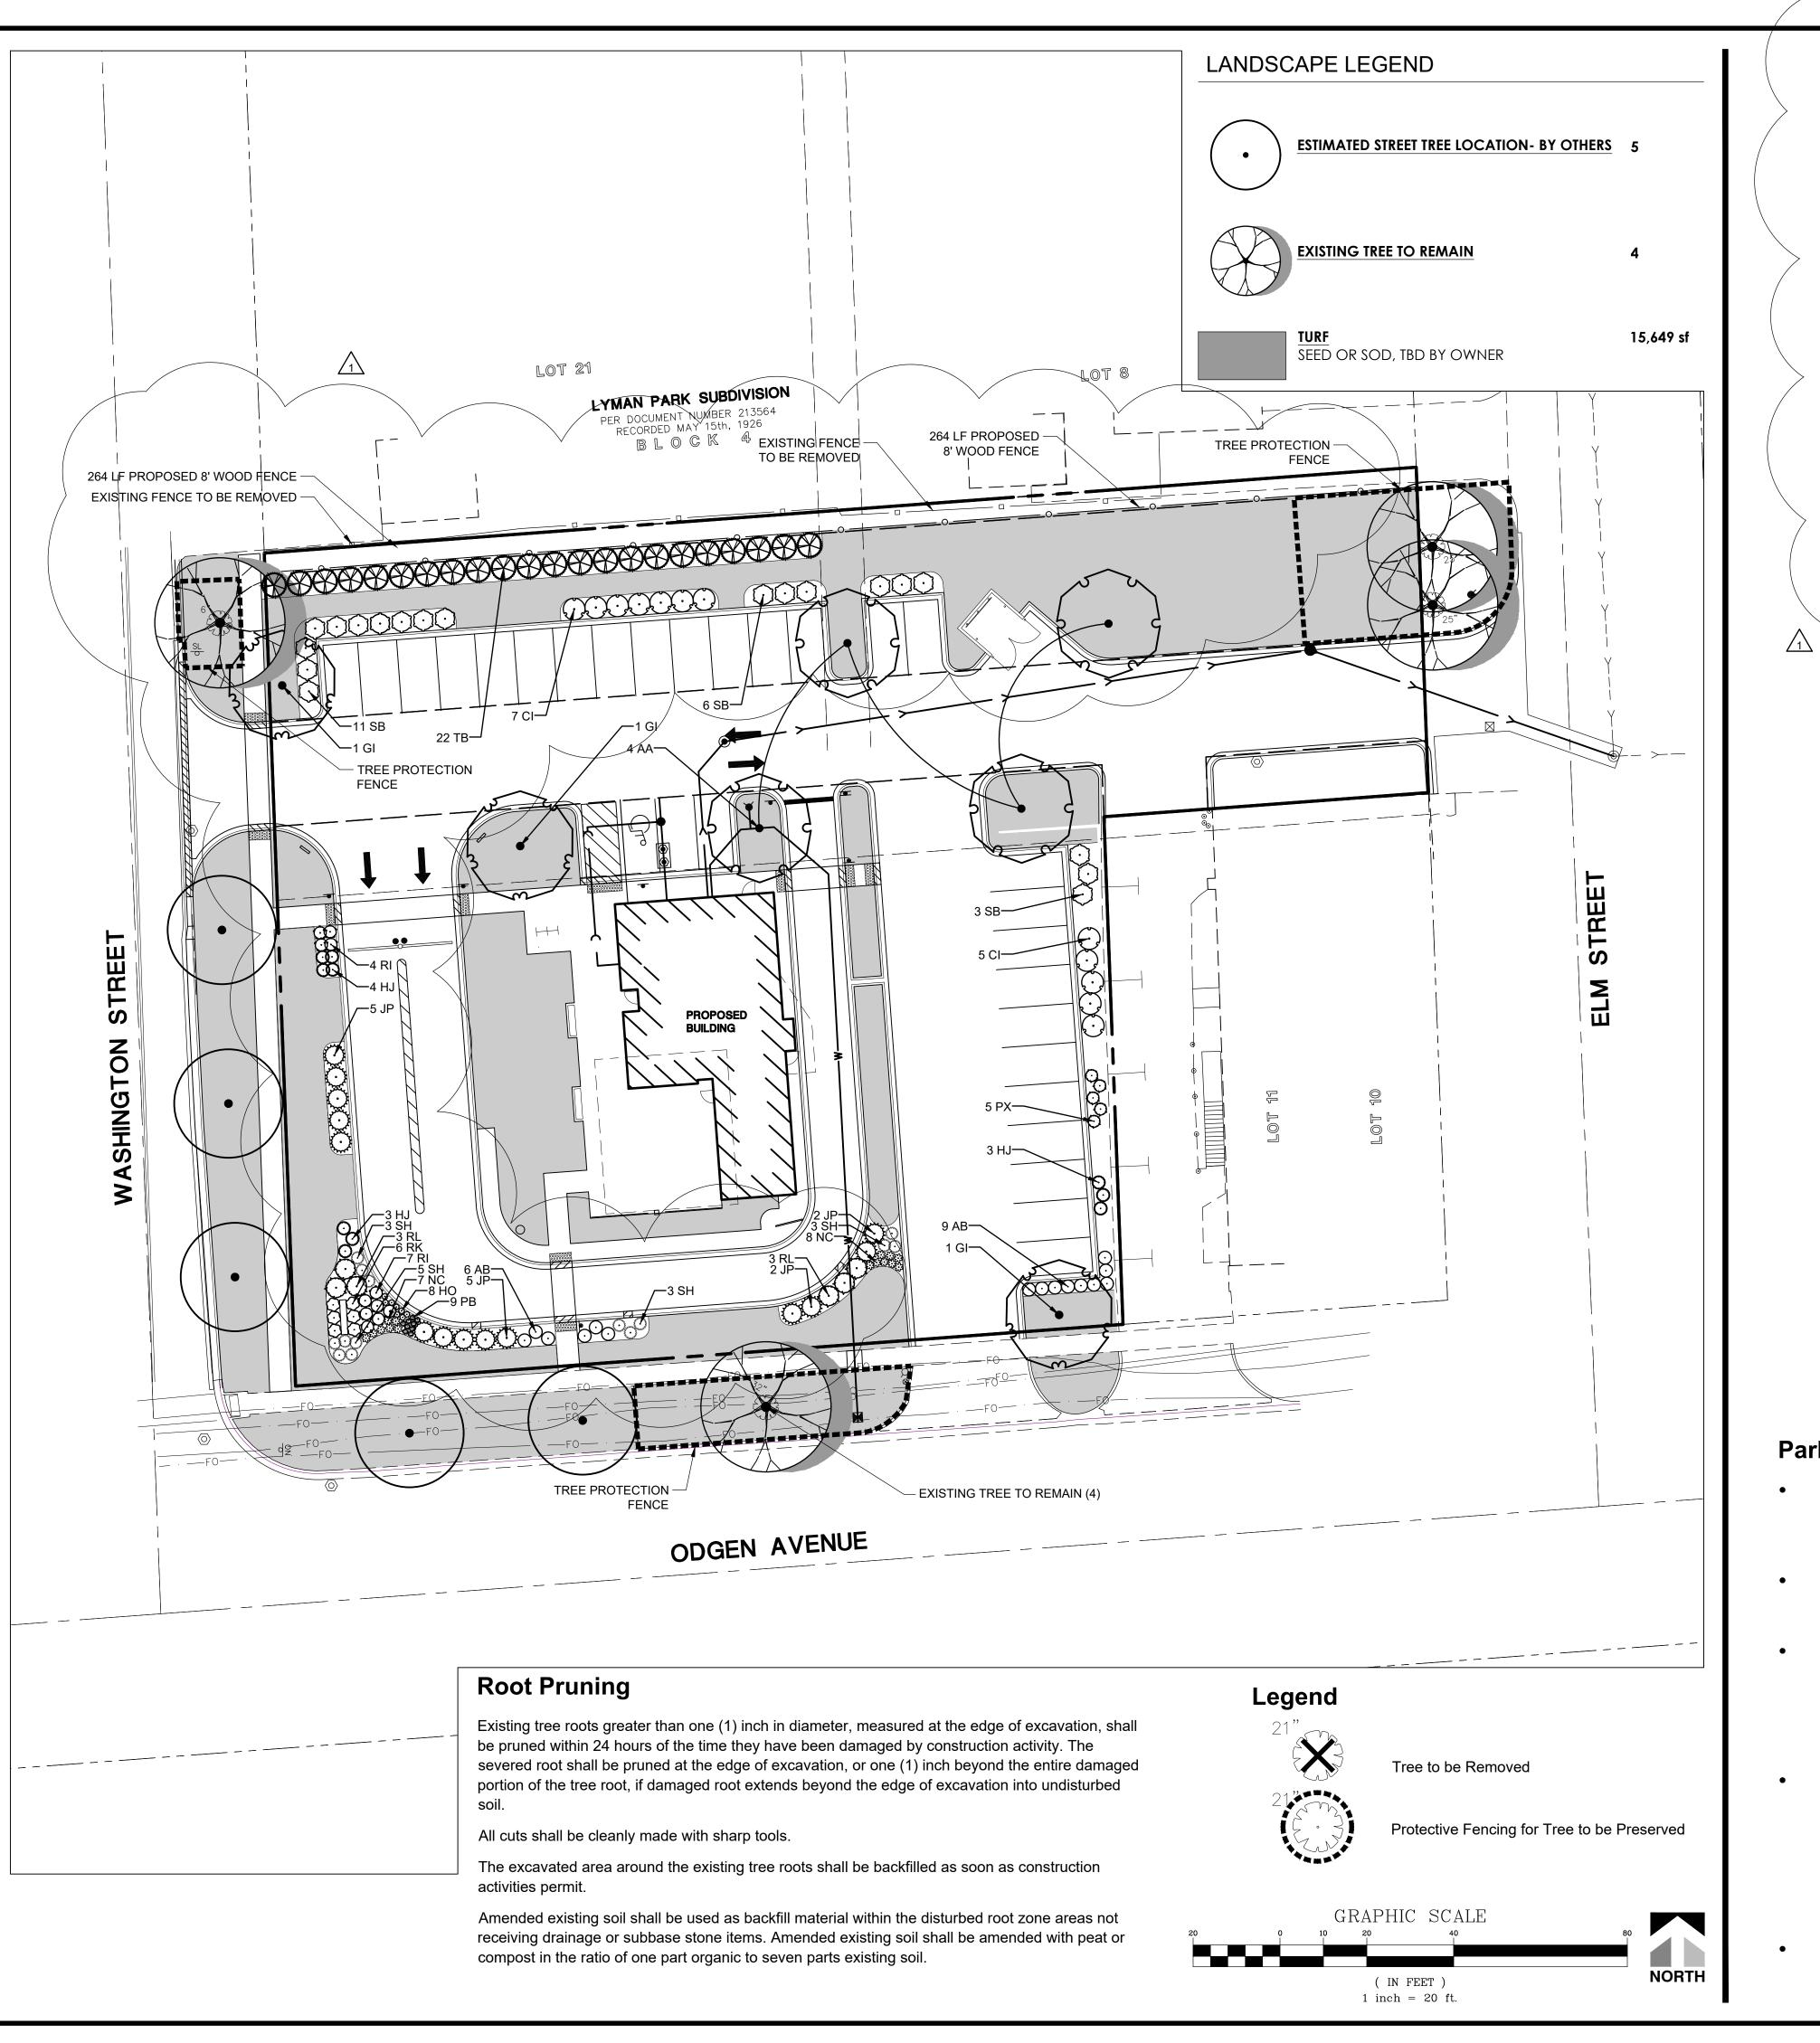

- 1. The Petitioner has modified the site plan (see Attached Revised Site Plan) by relocating the building slightly to the west. This relocation creates a larger turning radius for customers exiting the drive-through lane to be able to exit back out directly onto Ogden. This has also resulted in parking spaces being relocated to the north side of the east-west access drive.
- 2. The Petitioner has agreed to the following conditions which are included in the Special Use Ordinance (See Attached Letter from the Petitioner):
  - a. Petitioner shall increase the amount of parking lot perimeter landscaping which shall consist of shrubs, ornamental grasses, trees and perennials along the northern property line and preserve the existing trees near the north lot line on the subject property as approved by the Community Development Director. The Petitioner shall submit a bond to guarantee the preservation of the trees in a form and amount acceptable to the Community Development Director.

## **UPDATE & RECOMMENDATION**

b. A four foot (4') open design fence shall be installed along the Washington Street property line from the drive aisle to the northern fence. Arborvitaes shall be planted adjacent to the fence line, in a manner acceptable to the Community Development Director.

- c. The Washington Street curb cut shall be designed to preclude a right-turn onto Washington Street from the subject property, including a no right turn sign, the installation of curb at a two foot (2') radius and a corrugated concrete median, in a manner acceptable to the Community Development Director.
- d. The Elm Street curb cut shall be designed to preclude a left turn onto Elm Street from the subject property, including a no left turn sign and the installation of a centrally placed corrugated concrete median to prohibit northbound turns on to Elm Street, in a manner acceptable to the Community Development Director.
- 3. The Village Fire Department confirmed that Main Street / Highland Avenue is their primary route to Good Samaritan Hospital and that they rarely use Washington Street to access the hospital. If an alternate route is needed, Fairview Avenue and 39th Street are used.
- 4. The attached maps identify corner properties along Ogden Avenue that have access points onto residential side streets.
- 5. A KLOA memo is provided which discusses the alternative circulation routes into and around the Andy's site.
- 6. A KLOA memo is provided which discusses the selection of the Burbank store as a comparison to this location and a site design comparison between the Downers Grove, Glen Ellyn and Naperville stores.
- 7. Staff contacted Naperville & Glen Ellyn. A traffic study was not submitted for the Naperville petition. In Glen Ellyn, a traffic study including Andy's and two other drive-through restaurants was prepared as part of one Planned Unit Development (see attached).

In regards to lighting and sound, the petitioner will provide an 8' solid fence and will comply with the Village photometric requirements. Per the recommendation of the Plan Commission, the petitioner has agreed to install additional landscaping along the north property per the updated landscaping plan. With

Page 6

- 3. The petitioner shall administratively consolidate the lots into one lot of record prior to issuing a building permit.
- 4. Prior to execution of the vacation plat, the petitioners shall pay the Village a total of \$16,000 per the petitioner's appraisal.
- 5. Submit a tree risk assessment report (TRAQ) from a certified arborist for the two parkway trees located on the Elm St. side nearest where the hydrant will be relocated.
- 6. An 8' solid fence will be installed along the entire length of the northern lot line.