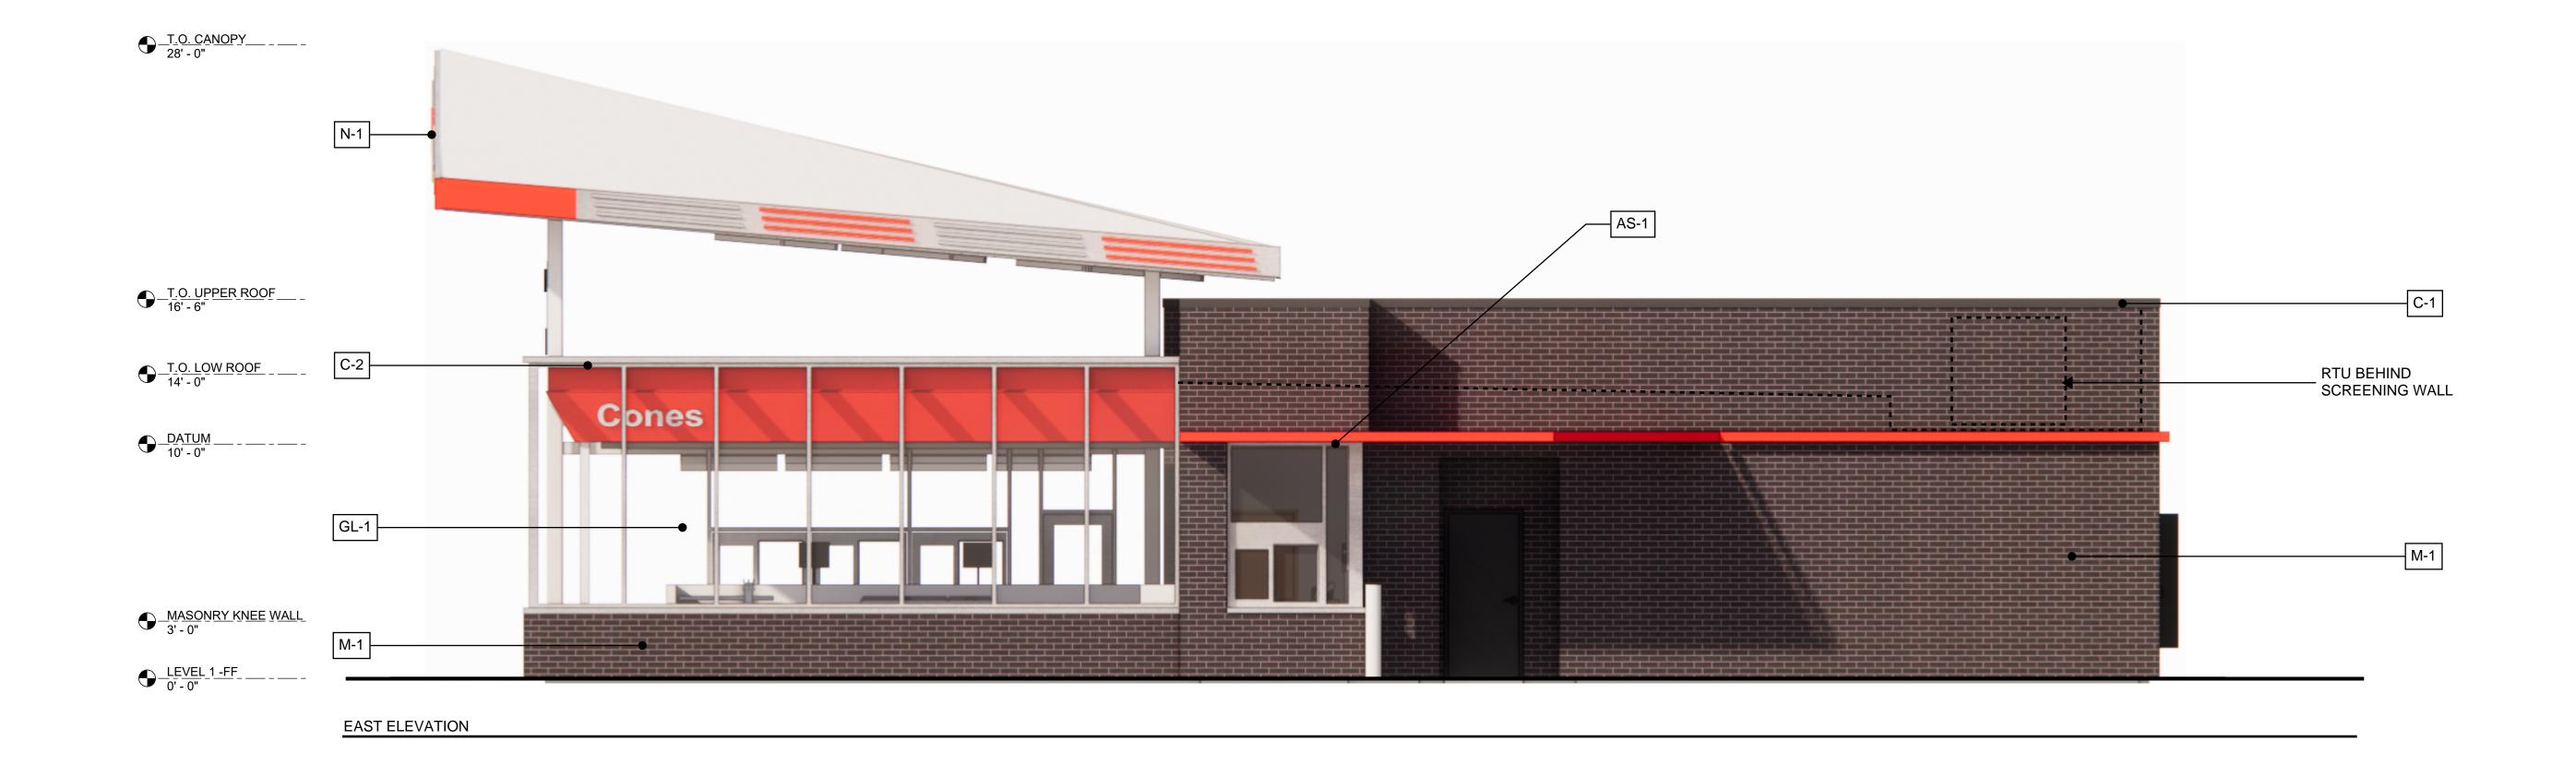

The existing buildings and parking lots will be demolished in order to construct a new 1,960 square foot Andy's Frozen Custard restaurant with a side-by-side drive-through. The drive-through lanes accommodate 17 vehicles and wrap around the west, south and east portions of the building. The building facade will be composed of brick and storefront glass. There is no indoor dining proposed. Walk-up ordering takes place at three ordering windows that face west and are located under a canopy. An outdoor seating area is also provided under the canopy. The patio canopy includes a slight tilt adding variation to the roofline.