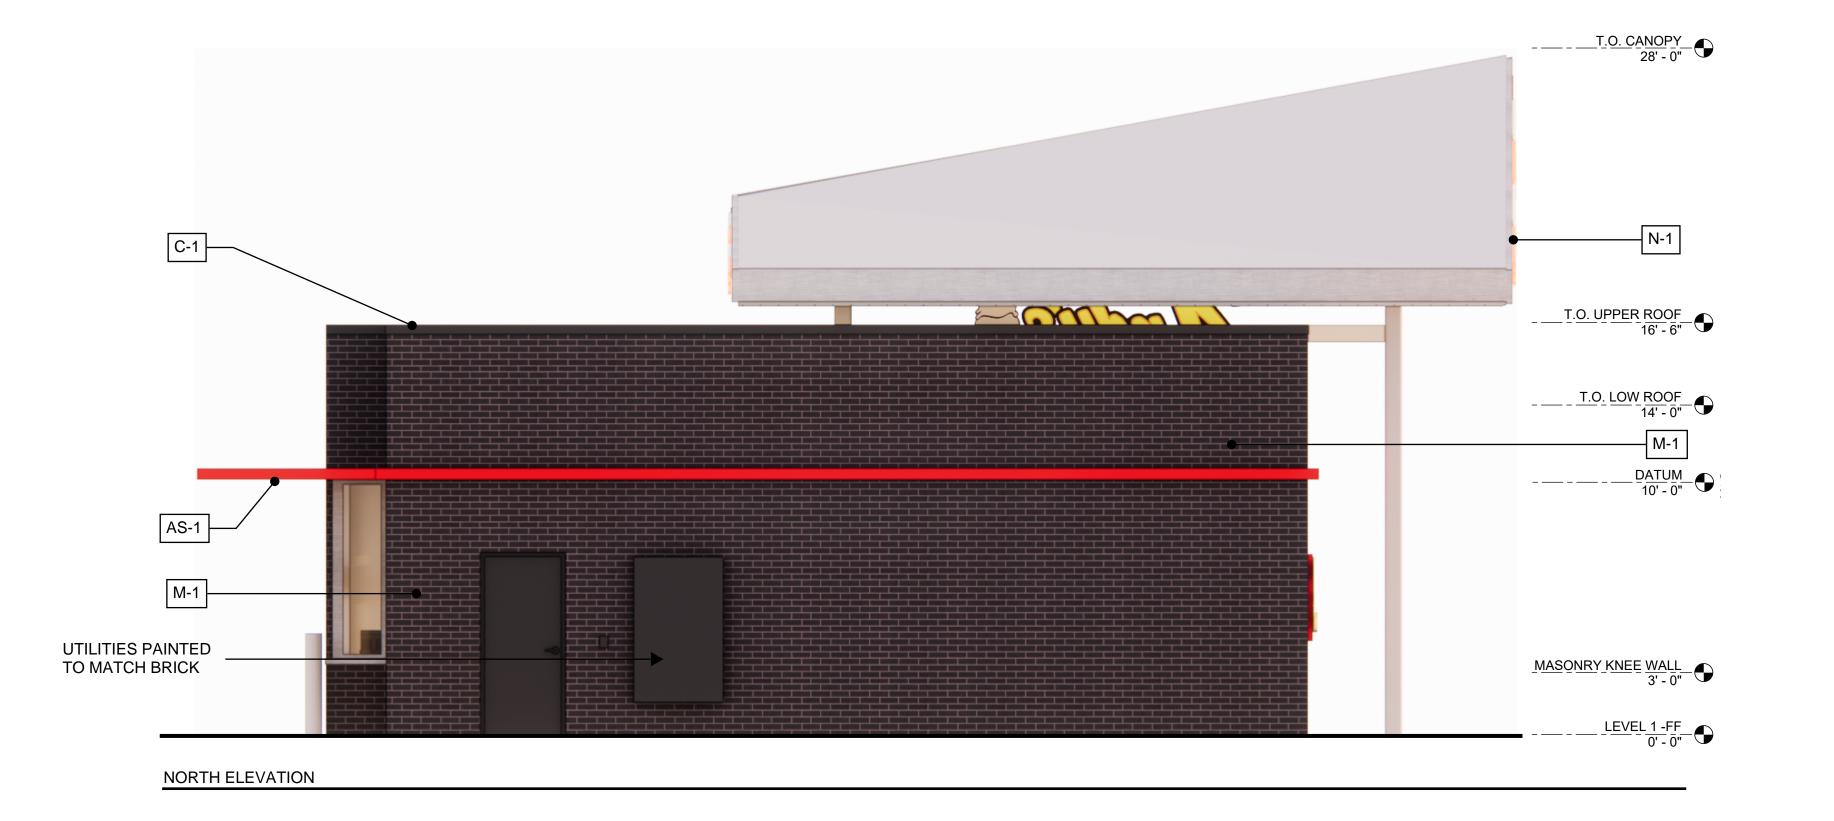

The existing buildings and parking lots will be demolished in order to construct a new 1,960 square foot Andy's Frozen Custard restaurant with a side-by-side drive-through. The drive-through lanes accommodate 17 vehicles and wrap around the west, south and east portions of the building. The building facade will be composed of brick and storefront glass. There is no indoor dining proposed. Walk-up ordering takes place at three ordering windows that face west and are located under a canopy. An outdoor seating area is also provided under the canopy. The patio canopy includes a slight tilt adding variation to the roofline.