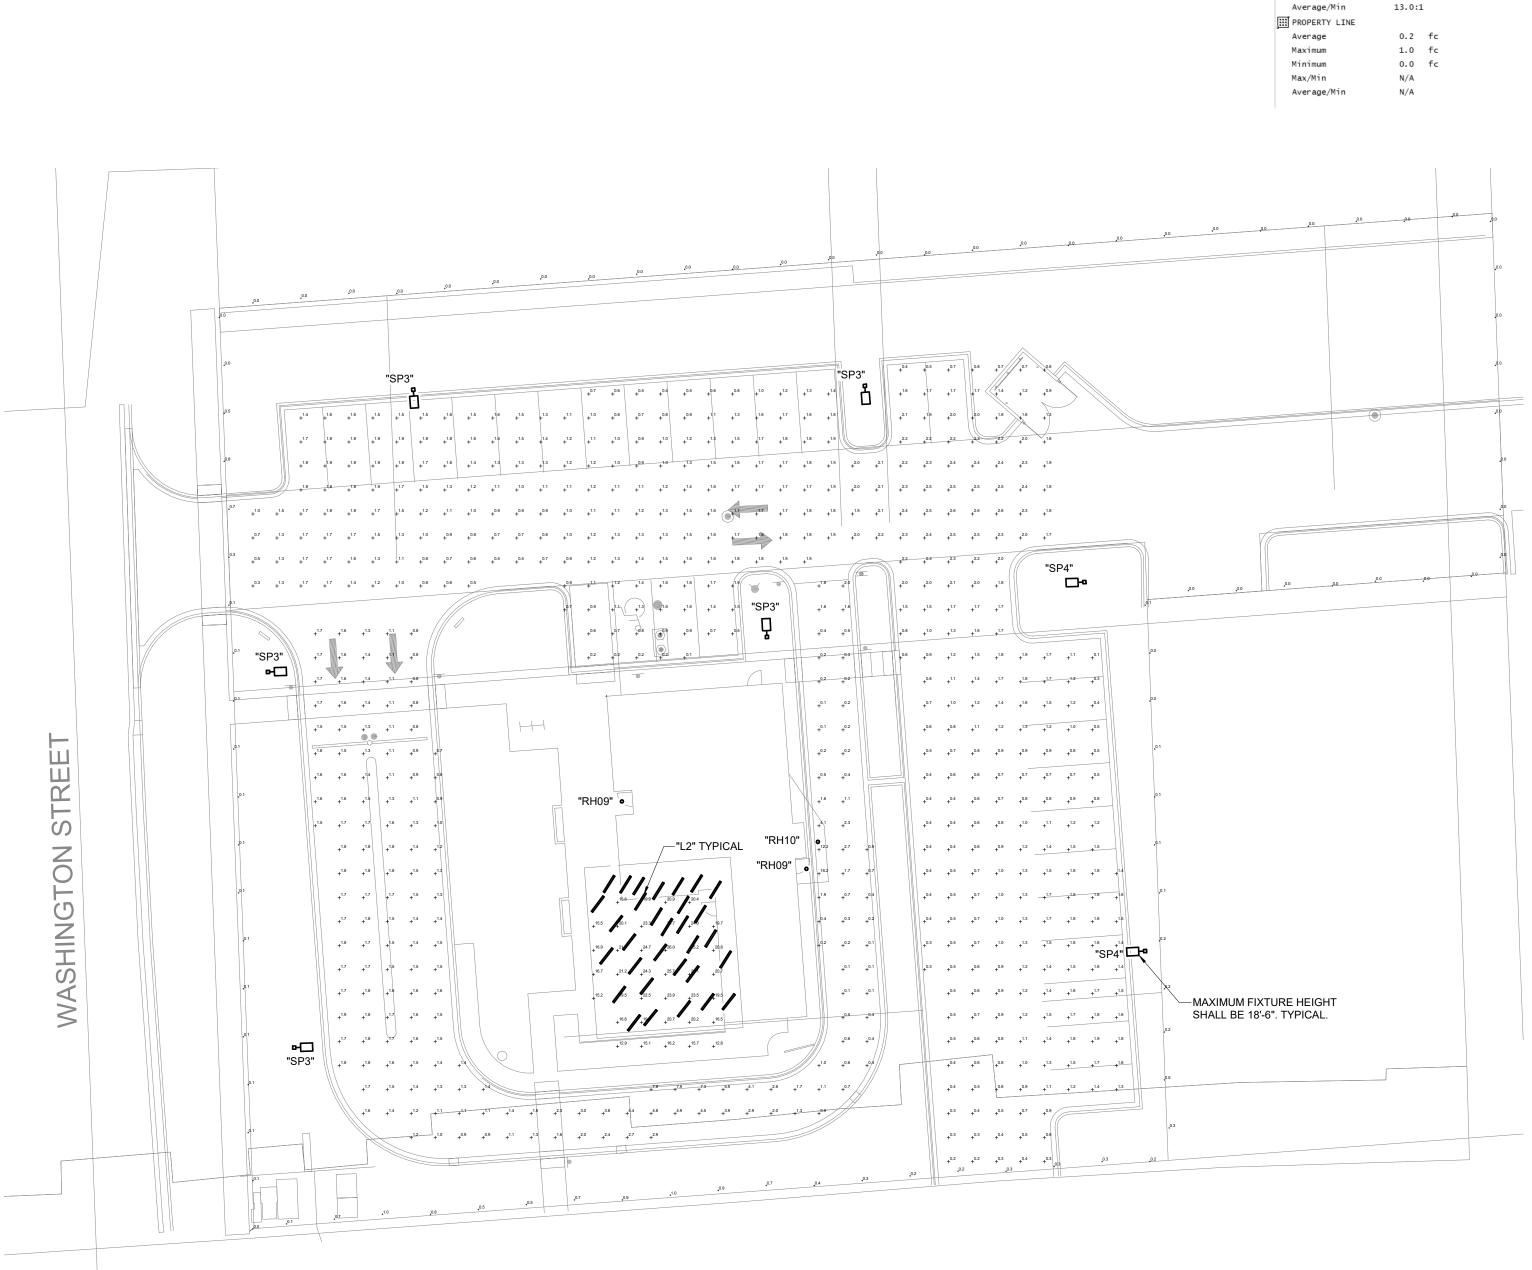

Lastly, a question was raised regarding the traffic volumes along the state routes that front the proposed Andy's Frozen Custard store to that of the Burbank, Naperville, and Glen Ellyn stores. Based on a review of the most recent available data from the Illinois Department of Transportation (IDOT), **Table 1** shows the annual average daily traffic (AADT) volumes along Harlem Avenue (Burbank store), Roosevelt Road (Glen Ellyn store), Ogden Avenue (Naperville store), and Ogden Avenue (Downers Grove store).

ORD 2024-10477 Page 12 of 189

Table 1
ANNUAL AVERAGE DAILY TRAFFIC (AADT) VOLUMES

| Roadway                            | Annual Average Daily Traffic Volumes |
|------------------------------------|--------------------------------------|
| Ogden Avenue (Downers Grove Store) | 27,100                               |
| Harlem Avenue (Burbank Store)      | 38,100                               |
| Roosevelt Road (Glen Ellyn Store)  | 37,700                               |
| Ogden Avenue (Naperville Store)    | 29,100                               |

# **Burbank Store Surveys**

As summarized in the August 30, 2024 traffic statement, the estimate of the traffic to be generated by the proposed Andy's store and the projected drive-through stacking was based on surveys conducted at the existing Andy's Frozen Custard located in Burbank, Illinois. The Burbank store surveys were used as they were surveys KLOA, Inc. had performed in the past and used for other proposed Andy's stores. Further, the Burbank store is located on Harlem Avenue which, based on IDOT traffic counts, has a very high average annual daily traffic volume (AADT) of 38,100 vehicles. In contrast, Ogden Avenue has an AADT of 27,100 vehicles according to IDOT. In addition, the Burbank Andy's store is an established store that has been in operation for many years.