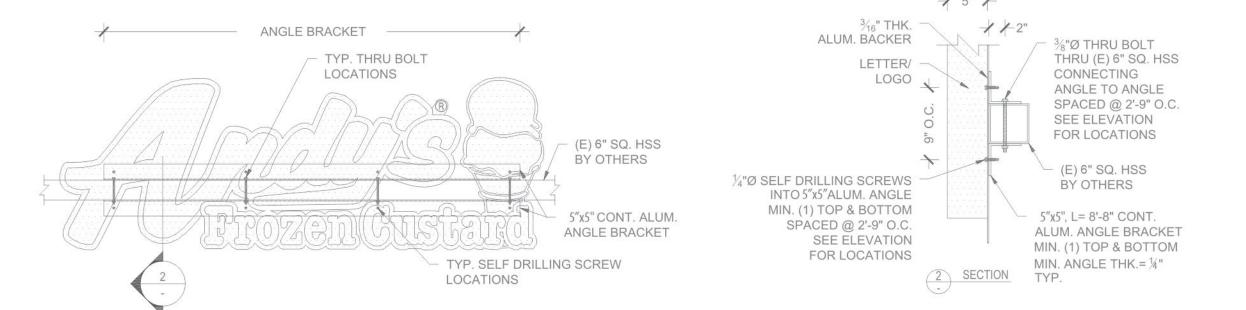

.063 Aluminum Backpan 1" Internally LED Illuminated Acrylic Push Thrus - White Translucent Front/Back Vinyl Applied to Face

> Vinyl - 3M 2080 Hot Rod Red (Opaque) Vinyl - Digital Print Applied to Red Vinyl (Opaque)

**ELECTRICAL REQUIREMENTS** 120V; 2.75A per Cabinet

Access Panel

ARCHITECT SHALL COORDINATE ALL FLASHING DETAILS TO PROVIDE WEATHERTIGHT SEAL BETWEEN FASCIA AND ROOF SYSTEM

ATTACHMENT METHOD 1/2" Metal Screws



Deck Screws w/ Rubber Washer







8" (Bottom)

ORTHOGRAPHIC VIEWS SCALE: NTS

16"

shadow break

1 1/2"

1-1/2"

Plastic Tabs

1-1/2" = (Standoff)

White Poly-Carb

ILLUMINATING CENTER ELEMENT DETAIL SCALE: NTS

1-1/2"

Page 58 of 189





6" (Top)

1 1/2"



Deck Screws w/ Rubber Washer











drain holes

varies by location ORD 2024-10477 Page 59 of 189









ATTACHMENT METHOD









ORD 2024-10477 Page 60 of 189

ORTHOGRAPHIC VIEWS | SCALE: 3/4" = 1"



PHOTO EXAMPLE SCALE: NTS













- 1. WHITE LED STICK LIGHTING 2. PAN FACE RETAINER
- 3. EMBOSSED PAN FACE
- 4. 12 VOLT DC TRANSFORMER 5. TOGGLE ON/OFF SWITCH
- 6. 1/4" WEDGE ANCHORS
- 7. POWER PASS THROUGH
- 8. WALL BRICK
- 9. ALUMINUM .063" BACKS/ .080" RETURNS









Counter Sunk Screws Painted to Match Face



TOP VIEW

SIDE VIEW

11/2"

21/2"

ATTACHMENT VIEW SCALE: 1:2



PINNACLE SIGN

Page 61 of 189



- Painted
- Mechanically Fastened to Exterior Wall

Paint - MP 10224 Hot Rod Red (Gloss)

O Paint (Interior) - White

**Aluminum Mount Brackets** 

Paint - MP 10224 Hot Rod Red (Gloss)

Electrical Info:









ORTHOGRAPHIC VIEWS | SCALE: 3/8" = 1"



ILLUMINATED VIEW SCAL