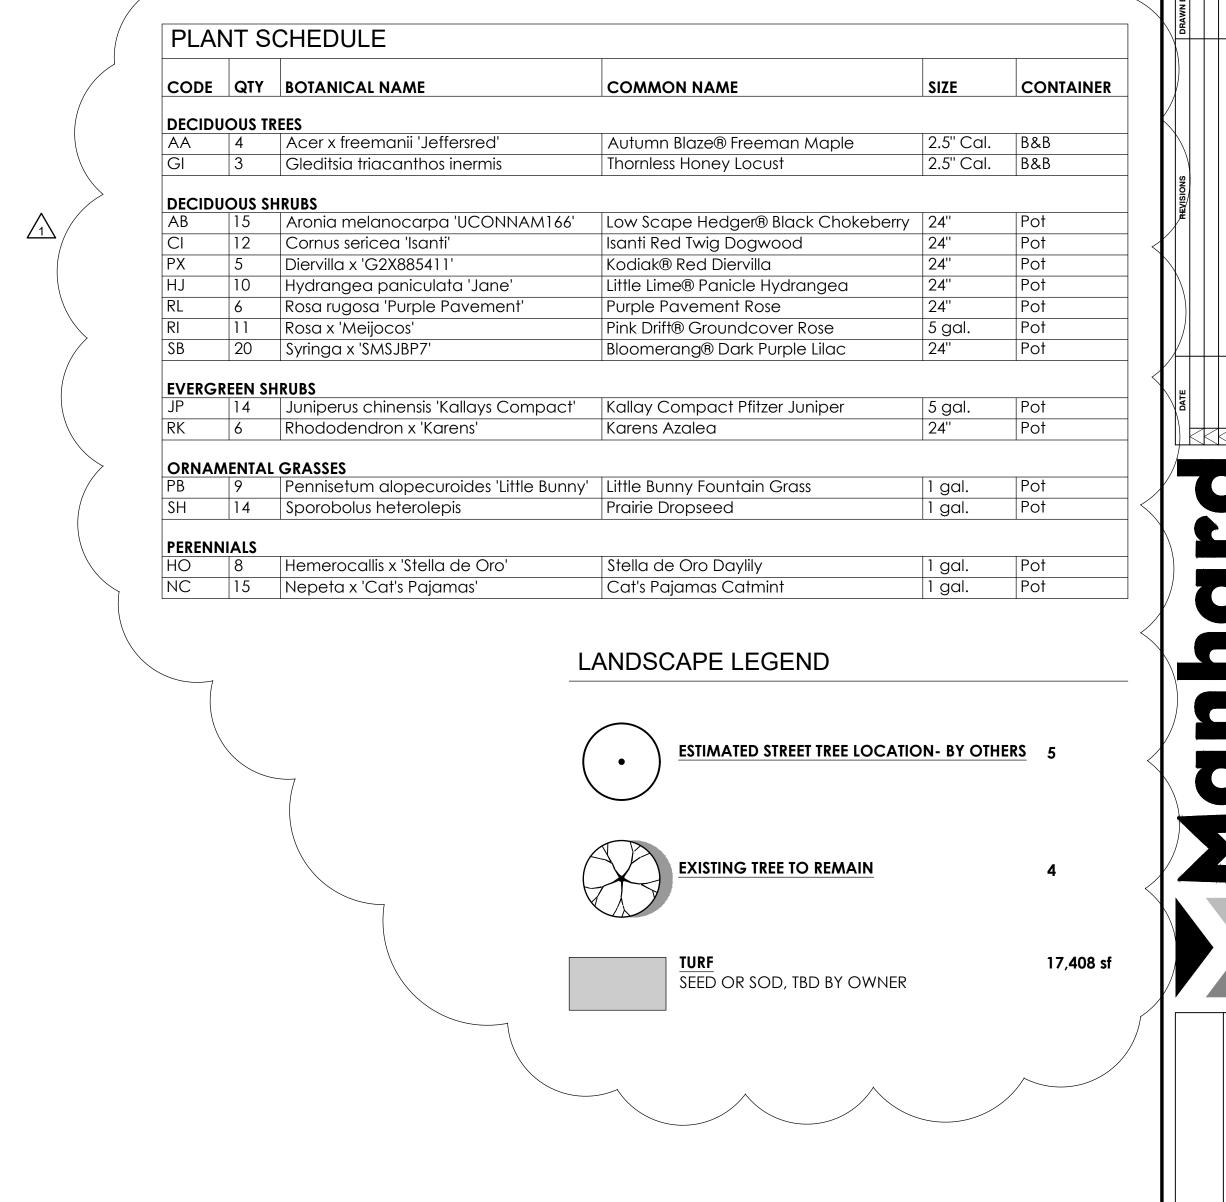

The proposed development also meets the Comprehensive Plan's key concepts for this subarea:

- Beautification along Ogden Avenue with street yard landscaping
- Commercial areas that are designed to be architecturally attractive and add value to adjacent properties
- Implements the recommendations of the Economic Development Plan to Enhance the Sales Tax
- Improved pedestrian connectivity by installing a new sidewalk on Washington Street and two new internal pedestrian connections to the site

*Comment:* Concern about trees on the north side of the property getting removed for screen purposes.

**Response:** Any tree removal will be existing trees on subject property. Landscaping will be in compliance with Village code.