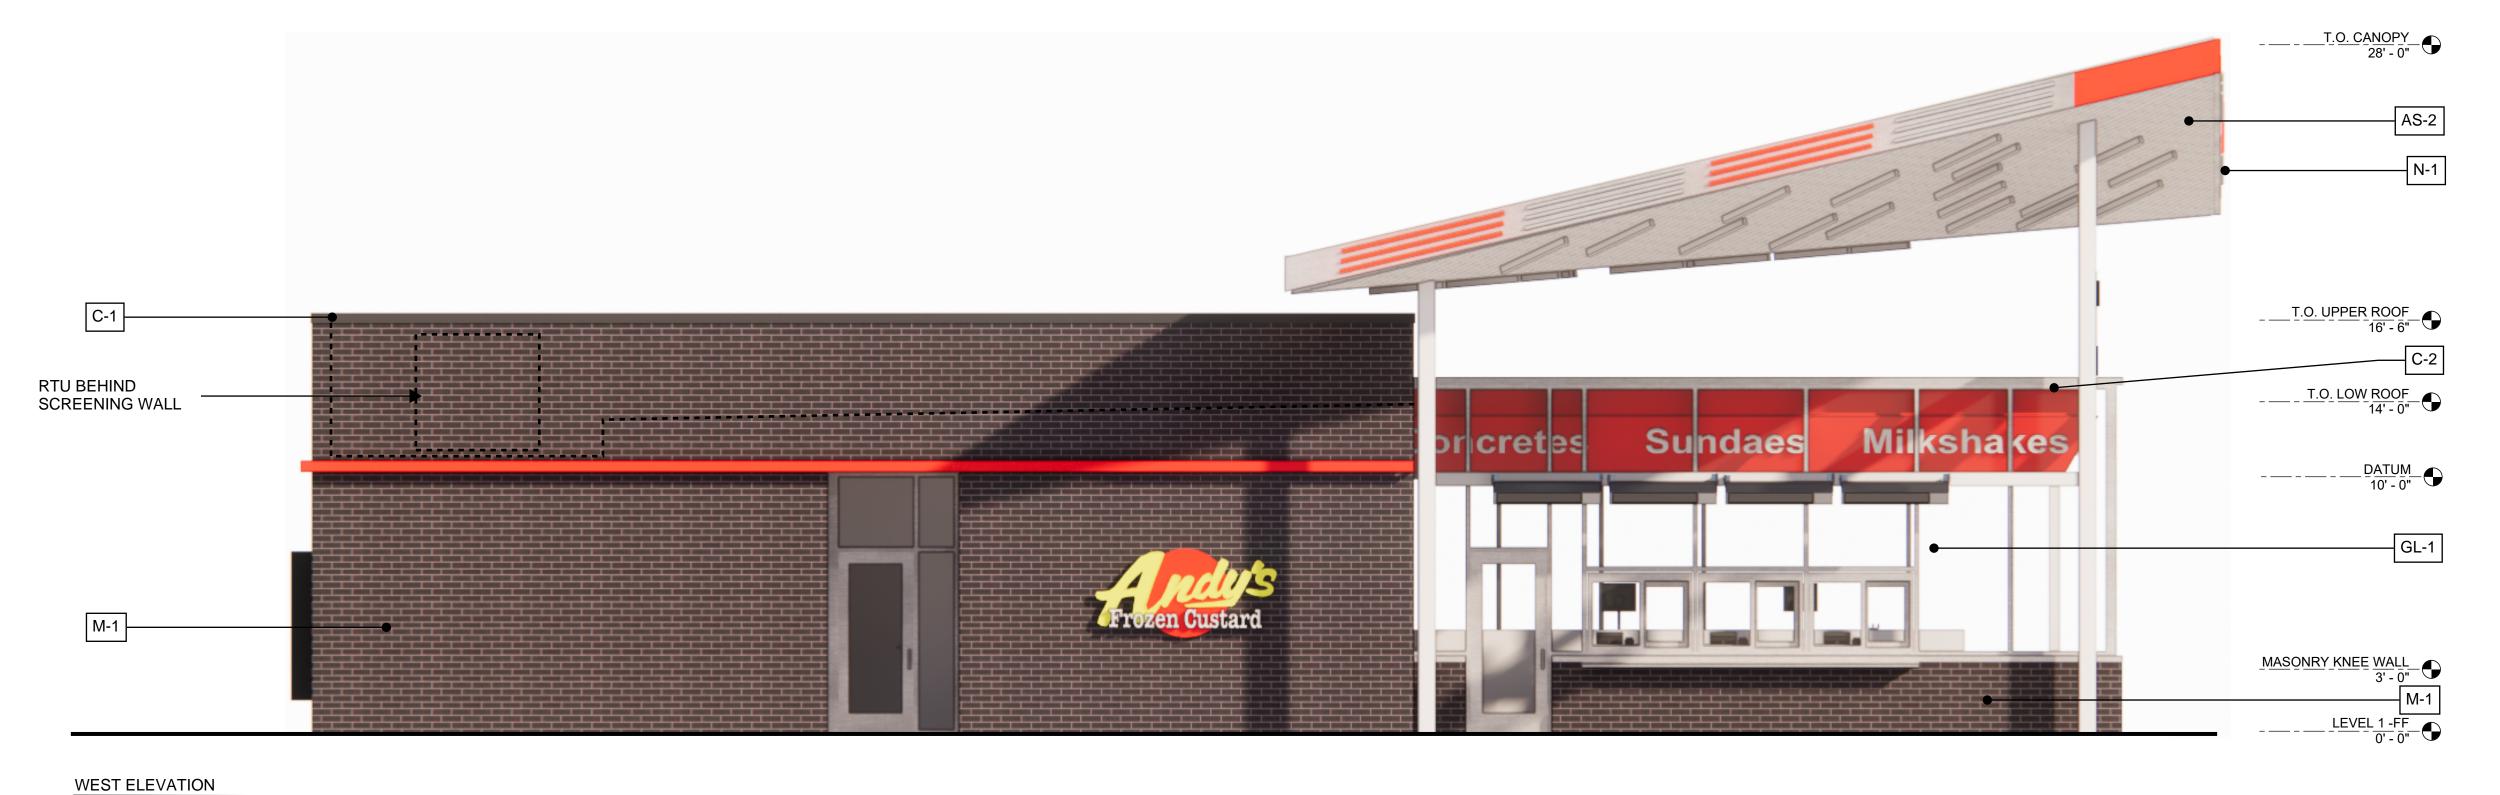

The existing buildings and parking lots will be demolished in order to construct a new 1,960 square foot Andy's Frozen Custard restaurant with a side-by-side drive-through. The drive-through lanes accommodate 17 vehicles and wrap around the west, south and east portions of the building. The building facade will be composed of brick and storefront glass. There is no indoor dining proposed. Walk-up ordering takes place at three ordering windows that face west and are located under a canopy. An outdoor seating area is also provided under the canopy. The patio canopy includes a slight tilt adding variation to the roofline.