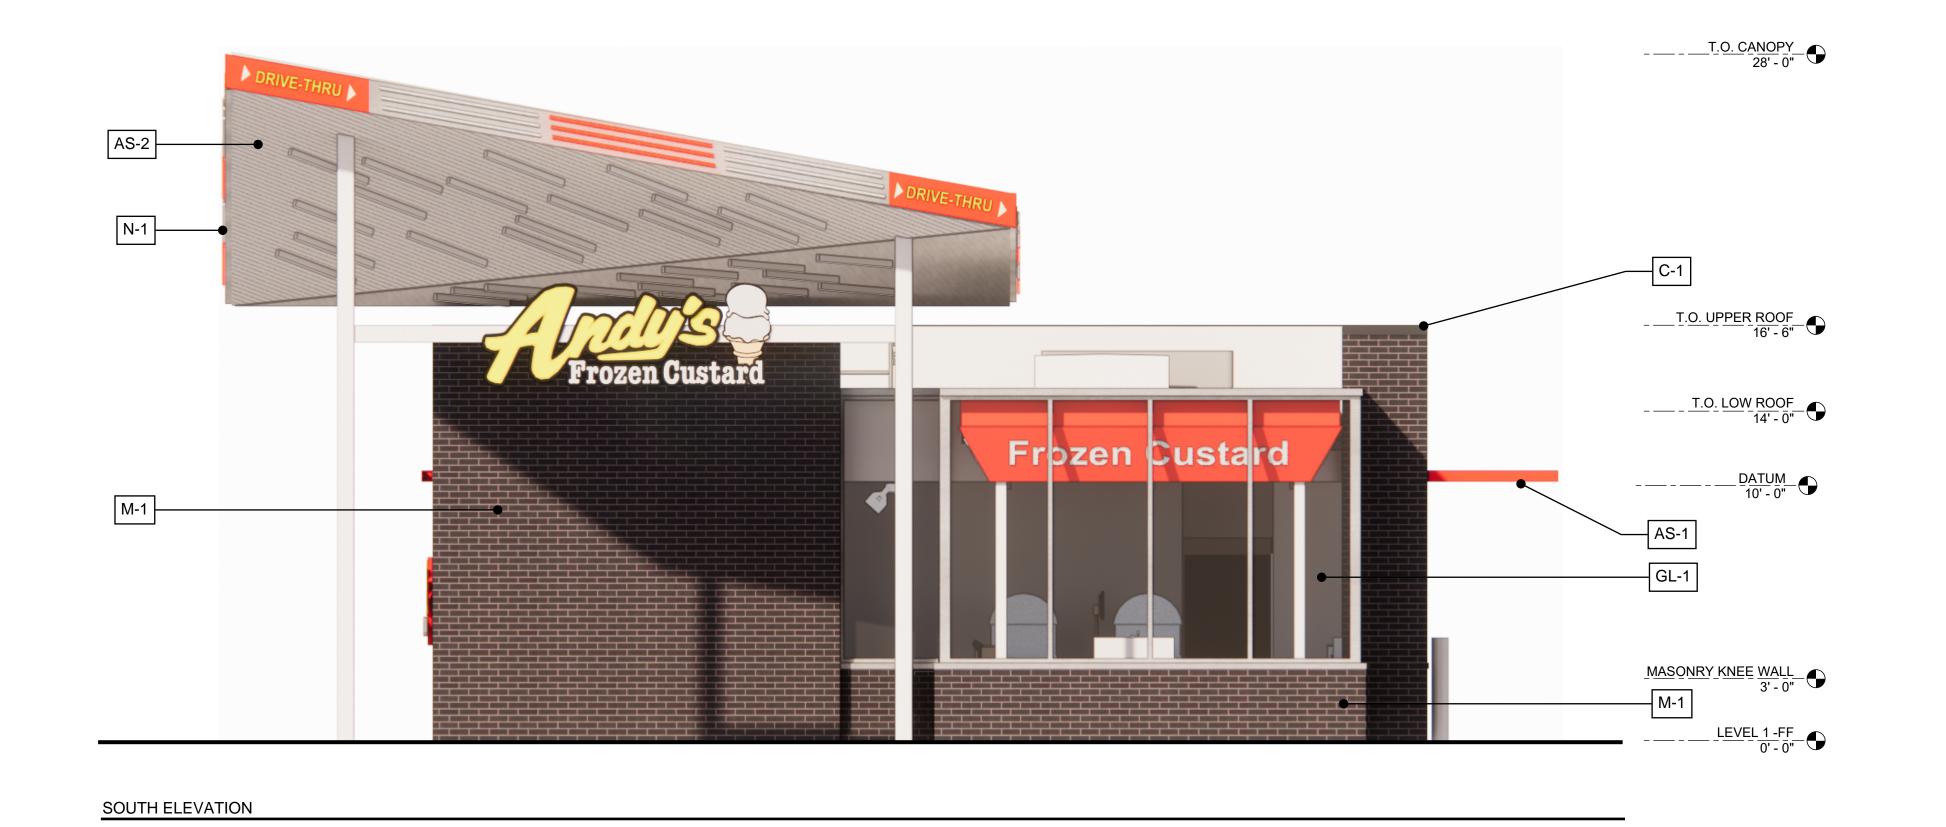

The existing buildings and parking lots will be demolished in order to construct a new 1,960 square foot Andy's Frozen Custard restaurant with a side-by-side drive-through. The drive-through lanes accommodate 17 vehicles and wrap around the west, south and east portions of the building. The building facade will be composed of brick and storefront glass. There is no indoor dining proposed. Walk-up ordering takes place at three ordering windows that face west and are located under a canopy. An outdoor seating area is also provided under the canopy. The patio canopy includes a slight tilt adding variation to the roofline.