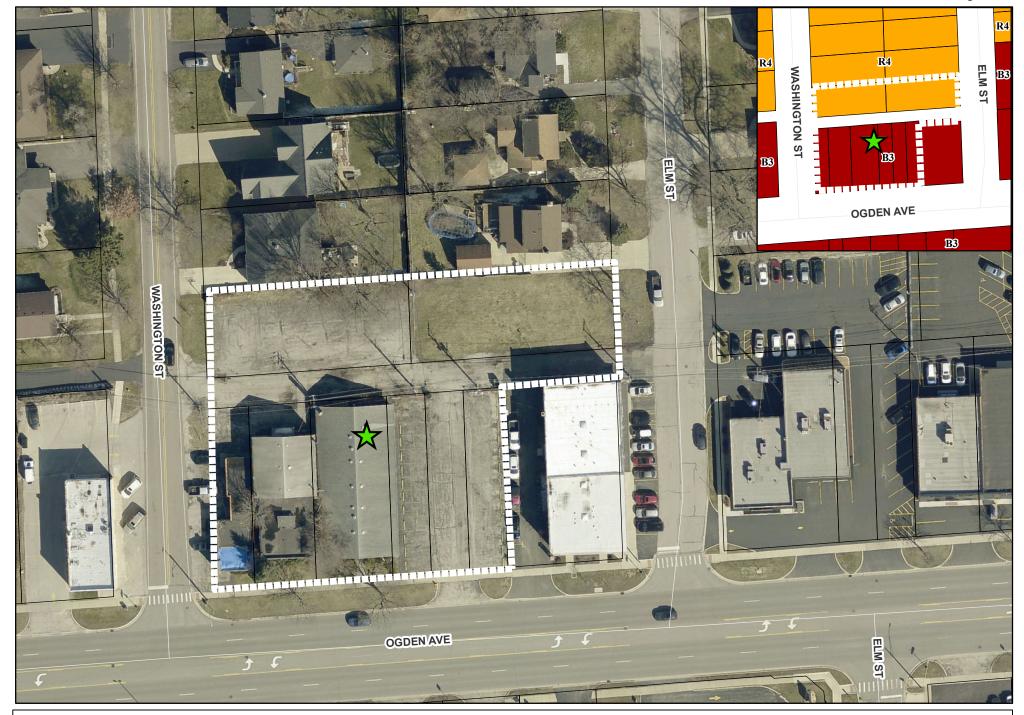

# Property Information and Zoning Request

The petitioner is proposing to construct a new Andy's Frozen Custard restaurant with a side-by-side drive-through at the subject property. The 0.97 acre property, located at the northeast corner of Washington Street and Ogden Avenue is composed of three vacant buildings all zoned B-3, General Services and Highway Business and two vacant properties zoned R-4, Residential Detached House 4. A public alley runs east-west between the vacant buildings and the vacant land. The petitioner is requesting the following approvals:

The existing buildings and parking lots will be demolished in order to construct a new 1,960 square foot

ORD 2024-10477 Page 3 of 189

Andy's Frozen Custard restaurant with a side-by-side drive-through. In addition to an improved Ogden Avenue access point, two existing ancillary access points will be maintained, one on Washington Street and a second on Elm Street. In addition to the proposed building, the improvements to the site will include a parking lot, outdoor patio, landscaping and a trash enclosure. As required by the Zoning Ordinance, pedestrian connections will be provide to both Ogden Avenue and Washington Street.

#### **PROJECT DESCRIPTION**

The petitioner is proposing to construct a new Andy's Frozen Custard restaurant with a side-by-side drive-through at 818 Ogden Avenue. The 0.97 acre property, located at the northeast corner of Washington Street and Ogden Avenue is composed of three vacant buildings all zoned B-3, General Services and Highway Business and two vacant properties zoned R-4, Residential Detached House 4. A public alley runs east-west between the vacant buildings and the vacant land. The site is adjacent to a mixed use multi-tenant commercial and residential building to the east along with single family residential homes directly north. The petitioner is requesting the following approvals:

The existing buildings and parking lots will be demolished in order to construct a new 1,960 square foot Andy's Frozen Custard restaurant with a side-by-side drive-through. The drive-through lanes accommodate 17 vehicles and wrap around the west, south and east portions of the building. The building facade will be composed of brick and storefront glass. There is no indoor dining proposed. Walk-up ordering takes place at three ordering windows that face west and are located under a canopy. An outdoor seating area is also provided under the canopy. The patio canopy includes a slight tilt adding variation to the roofline.

The two access points on Ogden will be reduced to one. Two existing ancillary access points will be maintained, one on Washington Street and a second on Elm Street. In addition to the proposed building, the improvements to the site will include a parking lot, outdoor patio, landscaping and a trash enclosure. The petitioner is proposing a total of 29 parking spaces for the entire site. As required by the Zoning Ordinance, pedestrian connections will be provide to both Ogden Avenue and Washington Street.