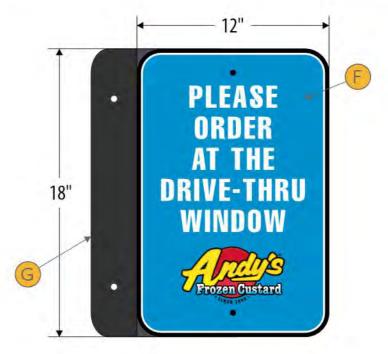

: 1"=1"







AD SPACE: 3.8sf

PHOTO EXAMPLE SCALE: NTS



PINNACLESIGN

ANDY'S FROZEN CUSTARD - MASTER

CUSTOMER

AFC-STND-DIRE-1
DRAWING NUMBER

AS SHOWN ELEVATION

09.15.22

DATE REVISED

DEREK CROUCH

TIM SWAIM
PROJECT MANAGER

DESIGNER PRO

ALL

LOCATION

SCOPE OF WORK

#### 2-Sided Internally Illuminated Directional

Aluminum Extruded Cabinet

Paint - MP LVS953 Super Sparkle Silver (Satin)

4" Aluminum Square Post

Paint - MP LVS953 Super Sparkle Silver (Satin)

1/4" Aluminum Mounting Bracket

Paint - MP LVS953 Super Sparkle Silver (Safin)

Clear Acrylic w/ Printed Vinyl Graphics

🚺 1st Layer Vinyl - Digital Print on Clear Applied to 1st Surface

2nd Layer Vinyl - Digital Print on Translucent Applied to 1st Surface

► Electrical Requirements - 120V; 1.2A











-7'-0"-

-7'-9"





1 - CROSS-SECTION VIEW

SCALE: NTS

→ 23/8"←

3/4" X 8.5" WEDGE ANCHORS

2 - MIDDLE LIGHT SHIELD SCALE: NTS

Total Ad Space: 36 ft<sup>2</sup>

3 - BASEPLATE COVER SCALE: NTS

Shim to Level, Flush













Paint - Black (Satin)

Electrical Requirements - 120V; 2A

3/4" X 8.5" WEDGE ANCHORS

Page 65 of 189



Shim to Level, Flush

Lighting Fixture
Secured with Rivets

Center Light Shield
Secured to Top Steel Pan













ELEVATION VIEW SCALE: 1:25 ELEVATION VIEW SCALE: 1:6



**Bi-Directional Helix** 

EXAMPLE VIEW SCALE: NTS





Page 66 of 189



ATTACHMENT METHOD



ADJUSTABLE HOSE CLAMP BRACKETS









LOCATION

SCOPE OF WORK

30' flag pole (.156 w) standard aluminum finish 8" dia, with internal halyard

8' x 5' American flag, hi-quality - double weave

LED up lights (qty