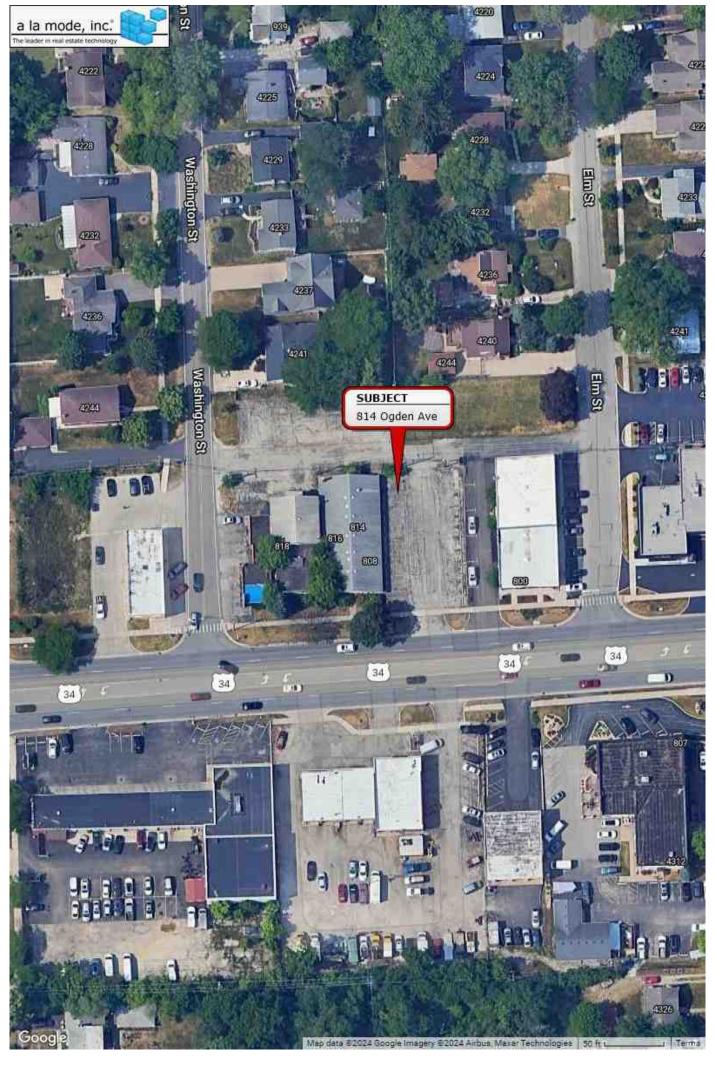

# Property Information and Zoning Request

The petitioner is proposing to construct a new Andy's Frozen Custard restaurant with a side-by-side drive-through at the subject property. The 0.97 acre property, located at the northeast corner of Washington Street and Ogden Avenue is composed of three vacant buildings all zoned B-3, General Services and Highway Business and two vacant properties zoned R-4, Residential Detached House 4. A public alley runs east-west between the vacant buildings and the vacant land. The petitioner is requesting the following approvals:

The existing buildings and parking lots will be demolished in order to construct a new 1,960 square foot

ORD 2024-10477 Page 3 of 189

Andy's Frozen Custard restaurant with a side-by-side drive-through. In addition to an improved Ogden Avenue access point, two existing ancillary access points will be maintained, one on Washington Street and a second on Elm Street. In addition to the proposed building, the improvements to the site will include a parking lot, outdoor patio, landscaping and a trash enclosure. As required by the Zoning Ordinance, pedestrian connections will be provide to both Ogden Avenue and Washington Street.

#### **PROJECT DESCRIPTION**

The petitioner is proposing to construct a new Andy's Frozen Custard restaurant with a side-by-side drive-through at 818 Ogden Avenue. The 0.97 acre property, located at the northeast corner of Washington Street and Ogden Avenue is composed of three vacant buildings all zoned B-3, General Services and Highway Business and two vacant properties zoned R-4, Residential Detached House 4. A public alley runs east-west between the vacant buildings and the vacant land. The site is adjacent to a mixed use multi-tenant commercial and residential building to the east along with single family residential homes directly north. The petitioner is requesting the following approvals:

The two access points on Ogden will be reduced to one. Two existing ancillary access points will be maintained, one on Washington Street and a second on Elm Street. In addition to the proposed building, the improvements to the site will include a parking lot, outdoor patio, landscaping and a trash enclosure. The petitioner is proposing a total of 29 parking spaces for the entire site. As required by the Zoning Ordinance, pedestrian connections will be provide to both Ogden Avenue and Washington Street.