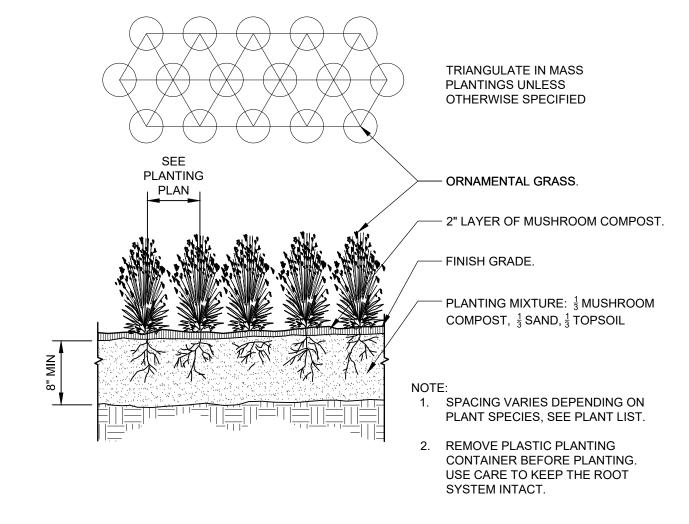

- 1. The Petitioner has modified the site plan (see Attached Revised Site Plan) by relocating the building slightly to the west. This relocation creates a larger turning radius for customers exiting the drive-through lane to be able to exit back out directly onto Ogden. This has also resulted in parking spaces being relocated to the north side of the east-west access drive.
- 2. The Petitioner has agreed to the following conditions which are included in the Special Use Ordinance (See Attached Letter from the Petitioner):
  - a. Petitioner shall increase the amount of parking lot perimeter landscaping which shall consist of shrubs, ornamental grasses, trees and perennials along the northern property line and preserve the existing trees near the north lot line on the subject property as approved by the Community Development Director. The Petitioner shall submit a bond to guarantee the preservation of the trees in a form and amount acceptable to the Community Development Director.