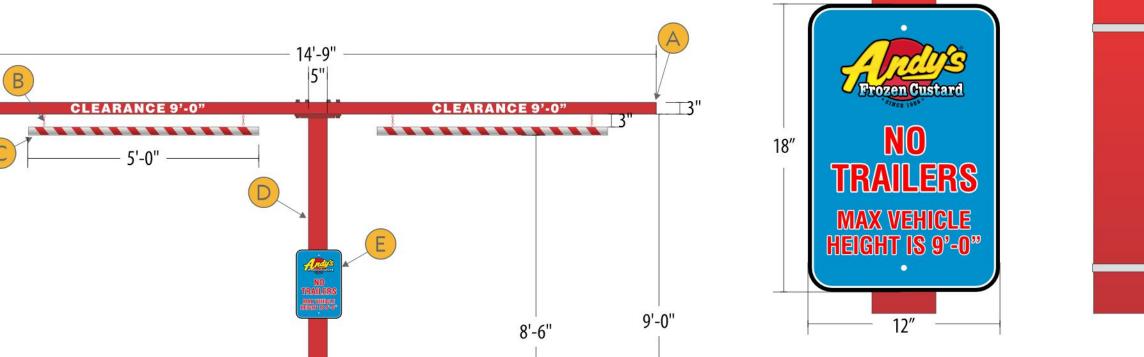

- 1. The Petitioner has modified the site plan (see Attached Revised Site Plan) by relocating the building slightly to the west. This relocation creates a larger turning radius for customers exiting the drive-through lane to be able to exit back out directly onto Ogden. This has also resulted in parking spaces being relocated to the north side of the east-west access drive.
- 2. The Petitioner has agreed to the following conditions which are included in the Special Use Ordinance (See Attached Letter from the Petitioner):
  - a. Petitioner shall increase the amount of parking lot perimeter landscaping which shall consist of shrubs, ornamental grasses, trees and perennials along the northern property line and preserve the existing trees near the north lot line on the subject property as approved by the Community Development Director. The Petitioner shall submit a bond to guarantee the preservation of the trees in a form and amount acceptable to the Community Development Director.

## **UPDATE & RECOMMENDATION**

b. A four foot (4') open design fence shall be installed along the Washington Street property line from the drive aisle to the northern fence. Arborvitaes shall be planted adjacent to the fence line, in a manner acceptable to the Community Development Director.

- c. The Washington Street curb cut shall be designed to preclude a right-turn onto Washington Street from the subject property, including a no right turn sign, the installation of curb at a two foot (2') radius and a corrugated concrete median, in a manner acceptable to the Community Development Director.
- d. The Elm Street curb cut shall be designed to preclude a left turn onto Elm Street from the subject property, including a no left turn sign and the installation of a centrally placed corrugated concrete median to prohibit northbound turns on to Elm Street, in a manner acceptable to the Community Development Director.
- 3. The Village Fire Department confirmed that Main Street / Highland Avenue is their primary route to Good Samaritan Hospital and that they rarely use Washington Street to access the hospital. If an alternate route is needed, Fairview Avenue and 39th Street are used.
- 4. The attached maps identify corner properties along Ogden Avenue that have access points onto residential side streets.
- 5. A KLOA memo is provided which discusses the alternative circulation routes into and around the Andy's site.
- 6. A KLOA memo is provided which discusses the selection of the Burbank store as a comparison to this location and a site design comparison between the Downers Grove, Glen Ellyn and Naperville stores.
- 7. Staff contacted Naperville & Glen Ellyn. A traffic study was not submitted for the Naperville petition. In Glen Ellyn, a traffic study including Andy's and two other drive-through restaurants was prepared as part of one Planned Unit Development (see attached).

- 1. Fence and Landscaping: We will install a four-foot open-design fence along the Washington Street property line from the drive aisle to the northern fence. Arborvitaes will be planted adjacent to this fence line to meet the Village's landscaping requirements.
- 2. Washington Street Curb Cut: The Washington Street curb cut will be designed to prevent a right turn onto Washington Street from the property. This design will include a "No Right Turn" sign and a striped median with "rumble strips".
- 3. Elm Street Curb Cut: Similarly, we will design the Elm Street curb cut to restrict a left turn onto Elm Street from the property. This will involve a "No Left Turn" sign and a centrally placed "rumble strip" median to discourage northbound turns onto Elm Street.
- 4. Parking Lot Lighting: All parking lot lighting will be designed to be dark sky compliant, meeting the approval of the Community Development Director.