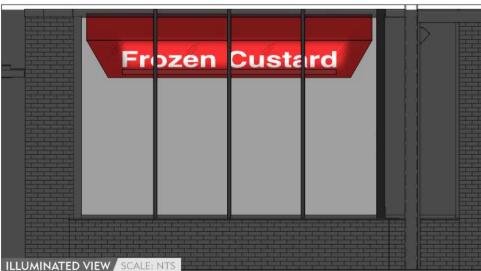

#### Signage

The applicant's proposal complies with the Village's Zoning Ordinance. All proposed signage will also be required to comply with the requirements of the Village's Zoning Ordinance.