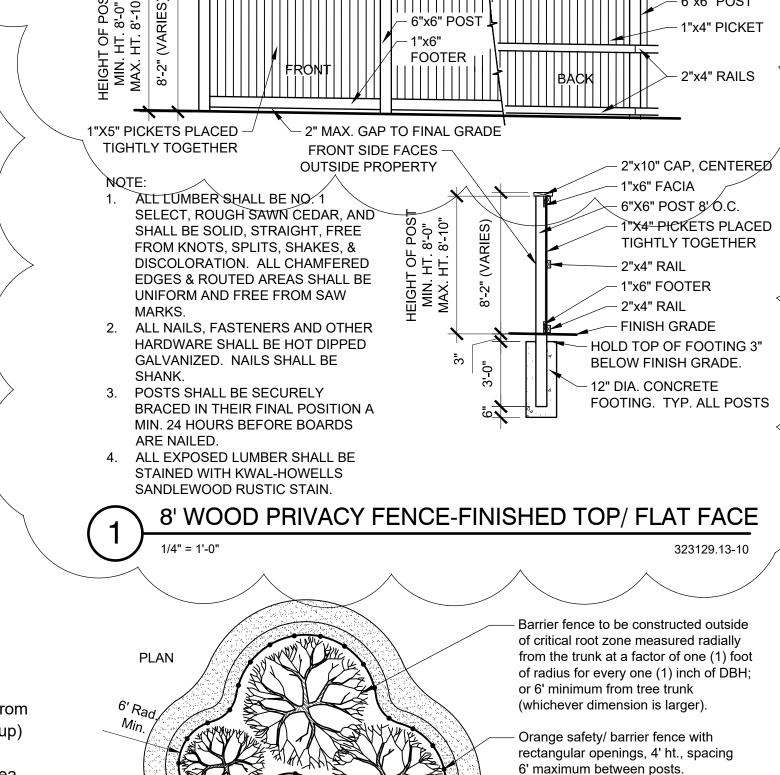

## **UPDATE & RECOMMENDATION**

b. A four foot (4') open design fence shall be installed along the Washington Street property line from the drive aisle to the northern fence. Arborvitaes shall be planted adjacent to the fence line, in a manner acceptable to the Community Development Director.

Page 6

- 3. The petitioner shall administratively consolidate the lots into one lot of record prior to issuing a building permit.
- 4. Prior to execution of the vacation plat, the petitioners shall pay the Village a total of \$16,000 per the petitioner's appraisal.
- 5. Submit a tree risk assessment report (TRAQ) from a certified arborist for the two parkway trees located on the Elm St. side nearest where the hydrant will be relocated.
- 6. An 8' solid fence will be installed along the entire length of the northern lot line.