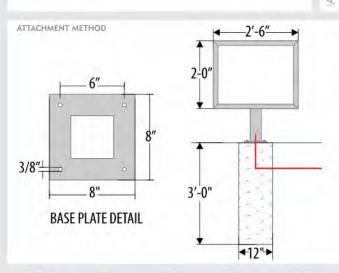

= 1"



ACRYLIC FACES SCALE: 1"=1"







AD SPACE: 3.8sf

PHOTO EXAMPLE SCALE: NTS



PINNACLESIGN

ANDY'S FROZEN CUSTARD - MASTER

CUSTOMER

AFC-STND-DIRE-1
DRAWING NUMBER

AS SHOWN ELEVATION

09.15.22

DATE REVISED

DEREK CROUCH

TIM SWAIM
PROJECT MANAGER

DESIGNER PRO

ALL

LOCATION

SCOPE OF WORK

#### 2-Sided Internally Illuminated Directional

Aluminum Extruded Cabinet

Paint - MP LVS953 Super Sparkle Silver (Satin)

4" Aluminum Square Post

Paint - MP LVS953 Super Sparkle Silver (Satin)

1/4" Aluminum Mounting Bracket

Paint - MP LVS953 Super Sparkle Silver (Safin)

Clear Acrylic w/ Printed Vinyl Graphics

🚺 1st Layer Vinyl - Digital Print on Clear Applied to 1st Surface

2nd Layer Vinyl - Digital Print on Translucent Applied to 1st Surface

► Electrical Requirements - 120V; 1.2A











-7'-0"-

-7'-9"





1 - CROSS-SECTION VIEW

SCALE: NTS

→ 23/8"←

3/4" X 8.5" WEDGE ANCHORS

2 - MIDDLE LIGHT SHIELD SCALE: NTS

Total Ad Space: 36 ft<sup>2</sup>

3 - BASEPLATE COVER SCALE: NTS

Shim to Level, Flush













Paint - Black (Satin)

Electrical Requirements - 120V; 2A

3/4" X 8.5" WEDGE ANCHORS

Page 65 of 189



Shim to Level, Flush

Lighting Fixture
Secured with Rivets

Center Light Shield
Secured to Top Steel Pan













ELEVATION VIEW SCALE: 1:25 ELEVATION VIEW SCALE: 1:6



**Bi-Directional Helix** 

EXAMPLE VIEW SCALE: NTS





Page 66 of 189



ATTACHMENT METHOD



ADJUSTABLE HOSE CLAMP BRACKETS









LOCATION

SCOPE OF WORK

30' flag pole (.156 w) standard aluminum finish 8" dia, with internal halyard

8' x 5' American flag, hi-quality - double