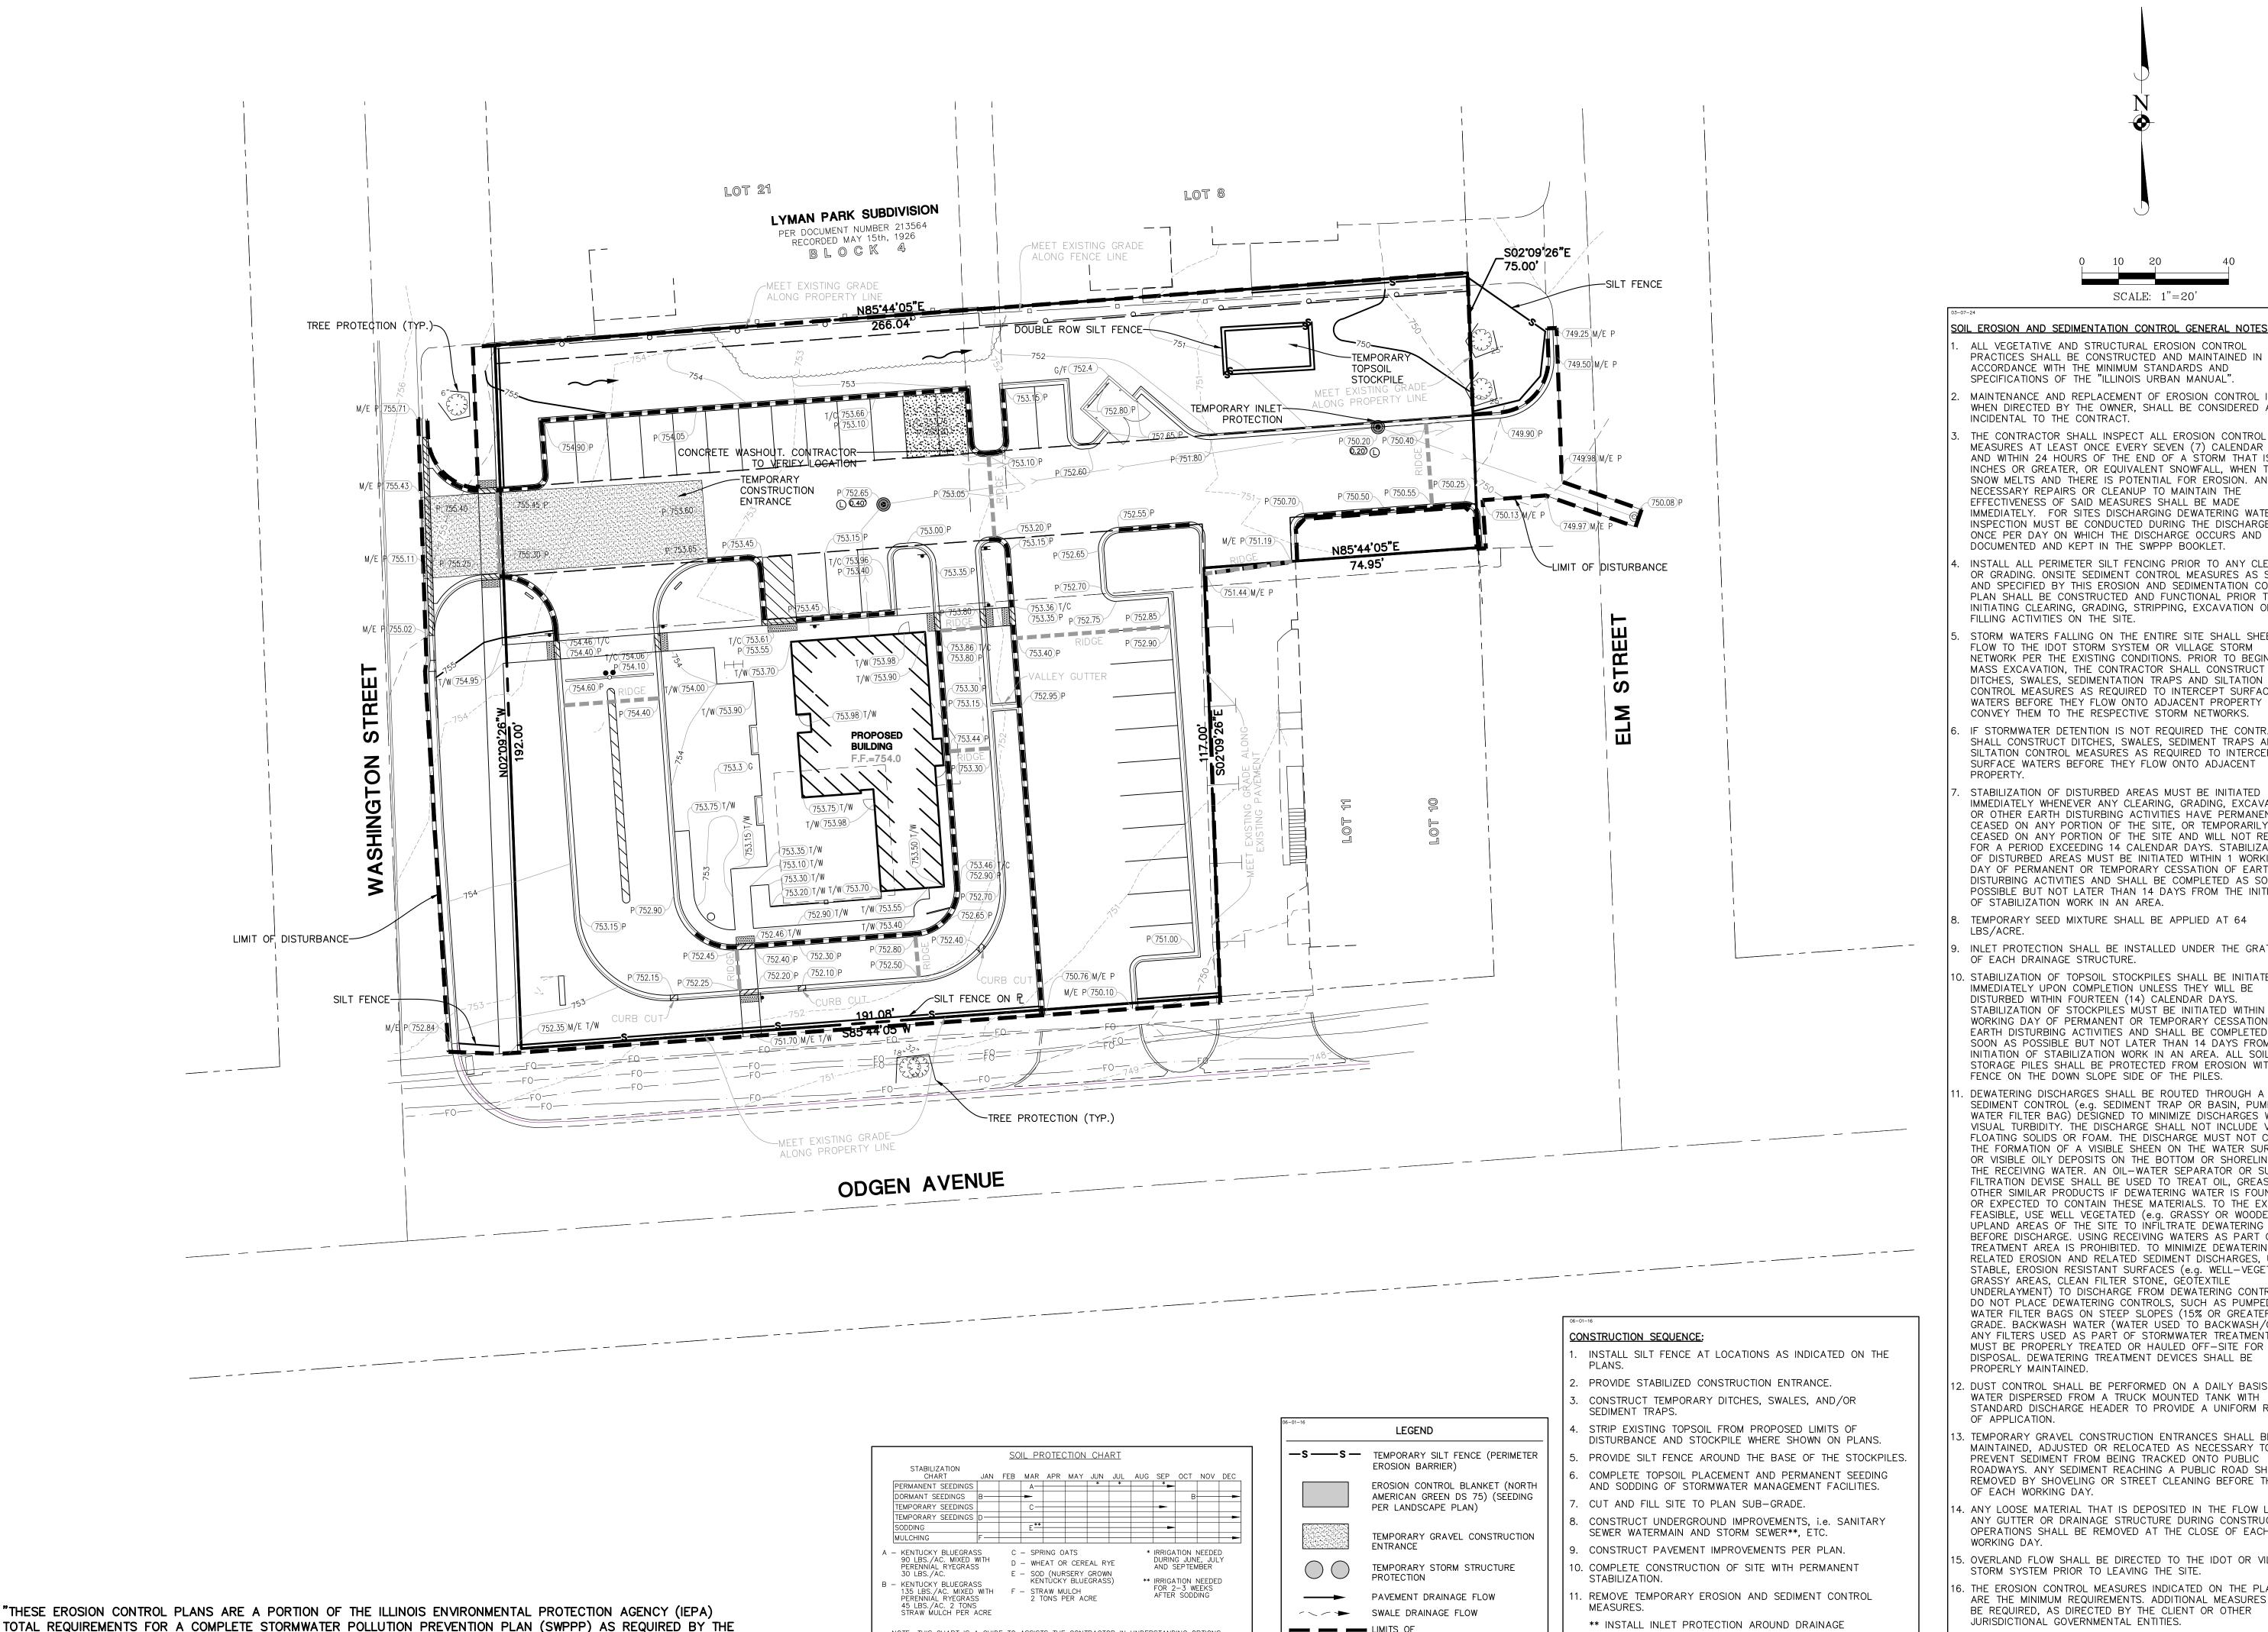

#### **ENGINEERING/PUBLIC IMPROVEMENTS**

Based on the existing and proposed impervious area, Post Construction Best Management Practices are not required for this property. The project will meet all provisions of the Stormwater and Floodplain Ordinance. Additional public improvements within the Washington Street right-of-way include the removal of an asphalt parking area, installation of curb and gutter, parkway turf, parkway trees, and a sidewalk. Within the Elm Street right-of-way improvements will include a hydrant relocation and installation of curb and gutter. A new water service line will be provided from Ogden Avenue.

- 1. Rezoning, Special Use, and Alley Vacation shall substantially conform to the staff report; architectural drawings prepared by Hufft dated August 9, 2024 and last revised on September 9, 2024, and engineering and landscape drawings prepared by Manhard Consulting dated August 9, 2024 last revised on September 9, 2024 except as such plans may be modified to conform to the Village codes and ordinances.
- 2. A recorded access easement will be required prior to occupancy approval.