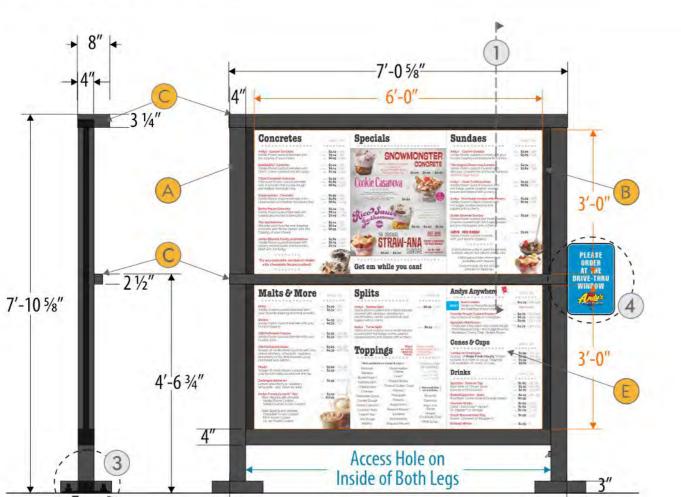

ACRYLIC FACES SCALE: 1"=1"







AD SPACE: 3.8sf

PHOTO EXAMPLE SCALE: NTS



PINNACLESIGN

ANDY'S FROZEN CUSTARD - MASTER

CUSTOMER

AFC-STND-DIRE-1
DRAWING NUMBER

AS SHOWN ELEVATION

09.15.22

DATE REVISED

DEREK CROUCH

TIM SWAIM
PROJECT MANAGER

DESIGNER PRO

ALL

LOCATION

SCOPE OF WORK

#### 2-Sided Internally Illuminated Directional

Aluminum Extruded Cabinet

Paint - MP LVS953 Super Sparkle Silver (Satin)

4" Aluminum Square Post

Paint - MP LVS953 Super Sparkle Silver (Satin)

1/4" Aluminum Mounting Bracket

Paint - MP LVS953 Super Sparkle Silver (Safin)

Clear Acrylic w/ Printed Vinyl Graphics

🚺 1st Layer Vinyl - Digital Print on Clear Applied to 1st Surface

2nd Layer Vinyl - Digital Print on Translucent Applied to 1st Surface

► Electrical Requirements - 120V; 1.2A











-7'-0"-

-7'-9"





1 - CROSS-SECTION VIEW

SCALE: NTS

→ 23/8"←

3/4" X 8.5" WEDGE ANCHORS

2 - MIDDLE LIGHT SHIELD SCALE: NTS

Total Ad Space: 36 ft<sup>2</sup>

3 - BASEPLATE COVER SCALE: NTS

Shim to Level, Flush













Paint - Black (Satin)

Electrical Requirements - 120V; 2A

3/4" X 8.5" WEDGE ANCHORS

Page 65 of 189



Shim to Level, Flush

Lighting Fixture
Secured with Rivets

Center Light Shield
Secured to Top Steel Pan













ELEVATION VIEW SCALE: 1:25 ELEVATION VIEW SCALE: 1:6



**Bi-Directional Helix** 

EXAMPLE VIEW SCALE: NTS





Page 66 of 189



ATTACHMENT METHOD



ADJUSTABLE HOSE CLAMP BRACKETS









LOCATION

SCOPE OF WORK

30' flag pole (.156 w) standard aluminum finish 8" dia, with internal halyard

8' x 5' American flag, hi-quality - double weave