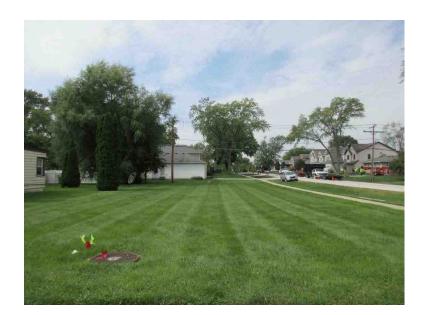

# Property Information and Zoning Request

The petitioner is proposing to construct a new Andy's Frozen Custard restaurant with a side-by-side drive-through at the subject property. The 0.97 acre property, located at the northeast corner of Washington Street and Ogden Avenue is composed of three vacant buildings all zoned B-3, General Services and Highway Business and two vacant properties zoned R-4, Residential Detached House 4. A public alley runs east-west between the vacant buildings and the vacant land. The petitioner is requesting the following approvals:

#### **PROJECT DESCRIPTION**

The petitioner is proposing to construct a new Andy's Frozen Custard restaurant with a side-by-side drive-through at 818 Ogden Avenue. The 0.97 acre property, located at the northeast corner of Washington Street and Ogden Avenue is composed of three vacant buildings all zoned B-3, General Services and Highway Business and two vacant properties zoned R-4, Residential Detached House 4. A public alley runs east-west between the vacant buildings and the vacant land. The site is adjacent to a mixed use multi-tenant commercial and residential building to the east along with single family residential homes directly north. The petitioner is requesting the following approvals: