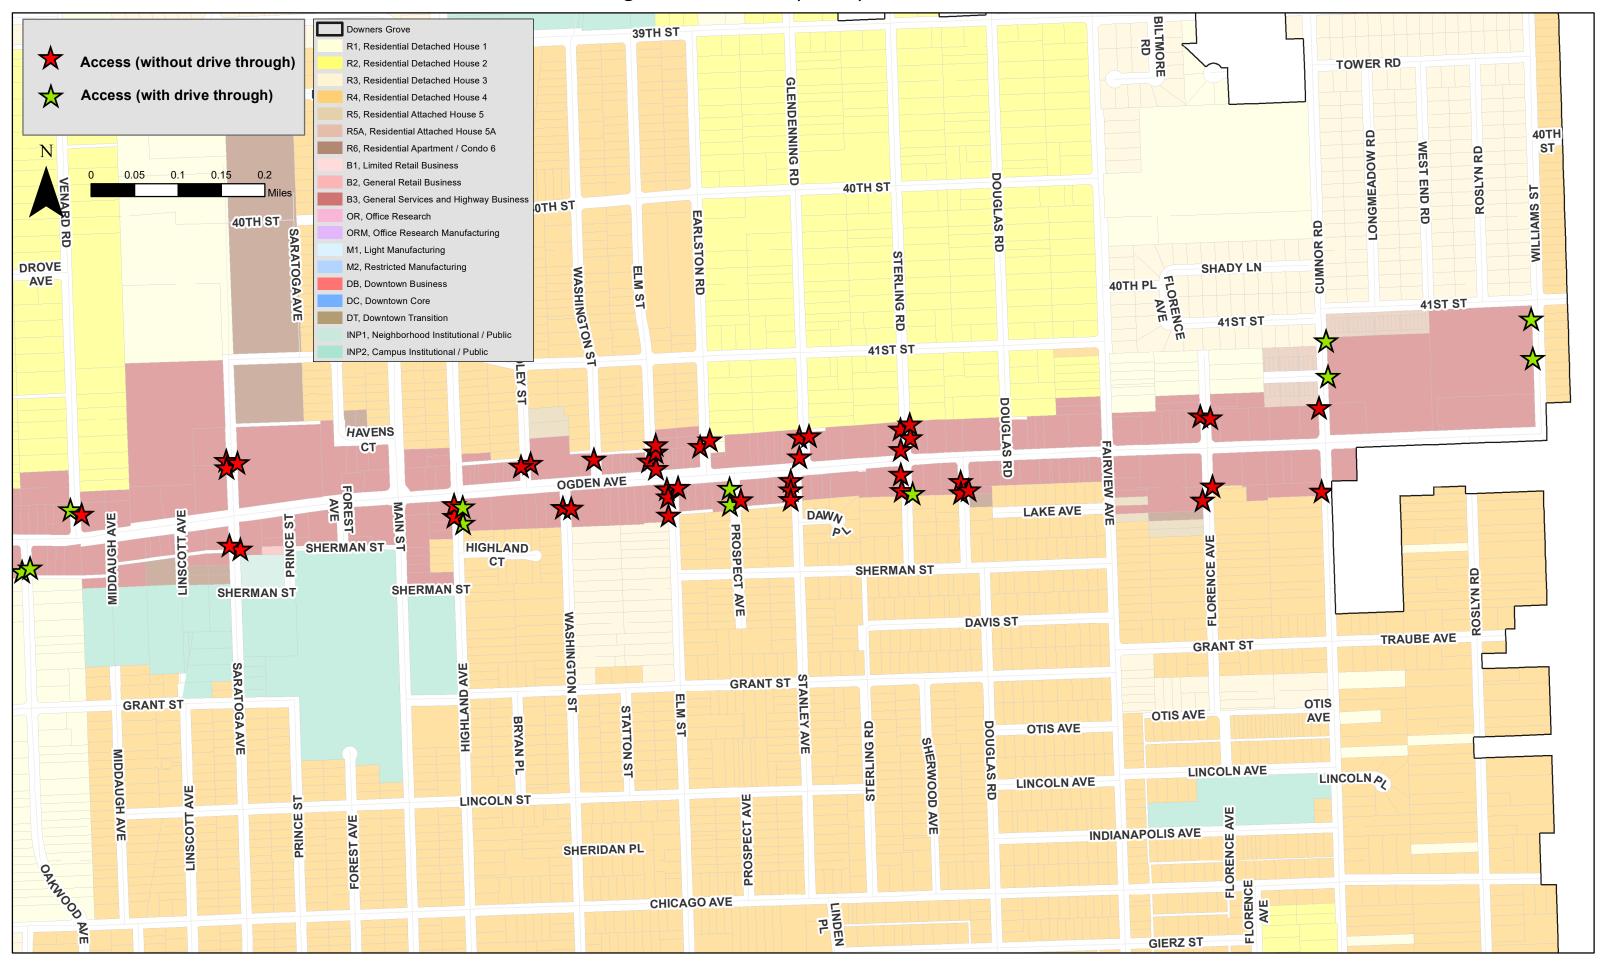

- c. The Washington Street curb cut shall be designed to preclude a right-turn onto Washington Street from the subject property, including a no right turn sign, the installation of curb at a two foot (2') radius and a corrugated concrete median, in a manner acceptable to the Community Development Director.
- d. The Elm Street curb cut shall be designed to preclude a left turn onto Elm Street from the subject property, including a no left turn sign and the installation of a centrally placed corrugated concrete median to prohibit northbound turns on to Elm Street, in a manner acceptable to the Community Development Director.
- 3. The Village Fire Department confirmed that Main Street / Highland Avenue is their primary route to Good Samaritan Hospital and that they rarely use Washington Street to access the hospital. If an alternate route is needed, Fairview Avenue and 39th Street are used.
- 4. The attached maps identify corner properties along Ogden Avenue that have access points onto residential side streets.
- 5. A KLOA memo is provided which discusses the alternative circulation routes into and around the Andy's site.
- 6. A KLOA memo is provided which discusses the selection of the Burbank store as a comparison to this location and a site design comparison between the Downers Grove, Glen Ellyn and Naperville stores.
- 7. Staff contacted Naperville & Glen Ellyn. A traffic study was not submitted for the Naperville petition. In Glen Ellyn, a traffic study including Andy's and two other drive-through restaurants was prepared as part of one Planned Unit Development (see attached).

# Ogden Avenue (East) - Access Drives

October 9, 2024

Brett Paul Downers Grove Equity Group 745 McClintock Dr., Suite 305 Burr Ridge, IL 60527

Downers Grove Village Council Members 850 Curtiss St. Downers Grove, IL 60515