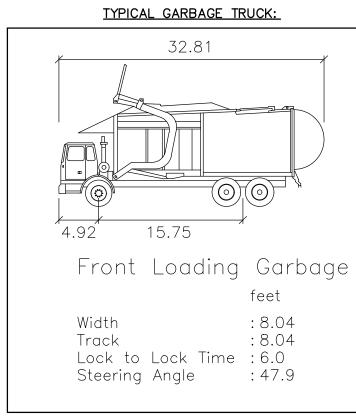

PER DOCUMENT NUMBER 213564
RECORDED MAY 15th, 1926

B L ② C K 4 LOT 21 feet : 7.00 Width : 6.00 Track Lock to Lock Time 6.0 Steering Angle : 31.9 STREET PROPOSED BUILDING WASHINGTON VILLAGE OF DOWNERS GROVE ANDY'S FROZEN CUSTARD ODGEN AVENUE PROJ. MGR.: SMS PROJ. ASSOC.: DDS 10-22-29 DATE: SCALE: 1'=30' SHEET AFC.DGIL01