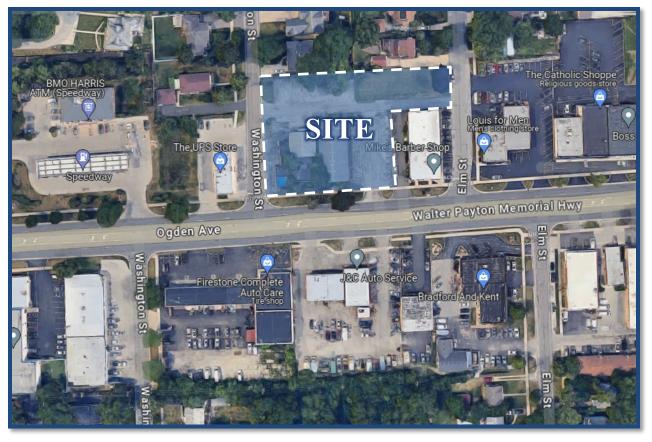

# Property Information and Zoning Request

The petitioner is proposing to construct a new Andy's Frozen Custard restaurant with a side-by-side drive-through at the subject property. The 0.97 acre property, located at the northeast corner of Washington Street and Ogden Avenue is composed of three vacant buildings all zoned B-3, General Services and Highway Business and two vacant properties zoned R-4, Residential Detached House 4. A public alley runs east-west between the vacant buildings and the vacant land. The petitioner is requesting the following approvals:

The existing buildings and parking lots will be demolished in order to construct a new 1,960 square foot

ORD 2024-10477 Page 3 of 189

Andy's Frozen Custard restaurant with a side-by-side drive-through. In addition to an improved Ogden Avenue access point, two existing ancillary access points will be maintained, one on Washington Street and a second on Elm Street. In addition to the proposed building, the improvements to the site will include a parking lot, outdoor patio, landscaping and a trash enclosure. As required by the Zoning Ordinance, pedestrian connections will be provide to both Ogden Avenue and Washington Street.

#### **PROJECT DESCRIPTION**

The petitioner is proposing to construct a new Andy's Frozen Custard restaurant with a side-by-side drive-through at 818 Ogden Avenue. The 0.97 acre property, located at the northeast corner of Washington Street and Ogden Avenue is composed of three vacant buildings all zoned B-3, General Services and Highway Business and two vacant properties zoned R-4, Residential Detached House 4. A public alley runs east-west between the vacant buildings and the vacant land. The site is adjacent to a mixed use multi-tenant commercial and residential building to the east along with single family residential homes directly north. The petitioner is requesting the following approvals: