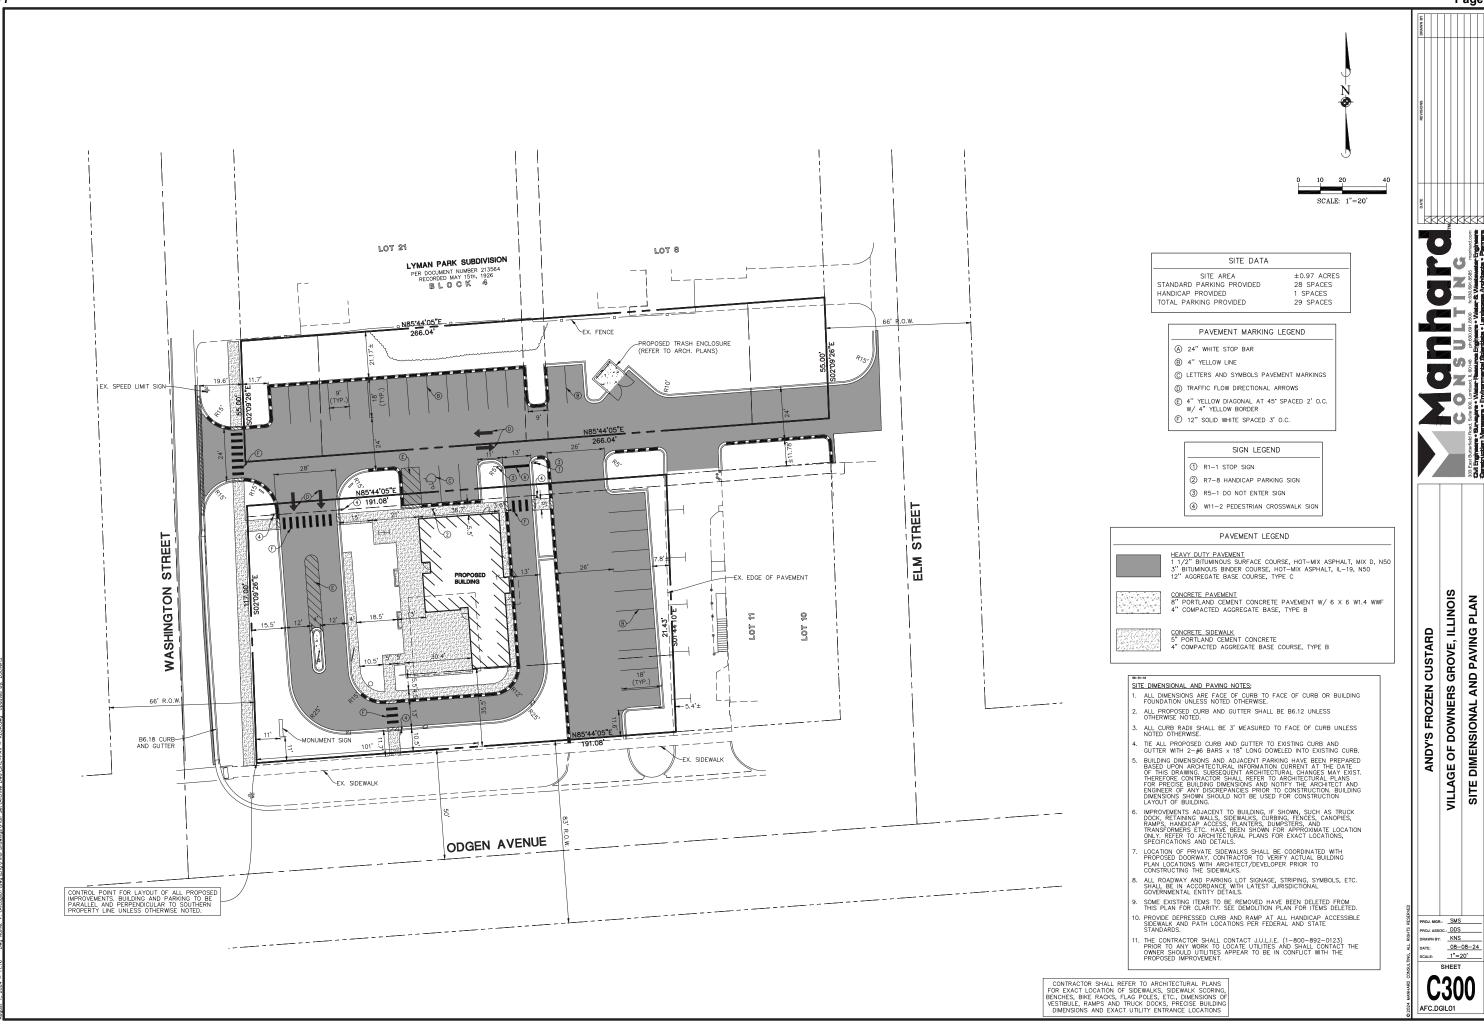

The existing buildings and parking lots will be demolished in order to construct a new 1,960 square foot Andy's Frozen Custard restaurant with a side-by-side drive-through. The drive-through lanes accommodate 17 vehicles and wrap around the west, south and east portions of the building. The building facade will be composed of brick and storefront glass. There is no indoor dining proposed. Walk-up ordering takes place at three ordering windows that face west and are located under a canopy. An outdoor seating area is also provided under the canopy. The patio canopy includes a slight tilt adding variation to the roofline.

The two access points on Ogden will be reduced to one. Two existing ancillary access points will be maintained, one on Washington Street and a second on Elm Street. In addition to the proposed building, the improvements to the site will include a parking lot, outdoor patio, landscaping and a trash enclosure. The petitioner is proposing a total of 29 parking spaces for the entire site. As required by the Zoning Ordinance, pedestrian connections will be provide to both Ogden Avenue and Washington Street.

Table 1: Zoning Requirements

| 814-818 Ogden Avenue &<br>4244 Elm Street | Required                          | Proposed             |
|-------------------------------------------|-----------------------------------|----------------------|
| Proposed Building                         |                                   |                      |
| Ogden Avenue Setback (South)              | 75 ft. from Ogden Ave. centerline | 85.5 ft.             |
| Washington Street Setback (West)          | 25 ft.                            | 77 ft.               |
| Side Interior Setback (North)             | 13.5 ft.                          | 86.5 ft.             |
| Rear Setback (East)                       | N/A                               | N/A                  |
| Parking                                   |                                   |                      |
| Ogden Avenue Setback (South)              | 50 ft. from Ogden Ave. centerline | 61.6 ft.             |
| Washington Street Setback (West)          | 8 ft.                             | 11.7 ft.             |
| Side Interior Setback (North)             | 5.5 ft.                           | 20.7 ft.             |
| Rear Setback (East)                       | N/A                               | N/A                  |
| Drive-Through                             |                                   |                      |
| Stacking Spaces                           | 8                                 | 17                   |
| Spaces between Order and Pick-up          | 3                                 | 3                    |
| Setback from Residential Lot Line         | 50 ft.                            | 63 ft.               |
| Other                                     |                                   |                      |
| Floor Area Ratio                          | 0.75 (max)                        | 0.05                 |
| Building Height                           | 60 ft. (max)                      | 28 ft.               |
| Open Space                                | 4,228 sq. ft. (10%)               | 15,350 sq. ft. (36%) |
| Street Yard Landscape Open Space          | 2,114 sq. ft. (50% min)           | 3,750 sq. ft. (89%)  |
| Parking                                   | 7 (3.5/1,000 SF)                  | 29                   |
| Bicycle Parking                           | 2                                 | 3                    |