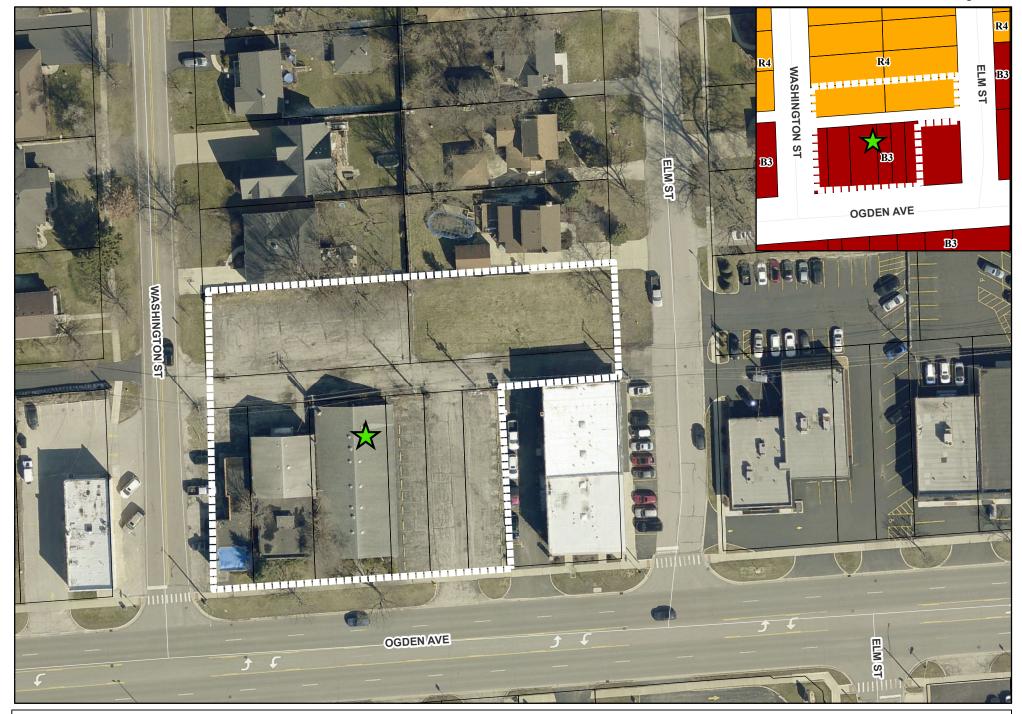

# Property Information and Zoning Request

The petitioner is proposing to construct a new Andy's Frozen Custard restaurant with a side-by-side drive-through at the subject property. The 0.97 acre property, located at the northeast corner of Washington Street and Ogden Avenue is composed of three vacant buildings all zoned B-3, General Services and Highway Business and two vacant properties zoned R-4, Residential Detached House 4. A public alley runs east-west between the vacant buildings and the vacant land. The petitioner is requesting the following approvals:

The existing buildings and parking lots will be demolished in order to construct a new 1,960 square foot

ORD 2024-10477 Page 3 of 189

Andy's Frozen Custard restaurant with a side-by-side drive-through. In addition to an improved Ogden Avenue access point, two existing ancillary access points will be maintained, one on Washington Street and a second on Elm Street. In addition to the proposed building, the improvements to the site will include a parking lot, outdoor patio, landscaping and a trash enclosure. As required by the Zoning Ordinance, pedestrian connections will be provide to both Ogden Avenue and Washington Street.

A 266' by 20' public alley running east to west near the northern section of the property is requested to be vacated. The vacation allows greater flexibility in site design, accommodates two access points and circulation for the Andy's Frozen Custard drive-through while maintaining the adjacent properties access. Per the Village's Right-of-Way Vacation Policy (Resolution #2003-58), easements for drainage, utility and access easement are retained along the entire width and length of the alley. The Village will convey the public alley to the petitioner at no cost.

#### **PROJECT DESCRIPTION**

The petitioner is proposing to construct a new Andy's Frozen Custard restaurant with a side-by-side drive-through at 818 Ogden Avenue. The 0.97 acre property, located at the northeast corner of Washington Street and Ogden Avenue is composed of three vacant buildings all zoned B-3, General Services and Highway Business and two vacant properties zoned R-4, Residential Detached House 4. A public alley runs east-west between the vacant buildings and the vacant land. The site is adjacent to a mixed use multi-tenant commercial and residential building to the east along with single family residential homes directly north. The petitioner is requesting the following approvals:

The existing buildings and parking lots will be demolished in order to construct a new 1,960 square foot Andy's Frozen Custard restaurant with a side-by-side drive-through. The drive-through lanes accommodate 17 vehicles and wrap around the west, south and east portions of the building. The building facade will be composed of brick and storefront glass. There is no indoor dining proposed. Walk-up ordering takes place at three ordering windows that face west and are located under a canopy. An outdoor seating area is also provided under the canopy. The patio canopy includes a slight tilt adding variation to the roofline.

The two access points on Ogden will be reduced to one. Two existing ancillary access points will be maintained, one on Washington Street and a second on Elm Street. In addition to the proposed building, the improvements to the site will include a parking lot, outdoor patio, landscaping and a trash enclosure. The petitioner is proposing a total of 29 parking spaces for the entire site. As required by the Zoning Ordinance, pedestrian connections will be provide to both Ogden Avenue and Washington Street.

A 266' by 20' public alley running east to west near the northern section of the property is requested to be vacated. The vacation allows greater flexibility in site design, accommodates two access points and circulation for the Andy's drive-through. Access will also be provided via an access easement to 800 Ogden Avenue. Per the Village's Right-of-Way Vacation Policy (Resolution #2003-58), staff contacted the public