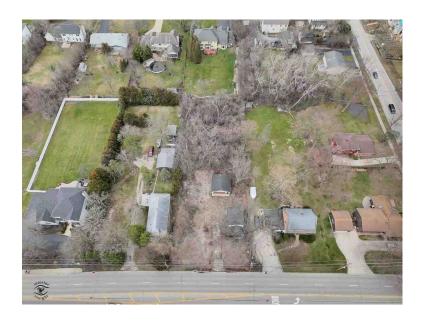

# Property Information and Zoning Request

The petitioner is proposing to construct a new Andy's Frozen Custard restaurant with a side-by-side drive-through at the subject property. The 0.97 acre property, located at the northeast corner of Washington Street and Ogden Avenue is composed of three vacant buildings all zoned B-3, General Services and Highway Business and two vacant properties zoned R-4, Residential Detached House 4. A public alley runs east-west between the vacant buildings and the vacant land. The petitioner is requesting the following approvals:

#### **PROJECT DESCRIPTION**

The petitioner is proposing to construct a new Andy's Frozen Custard restaurant with a side-by-side drive-through at 818 Ogden Avenue. The 0.97 acre property, located at the northeast corner of Washington Street and Ogden Avenue is composed of three vacant buildings all zoned B-3, General Services and Highway Business and two vacant properties zoned R-4, Residential Detached House 4. A public alley runs east-west between the vacant buildings and the vacant land. The site is adjacent to a mixed use multi-tenant commercial and residential building to the east along with single family residential homes directly north. The petitioner is requesting the following approvals:

#### Location:

The proposed development includes five existing lots on Ogden Ave. (814-818 Ogden Ave.), one lot on Washington St.(814-816 Ogden Ave), one lot on Elm St (4244 Elm St.), and the village owned alley.