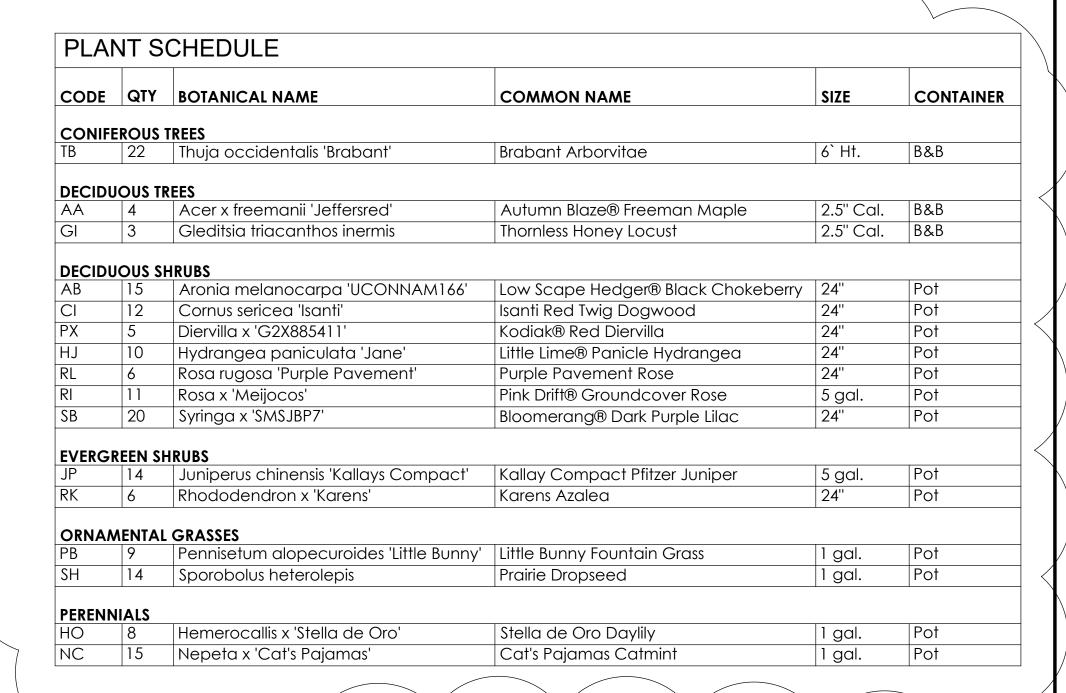

- 1. The Petitioner has modified the site plan (see Attached Revised Site Plan) by relocating the building slightly to the west. This relocation creates a larger turning radius for customers exiting the drive-through lane to be able to exit back out directly onto Ogden. This has also resulted in parking spaces being relocated to the north side of the east-west access drive.
- 2. The Petitioner has agreed to the following conditions which are included in the Special Use Ordinance (See Attached Letter from the Petitioner):
  - a. Petitioner shall increase the amount of parking lot perimeter landscaping which shall consist of shrubs, ornamental grasses, trees and perennials along the northern property line and preserve the existing trees near the north lot line on the subject property as approved by the Community Development Director. The Petitioner shall submit a bond to guarantee the preservation of the trees in a form and amount acceptable to the Community Development Director.

## **UPDATE & RECOMMENDATION**

b. A four foot (4') open design fence shall be installed along the Washington Street property line from the drive aisle to the northern fence. Arborvitaes shall be planted adjacent to the fence line, in a manner acceptable to the Community Development Director.