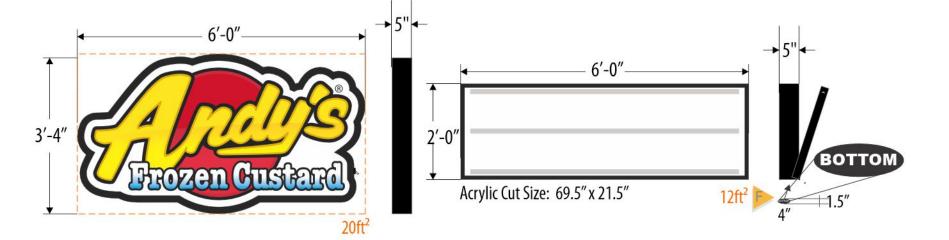

477 Page 60 of 189

ORTHOGRAPHIC VIEWS | SCALE: 3/4" = 1"



PHOTO EXAMPLE SCALE: NTS













- 1. WHITE LED STICK LIGHTING 2. PAN FACE RETAINER
- 3. EMBOSSED PAN FACE
- 4. 12 VOLT DC TRANSFORMER 5. TOGGLE ON/OFF SWITCH
- 6. 1/4" WEDGE ANCHORS
- 7. POWER PASS THROUGH
- 8. WALL BRICK
- 9. ALUMINUM .063" BACKS/ .080" RETURNS









Counter Sunk Screws Painted to Match Face



TOP VIEW

SIDE VIEW

11/2"

21/2"

ATTACHMENT VIEW SCALE: 1:2



PINNACLE SIGN

Page 61 of 189



- Painted
- Mechanically Fastened to Exterior Wall

Paint - MP 10224 Hot Rod Red (Gloss)

O Paint (Interior) - White

**Aluminum Mount Brackets** 

Paint - MP 10224 Hot Rod Red (Gloss)

Electrical Info:









ORTHOGRAPHIC VIEWS | SCALE: 3/8" = 1"



ILLUMINATED VIEW SCALE: NTS



ADDRESS LETTERS SCALE: 3/4" = 1"





ANDY'S FROZEN CUSTARD CUSTOMER

0703-24-MONU-1 DRAWING NUMBER

AS SHOWN ELEVATION

Page 62 of 189

08.05.24 DATE REVISED

DEREK CROUCH

TIM SWAIM PROJECT MANAGER

DOWNERS GROVE, IL

LOCATION

DESIGNER

SCOPE OF WORK

#### 2-Sided Monument w/ Full Cone

- **LED Illuminated Contoured Aluminum** Cabinet with Pan Embossed Backspray **Painted Face** 
  - Black (Gloss)
  - See Logo Chart for Color Specs
- Flush Mounted 1-Sided LED Illuminated Cabinets
  - Flat Face with 2 Line Letter Face, 2 Thumb Screw Latches per Retainer (4 Total) and Vandal Cover
  - Black (Gloss)
- Painted 1/2" Acrylic FCO Address; Stud Mounted Flush to Monument Face
  - MP lvs953 Super Sparkle Silver (Satin)
- Qty. 2-100 pc. 8 on 9 Std Cond. Font Letters; Qty. 1-50 pc. 8 on 9 Std Cond. **Font Punctuation Set**
- Change