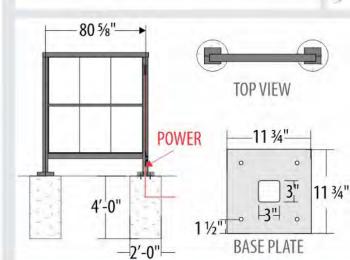

AIM
PROJECT MANAGER

DESIGNER PRO

ALL

LOCATION

SCOPE OF WORK

#### 2-Sided Internally Illuminated Directional

Aluminum Extruded Cabinet

Paint - MP LVS953 Super Sparkle Silver (Satin)

4" Aluminum Square Post

Paint - MP LVS953 Super Sparkle Silver (Satin)

1/4" Aluminum Mounting Bracket

Paint - MP LVS953 Super Sparkle Silver (Safin)

Clear Acrylic w/ Printed Vinyl Graphics

🚺 1st Layer Vinyl - Digital Print on Clear Applied to 1st Surface

2nd Layer Vinyl - Digital Print on Translucent Applied to 1st Surface

► Electrical Requirements - 120V; 1.2A











-7'-0"-

-7'-9"





1 - CROSS-SECTION VIEW

SCALE: NTS

→ 23/8"←

3/4" X 8.5" WEDGE ANCHORS

2 - MIDDLE LIGHT SHIELD SCALE: NTS

Total Ad Space: 36 ft<sup>2</sup>

3 - BASEPLATE COVER SCALE: NTS

Shim to Level, Flush













Paint - Black (Satin)

Electrical Requirements - 120V; 2A

3/4" X 8.5" WEDGE ANCHORS

Page 65 of 189



Shim to Level, Flush

Lighting Fixture
Secured with Rivets

Center Light Shield
Secured to Top Steel Pan













ELEVATION VIEW SCALE: 1:25 ELEVATION VIEW SCALE: 1:6



**Bi-Directional Helix** 

EXAMPLE VIEW SCALE: NTS





Page 66 of 189



ATTACHMENT METHOD



ADJUSTABLE HOSE CLAMP BRACKETS









LOCATION

SCOPE OF WORK

30' flag pole (.156 w) standard aluminum finish 8" dia, with internal halyard

8' x 5' American flag, hi-quality - double weave

LED up lights (qty 2), RAB model HSLED B, cool LED SPOT LT FX (dart #470-9262)

Power run and controllers by others

Foundation TBD per site specific engineering













### Model EC30 IH - Deluxe Internal Halyard