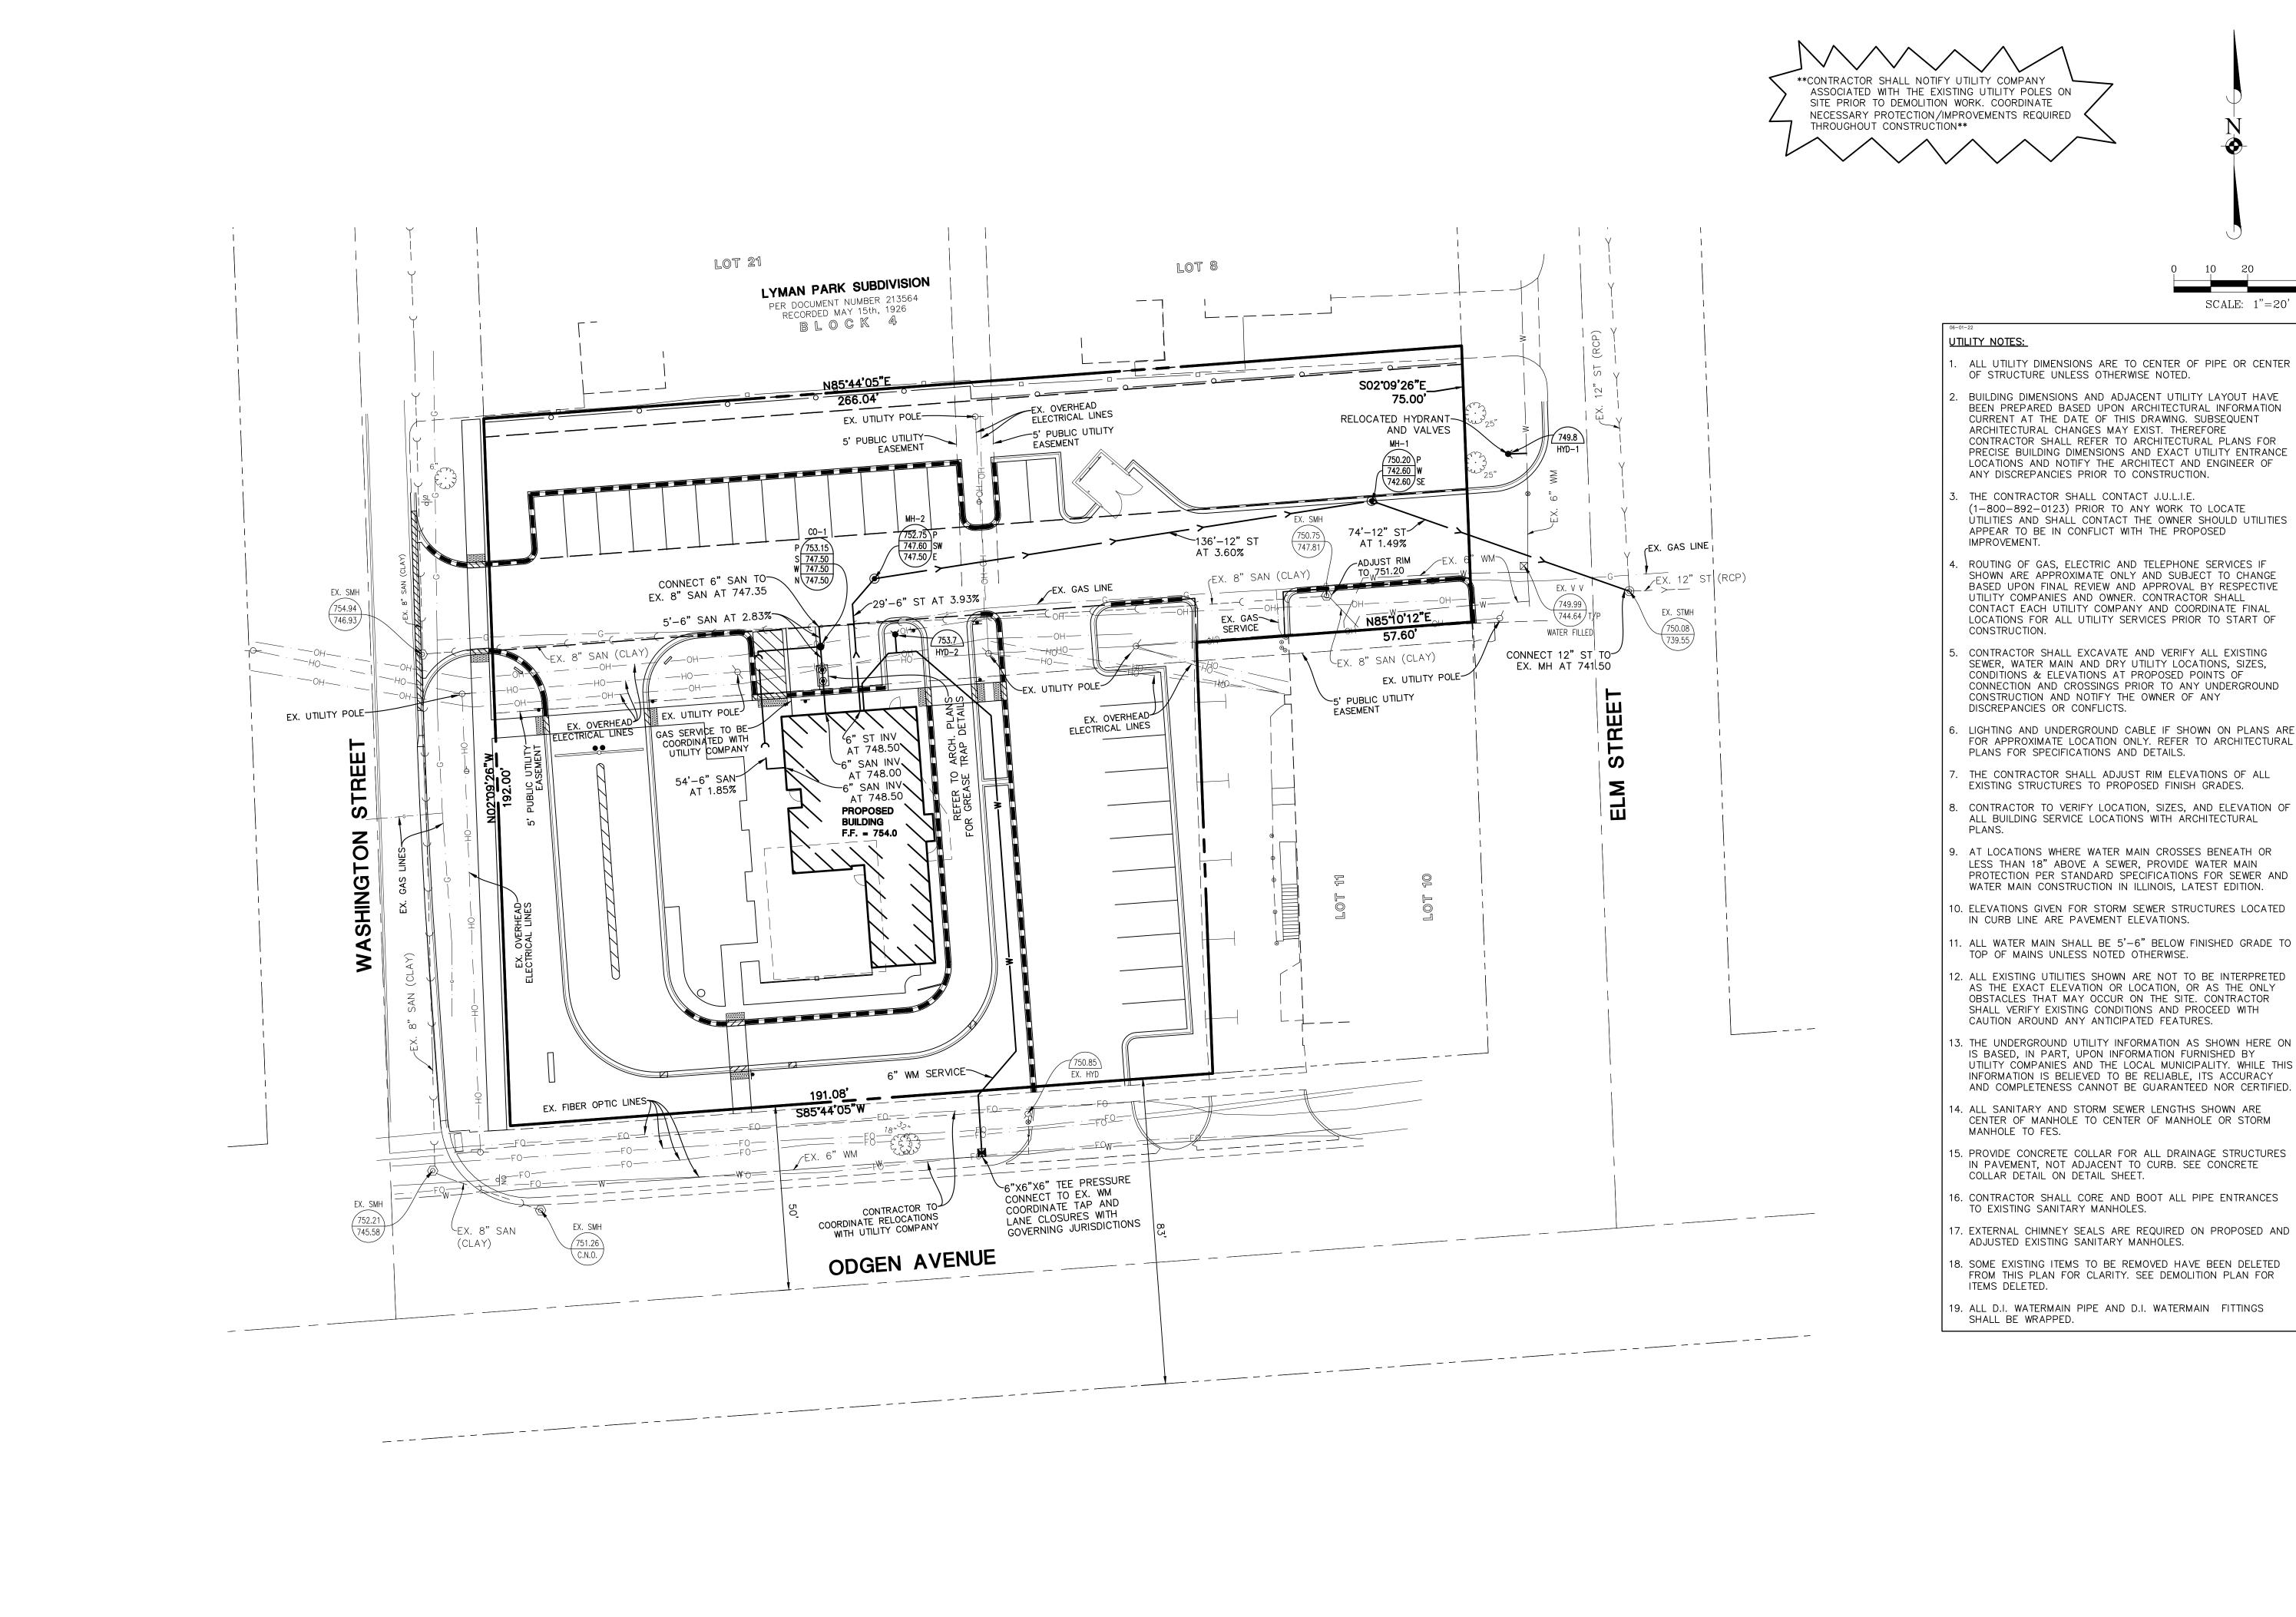

The existing buildings and parking lots will be demolished in order to construct a new 1,960 square foot

ORD 2024-10477 Page 3 of 189

Andy's Frozen Custard restaurant with a side-by-side drive-through. In addition to an improved Ogden Avenue access point, two existing ancillary access points will be maintained, one on Washington Street and a second on Elm Street. In addition to the proposed building, the improvements to the site will include a parking lot, outdoor patio, landscaping and a trash enclosure. As required by the Zoning Ordinance, pedestrian connections will be provide to both Ogden Avenue and Washington Street.

A 266' by 20' public alley running east to west near the northern section of the property is requested to be vacated. The vacation allows greater flexibility in site design, accommodates two access points and circulation for the Andy's Frozen Custard drive-through while maintaining the adjacent properties access. Per the Village's Right-of-Way Vacation Policy (Resolution #2003-58), easements for drainage, utility and access easement are retained along the entire width and length of the alley. The Village will convey the public alley to the petitioner at no cost.

The two access points on Ogden will be reduced to one. Two existing ancillary access points will be maintained, one on Washington Street and a second on Elm Street. In addition to the proposed building, the improvements to the site will include a parking lot, outdoor patio, landscaping and a trash enclosure. The petitioner is proposing a total of 29 parking spaces for the entire site. As required by the Zoning Ordinance, pedestrian connections will be provide to both Ogden Avenue and Washington Street.

A 266' by 20' public alley running east to west near the northern section of the property is requested to be vacated. The vacation allows greater flexibility in site design, accommodates two access points and circulation for the Andy's drive-through. Access will also be provided via an access easement to 800 Ogden Avenue. Per the Village's Right-of-Way Vacation Policy (Resolution #2003-58), staff contacted the public

#### **ENGINEERING/PUBLIC IMPROVEMENTS**

Based on the existing and proposed impervious area, Post Construction Best Management Practices are not required for this property. The project will meet all provisions of the Stormwater and Floodplain Ordinance. Additional public improvements within the Washington Street right-of-way include the removal of an asphalt parking area, installation of curb and gutter, parkway turf, parkway trees, and a sidewalk. Within the Elm Street right-of-way improvements will include a hydrant relocation and installation of curb and gutter. A new water service line will be provided from Ogden Avenue.