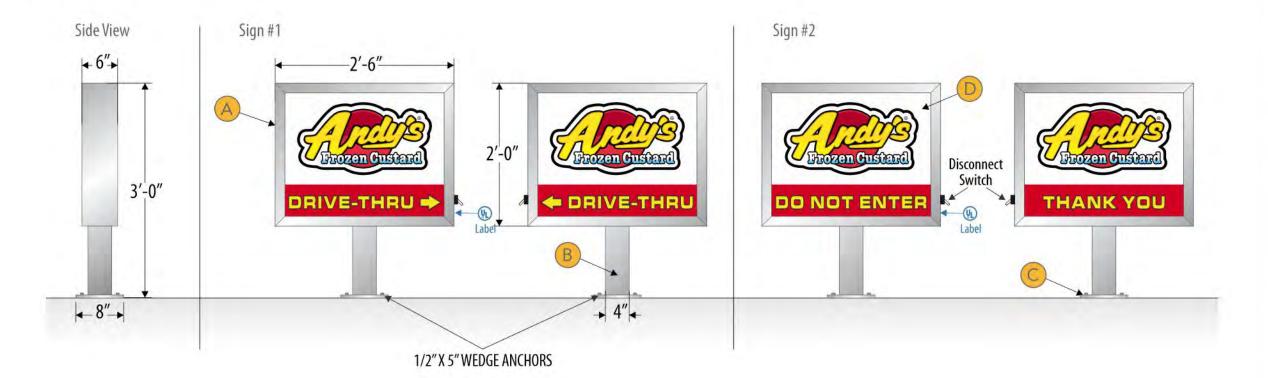

DOWNERS GROVE, IL

LOCATION

DESIGNER

SCOPE OF WORK

#### 2-Sided Monument w/ Full Cone

- **LED Illuminated Contoured Aluminum** Cabinet with Pan Embossed Backspray **Painted Face** 
  - Black (Gloss)
  - See Logo Chart for Color Specs
- Flush Mounted 1-Sided LED Illuminated Cabinets
  - Flat Face with 2 Line Letter Face, 2 Thumb Screw Latches per Retainer (4 Total) and Vandal Cover
  - Black (Gloss)
- Painted 1/2" Acrylic FCO Address; Stud Mounted Flush to Monument Face
  - MP lvs953 Super Sparkle Silver (Satin)
- Qty. 2-100 pc. 8 on 9 Std Cond. Font Letters; Qty. 1-50 pc. 8 on 9 Std Cond. **Font Punctuation Set**
- Changeable Copy Letter Storage
- Vinyl Sticker To Call Out Bottom Of Cabinet

Vinyl - White

Electrical Requirements - 120V; 7A











ELEVATION VIEW SCALE: 1/2" = 1"



ACRYLIC FACES SCALE: 1"=1"







AD SPACE: 3.8sf

PHOTO EXAMPLE SCALE: NTS



PINNACLESIGN

ANDY'S FROZEN CUSTARD - MASTER

CUSTOMER

AFC-STND-DIRE-1
DRAWING NUMBER

AS SHOWN ELEVATION

09.15.22

DATE REVISED

DEREK CROUCH

TIM SWAIM
PROJECT MANAGER

DESIGNER PRO

ALL

LOCATION

SCOPE OF WORK

#### 2-Sided Internally Illuminated Directional

Aluminum Extruded Cabinet

Paint - MP LVS953 Super Sparkle Silver (Satin)

4" Aluminum Square Post

Paint - MP LVS953 Super Sparkle Silver (Satin)

1/4" Aluminum Mounting Bracket

Paint - MP LVS953 Super Sparkle Silver (Safin)

Clear Acrylic w/ Printed Vinyl Graphics

🚺 1st Layer Vinyl - Digital Print on Clear Applied to 1st Surface

2nd Layer Vinyl - Digital Print on Translucent Applied to 1st Surface

► Electrical Requirements - 120V; 1.2A