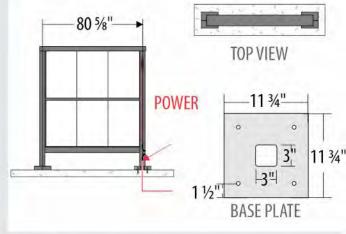

int - MP LVS953 Super Sparkle Silver (Satin)

1/4" Aluminum Mounting Bracket

Paint - MP LVS953 Super Sparkle Silver (Safin)

Clear Acrylic w/ Printed Vinyl Graphics

🚺 1st Layer Vinyl - Digital Print on Clear Applied to 1st Surface

2nd Layer Vinyl - Digital Print on Translucent Applied to 1st Surface

► Electrical Requirements - 120V; 1.2A











-7'-0"-

-7'-9"





1 - CROSS-SECTION VIEW

SCALE: NTS

→ 23/8"←

3/4" X 8.5" WEDGE ANCHORS

2 - MIDDLE LIGHT SHIELD SCALE: NTS

Total Ad Space: 36 ft<sup>2</sup>

3 - BASEPLATE COVER SCALE: NTS

Shim to Level, Flush













Paint - Black (Satin)

Electrical Requirements - 120V; 2A

3/4" X 8.5" WEDGE ANCHORS

Page 65 of 189



Shim to Level, Flush

Lighting Fixture
Secured with Rivets

Center Light Shield
Secured to Top Steel Pan













ELEVATION VIEW SCALE: 1:25 ELEVATION VIEW SCALE: 1:6



**Bi-Directional Helix** 

EXAMPLE VIEW SCALE: NTS





Page 66 of 189



ATTACHMENT METHOD



ADJUSTABLE HOSE CLAMP BRACKETS









LOCATION

SCOPE OF WORK

30' flag pole (.156 w) standard aluminum finish 8" dia, with internal halyard

8' x 5' American flag, hi-quality - double weave

LED up lights (qty 2), RAB model HSLED B, cool LED SPOT LT FX (dart #470-9262)

Power run and controllers by others

Foundation TBD per site specific engineering













### Model EC30 IH - Deluxe Internal Halyard















3/4" Lightning ground spike



# Frozen Custard

Custard Concretes

# Sundaes

113/8" Milkshakes

PROPOSED VIEW | SCALE: 1" = 5"









THIS DRAWING OR ANY COPY IS THE PROPERTY OF PINNACLE SIGN GROUP UNLESS PURC