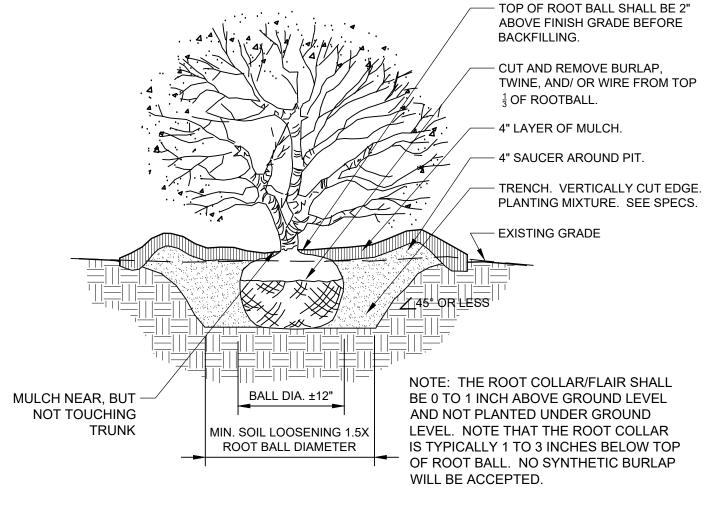

hose  $\frac{2}{3}$  up tree height. typically 1 to 3 inches below top of root ball. Guying cables @ 3 guys per tree. No synthetic burlap will be accepted. Top of root ball shall be 3" above finish grade before backfilling. - Galvanized turnbuckle. See specs. Remove burlap from top  $\frac{1}{3}$  of root ball; cut and remove as much wire basket as possible from the root Bottom of trunk flair at or above finish grade White guy wire flag. Mulch near, but -— 4" Layer of mulch. 3' Dia. Mulch not touching trunk ring. Max. 1" of mulch directly over root ball Existing grade. Steel guying stake- auger type.18" min. set top of stake at grade. Planting mixture. Min.  $\frac{1}{3}$  depth of Min. Soil Loosening 1.5-3x Root Ball Dia. 3' Min. Dia. Note: Remove all stakes and wires after one year of



**CONIFER TREE PLANTING - ANSI A300** 329343.46-03 SHRUB PLANTING DETAIL - ANSI A300 329333.16-07



TRIANGULATE IN MASS PLANTINGS UNLESS OTHERWISE SPECIFIED PLANTING - PERENNIALS PLAN —— 2" LAYER OF MUSHROOM COMPOST. — FINISH GRADE. PLANTING MIXTURE: <sup>1</sup>/<sub>3</sub> MUSHROOM COMPOST,  $\frac{1}{3}$  SAND,  $\frac{1}{3}$  TOPSOIL SPACING VARIES DEPENDING ON PLANT SPECIES, SEE PLANT LIST. REMOVE PLASTIC PLANTING CONTAINER BEFORE PLANTING. USE CARE TO KEEP THE ROOT SYSTEM INTACT.

329313-02



329113.26-01

ORNAMENTAL GRASS PLANTING 329313-01

PERENNIAL / ANNUAL PLANTING

**CONTINUOUS MULCH EDGING** 

PROJ. MGR.: SMS PROJ. ASSOC.: MN AS NOTED SCALE:

SHEET

07/26/24

ILLINOIS

GROVE,

OF DOWNERS

VILLAGE

CUSTARD

ANDY'S FROZEN





TYPICAL GARBAGE TRUCK:





ANDY'S FROZEN CUSTA