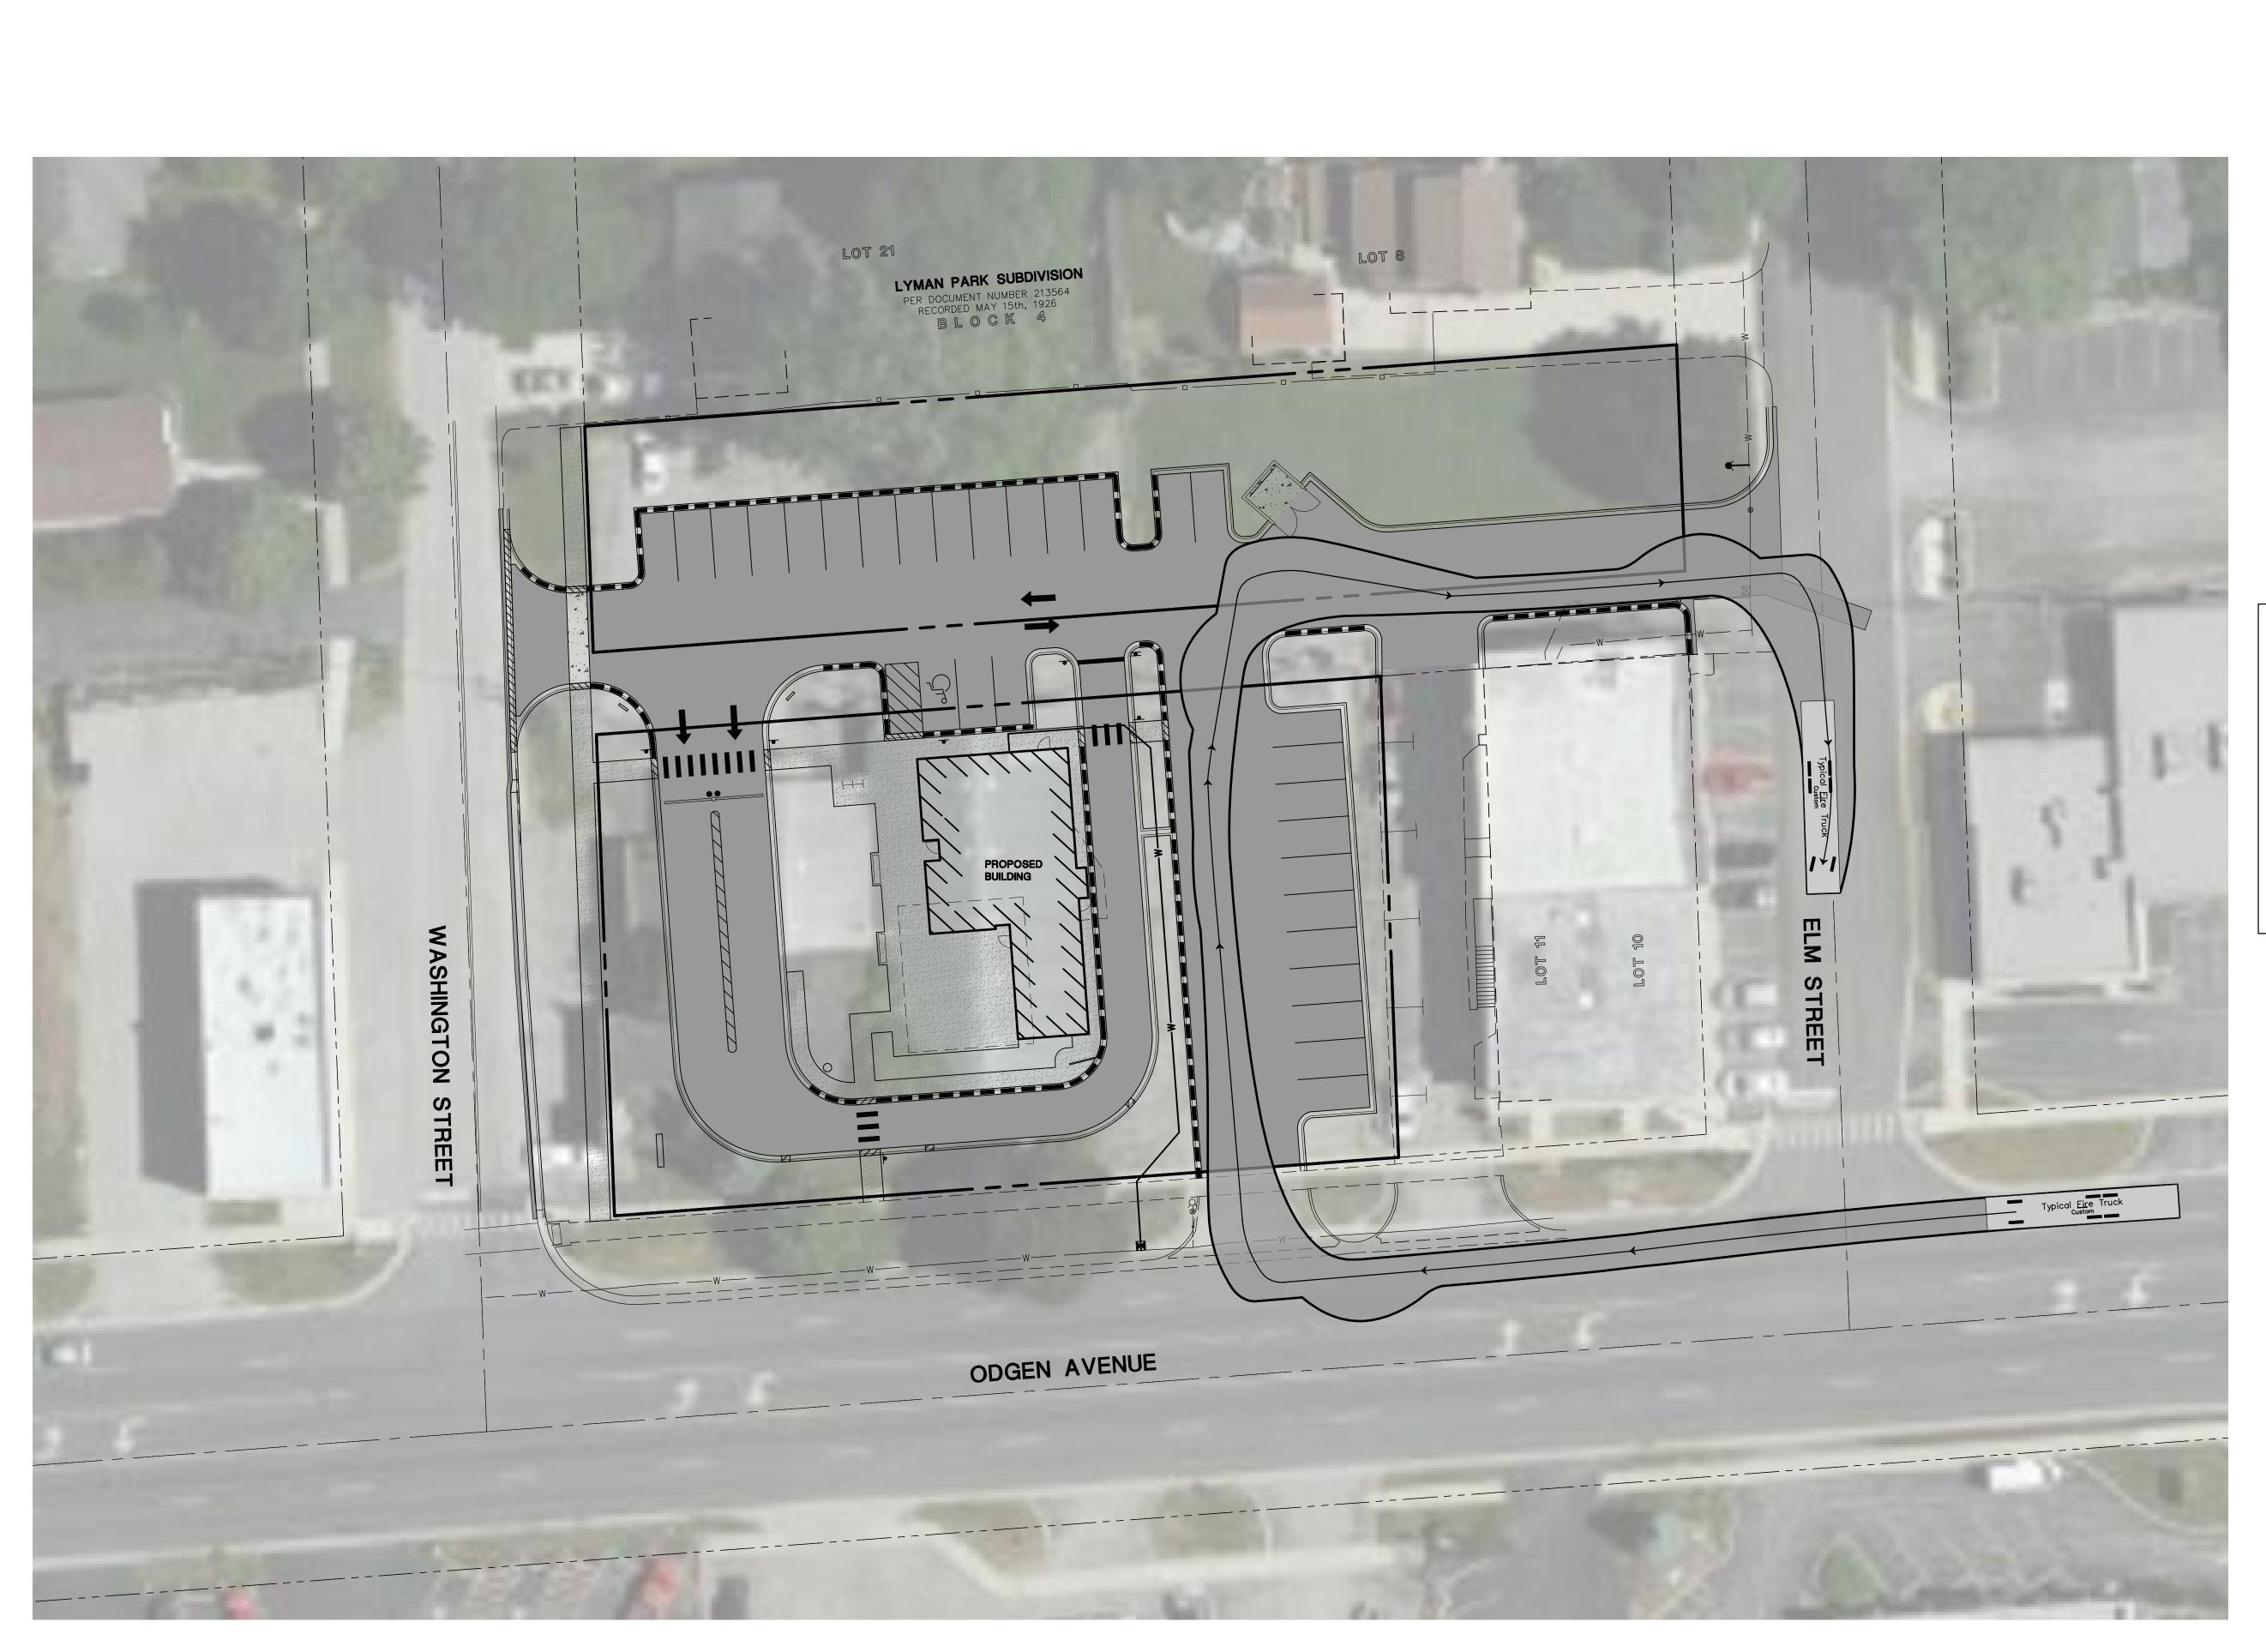

The existing buildings and parking lots will be demolished in order to construct a new 1,960 square foot

ORD 2024-10477 Page 3 of 189

Andy's Frozen Custard restaurant with a side-by-side drive-through. In addition to an improved Ogden Avenue access point, two existing ancillary access points will be maintained, one on Washington Street and a second on Elm Street. In addition to the proposed building, the improvements to the site will include a parking lot, outdoor patio, landscaping and a trash enclosure. As required by the Zoning Ordinance, pedestrian connections will be provide to both Ogden Avenue and Washington Street.

The existing buildings and parking lots will be demolished in order to construct a new 1,960 square foot Andy's Frozen Custard restaurant with a side-by-side drive-through. The drive-through lanes accommodate 17 vehicles and wrap around the west, south and east portions of the building. The building facade will be composed of brick and storefront glass. There is no indoor dining proposed. Walk-up ordering takes place at three ordering windows that face west and are located under a canopy. An outdoor seating area is also provided under the canopy. The patio canopy includes a slight tilt adding variation to the roofline.

The two access points on Ogden will be reduced to one. Two existing ancillary access points will be maintained, one on Washington Street and a second on Elm Street. In addition to the proposed building, the improvements to the site will include a parking lot, outdoor patio, landscaping and a trash enclosure. The petitioner is proposing a total of 29 parking spaces for the entire site. As required by the Zoning Ordinance, pedestrian connections will be provide to both Ogden Avenue and Washington Street.

#### PUBLIC SAFETY REQUIREMENTS

The Village has reviewed the proposed development and determined that sufficient access to and around the site is provided for emergency vehicles. The site layout permits Fire Department apparatus the opportunity to enter and exit the site from the Ogden Avenue, Washington Street and Elm Street curb cuts.