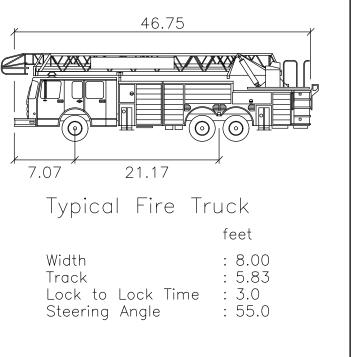

From: Downers Grove Equity Group LLC

Subject: Plan Commission Application for PUD

The Plan Commission Application for Special Use includes the following:

- Petition for Plan Commission Application
- Owner Acknowledgements of Application
- Application Fees
- Collated Full Size 24x48 Plan Set, Including
  - Plat of Survey
  - o Detailed Siteplan
  - o Preliminary Engineering Plans
  - Car Stacking Exhibit
  - Fire Truck Turn Exhibit
  - o Garbage Truck Turn Exhibit
  - KLOA Traffic Study
  - Sanitary District Conceptual Approval
  - Zoning Table
  - Building Elevations
  - Building Floor Plan
  - o Photometric Plan
  - Landscaping Plan
  - Signage Plan with Elevations
  - Color Renderings
- Twelve (12) collated packets of 11x17 plan set
- Certification of Public Notice and List of Surrounding Properties