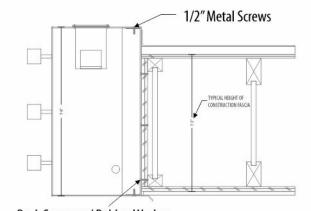

3 DATE REVISED **DEREK CROUCH** TIM SWAIM PROJECT MANAGER DESIGNER ALL LOCATION .040 Polished Aluminum Face .063 Aluminum Backpan 1" Internally LED Illuminated Acrylic Push Thrus - White Translucent Front/Back Vinyl Applied to Face

> Vinyl - 3M 2080 Hot Rod Red (Opaque) Vinyl - Digital Print Applied to Red Vinyl (Opaque)

**ELECTRICAL REQUIREMENTS** 120V; 2.75A per Cabinet

Access Panel

ARCHITECT SHALL COORDINATE ALL FLASHING DETAILS TO PROVIDE WEATHERTIGHT SEAL BETWEEN FASCIA AND ROOF SYSTEM

ATTACHMENT METHOD 1/2" Metal Screws



Deck Screws w/ Rubber Washer







8" (Bottom)

ORTHOGRAPHIC VIEWS SCALE: NTS

16"

shadow break

1 1/2"

1-1/2"

Plastic Tabs

1-1/2" = (Standoff)

White Poly-Carb

ILLUMINATING CENTER ELEMENT DETAIL SCALE: NTS

1-1/2"

Page 58 of 189





6" (Top)

1 1/2"



Deck Screws w/ Rubber Washer











drain holes

varies by location ORD 2024-10477 Page 59 of 189









ATTACHMENT METHOD









ORD 2024-10477 Page 60 of 189

ORTHOGRAPHIC VIEWS | SCALE: 3/4" = 1"



PHOTO EXAMPLE SCALE: NTS













- 1. WHITE LED STICK LIGHTING 2. PAN FACE RETAINER
- 3. EMBOSSED PAN FACE
- 4. 12 VOLT DC TRANSFORMER 5. TOGGLE ON/OFF SWITCH
- 6. 1/4" WEDGE ANCHORS
- 7. POWER PASS THROUGH
- 8. WALL BRICK
- 9. ALUMINUM .063" BACKS/ .080" RETURNS









Counter Sunk Screws Painted to Match Face



TOP VIEW

SIDE VIEW

11/2"

21/2"

ATTACHMENT VIEW SCALE: 1:2



PINNACLE SIGN

Page 61 of 189



- Painted
- Mechanically Fastened to Exterior Wall

Paint - MP 10224 Hot Rod Red (Gloss)

O Paint (Interior) - White

**Aluminum Mount Brackets** 

Paint - MP 10224 Ho