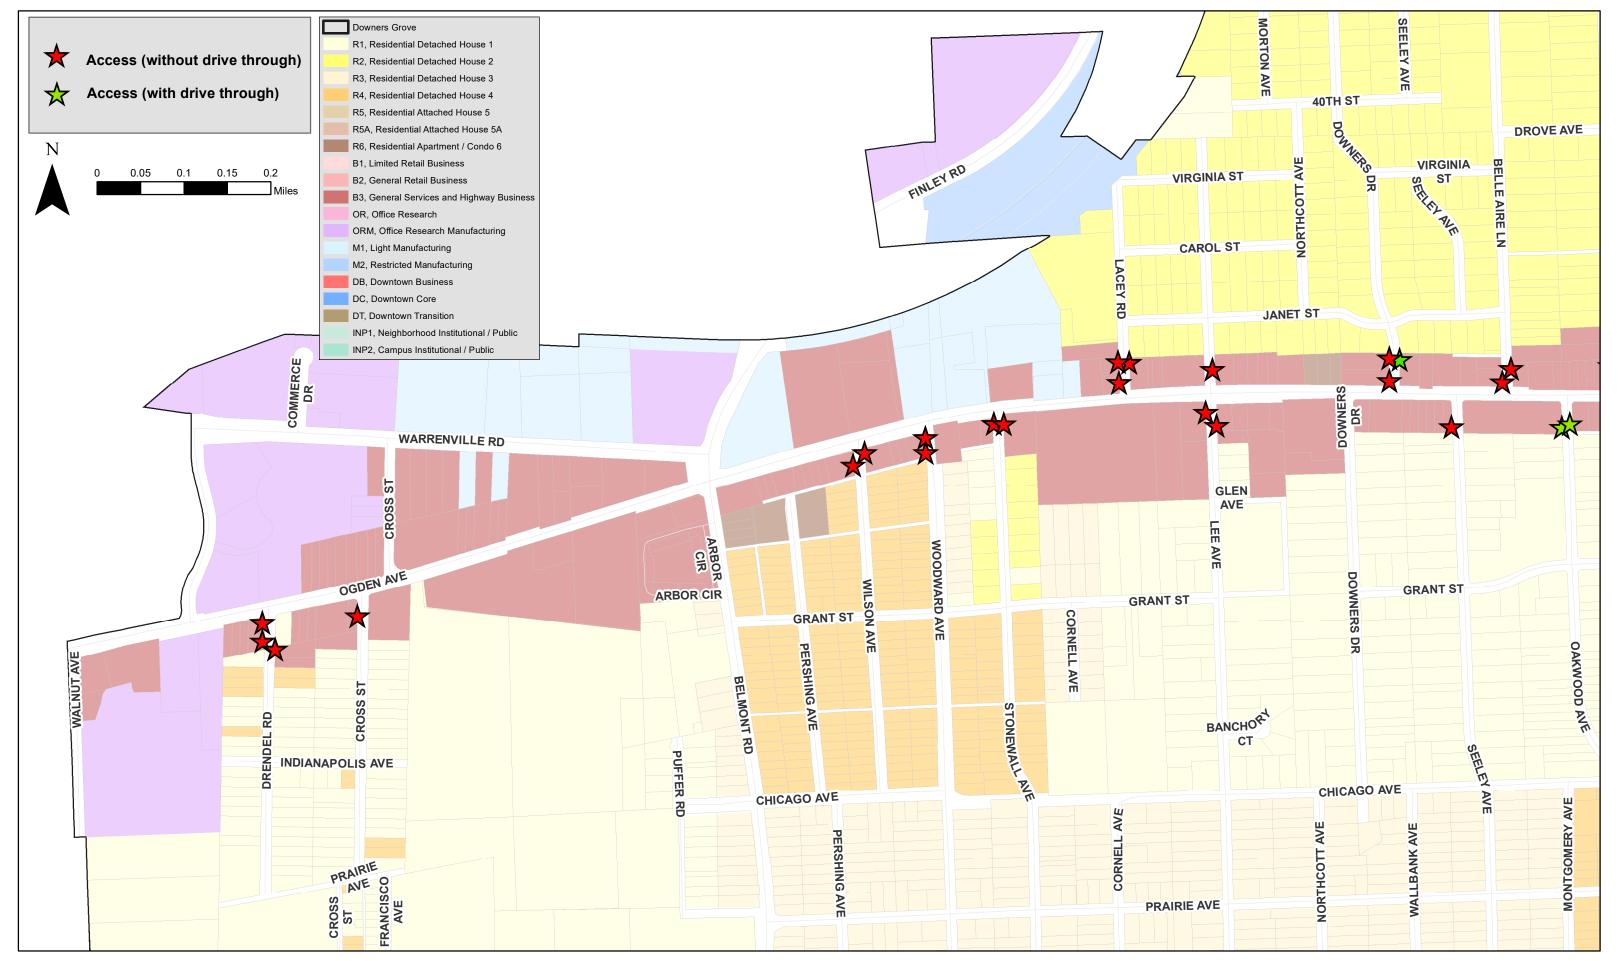

- c. The Washington Street curb cut shall be designed to preclude a right-turn onto Washington Street from the subject property, including a no right turn sign, the installation of curb at a two foot (2') radius and a corrugated concrete median, in a manner acceptable to the Community Development Director.
- d. The Elm Street curb cut shall be designed to preclude a left turn onto Elm Street from the subject property, including a no left turn sign and the installation of a centrally placed corrugated concrete median to prohibit northbound turns on to Elm Street, in a manner acceptable to the Community Development Director.
- 3. The Village Fire Department confirmed that Main Street / Highland Avenue is their primary route to Good Samaritan Hospital and that they rarely use Washington Street to access the hospital. If an alternate route is needed, Fairview Avenue and 39th Street are used.
- 4. The attached maps identify corner properties along Ogden Avenue that have access points onto residential side streets.
- 5. A KLOA memo is provided which discusses the alternative circulation routes into and around the Andy's site.
- 6. A KLOA memo is provided which discusses the selection of the Burbank store as a comparison to this location and a site design comparison between the Downers Grove, Glen Ellyn and Naperville stores.
- 7. Staff contacted Naperville & Glen Ellyn. A traffic study was not submitted for the Naperville petition. In Glen Ellyn, a traffic study including Andy's and two other drive-through restaurants was prepared as part of one Planned Unit Development (see attached).

# Ogden Avenue (West) - Access Drives