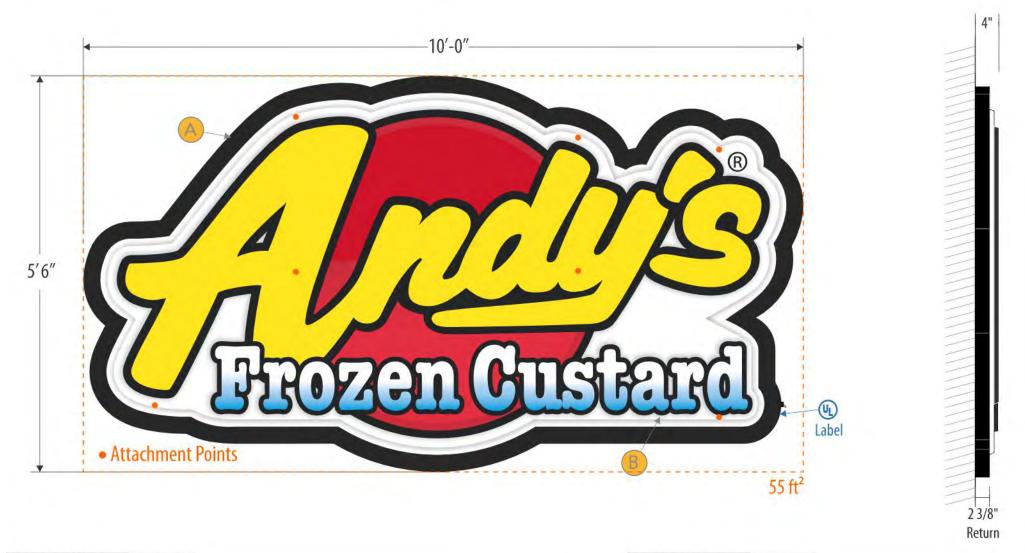

#### Signage

The applicant's proposal complies with the Village's Zoning Ordinance. All proposed signage will also be required to comply with the requirements of the Village's Zoning Ordinance.