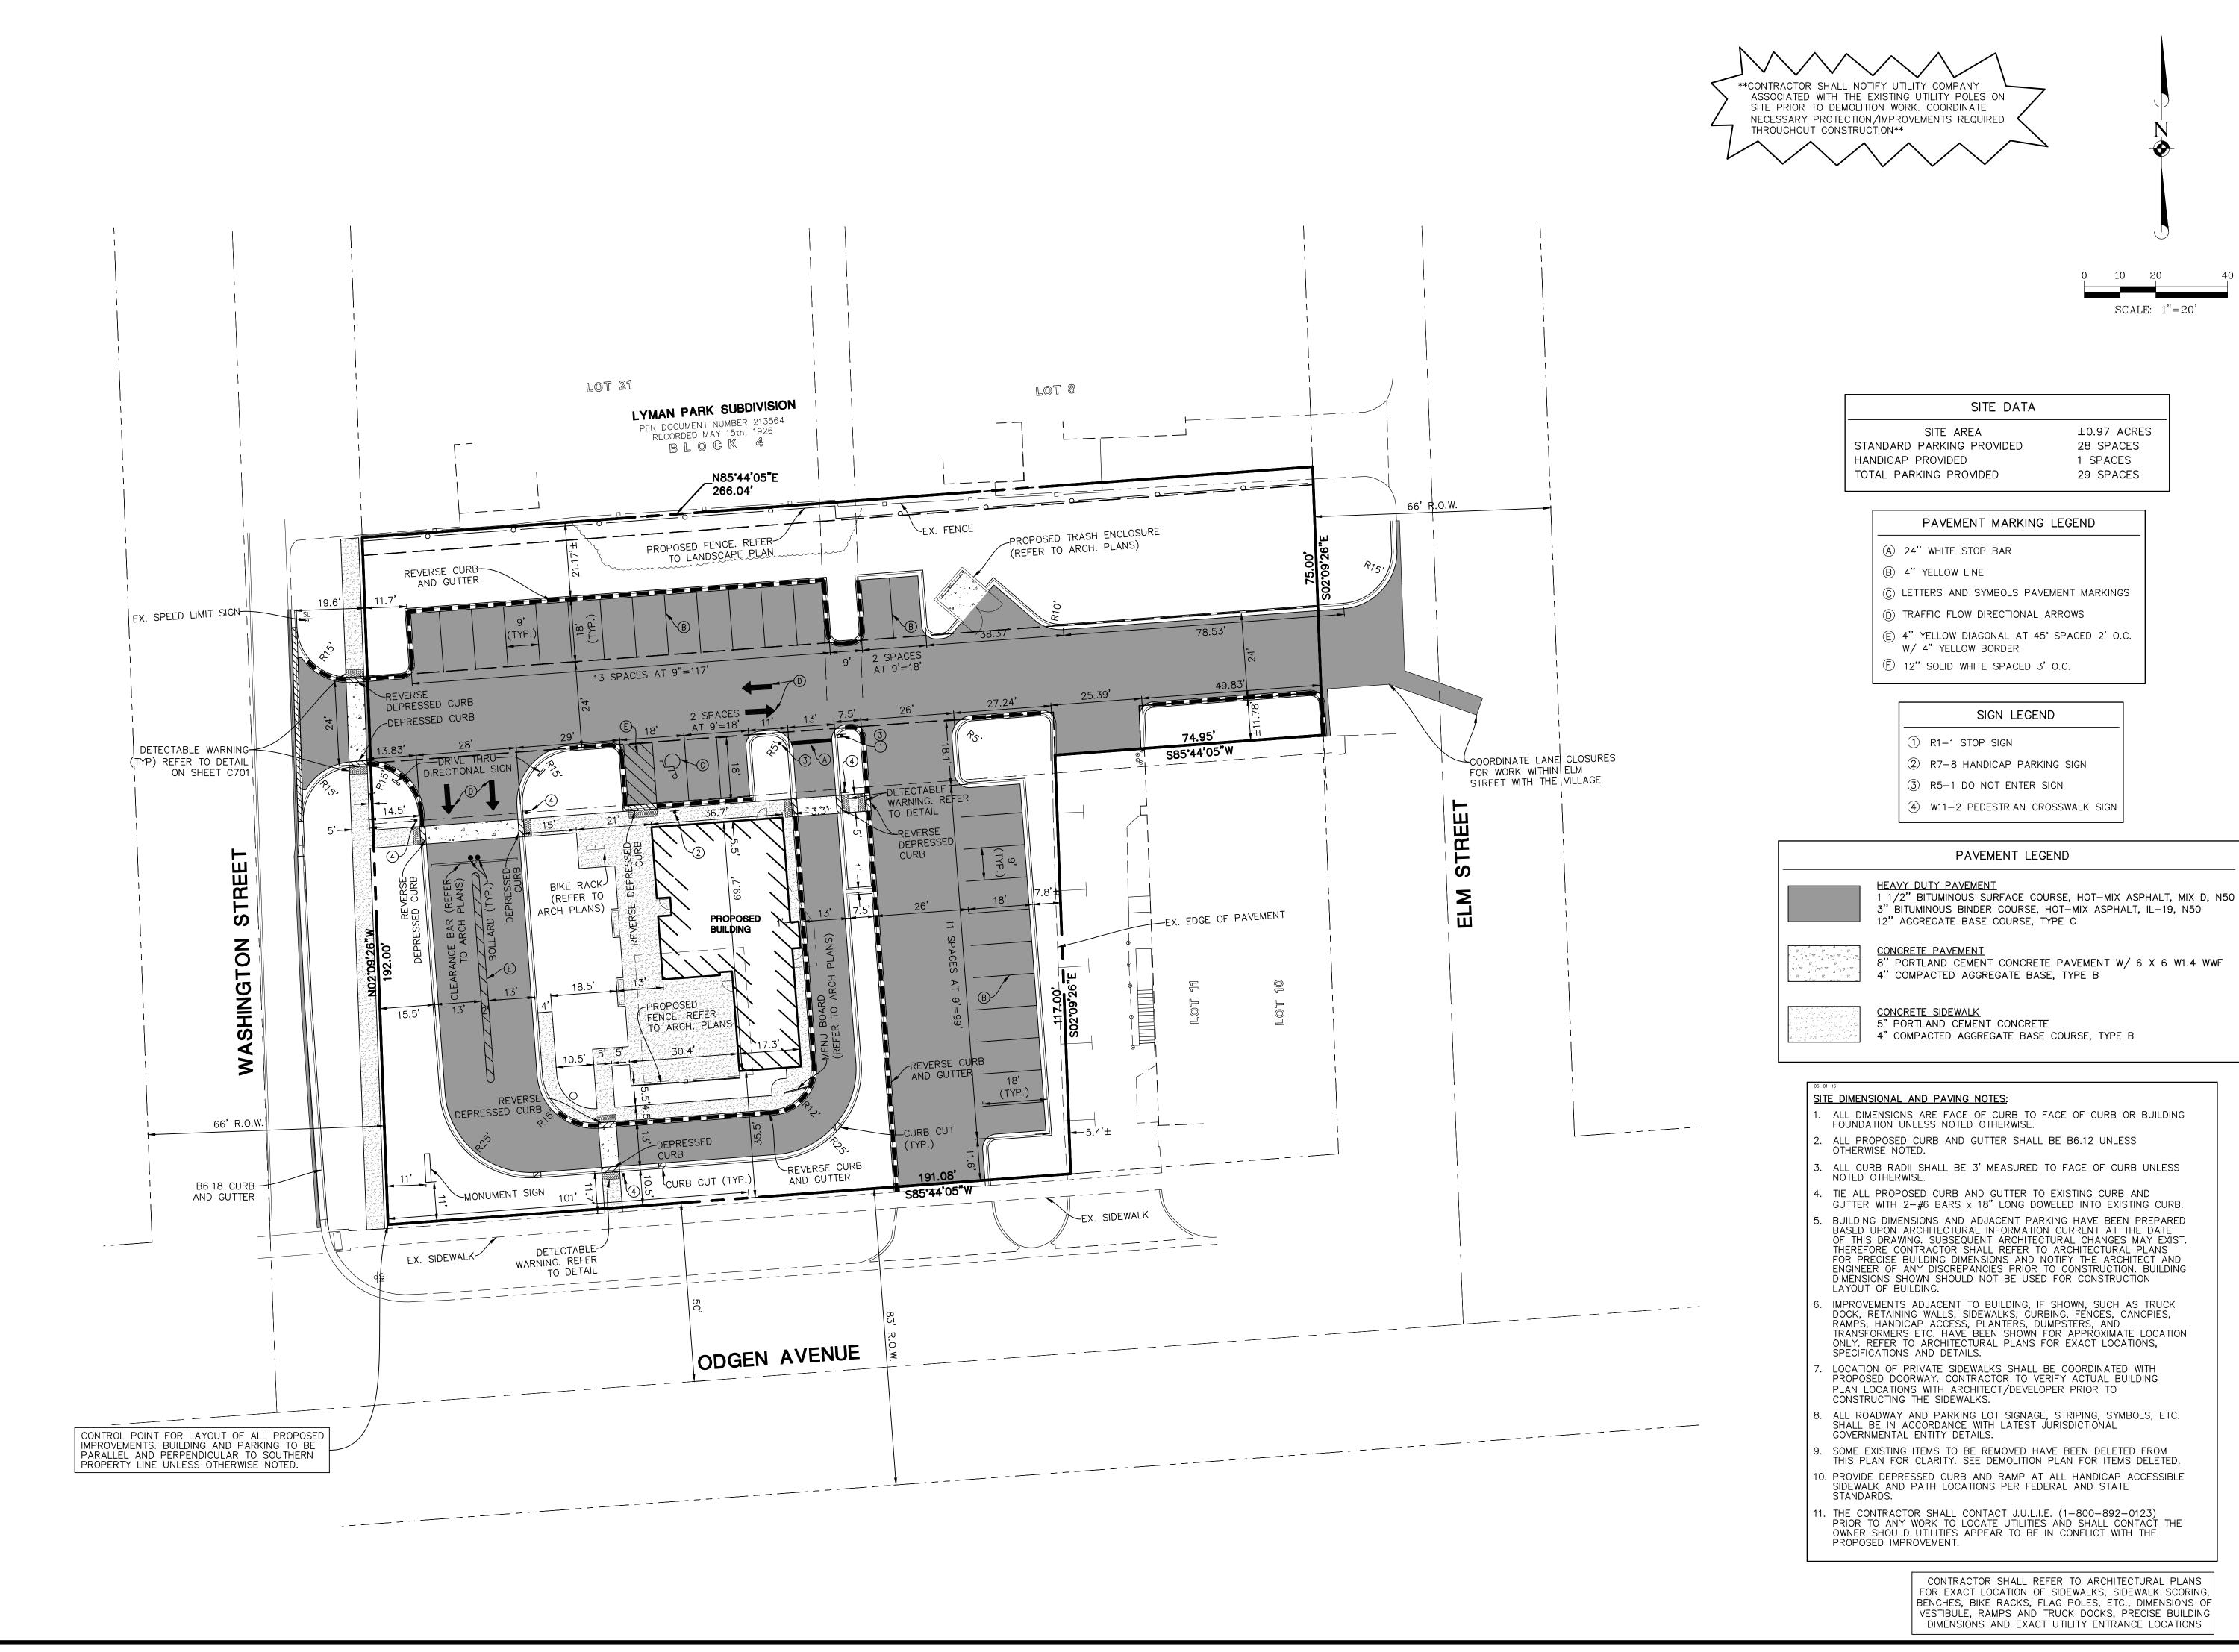

The existing buildings and parking lots will be demolished in order to construct a new 1,960 square foot Andy's Frozen Custard restaurant with a side-by-side drive-through. The drive-through lanes accommodate 17 vehicles and wrap around the west, south and east portions of the building. The building facade will be composed of brick and storefront glass. There is no indoor dining proposed. Walk-up ordering takes place at three ordering windows that face west and are located under a canopy. An outdoor seating area is also provided under the canopy. The patio canopy includes a slight tilt adding variation to the roofline.

The two access points on Ogden will be reduced to one. Two existing ancillary access points will be maintained, one on Washington Street and a second on Elm Street. In addition to the proposed building, the improvements to the site will include a parking lot, outdoor patio, landscaping and a trash enclosure. The petitioner is proposing a total of 29 parking spaces for the entire site. As required by the Zoning Ordinance, pedestrian connections will be provide to both Ogden Avenue and Washington Street.

Table 1: Zoning Requirements

| 814-818 Ogden Avenue &<br>4244 Elm Street | Required                          | Proposed             |
|-------------------------------------------|-----------------------------------|----------------------|
| Proposed Building                         |                                   |                      |
| Ogden Avenue Setback (South)              | 75 ft. from Ogden Ave. centerline | 85.5 ft.             |
| Washington Street Setback (West)          | 25 ft.                            | 77 ft.               |
| Side Interior Setback (North)             | 13.5 ft.                          | 86.5 ft.             |
| Rear Setback (East)                       | N/A                               | N/A                  |
| Parking                                   |                                   |                      |
| Ogden Avenue Setback (South)              | 50 ft. from Ogden Ave. centerline | 61.6 ft.             |
| Washington Street Setback (West)          | 8 ft.                             | 11.7 ft.             |
| Side Interior Setback (North)             | 5.5 ft.                           | 20.7 ft.             |
| Rear Setback (East)                       | N/A                               | N/A                  |
| Drive-Through                             |                                   |                      |
| Stacking Spaces                           | 8                                 | 17                   |
| Spaces between Order and Pick-up          | 3                                 | 3                    |
| Setback from Residential Lot Line         | 50 ft.                            | 63 ft.               |
| Other                                     |                                   |                      |
| Floor Area Ratio                          | 0.75 (max)                        | 0.05                 |
| Building Height                           | 60 ft. (max)                      | 28 ft.               |
| Open Space                                | 4,228 sq. ft. (10%)               | 15,350 sq. ft. (36%) |
| Street Yard Landscape Open Space          | 2,114 sq. ft. (50% min)           | 3,750 sq. ft. (89%)  |
| Parking                                   | 7 (3.5/1,000 SF)                  | 29                   |
| Bicycle Parking                           | 2                                 | 3                    |

VILLAGE EXIS<sup>-</sup>

PROJ. MGR.: SMS PROJ. ASSOC.: DDS 08-08-24 <u>1"=20'</u>

ORD 2024-10477 Page 39 of 189

ILLINOIS GROVE, DOWNERS **DIMENSIONAL** VILLAGE

CUSTARI

**ANDY'S** 

PROJ. MGR.: SMS PROJ. ASSOC.: DDS 08-08-24 <u>1"=20'</u> SCALE: