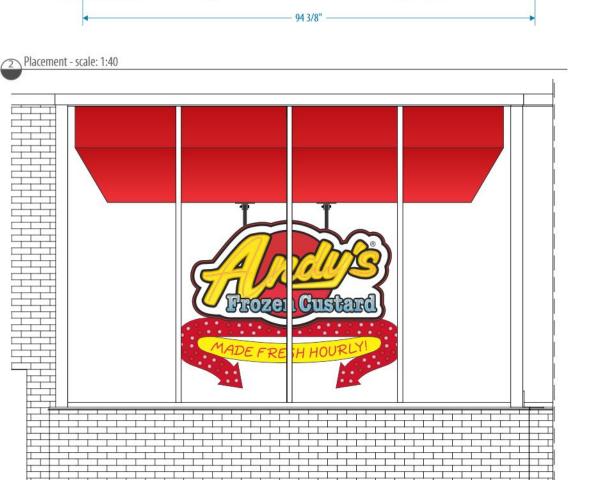

d spike



# Frozen Custard

Custard Concretes

# Sundaes

113/8" Milkshakes

PROPOSED VIEW | SCALE: 1" = 5"









THIS DRAWING OR ANY COPY IS THE PROPERTY OF PINNACLE SIGN GROUP UNLESS PURCHASED OR WRITTEN CONSENT FROM PSG © 2022 PINNACLE SIGN COMPANY/ UNAUTHORIZED USE OF THIS WORK FOR ANY PURPOSE WILL RESULT IN LEGAL ACTION.



ANDY'S FROZEN CUSTARD
CUSTOMER

0905-24-SPEC-1 AS SHOWN
DRAWING NUMBER ELEVATION

09.05.24

DATE REVISED

DEREK CROUCH TIM SWAIM
DESIGNER PROJECT MANAGER

DOWNERS GROVE, IL

LOCATION

SCOPE OF WORK

Interior FCOs

1/2" PVC Lettering; Flush Mounted to Ceiling Element w/ 2-Sided Tape & Studs

O PVC - White

Fabricated Aluminum Light Shield

o Match SW 6869 STOP

LED Tape Lighting

SIGNAGE TO BE SETBACK 24" FROM GLASS



Page 69 of 189 ORD 2024-10477















Hufft

PROJECT INFORMATION:

OWNER:

211 E. Water Street
Springfield, MO 65806
www.eatandys.com
ARCHITECT:
HUFFT

3612 Karnes Boulevard Kansas City, MO 64111 P: 816-531-0200

www.hufft.com
STRUCTURAL:

816 Ogden Ave Downers Grove, IL 60515

ANDY'S FROZEN CUSTARD

METTEMEYER ENGINEERING, LLC

Andy's Frozen Custard #207



Downer's Grove Equity Group LLC 745 McClintock Dr., Suite 305 Burr Ridge, IL 60527 August 7, 2024

Re: Vacation of Village owned Alley; 814-818 Ogden Ave. Consent Letter

Downers Grove Equity Group LLC is the petitioning the Village of Downers Grove to vacate the alley located to the rear of the properties commonly known as 800-818 Ogden Ave. Downers Grove, IL.

As an authorized representative of the owner of an abutting property, I do hereby consent to the vacation of t