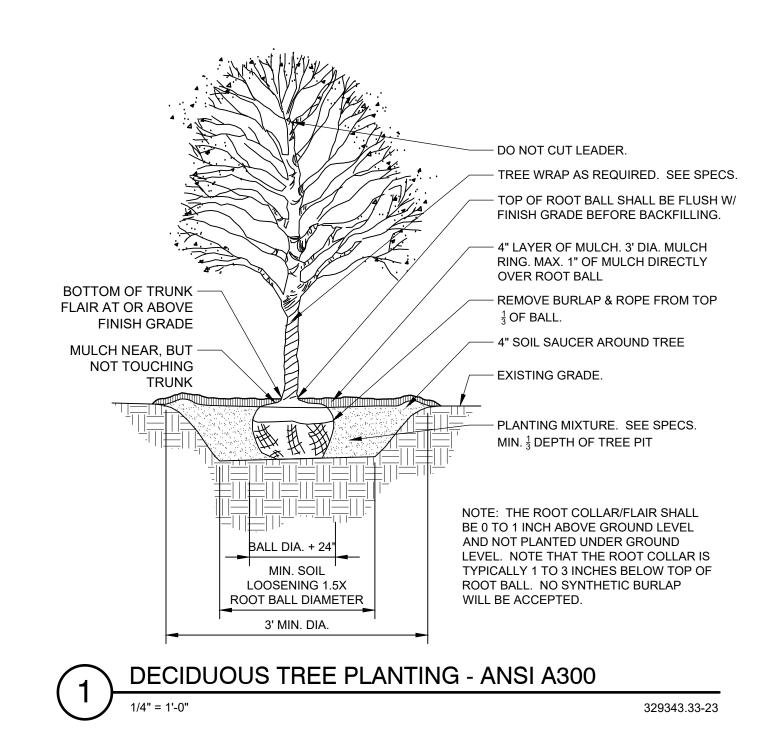

SAWN CEDAR, AND - 1"X4" PICKETS PLACED SHALL BE SOLID, STRAIGHT, FREE TIGHTLY TOGETHER FROM KNOTS, SPLITS, SHAKES, & DISCOLORATION. ALL CHAMFERED EDGES & ROUTED AREAS SHALL BE - 1"x6" FOOTER UNIFORM AND FREE FROM SAW − 2"x4" RAIL - FINISH GRADE 2. ALL NAILS, FASTENERS AND OTHER HARDWARE SHALL BE HOT DIPPED - HOLD TOP OF FOOTING 3" GALVANIZED. NAILS SHALL BE BELOW FINISH GRADE. - 12" DIA. CONCRETE 3. POSTS SHALL BE SECURELY FOOTING. TYP. ALL POSTS PROJ. MGR.: SMS BRACED IN THEIR FINAL POSITION A MIN. 24 HOURS BEFORE BOARDS ARE NAILED. 4. ALL EXPOSED LUMBER SHALL BE 07/26/24 STAINED WITH KWAL-HOWELLS 1"=20' SCALE: SANDLEWOOD RUSTIC STAIN. GRAPHIC SCALE SHEET 6' WOOD PRIVACY FENCE-FINISHED TOP/ FLAT FACE 323129.13-10 NORTH ( IN FEET ) 1 inch = 20 ft.AFC.DGIL01

ORD 2024-10477 Page 45 of 189



Note: The root collar/flair shall be 0 to 1 inch above ground level and not planted under ground level. Note that the root collar is -2 -Ply rubber hose  $\frac{2}{3}$  up tree height. typically 1 to 3 inches below top of root ball. Guying cables @ 3 guys per tree. No synthetic burlap will be accepted. Top of root ball shall be 3" above finish grade before backfilling. - Galvanized turnbuckle. See specs. Remove burlap from top  $\frac{1}{3}$  of root ball; cut and remove as much wire basket as possible from the root Bottom of trunk flair at or above finish grade White guy wire flag. Mulch near, but -— 4" Layer of mulch. 3' Dia. Mulch not touching trunk ring. Max. 1" of mulch directly over root ball Existing grade. Steel guying stake- auger type.18" min. set top of stake at grade. Plantin