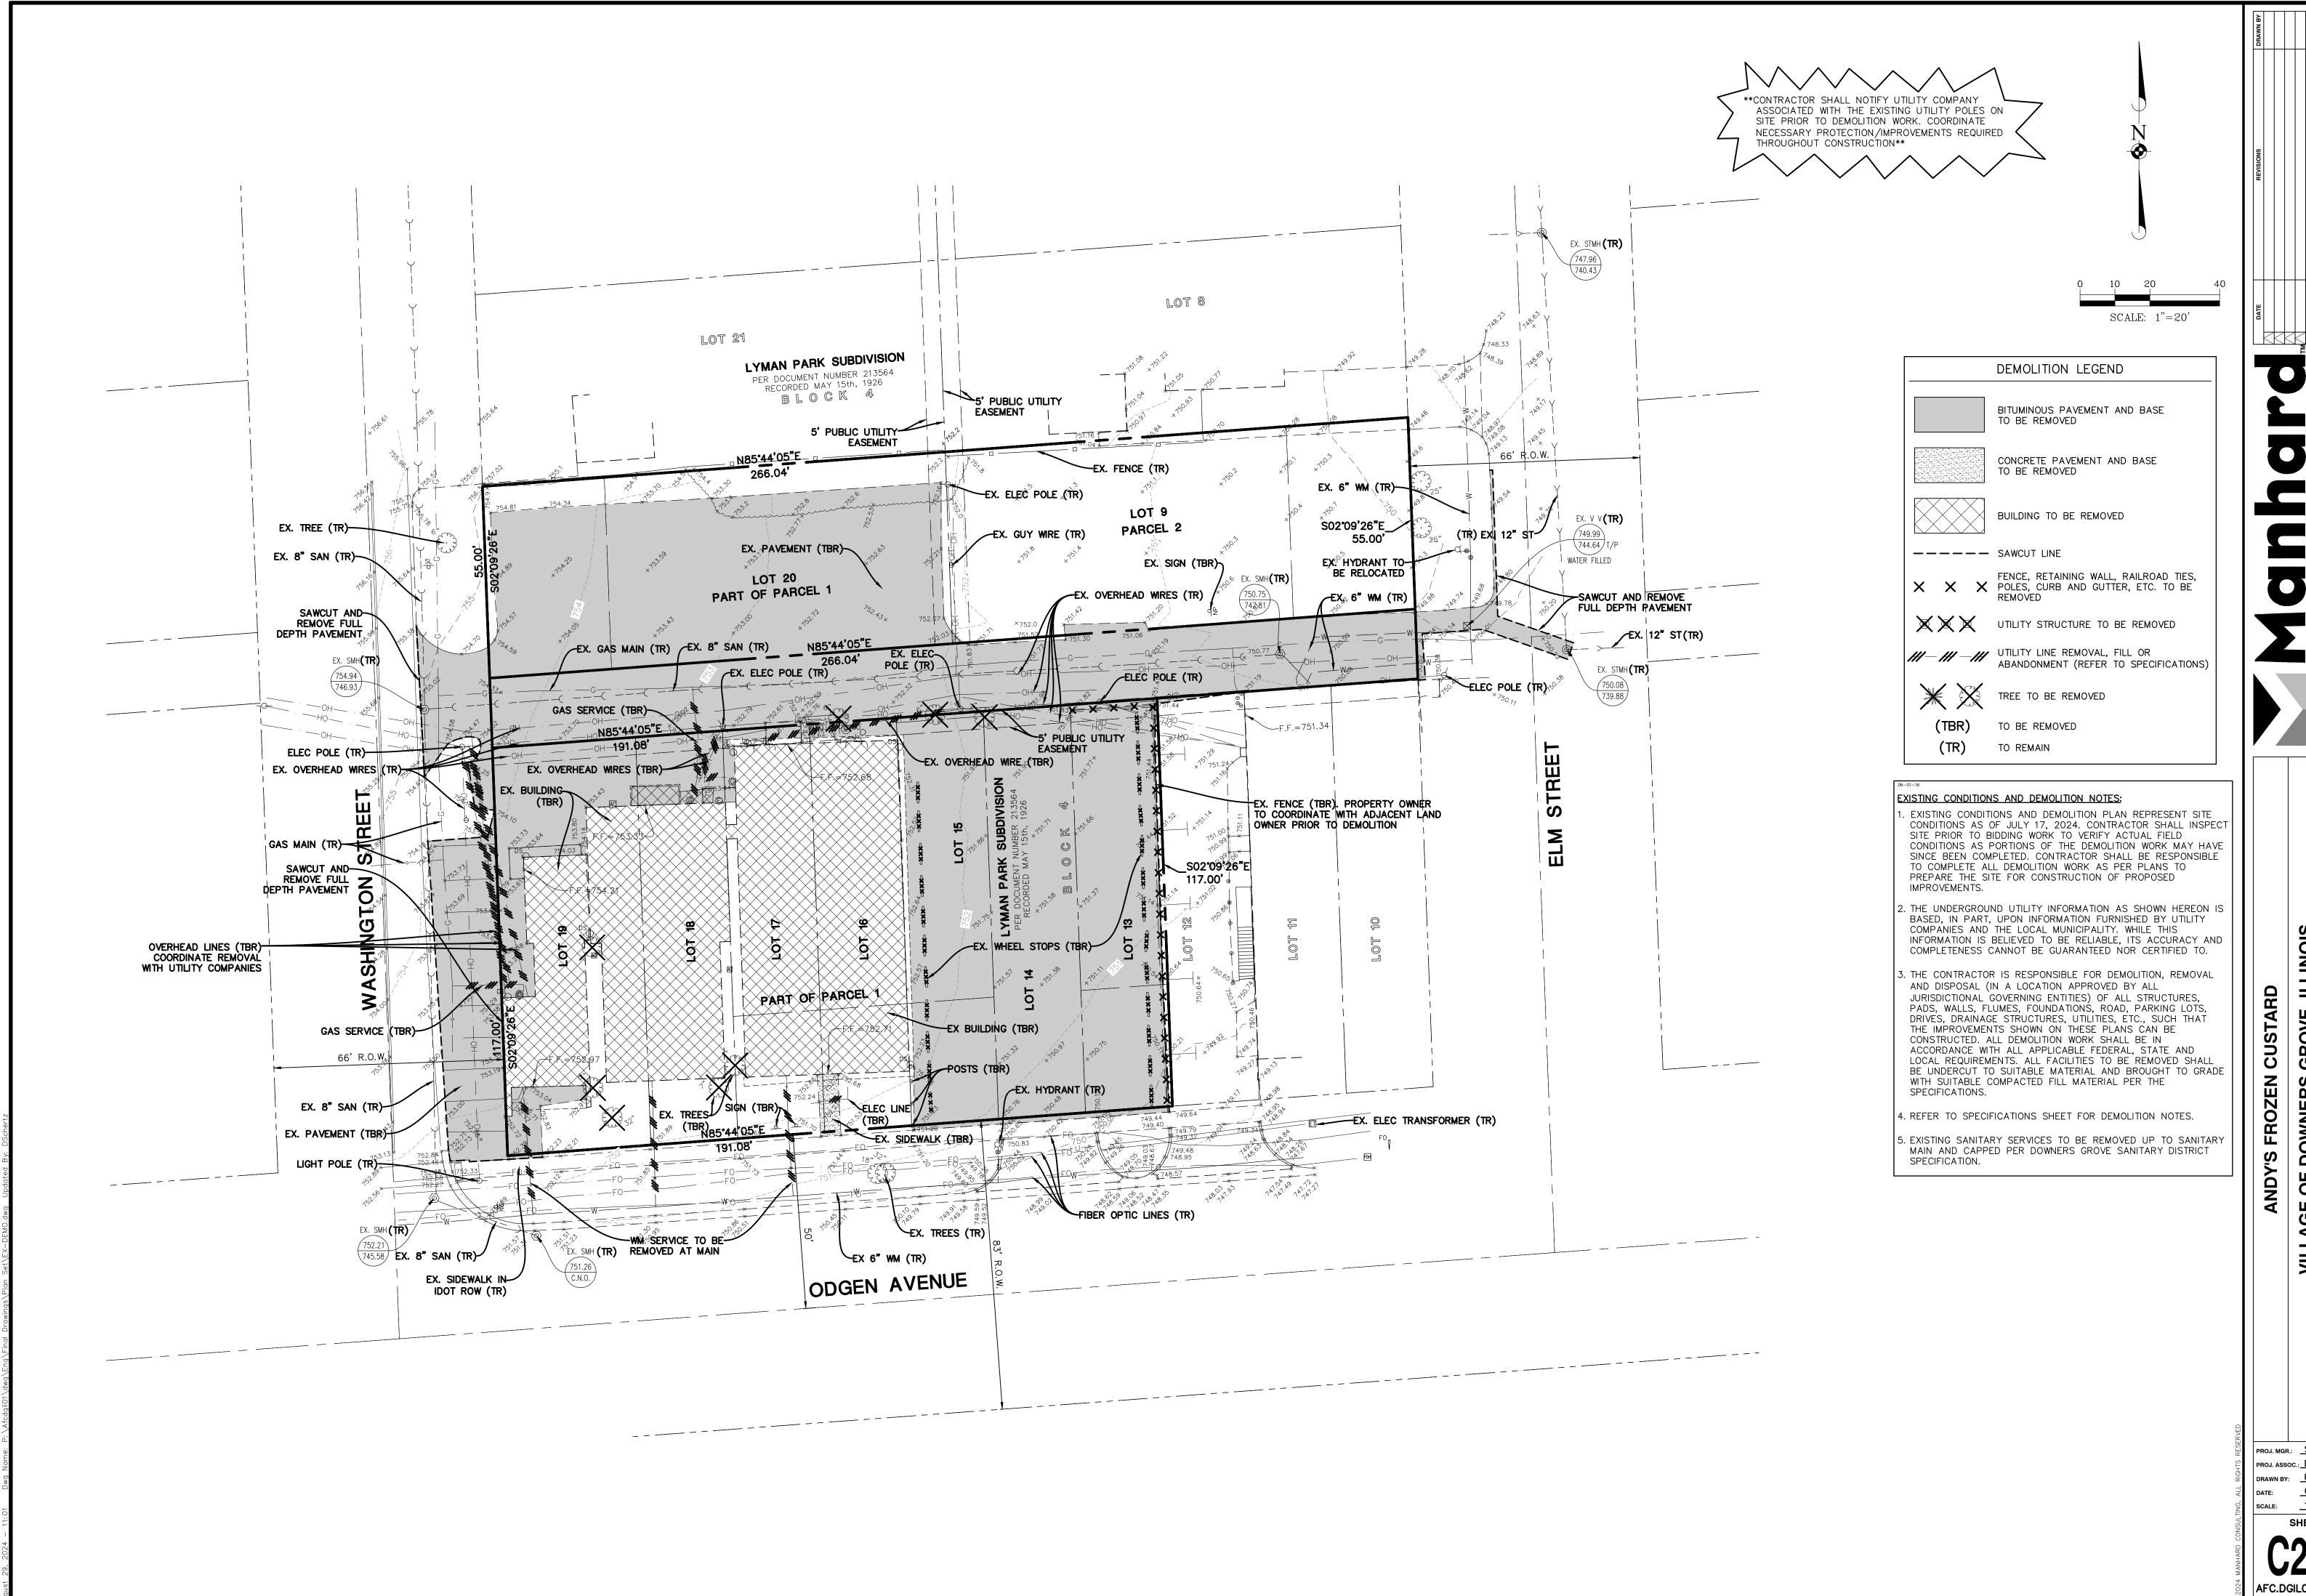

The existing buildings and parking lots will be demolished in order to construct a new 1,960 square foot

ORD 2024-10477 Page 3 of 189

Andy's Frozen Custard restaurant with a side-by-side drive-through. In addition to an improved Ogden Avenue access point, two existing ancillary access points will be maintained, one on Washington Street and a second on Elm Street. In addition to the proposed building, the improvements to the site will include a parking lot, outdoor patio, landscaping and a trash enclosure. As required by the Zoning Ordinance, pedestrian connections will be provide to both Ogden Avenue and Washington Street.

A 266' by 20' public alley running east to west near the northern section of the property is requested to be vacated. The vacation allows greater flexibility in site design, accommodates two access points and circulation for the Andy's Frozen Custard drive-through while maintaining the adjacent properties access. Per the Village's Right-of-Way Vacation Policy (Resolution #2003-58), easements for drainage, utility and access easement are retained along the entire width and length of the alley. The Village will convey the public alley to the petitioner at no cost.

GROVE,

DOWNERS

OF

VILLAGE

EXP. 11/20/25

MANHARD CONSULTING IS NOT RESPONSIBLE FOR THE SAFETY OF ANY PARTY AT OR ON THE CONSTRUCTION

ORD 2024-10477 Page 38 of 189

ILLINOIS **DEMOLITION** GROVE, I DOWNERS