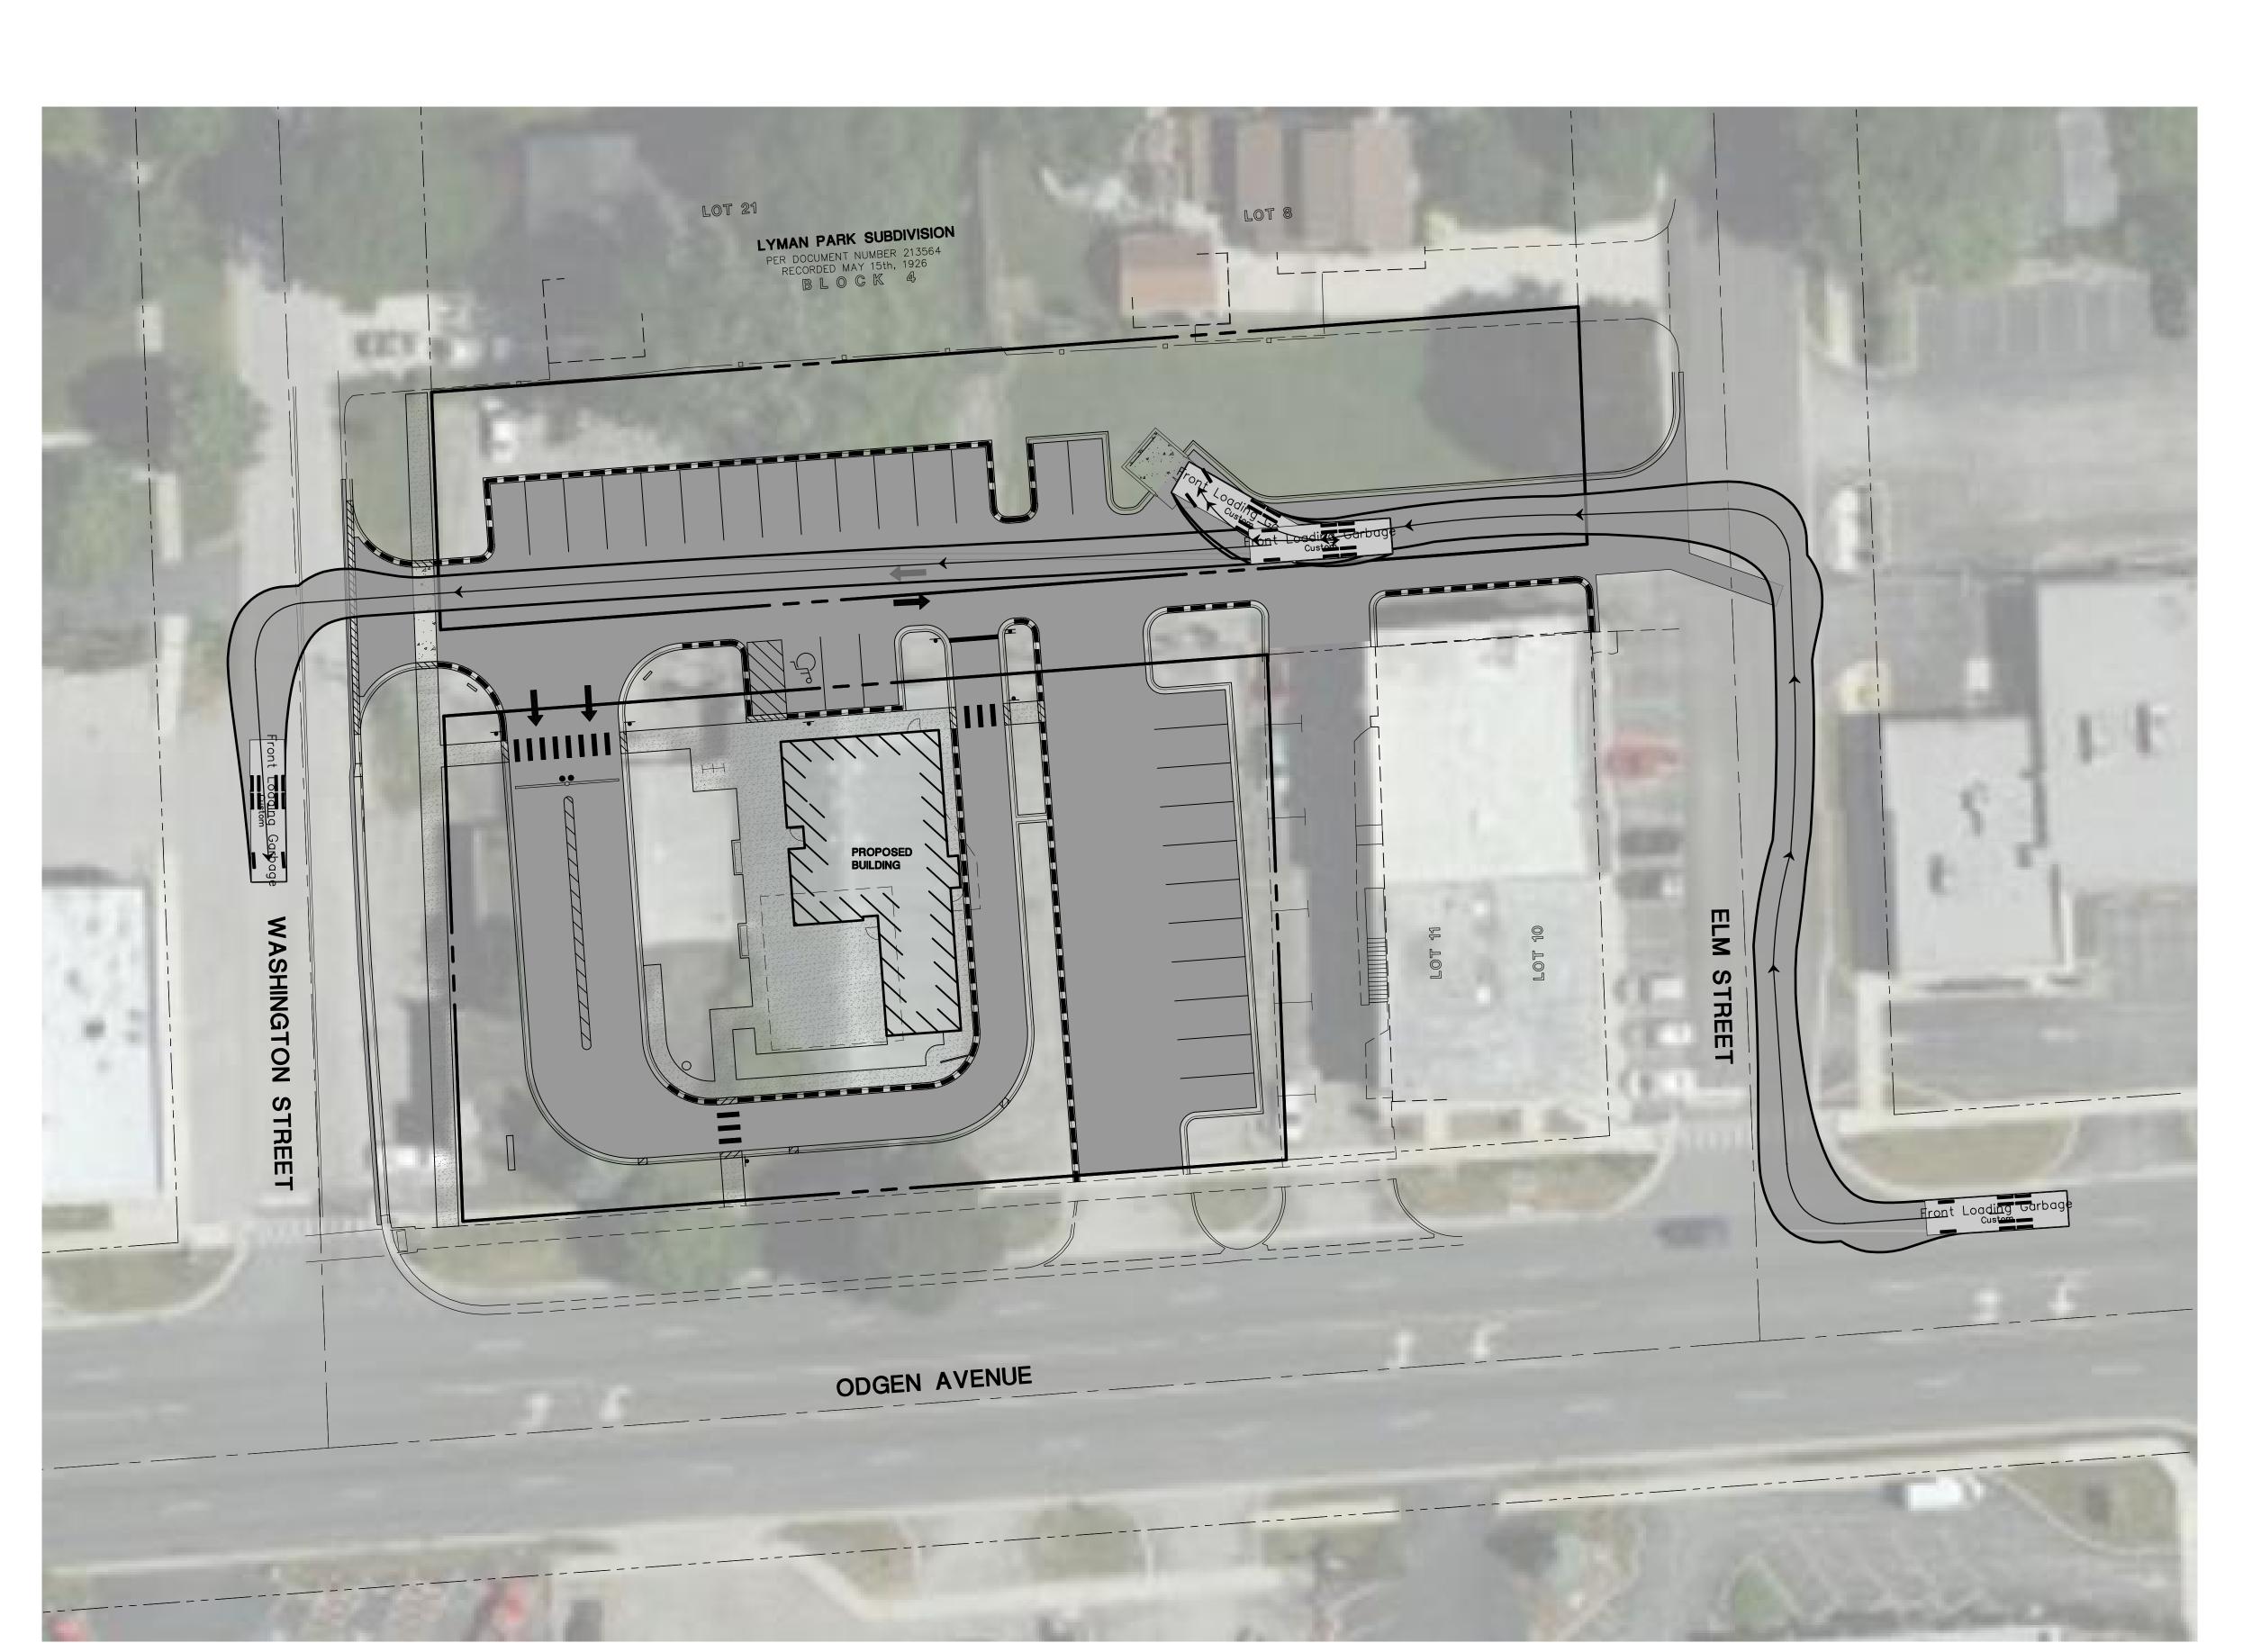

The existing buildings and parking lots will be demolished in order to construct a new 1,960 square foot

ORD 2024-10477 Page 3 of 189

Andy's Frozen Custard restaurant with a side-by-side drive-through. In addition to an improved Ogden Avenue access point, two existing ancillary access points will be maintained, one on Washington Street and a second on Elm Street. In addition to the proposed building, the improvements to the site will include a parking lot, outdoor patio, landscaping and a trash enclosure. As required by the Zoning Ordinance, pedestrian connections will be provide to both Ogden Avenue and Washington Street.

The two access points on Ogden will be reduced to one. Two existing ancillary access points will be maintained, one on Washington Street and a second on Elm Street. In addition to the proposed building, the improvements to the site will include a parking lot, outdoor patio, landscaping and a trash enclosure. The petitioner is proposing a total of 29 parking spaces for the entire site. As required by the Zoning Ordinance, pedestrian connections will be provide to both Ogden Avenue and Washington Street.

### Site Plan:

DGEG is proposing to construct a self standing Andy's Frozen Custard drive through facility.

The development will have three access points, all three currently existing: one from Ogden Ave.; one from Washington St.; and one from Elm St.