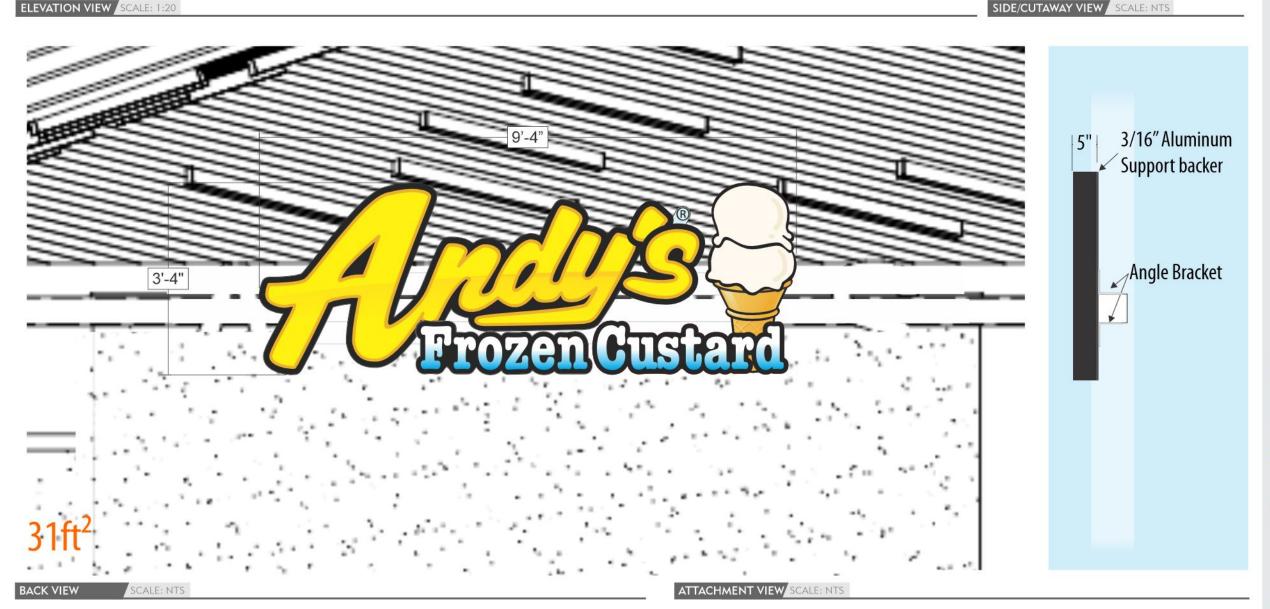

ce .063 Aluminum Backpan 1" Internally LED Illuminated Acrylic Push Thrus - White Translucent Front/Back Vinyl Applied to Face

> Vinyl - 3M 2080 Hot Rod Red (Opaque) Vinyl - Digital Print Applied to Red Vinyl (Opaque)

**ELECTRICAL REQUIREMENTS** 120V; 2.75A per Cabinet

Access Panel

ARCHITECT SHALL COORDINATE ALL FLASHING DETAILS TO PROVIDE WEATHERTIGHT SEAL BETWEEN FASCIA AND ROOF SYSTEM

ATTACHMENT METHOD 1/2" Metal Screws



Deck Screws w/ Rubber Washer







8" (Bottom)

ORTHOGRAPHIC VIEWS SCALE: NTS

16"

shadow break

1 1/2"

1-1/2"

Plastic Tabs

1-1/2" = (Standoff)

White Poly-Carb

ILLUMINATING CENTER ELEMENT DETAIL SCALE: NTS

1-1/2"

Page 58 of 189





6" (Top)

1 1/2"



Deck Screws w/ Rubber Washer











drain holes

varies by location ORD 2024-10477 Page 59 of 189









ATTACHMENT METHOD









ORD 2024-10477 Page 60 of 189

ORTHOGRAPHIC VIEWS | SCALE: 3/4" = 1"



PHOTO EXAMPLE SCALE: NTS













- 1. WHITE LED STICK LIGHTING 2. PAN FACE RETAINER
- 3. EMBOSSED PAN FACE
- 4. 12 VOLT DC TRANSFORMER 5. TOGGLE ON/OFF SWITCH
- 6. 1/4" WEDGE ANCHORS
- 7. POWER PASS THROUGH
- 8. WALL BRICK
- 9. ALUMINUM .063" BACKS/ .080" RETURNS









Counter Sunk Screws Painted to Match Face



TOP VIEW

SIDE VIEW

11/2"

21/2"

ATTACHMENT VIEW SCALE: 1:2



PINNACLE SIGN

Page 61 of 189



- Painted
- Mechanically Fastened to Exterior Wall

Paint - MP 10224 Hot Rod Red (Gloss)

O Paint (Interior) - White

**Aluminum Mount Brackets** 

Paint - MP 10224 Hot Rod Red (Gloss)

Electrical Info:









ORTHOGRAPHIC VIEWS | SCALE: 3/8" = 1"



ILLUMINATED VIEW SC