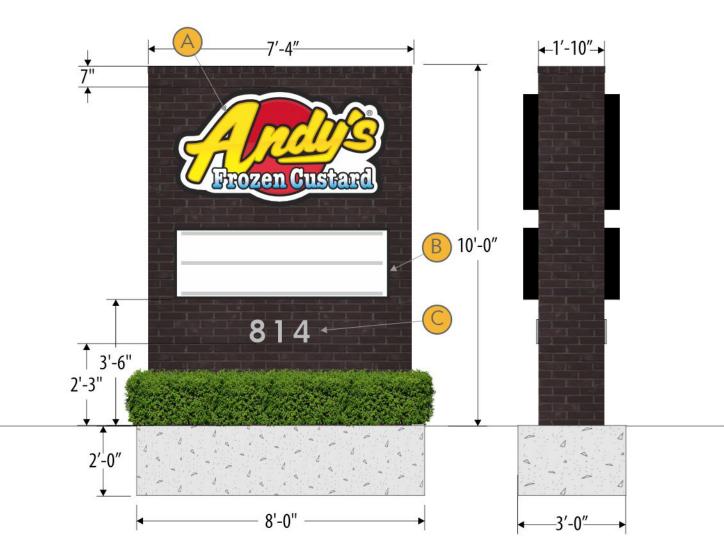

0477 Page 59 of 189









ATTACHMENT METHOD









ORD 2024-10477 Page 60 of 189

ORTHOGRAPHIC VIEWS | SCALE: 3/4" = 1"



PHOTO EXAMPLE SCALE: NTS













- 1. WHITE LED STICK LIGHTING 2. PAN FACE RETAINER
- 3. EMBOSSED PAN FACE
- 4. 12 VOLT DC TRANSFORMER 5. TOGGLE ON/OFF SWITCH
- 6. 1/4" WEDGE ANCHORS
- 7. POWER PASS THROUGH
- 8. WALL BRICK
- 9. ALUMINUM .063" BACKS/ .080" RETURNS









Counter Sunk Screws Painted to Match Face



TOP VIEW

SIDE VIEW

11/2"

21/2"

ATTACHMENT VIEW SCALE: 1:2



PINNACLE SIGN

Page 61 of 189



- Painted
- Mechanically Fastened to Exterior Wall

Paint - MP 10224 Hot Rod Red (Gloss)

O Paint (Interior) - White

**Aluminum Mount Brackets** 

Paint - MP 10224 Hot Rod Red (Gloss)

Electrical Info:









ORTHOGRAPHIC VIEWS | SCALE: 3/8" = 1"



ILLUMINATED VIEW SCALE: NTS



ADDRESS LETTERS SCALE: 3/4" = 1"





ANDY'S FROZEN CUSTARD CUSTOMER

0703-24-MONU-1 DRAWING NUMBER

AS SHOWN ELEVATION

Page 62 of 189

08.05.24 DATE REVISED

DEREK CROUCH

TIM SWAIM PROJECT MANAGER

DOWNERS GROVE, IL

LOCATION

DESIGNER

SCOPE OF WORK

#### 2-Sided Monument w/ Full Cone

- **LED Illuminated Contoured Aluminum** Cabinet with Pan Embossed Backspray **Painted Face** 
  - Black (Gloss)
  - See Logo Chart for Color Specs
- Flush Mounted 1-Sided LED Illuminated Cabinets
  - Flat Face with 2 Line Letter Face, 2 Thumb Screw Latches per Retainer (4 Total) and Vandal Cover
  - Black (Gloss)
- Painted 1/2" Acrylic FCO Address; Stud Mounted Flush to Monument Face
  - MP lvs953 Super Sparkle Silver (Satin)
- Qty. 2-100 pc. 8 on 9 Std Cond. Font Letter