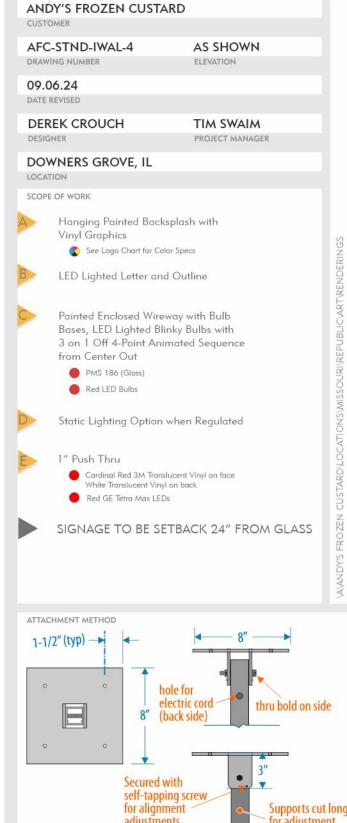

ning ground spike



# Frozen Custard

Custard Concretes

# Sundaes

113/8" Milkshakes

PROPOSED VIEW | SCALE: 1" = 5"









THIS DRAWING OR ANY COPY IS THE PROPERTY OF PINNACLE SIGN GROUP UNLESS PURCHASED OR WRITTEN CONSENT FROM PSG © 2022 PINNACLE SIGN COMPANY/ UNAUTHORIZED USE OF THIS WORK FOR ANY PURPOSE WILL RESULT IN LEGAL ACTION.



ANDY'S FROZEN CUSTARD
CUSTOMER

0905-24-SPEC-1 AS SHOWN
DRAWING NUMBER ELEVATION

09.05.24

DATE REVISED

DEREK CROUCH TIM SWAIM
DESIGNER PROJECT MANAGER

DOWNERS GROVE, IL

LOCATION

SCOPE OF WORK

Interior FCOs

1/2" PVC Lettering; Flush Mounted to Ceiling Element w/ 2-Sided Tape & Studs

O PVC - White

Fabricated Aluminum Light Shield

o Match SW 6869 STOP

LED Tape Lighting

SIGNAGE TO BE SETBACK 24" FROM GLASS



Page 69 of 189 ORD 2024-10477















Hufft

PROJECT INFORMATION:

OWNER:

211 E. Water Street
Springfield, MO 65806
www.eatandys.com
ARCHITECT:
HUFFT

3612 Karnes Boulevard Kansas City, MO 64111 P: 816-531-0200

www.hufft.com
STRUCTURAL:

816 Ogden Ave Downers Grove, IL 60515

ANDY'S FROZEN CUSTARD

METTEMEYER ENGINEERING, LLC

Andy's Frozen Custard #207



Downer's Grove Equity Group LLC 745 McClintock Dr., Suite 305 Burr Ridge, IL 60527 August 7, 2024

Re: Vacation of Village owned Alley; 814-818 Ogden Ave. Consent Letter

Downers Grove Equity Group LLC is the petitioning the Village of Downers Grove to vacate the alley located to the rear of the properties commonly known as 800-818 Ogden Ave. Downers Grove, IL.

As an authorized representative of the owner of an abutting property, I do hereby consent to the vac