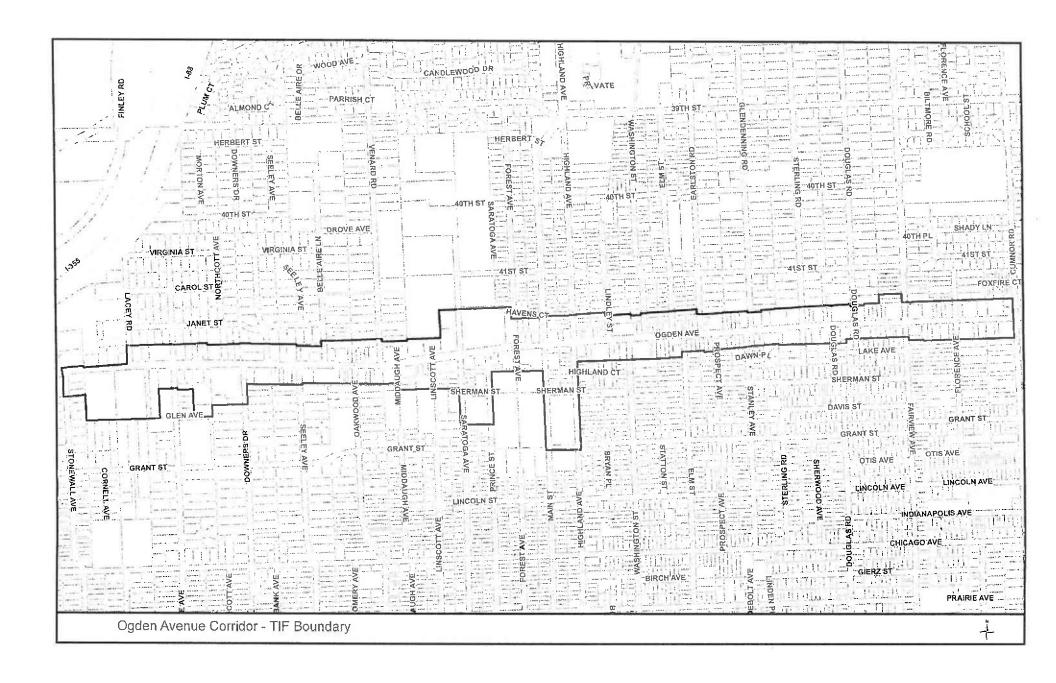

The TIF District was established in 2001 and is set to expire in 2024, but was extended last year. Goals include improvement of the appearance of the corridor, improvement of the economic performance of the corridor, and improvement of pedestrian safety. He provided slides of the boundaries of the area.