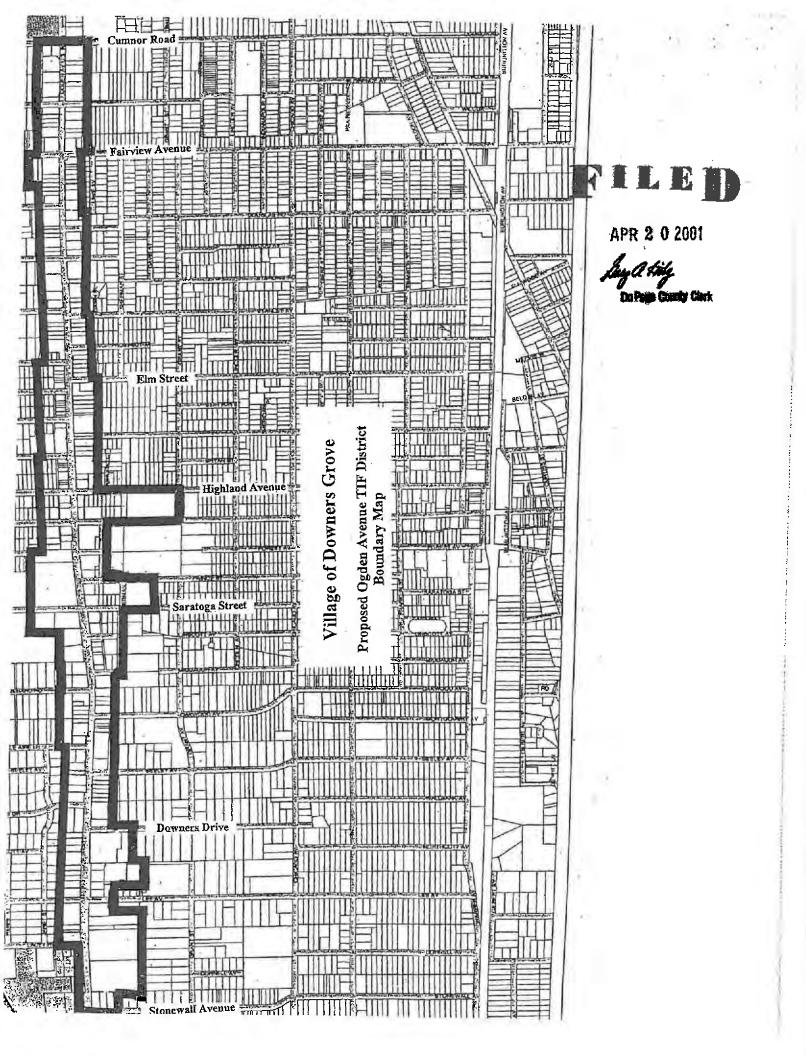

The TIF District was established in 2001 and is set to expire in 2024, but was extended last year. Goals include improvement of the appearance of the corridor, improvement of the economic performance of the corridor, and improvement of pedestrian safety. He provided slides of the boundaries of the area.